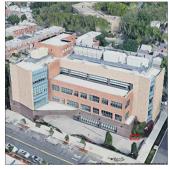

#### Asset Data

Custodian

Facade Photo

Fireman

| Question                                                                      | Answer |
|-------------------------------------------------------------------------------|--------|
| Was the building fully accessible for inspection                              | Yes    |
| Building Square Footage                                                       | 73,000 |
| Comments on the Area (for Athletic Field, Playing Surfaces,<br>Leased Spaces) | None   |
| Comments on the Stories (Floors) plus Basements                               | 4+B+PH |
| Comments on the Number of Classrooms                                          | 30     |
| Comments on the Year Built                                                    | 2016   |
| Student Population                                                            | 531    |
| Staff Population                                                              | 81     |
| Weather                                                                       | Fair   |
| Principal(s) Information                                                      |        |

Was not present

Corner of 48th Avenue and 211th Street - Northwest View

Architectural Inspection Q332

Main Entrance Photo

Facade A - 48th Avenue

Roof 1 - Northeast View

Have any Systems/Major Building Components been upgraded?