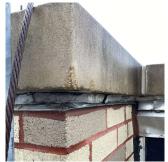

#### EXTERIOR WALLS

Elevation

Deficiency Quantity
Quantity Uom
Potential Action
Urgency of Action

LEVEL 2

PRIORITY 4

S.F.

REMOVE AND REBUILD

Facade A

#### EXTERIOR WALLS

Violations No violations recorded.

Deficiency

Roof Plan reference

Elevation

Deficiency Photo1

Deficiency Quantity 90
Quantity Uom S.F.
Potential Action REPLACE
Urgency of Action PRIORITY 3
Purpose of Action LEVEL 2