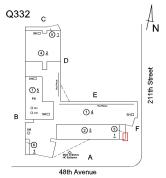

Deficiency

Roof Plan reference

CAST STONE: DETERIORATED TRANSVERSE JOINTS

Deficiency Quantity

Quantity Uom

Potential Action Urgency of Action

Purpose of Action

L.F.

| chitectural Inspection                 | Q332                                         |
|----------------------------------------|----------------------------------------------|
| Question                               | Response                                     |
| EXTERIOR                               |                                              |
| PARAPETS                               |                                              |
| Instance on All Roofs                  | Inspected                                    |
| Instance Condition                     | 2 - Between Good and Fair                    |
| Instance Quantity                      | 3,000                                        |
| Instance Quantity Uom                  | C.F.                                         |
| Deficiency                             | BRICK: EFFLORESCENCE                         |
| Roof Plan reference                    | Q332 C  BUILDING A  A8th Avenue              |
| Deficiency Quantity                    | 30                                           |
| Quantity Uom                           | S.F.                                         |
| Potential Action                       | MAINTENANCE                                  |
| Urgency of Action                      | PRIORITY 1                                   |
| Purpose of Action                      | LEVEL 1                                      |
| Deficiency Photo1                      | No photo recorded                            |
| Violations                             | No violations recorded.                      |
| PLAZA DECK                             | Does not Exist                               |
| ROOF                                   | Inspected                                    |
| Roofing                                | Inspected                                    |
| Replacement Quantity                   | 20,000                                       |
| Replacement Uom                        | S.F.                                         |
| ROOF HATCH/SMOKE HATCH                 |                                              |
| Condition                              | Inspected 2 - Between Good and Fair          |
| Deficiency                             | No deficiencies recorded                     |
| LEADERS, GUTTERS, DOWNSPOUTS, SCUPPERS | Inspected                                    |
| Condition                              | 2 - Between Good and Fair                    |
| Deficiency                             | No deficiencies recorded                     |
| ROOF BARRIER/FENCE                     | Inspected                                    |
| Condition                              | 3 - Fair                                     |
| Deficiency                             | RAILINGS/PANELS: DETERIORATED, MAJOR RUSTING |
| Roof Plan reference                    | Q332 C N T T T T T T T T T T T T T T T T T T |
| Deficiency Quantity                    | 20                                           |
| Quantity Uom                           | S.F.                                         |