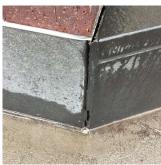

### **Building Condition Assessment Survey 2023 - 2024**

Architectural Inspection Q332

| estion                  | Response                                   |
|-------------------------|--------------------------------------------|
| XTERIOR                 |                                            |
| DOORS                   | Inspected                                  |
| LINTELS                 | Inspected                                  |
| Deficiency              | No deficiencies recorded                   |
| TRANSOM/SIDE LIGHT      | Inspected                                  |
| Condition               | 2 - Between Good and Fair                  |
| Deficiency              | No deficiencies recorded                   |
| EXTERIOR WALLS          | Inspected                                  |
| Material Type(s)        | Masonry, Steel                             |
| Replacement Quantity    | 45,000                                     |
| Replacement Uom         | S.F.                                       |
| Instance on All Facades | Inspected                                  |
| Instance Condition      | 3 - Fair                                   |
| Instance Quantity       | 45,000                                     |
| Instance Quantity Uom   | S.F.                                       |
| Deficiency              | BRICK: MASONRY SILLS - DETERIORATED JOINTS |
|                         |                                            |

#### BRICK: MASONRY SILLS - DETERIORATED JOINTS

Elevation

Roof Plan reference

**Deficiency Quantity** Quantity Uom Potential Action Urgency of Action Purpose of Action Deficiency Photo1

10 L.F. REPOINT PRIORITY 3 LEVEL 2