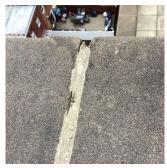

#### BRICK: MASONRY SILLS - DETERIORATED JOINTS

Elevation

Roof Plan reference

**Deficiency Quantity** Quantity Uom Potential Action Urgency of Action Purpose of Action Deficiency Photo1

10 L.F. REPOINT PRIORITY 3 LEVEL 2