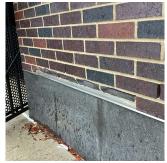

### **Building Condition Assessment Survey 2023 - 2024**

Q332 Architectural Inspection Question Response **EXTERIOR** EXTERIOR WALLS Inspected Violations No violations recorded. BRICK: DETERIORATED CONTROL/EXPANSION JOINTS Deficiency Roof Plan reference Q332 <sub>c</sub>  $\mathcal{A}_{\mathbf{N}}$ sHD (5) 1 (4) ≥ ①4 6 1 48th Avenue Elevation Deficiency Quantity 10 L.F. Quantity Uom Potential Action MAINTENANCE PRIORITY 3 Urgency of Action Purpose of Action LEVEL 2 Deficiency Photo1 Facade B Violations No violations recorded. BRICK: MAJOR / THRU CRACKS Deficiency Roof Plan reference Q332 <sub>c</sub>  $T_{N}$ 8HD 1 1 **4**) <u>2</u> ⑦ <u>5</u> ⊕4 ② <u>3</u> Α