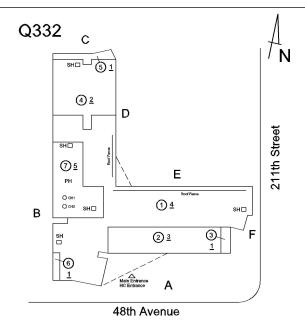

Deficiency

Roof Plan reference

CAST STONE: DETERIORATED TRANSVERSE JOINTS

Deficiency Quantity

Quantity Uom

Potential Action Urgency of Action

Purpose of Action

L.F.

| chitectural Inspection                 | Q332                                         |
|----------------------------------------|----------------------------------------------|
| Question                               | Response                                     |
| EXTERIOR                               |                                              |
| PARAPETS                               |                                              |
| Instance on All Roofs                  | Inspected                                    |
| Instance Condition                     | 2 - Between Good and Fair                    |
| Instance Quantity                      | 3,000                                        |
| Instance Quantity Uom                  | C.F.                                         |
| Deficiency                             | BRICK: EFFLORESCENCE                         |
| Roof Plan reference                    | Q332 C  BUILDING A  A8th Avenue              |
| Deficiency Quantity                    | 30                                           |
| Quantity Uom                           | S.F.                                         |
| Potential Action                       | MAINTENANCE                                  |
| Urgency of Action                      | PRIORITY 1                                   |
| Purpose of Action                      | LEVEL 1                                      |
| Deficiency Photo1                      | No photo recorded                            |
| Violations                             | No violations recorded.                      |
| PLAZA DECK                             | Does not Exist                               |
| ROOF                                   | Inspected                                    |
| Roofing                                | Inspected                                    |
| Replacement Quantity                   | 20,000                                       |
| Replacement Uom                        | S.F.                                         |
| ROOF HATCH/SMOKE HATCH                 |                                              |
| Condition                              | Inspected 2 - Between Good and Fair          |
| Deficiency                             | No deficiencies recorded                     |
| LEADERS, GUTTERS, DOWNSPOUTS, SCUPPERS | Inspected                                    |
| Condition                              | 2 - Between Good and Fair                    |
| Deficiency                             | No deficiencies recorded                     |
| ROOF BARRIER/FENCE                     | Inspected                                    |
| Condition                              | 3 - Fair                                     |
| Deficiency                             | RAILINGS/PANELS: DETERIORATED, MAJOR RUSTING |
| Roof Plan reference                    | Q332 C N T T T T T T T T T T T T T T T T T T |
| Deficiency Quantity                    | 20                                           |
| Quantity Uom                           | S.F.                                         |