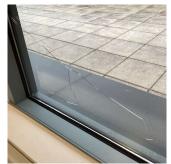

### **Building Condition Assessment Survey 2023 - 2024**

Q332 Architectural Inspection Question Response **EXTERIOR** EXTERIOR WALLS Inspected Violations No violations recorded. BRICK: DETERIORATED CONTROL/EXPANSION JOINTS Deficiency Roof Plan reference Q332 <sub>c</sub>  $\mathcal{A}_{\mathbf{N}}$ sHD (5) 1 (4) ≥ ①4 6 1 48th Avenue Elevation Deficiency Quantity 10 L.F. Quantity Uom Potential Action MAINTENANCE PRIORITY 3 Urgency of Action Purpose of Action LEVEL 2 Deficiency Photo1 Facade B Violations No violations recorded. BRICK: MAJOR / THRU CRACKS Deficiency Roof Plan reference Q332 <sub>c</sub>  $T_{N}$ 8HD 1 1 **4**) <u>2</u> ⑦ <u>5</u> ⊕4 ② <u>3</u> Α