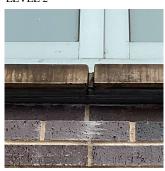

### **Building Condition Assessment Survey 2023 - 2024**

Architectural Inspection Q332

| estion                  | Response                                   |
|-------------------------|--------------------------------------------|
| XTERIOR                 |                                            |
| DOORS                   | Inspected                                  |
| LINTELS                 | Inspected                                  |
| Deficiency              | No deficiencies recorded                   |
| TRANSOM/SIDE LIGHT      | Inspected                                  |
| Condition               | 2 - Between Good and Fair                  |
| Deficiency              | No deficiencies recorded                   |
| EXTERIOR WALLS          | Inspected                                  |
| Material Type(s)        | Masonry, Steel                             |
| Replacement Quantity    | 45,000                                     |
| Replacement Uom         | S.F.                                       |
| Instance on All Facades | Inspected                                  |
| Instance Condition      | 3 - Fair                                   |
| Instance Quantity       | 45,000                                     |
| Instance Quantity Uom   | S.F.                                       |
| Deficiency              | BRICK: MASONRY SILLS - DETERIORATED JOINTS |
|                         |                                            |

#### BRICK: MASONRY SILLS - DETERIORATED JOINTS

Elevation

Roof Plan reference

**Deficiency Quantity** Quantity Uom Potential Action Urgency of Action Purpose of Action Deficiency Photo1

10 L.F. REPOINT PRIORITY 3 LEVEL 2