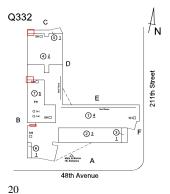

### **Building Condition Assessment Survey 2023 - 2024**

Q332 Architectural Inspection Question Response **EXTERIOR** EXTERIOR WALLS Inspected Violations No violations recorded. BRICK: DETERIORATED CONTROL/EXPANSION JOINTS Deficiency Roof Plan reference Q332 <sub>c</sub>  $\mathcal{A}_{\mathbf{N}}$ sHD (5) 1 (4) ≥ ①4 6 1 48th Avenue Elevation Deficiency Quantity 10 L.F. Quantity Uom Potential Action MAINTENANCE PRIORITY 3 Urgency of Action Purpose of Action LEVEL 2 Deficiency Photo1 Facade B Violations No violations recorded. BRICK: MAJOR / THRU CRACKS Deficiency Roof Plan reference Q332 <sub>c</sub>  $T_{N}$ 8HD 1 1 **4**) <u>2</u> ⑦ <u>5</u> ⊕4 ② <u>3</u> Α