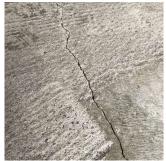

### **Building Condition Assessment Survey 2023 - 2024**

Q332 Architectural Inspection Question Response **EXTERIOR** EXTERIOR WALLS Inspected Violations No violations recorded. BRICK: DETERIORATED CONTROL/EXPANSION JOINTS Deficiency Roof Plan reference Q332 <sub>c</sub>  $\mathcal{A}_{\mathbf{N}}$ sHD (5) 1 (4) ≥ ①4 6 1 48th Avenue Elevation Deficiency Quantity 10 L.F. Quantity Uom Potential Action MAINTENANCE PRIORITY 3 Urgency of Action Purpose of Action LEVEL 2 Deficiency Photo1 Facade B Violations No violations recorded. BRICK: MAJOR / THRU CRACKS Deficiency Roof Plan reference Q332 <sub>c</sub>  $T_{N}$ 8HD 1 1 **4**) <u>2</u> ⑦ <u>5</u> ⊕4 ② <u>3</u> Α