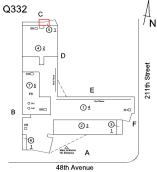

Deficiency

Roof Plan reference

CAST STONE: DETERIORATED TRANSVERSE JOINTS

Deficiency Quantity

Quantity Uom

Potential Action Urgency of Action

Purpose of Action

L.F.

| chitectural Inspection                 | Q332                                         |
|----------------------------------------|----------------------------------------------|
| Question                               | Response                                     |
| EXTERIOR                               |                                              |
| PARAPETS                               |                                              |
| Instance on All Roofs                  | Inspected                                    |
| Instance Condition                     | 2 - Between Good and Fair                    |
| Instance Quantity                      | 3,000                                        |
| Instance Quantity Uom                  | C.F.                                         |
| Deficiency                             | BRICK: EFFLORESCENCE                         |
| Roof Plan reference                    | Q332 C  BUILDING A  A8th Avenue              |
| Deficiency Quantity                    | 30                                           |
| Quantity Uom                           | S.F.                                         |
| Potential Action                       | MAINTENANCE                                  |
| Urgency of Action                      | PRIORITY 1                                   |
| Purpose of Action                      | LEVEL 1                                      |
| Deficiency Photo1                      | No photo recorded                            |
| Violations                             | No violations recorded.                      |
| PLAZA DECK                             | Does not Exist                               |
| ROOF                                   | Inspected                                    |
| Roofing                                | Inspected                                    |
| Replacement Quantity                   | 20,000                                       |
| Replacement Uom                        | S.F.                                         |
| ROOF HATCH/SMOKE HATCH                 |                                              |
| Condition                              | Inspected 2 - Between Good and Fair          |
| Deficiency                             | No deficiencies recorded                     |
| LEADERS, GUTTERS, DOWNSPOUTS, SCUPPERS | Inspected                                    |
| Condition                              | 2 - Between Good and Fair                    |
| Deficiency                             | No deficiencies recorded                     |
| ROOF BARRIER/FENCE                     | Inspected                                    |
| Condition                              | 3 - Fair                                     |
| Deficiency                             | RAILINGS/PANELS: DETERIORATED, MAJOR RUSTING |
| Roof Plan reference                    | Q332 C N T T T T T T T T T T T T T T T T T T |
| Deficiency Quantity                    | 20                                           |
| Quantity Uom                           | S.F.                                         |