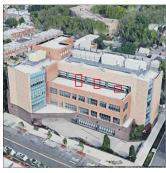

Was not present

Corner of 48th Avenue and 211th Street - Northwest View

Architectural Inspection Q332

Main Entrance Photo

Facade A - 48th Avenue

Roof 1 - Northeast View

Have any Systems/Major Building Components been upgraded?