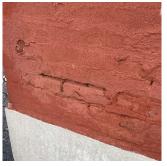

#### Architectural Inspection

| Architectural Inspection |          | Q321 |
|--------------------------|----------|------|
| Question                 | Response |      |
| EXTERIOR                 |          |      |
| EXTERIOR WALLS           |          |      |

Urgency of Action Purpose of Action Deficiency Photo1

BRICK: DETERIORATED JOINTS