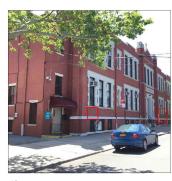

, C | Inspected                                         |  |  |  |
| Instance Condition          | 5 - Poor                                          |  |  |  |
| Instance Quantity           | 3,000                                             |  |  |  |
| Instance Quantity Uom       | S.F.                                              |  |  |  |
| Deficiency                  | BRICK: MINOR CRACKS AND SPALLING                  |  |  |  |



#### **Building Condition Assessment Survey 2023 - 2024**

#### Architectural Inspection

#### Question

EXTERIOR

#### EXTERIOR WALLS

Elevation

Deficiency Quantity Quantity Uom Potential Action Urgency of Action Purpose of Action Deficiency Photol

Violations

Deficiency Roof Plan reference

Elevation

Deficiency Quantity Quantity Uom Potential Action



# 50

Response

S.F. REMOVE AND REBUILD PRIORITY 4 LEVEL 2



Facade B No violations recorded.

BRICK: DETERIORATED MASONRY SILLS - MAJOR



REMOVE AND REPLACE

#### Building Condition Assessment Survey 2023 - 2024

#### Architectural Inspection

| Architectural Inspection |          | Q321 |
|--------------------------|----------|------|
| Question                 | Response |      |
| EXTERIOR                 |          |      |
| EXTERIOR WALLS           |          |      |

Urgency of Action Purpose of Action Deficiency Photo1



BRICK: DETERIORATED JOINTS

#### Facade A No violations recorded.

#### Deficiency

Violations

Roof Plan reference

Elevation

Deficiency Quantity Quantity Uom Potential Action Urgency of Action Purpose of Action Deficiency Photo1



HC Entrance Main Entran