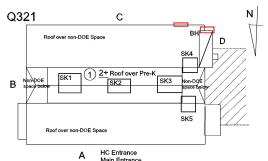

## **Building Template**

#### Inspection

| uestion                     | Response                                          |  |  |  |
|-----------------------------|---------------------------------------------------|--|--|--|
| rchitectural                |                                                   |  |  |  |
| EXTERIOR                    | Inspected                                         |  |  |  |
| AREAWAY                     | Does not Exist                                    |  |  |  |
| AWNINGS AND CANOPIES        | Not Required                                      |  |  |  |
| CHIMNEY                     | Not Required                                      |  |  |  |
| COPING                      | Not Required                                      |  |  |  |
| CORNICE                     | Does not Exist                                    |  |  |  |
| DOORS                       | Inspected                                         |  |  |  |
| DOORS AND FRAMES            | Inspected                                         |  |  |  |
|                             | 3 - Fair                                          |  |  |  |
| Deficiency                  | WOOD: DETERIORATED DOOR - MINOR DETERIORATIO      |  |  |  |
| Roof Plan reference         | Q321 _ C N                                        |  |  |  |
|                             | B NONDOE SK1 1 2+ Roof over Pre-K SK3 Non-Doe Sk4 |  |  |  |
| Deficiency Quantity         | 47TH AVENUE<br>1                                  |  |  |  |
| Quantity Uom                | EACH                                              |  |  |  |
| Potential Action            | MAINTENANCE                                       |  |  |  |
| Urgency of Action           | PRIORITY 3                                        |  |  |  |
| Purpose of Action           | LEVEL 2                                           |  |  |  |
| Deficiency Photo1           | No photo recorded                                 |  |  |  |
| Violations                  | No violations recorded.                           |  |  |  |
| DOOR HARDWARE               | Inspected                                         |  |  |  |
| Condition                   | 1 - Good                                          |  |  |  |
| Deficiency                  | No deficiencies recorded                          |  |  |  |
| LINTELS                     | Inspected                                         |  |  |  |
| Condition                   | 2 - Between Good and Fair                         |  |  |  |
| Deficiency                  | No deficiencies recorded                          |  |  |  |
| TRANSOM/SIDE LIGHT          | Inspected                                         |  |  |  |
| Condition                   | 2 - Between Good and Fair                         |  |  |  |
| Deficiency                  | No deficiencies recorded                          |  |  |  |
| EXTERIOR WALLS              | Inspected                                         |  |  |  |
| Material Type(s)            | Masonry, Concrete                                 |  |  |  |
| Replacement Quantity        | 3,000                                             |  |  |  |
| Replacement Uom             | S.F.                                              |  |  |  |
| Instance on Facades A, B, C | Inspected                                         |  |  |  |
| Instance Condition          | 5 - Poor                                          |  |  |  |
| Instance Quantity           | 3,000                                             |  |  |  |
| Instance Quantity Uom       | S.F.                                              |  |  |  |
| Deficiency                  | BRICK: MINOR CRACKS AND SPALLING                  |  |  |  |