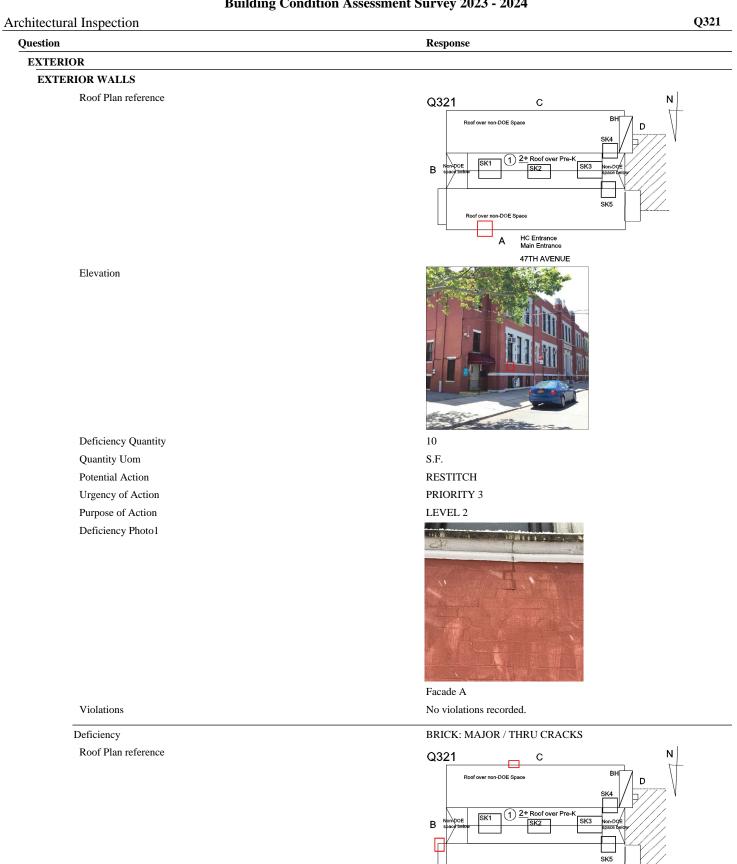

#### EXTERIOR WALLS

Elevation

Deficiency Quantity Quantity Uom Potential Action Urgency of Action Purpose of Action Deficiency Photol

Violations

Deficiency Roof Plan reference

Elevation

Deficiency Quantity Quantity Uom Potential Action

# 50

Response

S.F. REMOVE AND REBUILD PRIORITY 4 LEVEL 2

Facade B No violations recorded.

BRICK: DETERIORATED MASONRY SILLS - MAJOR

REMOVE AND REPLACE