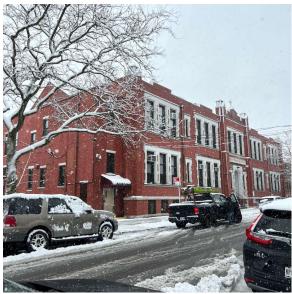

| Pre-K Center @ 70-24 47th Avenue- Queens      |  |  |
|                                                  | Did you meet with this Principal?    | No                                            |  |  |
| Did this Principal provide feedback?             |                                      | No                                            |  |  |
| Custodian                                        |                                      | Was not present                               |  |  |
| Fireman                                          |                                      | Armani Cabral (Cleaner)                       |  |  |
| Facade Photo                                     |                                      |                                               |  |  |



47th Avenue - Southwest View

Q321

# NYC Department of Education **Building Condition Assessment Survey 2023 - 2024**

### Architectural Inspection

Main Entrance Photo



Facade A - 47th Avenue

| Roof Photo                                                | Nil                                            |
|-----------------------------------------------------------|------------------------------------------------|
| Have any Systems/Major Building Components been upgraded? | Yes                                            |
|                                                           | Systems: Exterior Doors, Windows - replacement |
|                                                           | Year: 2018                                     |
| Have there been any Building Additions?