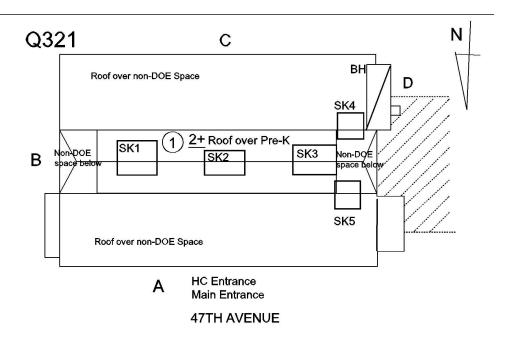

## **Building Template**

#### Inspection

| uestion                     | Response                                          |  |  |  |
|-----------------------------|---------------------------------------------------|--|--|--|
| rchitectural                |                                                   |  |  |  |
| EXTERIOR                    | Inspected                                         |  |  |  |
| AREAWAY                     | Does not Exist                                    |  |  |  |
| AWNINGS AND CANOPIES        | Not Required                                      |  |  |  |
| CHIMNEY                     | Not Required                                      |  |  |  |
| COPING                      | Not Required                                      |  |  |  |
| CORNICE                     | Does not Exist                                    |  |  |  |
| DOORS                       | Inspected                                         |  |  |  |
| DOORS AND FRAMES            | Inspected                                         |  |  |  |
|                             | 3 - Fair                                          |  |  |  |
| Deficiency                  | WOOD: DETERIORATED DOOR - MINOR DETERIORATIO      |  |  |  |
| Roof Plan reference         | Q321 _ C N                                        |  |  |  |
|                             | B NONDOE SK1 1 2+ Roof over Pre-K SK3 Non-Doe Sk4 |  |  |  |
| Deficiency Quantity         | 47TH AVENUE<br>1                                  |  |  |  |
| Quantity Uom                | EACH                                              |  |  |  |
| Potential Action            | MAINTENANCE                                       |  |  |  |
| Urgency of Action           | PRIORITY 3                                        |  |  |  |
| Purpose of Action           | LEVEL 2                                           |  |  |  |
| Deficiency Photo1           | No photo recorded                                 |  |  |  |
| Violations                  | No violations recorded.                           |  |  |  |
| DOOR HARDWARE               | Inspected                                         |  |  |  |
| Condition                   | 1 - Good                                          |  |  |  |
| Deficiency                  | No deficiencies recorded                          |  |  |  |
| LINTELS                     | Inspected                                         |  |  |  |
| Condition                   | 2 - Between Good and Fair                         |  |  |  |
| Deficiency                  | No deficiencies recorded                          |  |  |  |
| TRANSOM/SIDE LIGHT          | Inspected                                         |  |  |  |
| Condition                   | 2 - Between Good and Fair                         |  |  |  |
| Deficiency                  | No deficiencies recorded                          |  |  |  |
| EXTERIOR WALLS              | Inspected                                         |  |  |  |
| Material Type(s)            | Masonry, Concrete                                 |  |  |  |
| Replacement Quantity        | 3,000                                             |  |  |  |
| Replacement Uom             | S.F.                                              |  |  |  |
| Instance on Facades A, B, C | Inspected                                         |  |  |  |
| Instance Condition          | 5 - Poor                                          |  |  |  |
| Instance Quantity           | 3,000                                             |  |  |  |
| Instance Quantity Uom       | S.F.                                              |  |  |  |
| Deficiency                  | BRICK: MINOR CRACKS AND SPALLING                  |  |  |  |

#### EXTERIOR WALLS

Elevation

Deficiency Quantity Quantity Uom Potential Action Urgency of Action Purpose of Action Deficiency Photol

Violations

Deficiency Roof Plan reference

Elevation

Deficiency Quantity Quantity Uom Potential Action

#### Deficiency

Violations

Roof Plan reference

Elevation

Deficiency Quantity Quantity Uom Potential Action Urgency of Action Purpose of Action Deficiency Photo1

HC Entrance Main Entrance 47TH AVENUE