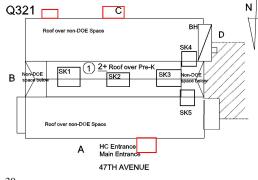

## **Building Template**

#### Inspection

| uestion                     | Response                                          |  |  |  |
|-----------------------------|---------------------------------------------------|--|--|--|
| rchitectural                |                                                   |  |  |  |
| EXTERIOR                    | Inspected                                         |  |  |  |
| AREAWAY                     | Does not Exist                                    |  |  |  |
| AWNINGS AND CANOPIES        | Not Required                                      |  |  |  |
| CHIMNEY                     | Not Required                                      |  |  |  |
| COPING                      | Not Required                                      |  |  |  |
| CORNICE                     | Does not Exist                                    |  |  |  |
| DOORS                       | Inspected                                         |  |  |  |
| DOORS AND FRAMES            | Inspected                                         |  |  |  |
|                             | 3 - Fair                                          |  |  |  |
| Deficiency                  | WOOD: DETERIORATED DOOR - MINOR DETERIORATIO      |  |  |  |
| Roof Plan reference         | Q321 _ C N                                        |  |  |  |
|                             | B NONDOE SK1 1 2+ Roof over Pre-K SK3 Non-Doe Sk4 |  |  |  |
| Deficiency Quantity         | 47TH AVENUE<br>1                                  |  |  |  |
| Quantity Uom                | EACH                                              |  |  |  |
| Potential Action            | MAINTENANCE                                       |  |  |  |
| Urgency of Action           | PRIORITY 3                                        |  |  |  |
| Purpose of Action           | LEVEL 2                                           |  |  |  |
| Deficiency Photo1           | No photo recorded                                 |  |  |  |
| Violations                  | No violations recorded.                           |  |  |  |
| DOOR HARDWARE               | Inspected                                         |  |  |  |
| Condition                   | 1 - Good                                          |  |  |  |
| Deficiency                  | No deficiencies recorded                          |  |  |  |
| LINTELS                     | Inspected                                         |  |  |  |
| Condition                   | 2 - Between Good and Fair                         |  |  |  |
| Deficiency                  | No deficiencies recorded                          |  |  |  |
| TRANSOM/SIDE LIGHT          | Inspected                                         |  |  |  |
| Condition                   | 2 - Between Good and Fair                         |  |  |  |
| Deficiency                  | No deficiencies recorded                          |  |  |  |
| EXTERIOR WALLS              | Inspected                                         |  |  |  |
| Material Type(s)            | Masonry, Concrete                                 |  |  |  |
| Replacement Quantity        | 3,000                                             |  |  |  |
| Replacement Uom             | S.F.                                              |  |  |  |
| Instance on Facades A, B, C | Inspected                                         |  |  |  |
| Instance Condition          | 5 - Poor                                          |  |  |  |
| Instance Quantity           | 3,000                                             |  |  |  |
| Instance Quantity Uom       | S.F.                                              |  |  |  |
| Deficiency                  | BRICK: MINOR CRACKS AND SPALLING                  |  |  |  |