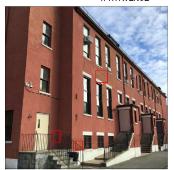

47th Avenue - Southwest View

Q321

### Architectural Inspection

Main Entrance Photo

Facade A - 47th Avenue

| Roof Photo                                                | Nil                                            |
|-----------------------------------------------------------|------------------------------------------------|
| Have any Systems/Major Building Components been upgraded? | Yes                                            |
|                                                           | Systems: Exterior Doors, Windows - replacement |
|                                                           | Year: 2018                                     |
| Have there been any Building Additions?                   | No                                             |
| Tandem Schools?                                           | No                                             |
| Leased Space?                                             | Yes                                            |
| Year Leased                                               | 2016                                           |
| Inspection                                                | Partial Inspection                             |