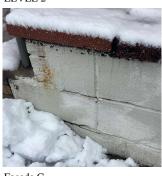

#### EXTERIOR WALLS

Elevation

Deficiency Quantity Quantity Uom Potential Action Urgency of Action Purpose of Action Deficiency Photol

Violations

Deficiency Roof Plan reference

Elevation

Deficiency Quantity Quantity Uom Potential Action

# 50

Response

S.F. REMOVE AND REBUILD PRIORITY 4 LEVEL 2

Facade B No violations recorded.

BRICK: DETERIORATED MASONRY SILLS - MAJOR

REMOVE AND REPLACE