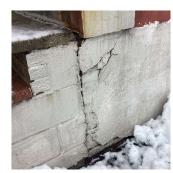

# 50

Response

S.F. REMOVE AND REBUILD PRIORITY 4 LEVEL 2

Facade B No violations recorded.

BRICK: DETERIORATED MASONRY SILLS - MAJOR

REMOVE AND REPLACE