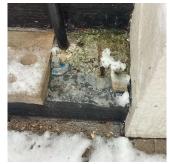

#### Inspection

| uestion                     | Response                                          |  |  |  |
|-----------------------------|---------------------------------------------------|--|--|--|
| rchitectural                |                                                   |  |  |  |
| EXTERIOR                    | Inspected                                         |  |  |  |
| AREAWAY                     | Does not Exist                                    |  |  |  |
| AWNINGS AND CANOPIES        | Not Required                                      |  |  |  |
| CHIMNEY                     | Not Required                                      |  |  |  |
| COPING                      | Not Required                                      |  |  |  |
| CORNICE                     | Does not Exist                                    |  |  |  |
| DOORS                       | Inspected                                         |  |  |  |
| DOORS AND FRAMES            | Inspected                                         |  |  |  |
|                             | 3 - Fair                                          |  |  |  |
| Deficiency                  | WOOD: DETERIORATED DOOR - MINOR DETERIORATIO      |  |  |  |
| Roof Plan reference         | Q321 _ C N                                        |  |  |  |
|                             | B NONDOE SK1 1 2+ Roof over Pre-K SK3 Non-Doe Sk4 |  |  |  |
| Deficiency Quantity         | 47TH AVENUE<br>1                                  |  |  |  |
| Quantity Uom                | EACH                                              |  |  |  |
| Potential Action            | MAINTENANCE                                       |  |  |  |
| Urgency of Action           | PRIORITY 3                                        |  |  |  |
| Purpose of Action           | LEVEL 2                                           |  |  |  |
| Deficiency Photo1           | No photo recorded                                 |  |  |  |
| Violations                  | No violations recorded.                           |  |  |  |
| DOOR HARDWARE               | Inspected                                         |  |  |  |
| Condition                   | 1 - Good                                          |  |  |  |
| Deficiency                  | No deficiencies recorded                          |  |  |  |
| LINTELS                     | Inspected                                         |  |  |  |
| Condition                   | 2 - Between Good and Fair                         |  |  |  |
| Deficiency                  | No deficiencies recorded                          |  |  |  |
| TRANSOM/SIDE LIGHT          | Inspected                                         |  |  |  |
| Condition                   | 2 - Between Good and Fair                         |  |  |  |
| Deficiency                  | No deficiencies recorded                          |  |  |  |
| EXTERIOR WALLS              | Inspected                                         |  |  |  |
| Material Type(s)            | Masonry, Concrete                                 |  |  |  |
| Replacement Quantity        | 3,000                                             |  |  |  |
| Replacement Uom             | S.F.                                              |  |  |  |
| Instance on Facades A, B, C | Inspected                                         |  |  |  |
| Instance Condition          | 5 - Poor                                          |  |  |  |
| Instance Quantity           | 3,000                                             |  |  |  |
| Instance Quantity Uom       | S.F.                                              |  |  |  |
| Deficiency                  | BRICK: MINOR CRACKS AND SPALLING                  |  |  |  |