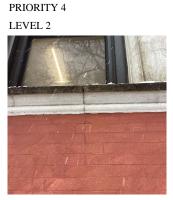

# 50

Response

S.F. REMOVE AND REBUILD PRIORITY 4 LEVEL 2

Facade B No violations recorded.

BRICK: DETERIORATED MASONRY SILLS - MAJOR

REMOVE AND REPLACE