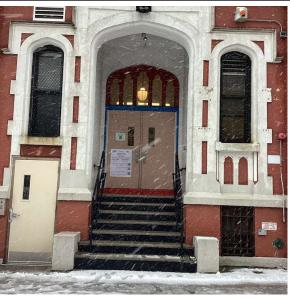

### Architectural Inspection

Main Entrance Photo

Facade A - 47th Avenue

| Roof Photo                                                | Nil                                            |
|-----------------------------------------------------------|------------------------------------------------|
| Have any Systems/Major Building Components been upgraded? | Yes                                            |
|                                                           | Systems: Exterior Doors, Windows - replacement |
|                                                           | Year: 2018                                     |
| Have there been any Building Additions?                   | No                                             |
| Tandem Schools?                                           | No                                             |
| Leased Space?                                             | Yes                                            |
| Year Leased                                               | 2016                                           |
| Inspection                                                | Partial Inspection                             |