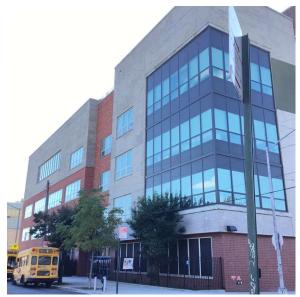

Fireman

Facade Photo

Benjamin Santiago

Corner of Seneca Avenue and Dekalb Avenue - South View

Q320