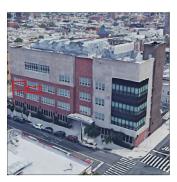

Deficiency

Roof Plan reference

# METAL/GLASS CURT WALL: WATER INFILTRATION IN INSTRUCTIONAL SPACE

Print Date: 6/30/2024

Q320