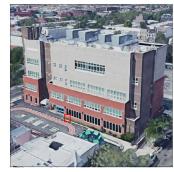

Fireman

Facade Photo

Benjamin Santiago

Corner of Seneca Avenue and Dekalb Avenue - South View

Q320