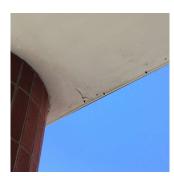

#### EXTERIOR WALLS

Elevation

Deficiency Quantity Quantity Uom Potential Action Urgency of Action Purpose of Action Deficiency Photol

90

S.F. MAINTENANCE PRIORITY 1 LEVEL 1

|                                            | Facade A                |
|--------------------------------------------|-------------------------|
| Violations                                 | No violations recorded. |
| Instance on Facades A and D (Curtain Wall) | Inspected               |
| Instance Condition                         | 5 - Poor                |
| Instance Quantity                          | 4,000                   |
| Instance Quantity Uom                      | S.F.                    |

# METAL/GLASS CURT WALL: WATER INFILTRATION IN INSTRUCTIONAL SPACE

Print Date: 6/30/2024

Q320