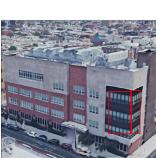

Fireman

Facade Photo

Benjamin Santiago

Corner of Seneca Avenue and Dekalb Avenue - South View

Q320