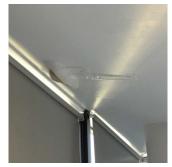

# METAL/GLASS CURT WALL: WATER INFILTRATION IN INSTRUCTIONAL SPACE

Print Date: 6/30/2024

Q320