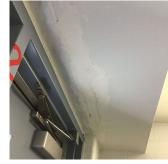

#### EXTERIOR WALLS

Elevation

Deficiency Quantity Quantity Uom Potential Action Urgency of Action Purpose of Action Deficiency Photol

600 S.F.

Response

REPAIR PRIORITY 5 LEVEL 2

Facade D - Room 301 (shown), Facade A - Rooms 201, 301, 401, Facade D - Rooms 201, 401