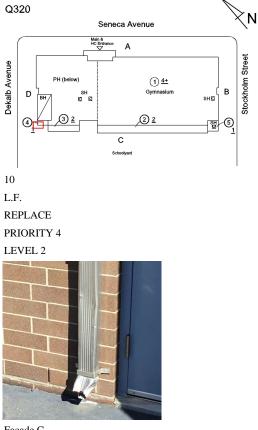

#### Deficiency

Roof Plan reference

BRICK: MINOR CRACKS AND SPALLING

#### 10 S.F. RESTITCH

PRIORITY 3 LEVEL 2

Facade C

Deficiency Quantity Quantity Uom Potential Action Urgency of Action Purpose of Action Deficiency Photo1