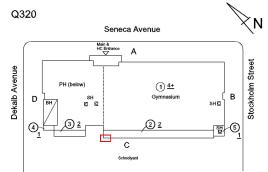

# **Building Condition Assessment Survey 2023 - 2024**

| estion                                 | Response                                                                                                                                                                                                                                                                                                                                                                                                                                                                                                                                                            |
|----------------------------------------|---------------------------------------------------------------------------------------------------------------------------------------------------------------------------------------------------------------------------------------------------------------------------------------------------------------------------------------------------------------------------------------------------------------------------------------------------------------------------------------------------------------------------------------------------------------------|
| XTERIOR                                |                                                                                                                                                                                                                                                                                                                                                                                                                                                                                                                                                                     |
| EXTERIOR WALLS                         | Inspected                                                                                                                                                                                                                                                                                                                                                                                                                                                                                                                                                           |
| Violations                             | No violations recorded.                                                                                                                                                                                                                                                                                                                                                                                                                                                                                                                                             |
| Deficiency                             | BRICK: DETERIORATED MASONRY SILLS - MINOR                                                                                                                                                                                                                                                                                                                                                                                                                                                                                                                           |
| Roof Plan reference                    | Q320                                                                                                                                                                                                                                                                                                                                                                                                                                                                                                                                                                |
|                                        | Seneca Avenue                                                                                                                                                                                                                                                                                                                                                                                                                                                                                                                                                       |
|                                        | PH (below)<br>PH (below)<br>D BH G M<br>A<br>Gymnasium<br>C c<br>Schoolyard                                                                                                                                                                                                                                                                                                                                                                                                                                                                                         |
| Elevation                              |                                                                                                                                                                                                                                                                                                                                                                                                                                                                                                                                                                     |
| Deficiency Quantity                    | 15                                                                                                                                                                                                                                                                                                                                                                                                                                                                                                                                                                  |
| Quantity Uom                           | L.F.                                                                                                                                                                                                                                                                                                                                                                                                                                                                                                                                                                |
| Potential Action                       | REPAIR                                                                                                                                                                                                                                                                                                                                                                                                                                                                                                                                                              |
| Urgency of Action                      | PRIORITY 3                                                                                                                                                                                                                                                                                                                                                                                                                                                                                                                                                          |
| Purpose of Action<br>Deficiency Photo1 | LEVEL 2                                                                                                                                                                                                                                                                                                                                                                                                                                                                                                                                                             |
|                                        |                                                                                                                                                                                                                                                                                                                                                                                                                                                                                                                                                                     |
|                                        |                                                                                                                                                                                                                                                                                                                                                                                                                                                                                                                                                                     |
|                                        | Facade C                                                                                                                                                                                                                                                                                                                                                                                                                                                                                                                                                            |
| Violations                             | No violations recorded.                                                                                                                                                                                                                                                                                                                                                                                                                                                                                                                                             |
| Deficiency                             | BRICK: EFFLORESCENCE                                                                                                                                                                                                                                                                                                                                                                                                                                                                                                                                                |
| Roof Plan reference                    | Q320                                                                                                                                                                                                                                                                                                                                                                                                                                                                                                                                                                |
|                                        | Seneca Avenue                                                                                                                                                                                                                                                                                                                                                                                                                                                                                                                                                       |
|                                        | PH (below)<br>PH (below)<br>PH (below)<br>PH (below)<br>BH<br>B<br>C<br>Gymnasium<br>SH<br>B<br>B<br>C<br>SH<br>C<br>SH<br>C<br>SH<br>C<br>SH<br>C<br>SH<br>C<br>SH<br>C<br>SH<br>C<br>SH<br>C<br>SH<br>C<br>SH<br>C<br>SH<br>C<br>SH<br>C<br>SH<br>C<br>SH<br>C<br>SH<br>C<br>SH<br>C<br>SH<br>C<br>SH<br>C<br>SH<br>C<br>SH<br>C<br>SH<br>C<br>SH<br>C<br>SH<br>C<br>SH<br>C<br>SH<br>C<br>SH<br>C<br>SH<br>C<br>SH<br>C<br>SH<br>C<br>SH<br>C<br>SH<br>C<br>SH<br>C<br>SH<br>C<br>SH<br>C<br>SH<br>C<br>SH<br>SH<br>SH<br>SH<br>SH<br>SH<br>SH<br>SH<br>SH<br>SH |