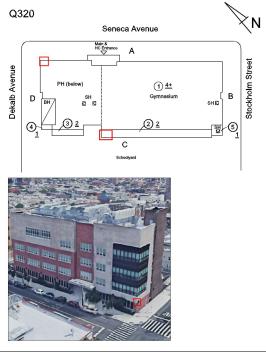

Fireman

Facade Photo

Benjamin Santiago

Corner of Seneca Avenue and Dekalb Avenue - South View

Q320

# **Building Condition Assessment Survey 2023 - 2024**

| estion                                 | Response                                                                                                                                                                                                                                                                                                                                                                                                                                                                                                                                                            |
|----------------------------------------|---------------------------------------------------------------------------------------------------------------------------------------------------------------------------------------------------------------------------------------------------------------------------------------------------------------------------------------------------------------------------------------------------------------------------------------------------------------------------------------------------------------------------------------------------------------------|
| XTERIOR                                |                                                                                                                                                                                                                                                                                                                                                                                                                                                                                                                                                                     |
| EXTERIOR WALLS                         | Inspected                                                                                                                                                                                                                                                                                                                                                                                                                                                                                                                                                           |
| Violations                             | No violations recorded.                                                                                                                                                                                                                                                                                                                                                                                                                                                                                                                                             |
| Deficiency                             | BRICK: DETERIORATED MASONRY SILLS - MINOR                                                                                                                                                                                                                                                                                                                                                                                                                                                                                                                           |
| Roof Plan reference                    | Q320                                                                                                                                                                                                                                                                                                                                                                                                                                                                                                                                                                |
|                                        | Seneca Avenue                                                                                                                                                                                                                                                                                                                                                                                                                                                                                                                                                       |
|                                        | PH (below)<br>PH (below)<br>D BH G M<br>A<br>Gymnasium<br>C c<br>Schoolyard                                                                                                                                                                                                                                                                                                                                                                                                                                                                                         |
| Elevation                              |                                                                                                                                                                                                                                                                                                                                                                                                                                                                                                                                                                     |
| Deficiency Quantity                    | 15                                                                                                                                                                                                                                                                                                                                                                                                                                                                                                                                                                  |
| Quantity Uom                           | L.F.                                                                                                                                                                                                                                                                                                                                                                                                                                                                                                                                                                |
| Potential Action                       | REPAIR                                                                                                                                                                                                                                                                                                                                                                                                                                                                                                                                                              |
| Urgency of Action                      | PRIORITY 3                                                                                                                                                                                                                                                                                                                                                                                                                                                                                                                                                          |
| Purpose of Action<br>Deficiency Photo1 | LEVEL 2                                                                                                                                                                                                                                                                                                                                                                                                                                                                                                                                                             |
|                                        |                                                                                                                                                                                                                                                                                                                                                                                                                                                                                                                                                                     |
|                                        |                                                                                                                                                                                                                                                                                                                                                                                                                                                                                                                                                                     |
|                                        | Facade C                                                                                                                                                                                                                                                                                                                                                                                                                                                                                                                                                            |
| Violations                             | No violations recorded.                                                                                                                                                                                                                                                                                                                                                                                                                                                                                                                                             |
| Deficiency                             | BRICK: EFFLORESCENCE                                                                                                                                                                                                                                                                                                                                                                                                                                                                                                                                                |
| Roof Plan reference                    | Q320                                                                                                                                                                                                                                                                                                                                                                                                                                                                                                                                                                |
|                                        | Seneca Avenue                                                                                                                                                                                                                                                                                                                                                                                                                                                                                                                                                       |
|                                        | PH (below)<br>PH (below)<br>PH (below)<br>PH (below)<br>BH<br>B<br>C<br>Gymnasium<br>SH<br>B<br>B<br>C<br>SH<br>C<br>SH<br>C<br>SH<br>C<br>SH<br>C<br>SH<br>C<br>SH<br>C<br>SH<br>C<br>SH<br>C<br>SH<br>C<br>SH<br>C<br>SH<br>C<br>SH<br>C<br>SH<br>C<br>SH<br>C<br>SH<br>C<br>SH<br>C<br>SH<br>C<br>SH<br>C<br>SH<br>C<br>SH<br>C<br>SH<br>C<br>SH<br>C<br>SH<br>C<br>SH<br>C<br>SH<br>C<br>SH<br>C<br>SH<br>C<br>SH<br>C<br>SH<br>C<br>SH<br>C<br>SH<br>C<br>SH<br>C<br>SH<br>C<br>SH<br>C<br>SH<br>C<br>SH<br>SH<br>SH<br>SH<br>SH<br>SH<br>SH<br>SH<br>SH<br>SH |