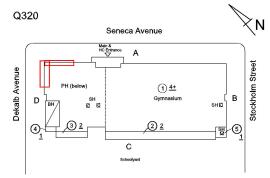

# **Building Condition Assessment Survey 2023 - 2024**

| estion                                 | Response                                                                                                                                                                                                                                                                                                                                                                                                                                                                                                                                                            |
|----------------------------------------|---------------------------------------------------------------------------------------------------------------------------------------------------------------------------------------------------------------------------------------------------------------------------------------------------------------------------------------------------------------------------------------------------------------------------------------------------------------------------------------------------------------------------------------------------------------------|
| XTERIOR                                |                                                                                                                                                                                                                                                                                                                                                                                                                                                                                                                                                                     |
| EXTERIOR WALLS                         | Inspected                                                                                                                                                                                                                                                                                                                                                                                                                                                                                                                                                           |
| Violations                             | No violations recorded.                                                                                                                                                                                                                                                                                                                                                                                                                                                                                                                                             |
| Deficiency                             | BRICK: DETERIORATED MASONRY SILLS - MINOR                                                                                                                                                                                                                                                                                                                                                                                                                                                                                                                           |
| Roof Plan reference                    | Q320                                                                                                                                                                                                                                                                                                                                                                                                                                                                                                                                                                |
|                                        | Seneca Avenue                                                                                                                                                                                                                                                                                                                                                                                                                                                                                                                                                       |
|                                        | PH (below)<br>PH (below)<br>D BH G M<br>A<br>Gymnasium<br>C c<br>Schoolyard                                                                                                                                                                                                                                                                                                                                                                                                                                                                                         |
| Elevation                              |                                                                                                                                                                                                                                                                                                                                                                                                                                                                                                                                                                     |
| Deficiency Quantity                    | 15                                                                                                                                                                                                                                                                                                                                                                                                                                                                                                                                                                  |
| Quantity Uom                           | L.F.                                                                                                                                                                                                                                                                                                                                                                                                                                                                                                                                                                |
| Potential Action                       | REPAIR                                                                                                                                                                                                                                                                                                                                                                                                                                                                                                                                                              |
| Urgency of Action                      | PRIORITY 3                                                                                                                                                                                                                                                                                                                                                                                                                                                                                                                                                          |
| Purpose of Action<br>Deficiency Photo1 | LEVEL 2                                                                                                                                                                                                                                                                                                                                                                                                                                                                                                                                                             |
|                                        |                                                                                                                                                                                                                                                                                                                                                                                                                                                                                                                                                                     |
|                                        |                                                                                                                                                                                                                                                                                                                                                                                                                                                                                                                                                                     |
|                                        | Facade C                                                                                                                                                                                                                                                                                                                                                                                                                                                                                                                                                            |
| Violations                             | No violations recorded.                                                                                                                                                                                                                                                                                                                                                                                                                                                                                                                                             |
| Deficiency                             | BRICK: EFFLORESCENCE                                                                                                                                                                                                                                                                                                                                                                                                                                                                                                                                                |
| Roof Plan reference                    | Q320                                                                                                                                                                                                                                                                                                                                                                                                                                                                                                                                                                |
|                                        | Seneca Avenue                                                                                                                                                                                                                                                                                                                                                                                                                                                                                                                                                       |
|                                        | PH (below)<br>PH (below)<br>PH (below)<br>PH (below)<br>BH<br>B<br>C<br>Gymnasium<br>SH<br>B<br>B<br>C<br>SH<br>C<br>SH<br>C<br>SH<br>C<br>SH<br>C<br>SH<br>C<br>SH<br>C<br>SH<br>C<br>SH<br>C<br>SH<br>C<br>SH<br>C<br>SH<br>C<br>SH<br>C<br>SH<br>C<br>SH<br>C<br>SH<br>C<br>SH<br>C<br>SH<br>C<br>SH<br>C<br>SH<br>C<br>SH<br>C<br>SH<br>C<br>SH<br>C<br>SH<br>C<br>SH<br>C<br>SH<br>C<br>SH<br>C<br>SH<br>C<br>SH<br>C<br>SH<br>C<br>SH<br>C<br>SH<br>C<br>SH<br>C<br>SH<br>C<br>SH<br>C<br>SH<br>C<br>SH<br>SH<br>SH<br>SH<br>SH<br>SH<br>SH<br>SH<br>SH<br>SH |