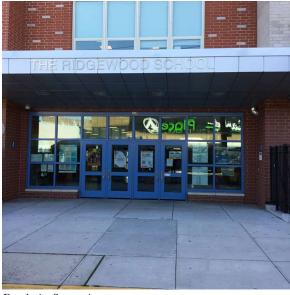

### Architectural Inspection

Main Entrance Photo

Roof Photo

Facade A - Seneca Avenue

| Yes      |                                                                |
|----------|----------------------------------------------------------------|
| Systems: | Roofing - repairs                                              |
| Year:    | 2023                                                           |
| Systems: | Exterior Ramp - repairs, Canopy - repairs and<br>waterproofing |
| Year:    | 2019                                                           |
| No       |                                                                |
| No       |                                                                |
| No       |                                                                |