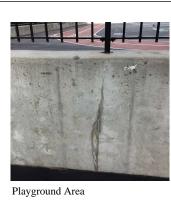

# **Building Condition Assessment Survey 2023 - 2024**

| estion                                 | Response                                                                                                                                                                                                                                                                                                                                                                                                                                                                                                                                                            |
|----------------------------------------|---------------------------------------------------------------------------------------------------------------------------------------------------------------------------------------------------------------------------------------------------------------------------------------------------------------------------------------------------------------------------------------------------------------------------------------------------------------------------------------------------------------------------------------------------------------------|
| XTERIOR                                |                                                                                                                                                                                                                                                                                                                                                                                                                                                                                                                                                                     |
| EXTERIOR WALLS                         | Inspected                                                                                                                                                                                                                                                                                                                                                                                                                                                                                                                                                           |
| Violations                             | No violations recorded.                                                                                                                                                                                                                                                                                                                                                                                                                                                                                                                                             |
| Deficiency                             | BRICK: DETERIORATED MASONRY SILLS - MINOR                                                                                                                                                                                                                                                                                                                                                                                                                                                                                                                           |
| Roof Plan reference                    | Q320                                                                                                                                                                                                                                                                                                                                                                                                                                                                                                                                                                |
|                                        | Seneca Avenue                                                                                                                                                                                                                                                                                                                                                                                                                                                                                                                                                       |
|                                        | PH (below)<br>PH (below)<br>D BH G M<br>A<br>Gymnasium<br>C c<br>Schoolyard                                                                                                                                                                                                                                                                                                                                                                                                                                                                                         |
| Elevation                              |                                                                                                                                                                                                                                                                                                                                                                                                                                                                                                                                                                     |
| Deficiency Quantity                    | 15                                                                                                                                                                                                                                                                                                                                                                                                                                                                                                                                                                  |
| Quantity Uom                           | L.F.                                                                                                                                                                                                                                                                                                                                                                                                                                                                                                                                                                |
| Potential Action                       | REPAIR                                                                                                                                                                                                                                                                                                                                                                                                                                                                                                                                                              |
| Urgency of Action                      | PRIORITY 3                                                                                                                                                                                                                                                                                                                                                                                                                                                                                                                                                          |
| Purpose of Action<br>Deficiency Photo1 | LEVEL 2                                                                                                                                                                                                                                                                                                                                                                                                                                                                                                                                                             |
|                                        |                                                                                                                                                                                                                                                                                                                                                                                                                                                                                                                                                                     |
|                                        |                                                                                                                                                                                                                                                                                                                                                                                                                                                                                                                                                                     |
|                                        | Facade C                                                                                                                                                                                                                                                                                                                                                                                                                                                                                                                                                            |
| Violations                             | No violations recorded.                                                                                                                                                                                                                                                                                                                                                                                                                                                                                                                                             |
| Deficiency                             | BRICK: EFFLORESCENCE                                                                                                                                                                                                                                                                                                                                                                                                                                                                                                                                                |
| Roof Plan reference                    | Q320                                                                                                                                                                                                                                                                                                                                                                                                                                                                                                                                                                |
|                                        | Seneca Avenue                                                                                                                                                                                                                                                                                                                                                                                                                                                                                                                                                       |
|                                        | PH (below)<br>PH (below)<br>PH (below)<br>PH (below)<br>BH<br>B<br>C<br>Gymnasium<br>SH<br>B<br>B<br>C<br>SH<br>C<br>SH<br>C<br>SH<br>C<br>SH<br>C<br>SH<br>C<br>SH<br>C<br>SH<br>C<br>SH<br>C<br>SH<br>C<br>SH<br>C<br>SH<br>C<br>SH<br>C<br>SH<br>C<br>SH<br>C<br>SH<br>C<br>SH<br>C<br>SH<br>C<br>SH<br>C<br>SH<br>C<br>SH<br>C<br>SH<br>C<br>SH<br>C<br>SH<br>C<br>SH<br>C<br>SH<br>C<br>SH<br>C<br>SH<br>C<br>SH<br>C<br>SH<br>C<br>SH<br>C<br>SH<br>C<br>SH<br>C<br>SH<br>C<br>SH<br>C<br>SH<br>C<br>SH<br>SH<br>SH<br>SH<br>SH<br>SH<br>SH<br>SH<br>SH<br>SH |

₩ **5** 

С Schoolyard

4