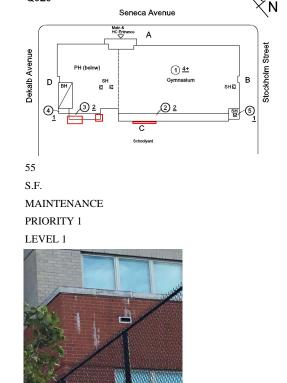

# Inspection

| -                    |                           |  |  |
|----------------------|---------------------------|--|--|
| Question             | Response                  |  |  |
| Architectural        |                           |  |  |
| EXTERIOR             | Inspected                 |  |  |
| AREAWAY              | Does not Exist            |  |  |
| AWNINGS AND CANOPIES | Inspected                 |  |  |
| Condition            | 4 - Between Fair and Poor |  |  |
| Deficiency           | METAL: WATER PENETRATION  |  |  |