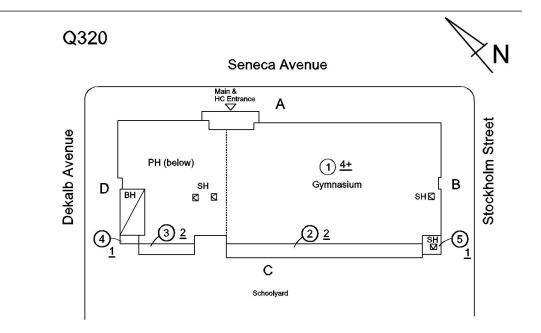

# **Building Condition Assessment Survey 2023 - 2024**

| estion                                 | Response                                                                                                                                                                                                                                                                                                                                                                                                                                                                                                                                                            |
|----------------------------------------|---------------------------------------------------------------------------------------------------------------------------------------------------------------------------------------------------------------------------------------------------------------------------------------------------------------------------------------------------------------------------------------------------------------------------------------------------------------------------------------------------------------------------------------------------------------------|
| XTERIOR                                |                                                                                                                                                                                                                                                                                                                                                                                                                                                                                                                                                                     |
| EXTERIOR WALLS                         | Inspected                                                                                                                                                                                                                                                                                                                                                                                                                                                                                                                                                           |
| Violations                             | No violations recorded.                                                                                                                                                                                                                                                                                                                                                                                                                                                                                                                                             |
| Deficiency                             | BRICK: DETERIORATED MASONRY SILLS - MINOR                                                                                                                                                                                                                                                                                                                                                                                                                                                                                                                           |
| Roof Plan reference                    | Q320                                                                                                                                                                                                                                                                                                                                                                                                                                                                                                                                                                |
|                                        | Seneca Avenue                                                                                                                                                                                                                                                                                                                                                                                                                                                                                                                                                       |
|                                        | PH (below)<br>PH (below)<br>D BH G M<br>A<br>Gymnasium<br>C c<br>Schoolyard                                                                                                                                                                                                                                                                                                                                                                                                                                                                                         |
| Elevation                              |                                                                                                                                                                                                                                                                                                                                                                                                                                                                                                                                                                     |
| Deficiency Quantity                    | 15                                                                                                                                                                                                                                                                                                                                                                                                                                                                                                                                                                  |
| Quantity Uom                           | L.F.                                                                                                                                                                                                                                                                                                                                                                                                                                                                                                                                                                |
| Potential Action                       | REPAIR                                                                                                                                                                                                                                                                                                                                                                                                                                                                                                                                                              |
| Urgency of Action                      | PRIORITY 3                                                                                                                                                                                                                                                                                                                                                                                                                                                                                                                                                          |
| Purpose of Action<br>Deficiency Photo1 | LEVEL 2                                                                                                                                                                                                                                                                                                                                                                                                                                                                                                                                                             |
|                                        |                                                                                                                                                                                                                                                                                                                                                                                                                                                                                                                                                                     |
|                                        |                                                                                                                                                                                                                                                                                                                                                                                                                                                                                                                                                                     |
|                                        | Facade C                                                                                                                                                                                                                                                                                                                                                                                                                                                                                                                                                            |
| Violations                             | No violations recorded.                                                                                                                                                                                                                                                                                                                                                                                                                                                                                                                                             |
| Deficiency                             | BRICK: EFFLORESCENCE                                                                                                                                                                                                                                                                                                                                                                                                                                                                                                                                                |
| Roof Plan reference                    | Q320                                                                                                                                                                                                                                                                                                                                                                                                                                                                                                                                                                |
|                                        | Seneca Avenue                                                                                                                                                                                                                                                                                                                                                                                                                                                                                                                                                       |
|                                        | PH (below)<br>PH (below)<br>PH (below)<br>PH (below)<br>BH<br>B<br>C<br>Gymnasium<br>SH<br>B<br>B<br>C<br>SH<br>C<br>SH<br>C<br>SH<br>C<br>SH<br>C<br>SH<br>C<br>SH<br>C<br>SH<br>C<br>SH<br>C<br>SH<br>C<br>SH<br>C<br>SH<br>C<br>SH<br>C<br>SH<br>C<br>SH<br>C<br>SH<br>C<br>SH<br>C<br>SH<br>C<br>SH<br>C<br>SH<br>C<br>SH<br>C<br>SH<br>C<br>SH<br>C<br>SH<br>C<br>SH<br>C<br>SH<br>C<br>SH<br>C<br>SH<br>C<br>SH<br>C<br>SH<br>C<br>SH<br>C<br>SH<br>C<br>SH<br>C<br>SH<br>C<br>SH<br>C<br>SH<br>C<br>SH<br>SH<br>SH<br>SH<br>SH<br>SH<br>SH<br>SH<br>SH<br>SH |