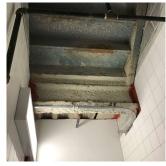

No violations recorded.

Inspected

3 - Fair

STUCCO/PLASTER: MAJOR CRACKS/SPALLING

Elevation

Violations

EXTERIOR SOFFITS

Deficiency