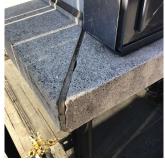

Deficiency Photo1

STONE: CHIPPED/SPALLED/BROKEN PIECES - MINOR

Elevation

Deficiency Quantity 10
Quantity Uom S.F.
Potential Action REPAIR