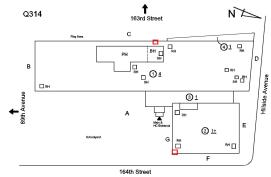

Was not present Carlos Rodriguez

Facade Photo

Custodian

Fireman

Corner of Hillside Avenue and 164th Street - South View

Architectural Inspection Q314

Main Entrance Photo

Roof Photo

Facade A - 164th Street

Roof 1 - Northwest View

Have any Systems/Major Building Components been upgraded?

Have there been any Building Additions?

Yes

Systems: Roofing - repairs (partial)

Year: 2023

Systems: Exterior Doors and Frames - repairs (partial)

## Priority Condition

Tandem Schools?

Leased Space?

| Priority Condition Exist Last Year? | Priority<br>Category   | Condition<br>Description                                                                           | Component<br>Affected | Location<br>Description | Person(s)<br>Notified | Person(s) Title | PhotoImage |
|-------------------------------------|------------------------|----------------------------------------------------------------------------------------------------|-----------------------|-------------------------|-----------------------|-----------------|------------|
| No                                  | Protruding<br>Elements | Metal edging<br>strip around tree<br>pit protruding<br>upward is a<br>potential<br>tripping hazard | DOT sidewalk          | 164th Street            | Carlos<br>Rodriguez   | Fireman         |            |

# **Building Condition Assessment Survey 2023 - 2024**

Architectural Inspection Q314

Yes Trippin

Tripping Hazard Artificial turf is sinking causing a potential tripping hazard.

SITE | PLAYING SURFACE | Playing Field Near 164th Street Rear Entrance Carlos Rodriguez Fireman