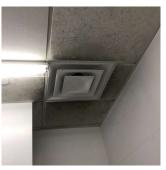

# **Building Condition Assessment Survey 2023 - 2024**

Q314

Architectural Inspection

| estion                 | Response                                            |
|------------------------|-----------------------------------------------------|
| EXTERIOR               |                                                     |
| ROOF                   |                                                     |
| Roofing                | Inspected                                           |
| ROOFING DRAINS         | Inspected No deficiencies recorded                  |
| Deficiency Specialties | Inspected                                           |
|                        |                                                     |
| BULKHEAD/PENTHOUSE     | Inspected  2 - Between Good and Fair                |
| Condition              |                                                     |
| Deficiency             | BULKHEAD/PENTHOUSE WALLS/EXTERIOR:<br>EFFLORESCENCE |
| Roof Plan reference    | Q314 163rd Street N                                 |
|                        | PH BH 01 01 01 01 01 01 01 01 01 01 01 01 01        |
| Deficiency Quantity    |                                                     |
| Quantity Uom           | S.F.                                                |
| Potential Action       | MAINTENANCE                                         |
| Urgency of Action      | PRIORITY 1                                          |
| Purpose of Action      | LEVEL 1                                             |
|                        | PH                                                  |
| Violations             | No violations recorded.                             |
| CUPOLA/ SPIRES/ TOWERS | Does not Exist                                      |
| DORMER                 | Does not Exist                                      |
| DUNNAGE STEEL          | Inspected                                           |
| Condition              | 2 - Between Good and Fair                           |
| Deficiency             | No deficiencies recorded                            |
| SKYLIGHT/ROOF VENT     | Does not Exist                                      |
| ROOF/GRAVITY TANK      | Does not Exist                                      |
| STAIRS/RAMPS: EXTERIOR | Does not Exist                                      |
| WINDOWS                | Inspected                                           |
| Replacement Quantity   | 14,000                                              |
| Replacement Uom        | S.F.                                                |
| EXTERIOR GUARDS        | Inspected                                           |
| Condition              | 2 - Between Good and Fair                           |
| Deficiency             | No deficiencies recorded                            |