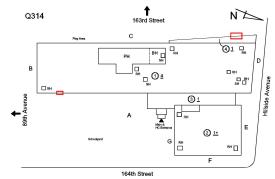

## Priority Condition

Tandem Schools?

Leased Space?

| Priority Condition Exist Last Year? | Priority<br>Category   | Condition<br>Description                                                                           | Component<br>Affected | Location<br>Description | Person(s)<br>Notified | Person(s) Title | PhotoImage |
|-------------------------------------|------------------------|----------------------------------------------------------------------------------------------------|-----------------------|-------------------------|-----------------------|-----------------|------------|
| No                                  | Protruding<br>Elements | Metal edging<br>strip around tree<br>pit protruding<br>upward is a<br>potential<br>tripping hazard | DOT sidewalk          | 164th Street            | Carlos<br>Rodriguez   | Fireman         |            |

# **Building Condition Assessment Survey 2023 - 2024**

Architectural Inspection Q314

Yes Trippin

Tripping Hazard Artificial turf is sinking causing a potential tripping hazard.

SITE | PLAYING SURFACE | Playing Field Near 164th Street Rear Entrance Carlos Rodriguez Fireman