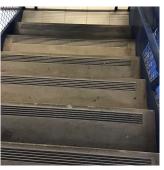

#### Stairs and Landings

Violations

Deficiency Photo1

Stair B/Bulkhead

| o violations recorded. |
|------------------------|
|                        |

| Deficiency                   | TERRAZZO: CRACKS        |
|------------------------------|-------------------------|
| Deficiency Location/Instance | Corridor near Cafeteria |

Deficiency Quantity 10
Quantity Uom S.F.
Potential Action REPLACE
Urgency of Action PRIORITY 3

Purpose of Action
Deficiency Photo1

Corridor near Cafeteria

No violations recorded.

| Valls                        | Inspected                 |
|------------------------------|---------------------------|
| Condition                    | 2 - Between Good and Fair |
| Deficiency                   | MASONRY: CRACKS/SPALLING  |
| Deficiency Location/Instance | Stair A/3                 |
| Deficiency Quantity          | 10                        |
| Quantity Uom                 | S.F.                      |
| Potential Action             | REPLACE                   |
| Urgency of Action            | PRIORITY 3                |
| Purpose of Action            | LEVEL 2                   |
| Deficiency Photo1            |                           |