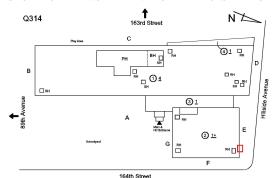

|           |  |  |
| Instance on All Facades | Inspected                 |           |  |  |
| Instance Condition      | 3 - Fair                  |           |  |  |
| Instance Quantity       | 36,000                    |           |  |  |
| Instance Quantity Uom   | S.F.                      |           |  |  |

#### BRICK: DETERIORATED JOINTS



Deficiency

#### **Building Condition Assessment Survey 2023 - 2024**

Response

Architectural Inspection Q314

## Question EXTERIOR

#### EXTERIOR WALLS

Elevation



Deficiency Quantity 50
Quantity Uom S.F.
Potential Action REPOINT
Urgency of Action PRIORITY 3
Purpose of Action LEVEL 2



Violations No violations recorded.

Deficiency

Roof Plan reference

Deficiency Photo1

STONE: CHIPPED/SPALLED/BROKEN PIECES - MINOR



Elevation



Deficiency Quantity 10
Quantity Uom S.F.
Potential Action REPAIR

#### **Building Condition Assessment Survey 2023 - 2024**

Architectural Inspection Q314

## Question Response

#### **EXTERIOR**

#### EXTERIOR WALLS

Urgency of Action PRIORITY 3
Purpose of Action LEVEL 2
Deficiency Photo1



Facade E

Violations No violations recorded.

#### Deficiency

Roof Plan reference

#### STONE: DETERIORATED MASONRY SILLS - MINOR



Elevation

Deficiency Quantity Quantity Uom Potential Action Urgency of Action Purpose of Action Deficiency Photo1



10 L.F. REPAIR PRIORITY 3 LEVEL 2



Facade F

Architectural Inspection Q314

## Question Response

#### **EXTERIOR**

#### EXTERIOR WALLS

Violations No violations recorded.

Deficiency

Roof Plan reference





Elevation

Deficiency Phot