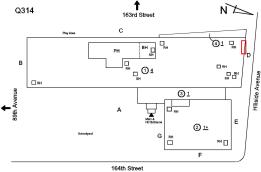

#### **Building Condition Assessment Survey 2023 - 2024**

Q314 Architectural Inspection Question Response **EXTERIOR** ROOF Roofing ROOFING Instance Condition 3 - Fair Instance Photo Roof 1 29,000 Instance Quantity Instance Quantity Uom S.F. Does the roof have major mechanical equipment sitting on Dunnage Steel less than 18" above the Roofing? No Does this roof instance have a Sustainable Roof System? No Do solar panels exist on these roofs? No Is/Are the roof(s) suitable for Solar Panel installation? No Installation Year 2015 Source of Installation Custodial Staff IRMA: ROOFING: DETERIORATED PAVERS WITH INTEGRAL Deficiency INSULATION Roof Plan reference 163rd Street N / Q314 **(**4)1 □ <sup>'</sup>□<sub>SH</sub> ①4 □ SH 급 31 вн 🔲 164th Street Deficiency Quantity 40 Quantity Uom S.F. Potential Action REPLACE PRIORITY 4 Urgency of Action LEVEL 2 Purpose of Action Deficiency Photo1 Roof 1 Violations No violations recorded. ROOFING DRAINS Inspected Condition 2 - Between Good and Fair

# **Building Condition Assessment Survey 2023 - 2024**

Q314

Architectural Inspection

| estion                 | Response                                            |
|------------------------|-----------------------------------------------------|
| EXTERIOR               |                                                     |
| ROOF                   |                                                     |
| Roofing                | Inspected                                           |
| ROOFING DRAINS         | Inspected No deficiencies recorded                  |
| Deficiency Specialties | Inspected                                           |
|                        |                                                     |
| BULKHEAD/PENTHOUSE     | Inspected  2 - Between Good and Fair                |
| Condition              |                                                     |
| Deficiency             | BULKHEAD/PENTHOUSE WALLS/EXTERIOR:<br>EFFLORESCENCE |
| Roof Plan reference    | Q314 163rd Street N                                 |
|                        | PH BH 01 01 01 01 01 01 01 01 01 01 01 01 01        |
| Deficiency Quantity    |                                                     |
| Quantity Uom           | S.F.                                                |
| Potential Action       | MAINTENANCE                                         |
| Urgency of Action      | PRIORITY 1                                          |
| Purpose of Action      | LEVEL 1                                             |
|                        | PH                                                  |
| Violations             | No violations recorded.                             |
| CUPOLA/ SPIRES/ TOWERS | Does not Exist                                      |
| DORMER                 | Does not Exist                                      |
| DUNNAGE STEEL          | Inspected                                           |
| Condition              | 2 - Between Good and Fair                           |
| Deficiency             | No deficiencies recorded                            |
| SKYLIGHT/ROOF VENT     | Does not Exist                                      |
| ROOF/GRAVITY TANK      | Does not Exist                                      |
| STAIRS/RAMPS: EXTERIOR | Does not Exist                                      |
| WINDOWS                | Inspected                                           |
| Replacement Quantity   | 14,000                                              |
| Replacement Uom        | S.F.                                                |
| EXTERIOR GUARDS        | Inspected                                           |
| Condition              | 2 - Between Good and Fair                           |
| Deficiency             | No deficiencies recorded                            |