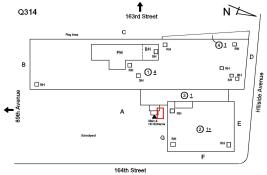

# Inspection

| 1                    |                          |  |  |
|----------------------|--------------------------|--|--|
| Question             | Response                 |  |  |
| Architectural        |                          |  |  |
| EXTERIOR             | Inspected                |  |  |
| AREAWAY              | Does not Exist           |  |  |
| AWNINGS AND CANOPIES | Inspected                |  |  |
| Condition            | 3 - Fair                 |  |  |
| Deficiency           | METAL: WATER PENETRATION |  |  |
| Roof Plan reference  | Q314                     |  |  |

# Architectural Inspection Q314 Question Response **EXTERIOR** AWNINGS AND CANOPIES Purpose of Action LEVEL 2 Deficiency Photo1 Facade A Violations No violations recorded. **CHIMNEY** Inspected Material Type(s) Metal Condition 2 - Between Good and Fair Deficiency No deficiencies recorded COPING Inspected 3 - Fair Condition Deficiency CAST STONE: DETERIORATED TRANSVERSE JOINTS Roof Plan reference Q314 \_\_O 4 31 ② <u>1+</u> 164th Street **Deficiency Quantity** 60 Quantity Uom L.F. Potential Action MAINTENANCE Urgency of Action PRIORITY 3 Purpose of Action LEVEL 2 Deficiency Photo1 Roof 1 - Facade A Violations No violations recorded.

#### **Building Condition Assessment Survey 2023 - 2024**

Q314 Architectural Inspection Question Response **EXTERIOR PARAPETS** Instance on All Roofs Inspected Instance Condition 2 - Between Good and Fair 5,000 Instance Quantity C.F. Instance Quantity Uom Deficiency BRICK: EFFLORESCENCE Roof Plan reference N Q314 \_\_004 31 вн 🔲 164th Street **Deficiency Quantity** 20 Quantity Uom S.F. Potential Action MAINTENANCE Urgency of Action PRIORITY 1 Purpose of Action LEVEL 1 Deficiency Photo1 Roof 4 Violations No violations recorded. PLAZA DECK Does not Exist ROOF Inspected Roofing Inspected 29,000 Replacement Quantity S.F. Replacement Uom ROOF HATCH/SMOKE HATCH Inspected Condition 2 - Between Good and Fair No deficiencies recorded Deficiency LEADERS, GUTTERS, DOWNSPOUTS, SCUPPERS Inspected Condition 2 - Between Good and Fair Deficiency No deficiencies recorded ROOF BARRIER/FENCE Inspected 2 - Between Good and Fair Condition Deficiency No deficiencies recorded ROOF CAGE Does not Exist ROOFING Inspected

#### **Building Condition Assessment Survey 2023 - 2024**

Q314 Architectural Inspection Question Response **EXTERIOR** ROOF Roofing ROOFING Instance Condition 3 - Fair Instance Photo Roof 1 29,000 Instance Quantity Instance Quantity Uom S.F. Does the roof have major mechanical equipment sitting on Dunnage Steel less than 18" above the Roofing? No Does this roof instance have a Sustainable Roof System? No Do solar panels exist on these roofs? No Is/Are the roof(s) suitable for Solar Panel installation? No Installation Year 2015 Source of Installation Custodial Staff IRMA: ROOFING: DETERIORATED PAVERS WITH INTEGRAL Deficiency INSULATION Roof Plan reference 163rd Street N / Q314 **(**4)1 □ <sup>'</sup>□<sub>SH</sub> ①4 □ SH 급 31 вн 🔲 164th Street Deficiency Quantity 40 Quantity Uom S.F. Potential Action REPLACE PRIORITY 4 Urgency of Action LEVEL 2 Purpose of Action Deficiency Photo1 Roof 1 Violations No violations recorded. ROOFING DRAINS Inspected Condition 2 - Between Good and Fair

# **Building Condition Assessment Survey 2023 - 2024**

Q314

Architectural Inspection

| estion                 | Response                                            |
|------------------------|-----------------------------------------------------|
| EXTERIOR               |                                                     |
| ROOF                   |                                                     |
| Roofing                | Inspected                                           |
| ROOFING DRAINS         | Inspected No deficiencies recorded                  |
| Deficiency Specialties | Inspected                                           |
|                        |                                                     |
| BULKHEAD/PENTHOUSE     | Inspected  2 - Between Good and Fair                |
| Condition              |                                                     |
| Deficiency             | BULKHEAD/PENTHOUSE WALLS/EXTERIOR:<br>EFFLORESCENCE |
| Roof Plan reference    | Q314 163rd Street N                                 |
|                        | PH BH 01 01 01 01 01 01 01 01 01 01 01 01 01        |
| Deficiency Quantity    |                                                     |
| Quantity Uom           | S.F.                                                |
| Potential Action       | MAINTENANCE                                         |
| Urgency of Action      | PRIORITY 1                                          |
| Purpose of Action      | LEVEL 1                                             |
|                        | PH                                                  |
| Violations             | No violations recorded.                             |
| CUPOLA/ SPIRES/ TOWERS | Does not Exist                                      |
| DORMER                 | Does not Exist                                      |
| DUNNAGE STEEL          | Inspected                                           |
| Condition              | 2 - Between Good and Fair                           |
| Deficiency             | No deficiencies recorded                            |
| SKYLIGHT/ROOF VENT     | Does not Exist                                      |
| ROOF/GRAVITY TANK      | Does not Exist                                      |
| STAIRS/RAMPS: EXTERIOR | Does not Exist                                      |
| WINDOWS                | Inspected                                           |
| Replacement Quantity   | 14,000                                              |
| Replacement Uom        | S.F.                                                |
| EXTERIOR GUARDS        | Inspected                                           |
| Condition              | 2 - Between Good and Fair                           |
| Deficiency             | No deficiencies recorded                            |