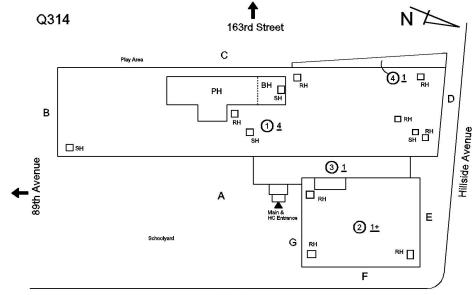

# Inspection

| 1                    |                          |  |  |
|----------------------|--------------------------|--|--|
| Question             | Response                 |  |  |
| Architectural        |                          |  |  |
| EXTERIOR             | Inspected                |  |  |
| AREAWAY              | Does not Exist           |  |  |
| AWNINGS AND CANOPIES | Inspected                |  |  |
| Condition            | 3 - Fair                 |  |  |
| Deficiency           | METAL: WATER PENETRATION |  |  |
| Roof Plan reference  | Q314                     |  |  |

# Architectural Inspection Q314 Question Response **EXTERIOR** AWNINGS AND CANOPIES Purpose of Action LEVEL 2 Deficiency Photo1 Facade A Violations No violations recorded. **CHIMNEY** Inspected Material Type(s) Metal Condition 2 - Between Good and Fair Deficiency No deficiencies recorded COPING Inspected 3 - Fair Condition Deficiency CAST STONE: DETERIORATED TRANSVERSE JOINTS Roof Plan reference Q314 \_\_O 4 31 ② <u>1+</u> 164th Street **Deficiency Quantity** 60 Quantity Uom L.F. Potential Action MAINTENANCE Urgency of Action PRIORITY 3 Purpose of Action LEVEL 2 Deficiency Photo1 Roof 1 - Facade A Violations No violations recorded.

### **EXTERIOR** COPING

Roof Plan reference

Deficiency Photo1

**Deficiency Quantity** 10 Quantity Uom L.F. REPLACE-IN-KIND Potential Action Urgency of Action PRIORITY 4 Purpose of Action LEVEL 2

Roof 1

Violations No violations recorded.

#### **Building Condition Assessment Survey 2023 - 2024**

Q314 Architectural Inspection Question Response **EXTERIOR PARAPETS** Instance on All Roofs Inspected Instance Condition 2 - Between Good and Fair 5,000 Instance Quantity C.F. Instance Quantity Uom Deficiency BRICK: EFFLORESCENCE Roof Plan reference N Q314 \_\_004 31 вн 🔲 164th Street **Deficiency Quantity** 20 Quantity Uom S.F. Potential Action MAINTENANCE Urgency of Action PRIORITY 1 Purpose of Action LEVEL 1 Deficiency Photo1 Roof 4 Violations No violations recorded. PLAZA DECK Does not Exist ROOF Inspected Roofing Inspected 29,000 Replacement Quantity S.F. Replacement Uom ROOF HATCH/SMOKE HATCH Inspected Condition 2 - Between Good and Fair No deficiencies recorded Deficiency LEADERS, GUTTERS, DOWNSPOUTS, SCUPPERS Inspected Condition 2 - Between Good and Fair Deficiency No deficiencies recorded ROOF BARRIER/FENCE Inspected 2 - Between Good and Fair Condition Deficiency No deficiencies recorded ROOF CAGE Does not Exist ROOFING Inspected

#### **Building Condition Assessment Survey 2023 - 2024**

Q314 Architectural Inspection Question Response **EXTERIOR** ROOF Roofing ROOFING Instance Condition 3 - Fair Instance Photo Roof 1 29,000 Instance Quantity Instance Quantity Uom S.F. Does the roof have major mechanical equipment sitting on Dunnage Steel less than 18" above the Roofing? No Does this roof instance have a Sustainable Roof System? No Do solar panels exist on these roofs? No Is/Are the roof(s) suitable for Solar Panel installation? No Installation Year 2015 Source of Installation Custodial Staff IRMA: ROOFING: DETERIORATED PAVERS WITH INTEGRAL Deficiency INSULATION Roof Plan reference 163rd Street N / Q314 **(**4)1 □ <sup>'</sup>□<sub>SH</sub> ①4 □ SH 급 31 вн 🔲 164th Street Deficiency Quantity 40 Quantity Uom S.F. Potential Action REPLACE PRIORITY 4 Urgency of Action LEVEL 2 Purpose of Action Deficiency Photo1 Roof 1 Violations No violations recorded. ROOFING DRAINS Inspected Condition 2 - Between Good and Fair

# **Building Condition Assessment Survey 2023 - 2024**

Q314

Architectural Inspection

| estion                 | Response                                            |
|------------------------|-----------------------------------------------------|
| EXTERIOR               |                                                     |
| ROOF                   |                                                     |
| Roofing                | Inspected                                           |
| ROOFING DRAINS         | Inspected No deficiencies recorded                  |
| Deficiency Specialties | Inspected                                           |
|                        |                                                     |
| BULKHEAD/PENTHOUSE     | Inspected  2 - Between Good and Fair                |
| Condition              |                                                     |
| Deficiency             | BULKHEAD/PENTHOUSE WALLS/EXTERIOR:<br>EFFLORESCENCE |
| Roof Plan reference    | Q314 163rd Street N                                 |
|                        | PH BH 01 01 01 01 01 01 01 01 01 01 01 01 01        |
| Deficiency Quantity    |                                                     |
| Quantity Uom           | S.F.                                                |
| Potential Action       | MAINTENANCE                                         |
| Urgency of Action      | PRIORITY 1                                          |
| Purpose of Action      | LEVEL 1                                             |
|                        | PH                                                  |
| Violations             | No violations recorded.                             |
| CUPOLA/ SPIRES/ TOWERS | Does not Exist                                      |
| DORMER                 | Does not Exist                                      |
| DUNNAGE STEEL          | Inspected                                           |
| Condition              | 2 - Between Good and Fair                           |
| Deficiency             | No deficiencies recorded                            |
| SKYLIGHT/ROOF VENT     | Does not Exist                                      |
| ROOF/GRAVITY TANK      | Does not Exist                                      |
| STAIRS/RAMPS: EXTERIOR | Does not Exist                                      |
| WINDOWS                | Inspected                                           |
| Replacement Quantity   | 14,000                                              |
| Replacement Uom        | S.F.                                                |
| EXTERIOR GUARDS        | Inspected                                           |
| Condition              | 2 - Between Good and Fair                           |
| Deficiency             | No deficiencies recorded                            |