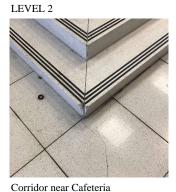

#### Stairs and Landings

Violations

Deficiency Photo1

Stair B/Bulkhead

| o violations recorded. |
|------------------------|
|                        |

| Deficiency                   | TERRAZZO: CRACKS        |
|------------------------------|-------------------------|
| Deficiency Location/Instance | Corridor near Cafeteria |

Deficiency Quantity 10
Quantity Uom S.F.
Potential Action REPLACE
Urgency of Action PRIORITY 3

Purpose of Action
Deficiency Photo1

Corridor near Cafeteria

No violations recorded.

| Valls                        | Inspected                 |
|------------------------------|---------------------------|
| Condition                    | 2 - Between Good and Fair |
| Deficiency                   | MASONRY: CRACKS/SPALLING  |
| Deficiency Location/Instance | Stair A/3                 |
| Deficiency Quantity          | 10                        |
| Quantity Uom                 | S.F.                      |
| Potential Action             | REPLACE                   |
| Urgency of Action            | PRIORITY 3                |
| Purpose of Action            | LEVEL 2                   |
| Deficiency Photo1            |                           |