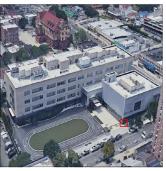

Was not present Carlos Rodriguez

Facade Photo

Custodian

Fireman

Corner of Hillside Avenue and 164th Street - South View

Architectural Inspection Q314

Main Entrance Photo

Roof Photo