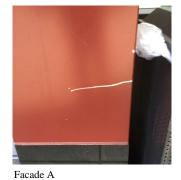

# Architectural Inspection Q314 Question Response **EXTERIOR** AWNINGS AND CANOPIES Purpose of Action LEVEL 2 Deficiency Photo1 Facade A Violations No violations recorded. **CHIMNEY** Inspected Material Type(s) Metal Condition 2 - Between Good and Fair Deficiency No deficiencies recorded COPING Inspected 3 - Fair Condition Deficiency CAST STONE: DETERIORATED TRANSVERSE JOINTS Roof Plan reference Q314 \_\_O 4 31 ② <u>1+</u> 164th Street **Deficiency Quantity** 60 Quantity Uom L.F. Potential Action MAINTENANCE Urgency of Action PRIORITY 3 Purpose of Action LEVEL 2 Deficiency Photo1 Roof 1 - Facade A Violations No violations recorded.