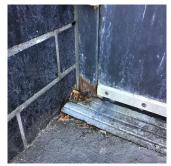

METAL: DETERIORATED DOOR AND FRAME - MINOR DETERIORATION

Print Date: 6/30/2024

2 Deficiency Quantity Quantity Uom **EACH** MAINTENANCE Potential Action PRIORITY 3 Urgency of Action Purpose of Action LEVEL 2

#### DOORS AND FRAMES

Deficiency Photo1

Facade D

| Violations | No violations recorded. |
|------------|-------------------------|
|            |                         |

| DOOR HARDWARE           | Inspected                 |           |  |  |
|-------------------------|---------------------------|-----------|--|--|
| Condition               | 3 - Fair                  |           |  |  |
| Deficiency              | No deficiencies recorded  |           |  |  |
| LINTELS                 | Inspected                 |           |  |  |
| Condition               | 2 - Between Good and Fair |           |  |  |
| Deficiency              | No deficiencies recorded  |           |  |  |
| TRANSOM/SIDE LIGHT      | Inspected                 | Inspected |  |  |
| Condition               | 2 - Between Good and Fair |           |  |  |
| Deficiency              | No deficiencies recorded  |           |  |  |
| EXTERIOR WALLS          | Inspected                 |           |  |  |
| Material Type(s)        | Steel, Masonry            |           |  |  |
| Replacement Quantity    | 36,000                    |           |  |  |
| Replacement Uom         | S.F.                      |           |  |  |
| Instance on All Facades | Inspected                 |           |  |  |
| Instance Condition      | 3 - Fair                  |           |  |  |
| Instance Quantity       | 36,000                    |           |  |  |
| Instance Quantity Uom   | S.F.                      |           |  |  |