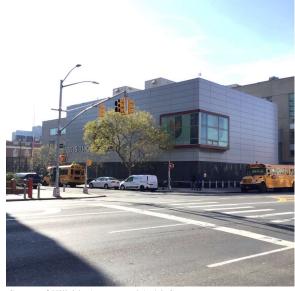

Was not present Carlos Rodriguez

Facade Photo

Custodian

Fireman

Corner of Hillside Avenue and 164th Street - South View

Architectural Inspection Q314

Main Entrance Photo

Roof Photo

Facade A - 164th Street

Roof 1 - Northwest View

Have any Systems/Major Building Components been upgraded?

Have there been any Building Additions?

Yes

Systems: Roofing - repairs (partial)

Year: 2023

Systems: Exterior Doors and Frames - repairs (partial)