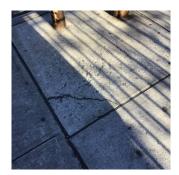

| estion                       | Response                            |  |
|------------------------------|-------------------------------------|--|
| SITE                         | •                                   |  |
| FENCES                       |                                     |  |
| Purpose of Action            | LEVEL 2                             |  |
| Deficiency Photo1            |                                     |  |
|                              |                                     |  |
|                              |                                     |  |
|                              |                                     |  |
|                              |                                     |  |
|                              |                                     |  |
|                              |                                     |  |
|                              |                                     |  |
|                              |                                     |  |
|                              | 164th Street                        |  |
| Violations                   | No violations recorded.             |  |
| IRRIGATION SYSTEM            | Does not Exist                      |  |
| PAVING                       | Inspected                           |  |
| Student Non-Use              | Inspected                           |  |
| Gravel Exists?               | No                                  |  |
| Asphalt                      | Does not Exist                      |  |
| Concrete                     | Inspected                           |  |
| Condition                    | 2 - Between Good and Fair           |  |
| Deficiency                   | No deficiencies recorded            |  |
| Pavers                       | Does not Exist                      |  |
| Student Use                  | Inspected                           |  |
| Gravel Exists?               | No                                  |  |
| Asphalt                      | Inspected                           |  |
| Condition                    | 3 - Fair                            |  |
| Deficiency                   | CRACKS - MAJOR                      |  |
| Deficiency Location/Instance | Schoolyard                          |  |
| Deficiency Quantity          | 50                                  |  |
| Quantity Uom                 | S.F.                                |  |
| Potential Action             | REPLACE                             |  |
| Urgency of Action            | PRIORITY 3                          |  |
| Purpose of Action            | LEVEL 2                             |  |
| Deficiency Photo1            |                                     |  |
|                              |                                     |  |
|                              |                                     |  |
|                              |                                     |  |
|                              |                                     |  |
|                              |                                     |  |
|                              |                                     |  |
|                              |                                     |  |
|                              |                                     |  |
| Violations                   | Schoolyard  No violations recorded. |  |
|                              |                                     |  |
| Concrete                     | Inspected                           |  |
| Condition                    | 3 - Fair                            |  |
| Deficiency                   | CRACKS - MAJOR                      |  |

| tion                                | Response                                              |
|-------------------------------------|-------------------------------------------------------|
| TE                                  |                                                       |
| AVING                               |                                                       |
| Student Use                         |                                                       |
| Concrete                            |                                                       |
| Deficiency Quantity                 | 50                                                    |
| Quantity Uom                        | S.F.                                                  |
| Potential Action                    | REPLACE                                               |
| Urgency of Action                   | PRIORITY 3                                            |
| Purpose of Action                   | LEVEL 2                                               |
| Deficiency Photo1                   |                                                       |
|                                     | Schoolyard                                            |
| Violations                          | No violations recorded.                               |
| Pavers                              | Does not Exist                                        |
| Site Sidewalks & Walkways           | Inspected                                             |
| Asphalt                             | Inspected                                             |
| Condition                           | 2 - Between Good and Fair                             |
| Deficiency                          | CRACKS - MAJOR                                        |
| Deficiency Location/Instance        | Rear of Building near Playground, Near Gas meter Room |
| Deficiency Quantity                 | 40                                                    |
| Quantity Uom                        | S.F.                                                  |
| Potential Action                    | REPLACE                                               |
| Urgency of Action Purpose of Action | PRIORITY 3<br>LEVEL 2                                 |
| Deficiency Photo1                   | Rear of Building near Playground                      |
| Violations                          | No violations recorded.                               |
| Concrete                            | Inspected                                             |
| Condition                           | 2 - Between Good and Fair                             |
| Deficiency                          | DAMAGED/DETERIORATED/MISSING SECTIONS                 |
| Deficiency Location/Instance        | 164th Street                                          |
| Deficiency Quantity                 | 25                                                    |
| Quantity Uom                        | S.F.                                                  |
| Potential Action                    | REPLACE                                               |
|                                     |                                                       |