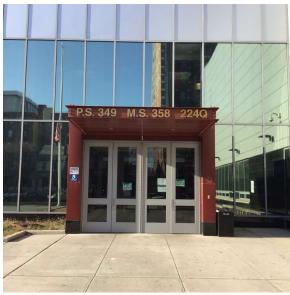

Was not present Carlos Rodriguez

Facade Photo

Custodian

Fireman

Corner of Hillside Avenue and 164th Street - South View

Architectural Inspection Q314

Main Entrance Photo

Roof Photo