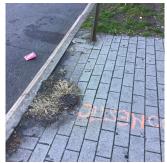

| vers                         | Inspected                 |
|------------------------------|---------------------------|
| Condition                    | 2 - Between Good and Fair |
| Deficiency                   | DAMAGED/MISSING           |
| Deficiency Location/Instance | Hillside Avenue           |
| Deficiency Quantity          | 20                        |
| Quantity Uom                 | S.F.                      |
| Potential Action             | REPLACE                   |
| Urgency of Action            | PRIORITY 3                |
| Purpose of Action            | LEVEL 2                   |
|                              |                           |

Hillside Avenue

| Violations No violation | is recorded. |
|-------------------------|--------------|
|-------------------------|--------------|

| LAYGROUNDS                   | Inspected                 |  |
|------------------------------|---------------------------|--|
| Instance on West of Building | Inspected                 |  |
| Benches                      |                           |  |
| Instance on West of Building | Does not Exist            |  |
| Fence                        |                           |  |
| Instance on West of Building | Inspected                 |  |
| Condition                    | 2 - Between Good and Fair |  |
| Deficiency                   | No deficiencies recorded  |  |
| Pavement                     |                           |  |
| Instance on West of Building | Does not Exist            |  |
| Play Equipment               |                           |  |
| Instance on West of Building | Inspected                 |  |
| Condition                    | 2 - Between Good and Fair |  |
| Deficiency                   | No deficiencies recorded  |  |