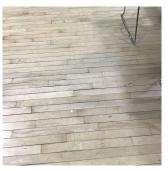

| nestion                      | Response                   |
|------------------------------|----------------------------|
|                              | Kesponse                   |
| INTERIOR                     |                            |
| GYMNASIUM                    |                            |
| Instance on Basement         | Inspected                  |
| Condition                    | 2 - Between Good and Fair  |
| Deficiency                   | No deficiencies recorded   |
| Fixed Equipment              |                            |
| Instance on Basement         | Inspected                  |
| Condition                    | 2 - Between Good and Fair  |
| Deficiency                   | No deficiencies recorded   |
| Floor Finish                 |                            |
| Instance on Basement         | Inspected                  |
| Condition                    | 2 - Between Good and Fair  |
| Deficiency                   | WOOD: DAMAGED/DETERIORATED |
| Deficiency Location/Instance | Near Drinking Fountain     |
| Deficiency Quantity          | 10                         |
| Quantity Uom                 | S.F.                       |
| Potential Action             | REPLACE                    |
| Urgency of Action            | PRIORITY 3                 |
| Purpose of Action            | LEVEL 2                    |
| Deficiency Photo1            | LEVEL 2                    |
|                              | Near Drinking Fountain     |
| Violations                   | No violations recorded.    |
|                              | 110 Violations recorded.   |
| Seating                      |                            |
| Instance on Basement         | Inspected                  |
| Condition                    | 2 - Between Good and Fair  |
| Deficiency                   | No deficiencies recorded   |
| Sliding-folding Partition    |                            |
| Instance on Basement         | Inspected                  |
| Condition                    | 2 - Between Good and Fair  |
| Deficiency                   | No deficiencies recorded   |
| Stage                        |                            |
| Instance on Basement         | Does not Exist             |
| Walls                        |                            |
| Instance on Basement         | Inspected                  |
| Condition                    | 2 - Between Good and Fair  |
| Deficiency                   | MASONRY: CRACKS/SPALLING   |
| Deficiency Location/Instance | Right Side Near Windows    |
|                              | 20                         |
| Deficiency Quantity          |                            |
| Quantity Uom                 | S.F.                       |
| Potential Action             | REPLACE                    |
| Urgency of Action            | PRIORITY 3                 |