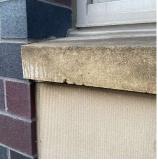

#### **Building Condition Assessment Survey 2023 - 2024**

| chitectural Inspection  |                           | Q31 |
|-------------------------|---------------------------|-----|
| Question                | Response                  |     |
| EXTERIOR                |                           |     |
| DOORS                   | Inspected                 |     |
| LINTELS                 | Inspected                 |     |
| Deficiency              | No deficiencies recorded  |     |
| TRANSOM/SIDE LIGHT      | Inspected                 |     |
| Condition               | 2 - Between Good and Fair |     |
| Deficiency              | No deficiencies recorded  |     |
| EXTERIOR WALLS          | Inspected                 |     |
| Material Type(s)        | Masonry                   |     |
| Replacement Quantity    | 30,000                    |     |
| Replacement Uom         | S.F.                      |     |
| Instance on All Facades | Inspected                 |     |
| Instance Condition      | 2 - Between Good and Fair |     |
| Instance Quantity       | 30,000                    |     |
| Instance Quantity Uom   | S.F.                      |     |

Deficiency

Roof Plan reference

BRICK: DETERIORATED MASONRY SILLS - MINOR

Elevation

Deficiency Quantity Quantity Uom Potential Action Urgency of Action Purpose of Action Deficiency Photol 46TH ROAD

#### 10 L.F. REPAIR PRIORITY 3

LEVEL 2

Facade A

Page 6 of 32