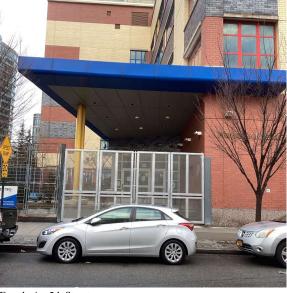

#### Architectural Inspection

| Inspection Id                  | Inspection Type         |                                      |                     | Time In                                                                  | Last Edited         |
|--------------------------------|-------------------------|--------------------------------------|---------------------|--------------------------------------------------------------------------|---------------------|
| SA : Q312                      | Architectural - Sen     | ior                                  |                     | 2024-02-23 7:54 AM                                                       | 2024-06-20 11:33 AM |
| AA : Q312                      | Architectural - Ass     | ociate                               |                     | 2024-02-23 8:35 AM                                                       | 2024-05-01 3:47 PM  |
| et Data                        |                         |                                      |                     |                                                                          |                     |
| Question                       |                         |                                      | Answer              |                                                                          |                     |
| Was the building               | fully accessible for i  | nspection                            | Yes                 |                                                                          |                     |
| Building Square                | Footage                 |                                      | 98,000              |                                                                          |                     |
| Comments on the Leased Spaces) | e Area (for Athletic F  | ield, Playing Surfaces,              | None                |                                                                          |                     |
| Comments on the                | e Stories (Floors) plus | s Basements                          | 5+PH (No Baseme     | ent)                                                                     |                     |
| Comments on the                | e Number of Classroo    | oms                                  | 36                  |                                                                          |                     |
| Comments on the                | e Year Built            |                                      | 2013                |                                                                          |                     |
| Student Population             | on                      |                                      | 585                 |                                                                          |                     |
| Staff Population               |                         |                                      | 75                  |                                                                          |                     |
| Weather                        |                         |                                      | Fair                |                                                                          |                     |
| Principal(s) Infor             | mation                  |                                      |                     |                                                                          |                     |
|                                |                         | Principal Name                       | Louis Pavone        |                                                                          |                     |
|                                |                         | Organization                         | P.S./I.S. 78 - Quee | ens                                                                      |                     |
|                                |                         | Did you meet with this Principal?    | No                  |                                                                          |                     |
|                                |                         | Did this Principal provide feedback? | Yes                 |                                                                          |                     |
|                                |                         | Summary of Principal's Feedback      |                     | l Deana Rombone provided<br>llows: The 1st Floor corrido<br>eteriorated. |                     |
|                                |                         | Principal Name                       | Annette Beale       |                                                                          |                     |
|                                |                         | Organization                         | The Riverview Sci   | hool P.S.277Q @ 78 (Distric                                              | ct 75) - Queens     |
|                                |                         | Did you meet with this Principal?    | No                  |                                                                          |                     |
|                                |                         | Did this Principal provide feedback? | No                  |                                                                          |                     |
| Custodian                      |                         |                                      | Was not present     |                                                                          |                     |
| Fireman                        |                         |                                      | Marcus Correa       |                                                                          |                     |
| Facade Photo                   |                         |                                      |                     |                                                                          |                     |

Corner of 5th Street & 46th Avenue -

Southwest View

#### Architectural Inspection

Main Entrance Photo

Roof Photo

Q312

Facade A - 5th Street

Roof 1 - West View

Person(s)

Notified