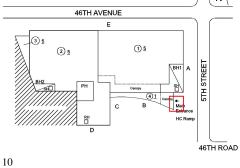

#### **Building Condition Assessment Survey 2023 - 2024**

| chitectural Inspection                                                                                                                                                                                                                                                      | Q3                                                          |
|-----------------------------------------------------------------------------------------------------------------------------------------------------------------------------------------------------------------------------------------------------------------------------|-------------------------------------------------------------|
| Question                                                                                                                                                                                                                                                                    | Response                                                    |
| EXTERIOR                                                                                                                                                                                                                                                                    |                                                             |
| ROOF                                                                                                                                                                                                                                                                        |                                                             |
| Roofing                                                                                                                                                                                                                                                                     |                                                             |
| ROOFING                                                                                                                                                                                                                                                                     |                                                             |
| Source of Installation                                                                                                                                                                                                                                                      | Custodial Staff                                             |
| Deficiency                                                                                                                                                                                                                                                                  | No deficiencies recorded                                    |
| Instance on IRMA: Roof 4                                                                                                                                                                                                                                                    | Inspected                                                   |
| Instance Condition                                                                                                                                                                                                                                                          | 1 - Good                                                    |
| Instance Photo                                                                                                                                                                                                                                                              |                                                             |
|                                                                                                                                                                                                                                                                             | Roof 3                                                      |
| Instance Quantity                                                                                                                                                                                                                                                           | 400                                                         |
| Instance Quantity Uom                                                                                                                                                                                                                                                       | S.F.                                                        |
| Does the roof have major mechanical equipment sitting on<br>Dunnage Steel less than 18" above the Roofing?<br>Does this roof instance have a Sustainable Roof System?<br>Do solar panels exist on these roofs?<br>Is/Are the roof(s) suitable for Solar Panel installation? | No<br>No<br>No                                              |
| Installation Year                                                                                                                                                                                                                                                           | 2023                                                        |
| Source of Installation                                                                                                                                                                                                                                                      | Custodial Staff                                             |
| Deficiency                                                                                                                                                                                                                                                                  | No deficiencies recorded                                    |
| ROOFING DRAINS                                                                                                                                                                                                                                                              | Inspected                                                   |
| Condition                                                                                                                                                                                                                                                                   | 5 - Poor                                                    |
| Deficiency                                                                                                                                                                                                                                                                  | DETERIORATED                                                |
| Roof Plan reference                                                                                                                                                                                                                                                         | Q312                                                        |
|                                                                                                                                                                                                                                                                             | E                                                           |
|                                                                                                                                                                                                                                                                             | 3 5 C 5 O 5 HIT A<br>BH2 PH C WOY C B<br>C B C C B C C Ramp |