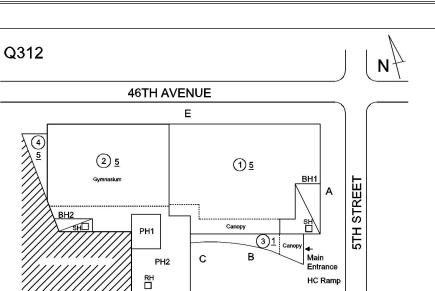

#### Architectural Inspection

**Building Template** 

D

46TH ROAD

#### **Building Condition Assessment Survey 2023 - 2024**

| chitectural Inspection                                                                                                                                                                                                                                                      | Q3                                                          |
|-----------------------------------------------------------------------------------------------------------------------------------------------------------------------------------------------------------------------------------------------------------------------------|-------------------------------------------------------------|
| Question                                                                                                                                                                                                                                                                    | Response                                                    |
| EXTERIOR                                                                                                                                                                                                                                                                    |                                                             |
| ROOF                                                                                                                                                                                                                                                                        |                                                             |
| Roofing                                                                                                                                                                                                                                                                     |                                                             |
| ROOFING                                                                                                                                                                                                                                                                     |                                                             |
| Source of Installation                                                                                                                                                                                                                                                      | Custodial Staff                                             |
| Deficiency                                                                                                                                                                                                                                                                  | No deficiencies recorded                                    |
| Instance on IRMA: Roof 4                                                                                                                                                                                                                                                    | Inspected                                                   |
| Instance Condition                                                                                                                                                                                                                                                          | 1 - Good                                                    |
| Instance Photo                                                                                                                                                                                                                                                              |                                                             |
|                                                                                                                                                                                                                                                                             | Roof 3                                                      |
| Instance Quantity                                                                                                                                                                                                                                                           | 400                                                         |
| Instance Quantity Uom                                                                                                                                                                                                                                                       | S.F.                                                        |
| Does the roof have major mechanical equipment sitting on<br>Dunnage Steel less than 18" above the Roofing?<br>Does this roof instance have a Sustainable Roof System?<br>Do solar panels exist on these roofs?<br>Is/Are the roof(s) suitable for Solar Panel installation? | No<br>No<br>No                                              |
| Installation Year                                                                                                                                                                                                                                                           | 2023                                                        |
| Source of Installation                                                                                                                                                                                                                                                      | Custodial Staff                                             |
| Deficiency                                                                                                                                                                                                                                                                  | No deficiencies recorded                                    |
| ROOFING DRAINS                                                                                                                                                                                                                                                              | Inspected                                                   |
| Condition                                                                                                                                                                                                                                                                   | 5 - Poor                                                    |
| Deficiency                                                                                                                                                                                                                                                                  | DETERIORATED                                                |
| Roof Plan reference                                                                                                                                                                                                                                                         | Q312                                                        |
|                                                                                                                                                                                                                                                                             | E                                                           |
|                                                                                                                                                                                                                                                                             | 3 5 C 5 O 5 HIT A<br>BH2 PH C WOY C B<br>C B C C B C C Ramp |

#### **Building Condition Assessment Survey 2023 - 2024**

| chitectural Inspection     | Q3                                                           |  |  |
|----------------------------|--------------------------------------------------------------|--|--|
| Duestion                   | Response                                                     |  |  |
| EXTERIOR                   |                                                              |  |  |
| ROOF                       |                                                              |  |  |
| Roofing                    | Inspected                                                    |  |  |
| <b>ROOFING DRAINS</b>      | Inspected                                                    |  |  |
| Deficiency Photo1          |                                                              |  |  |
| Violations                 | Roof 2<br>No violations recorded.                            |  |  |
| Specialties                | Inspected                                                    |  |  |
| BULKHEAD/PENTHOUSE         | Inspected                                                    |  |  |
| Condition                  | 2 - Between Good and Fair                                    |  |  |
| Deficiency                 | No deficiencies recorded                                     |  |  |
| CUPOLA/ SPIRES/ TOWERS     | Does not Exist                                               |  |  |
| DORMER                     | Does not Exist                                               |  |  |
| DUNNAGE STEEL              | Inspected                                                    |  |  |
| Condition                  | 2 - Between Good and Fair                                    |  |  |
| Deficiency                 | No deficiencies recorded                                     |  |  |
| SKYLIGHT/ROOF VENT         | Does not Exist                                               |  |  |
| <b>ROOF/GRAVITY TANK</b>   | Does not Exist                                               |  |  |
| STAIRS/RAMPS: EXTERIOR     | Inspected                                                    |  |  |
| BUILDING CHEEK/FLANK WALLS | Inspected                                                    |  |  |
| Condition                  | 3 - Fair                                                     |  |  |
| Deficiency                 | CAST IN PLACE CONCRETE: DETERIORATED JOINTS AT COPING STONES |  |  |
| Roof Plan reference        | Q312                                                         |  |  |
|                            | 46TH AVENUE                                                  |  |  |