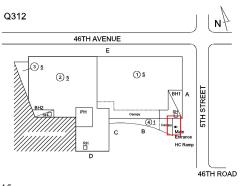

#### Q312 Architectural Inspection Question Response EXTERIOR STAIRS/RAMPS: EXTERIOR STAIRS/RAMPS Roof Plan reference Q312 N 46TH AVENUE Е <u>3 5</u> (1 5 2 <u>5</u> **5TH STREET** 46TH ROAD Deficiency Quantity 10 Quantity Uom S.F. REPAIR Potential Action Urgency of Action PRIORITY 3 Purpose of Action LEVEL 2 Deficiency Photo1