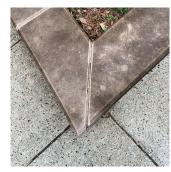

#### **BUILDING CHEEK/FLANK WALLS**

Deficiency Photo1

Main Entrance

Response

No violations recorded.

#### CAST IN PLACE CONCRETE: CRACKS/SPALLING - MINOR

Q312

PRIORITY 3 LEVEL 2

Main Entrance

No violations recorded.

| RAILINGS     | Inspected                         |
|--------------|-----------------------------------|
| Condition    | 2 - Between Good and Fair         |
| Deficiency   | No deficiencies recorded          |
| STAIRS/RAMPS | Inspected                         |
| Condition    | 3 - Fair                          |
| Deficiency   | CONCRETE: CRACKS/SPALLING - MINOR |