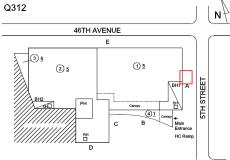

Corner of 5th Street & 46th Avenue -

Southwest View

#### Architectural Inspection

Main Entrance Photo

Roof Photo

Q312

Facade A - 5th Street

Roof 1 - West View

Person(s)

Notified

Q312