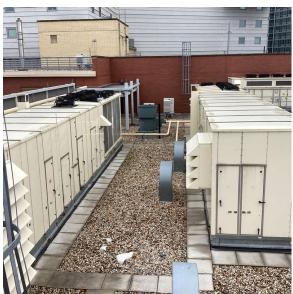

#### Architectural Inspection

Main Entrance Photo

Roof Photo

Q312

Facade A - 5th Street

Roof 1 - West View

Person(s)

Notified

#### **Building Condition Assessment Survey 2023 - 2024**

| lestion                                | Response                  |  |  |
|----------------------------------------|---------------------------|--|--|
| EXTERIOR                               | -                         |  |  |
| EXTERIOR WALLS                         | Inspected                 |  |  |
| Violations                             | No violations recorded.   |  |  |
| EXTERIOR SOFFITS                       | Does not Exist            |  |  |
| LOADING DOCK                           | Does not Exist            |  |  |
| LOUVER                                 | Inspected                 |  |  |
| Condition                              | 2 - Between Good and Fair |  |  |
| Deficiency                             | No deficiencies recorded  |  |  |
| PARAPETS                               | Inspected                 |  |  |
| Material Type(s)                       | Masonry                   |  |  |
| Replacement Quantity                   | 5,000                     |  |  |
| Replacement Uom                        | C.F.                      |  |  |
| Instance on All Facades                | Inspected                 |  |  |
| Instance Condition                     | 2 - Between Good and Fair |  |  |
| Instance Quantity                      | 5,000                     |  |  |
| Instance Quantity Uom                  | C.F.                      |  |  |
| Deficiency                             | No deficiencies recorded  |  |  |
| PLAZA DECK                             | Does not Exist            |  |  |
| ROOF                                   | Inspected                 |  |  |
| Roofing                                | Inspected                 |  |  |
| Replacement Quantity                   | 18,000                    |  |  |
| Replacement Uom                        | S.F.                      |  |  |
| ROOF HATCH/SMOKE HATCH                 | Inspected                 |  |  |
| Condition                              | 2 - Between Good and Fair |  |  |
| Deficiency                             | No deficiencies recorded  |  |  |
| LEADERS, GUTTERS, DOWNSPOUTS, SCUPPERS | Inspected                 |  |  |
| Condition                              | 2 - Between Good and Fair |  |  |
| Deficiency                             | No deficiencies recorded  |  |  |
| ROOF BARRIER/FENCE                     | Inspected                 |  |  |
| Condition                              | 2 - Between Good and Fair |  |  |
| Deficiency                             | No deficiencies recorded  |  |  |
| ROOF CAGE                              | Does not Exist            |  |  |
| ROOFING                                | Inspected                 |  |  |
| Instance on IRMA: Roofs 1-3            | Inspected                 |  |  |

Instance Photo

|                                                           | Roof 1 |
|-----------------------------------------------------------|--------|
| Instance Quantity                                         | 17,600 |
| Instance Quantity Uom                                     | S.F.   |
| Does the roof have major mechanical equipment sitting on  |        |
| Dunnage Steel less than 18" above the Roofing?            | No     |
| Does this roof instance have a Sustainable Roof System?   | No     |
| Do solar panels exist on these roofs?                     | No     |
| Is/Are the roof(s) suitable for Solar Panel installation? | Yes    |
| Installation Year                                         | 2013   |