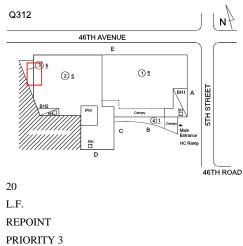

Deficiency

Roof Plan reference

BRICK: DETERIORATED MASONRY SILLS - MINOR

Elevation

Deficiency Quantity Quantity Uom Potential Action Urgency of Action Purpose of Action Deficiency Photol 46TH ROAD

#### 10 L.F. REPAIR PRIORITY 3

LEVEL 2

Facade A

Page 6 of 32