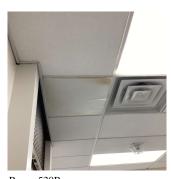

# A

| estion                              | Response                                               |
|-------------------------------------|--------------------------------------------------------|
| NTERIOR                             | <b>k</b>                                               |
| CLASSROOMS/CORRIDORS/ADMIN SPACES   |                                                        |
| Floor Finish                        |                                                        |
| Urgency of Action                   | PRIORITY 3                                             |
| Purpose of Action                   | LEVEL 2                                                |
| Deficiency Photo1                   |                                                        |
|                                     | Corridor near Auditorium                               |
| Violations                          | No violations recorded.                                |
| Walls                               | Inspected                                              |
| Condition                           | 2 - Between Good and Fair                              |
| Deficiency                          | GYPSUM BOARD: DETERIORATED                             |
| Deficiency Location/Instance        | Corridor near Rooms 516, 512, 505, 418, 334 and others |
| Deficiency Quantity                 | 70                                                     |
| Quantity Uom                        | S.F.                                                   |
| Potential Action                    | REPLACE                                                |
| Urgency of Action                   | PRIORITY 3                                             |
| Purpose of Action                   | LEVEL 2                                                |
| Deficiency Photo1                   | Corridor near Room 516                                 |
| Violations                          | No violations recorded.                                |
|                                     | Does not Exist                                         |
| Specialties           GYMNASIUM     |                                                        |
| Instance on 5th Floor               | Inspected<br>Inspected                                 |
|                                     | Inspected                                              |
| Ceiling                             |                                                        |
| Instance on 5th Floor               | Inspected                                              |
| Condition                           | 2 - Between Good and Fair                              |
| Deficiency                          | ACOUSTIC TILES: DAMAGED/MISSING                        |
|                                     | Room 530B                                              |
| Deficiency Location/Instance        | 10                                                     |
| Deficiency Quantity                 | 10                                                     |
| Deficiency Quantity<br>Quantity Uom | S.F.                                                   |
| Deficiency Quantity                 |                                                        |