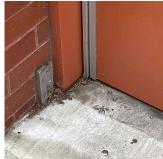

#### **BUILDING CHEEK/FLANK WALLS**

Deficiency Photo1

Main Entrance

Response

No violations recorded.

#### CAST IN PLACE CONCRETE: CRACKS/SPALLING - MINOR

Q312

PRIORITY 3 LEVEL 2

Main Entrance

No violations recorded.

| RAILINGS     | Inspected                         |
|--------------|-----------------------------------|
| Condition    | 2 - Between Good and Fair         |
| Deficiency   | No deficiencies recorded          |
| STAIRS/RAMPS | Inspected                         |
| Condition    | 3 - Fair                          |
| Deficiency   | CONCRETE: CRACKS/SPALLING - MINOR |