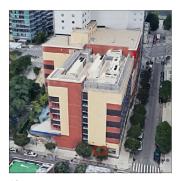

| 2 - Between Good and Fair |     |
| Deficiency              | No deficiencies recorded  |     |
| EXTERIOR WALLS          | Inspected                 |     |
| Material Type(s)        | Masonry                   |     |
| Replacement Quantity    | 30,000                    |     |
| Replacement Uom         | S.F.                      |     |
| Instance on All Facades | Inspected                 |     |
| Instance Condition      | 2 - Between Good and Fair |     |
| Instance Quantity       | 30,000                    |     |
| Instance Quantity Uom   | S.F.                      |     |

Deficiency

Roof Plan reference

BRICK: DETERIORATED MASONRY SILLS - MINOR



Elevation

Deficiency Quantity Quantity Uom Potential Action Urgency of Action Purpose of Action Deficiency Photol 46TH ROAD



#### 10 L.F. REPAIR PRIORITY 3

LEVEL 2



Facade A

Page 6 of 32

#### **Building Condition Assessment Survey 2023 - 2024**

| lestion                                | Response                  |  |  |
|----------------------------------------|---------------------------|--|--|
| EXTERIOR                               | -                         |  |  |
| EXTERIOR WALLS                         | Inspected                 |  |  |
| Violations                             | No violations recorded.   |  |  |
| EXTERIOR SOFFITS                       | Does not Exist            |  |  |
| LOADING DOCK                           | Does not Exist            |  |  |
| LOUVER                                 | Inspected                 |  |  |
| Condition                              | 2 - Between G