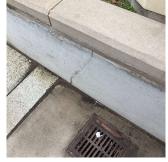

#### **BUILDING CHEEK/FLANK WALLS**

Deficiency Photo1

Main Entrance

Response

No violations recorded.

#### CAST IN PLACE CONCRETE: CRACKS/SPALLING - MINOR

Q312

PRIORITY 3 LEVEL 2

Main Entrance

No violations recorded.

| RAILINGS     | Inspected                         |
|--------------|-----------------------------------|
| Condition    | 2 - Between Good and Fair         |
| Deficiency   | No deficiencies recorded          |
| STAIRS/RAMPS | Inspected                         |
| Condition    | 3 - Fair                          |
| Deficiency   | CONCRETE: CRACKS/SPALLING - MINOR |