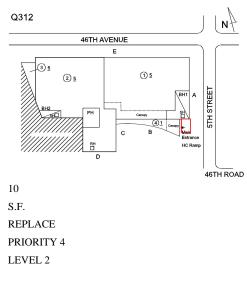

#### **Building Condition Assessment Survey 2023 - 2024**

| chitectural Inspection                                                                                                                                                                                                                                                      | Q3                                                          |
|-----------------------------------------------------------------------------------------------------------------------------------------------------------------------------------------------------------------------------------------------------------------------------|-------------------------------------------------------------|
| Question                                                                                                                                                                                                                                                                    | Response                                                    |
| EXTERIOR                                                                                                                                                                                                                                                                    |                                                             |
| ROOF                                                                                                                                                                                                                                                                        |                                                             |
| Roofing                                                                                                                                                                                                                                                                     |                                                             |
| ROOFING                                                                                                                                                                                                                                                                     |                                                             |
| Source of Installation                                                                                                                                                                                                                                                      | Custodial Staff                                             |
| Deficiency                                                                                                                                                                                                                                                                  | No deficiencies recorded                                    |
| Instance on IRMA: Roof 4                                                                                                                                                                                                                                                    | Inspected                                                   |
| Instance Condition                                                                                                                                                                                                                                                          | 1 - Good                                                    |
| Instance Photo                                                                                                                                                                                                                                                              |                                                             |
|                                                                                                                                                                                                                                                                             | Roof 3                                                      |
| Instance Quantity                                                                                                                                                                                                                                                           | 400                                                         |
| Instance Quantity Uom                                                                                                                                                                                                                                                       | S.F.                                                        |
| Does the roof have major mechanical equipment sitting on<br>Dunnage Steel less than 18" above the Roofing?<br>Does this roof instance have a Sustainable Roof System?<br>Do solar panels exist on these roofs?<br>Is/Are the roof(s) suitable for Solar Panel installation? | No<br>No<br>No                                              |
| Installation Year                                                                                                                                                                                                                                                           | 2023                                                        |
| Source of Installation                                                                                                                                                                                                                                                      | Custodial Staff                                             |
| Deficiency                                                                                                                                                                                                                                                                  | No deficiencies recorded                                    |
| ROOFING DRAINS                                                                                                                                                                                                                                                              | Inspected                                                   |
| Condition                                                                                                                                                                                                                                                                   | 5 - Poor                                                    |
| Deficiency                                                                                                                                                                                                                                                                  | DETERIORATED                                                |
| Roof Plan reference                                                                                                                                                                                                                                                         | Q312                                                        |
|                                                                                                                                                                                                                                                                             | E                                                           |
|                                                                                                                                                                                                                                                                             | 3 5 C 5 O 5 HIT A<br>BH2 PH C WOY C B<br>C B C C B C C Ramp |

Deficiency Quantity Quantity Uom Potential Action Urgency of Action Purpose of Action 3 EACH REPLACE PRIORITY 4 LEVEL 2 46TH ROAD