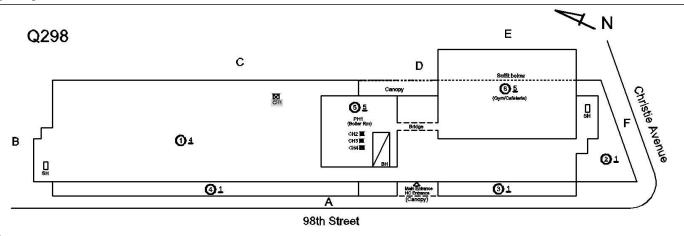

### **Priority Condition**

Priority Priority Condition Component Location Person(s) Person(s) Title PhotoImage Condition Exist Category Description Affected Description Notified

Last Year?

No condition recorded

Deficiency

Roof Plan reference

**Deficiency Quantity** 

Quantity Uom

Potential Action Urgency of Action

Purpose of Action

Deficiency Photo1

25 S.F. REPAIR PRIORITY 4 LEVEL 2

### **EXTERIOR** COPING

Roof Plan reference

Deficiency Photo1

Deficiency Quantity 10 Quantity Uom L.F. Potential Action REPLACE-IN-KIND Urgency of Action PRIORITY 4 Purpose of Action

Violations No violations recorded.

### Deficiency

Roof Plan reference

Deficiency Photo1

Print Date: 6/30/2024

**Deficiency Quantity** 20 L.F. Quantity Uom Potential Action REPOINT Urgency of Action PRIORITY 3 Purpose of Action LEVEL 2

Violations No violations recorded.