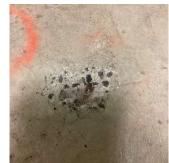

| estion                                      | Response                           |  |
|---------------------------------------------|------------------------------------|--|
| NTERIOR                                     | Response                           |  |
| LIBRARY                                     | Inspected                          |  |
| Walls                                       |                                    |  |
| Deficiency                                  | No deficiencies recorded           |  |
| LOCKER ROOM                                 | Inspected                          |  |
| Instance on 4th Floor - Boys (363 Lockers)  | Inaccessible                       |  |
| Instance on 4th Floor - Girls (373 Lockers) | Inaccessible                       |  |
| MULTI-PURPOSE ROOM                          | Does not Exist                     |  |
| SCIENCE DEMO ROOM                           | Does not Exist                     |  |
| SCIENCE LAB                                 | Inspected                          |  |
| Instance on Rooms 217, 404                  | Inspected                          |  |
| Alternative use                             | No                                 |  |
| Fixed Equipment                             |                                    |  |
| Instance on Rooms 217, 404                  | Inspected                          |  |
| Condition                                   | 2 - Between Good and Fair          |  |
| Deficiency                                  | No deficiencies recorded           |  |
| SCIENCE PREP ROOM                           | Inspected                          |  |
| Instance on Room 402                        | Inspected                          |  |
| Alternative use                             | No                                 |  |
| Fixed Equipment                             |                                    |  |
| Instance on Room 402                        | Inspected                          |  |
| Condition                                   | 2 - Between Good and Fair          |  |
| Deficiency                                  | No deficiencies recorded           |  |
| SHOWER ROOM                                 | Does not Exist                     |  |
| STAIRS/RAMPS: INTERIOR                      | Inspected                          |  |
| Do Letter Stair Signs Exist?                | Yes                                |  |
| Ceiling                                     | Inspected                          |  |
| Condition                                   | 2 - Between Good and Fair          |  |
| Deficiency                                  | GYPSUM BOARD: DAMAGED/DETERIORATED |  |
| Deficiency Location/Instance                | Stairs A/4, B/4, C/2               |  |
| Deficiency Quantity                         | 30                                 |  |
| Quantity Uom                                | S.F.                               |  |
| Potential Action                            | REPLACE                            |  |
| Urgency of Action                           | PRIORITY 3                         |  |
| Purpose of Action                           | LEVEL 2                            |  |
| Deficiency Photo1                           |                                    |  |
|                                             | Stair A/4                          |  |
| Violations                                  | No violations recorded.            |  |
| Door(s)                                     | Inspected                          |  |
| Condition                                   | 2 - Between Good and Fair          |  |
| Deficiency                                  | No deficiencies recorded           |  |
| Partition                                   | Does not Exist                     |  |

| estion                                                                                                                          | Response                                                                                                                                                             |  |
|---------------------------------------------------------------------------------------------------------------------------------|----------------------------------------------------------------------------------------------------------------------------------------------------------------------|--|
| NTERIOR                                                                                                                         |                                                                                                                                                                      |  |
| STAIRS/RAMPS: INTERIOR                                                                                                          |                                                                                                                                                                      |  |
| Railings                                                                                                                        | Inspected                                                                                                                                                            |  |
| Condition                                                                                                                       | 2 - Between Good and Fair                                                                                                                                            |  |
| Deficiency                                                                                                                      | No deficiencies recorded                                                                                                                                             |  |
| Stairs and Landings                                                                                                             | Inspected                                                                                                                                                            |  |
| Condition                                                                                                                       | 2 - Between Good and Fair                                                                                                                                            |  |
| Deficiency                                                                                                                      | CONCRETE: CRACKS/SPALLING - MAJOR                                                                                                                                    |  |
| Deficiency Location/Instance                                                                                                    | Stair A/4                                                                                                                                                            |  |
| Deficiency Quantity                                                                                                             | 10                                                                                                                                                                   |  |
| Quantity Uom                                                                                                                    | S.F.                                                                                                                                                                 |  |
| Potential Action                                                                                                                | REPLACE                                                                                                                                                              |  |
| Urgency of Action                                                                                                               | PRIORITY 3                                                                                                                                                           |  |
| Purpose of Action                                                                                                               | LEVEL 2                                                                                                                                                              |  |
| Deficiency Photo1                                                                                                               |                                                                                                                                                                      |  |
|                                                                                                                                 |                                                                                                                                                                      |  |
|                                                                                                                                 |                                                                                                                                                                      |  |
|                                                                                                                                 |                                                                                                                                                                      |  |
|                                                                                                                                 |                                                                                                                                                                      |  |
|                                                                                                                                 |                                                                                                                                                                      |  |
|                                                                                                                                 |                                                                                                                                                                      |  |
|                                                                                                                                 |                                                                                                                                                                      |  |
|                                                                                                                                 |                                                                                                                                                                      |  |
|                                                                                                                                 | Stair A/4                                                                                                                                                            |  |
| Violations                                                                                                                      | No violations recorded.                                                                                                                                              |  |
| Walls                                                                                                                           | Inspected                                                                                                                                                            |  |
| Condition                                                                                                                       | 2 - Between Good and Fair                                                                                                                                            |  |
| Deficiency                                                                                                                      | No deficiencies recorded                                                                                                                                             |  |
| TOILET ROOMS - STAFF                                                                                                            | Inspected                                                                                                                                                            |  |
| Ceiling                                                                                                                         | Inspected                                                                                                                                                            |  |
| Condition                                                                                                                       | 2 - Between Good and Fair                                                                                                                                            |  |
| Deficiency                                                                                                                      | No deficiencies recorded                                                                                                                                             |  |
| Door(s)                                                                                                                         | Inspected                                                                                                                                                            |  |
| Condition                                                                                                                       | 2 - Between Good and Fair                                                                                                                                            |  |
| Deficiency                                                                                                                      | No deficiencies recorded                                                                                                                                             |  |
| Floor Finish                                                                                                                    | Inspected                                                                                                                                                            |  |
| Condition                                                                                                                       | 2 - Between Good and Fair                                                                                                                                            |  |
| Deficiency                                                                                                                      | No deficiencies recorded                                                                                                                                             |  |
|                                                                                                                                 | Does not Exist                                                                                                                                                       |  |
| Stalls                                                                                                                          | Does not Exist                                                                                                                                                       |  |
|                                                                                                                                 |                                                                                                                                                                      |  |
| Walls                                                                                                                           | Inspected  2 - Between Good and Fair                                                                                                                                 |  |
| Walls Condition                                                                                                                 | Inspected 2 - Between Good and Fair                                                                                                                                  |  |
| Walls Condition Deficiency                                                                                                      | Inspected 2 - Between Good and Fair No deficiencies recorded                                                                                                         |  |
| Walls Condition Deficiency TOILET ROOMS - STUDENTS                                                                              | Inspected 2 - Between Good and Fair No deficiencies recorded Inspected                                                                                               |  |
| Walls  Condition  Deficiency  TOILET ROOMS - STUDENTS  Ceiling                                                                  | Inspected  2 - Between Good and Fair  No deficiencies recorded  Inspected  Inspected                                                                                 |  |
| Walls  Condition  Deficiency  TOILET ROOMS - STUDENTS  Ceiling  Condition                                                       | Inspected  2 - Between Good and Fair  No deficiencies recorded  Inspected  Inspected  2 - Between Good and Fair                                                      |  |
| Walls  Condition  Deficiency  TOILET ROOMS - STUDENTS  Ceiling  Condition  Deficiency                                           | Inspected 2 - Between Good and Fair No deficiencies recorded Inspected Inspected 2 - Between Good and Fair GYPSUM BOARD: DAMAGED/DETERIORATED                        |  |
| Walls  Condition  Deficiency  TOILET ROOMS - STUDENTS  Ceiling  Condition  Deficiency  Deficiency  Deficiency Location/Instance | Inspected  2 - Between Good and Fair  No deficiencies recorded  Inspected  Inspected  2 - Between Good and Fair  GYPSUM BOARD: DAMAGED/DETERIORATED  Rooms 150B, 303 |  |
| Walls Condition Deficiency  TOILET ROOMS - STUDENTS Ceiling Condition Deficiency                                                | Inspected 2 - Between Good and Fair No deficiencies recorded Inspected Inspected 2 - Between Good and Fair GYPSUM BOARD: DAMAGED/DETERIORATED                        |  |