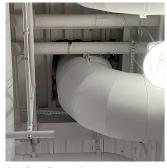

Q298

Facade A - Room 113, Room 117B (Shown), 2nd and 3rd Floor, Facade B near Exit 5, Facade C - 1st Floor

Violations No violations recorded.

| INTERIOR                     | Inspected                                                           |
|------------------------------|---------------------------------------------------------------------|
| POOLS                        | Does not Exist                                                      |
| STRUCTURAL                   | Inspected                                                           |
| COLUMNS/BEAMS/BEARING WALLS  | Inspected                                                           |
| Condition                    | 2 - Between Good and Fair                                           |
| Deficiency                   | STEEL COLUMNS/BEAMS: DETERIORATED/MISSING SPRAY-<br>ON FIREPROOFING |
| Deficiency Location/Instance | PH1                                                                 |
| Deficiency Quantity          | 10                                                                  |
| Quantity Uom                 | S.F.                                                                |
| Potential Action             | REPLACE                                                             |
| Urgency of Action            | PRIORITY 3                                                          |
| Purpose of Action            | LEVEL 5                                                             |