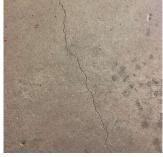

| estion                                                                                                                          | Response                                                                                                                                                             |  |
|---------------------------------------------------------------------------------------------------------------------------------|----------------------------------------------------------------------------------------------------------------------------------------------------------------------|--|
| NTERIOR                                                                                                                         |                                                                                                                                                                      |  |
| STAIRS/RAMPS: INTERIOR                                                                                                          |                                                                                                                                                                      |  |
| Railings                                                                                                                        | Inspected                                                                                                                                                            |  |
| Condition                                                                                                                       | 2 - Between Good and Fair                                                                                                                                            |  |
| Deficiency                                                                                                                      | No deficiencies recorded                                                                                                                                             |  |
| Stairs and Landings                                                                                                             | Inspected                                                                                                                                                            |  |
| Condition                                                                                                                       | 2 - Between Good and Fair                                                                                                                                            |  |
| Deficiency                                                                                                                      | CONCRETE: CRACKS/SPALLING - MAJOR                                                                                                                                    |  |
| Deficiency Location/Instance                                                                                                    | Stair A/4                                                                                                                                                            |  |
| Deficiency Quantity                                                                                                             | 10                                                                                                                                                                   |  |
| Quantity Uom                                                                                                                    | S.F.                                                                                                                                                                 |  |
| Potential Action                                                                                                                | REPLACE                                                                                                                                                              |  |
| Urgency of Action                                                                                                               | PRIORITY 3                                                                                                                                                           |  |
| Purpose of Action                                                                                                               | LEVEL 2                                                                                                                                                              |  |
| Deficiency Photo1                                                                                                               |                                                                                                                                                                      |  |
|                                                                                                                                 |                                                                                                                                                                      |  |
|                                                                                                                                 |                                                                                                                                                                      |  |
|                                                                                                                                 |                                                                                                                                                                      |  |
|                                                                                                                                 |                                                                                                                                                                      |  |
|                                                                                                                                 |                                                                                                                                                                      |  |
|                                                                                                                                 |                                                                                                                                                                      |  |
|                                                                                                                                 |                                                                                                                                                                      |  |
|                                                                                                                                 |                                                                                                                                                                      |  |
|                                                                                                                                 | Stair A/4                                                                                                                                                            |  |
| Violations                                                                                                                      | No violations recorded.                                                                                                                                              |  |
| Walls                                                                                                                           | Inspected                                                                                                                                                            |  |
| Condition                                                                                                                       | 2 - Between Good and Fair                                                                                                                                            |  |
| Deficiency                                                                                                                      | No deficiencies recorded                                                                                                                                             |  |
| TOILET ROOMS - STAFF                                                                                                            | Inspected                                                                                                                                                            |  |
| Ceiling                                                                                                                         | Inspected                                                                                                                                                            |  |
| Condition                                                                                                                       | 2 - Between Good and Fair                                                                                                                                            |  |
| Deficiency                                                                                                                      | No deficiencies recorded                                                                                                                                             |  |
| Door(s)                                                                                                                         | Inspected                                                                                                                                                            |  |
| Condition                                                                                                                       | 2 - Between Good and Fair                                                                                                                                            |  |
| Deficiency                                                                                                                      | No deficiencies recorded                                                                                                                                             |  |
| Floor Finish                                                                                                                    | Inspected                                                                                                                                                            |  |
| Condition                                                                                                                       | 2 - Between Good and Fair                                                                                                                                            |  |
| Deficiency                                                                                                                      | No deficiencies recorded                                                                                                                                             |  |
|                                                                                                                                 | Does not Exist                                                                                                                                                       |  |
| Stalls                                                                                                                          | Does not Exist                                                                                                                                                       |  |
|                                                                                                                                 |                                                                                                                                                                      |  |
| Walls                                                                                                                           | Inspected  2 - Between Good and Fair                                                                                                                                 |  |
| Walls Condition                                                                                                                 | Inspected 2 - Between Good and Fair                                                                                                                                  |  |
| Walls Condition Deficiency                                                                                                      | Inspected 2 - Between Good and Fair No deficiencies recorded                                                                                                         |  |
| Walls Condition Deficiency TOILET ROOMS - STUDENTS                                                                              | Inspected 2 - Between Good and Fair No deficiencies recorded Inspected                                                                                               |  |
| Walls  Condition  Deficiency  TOILET ROOMS - STUDENTS  Ceiling                                                                  | Inspected  2 - Between Good and Fair  No deficiencies recorded  Inspected  Inspected                                                                                 |  |
| Walls  Condition  Deficiency  TOILET ROOMS - STUDENTS  Ceiling  Condition                                                       | Inspected  2 - Between Good and Fair  No deficiencies recorded  Inspected  Inspected  2 - Between Good and Fair                                                      |  |
| Walls  Condition  Deficiency  TOILET ROOMS - STUDENTS  Ceiling  Condition  Deficiency                                           | Inspected 2 - Between Good and Fair No deficiencies recorded Inspected Inspected 2 - Between Good and Fair GYPSUM BOARD: DAMAGED/DETERIORATED                        |  |
| Walls  Condition  Deficiency  TOILET ROOMS - STUDENTS  Ceiling  Condition  Deficiency  Deficiency  Deficiency Location/Instance | Inspected  2 - Between Good and Fair  No deficiencies recorded  Inspected  Inspected  2 - Between Good and Fair  GYPSUM BOARD: DAMAGED/DETERIORATED  Rooms 150B, 303 |  |
| Walls Condition Deficiency  TOILET ROOMS - STUDENTS Ceiling Condition Deficiency                                                | Inspected 2 - Between Good and Fair No deficiencies recorded Inspected Inspected 2 - Between Good and Fair GYPSUM BOARD: DAMAGED/DETERIORATED                        |  |