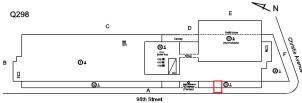

Herold Jeannot Ramon Charris

Custodian Fireman

Facade Photo

Corner of 98th Street and Christie Avenue - North View

Architectural Inspection Q298

Main Entrance Photo

Roof Photo

Facade A - 98th Street