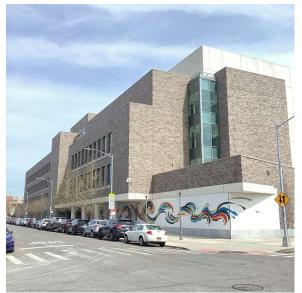

Herold Jeannot Ramon Charris

Custodian Fireman

Facade Photo

Corner of 98th Street and Christie Avenue - North View

Architectural Inspection Q298

Main Entrance Photo

Roof Photo

Facade A - 98th Street