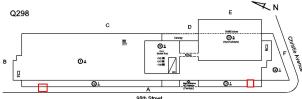

Herold Jeannot Ramon Charris

Custodian Fireman

Facade Photo

Corner of 98th Street and Christie Avenue - North View

Architectural Inspection Q298

Main Entrance Photo

Roof Photo

Facade A - 98th Street