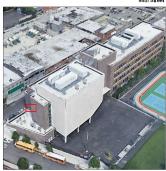

Roof 1 - Southeast View

Have any Systems/Major Building Components been upgraded?

Yes

Systems: Flashing (Roof 1 Roof hatch) - repairs

Year: 2023

Systems: Steel Columns and Beams (PH1) - repairs (Spray on

fireproofing)