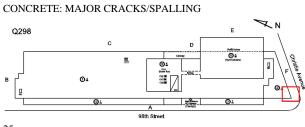

### COLUMNS/BEAMS/BEARING WALLS

Deficiency Photo1

Deficiency Photo1

PH1

| Violations | No violations recorded. |
|------------|-------------------------|

| FLOOR STRUCTURE              | Inspected                                      |
|------------------------------|------------------------------------------------|
| Condition                    | 3 - Fair                                       |
| Deficiency                   | CONCRETE: CRACKS/SPALLED/REINFORCEMENT EXPOSED |
| Deficiency Location/Instance | PH1                                            |
| Deficiency Quantity          | 40                                             |
| Quantity Uom                 | S.F.                                           |
| Potential Action             | REPAIR                                         |
| Urgency of Action            | PRIORITY 3                                     |
| Purpose of Action            | LEVEL 5                                        |
| Deficiency Photo1            |                                                |

PH1

| Violations | No violations recorded. |
|------------|-------------------------|
|            |                         |

| Deficiency                   | CONCRETE: CRACKS/SPALLED/REINFORCEMENT EXPOSED |
|------------------------------|------------------------------------------------|
| Deficiency Location/Instance | PH1                                            |
| Deficiency Quantity          | 10                                             |
| Quantity Uom                 | S.F.                                           |
| Potential Action             | REPAIR                                         |
| Urgency of Action            | PRIORITY 4                                     |
| Purpose of Action            | LEVEL 5                                        |