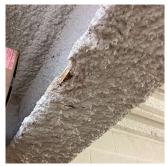

### COLUMNS/BEAMS/BEARING WALLS

Deficiency Photo1

Deficiency Photo1

PH1

| Violations | No violations recorded. |
|------------|-------------------------|

| FLOOR STRUCTURE              | Inspected                                      |
|------------------------------|------------------------------------------------|
| Condition                    | 3 - Fair                                       |
| Deficiency                   | CONCRETE: CRACKS/SPALLED/REINFORCEMENT EXPOSED |
| Deficiency Location/Instance | PH1                                            |
| Deficiency Quantity          | 40                                             |
| Quantity Uom                 | S.F.                                           |
| Potential Action             | REPAIR                                         |
| Urgency of Action            | PRIORITY 3                                     |
| Purpose of Action            | LEVEL 5                                        |
| Deficiency Photo1            |                                                |