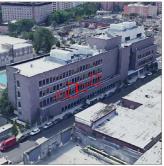

Herold Jeannot Ramon Charris

Custodian Fireman

Facade Photo

Corner of 98th Street and Christie Avenue - North View

Architectural Inspection Q298

Main Entrance Photo

Roof Photo

Facade A - 98th Street