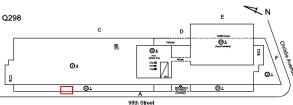

### **Building Condition Assessment Survey 2023 - 2024**

Q298 Architectural Inspection Question Response **EXTERIOR** DOORS DOORS AND FRAMES Condition 3 - Fair Deficiency METAL: DETERIORATED DOOR - MINOR DETERIORATION Roof Plan reference Q298 ©£ O4 Deficiency Quantity 1 EACH Quantity Uom Potential Action MAINTENANCE PRIORITY 3 Urgency of Action LEVEL 2 Purpose of Action Deficiency Photo1 Facade C Violations No violations recorded. METAL: DETERIORATED DOOR AND FRAME - MAJOR Deficiency DETERIORATION Roof Plan reference Q298 O 5 Policy Ray CH2 H CH3 H CH4 H **①**4 Deficiency Quantity EACH Quantity Uom REPLACE Potential Action PRIORITY 4 Urgency of Action Purpose of Action LEVEL 2 Deficiency Photo1