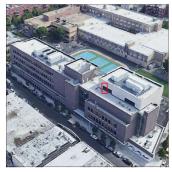

Herold Jeannot Ramon Charris

Custodian Fireman

Facade Photo

Corner of 98th Street and Christie Avenue - North View

Architectural Inspection Q298

Main Entrance Photo

Roof Photo

Facade A - 98th Street