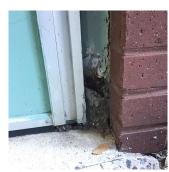

#### BRICK: DETERIORATED JOINTS

Q292

### LEVEL 2

Facade D No violations recorded.

BRICK: MINOR CRACKS AND SPALLING

20 S.F. RESTITCH Q292

(P)

| chitectural Inspection                           | Q2                      |
|--------------------------------------------------|-------------------------|
| Question                                         | Response                |
| EXTERIOR                                         |                         |
| EXTERIOR WALLS                                   |                         |
| Urgency of Action                                | PRIORITY 3              |
| Purpose of Action                                | LEVEL 2                 |
| Deficiency Photo1                                | Facade K                |
| Violations                                       | No violations recorded. |
| Deficiency                                       | BRICK: EFFLORESCENCE    |
| Roof Plan reference                              |                         |
| Elevation<br>Deficiency Quantity<br>Quantity Uom | 80<br>S.F.              |
| Potential Action                                 | MAINTENANCE             |
| Urgency of Action                                | PRIORITY 1              |
| Purpose of Action                                | LEVEL 1                 |
| Deficiency Photo1                                |                         |