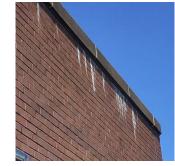

#### BRICK: DETERIORATED JOINTS

Q292

#### EXTERIOR WALLS

Elevation

Deficiency Quantity Quantity Uom Potential Action Urgency of Action Purpose of Action Deficiency Photo1

Violations

Deficiency Roof Plan reference

Elevation

Deficiency Quantity Quantity Uom Potential Action

50

S.F. REPOINT PRIORITY 3

Response

### LEVEL 2

Facade D No violations recorded.

BRICK: MINOR CRACKS AND SPALLING

20 S.F. RESTITCH Q292

(P)

| chitectural Inspection                           | Q2                      |
|--------------------------------------------------|-------------------------|
| Question                                         | Response                |
| EXTERIOR                                         |                         |
| EXTERIOR WALLS                                   |                         |
| Urgency of Action                                | PRIORITY 3              |
| Purpose of Action                                | LEVEL 2                 |
| Deficiency Photo1                                | Facade K                |
| Violations                                       | No violations recorded. |
| Deficiency                                       | BRICK: EFFLORESCENCE    |
| Roof Plan reference                              |                         |
| Elevation<br>Deficiency Quantity<br>Quantity Uom | 80<br>S.F.              |
| Potential Action                                 | MAINTENANCE             |
| Urgency of Action                                | PRIORITY 1              |
| Purpose of Action                                | LEVEL 1                 |
| Deficiency Photo1                                |                         |