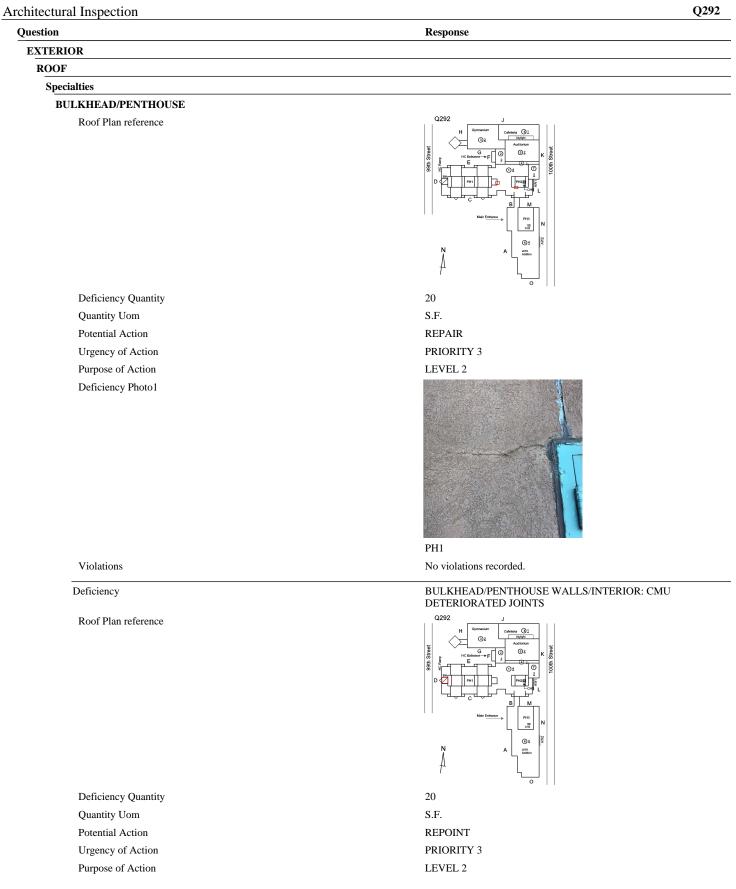

# LOUVER

Roof Plan reference

Deficiency Photo1

REPLACE PRIORITY 4 LEVEL 2

Facade L No violations recorded.

| PARAPETS                                     | Inspected                 |  |
|----------------------------------------------|---------------------------|--|
| Material Type(s)                             | Masonry                   |  |
| Replacement Quantity                         | 5,200                     |  |
| Replacement Uom                              | C.F.                      |  |
| Instance on 2016 Addition                    | Inspected                 |  |
| Instance Condition                           | 2 - Between Good and Fair |  |
| Instance Quantity                            | 1,400                     |  |
| Instance Quantity Uom                        | C.F.                      |  |
| Deficiency                                   | No deficiencies recorded  |  |
| Instance on All Facades except 2016 Addition | Inspected                 |  |
| Instance Condition                           | 3 - Fair                  |  |
| Instance Quantity                            | 3,800                     |  |
| Instance Quantity Uom                        | C.F.                      |  |