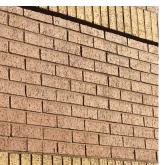

#### BRICK: DETERIORATED JOINTS

Q292

#### EXTERIOR WALLS

Elevation

Deficiency Quantity Quantity Uom Potential Action Urgency of Action Purpose of Action Deficiency Photo1

Violations

Deficiency Roof Plan reference

Elevation

Deficiency Quantity Quantity Uom Potential Action

50

S.F. REPOINT PRIORITY 3

Response

### LEVEL 2

Facade D No violations recorded.

BRICK: MINOR CRACKS AND SPALLING

20 S.F. RESTITCH Q292

(P)

| chitectural Inspection                           | Q2                      |
|--------------------------------------------------|-------------------------|
| Question                                         | Response                |
| EXTERIOR                                         |                         |
| EXTERIOR WALLS                                   |                         |
| Urgency of Action                                | PRIORITY 3              |
| Purpose of Action                                | LEVEL 2                 |
| Deficiency Photo1                                | Facade K                |
| Violations                                       | No violations recorded. |
| Deficiency                                       | BRICK: EFFLORESCENCE    |
| Roof Plan reference                              |                         |
| Elevation<br>Deficiency Quantity<br>Quantity Uom | 80<br>S.F.              |
| Potential Action                                 | MAINTENANCE             |
| Urgency of Action                                | PRIORITY 1              |
| Purpose of Action                                | LEVEL 1                 |
| Deficiency Photo1                                |                         |