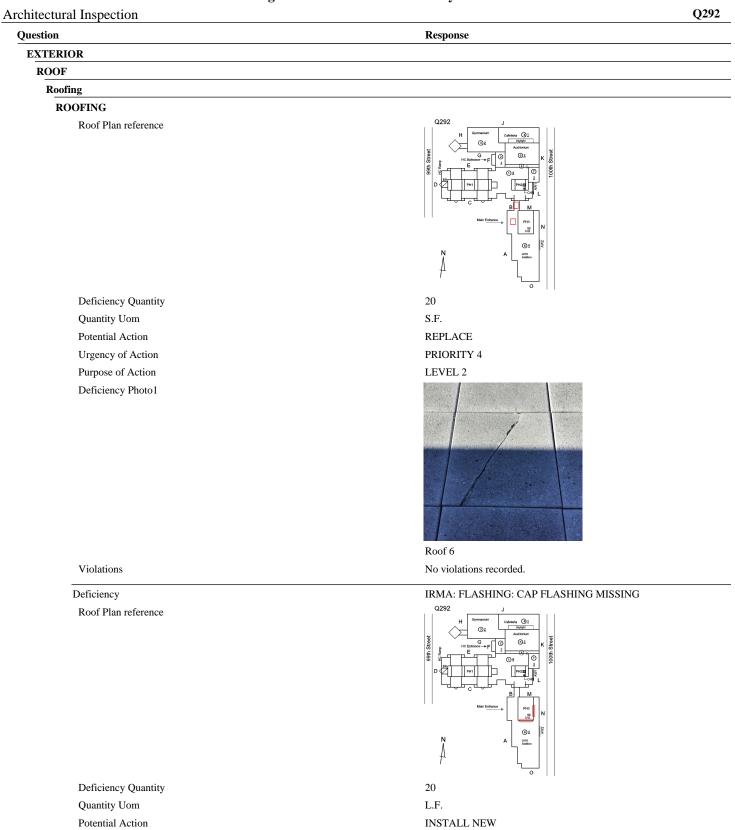

### **Building Template**

Inspection

| uestion               | Response                                                                                                                                                                                                                                                                                                                                                                                                                                                                                                                                                                                                                                                                                                                                                                                                                                                                                                                                                                                                                                                                                                                                                                                                                                                                                                                                                                                                                                                                                                                                                                                                                                                                                                                                                                                                                                                                                                                                                                                                                                                                                                                                                                                                                                                                                                                                                                                                                                                                                                             |
|-----------------------|----------------------------------------------------------------------------------------------------------------------------------------------------------------------------------------------------------------------------------------------------------------------------------------------------------------------------------------------------------------------------------------------------------------------------------------------------------------------------------------------------------------------------------------------------------------------------------------------------------------------------------------------------------------------------------------------------------------------------------------------------------------------------------------------------------------------------------------------------------------------------------------------------------------------------------------------------------------------------------------------------------------------------------------------------------------------------------------------------------------------------------------------------------------------------------------------------------------------------------------------------------------------------------------------------------------------------------------------------------------------------------------------------------------------------------------------------------------------------------------------------------------------------------------------------------------------------------------------------------------------------------------------------------------------------------------------------------------------------------------------------------------------------------------------------------------------------------------------------------------------------------------------------------------------------------------------------------------------------------------------------------------------------------------------------------------------------------------------------------------------------------------------------------------------------------------------------------------------------------------------------------------------------------------------------------------------------------------------------------------------------------------------------------------------------------------------------------------------------------------------------------------------|
| rchitectural          |                                                                                                                                                                                                                                                                                                                                                                                                                                                                                                                                                                                                                                                                                                                                                                                                                                                                                                                                                                                                                                                                                                                                                                                                                                                                                                                                                                                                                                                                                                                                                                                                                                                                                                                                                                                                                                                                                                                                                                                                                                                                                                                                                                                                                                                                                                                                                                                                                                                                                                                      |
| EXTERIOR              | Inspected                                                                                                                                                                                                                                                                                                                                                                                                                                                                                                                                                                                                                                                                                                                                                                                                                                                                                                                                                                                                                                                                                                                                                                                                                                                                                                                                                                                                                                                                                                                                                                                                                                                                                                                                                                                                                                                                                                                                                                                                                                                                                                                                                                                                                                                                                                                                                                                                                                                                                                            |
| AREAWAY               | Inspected                                                                                                                                                                                                                                                                                                                                                                                                                                                                                                                                                                                                                                                                                                                                                                                                                                                                                                                                                                                                                                                                                                                                                                                                                                                                                                                                                                                                                                                                                                                                                                                                                                                                                                                                                                                                                                                                                                                                                                                                                                                                                                                                                                                                                                                                                                                                                                                                                                                                                                            |
| Instance on AW1 - AW2 | Inspected                                                                                                                                                                                                                                                                                                                                                                                                                                                                                                                                                                                                                                                                                                                                                                                                                                                                                                                                                                                                                                                                                                                                                                                                                                                                                                                                                                                                                                                                                                                                                                                                                                                                                                                                                                                                                                                                                                                                                                                                                                                                                                                                                                                                                                                                                                                                                                                                                                                                                                            |
| Instance Condition    | 3 - Fair                                                                                                                                                                                                                                                                                                                                                                                                                                                                                                                                                                                                                                                                                                                                                                                                                                                                                                                                                                                                                                                                                                                                                                                                                                                                                                                                                                                                                                                                                                                                                                                                                                                                                                                                                                                                                                                                                                                                                                                                                                                                                                                                                                                                                                                                                                                                                                                                                                                                                                             |
| Instance Quantity     | 2                                                                                                                                                                                                                                                                                                                                                                                                                                                                                                                                                                                                                                                                                                                                                                                                                                                                                                                                                                                                                                                                                                                                                                                                                                                                                                                                                                                                                                                                                                                                                                                                                                                                                                                                                                                                                                                                                                                                                                                                                                                                                                                                                                                                                                                                                                                                                                                                                                                                                                                    |
| Instance Quantity Uom | EACH                                                                                                                                                                                                                                                                                                                                                                                                                                                                                                                                                                                                                                                                                                                                                                                                                                                                                                                                                                                                                                                                                                                                                                                                                                                                                                                                                                                                                                                                                                                                                                                                                                                                                                                                                                                                                                                                                                                                                                                                                                                                                                                                                                                                                                                                                                                                                                                                                                                                                                                 |
| Deficiency            | AREAWAY GRATINGS: MAJOR RUSTING / OR BROKEN                                                                                                                                                                                                                                                                                                                                                                                                                                                                                                                                                                                                                                                                                                                                                                                                                                                                                                                                                                                                                                                                                                                                                                                                                                                                                                                                                                                                                                                                                                                                                                                                                                                                                                                                                                                                                                                                                                                                                                                                                                                                                                                                                                                                                                                                                                                                                                                                                                                                          |
| Roof Plan reference   | Q292<br>H<br>Oversite<br>Control<br>Automatic<br>Automatic<br>Automatic<br>Automatic<br>Automatic<br>Automatic<br>Automatic<br>Automatic<br>Automatic<br>Automatic<br>Automatic<br>Automatic<br>Automatic<br>Automatic<br>Automatic<br>Automatic<br>Automatic<br>Automatic<br>Automatic<br>Automatic<br>Automatic<br>Automatic<br>Automatic<br>Automatic<br>Automatic<br>Automatic<br>Automatic<br>Automatic<br>Automatic<br>Automatic<br>Automatic<br>Automatic<br>Automatic<br>Automatic<br>Automatic<br>Automatic<br>Automatic<br>Automatic<br>Automatic<br>Automatic<br>Automatic<br>Automatic<br>Automatic<br>Automatic<br>Automatic<br>Automatic<br>Automatic<br>Automatic<br>Automatic<br>Automatic<br>Automatic<br>Automatic<br>Automatic<br>Automatic<br>Automatic<br>Automatic<br>Automatic<br>Automatic<br>Automatic<br>Automatic<br>Automatic<br>Automatic<br>Automatic<br>Automatic<br>Automatic<br>Automatic<br>Automatic<br>Automatic<br>Automatic<br>Automatic<br>Automatic<br>Automatic<br>Automatic<br>Automatic<br>Automatic<br>Automatic<br>Automatic<br>Automatic<br>Automatic<br>Automatic<br>Automatic<br>Automatic<br>Automatic<br>Automatic<br>Automatic<br>Automatic<br>Automatic<br>Automatic<br>Automatic<br>Automatic<br>Automatic<br>Automatic<br>Automatic<br>Automatic<br>Automatic<br>Automatic<br>Automatic<br>Automatic<br>Automatic<br>Automatic<br>Automatic<br>Automatic<br>Automatic<br>Automatic<br>Automatic<br>Automatic<br>Automatic<br>Automatic<br>Automatic<br>Automatic<br>Automatic<br>Automatic<br>Automatic<br>Automatic<br>Automatic<br>Automatic<br>Automatic<br>Automatic<br>Automatic<br>Automatic<br>Automatic<br>Automatic<br>Automatic<br>Automatic<br>Automatic<br>Automatic<br>Automatic<br>Automatic<br>Automatic<br>Automatic<br>Automatic<br>Automatic<br>Automatic<br>Automatic<br>Automatic<br>Automatic<br>Automatic<br>Automatic<br>Automatic<br>Automatic<br>Automatic<br>Automatic<br>Automatic<br>Automatic<br>Automatic<br>Automatic<br>Automatic<br>Automatic<br>Automatic<br>Automatic<br>Automatic<br>Automatic<br>Automatic<br>Automatic<br>Automatic<br>Automatic<br>Automatic<br>Automatic<br>Automatic<br>Automatic<br>Automatic<br>Automatic<br>Automatic<br>Automatic<br>Automatic<br>Automatic<br>Automatic<br>Automatic<br>Automatic<br>Automatic<br>Automatic<br>Automatic<br>Automatic<br>Automatic<br>Automatic<br>Automatic<br>Automatic<br>Automatic<br>Automatic<br>Automatic<br>Automatic<br>Automatic<br>Automatic<br>Autom |