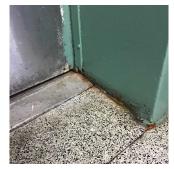

#### **Building Condition Assessment Survey 2023 - 2024**

| Architectural Inspection |                | Q292 |
|--------------------------|----------------|------|
| Question                 | Response       |      |
| EXTERIOR                 |                |      |
| CORNICE                  | Does not Exist |      |
| DOORS                    | Inspected      |      |
| DOORS AND FRAMES         | Inspected      |      |
| Condition                | 5 - Poor       |      |

Deficiency

Roof Plan reference

METAL: DETERIORATED DOOR AND FRAME - MINOR DETERIORATION

ity

Deficiency Quantity Quantity Uom Potential Action Urgency of Action Purpose of Action Deficiency Photo1

### 6

EACH MAINTENANCE PRIORITY 3 LEVEL 2

Facade J - Exit 8 No violations recorded.

METAL: DETERIORATED DOOR AND FRAME - MAJOR DETERIORATION

Violations

Deficiency

Roof Plan reference

Deficiency Quantity Quantity Uom Potential Action Urgency of Action Purpose of Action