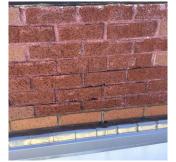

#### BRICK: DETERIORATED JOINTS

Q292

#### EXTERIOR WALLS

Elevation

Deficiency Quantity Quantity Uom Potential Action Urgency of Action Purpose of Action Deficiency Photo1

Violations

Deficiency Roof Plan reference

Elevation

Deficiency Quantity Quantity Uom Potential Action

50

S.F. REPOINT PRIORITY 3

Response

### LEVEL 2

Facade D No violations recorded.

BRICK: MINOR CRACKS AND SPALLING

20 S.F. RESTITCH Q292

(P)

| chitectural Inspection                           | Q2                      |
|--------------------------------------------------|-------------------------|
| Question                                         | Response                |
| EXTERIOR                                         |                         |
| EXTERIOR WALLS                                   |                         |
| Urgency of Action                                | PRIORITY 3              |
| Purpose of Action                                | LEVEL 2                 |
| Deficiency Photo1                                | Facade K                |
| Violations                                       | No violations recorded. |
| Deficiency                                       | BRICK: EFFLORESCENCE    |
| Roof Plan reference                              |                         |
| Elevation<br>Deficiency Quantity<br>Quantity Uom | 80<br>S.F.              |
| Potential Action                                 | MAINTENANCE             |
| Urgency of Action                                | PRIORITY 1              |
| Purpose of Action                                | LEVEL 1                 |
| Deficiency Photo1                                |                         |