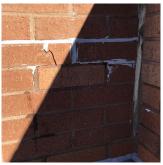

#### BRICK: DETERIORATED JOINTS

Q292

#### EXTERIOR WALLS

Elevation

Deficiency Quantity Quantity Uom Potential Action Urgency of Action Purpose of Action Deficiency Photo1

Violations

Deficiency Roof Plan reference

Elevation

Deficiency Quantity Quantity Uom Potential Action

50

S.F. REPOINT PRIORITY 3

Response