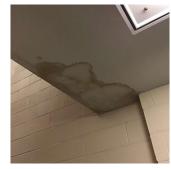

### **Building Condition Assessment Survey 2023 - 2024**

PRIORITY 4

LEVEL 2

| estion           |                                                                                                                                                                                                                                                                                                                                              | Response                                                                      |
|------------------|----------------------------------------------------------------------------------------------------------------------------------------------------------------------------------------------------------------------------------------------------------------------------------------------------------------------------------------------|-------------------------------------------------------------------------------|
| XTERIO           | R                                                                                                                                                                                                                                                                                                                                            |                                                                               |
| ROOF             |                                                                                                                                                                                                                                                                                                                                              |                                                                               |
| Roofin           | 9                                                                                                                                                                                                                                                                                                                                            |                                                                               |
| ROC              | FING                                                                                                                                                                                                                                                                                                                                         |                                                                               |
|                  | Deficiency Photo1                                                                                                                                                                                                                                                                                                                            | Roof 6 - PH3                                                                  |
|                  | Violations                                                                                                                                                                                                                                                                                                                                   | No violations recorded.                                                       |
| _                |                                                                                                                                                                                                                                                                                                                                              |                                                                               |
| -                | nstance on Modified Bitumen: Roofs 1 - 4                                                                                                                                                                                                                                                                                                     | Inspected                                                                     |
| I                | nstance Condition                                                                                                                                                                                                                                                                                                                            | 4 - Between Fair and Poor                                                     |
|                  |                                                                                                                                                                                                                                                                                                                                              |                                                                               |
| _                |                                                                                                                                                                                                                                                                                                                                              | Roof 1                                                                        |
| I                | nstance Quantity                                                                                                                                                                                                                                                                                                                             | 22,000                                                                        |
| I                | nstance Quantity Uom                                                                                                                                                                                                                                                                                                                         | S.F.                                                                          |
| E<br>E<br>S<br>E | Does the roof have major mechanical equipment sitting on<br>Dunnage Steel less than 18" above the Roofing?<br>Does this roof instance have a Sustainable Roof System?<br>ustainable Roof Type<br>ustainable Roof Location (Roof Number)<br>Do solar panels exist on these roofs?<br>s/Are the roof(s) suitable for Solar Panel installation? | No<br>Yes<br>White Roof<br>Roofs 1 - 4<br>No<br>Yes                           |
| I                | nstallation Year                                                                                                                                                                                                                                                                                                                             | 2023                                                                          |
| S                | ource of Installation                                                                                                                                                                                                                                                                                                                        | Custodial Staff                                                               |
| E                | Deficiency                                                                                                                                                                                                                                                                                                                                   | MODIFIED BITUMEN: ROOFING: MAJOR ACTIVE ROOFILEAKS IN NON-INSTRUCTIONAL SPACE |
|                  | Roof Plan reference                                                                                                                                                                                                                                                                                                                          | Q292<br>J<br>J<br>J<br>J<br>J<br>J<br>J<br>J<br>J<br>J<br>J<br>J<br>J         |
|                  | Deficiency Quantity                                                                                                                                                                                                                                                                                                                          | 400                                                                           |
|                  | Quantity Uom                                                                                                                                                                                                                                                                                                                                 | S.F.                                                                          |
|                  | Potential Action                                                                                                                                                                                                                                                                                                                             | REPLACE ROOFING WITHOUT MAJOR EQUIPMENT<br>REMOVAL                            |
|                  | Urgency of Action                                                                                                                                                                                                                                                                                                                            | PRIORITY 5                                                                    |