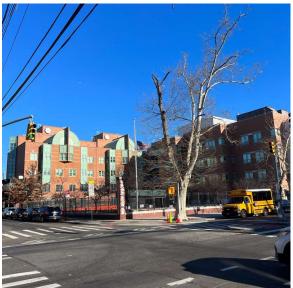

|                           |
|                                            | Summary of Principal's Feedback      | The Principal had no comments regarding the building at this time. | physical condition of the |
| Custodian                                  |                                      | Marco Fernandez                                                    |                           |
| Fireman                                    |                                      | Derek Ali                                                          |                           |
|                                            |                                      |                                                                    |                           |

Facade Photo



Corner of 99th Street and 34th Avenue -Northeast View

Q292

# NYC Department of Education Building Condition Assessment Survey 2023 - 2024

### Architectural Inspection

Main Entrance Photo



Facade A - 99th Street



Roof 1 - Southwest View

| Yes      |                                                                                                            |
|----------|------------------------------------------------------------------------------------------------------------|
| Systems: | Roofing, Roof Drains, Skylight - replacement (Roofs 1 - 4); Coping, Roofing, Penthouse - repairs (partial) |
| Year:    | 2023                                                                                                       |
| Systems: | Roofing and Roof Hatch (at Original Building) - repa