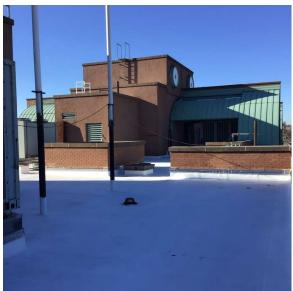

### Architectural Inspection

Main Entrance Photo

Facade A - 99th Street

Roof 1 - Southwest View

| Yes      |                                                                                                            |
|----------|------------------------------------------------------------------------------------------------------------|
| Systems: | Roofing, Roof Drains, Skylight - replacement (Roofs 1 - 4); Coping, Roofing, Penthouse - repairs (partial) |
| Year:    | 2023                                                                                                       |
| Systems: | Roofing and Roof Hatch (at Original Building) - repairs (partial)                                          |
| Year:    | 2022                                                                                                       |
| Systems: | Roofing Drain (at Roof 3) - repair                                                                         |
| Year:    | 2021                                                                                                       |
| Systems: | Windows - repairs (partial)                                                                                |
| Year:    | 2020                                                                                                       |
| Systems: | Windows (Original Building) - repairs (partial)                                                            |
| Year:    | 2018                                                                                                       |
| Systems: | Windows and Exterior Guards (Original Building) - replacement                                              |
| Year:    | 2017                                                                                                       |
| Systems: | Exterior Walls, Chimney - repointing and repairs (partial)                                                 |
| Year:    | 2012                                                                                                       |
| Systems: | Coping - replacement (partial)                                                                             |
| Year:    | 2010                                                                                                       |
| Yes      |                                                                                                            |