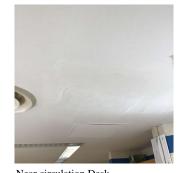

Violations

|                                                                                                                                                                                                                                                                             | D                                             |
|-----------------------------------------------------------------------------------------------------------------------------------------------------------------------------------------------------------------------------------------------------------------------------|-----------------------------------------------|
| lestion                                                                                                                                                                                                                                                                     | Response                                      |
|                                                                                                                                                                                                                                                                             |                                               |
| ROOF                                                                                                                                                                                                                                                                        |                                               |
| Roofing                                                                                                                                                                                                                                                                     |                                               |
| LEADERS, GUTTERS, DOWNSPOUTS, SCUPPERS                                                                                                                                                                                                                                      | Inspected                                     |
| Deficiency                                                                                                                                                                                                                                                                  | No deficiencies recorded                      |
| ROOF BARRIER/FENCE                                                                                                                                                                                                                                                          | Inspected                                     |
| Condition                                                                                                                                                                                                                                                                   | 2 - Between Good and Fair                     |
| Deficiency                                                                                                                                                                                                                                                                  | No deficiencies recorded                      |
| ROOF CAGE                                                                                                                                                                                                                                                                   | Does not Exist                                |
| ROOFING                                                                                                                                                                                                                                                                     | Inspected                                     |
| Instance on Metal: Roofs 5, 9, 10                                                                                                                                                                                                                                           | Inspected                                     |
| Instance Condition                                                                                                                                                                                                                                                          | 2 - Between Good and Fair                     |
| Instance Photo                                                                                                                                                                                                                                                              |                                               |
|                                                                                                                                                                                                                                                                             | Roof 5                                        |
| Instance Quantity                                                                                                                                                                                                                                                           | 3,000                                         |
| Instance Quantity Uom                                                                                                                                                                                                                                                       | S.F.                                          |
| Does the roof have major mechanical equipment sitting on<br>Dunnage Steel less than 18" above the Roofing?<br>Does this roof instance have a Sustainable Roof System?<br>Do solar panels exist on these roofs?<br>Is/Are the roof(s) suitable for Solar Panel installation? | No<br>No<br>No                                |
| Installation Year                                                                                                                                                                                                                                                           | 1993                                          |
| Source of Installation                                                                                                                                                                                                                                                      | Custodial Staff                               |
| Deficiency                                                                                                                                                                                                                                                                  | No deficiencies recorded                      |
| Instance on IRMA: Roof 6                                                                                                                                                                                                                                                    | Inspected                                     |
| Instance Condition                                                                                                                                                                                                                                                          | 3 - Fair                                      |
| Instance Photo                                                                                                                                                                                                                                                              |                                               |
| Instance Quantity                                                                                                                                                                                                                                                           | Roof 6<br>8,500                               |
| Instance Quantity Uom                                                                                                                                                                                                                                                       | S.F.                                          |
| Does the roof have major mechanical equipment sitting on                                                                                                                                                                                                                    | 0.1°.                                         |
| Does the roof have major mechanical equipment sitting on<br>Dunnage Steel less than 18" above the Roofing?<br>Does this roof instance have a Sustainable Roof System?<br>Do solar panels exist on these roofs?<br>Is/Are the roof(s) suitable for Solar Panel installation? | No<br>No<br>No<br>No                          |
| Installation Year                                                                                                                                                                                                                                                           | 2016                                          |
| Source of Installation                                                                                                                                                                                                                                                      | Custodial Staff                               |
| Deficiency                                                                                                                                                                                                                                                                  | IRMA: ROOFING: DETERIORATED PAVERS WITH INTEC |