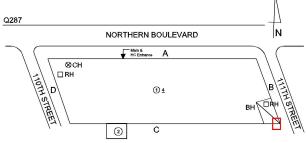

Andrew Knee

Jaime Agron

Corner of Northern Boulevard and 111th Street - Southwest View

Architectural Inspection Q287

Main Entrance Photo

Roof Photo

Facade A - Northern Boulevard

Roof 1 - East View