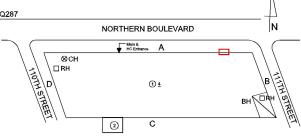

#### **Building Condition Assessment Survey 2023 - 2024**

Architectural Inspection Q287

| Asset:        | P.S. 330 - QUEENS, 110-08 NORTHERN BOULEVARD, New York, 11368 |                    |                    |
|---------------|---------------------------------------------------------------|--------------------|--------------------|
| Inspection Id | Inspection Type                                               | Time In            | Last Edited        |
| SA : Q287     | Architectural - Senior                                        | 2024-03-19 7:30 AM | 2024-06-17 9:32 AM |
| AA : Q287     | Architectural - Associate                                     | 2024-03-19 9:13 AM | 2024-05-29 3:08 PM |

Andrew Knee

Jaime Agron

Corner of Northern Boulevard and 111th Street - Southwest View

Architectural Inspection Q287

Main Entrance Photo

Roof Photo

Facade A - Northern Boulevard

Roof 1 - East View