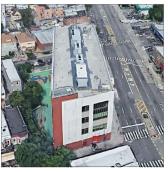

#### **Building Condition Assessment Survey 2023 - 2024**

Architectural Inspection Q287

| Asset:        | P.S. 330 - QUEENS, 110-08 NORTHERN BOULEVARD, New York, 11368 |                    |                    |
|---------------|---------------------------------------------------------------|--------------------|--------------------|
| Inspection Id | Inspection Type                                               | Time In            | Last Edited        |
| SA : Q287     | Architectural - Senior                                        | 2024-03-19 7:30 AM | 2024-06-17 9:32 AM |
| AA : Q287     | Architectural - Associate                                     | 2024-03-19 9:13 AM | 2024-05-29 3:08 PM |

Andrew Knee

Jaime Agron

Corner of Northern Boulevard and 111th Street - Southwest View

Architectural Inspection Q287

Main Entrance Photo

Roof Photo

Facade A - Northern Boulevard

Roof 1 - East View