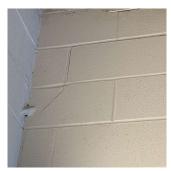

### Inspection

| uestion              | Response                  |  |
|----------------------|---------------------------|--|
| rchitectural         |                           |  |
| EXTERIOR             | Inspected                 |  |
| AREAWAY              | Does not Exist            |  |
| AWNINGS AND CANOPIES | Inspected                 |  |
| Condition            | 2 - Between Good and Fair |  |
| Deficiency           | No deficiencies recorded  |  |
| CHIMNEY              | Inspected                 |  |
| Material Type(s)     | Metal                     |  |
| Condition            | 2 - Between Good and Fair |  |
| Deficiency           | No deficiencies recorded  |  |
| COPING               | Inspected                 |  |
| Condition            | 3 - Fair                  |  |