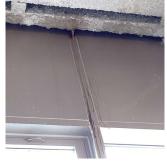

Deficiency

Roof Plan reference

CAST STONE: CRACKED/BROKEN PIECES

Deficiency Quantity

Quantity Uom

Potential Action Urgency of Action

Purpose of Action

13

L.F.

REPLACE-IN-KIND

PRIORITY 4

LEVEL 2