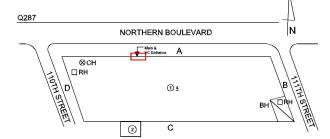

#### **Building Condition Assessment Survey 2023 - 2024**

Architectural Inspection Q287

| Asset:        | P.S. 330 - QUEENS, 110-08 NORTHERN BOULEVARD, New York, 11368 |                    |                    |
|---------------|---------------------------------------------------------------|--------------------|--------------------|
| Inspection Id | Inspection Type                                               | Time In            | Last Edited        |
| SA : Q287     | Architectural - Senior                                        | 2024-03-19 7:30 AM | 2024-06-17 9:32 AM |
| AA : Q287     | Architectural - Associate                                     | 2024-03-19 9:13 AM | 2024-05-29 3:08 PM |