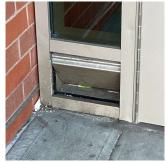

| CORNICE            | Does not Exist               |
|--------------------|------------------------------|
| DOORS              | Inspected                    |
| DOORS AND FRAMES   | Inspected                    |
| Condition          | 2 - Between Good and Fair    |
| Deficiency         | No deficiencies recorded     |
| DOOR HARDWARE      | Inspected                    |
| Condition          | 2 - Between Good and Fair    |
| Deficiency         | No deficiencies recorded     |
| LINTELS            | Inspected                    |
| Condition          | 2 - Between Good and Fair    |
| Deficiency         | No deficiencies recorded     |
| TRANSOM/SIDE LIGHT | Inspected                    |
| Condition          | 3 - Fair                     |
| Deficiency         | METAL: DENTED, MAJOR RUSTING |

Roof Plan reference

Deficiency Quantity

Quantity Uom

Potential Action

Urgency of Action

Purpose of Action

Deficiency Photo1

10 S.F. REPLACE PRIORITY 4 LEVEL 2