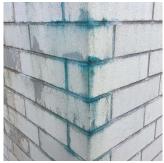

| CORNICE            | Does not Exist               |
|--------------------|------------------------------|
| DOORS              | Inspected                    |
| DOORS AND FRAMES   | Inspected                    |
| Condition          | 2 - Between Good and Fair    |
| Deficiency         | No deficiencies recorded     |
| DOOR HARDWARE      | Inspected                    |
| Condition          | 2 - Between Good and Fair    |
| Deficiency         | No deficiencies recorded     |
| LINTELS            | Inspected                    |
| Condition          | 2 - Between Good and Fair    |
| Deficiency         | No deficiencies recorded     |
| TRANSOM/SIDE LIGHT | Inspected                    |
| Condition          | 3 - Fair                     |
| Deficiency         | METAL: DENTED, MAJOR RUSTING |