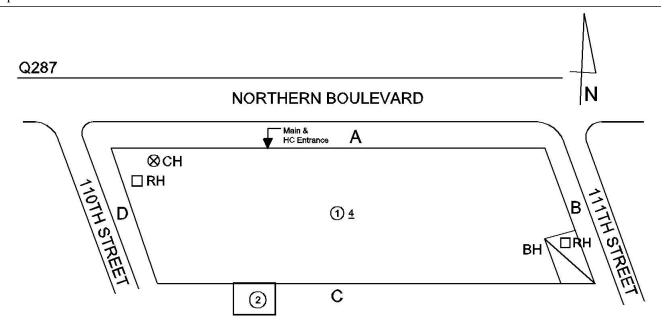

#### **Priority Condition**

Tandem Schools?

Leased Space?

Priority Priority Condition Component Location Person(s) Person(s) Title PhotoImage Condition Exist Category Description Affected Description Notified Last Year?

#### **Building Condition Assessment Survey 2023 - 2024**

Architectural Inspection **O287** Programmatic Accessibility **Programmatic Accessibility Status Question** Response Is the primary or secondary entrance on an accessible route? Yes Is the building a multi-story building? Yes Are all floors of the building accessible through compliant means? Yes Accessible classrooms exists on each floor? Yes Boys and Girls or Unisex accessible toilets exist on at least every other floor? Yes If the following spaces exist, are they ALL accessible? Art Room, Auditorium, Yes Cafeteria, Computer, Gymnasiums, Library, Multipurpose Room, Science Labs Required Physical Breakdown Structure **Exists Complies Deficiency** Assistive Fire Listening Alarm System Strobe PROGRAMMATIC ACCESSIBILITY **Exterior Routes Exterior Entrances & Exits** Yes **Exterior H/C Lifts** No **Exterior Ramps and Railings** No No **Interior Routes** Corridor and Lobby H/C Lifts No **Interior Corridor Doors and Hardware** Yes Yes Interior Corridors and Lobbies Yes **Interior Elevators** Yes Yes **Interior Lobby Doors and Hardware** Yes **Interior Ramps** Yes Yes Rooms & Spaces Room 203 **Art Rooms** Yes Yes Auditorium No Cafeteria 1st Floor Yes Yes FM Yes System 2nd-4th Floors Classrooms Yes Yes **Computer Rooms** No Gymnasium Basement Yes Yes FM Yes System Library Room 301 Yes Yes **Main Office** Room 117 Yes Yes Multi-purpose Room No Nurse's Room Room C06 Yes Yes Pool No Science Lab Room 205 Yes Yes Toilet Rooms (Boys) Basement, 1st-4th Floors Yes Yes Toilet Rooms (Girls) Basement, 1st-4th Floors Yes Yes Toilet Rooms (Staff) Basement, 1st-4th Floors Yes Yes