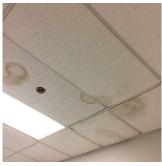

|

Architectural Inspection Q287

#### Question Response

#### INTERIOR

#### CLASSROOMS/CORRIDORS/ADMIN SPACES

#### Ceiling

Deficiency Photo1

Deficiency Photo1



Room 419

| Violations | No violations recorded. |
|------------|-------------------------|
|------------|-------------------------|

Deficiency Deficiency Location/Instance Room 410

Deficiency Quantity 15

Quantity Uom S.F.

Potential Action REPLACE

Urgency of Action PRIORITY 3

Purpose of Action
Deficiency Photo1



Room 410

| No violations recorded. |
|-------------------------|
|                         |

Deficiency Location/Instance Corridor near rooms 406, 405, Room 402

Deficiency Quantity 30

Quantity Uom S.F.

Potential Action REPLACE

Urgency of Action PRIORITY 5
Purpose of Action LEVEL 2



Corridor near room 406

Violations No violations recorded.

| estion                            | Response                     |
|-----------------------------------|------------------------------|
| NTERIOR                           |                              |
| CLASSROOMS/CORRIDORS/ADMIN SPACES |                              |
| Ceiling                           |                              |
| Deficiency                        | WOOD: DAMAGED/DETERIORATED   |
| Deficiency Location/Instance      | Corridor near room Cafeteria |
| Deficiency Quantity               | 10                           |
| Quantity Uom                      | S.F.                         |
| Potential Action                  | REPLACE                      |
| Urgency of Action                 | PRIORITY 3