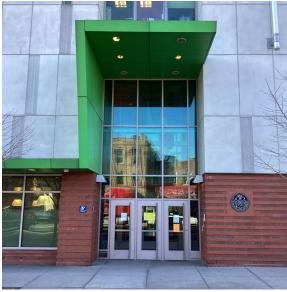

Andrew Knee

Jaime Agron

Corner of Northern Boulevard and 111th Street - Southwest View

Architectural Inspection Q287

Main Entrance Photo

Roof Photo

Facade A - Northern Boulevard

Roof 1 - East View