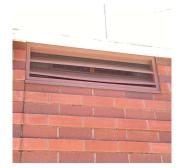

| CORNICE            | Does not Exist               |
|--------------------|------------------------------|
| DOORS              | Inspected                    |
| DOORS AND FRAMES   | Inspected                    |
| Condition          | 2 - Between Good and Fair    |
| Deficiency         | No deficiencies recorded     |
| DOOR HARDWARE      | Inspected                    |
| Condition          | 2 - Between Good and Fair    |
| Deficiency         | No deficiencies recorded     |
| LINTELS            | Inspected                    |
| Condition          | 2 - Between Good and Fair    |
| Deficiency         | No deficiencies recorded     |
| TRANSOM/SIDE LIGHT | Inspected                    |
| Condition          | 3 - Fair                     |
| Deficiency         | METAL: DENTED, MAJOR RUSTING |