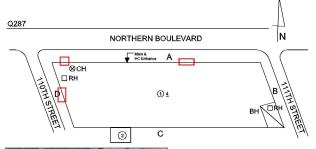

Andrew Knee

Jaime Agron

Corner of Northern Boulevard and 111th Street - Southwest View

Architectural Inspection Q287

Main Entrance Photo

Roof Photo

Facade A - Northern Boulevard

Roof 1 - East View