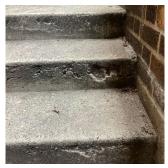

#### EXTERIOR

AREAWAY

Deficiency Photo1

AW9

Violations No violations recorded.

Deficiency AREAWAY STAIRS: DETERIORATED

TREADS/RISERS/NOSINGS

Deficiency Quantity 30
Quantity Uom S.F.
Potential Action REPAIR
Urgency of Action PRIORITY 3

Purpose of Action LEVEL 2
Deficiency Photo1

AW6

Violations No violations recorded.

Deficiency AREAWAY WALLS: DETERIORATED JOINTS

Roof Plan reference

Print Date: 6/30/2024

Deficiency Quantity 20
Quantity Uom S.F.