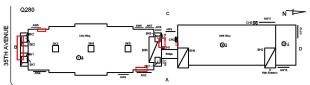

ding Condition Assessment Survey 2023 - 2024**

Q280 Architectural Inspection Question Response **EXTERIOR** EXTERIOR WALLS Potential Action REMOVE AND REBUILD PRIORITY 4 Urgency of Action LEVEL 2 Purpose of Action Deficiency Photo1 Facade A Violations No violations recorded. Deficiency BRICK: WATER INFILTRATION IN INSTRUCTIONAL SPACE Roof Plan reference SK4 94TH STREET Elevation Deficiency Quantity 100 Quantity Uom S.F. REPAIR Potential Action PRIORITY 5 Urgency of Action Purpose of Action LEVEL 2 Deficiency Photo1 Facade B - Corridor near Stair A/2 (Old Building) Violations No violations recorded.

BRICK: DETERIORATED JOINTS

Deficiency

#### **Building Condition Assessment Survey 2023 - 2024**

Architectural Inspection

Question

Response

EXTERIOR

EXTERIOR WALLS

Roof Plan reference



Elevation



Deficiency Quantity
Quantity Uom
Potential Action
Urgency of Action
Purpose of Action

Deficiency Photo1

50 S.F. REPOINT PRIORITY 4 LEVEL 2



Facade B

No violations recorded.

Violations

Deficiency

Roof Plan reference

BRICK: MASONRY SILLS - DETERIORATED JOINTS



Elevation



Deficiency Quantity 10
Quantity Uom L.F.

#### **Building Condition Assessment Survey 2023 - 2024**

Q280 Architectural Inspection Question Response **EXTERIOR** EXTERIOR WALLS Potential Action REPOINT PRIORITY 3 Urgency of Action LEVEL 2 Purpose of Action Deficiency Photo1 Facade C Violations No violations recorded. Deficiency BRICK: DETERIORATED MASONRY SILLS - MINOR Roof Plan reference SK4 94TH STREET Elevation Deficiency Quantity 10 Quantity Uom L.F. REPAIR Potential Action PRIORITY 3 Urgency