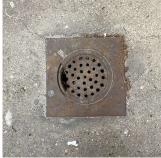

#### EXTERIOR

AREAWAY

Deficiency Photo1

AW9

Violations No violations recorded.

Deficiency AREAWAY STAIRS: DETERIORATED

TREADS/RISERS/NOSINGS

Deficiency Quantity 30
Quantity Uom S.F.
Potential Action REPAIR
Urgency of Action PRIORITY 3

Purpose of Action LEVEL 2
Deficiency Photo1

AW6

Violations No violations recorded.

Deficiency AREAWAY WALLS: DETERIORATED JOINTS

Roof Plan reference

Print Date: 6/30/2024

Deficiency Quantity 20
Quantity Uom S.F.