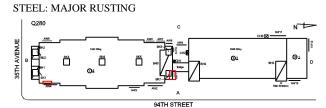

#### 94TH STREET

#### Inspection

| Question               | Response                                            |
|------------------------|-----------------------------------------------------|
| Architectural          |                                                     |
| EXTERIOR               | Inspected                                           |
| AREAWAY                | Inspected                                           |
| Instance on AW1 - AW13 | Inspected                                           |
| Instance Condition     | 4 - Between Fair and Poor                           |
| Instance Quantity      | 13                                                  |
| Instance Quantity Uom  | EACH                                                |
| Deficiency             | AREAWAY WALLS: DETERIORATED JOINTS AT COPING STONES |