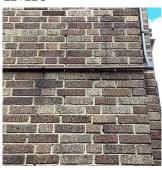

#### Inspection

| Question               | Response                                            |
|------------------------|-----------------------------------------------------|
| Architectural          |                                                     |
| EXTERIOR               | Inspected                                           |
| AREAWAY                | Inspected                                           |
| Instance on AW1 - AW13 | Inspected                                           |
| Instance Condition     | 4 - Between Fair and Poor                           |
| Instance Quantity      | 13                                                  |
| Instance Quantity Uom  | EACH                                                |
| Deficiency             | AREAWAY WALLS: DETERIORATED JOINTS AT COPING STONES |

#### **Building Condition Assessment Survey 2023 - 2024**

Q280 Architectural Inspection Question Response **EXTERIOR** AREAWAY Roof Plan reference SK4 94TH STREET **Deficiency Quantity** 20 Quantity Uom L.F. Potential Action MAINTENANCE Urgency of Action PRIORITY 3 Purpose of Action LEVEL 2 Deficiency Photo1 No photo recorded Violations No violations recorded. AREAWAY SLAB: CRACKS AND SPALLING Deficiency Roof Plan reference SK4 Deficiency Quantity 20 S.F. Quantity Uom REPLACE Potential Action PRIORITY 4 Urgency of Action LEVEL 2 Purpose of Action Deficiency Photo1 AW13 Violations No violations recorded. Deficiency AREAWAY WALLS: CRACKS AND SPALLING Roof Plan reference SK4 94TH STREET **Deficiency Quantity** 10 S.F. Quantity Uom Potential Action REPLACE Urgency of Action PRIORITY 5 Purpose of Action LEVEL 6