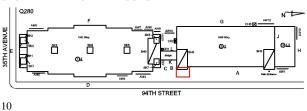

#### Inspection

| Question               | Response                                            |
|------------------------|-----------------------------------------------------|
| Architectural          |                                                     |
| EXTERIOR               | Inspected                                           |
| AREAWAY                | Inspected                                           |
| Instance on AW1 - AW13 | Inspected                                           |
| Instance Condition     | 4 - Between Fair and Poor                           |
| Instance Quantity      | 13                                                  |
| Instance Quantity Uom  | EACH                                                |
| Deficiency             | AREAWAY WALLS: DETERIORATED JOINTS AT COPING STONES |

#### **Building Condition Assessment Survey 2023 - 2024**

Q280 Architectural Inspection Question Response **EXTERIOR** AREAWAY Roof Plan reference SK4 94TH STREET **Deficiency Quantity** 20 Quantity Uom L.F. Potential Action MAINTENANCE Urgency of Action PRIORITY 3 Purpose of Action LEVEL 2 Deficiency Photo1 No photo recorded Violations No violations recorded. AREAWAY SLAB: CRACKS AND SPALLING Deficiency Roof Plan reference SK4 Deficiency Quantity 20 S.F. Quantity Uom REPLACE Potential Action PRIORITY 4 Urgency of Action LEVEL 2 Purpose of Action Deficiency Photo1 AW13 Violations No violations recorded. Deficiency AREAWAY WALLS: CRACKS AND SPALLING Roof Plan reference SK4 94TH STREET **Deficiency Quantity** 10 S.F. Quantity Uom Potential Action REPLACE Urgency of Action PRIORITY 5 Purpose of Action LEVEL 6