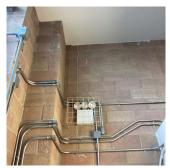

#### Inspection

| Question               | Response                                            |
|------------------------|-----------------------------------------------------|
| Architectural          |                                                     |
| EXTERIOR               | Inspected                                           |
| AREAWAY                | Inspected                                           |
| Instance on AW1 - AW13 | Inspected                                           |
| Instance Condition     | 4 - Between Fair and Poor                           |
| Instance Quantity      | 13                                                  |
| Instance Quantity Uom  | EACH                                                |
| Deficiency             | AREAWAY WALLS: DETERIORATED JOINTS AT COPING STONES |

#### **Building Condition Assessment Survey 2023 - 2024**

Q280 Architectural Inspection Question Response **EXTERIOR** AREAWAY Roof Plan reference SK4 94TH STREET **Deficiency Quantity** 20 Quantity Uom L.F. Potential Action MAINTENANCE Urgency of Action PRIORITY 3 Purpose of Action LEVEL 2 Deficiency Photo1 No photo recorded Violations No violations recorded. AREAWAY SLAB: CRACKS AND SPALLING Deficiency Roof Plan reference SK4 Deficiency Quantity 20 S.F. Quantity Uom REPLACE Potential Action PRIORITY 4 Urgency of Action LEVEL 2 Purpose of Action Deficiency Photo1 AW13 Violations No violations recorded. Deficiency AREAWAY WALLS: CRACKS AND SPALLING Roof Plan reference SK4 94TH STREET **Deficiency Quantity** 10 S.F. Quantity Uom Potential Action REPLACE Urgency of Action PRIORITY 5 Purpose of Action LEVEL 6