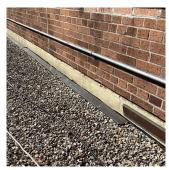

#### Inspection

| Question               | Response                                            |
|------------------------|-----------------------------------------------------|
| Architectural          |                                                     |
| EXTERIOR               | Inspected                                           |
| AREAWAY                | Inspected                                           |
| Instance on AW1 - AW13 | Inspected                                           |
| Instance Condition     | 4 - Between Fair and Poor                           |
| Instance Quantity      | 13                                                  |
| Instance Quantity Uom  | EACH                                                |
| Deficiency             | AREAWAY WALLS: DETERIORATED JOINTS AT COPING STONES |

#### **Building Condition Assessment Survey 2023 - 2024**

Q280 Architectural Inspection Question Response **EXTERIOR** AREAWAY Roof Plan reference SK4 94TH STREET **Deficiency Quantity** 20 Quantity Uom L.F. Potential Action MAINTENANCE Urgency of Action PRIORITY 3 Purpose of Action LEVEL 2 Deficiency Photo1 No photo recorded Violations No violations recorded. AREAWAY SLAB: CRACKS AND SPALLING Deficiency Roof Plan reference SK4 Deficiency Quantity 20 S.F. Quantity Uom REPLACE Potential Action PRIORITY 4 Urgency of Action LEVEL 2 Purpose of Action Deficiency Photo1 AW13 Violations No violations recorded. Deficiency AREAWAY WALLS: CRACKS AND SPALLING Roof Plan reference SK4 94TH STREET **Deficiency Quantity** 10 S.F. Quantity Uom Potential Action REPLACE Urgency of Action PRIORITY 5 Purpose of Action LEVEL 6