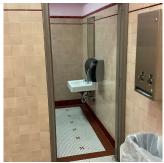

#### **Building Condition Assessment Survey 2023 - 2024**

Architectural Inspection Q280

| ysical Breakdown Structure |                          | Exists | Required | Complies | Deficiency                                 | Assistive<br>Listening<br>System |     |
|----------------------------|--------------------------|--------|----------|----------|--------------------------------------------|----------------------------------|-----|
| Interior Routes            |                          |        |          |          |                                            |                                  |     |
| Interior Lobby Doors an    | nd Hardware              |        |          | Yes      |                                            |                                  |     |
| Interior Ramps             |                          | Yes    |          | No       | Railing Height < 34 or > 38 Inches         |                                  |     |
| Rooms & Spaces             |                          |        |          |          |                                            |                                  |     |
| Art Rooms                  |                          | No     |          |          |                                            |                                  |     |
| Auditorium                 | 1st Floor                | Yes    |          | No       | No Stage Access<br>Not on Accessible Route | FM<br>System                     | Yes |
| Cafeteria                  | Basement                 | Yes    |          | No       | Not on Accessible Route                    | FM<br>System                     | Yes |
| Classrooms                 | None on Accessible Route | Yes    |          | No       | Not on Accessible Route                    |                                  |     |
| <b>Computer Rooms</b>      | Room 209                 | Yes    |          | No       | Not on Accessible Route                    |                                  |     |
| Gymnasium                  |                          | No     |          |          |                                            |                                  |     |
| Library                    |                          | No     |          |          |                                            |                                  |     |
| Main Office                | Room 110                 | Yes    |          | No       | Not on Accessible Route                    |                                  |     |
| Multi-purpose Room         |                          | No     |          |          |                                            |                                  |     |
| Nurse's Room               | Room 113                 | Yes    |          | No       | Not on Accessible Route                    |                                  |     |
| Pool                       |                          | No     |          |          |                                            |                                  |     |
| Science Lab                | Room 323                 | Yes    |          | No       | Not on Accessible Route                    |                                  |     |
| Toilet Rooms (Boys)        | None on Accessible Route | Yes    |          | No       | Not on Accessible Route                    |                                  |     |
| Toilet Rooms (Girls)       | None on Accessible Route | Yes    |          | No       | Not on Accessible Route                    |                                  |     |
| Toilet Rooms (Staff)       | None on Accessible Route | Yes    |          | No       | Not on Accessible Route                    |                                  |     |