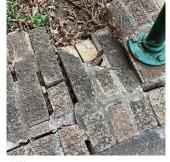

#### Inspection

| Question               | Response                                            |
|------------------------|-----------------------------------------------------|
| Architectural          |                                                     |
| EXTERIOR               | Inspected                                           |
| AREAWAY                | Inspected                                           |
| Instance on AW1 - AW13 | Inspected                                           |
| Instance Condition     | 4 - Between Fair and Poor                           |
| Instance Quantity      | 13                                                  |
| Instance Quantity Uom  | EACH                                                |
| Deficiency             | AREAWAY WALLS: DETERIORATED JOINTS AT COPING STONES |