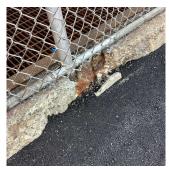

#### Inspection

| Question               | Response                                            |
|------------------------|-----------------------------------------------------|
| Architectural          |                                                     |
| EXTERIOR               | Inspected                                           |
| AREAWAY                | Inspected                                           |
| Instance on AW1 - AW13 | Inspected                                           |
| Instance Condition     | 4 - Between Fair and Poor                           |
| Instance Quantity      | 13                                                  |
| Instance Quantity Uom  | EACH                                                |
| Deficiency             | AREAWAY WALLS: DETERIORATED JOINTS AT COPING STONES |

#### **Building Condition Assessment Survey 2023 - 2024**

Q280 Architectural Inspection Question Response **EXTERIOR** AREAWAY Roof Plan reference SK4 94TH STREET **Deficiency Quantity** 20 Quantity Uom L.F. Potential Action MAINTENANCE Urgency of Action PRIORITY 3 Purpose of Action LEVEL 2 Deficiency Photo1 No photo recorded Violations No violations recorded. AREAWAY SLAB: CRACKS AND SPALLING Deficiency Roof Plan reference SK4 Deficiency Quantity 20 S.F. Quantity Uom REPLACE Potential Action PRIORITY 4 Urgency of Action LEVEL 2 Purpose of Action Deficiency Photo1 AW13 Violations No violations recorded. Deficiency AREAWAY WALLS: CRACKS AND SPALLING Roof Plan reference SK4 94TH STREET **Deficiency Quantity** 10 S.F. Quantity Uom Potential Action REPLACE Urgency of Action PRIORITY 5 Purpose of Action LEVEL 6