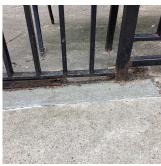

#### **Building Condition Assessment Survey 2023 - 2024**

Q280 Architectural Inspection Question Response **EXTERIOR** AREAWAY Roof Plan reference SK4 94TH STREET **Deficiency Quantity** 20 Quantity Uom L.F. Potential Action MAINTENANCE Urgency of Action PRIORITY 3 Purpose of Action LEVEL 2 Deficiency Photo1 No photo recorded Violations No violations recorded. AREAWAY SLAB: CRACKS AND SPALLING Deficiency Roof Plan reference SK4 Deficiency Quantity 20 S.F. Quantity Uom REPLACE Potential Action PRIORITY 4 Urgency of Action LEVEL 2 Purpose of Action Deficiency Photo1 AW13 Violations No violations recorded. Deficiency AREAWAY WALLS: CRACKS AND SPALLING Roof Plan reference SK4 94TH STREET **Deficiency Quantity** 10 S.F. Quantity Uom Potential Action REPLACE Urgency of Action PRIORITY 5 Purpose of Action LEVEL 6