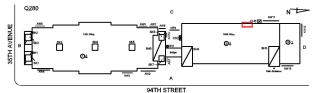

#### 94TH STREET

#### Inspection

| Question               | Response                                            |
|------------------------|-----------------------------------------------------|
| Architectural          |                                                     |
| EXTERIOR               | Inspected                                           |
| AREAWAY                | Inspected                                           |
| Instance on AW1 - AW13 | Inspected                                           |
| Instance Condition     | 4 - Between Fair and Poor                           |
| Instance Quantity      | 13                                                  |
| Instance Quantity Uom  | EACH                                                |
| Deficiency             | AREAWAY WALLS: DETERIORATED JOINTS AT COPING STONES |

#### **Building Condition Assessment Survey 2023 - 2024**

Q280 Architectural Inspection Question Response **EXTERIOR** AREAWAY Roof Plan reference SK4 94TH STREET **Deficiency Quantity** 20 Quantity Uom L.F. Potential Action MAINTENANCE Urgency of Action PRIORITY 3 Purpose of Action LEVEL 2 Deficiency Photo1 No photo recorded Violations No violations recorded. AREAWAY SLAB: CRACKS AND SPALLING Deficiency Roof Plan reference SK4 Deficiency Quantity 20 S.F. Quantity Uom REPLACE Potential Action PRIORITY 4 Urgency of Action LEVEL 2 Purpose of Action Deficiency Photo1 AW13 Violations No violations recorded. Deficiency AREAWAY WALLS: CRACKS AND SPALLING Roof Plan reference SK4 94TH STREET **Deficiency Quantity** 10 S.F. Quantity Uom Potential Action REPLACE Urgency of Action PRIORITY 5 Purpose of Action LEVEL 6