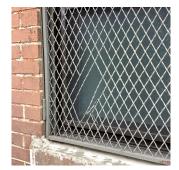

ty Uom S.F.

Potential Action REPLACE SUBSTRATE AND RESET

Urgency of Action PRIORITY 4 LEVEL 2 Purpose of Action

Deficiency Photo1



Facade A

Violations No violations recorded.

| WINDOWS              | Inspected |  |
|----------------------|-----------|--|
| Replacement Quantity | 7,000     |  |
| Replacement Uom      | S.F.      |  |
| EXTERIOR GUARDS      | Inspected |  |
| Condition            | 3 - Fair  |  |

Deficiency DETERIORATED/TORN-OUT/MISSING Roof Plan reference

Print Date: 6/30/2024

#### **Building Condition Assessment Survey 2023 - 2024**

Architectural Inspection Q280

Question

Response

#### **EXTERIOR**

## WINDOWS EXTERIOR GUARDS

Elevation



Deficiency Quantity 90
Quantity Uom S.F.
Potential Action REPLACE
Urgency of Action PRIORITY 4
Purpose of Action LEVEL 2



Facade C
Violations No violations recorded.

| LINTELS   | Inspected |
|-----------|-----------|
| Condition | 3 - Fair  |

Deficiency

Roof Plan reference

Deficiency Photo1



Elevation



Deficiency Quantity 20
Quantity Uom L.F.
Potential Action REPLACE
Urgency of Action PRIORITY 4

#### **Building Condition Assessment Survey 2023 - 2024**

Architectural Inspection Q280 Question Response **EXTERIOR** WINDOWS LINTELS Purpose of Action LEVEL 2 Deficiency Photo1 Facade A Violations No violations recorded. WINDOWS Inspected Material Type(s) Aluminum, Steel Instance on Aluminum - Double Hung: All Facades Inspected Instance Condition 3 - Fair Instance Quantity 6,900 Instance Quantity Uom S.F. Are these windows insulated Yes 2011 Installation Year Source of Installation Custodial Staff ALUMI