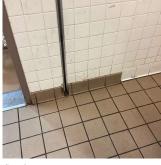

#### EXTERIOR

AREAWAY

Deficiency Photo1

AW9

Violations No violations recorded.

Deficiency AREAWAY STAIRS: DETERIORATED

TREADS/RISERS/NOSINGS

Deficiency Quantity 30
Quantity Uom S.F.
Potential Action REPAIR
Urgency of Action PRIORITY 3

Purpose of Action LEVEL 2
Deficiency Photo1

AW6

Violations No violations recorded.

Deficiency AREAWAY WALLS: DETERIORATED JOINTS

Roof Plan reference

Print Date: 6/30/2024

Deficiency Quantity 20
Quantity Uom S.F.