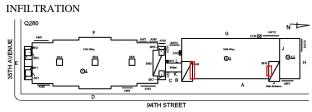

#### Inspection

| Question               | Response                                            |
|------------------------|-----------------------------------------------------|
| Architectural          |                                                     |
| EXTERIOR               | Inspected                                           |
| AREAWAY                | Inspected                                           |
| Instance on AW1 - AW13 | Inspected                                           |
| Instance Condition     | 4 - Between Fair and Poor                           |
| Instance Quantity      | 13                                                  |
| Instance Quantity Uom  | EACH                                                |
| Deficiency             | AREAWAY WALLS: DETERIORATED JOINTS AT COPING STONES |

#### **Building Condition Assessment Survey 2023 - 2024**

Q280 Architectural Inspection Question Response **EXTERIOR** AREAWAY Roof Plan reference SK4 94TH STREET **Deficiency Quantity** 20 Quantity Uom L.F. Potential Action MAINTENANCE Urgency of Action PRIORITY 3 Purpose of Action LEVEL 2 Deficiency Photo1 No photo recorded Violations No violations recorded. AREAWAY SLAB: CRACKS AND SPALLING Deficiency Roof Plan reference SK4 Deficiency Quantity 20 S.F. Quantity Uom REPLACE Potential Action PRIORITY 4 Urgency of Action LEVEL 2 Purpose of Action Deficiency Photo1 AW13 Violations No violations recorded. Deficiency AREAWAY WALLS: CRACKS AND SPALLING Roof Plan reference SK4 94TH STREET **Deficiency Quantity** 10 S.F. Quantity Uom Potential Action REPLACE Urgency of Action PRIORITY 5 Purpose of Action LEVEL 6