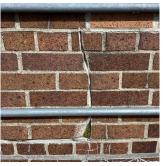

#### **Building Condition Assessment Survey 2023 - 2024**

Q280 Architectural Inspection Question Response **EXTERIOR** AREAWAY Roof Plan reference SK4 94TH STREET **Deficiency Quantity** 20 Quantity Uom L.F. Potential Action MAINTENANCE Urgency of Action PRIORITY 3 Purpose of Action LEVEL 2 Deficiency Photo1 No photo recorded Violations No violations recorded. AREAWAY SLAB: CRACKS AND SPALLING Deficiency Roof Plan reference SK4 Deficiency Quantity 20 S.F. Quantity Uom REPLACE Potential Action PRIORITY 4 Urgency of Action LEVEL 2 Purpose of Action Deficiency Photo1 AW13 Violations No violations recorded. Deficiency AREAWAY WALLS: CRACKS AND SPALLING Roof Plan reference SK4 94TH STREET **Deficiency Quantity** 10 S.F. Quantity Uom Potential Action REPLACE Urgency of Action PRIORITY 5 Purpose of Action LEVEL 6