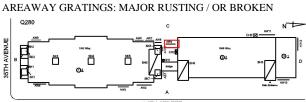

#### EXTERIOR

AREAWAY

Deficiency Photo1

AW9

Violations No violations recorded.

Deficiency AREAWAY STAIRS: DETERIORATED

TREADS/RISERS/NOSINGS

Deficiency Quantity 30
Quantity Uom S.F.
Potential Action REPAIR
Urgency of Action PRIORITY 3

Purpose of Action LEVEL 2
Deficiency Photo1

AW6

Violations No violations recorded.

Deficiency AREAWAY WALLS: DETERIORATED JOINTS

Roof Plan reference

Print Date: 6/30/2024

Deficiency Quantity 20
Quantity Uom S.F.