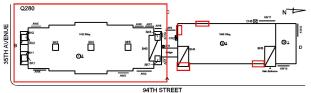

#### 94TH STREET

#### Inspection

| Question               | Response                                            |
|------------------------|-----------------------------------------------------|
| Architectural          |                                                     |
| EXTERIOR               | Inspected                                           |
| AREAWAY                | Inspected                                           |
| Instance on AW1 - AW13 | Inspected                                           |
| Instance Condition     | 4 - Between Fair and Poor                           |
| Instance Quantity      | 13                                                  |
| Instance Quantity Uom  | EACH                                                |
| Deficiency             | AREAWAY WALLS: DETERIORATED JOINTS AT COPING STONES |

#### **Building Condition Assessment Survey 2023 - 2024**

Q280 Architectural Inspection Question Response **EXTERIOR** AREAWAY Roof Plan reference SK4 94TH STREET **Deficiency Quantity** 20 Quantity Uom L.F. Potential Action MAINTENANCE Urgency of Action PRIORITY 3 Purpose of Action LEVEL 2 Deficiency Photo1 No photo recorded Violations No violations recorded. AREAWAY SLAB: CRACKS AND SPALLING Deficiency Roof Plan reference SK4 Deficiency Quantity 20 S.F. Quantity Uom REPLACE Potential Action PRIORITY 4 Urgency of Action LEVEL 2 Purpose of Action Deficiency Photo1 AW13 Violations No violations recorded. Deficiency AREAWAY WALLS: CRACKS AND SPALLING Roof Plan reference SK4 94TH STREET **Deficiency Quantity** 10 S.F. Quantity Uom Potential Action REPLACE Urgency of Action PRIORITY 5 Purpose of Action LEVEL 6