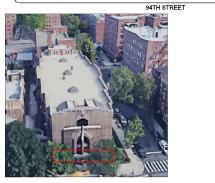

Jose Peña

94th Street - Southwest View

Custodian Fireman

Facade Photo

Architectural Inspection Q280

Main Entrance Photo

Roof Photo

Facade A - 94th Street