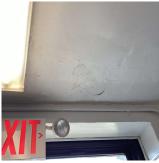

#### EXTERIOR

AREAWAY

Deficiency Photo1

AW9

Violations No violations recorded.

Deficiency AREAWAY STAIRS: DETERIORATED

TREADS/RISERS/NOSINGS

Deficiency Quantity 30
Quantity Uom S.F.
Potential Action REPAIR
Urgency of Action PRIORITY 3

Purpose of Action LEVEL 2
Deficiency Photo1

AW6

Violations No violations recorded.

Deficiency AREAWAY WALLS: DETERIORATED JOINTS

Roof Plan reference

Print Date: 6/30/2024

Deficiency Quantity 20
Quantity Uom S.F.