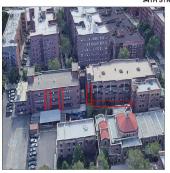

Jose Peña

94th Street - Southwest View

Custodian Fireman

Facade Photo

Architectural Inspection Q280

Main Entrance Photo

Roof Photo

Facade A - 94th Street