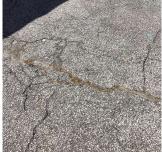

#### **Building Condition Assessment Survey 2023 - 2024**

Q280 Architectural Inspection Question Response **EXTERIOR** AREAWAY Roof Plan reference SK4 94TH STREET **Deficiency Quantity** 20 Quantity Uom L.F. Potential Action MAINTENANCE Urgency of Action PRIORITY 3 Purpose of Action LEVEL 2 Deficiency Photo1 No photo recorded Violations No violations recorded. AREAWAY SLAB: CRACKS AND SPALLING Deficiency Roof Plan reference SK4 Deficiency Quantity 20 S.F. Quantity Uom REPLACE Potential Action PRIORITY 4 Urgency of Action LEVEL 2 Purpose of Action Deficiency Photo1 AW13 Violations No violations recorded. Deficiency AREAWAY WALLS: CRACKS AND SPALLING Roof Plan reference SK4 94TH STREET **Deficiency Quantity** 10 S.F. Quantity Uom Potential Action REPLACE Urgency of Action PRIORITY 5 Purpose of Action LEVEL 6