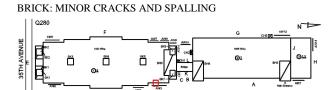

#### 94TH STREET

#### Inspection

| Question               | Response                                            |
|------------------------|-----------------------------------------------------|
| Architectural          |                                                     |
| EXTERIOR               | Inspected                                           |
| AREAWAY                | Inspected                                           |
| Instance on AW1 - AW13 | Inspected                                           |
| Instance Condition     | 4 - Between Fair and Poor                           |
| Instance Quantity      | 13                                                  |
| Instance Quantity Uom  | EACH                                                |
| Deficiency             | AREAWAY WALLS: DETERIORATED JOINTS AT COPING STONES |