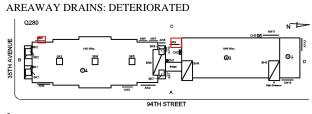

#### Inspection

| Question               | Response                                            |
|------------------------|-----------------------------------------------------|
| Architectural          |                                                     |
| EXTERIOR               | Inspected                                           |
| AREAWAY                | Inspected                                           |
| Instance on AW1 - AW13 | Inspected                                           |
| Instance Condition     | 4 - Between Fair and Poor                           |
| Instance Quantity      | 13                                                  |
| Instance Quantity Uom  | EACH                                                |
| Deficiency             | AREAWAY WALLS: DETERIORATED JOINTS AT COPING STONES |

#### **Building Condition Assessment Survey 2023 - 2024**

Q280 Architectural Inspection Question Response **EXTERIOR** AREAWAY Roof Plan reference SK4 94TH STREET **Deficiency Quantity** 20 Quantity Uom L.F. Potential Action MAINTENANCE Urgency of Action PRIORITY 3 Purpose of Action LEVEL 2 Deficiency Photo1 No photo recorded Violations No violations recorded. AREAWAY SLAB: CRACKS AND SPALLING Deficiency Roof Plan reference SK4 Deficiency Quantity 20 S.F. Quantity Uom REPLACE Potential Action PRIORITY 4 Urgency of Action LEVEL 2 Purpose of Action Deficiency Photo1 AW13 Violations No violations recorded. Deficiency AREAWAY WALLS: CRACKS AND SPALLING Roof Plan reference SK4 94TH STREET **Deficiency Quantity** 10 S.F. Quantity Uom Potential Action REPLACE Urgency of Action PRIORITY 5 Purpose of Action LEVEL 6