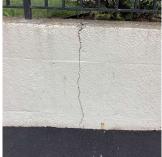

#### **Building Condition Assessment Survey 2023 - 2024**

Q280 Architectural Inspection Question Response **EXTERIOR** AREAWAY Roof Plan reference SK4 94TH STREET **Deficiency Quantity** 20 Quantity Uom L.F. Potential Action MAINTENANCE Urgency of Action PRIORITY 3 Purpose of Action LEVEL 2 Deficiency Photo1 No photo recorded Violations No violations recorded. AREAWAY SLAB: CRACKS AND SPALLING Deficiency Roof Plan reference SK4 Deficiency Quantity 20 S.F. Quantity Uom REPLACE Potential Action PRIORITY 4 Urgency of Action LEVEL 2 Purpose of Action Deficiency Photo1 AW13 Violations No violations recorded. Deficiency AREAWAY WALLS: CRACKS AND SPALLING Roof Plan reference SK4 94TH STREET **Deficiency Quantity** 10 S.F. Quantity Uom Potential Action REPLACE Urgency of Action PRIORITY 5 Purpose of Action LEVEL 6