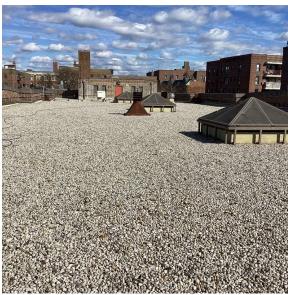

Jose Peña

94th Street - Southwest View

Custodian Fireman

Facade Photo

Architectural Inspection Q280

Main Entrance Photo

Roof Photo

Facade A - 94th Street

Roof 1 - Northwest View

Have any Systems/Major Building Components been upgraded?

Yes

Systems: Roofing, Windows, Columns/Beams, Floor Structure,

Foundation Walls - repairs

Year: 2022

Systems: Exterior Stair Railing - repairs