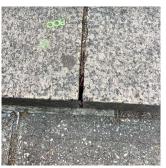

#### Inspection

| Question               | Response                                            |
|------------------------|-----------------------------------------------------|
| Architectural          |                                                     |
| EXTERIOR               | Inspected                                           |
| AREAWAY                | Inspected                                           |
| Instance on AW1 - AW13 | Inspected                                           |
| Instance Condition     | 4 - Between Fair and Poor                           |
| Instance Quantity      | 13                                                  |
| Instance Quantity Uom  | EACH                                                |
| Deficiency             | AREAWAY WALLS: DETERIORATED JOINTS AT COPING STONES |

Purpose of Action LEVEL 2
Deficiency Photo1

AW6

Violations No violations recorded.

Deficiency AREAWAY WALLS: DETERIORATED JOINTS

Roof Plan reference

Print Date: 6/30/2024

Deficiency Quantity 20
Quantity Uom S.F.

Potential Action REPAIR
Urgency of Action PRIORITY 4
Purpose of Action LEVEL 2