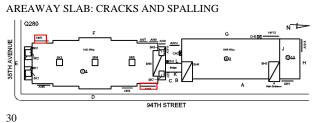

#### **Building Condition Assessment Survey 2023 - 2024**

Q280 Architectural Inspection Question Response **EXTERIOR** AREAWAY Roof Plan reference SK4 94TH STREET **Deficiency Quantity** 20 Quantity Uom L.F. Potential Action MAINTENANCE Urgency of Action PRIORITY 3 Purpose of Action LEVEL 2 Deficiency Photo1 No photo recorded Violations No violations recorded. AREAWAY SLAB: CRACKS AND SPALLING Deficiency Roof Plan reference SK4 Deficiency Quantity 20 S.F. Quantity Uom REPLACE Potential Action PRIORITY 4 Urgency of Action LEVEL 2 Purpose of Action Deficiency Photo1 AW13 Violations No violations recorded. Deficiency AREAWAY WALLS: CRACKS AND SPALLING Roof Plan reference SK4 94TH STREET **Deficiency Quantity** 10 S.F. Quantity Uom Potential Action REPLACE Urgency of Action PRIORITY 5 Purpose of Action LEVEL 6