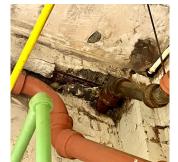

#### EXTERIOR

AREAWAY

Deficiency Photo1

AW9

Violations No violations recorded.

Deficiency AREAWAY STAIRS: DETERIORATED

TREADS/RISERS/NOSINGS

Deficiency Quantity 30
Quantity Uom S.F.
Potential Action REPAIR
Urgency of Action PRIORITY 3