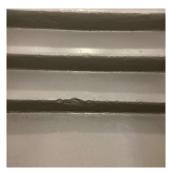

#### EXTERIOR

AREAWAY

Deficiency Photo1

AW9

Violations No violations recorded.

Deficiency AREAWAY STAIRS: DETERIORATED

TREADS/RISERS/NOSINGS

Deficiency Quantity 30
Quantity Uom S.F.
Potential Action REPAIR
Urgency of Action PRIORITY 3

Deficiency Quantity
Quantity Uom

Potential Action REPAIR
Urgency of Action PRIORITY 3
Purpose of Action LEVEL 2

Deficiency Photo1

AW5

S.F.

Violations No violations recorded.

Deficiency AREAWAY STAIRS: DETERIORATED TREADS/RISERS/NOSINGS