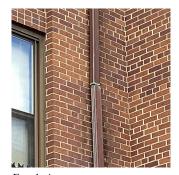

Jose Peña

94th Street - Southwest View

Custodian Fireman

Facade Photo

Architectural Inspection Q280

Main Entrance Photo

Roof Photo

Facade A - 94th Street