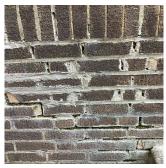

#### **Building Condition Assessment Survey 2023 - 2024**

Q280 Architectural Inspection Question Response **EXTERIOR** AREAWAY Roof Plan reference SK4 94TH STREET **Deficiency Quantity** 20 Quantity Uom L.F. Potential Action MAINTENANCE Urgency of Action PRIORITY 3 Purpose of Action LEVEL 2 Deficiency Photo1 No photo recorded Violations No violations recorded. AREAWAY SLAB: CRACKS AND SPALLING Deficiency Roof Plan reference SK4 Deficiency Quantity 20 S.F. Quantity Uom REPLACE Potential Action PRIORITY 4 Urgency of Action LEVEL 2 Purpose of Action Deficiency Photo1 AW13 Violations No violations recorded. Deficiency AREAWAY WALLS: CRACKS AND SPALLING Roof Plan reference SK4 94TH STREET **Deficiency Quantity** 10 S.F. Quantity Uom Potential Action REPLACE Urgency of Action PRIORITY 5 Purpose of Action LEVEL 6