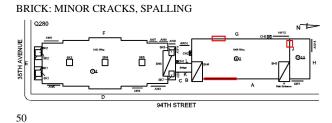

rpose of Action LEVEL 2 Deficiency Photo1 Violations No violations recorded. Deficiency BRICK: EFFLORESCENCE Roof Plan reference SK4 94TH STREET 60 Deficiency Quantity Quantity Uom S.F. MAINTENANCE Potential Action Urgency of Action PRIORITY 1 LEVEL 1 Purpose of Action Deficiency Photo1 No photo recorded Violations No violations recorded. BRICK: DETERIORATED JOINTS Deficiency Roof Plan reference **Deficiency Quantity** 350 S.F. Quantity Uom REPOINT Potential Action Urgency of Action PRIORITY 3 Purpose of Action LEVEL 2

#### **Building Condition Assessment Survey 2023 - 2024**

Q280 Architectural Inspection

#### Question

#### **PARAPETS**

**EXTERIOR** 

Deficiency Photo1



Roof 1

S.F.

Response

Violations No violations recorded.

Deficiency

Roof Plan reference

Deficiency Quantity



Quantity Uom

Potential Action REPAIR

Urgency of Action PRIORITY 3

Purpose of Action LEVEL 2 Deficiency Photo1



Roof 2

Violations No violations recorded.

#### Deficiency

Roof Plan reference



94TH STREET

40

Deficiency Quantity S.F. Quantity Uom

Potential Action REMOVE AND REBUILD

PRIORITY 4 Urgency of Action Purpose of Action LEVEL 2

#### **Building Condition Assessment Survey 2023 - 2024**

**Q280** Architectural Inspection

Question Response

#### **EXTERIOR**

#### **PARAPETS**

Deficiency Photo1

Roof Plan reference



Roof 2

Inspected

Violations No violations recorded.

BRICK: DETERIORATED CONTROL/EXPANSION JOINT Deficiency



**Deficiency Quantity** 20 Quantity Uom L.F.

Potential Action MAINTENANCE Urgency of Action PRIORITY 3 Purpose of Action LEVEL 2

Deficiency P