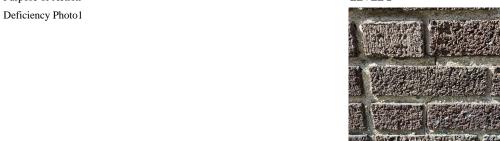

#### **Building Condition Assessment Survey 2023 - 2024**

Q280 Architectural Inspection Question Response **EXTERIOR** AREAWAY Roof Plan reference SK4 94TH STREET **Deficiency Quantity** 20 Quantity Uom L.F. Potential Action MAINTENANCE Urgency of Action PRIORITY 3 Purpose of Action LEVEL 2 Deficiency Photo1 No photo recorded Violations No violations recorded. AREAWAY SLAB: CRACKS AND SPALLING Deficiency Roof Plan reference SK4 Deficiency Quantity 20 S.F. Quantity Uom REPLACE Potential Action PRIORITY 4 Urgency of Action LEVEL 2 Purpose of Action Deficiency Photo1 AW13 Violations No violations recorded. Deficiency AREAWAY WALLS: CRACKS AND SPALLING Roof Plan reference SK4 94TH STREET **Deficiency Quantity** 10 S.F. Quantity Uom Potential Action REPLACE Urgency of Action PRIORITY 5 Purpose of Action LEVEL 6