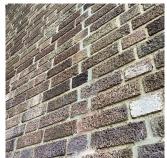

#### **Building Condition Assessment Survey 2023 - 2024**

Q280 Architectural Inspection Question Response **EXTERIOR** AREAWAY Roof Plan reference SK4 94TH STREET **Deficiency Quantity** 20 Quantity Uom L.F. Potential Action MAINTENANCE Urgency of Action PRIORITY 3 Purpose of Action LEVEL 2 Deficiency Photo1 No photo recorded Violations No violations recorded. AREAWAY SLAB: CRACKS AND SPALLING Deficiency Roof Plan reference SK4 Deficiency Quantity 20 S.F. Quantity Uom REPLACE Potential Action PRIORITY 4 Urgency of Action LEVEL 2 Purpose of Action Deficiency Photo1 AW13 Violations No violations recorded. Deficiency AREAWAY WALLS: CRACKS AND SPALLING Roof Plan reference SK4 94TH STREET **Deficiency Quantity** 10 S.F. Quantity Uom Potential Action REPLACE Urgency of Action PRIORITY 5 Purpose of Action LEVEL 6