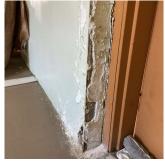

#### **Building Condition Assessment Survey 2023 - 2024**

Q280 Architectural Inspection Question Response **EXTERIOR** AREAWAY Roof Plan reference SK4 94TH STREET **Deficiency Quantity** 20 Quantity Uom L.F. Potential Action MAINTENANCE Urgency of Action PRIORITY 3 Purpose of Action LEVEL 2 Deficiency Photo1 No photo recorded Violations No violations recorded. AREAWAY SLAB: CRACKS AND SPALLING Deficiency Roof Plan reference SK4 Deficiency Quantity 20 S.F. Quantity Uom REPLACE Potential Action PRIORITY 4 Urgency of Action LEVEL 2 Purpose of Action Deficiency Photo1 AW13 Violations No violations recorded. Deficiency AREAWAY WALLS: CRACKS AND SPALLING Roof Plan reference SK4 94TH STREET **Deficiency Quantity** 10 S.F. Quantity Uom Potential Action REPLACE Urgency of Action PRIORITY 5 Purpose of Action LEVEL 6

#### EXTERIOR

AREAWAY

Deficiency Photo1

AW9

Violations No violations recorded.

Deficiency AREAWAY STAIRS: DETERIORATED

TREADS/RISERS/NOSINGS

Deficiency Quantity 30
Quantity Uom S.F.
Potential Action REPAIR
Urgency of Action PRIORITY 3

Purpose of Action LEVEL 2
Deficiency Photo1

AW6

Violations No violations recorded.

Deficiency AREAWAY WALLS: DETERIORATED JOINTS

Roof Plan reference

Print Date: 6/30/2024

Deficiency Quantity 20
Quantity Uom S.F.