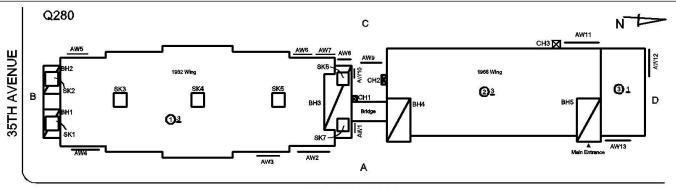

#### **Building Condition Assessment Survey 2023 - 2024**

Architectural Inspection Q280

| Asset:        | P.S. 280 - QUEENS, 34-20 94TH STREET, New York, 11372 |                    |                    |
|---------------|-------------------------------------------------------|--------------------|--------------------|
| Inspection Id | Inspection Type                                       | Time In            | Last Edited        |
| SA : Q280     | Architectural - Senior                                | 2024-03-18 8:29 AM | 2024-05-17 1:07 PM |
| AA : Q280     | Architectural - Associate                             | 2024-03-18 8:55 AM | 2024-04-02 2:04 PM |

#### Inspection

| Question               | Response                                            |
|------------------------|-----------------------------------------------------|
| Architectural          |                                                     |
| EXTERIOR               | Inspected                                           |
| AREAWAY                | Inspected                                           |
| Instance on AW1 - AW13 | Inspected                                           |
| Instance Condition     | 4 - Between Fair and Poor                           |
| Instance Quantity      | 13                                                  |
| Instance Quantity Uom  | EACH                                                |
| Deficiency             | AREAWAY WALLS: DETERIORATED JOINTS AT COPING STONES |

#### **Building Condition Assessment Survey 2023 - 2024**

Q280 Architectural Inspection Question Response **EXTERIOR** AREAWAY Roof Plan reference SK4 94TH STREET **Deficiency Quantity** 20 Quantity Uom L.F. Potential Action MAINTENANCE Urgency of Action PRIORITY 3 Purpose of Action LEVEL 2 Deficiency Photo1 No photo recorded Violations No violations recorded. AREAWAY SLAB: CRACKS AND SPALLING Deficiency Roof Plan reference SK4 Deficiency Quantity 20 S.F. Quantity Uom REPLACE Potential Action PRIORITY 4 Urgency of Action LEVEL 2 Purpose of Action Deficiency Photo1 AW13 Violations No violations recorded. Deficiency AREAWAY WALLS: CRACKS AND SPALLING Roof Plan reference SK4 94TH STREET **Deficiency Quantity** 10 S.F. Quantity Uom Potential Action REPLACE Urgency of Action PRIORITY 5 Purpose of Action LEVEL 6