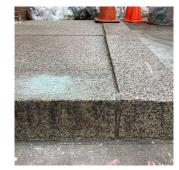

#### **Building Condition Assessment Survey 2023 - 2024**

Q280 Architectural Inspection Question Response **EXTERIOR** AREAWAY Roof Plan reference SK4 94TH STREET **Deficiency Quantity** 20 Quantity Uom L.F. Potential Action MAINTENANCE Urgency of Action PRIORITY 3 Purpose of Action LEVEL 2 Deficiency Photo1 No photo recorded Violations No violations recorded. AREAWAY SLAB: CRACKS AND SPALLING Deficiency Roof Plan reference SK4 Deficiency Quantity 20 S.F. Quantity Uom REPLACE Potential Action PRIORITY 4 Urgency of Action LEVEL 2 Purpose of Action Deficiency Photo1 AW13 Violations No violations recorded. Deficiency AREAWAY WALLS: CRACKS AND SPALLING Roof Plan reference SK4 94TH STREET **Deficiency Quantity** 10 S.F. Quantity Uom Potential Action REPLACE Urgency of Action PRIORITY 5 Purpose of Action LEVEL 6