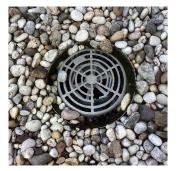

Roof 2

| Nο  | violations | recorded  |
|-----|------------|-----------|
| 110 | violations | recorded. |

| ROOFING DRAINS | Inspected |
|----------------|-----------|
| Condition      | 5 - Poor  |
| Deficiency     | CLOGGED   |

#### ROOFING DRAINS

Roof Plan reference

Deficiency Quantity

Quantity Uom

Potential Action Urgency of Action

Purpose of Action

Deficiency Photo1

1

EACH

MAINTENANCE

PRIORITY 5

LEVEL 2

Roof 1 - Bulkhead 1

Violations No violations recorded.

Deficiency

Roof Plan reference