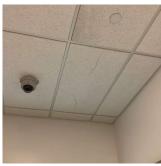

#### CLASSROOMS/CORRIDORS/ADMIN SPACES

#### Ceiling

Deficiency Photo1

Deficiency Photo1

Exit 1 - Vestibule

| Deficiency                   | ACOUSTIC TILES: DAMAGED/MISSING                              |
|------------------------------|--------------------------------------------------------------|
| Deficiency Location/Instance | Room 307, Near Cafeteria, Exit 2, Rooms 139, 403, and others |
| Deficiency Quantity          | 200                                                          |
| Quantity Uom                 | S.F.                                                         |
| Potential Action             | REPLACE                                                      |
| Urgency of Action            | PRIORITY 3                                                   |
| Purpose of Action            | LEVEL 2                                                      |

Near Cafeteria

| Door(s)                      | Inspected                           |
|------------------------------|-------------------------------------|
| Condition                    | 2 - Between Good and Fair           |
| Deficiency                   | No deficiencies recorded            |
| Floor Finish                 | Inspected                           |
| Condition                    | 2 - Between Good and Fair           |
| Deficiency                   | VINYL TILES: DETERIORATED SUBSTRATE |
| Deficiency Location/Instance | Corridor near Room C37              |
| Deficiency Quantity          | 10                                  |
| Quantity Uom                 | S.F.                                |
| Potential Action             | REPLACE                             |
| Urgency of Action            | PRIORITY 3                          |
| Purpose of Action            | LEVEL 2                             |