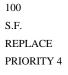

| tectural Inspection     | Q27                                           |  |
|-------------------------|-----------------------------------------------|--|
| estion                  | Response                                      |  |
| XTERIOR                 |                                               |  |
| DOORS                   |                                               |  |
| DOORS AND FRAMES        |                                               |  |
| Deficiency Quantity     | 1                                             |  |
| Quantity Uom            | EACH                                          |  |
| Potential Action        | MAINTENANCE                                   |  |
| Urgency of Action       | PRIORITY 3                                    |  |
| Purpose of Action       | LEVEL 2                                       |  |
| Deficiency Photo1       | No photo recorded                             |  |
| Violations              | No violations recorded.                       |  |
| DOOR HARDWARE           | Inspected                                     |  |
| Condition               | 3 - Fair                                      |  |
| Deficiency              | No deficiencies recorded                      |  |
| LINTELS                 | Inspected                                     |  |
| Condition               | 2 - Between Good and Fair                     |  |
| Deficiency              | No deficiencies recorded                      |  |
| TRANSOM/SIDE LIGHT      | Inspected                                     |  |
| Condition               | 2 - Between Good and Fair                     |  |
| Deficiency              | No deficiencies recorded                      |  |
| EXTERIOR WALLS          | Inspected                                     |  |
| Material Type(s)        | Masonry                                       |  |
| Replacement Quantity    | 29,000                                        |  |
| Replacement Uom         | S.F.                                          |  |
| Instance on All Facades | Inspected                                     |  |
| Instance Condition      | 2 - Between Good and Fair                     |  |
| Instance Quantity       | 29,000                                        |  |
| Instance Quantity Uom   | S.F.                                          |  |
| Deficiency              | No deficiencies recorded                      |  |
| EXTERIOR SOFFITS        | Inspected                                     |  |
| Condition               | 2 - Between Good and Fair                     |  |
| Deficiency              | No deficiencies recorded                      |  |
| LOADING DOCK            | Does not Exist                                |  |
| LOUVER                  | Inspected                                     |  |
| Condition               | 2 - Between Good and Fair                     |  |
| Deficiency              | No deficiencies recorded                      |  |
| PARAPETS                | Inspected                                     |  |
| Material Type(s)        | Masonry, Concrete                             |  |
| Replacement Quantity    | 3,100                                         |  |
| Replacement Uom         | C.F.                                          |  |
| Instance on All Facades | Inspected                                     |  |
| Instance Condition      | 3 - Fair                                      |  |
| Instance Quantity       | 3,100                                         |  |
| Instance Quantity Uom   | C.F.                                          |  |
| <u> </u>                |                                               |  |
| Deficiency              | CONCRETE: DETERIORATED CONTROL/EXPANSION JOIN |  |

#### CONCRETE: MINOR CRACKS, SPALLING

Deficiency Quantity 50
Quantity Uom S.F.
Potential Action REPAIR
Urgency of Action PRIORITY 3
Purpose of Action LEVEL 2