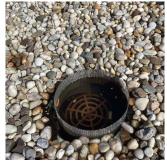

Roof 2

| Nο  | violations | recorded  |
|-----|------------|-----------|
| 110 | violations | recorded. |

| ROOFING DRAINS | Inspected |
|----------------|-----------|
| Condition      | 5 - Poor  |
| Deficiency     | CLOGGED   |