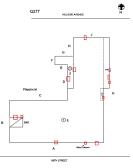

Deficiency

Roof Plan reference

Deficiency Quantity

Quantity Uom

Potential Action

Urgency of Action

Purpose of Action

Deficiency Photo1

| itectural Inspection                              | Q2°                                                      |
|---------------------------------------------------|----------------------------------------------------------|
| estion                                            | Response                                                 |
| XTERIOR                                           |                                                          |
| AWNINGS AND CANOPIES                              |                                                          |
|                                                   | Facade J                                                 |
| Violations                                        | No violations recorded.                                  |
| CHIMNEY                                           | Does not Exist                                           |
| COPING                                            | Inspected                                                |
| Condition                                         | 2 - Between Good and Fair                                |
| Deficiency                                        | CAST STONE: DETERIORATED TRANSVERSE JOINTS               |
| Roof Plan reference                               | •                                                        |
|                                                   | C277 MILITER ANDRES N                                    |
| Deficiency Quantity Quantity Uom Potential Action | Progrand C I I K  B D D D D D D D D D D D D D D D D D D  |
| Urgency of Action                                 | PRIORITY 3                                               |
| Purpose of Action                                 | LEVEL 2                                                  |
| Deficiency Photo1                                 | Roof I                                                   |
| Violations                                        | No violations recorded.                                  |
| CORNICE                                           | Does not Exist                                           |
| DOORS                                             | Inspected                                                |
| DOORS AND FRAMES                                  | Inspected                                                |
| Condition                                         | 3 - Fair                                                 |
| Deficiency                                        | METAL: DETERIORATED DOOR AND FRAME - MINOR DETERIORATION |
| Roof Plan reference                               | G277 MILITER ANDRE                                       |
|                                                   | Programme C S S K                                        |