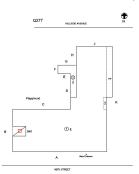

Architectural Inspection Q277

Main Entrance Photo

Facade A - 88th Street

Roof 1 - Southwest view

Have any Systems/Major Building Components been upgraded?

Have there been any Building Additions?

Yes

Systems: Partial Roofing repairs.

Year: 20%

No

No

No

Leased Space?
Priority Condition

Tandem Schools?

Roof Photo

Priority Priority Condition Component Location Person(s) Person(s) Title PhotoImage Condition Exist Category Description Affected Description Notified