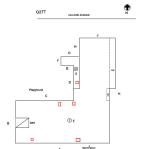

Architectural Inspection Q277

**Building Template** 

## Inspection

| Question             | Response                  |  |
|----------------------|---------------------------|--|
| Architectural        |                           |  |
| EXTERIOR             | Inspected                 |  |
| AREAWAY              | Does not Exist            |  |
| AWNINGS AND CANOPIES | Inspected                 |  |
| Condition            | 4 - Between Fair and Poor |  |