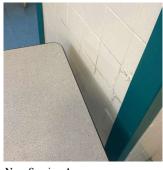

#### Walls

Deficiency Photo1

Near Windows

LEVEL 2

| Violations | No violations recorded. |
|------------|-------------------------|
|------------|-------------------------|

| Deficiency                   | CERAMIC TILE: BROKEN/ MISSING |
|------------------------------|-------------------------------|
| Deficiency Location/Instance | Near Serving Area             |
| Deficiency Quantity          | 10                            |
| Quantity Uom                 | S.F.                          |
| Potential Action             | REPLACE                       |
| Urgency of Action            | PRIORITY 3                    |

Purpose of Action Deficiency Photo1

Near Serving Area

| No violations recorded. |
|-------------------------|
|                         |

| Does not Exist                     |
|------------------------------------|
| Inspected                          |
| Inspected                          |
| 2 - Between Good and Fair          |
| GYPSUM BOARD: DAMAGED/DETERIORATED |
| Exit 1 - Vestibule                 |
| 10                                 |
| S.F.                               |
| REPLACE                            |
| PRIORITY 3                         |
| LEVEL 2                            |
|                                    |