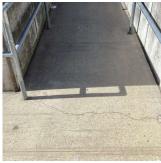

| tectural Inspection estion   | Response                              |
|------------------------------|---------------------------------------|
| TE                           | Response                              |
| PAVING                       |                                       |
| Student Use                  |                                       |
| Asphalt                      | Inspected                             |
| Condition                    | 3 - Fair                              |
| Deficiency                   | CRACKS - MAJOR                        |
| Deficiency Location/Instance | Near center                           |
| Deficiency Quantity          | 400                                   |
| Quantity Uom                 | S.F.                                  |
| Potential Action             | REPLACE                               |
| Urgency of Action            | PRIORITY 3                            |
| Purpose of Action            | LEVEL 2                               |
| Deficiency Photol            |                                       |
|                              | Near center                           |
| Violations                   | No violations recorded.               |
| Concrete                     | Inspected                             |
| Condition                    | 3 - Fair                              |
| Deficiency                   | DAMAGED/DETERIORATED/MISSING SECTIONS |
| Deficiency Location/Instance | Near Stairs                           |
| Deficiency Quantity          | 50                                    |
| Quantity Uom                 | S.F.                                  |
| Potential Action             | REPLACE                               |
| Urgency of Action            | PRIORITY 3                            |
| Purpose of Action            | LEVEL 2                               |
| Deficiency Photo1            |                                       |
|                              | Near Stairs                           |
| Violations                   | No violations recorded.               |
| Pavers                       | Does not Exist                        |
| Site Sidewalks & Walkways    | Inspected                             |
| Asphalt                      | Does not Exist                        |
| Concrete                     | Inspected                             |
| Condition                    | 3 - Fair                              |
|                              |                                       |
| Deficiency                   | DAMAGED/DETERIORATED/MISSING SECTIONS |