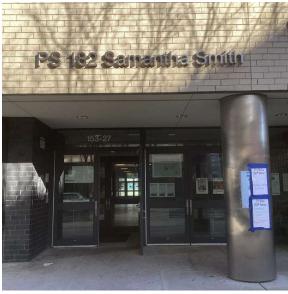

Architectural Inspection Q277

Main Entrance Photo

Facade A - 88th Street

Roof 1 - Southwest view

Have any Systems/Major Building Components been upgraded?

Have there been any Building Additions?

Yes

Systems: Partial Roofing repairs.