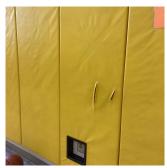

Near Elevator A/4
No violations recorded.

REPLACE

LEVEL 2

PRIORITY 3

| Specialties                  | Does not Exist                  |
|------------------------------|---------------------------------|
| GYMNASIUM                    | Inspected                       |
| Instance on 3rd Floor        | Inspected                       |
| Ceiling                      |                                 |
| Instance on 3rd Floor        | Inspected                       |
| Condition                    | 2 - Between Good and Fair       |
| Deficiency                   | ACOUSTIC TILES: DAMAGED/MISSING |
| Deficiency Location/Instance | Room 329B                       |
| Deficiency Quantity          | 30                              |
| Quantity Uom                 | S.F.                            |

## **Building Condition Assessment Survey 2023 - 2024**

Architectural Inspection Q277

**Question** Response

INTERIOR

GYMNASIUM

Ceiling

Deficiency Photo1

| Violations                   |                                          |  |
|------------------------------|------------------------------------------|--|
|                              | Room 329B                                |  |
|                              | No violations recorded.                  |  |
| Door(s)                      |                                          |  |
| Instance on 3rd Floor        | Inspected                                |  |
| Condition                    | 2 - Between Good and Fair                |  |
| Deficiency                   | No deficiencies recorded                 |  |
| Fixed Equipment              |                                          |  |
| Instance on 3rd Floor        | Inspected                                |  |
| Condition                    | 2 - Between Good and Fair                |  |
| Deficiency                   | No deficiencies recorded                 |  |
| Floor Finish                 |                                          |  |
| Instance on 3rd Floor        | Inspected                                |  |
| Condition                    | 2 - Between Good and Fair                |  |
| Deficiency                   | No deficiencies recorded                 |  |
| Seating                      |                                          |  |
| Instance on 3rd Floor        | Inspected                                |  |
| Condition                    | 2 - Between Good and Fair                |  |
| Deficiency                   | No deficiencies recorded                 |  |
| Sliding-folding Partition    |                                          |  |
| Instance on 3rd Floor        | Inspected                                |  |
| Condition                    | 2 - Between Good and Fair                |  |
| Deficiency                   | No deficiencies recorded                 |  |
| Stage                        |                                          |  |
| Instance on 3rd Floor        | Does not Exist                           |  |
| Walls                        |                                          |  |
| Instance on 3rd Floor        | Inspected                                |  |
| Condition                    | 2 - Between Good and Fair                |  |
| Deficiency                   | WALL PADDING: DETERIORATED               |  |
| Deficiency Location/Instance | Near Windows , Sliding Folding Partition |  |
| Deficiency Quantity          | 40                                       |  |
| Quantity Uom                 | S.F.                                     |  |
| Potential Action             | REPLACE                                  |  |
| Urgency of Action            | PRIORITY 3                               |  |
| Purpose of Action            | LEVEL 2                                  |  |