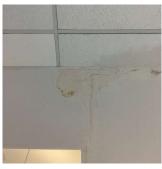

Purpose of Action LEVEL 2
Deficiency Photo1

Near center

Violations No violations recorded.

Deficiency GYPSUM BOARD: DAMAGED/DETERIORATED - ACTIVE LEAK

Deficiency Location/Instance Near Stair C

Deficiency Quantity 30
Quantity Uom S.F.

Potential Action REPLACE
Urgency of Action PRIORITY 5

Purpose of Action LEVEL 2
Deficiency Photo1

Near Stair C

| estion                              | Response                            |
|-------------------------------------|-------------------------------------|
| NTERIOR                             |                                     |
| CAFETERIA                           |                                     |
| Ceiling                             |                                     |
| Violations                          | No violations recorded.             |
| Door(s)                             |                                     |
| Instance on Cellar                  | Inspected                           |
| Condition                           | 2 - Between Good and Fair           |
| Deficiency                          | No deficiencies recorded            |
| Fixed Equipment                     |                                     |
| Instance on Cellar                  | Does not Exist                      |
| Floor Finish                        |                                     |
| Instance on Cellar                  | Inspected                           |
| Condition                           | 2 - Between Good and Fair           |
| Deficiency                          | VINYL TILES: DETERIORATED SUBSTRATE |
| Deficiency Location/Instance        | Near Serving Area                   |
| Deficiency Quantity                 | 40                                  |
| Quantity Uom                        | S.F.                                |
| Potential Action                    | REPLACE                             |
| Urgency of Action                   | PRIORITY 3                          |
| Purpose of Action Deficiency Photo1 | LEVEL 2                             |
|                                     |                                     |
|                                     | Near Serving Area                   |
| Violations                          | No violations recorded.             |
| Sliding-folding Partition           |                                     |
| Instance on Cellar                  | Does not Exist                      |
| Stage                               |                                     |
| Instance on Cellar                  | Does not Exist                      |
| Walls                               |                                     |
| Instance on Cellar                  | Inspected                           |
| Condition                           | 2 - Between Good and Fair           |
| Deficiency                          | GYPSUM BOARD: DETERIORATED          |
| Deficiency Location/Instance        | Near Serving Area , Windows         |
| Deficiency Quantity                 | 20                                  |
| Quantity Uom                        | S.F.                                |
| Potential Action                    | REPLACE                             |
| Urgency of Action                   | PRIORITY 3                          |
| Purpose of Action                   | LEVEL 2                             |