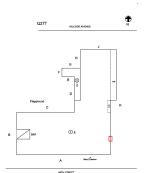

Architectural Inspection Q277

Main Entrance Photo

Facade A - 88th Street

Roof 1 - Southwest view

Have any Systems/Major Building Components been upgraded?

Have there been any Building Additions?

Yes

Systems: Partial Roofing repairs.

Year: 20%

No

No

No

Leased Space?
Priority Condition

Tandem Schools?

Roof Photo

Priority Priority Condition Component Location Person(s) Person(s) Title PhotoImage Condition Exist Category Description Affected Description Notified