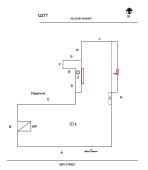

Architectural Inspection Q277

Main Entrance Photo

Facade A - 88th Street

Roof 1 - Southwest view

Have any Systems/Major Building Components been upgraded?

Have there been any Building Additions?

Yes

Systems: Partial Roofing repairs.

Year: 20%

No

No

No

Leased Space?
Priority Condition

Tandem Schools?

Roof Photo

Priority Priority Condition Component Location Person(s) Person(s) Title PhotoImage Condition Exist Category Description Affected Description Notified