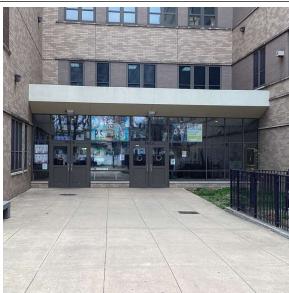

#### Architectural Inspection

Main Entrance Photo

Facade A - 155th Street

Roof 1 - East View Have any Systems/Major Building Components been upgraded? Yes Systems: Roofing - repairs Year: 2022 Have there been any Building Additions? No Tandem Schools? No Leased Space? No **Priority Condition** Priority Condition Person(s) Title Priority Component Location Person(s) PhotoImage **Condition Exist** Category Description Affected Description Notified Last Year? No condition recorded Structural Engineer Required Structural Condition Component Location Person(s) Person(s) Title PhotoImage **Condition Type** Notified Description Affected Description No condition recorded Programmatic Accessibility