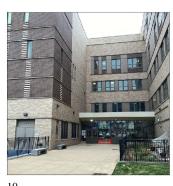

to1 | LEVEL 2<br>Facade D                                                                                                                              |
| Violations                             | No violations recorded.                                                                                                                          |
| Deficiency<br>Roof Plan reference      | BRICK: DETERIORATED MASONRY SILLS - MINOR                                                                                                        |



#### **Building Condition Assessment Survey 2023 - 2024**

#### Architectural Inspection

#### Question

EXTERIOR

#### EXTERIOR WALLS

Elevation

Deficiency Quantity Quantity Uom Potential Action Urgency of Action Purpose of Action Deficiency Photol

Violations



10 L.F. REPAIR PRIORITY 3 LEVEL 2



Facade A No violations recorded.

| EXTERIOR SOFFITS      | Does not Exist                   |
|-----------------------|----------------------------------|
| LOADING DOCK          | Does not Exist                   |
| LOUVER                | Inspected                        |
| Condition             | 2 - Between Good and Fair        |
| Deficiency            | No deficiencies recorded         |
| PARAPETS              | Inspected                        |
| Material Type(s)      | Masonry, Concrete                |
| Replacement Quantity  | 5,000                            |
| Replacement Uom       | C.F.                             |
| Instance on All Roofs | Inspected                        |
| Instance Condition    | 2 - Between Good and Fair