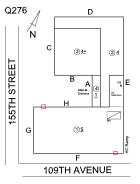

# Q276 Architectural Inspection Question Response EXTERIOR CHIMNEY Deficiency Photo1 Roof 1 Violations No violations recorded. COPING Inspected 3 - Fair Condition CAST STONE: CRACKED/BROKEN PIECES Deficiency Q276 Roof Plan reference D N 3<u>4+</u> (2)4 **155TH STREET** Aj <sup>Main</sup>► Enter\* \_\_5 G F 109TH AVENUE Deficiency Quantity 10 Quantity Uom L.F. Potential Action REPLACE-IN-KIND PRIORITY 4 Urgency of Action Purpose of Action LEVEL 2 Deficiency Photo1 Roof 3 Violations No violations recorded.