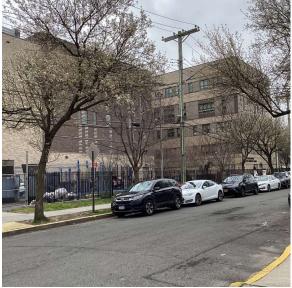

|                                      | Was not present                                                                                                                                                           |
| Fireman                                           |                                      | Francisco Rudiera                                                                                                                                                         |
|                                                   |                                      |                                                                                                                                                                           |

Custo Firen Facade Photo



155th Street - Southeast View

Q276

# NYC Department of Education Building Condition Assessment Survey 2023 - 2024

#### Architectural Inspection

Main Entrance Photo



Facade A - 155th Street



Roof 1 - East View Have any Systems/Major Building Components been upgraded? Yes Systems: Roofing - repairs Year: 2022 Have there been any Building Additions? No Tandem Schools? No Leased Space? No **Priority Condition** Priority Condition Person(s) Title Priority Component Location Person(s) PhotoImage **Condition Exist** Category Description Affected Description Notified Last Year? No condition recorded Structural Engineer Required Structural Condition Component Location Person(s) Person(s) Title PhotoImage **Condition Type** Notified Description Affected Description No condition recorded Pr