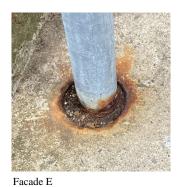

# STAIRS/RAMPS: EXTERIOR

# RAILINGS

Deficiency Photo1

|                                           | racade E                  |  |
|-------------------------------------------|---------------------------|--|
| Violations                                | No violations recorded.   |  |
| STAIRS/RAMPS                              | Inspected                 |  |
| Condition                                 | 2 - Between Good and Fair |  |
| Deficiency                                | No deficiencies recorded  |  |
| VINDOWS                                   | Inspected                 |  |
| Replacement Quantity                      | 8,000                     |  |
| Replacement Uom                           | S.F.                      |  |
| EXTERIOR GUARDS                           | Inspected                 |  |
| Condition                                 | 2 - Between Good and Fair |  |
| Deficiency                                | No deficiencies recorded  |  |
| LINTELS                                   | Inspected                 |  |
| Condition                                 | 2 - Between Good and Fair |  |
| Deficiency                                | No deficiencies recorded  |  |
| WINDOWS                                   | Inspected                 |  |
| Material Type(s)                          | Aluminum                  |  |
| Instance on Aluminum - Other: All Facades | Inspected                 |  |
| Instance Condition                        | 2 - Between Good and Fair |  |
| Instance Quantity                         | 8,000                     |  |
| Instance Quantity Uom                     | S.F.                      |  |
| Are these windows insulated               | Yes                       |  |
| Installation Year                         | 2011                      |  |
| Source of Installation                    | Custodial Staff           |  |