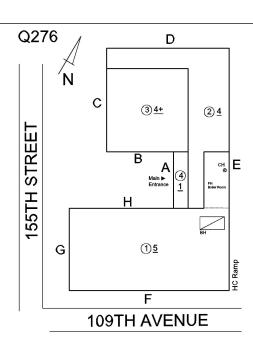

Roof Plan reference

Deficiency Quantity

Quantity Uom

Potential Action

Urgency of Action

Purpose of Action

# Q276 Architectural Inspection Question Response EXTERIOR CHIMNEY Deficiency Photo1 Roof 1 Violations No violations recorded. COPING Inspected 3 - Fair Condition CAST STONE: CRACKED/BROKEN PIECES Deficiency Q276 Roof Plan reference D N 3<u>4+</u> (2)4 **155TH STREET** Aj <sup>Main</sup>► Enter\* \_\_5 G F 109TH AVENUE Deficiency Quantity 10 Quantity Uom L.F. Potential Action REPLACE-IN-KIND PRIORITY 4 Urgency of Action Purpose of Action LEVEL 2 Deficiency Photo1 Roof 3 Violations No violations recorded.