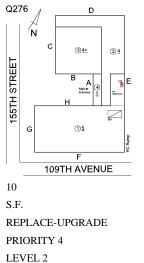

# Q276 Architectural Inspection Question Response EXTERIOR CHIMNEY Deficiency Photo1 Roof 1 Violations No violations recorded. COPING Inspected 3 - Fair Condition CAST STONE: CRACKED/BROKEN PIECES Deficiency Q276 Roof Plan reference D N 3<u>4+</u> (2)4 **155TH STREET** Aj <sup>Main</sup>► Enter\* \_\_5 G F 109TH AVENUE Deficiency Quantity 10 Quantity Uom L.F. Potential Action REPLACE-IN-KIND PRIORITY 4 Urgency of Action Purpose of Action LEVEL 2 Deficiency Photo1 Roof 3 Violations No violations recorded.