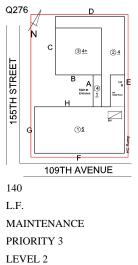

# Q276 Architectural Inspection Question Response EXTERIOR CHIMNEY Deficiency Photo1 Roof 1 Violations No violations recorded. COPING Inspected 3 - Fair Condition CAST STONE: CRACKED/BROKEN PIECES Deficiency Q276 Roof Plan reference D N 3<u>4+</u> (2)4 **155TH STREET** Aj <sup>Main</sup>► Enter\* \_\_5 G F 109TH AVENUE Deficiency Quantity 10 Quantity Uom L.F. Potential Action REPLACE-IN-KIND PRIORITY 4 Urgency of Action Purpose of Action LEVEL 2 Deficiency Photo1 Roof 3 Violations No violations recorded.

#### 20 L.F.

MAINTENANCE PRIORITY 3 LEVEL 2

Facade D

Deficiency Quantity Quantity Uom Potential Action Urgency of Action Purpose of Action Deficiency Photol

| chitectural Inspection                 | Q2                                                                                                                                               |
|----------------------------------------|--------------------------------------------------------------------------------------------------------------------------------------------------|
| Question                               | Response                                                                                                                                         |
| EXTERIOR                               |                                                                                                                                                  |
| EXTERIOR WALLS                         | Inspected                                                                                                                                        |
| Violations                             | No violations recorded.                                                                                                                          |
| Deficiency                             | BRICK: MINOR CRACKS AND SPALLING                                                                                                                 |
| Roof Plan reference                    | Q276<br>N<br>C<br>B<br>B<br>A<br>G<br>C<br>B<br>A<br>G<br>C<br>C<br>C<br>C<br>C<br>C<br>C<br>C<br>C<br>C<br>C<br>C<br>C<br>C<br>C<br>C<br>C<br>C |
| Elevation                              |                                                                                                                                                  |
| Deficiency Quantity                    | 20                                                                                                                                               |
| Quantity Uom                           | S.F.                                                                                                                                             |
| Potential Action                       | RESTITCH                                                                                                                                         |
| Urgency of Action                      | PRIORITY 3                                                                                                                                       |
| Purpose of Action<br>Deficiency Photo1 | LEVEL 2<br>Facade D                                                                                                                              |
| Violations                             | No violations recorded.                                                                                                                          |
| Deficiency<br>Roof Plan reference      | BRICK: DETERIORATED MASONRY SILLS - MINOR                                                                                                        |