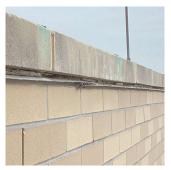

#### Deficiency

Roof Plan reference

BRICK: DETERIORATED CONTROL/EXPANSION JOINTS

#### 20 L.F.

MAINTENANCE PRIORITY 3 LEVEL 2

Facade D

Deficiency Quantity Quantity Uom Potential Action Urgency of Action Purpose of Action Deficiency Photol

| chitectural Inspection                 | Q2                                                                                                                                               |
|----------------------------------------|--------------------------------------------------------------------------------------------------------------------------------------------------|
| Question                               | Response                                                                                                                                         |
| EXTERIOR                               |                                                                                                                                                  |
| EXTERIOR WALLS                         | Inspected                                                                                                                                        |
| Violations                             | No violations recorded.                                                                                                                          |
| Deficiency                             | BRICK: MINOR CRACKS AND SPALLING                                                                                                                 |
| Roof Plan reference                    | Q276<br>N<br>C<br>B<br>B<br>A<br>G<br>C<br>B<br>A<br>G<br>C<br>C<br>C<br>C<br>C<br>C<br>C<br>C<br>C<br>C<br>C<br>C<br>C<br>C<br>C<br>C<br>C<br>C |
| Elevation                              |                                                                                                                                                  |
| Deficiency Quantity                    | 20                                                                                                                                               |
| Quantity Uom                           | S.F.                                                                                                                                             |
| Potential Action                       | RESTITCH                                                                                                                                         |
| Urgency of Action                      | PRIORITY 3                                                                                                                                       |
| Purpose of Action<br>Deficiency Photo1 | LEVEL 2<br>Facade D                                                                                                                              |
| Violations                             | No violations recorded.                                                                                                                          |
| Deficiency<br>Roof Plan reference      | BRICK: DETERIORATED MASONRY SILLS - MINOR                                                                                                        |