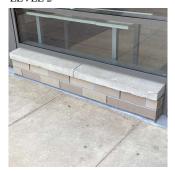

# Q276 Architectural Inspection Question Response EXTERIOR CHIMNEY Deficiency Photo1 Roof 1 Violations No violations recorded. COPING Inspected 3 - Fair Condition CAST STONE: CRACKED/BROKEN PIECES Deficiency Q276 Roof Plan reference D N 3<u>4+</u> (2)4 **155TH STREET** Aj <sup>Main</sup>► Enter\* \_\_5 G F 109TH AVENUE Deficiency Quantity 10 Quantity Uom L.F. Potential Action REPLACE-IN-KIND PRIORITY 4 Urgency of Action Purpose of Action LEVEL 2 Deficiency Photo1 Roof 3 Violations No violations recorded.

Deficiency

CAST STONE: DETERIORATED BED JOINT

# Architectural Inspection Q276 Question Response EXTERIOR COPING Roof Plan reference Q276 \_ D\_\_\_\_

| Deficiency Quantity |
|---------------------|
| Quantity Uom        |
| Potential Action    |
| Urgency of Action   |
| Purpose of Action   |
| Deficiency Photo1   |

Roof 2 No violations recorded.

Violations

Deficiency Roof Plan reference

Deficiency Quantity Quantity Uom Potential Action Urgency of Action Purpose of Action CAST STONE: DETERIORATED TRANSVERSE JOINTS