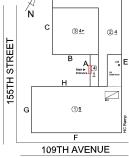

#### EXTERIOR WALLS

Elevation

Deficiency Quantity Quantity Uom Potential Action Urgency of Action Purpose of Action Deficiency Photol

Violations

10 L.F. REPAIR PRIORITY 3 LEVEL 2

Facade A No violations recorded.