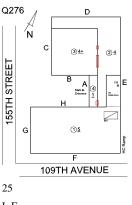

#### 20 L.F.

MAINTENANCE PRIORITY 3 LEVEL 2

Facade D

Deficiency Quantity Quantity Uom Potential Action Urgency of Action Purpose of Action Deficiency Photol

| chitectural Inspection                 | Q2                                                                                                                                               |
|----------------------------------------|--------------------------------------------------------------------------------------------------------------------------------------------------|
| Question                               | Response                                                                                                                                         |
| EXTERIOR                               |                                                                                                                                                  |
| EXTERIOR WALLS                         | Inspected                                                                                                                                        |
| Violations                             | No violations recorded.                                                                                                                          |
| Deficiency                             | BRICK: MINOR CRACKS AND SPALLING                                                                                                                 |
| Roof Plan reference                    | Q276<br>N<br>C<br>B<br>B<br>A<br>G<br>C<br>B<br>A<br>G<br>C<br>C<br>C<br>C<br>C<br>C<br>C<br>C<br>C<br>C<br>C<br>C<br>C<br>C<br>C<br>C<br>C<br>C |
| Elevation                              |                                                                                                                                                  |
| Deficiency Quantity                    | 20                                                                                                                                               |
| Quantity Uom                           | S.F.                                                                                                                                             |
| Potential Action                       | RESTITCH                                                                                                                                         |
| Urgency of Action                      | PRIORITY 3                                                                                                                                       |
| Purpose of Action<br>Deficiency Photo1 | LEVEL 2<br>Facade D                                                                                                                              |
| Violations                             | No violations recorded.                                                                                                                          |
| Deficiency<br>Roof Plan reference      | BRICK: DETERIORATED MASONRY SILLS - MINOR                                                                                                        |