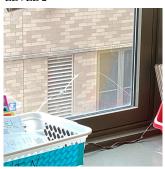

#### ALUMINUM - OTHER: BROKEN PANE

Q276

#### WINDOWS WINDOWS

Elevation

| Deficiency Quantity |
|---------------------|
| Quantity Uom        |
| Potential Action    |
| Urgency of Action   |
| Purpose of Action   |
| Deficiency Photo1   |

#### 60

S.F. MAINTENANCE PRIORITY 3 LEVEL 2

Facade H - Room 241 (Facade F - Room 330 similar)

| Violations                   | No violations recorded.             |
|------------------------------|-------------------------------------|
| INTERIOR                     | Inspected                           |
| POOLS                        | Does not Exist                      |
| STRUCTURAL                   | Inspected                           |
| COLUMNS/BEAMS/BEARING WALLS  | Inspected                           |
| Condition                    | 2 - Between Good and Fair           |
| Deficiency                   | No deficiencies recorded            |
| FLOOR STRUCTURE              | Inspected                           |
| Condition                    | 3 - Fair                            |
| Deficiency                   | CONCRETE SLAB ON GRADE: THRU CRACKS |
| Deficiency Location/Instance | 1st Floor                           |
| Deficiency Quantity          | 70                                  |
| Quantity Uom                 | S.F.                                |
| Potential Action             | REPAIR                              |
| Urgency of Action            | PRIORITY 3                          |
| Purpose of Action            | LEVEL 5                             |