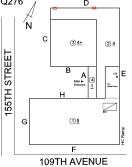

#### **Building Condition Assessment Survey 2023 - 2024** Architectural Inspection Q276 Question Response EXTERIOR PARAPETS Q276 Roof Plan reference D 'n 3<u>4+</u> ②₫ **155TH STREET** сн G <u>15</u> 109TH AVENUE Deficiency Quantity 20 S.F. Quantity Uom Potential Action REPAIR Urgency of Action PRIORITY 3 Purpose of Action LEVEL 2 Deficiency Photo1 Roof 1 Violations No violations recorded. PLAZA DECK Does not Exist ROOF Inspected Roofing Inspected 22,000 Replacement Quantity Replacement Uom S.F. **ROOF HATCH/SMOKE HATCH** Inspected Condition 2 - Between Good and Fair Deficiency No deficiencies recorded LEADERS, GUTTERS, DOWNSPOUTS, SCUPPERS Inspected 2 - Between Good and Fair Condition Deficiency No deficiencies recorded **ROOF BARRIER/FENCE** Inspected Condition 2 - Between Good and Fair Deficiency No deficiencies recorded **ROOF CAGE** Does not Exist ROOFING Inspected Instance on IRMA: All Roofs Inspected Instance Condition 4 - Between Fair and Poor