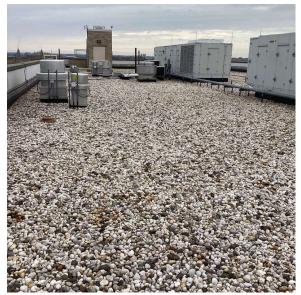

|
| Fireman                                           |                                      | Francisco Rudiera                                                                                                                                                         |
|                                                   |                                      |                                                                                                                                                                           |

Custo Firen Facade Photo



155th Street - Southeast View

Q276

# NYC Department of Education Building Condition Assessment Survey 2023 - 2024

#### Architectural Inspection

Main Entrance Photo



Facade A - 155th Street



Roof 1 - East View Have any Systems/Major Building Components been upgraded? Yes Systems: Roofing - repairs Year: 2022 Have there been any Building Additions? No Tandem Schools? No Leased Space? No **Priority Condition** Priority Condition Person(s) Title Priority Component Location Person(s) PhotoImage **Condition Exist** Category Description Affected Description Notified Last Year? No condition recorded Structural Engineer Required Structural Condition Component Location Person(s) Person(s) Title PhotoImage **Condition Type** Notified Description Affected Description No condition recorded Programmatic Accessibility

Roof Photo

# **Building Condition Assessment Survey 2023 - 2024**

# Architectural Inspection

| Programmatic Accessibility Status Question