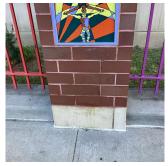

### Walls

| wai |                              |                                    |
|-----|------------------------------|------------------------------------|
|     | Instance on Basement         | Inspected                          |
| Co  | ondition                     | 2 - Between Good and Fair          |
|     | Deficiency                   | CERAMIC TILE: BROKEN/ MISSING      |
|     | Deficiency Location/Instance | Columns, Near center, Serving Area |

| estion                            | Response                               |
|-----------------------------------|----------------------------------------|
| NTERIOR                           |                                        |
| CAFETERIA                         |                                        |
| Walls                             |                                        |
| Deficiency Quantity               | 20                                     |
| Quantity Uom                      | S.F.                                   |
| Potential Action                  | REPLACE                                |
| Urgency of Action                 | PRIORITY 3                             |
| Purpose of Action                 | LEVEL 2                                |
| Deficiency Photo1                 |                                        |
|                                   | Caluma                                 |
| Violations                        | Column  No violations recorded.        |
|                                   | No violations recorded.                |
| Window Curtains/Shades/Blinds     |                                        |
| Instance on Basement              | Does not Exist                         |
| CLASSROOMS/CORRIDORS/ADMIN SPACES | Inspected                              |
| Ceiling                           | Inspected                              |
| Condition                         | 2 - Between Good and Fair              |
| Deficiency                        | ACOUSTIC TILES: DAMAGED/MISSING        |
| Deficiency Location/Instance      | Rooms 406, 407, Corridor near Room 407 |
| Deficiency Quantity               | 80                                     |
| Quantity Uom                      | S.F.                                   |
| Potential Action                  | REPLACE                                |
| Urgency of Action                 | PRIORITY 3                             |
| Purpose of Action                 | LEVEL 2                                |
| Deficiency Photo 1                | Corridor near Room 407                 |
| Violations                        | No violations recorded.                |
| <del></del>                       |                                        |
| Door(s)                           | Inspected 4 - Between Fair and Poor    |
| Condition                         |                                        |
| Deficiency                        | WOOD: DETERIORATED DOOR                |
| Deficiency Location/Instance      | Rooms 306, 404                         |
| Deficiency Quantity               | 2<br>EACH                              |
| Quantity Uom                      | EACH                                   |
| Potential Action                  | MAINTENANCE PRIORITY 3                 |