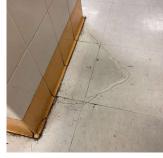

### Walls

| wai |                              |                                    |
|-----|------------------------------|------------------------------------|
|     | Instance on Basement         | Inspected                          |
| Co  | ondition                     | 2 - Between Good and Fair          |
|     | Deficiency                   | CERAMIC TILE: BROKEN/ MISSING      |
|     | Deficiency Location/Instance | Columns, Near center, Serving Area |

| estion                            | Response                               |
|-----------------------------------|----------------------------------------|
| NTERIOR                           |                                        |
| CAFETERIA                         |                                        |
| Walls                             |                                        |
| Deficiency Quantity               | 20                                     |
| Quantity Uom                      | S.F.                                   |
| Potential Action                  | REPLACE                                |
| Urgency of Action                 | PRIORITY 3                             |
| Purpose of Action                 | LEVEL 2                                |
| Deficiency Photo1                 |                                        |
|                                   | Caluma                                 |
| Violations                        | Column  No violations recorded.        |
|                                   | No violations recorded.                |
| Window Curtains/Shades/Blinds     |                                        |
| Instance on Basement              | Does not Exist                         |
| CLASSROOMS/CORRIDORS/ADMIN SPACES | Inspected                              |
| Ceiling                           | Inspected                              |
| Condition                         | 2 - Between Good and Fair              |
| Deficiency                        | ACOUSTIC TILES: DAMAGED/MISSING        |
| Deficiency Location/Instance      | Rooms 406, 407, Corridor near Room 407 |
| Deficiency Quantity               | 80                                     |
| Quantity Uom                      | S.F.                                   |
| Potential Action                  | REPLACE                                |
| Urgency of Action                 | PRIORITY 3                             |
| Purpose of Action                 | LEVEL 2                                |
| Deficiency Photo 1                | Corridor near Room 407                 |
| Violations                        | No violations recorded.                |
| <del></del>                       |                                        |
| Door(s)                           | Inspected 4 - Between Fair and Poor    |
| Condition                         |                                        |
| Deficiency                        | WOOD: DETERIORATED DOOR                |
| Deficiency Location/Instance      | Rooms 306, 404                         |
| Deficiency Quantity               | 2<br>EACH                              |
| Quantity Uom                      | EACH                                   |
| Potential Action                  | MAINTENANCE PRIORITY 3                 |