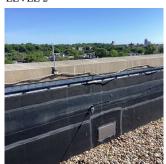

### ROOFING

Potential Action INSTALL NEW Urgency of Action PRIORITY 4
Purpose of Action LEVEL 2

Roof 1

Violations No violations recorded.

Deficiency IRMA: FLASHING: CAP FLASHING DAMAGED

Roof Plan reference

Deficiency Photo1

Deficiency Photo1

Deficiency Quantity
Quantity Uom
L.F.
Potential Action
REPLACE
Urgency of Action
PRIORITY 4
Purpose of Action
LEVEL 2

Roof 1

Violations No violations recorded.

| ROOFING DRAINS     | Inspected                 |
|--------------------|---------------------------|
| Condition          | 2 - Between Good and Fair |
| Deficiency         | No deficiencies recorded  |
| Specialties        | Inspected                 |
| BULKHEAD/PENTHOUSE | Inspected                 |