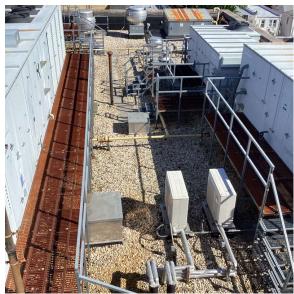

Roof Photo

Facade A - 102nd Street

Roof 1 - Northwest view

Have any Systems/Major Building Components been upgraded?

Have there been any Building Additions?

Yes Systems: Windows, Floor Structure (Outdoor Equipment Storage