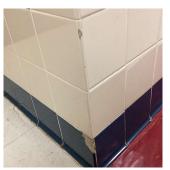

| ectural Inspection           | Q27                                    |
|------------------------------|----------------------------------------|
| tion                         | Response                               |
| TERIOR                       |                                        |
| AITCHEN                      |                                        |
| Floor Finish                 |                                        |
| Instance on Basement         | Inspected                              |
| Condition                    | 2 - Between Good and Fair              |
| Deficiency                   | No deficiencies recorded               |
| Walls                        |                                        |
| Instance on Basement         | Inspected                              |
| Condition                    | 2 - Between Good and Fair              |
| Deficiency                   | CERAMIC TILE: BROKEN/ MISSING          |
| Deficiency Location/Instance | Near Small Sink                        |
| Deficiency Quantity          | 10                                     |
| Quantity Uom                 | S.F.                                   |
| Potential Action             | REPLACE                                |
| Urgency of Action            | PRIORITY 3                             |
| Purpose of Action            | LEVEL 2                                |
| Deficiency Photo1            | Near Small Sink No violations recorded |
| Violations                   | No violations recorded.                |
| JBRARY                       | Inspected                              |
| Instance on Room 413 (600SF) | Inspected                              |
| Built-in Furnishing          |                                        |
| Instance on Room 413 (600SF) | Does not Exist                         |
| Ceiling                      |                                        |
| Instance on Room 413 (600SF) | Inspected                              |
| Condition                    | 2 - Between Good and Fair              |
| Deficiency                   | No deficiencies recorded               |
| Door(s)                      | 110 deficieles recorded                |
| Instance on Room 413 (600SF) | Inspected                              |
| Condition                    | 2 - Between Good and Fair              |
| Deficiency                   | No deficiencies recorded               |
| Floor Finish                 | 110 deficieles recorded                |
|                              | Incorporated                           |
| Instance on Room 413 (600SF) | Inspected                              |
| Condition                    | 3 - Fair                               |
| Deficiency                   | CARPET: WORN/DETERIORATED              |
| Deficiency Location/Instance | Near Windows                           |
| Deficiency Quantity          | 20                                     |
| Quantity Uom                 | S.F.                                   |
| Potential Action             | REPLACE                                |
| Urgency of Action            |                                        |
| Purpose of Action            | PRIORITY 3                             |