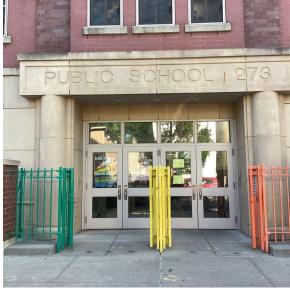

Was not present

Intecab Ali

Facade Photo

Custodian

Fireman

Corner of 88th Avenue and 102nd Street - Southeast view

Q273 Architectural Inspection

Main Entrance Photo