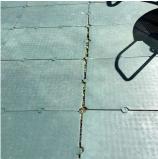

### Floor Finish

| Instance on Basement         | Inspected                                      |
|------------------------------|------------------------------------------------|
| Condition                    | 2 - Between Good and Fair                      |
| Deficiency                   | VINYL TILES: BROKEN/DETERIORATED/MISSING TILES |
| Deficiency Location/Instance | Near center, Columns                           |
| Deficiency Quantity          | 20                                             |

Deficiency Quantity 20
Quantity Uom S.F.
Potential Action REPLACE
Urgency of Action PRIORITY 3
Purpose of Action LEVEL 2

Near column

No violations recorded.