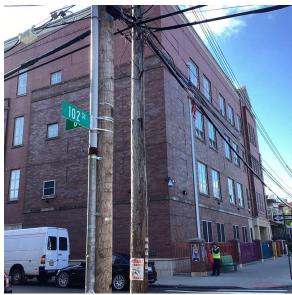

Was not present

Intecab Ali

Facade Photo

Custodian

Fireman

Corner of 88th Avenue and 102nd Street - Southeast view

Q273 Architectural Inspection

Main Entrance Photo

Roof Photo

Facade A - 102nd Street

Roof 1 - Northwest view

Have any Systems/Major Building Components been upgraded?

Have there been any Building Additions?

Yes Systems: Windows, Floor Structure (Outdoor Equipment Storage