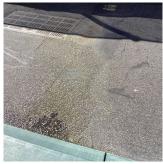

Roof Plan reference

Deficiency Photo1

CAST STONE: DETERIORATED TRANSVERSE JOINTS

Deficiency Quantity

Quantity Uom

L.F.

Potential Action

MAINTENANCE