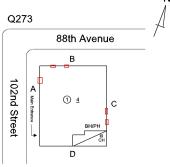

Deficiency

Roof Plan reference

88th Avenue

88th Avenue

B

102nd Street

D

METAL: DENTS, MAJOR RUSTING

ficiency METAL: DETERIORATED DOOR AND FRAME - MINOR DETERIORATION

| estion                  | Response                  |  |
|-------------------------|---------------------------|--|
| XTERIOR                 |                           |  |
| DOORS                   |                           |  |
| DOORS AND FRAMES        |                           |  |
| Roof Plan reference     | N                         |  |
|                         | Q273                      |  |
|                         | 88th Avenue               |  |
|                         | В                         |  |
|                         |                           |  |
|                         | A tan Entrance C          |  |
|                         | ind S C C                 |  |
|                         | e BHPH                    |  |
|                         | D D                       |  |
|                         |                           |  |
| Deficiency Quantity     | 2                         |  |
| Quantity Uom            | EACH                      |  |
| Potential Action        | MAINTENANCE               |  |
| Urgency of Action       | PRIORITY 3                |  |
| Purpose of Action       | LEVEL 2                   |  |
| Deficiency Photo1       | No photo recorded         |  |
| Violations              | No violations recorded.   |  |
| DOOR HARDWARE           | Inspected                 |  |
| Condition               | 2 - Between Good and Fair |  |
| Deficiency              | No deficiencies recorded  |  |
| LINTELS                 | Inspected                 |  |
| Condition               | 2 - Between Good and Fair |  |
| Deficiency              | No deficiencies recorded  |  |
| TRANSOM/SIDE LIGHT      | Inspected                 |  |
| Condition               | 2 - Between Good and Fair |  |
| Deficiency              | No deficiencies recorded  |  |
| EXTERIOR WALLS          | Inspected                 |  |
| Material Type(s)        | Masonry                   |  |
| Replacement Quantity    | 20,000                    |  |
| Replacement Uom         | S.F.                      |  |
| Instance on All Facades | Inspected                 |  |
| Instance Condition      | 2 - Between Good and Fair |  |
| Instance Quantity       | 20,000                    |  |
| Instance Quantity Uom   | S.F.                      |  |
| Deficiency              | No deficiencies recorded  |  |
| EXTERIOR SOFFITS        | Inspected                 |  |
| Condition               | 2 - Between Good and Fair |  |
| Deficiency              | No deficiencies recorded  |  |
| LOADING DOCK            | Does not Exist            |  |
| LOUVER                  | Inspected                 |  |
| Condition               | 2 - Between Good and Fair |  |
| Deficiency              | No deficiencies recorded  |  |
| PARAPETS                | Inspected                 |  |
| Material Type(s)        | Masonry                   |  |
| Replacement Quantity    | 1,600                     |  |
| Replacement Uom         | C.F.                      |  |
| Instance on All Facades | Inspected                 |  |

| estion                                                                                                                                                                                                                                                             | Response                                              |
|--------------------------------------------------------------------------------------------------------------------------------------------------------------------------------------------------------------------------------------------------------------------|-------------------------------------------------------|
| EXTERIOR                                                                                                                                                                                                                                                           | •                                                     |
| PARAPETS                                                                                                                                                                                                                                                           |                                                       |
| Instance Condition                                                                                                                                                                                                                                                 | 2 - Between Good and Fair                             |
| Instance Quantity                                                                                                                                                                                                                                                  | 1,600                                                 |
| Instance Quantity Uom                                                                                                                                                                                                                                              | C.F.                                                  |
| Deficiency                                                                                                                                                                                                                                                         | No deficiencies recorded                              |
| PLAZA DECK                                                                                                                                                                                                                                                         | Does not Exist                                        |
| ROOF                                                                                                                                                                                                                                                               | Inspected                                             |
| Roofing                                                                                                                                                                                                                                                            | Inspected                                             |
| Replacement Quantity                                                                                                                                                                                                                                               | 8,000                                                 |
| Replacement Uom                                                                                                                                                                                                                                                    | S.F.                                                  |
| ROOF HATCH/SMOKE HATCH                                                                                                                                                                                                                                             | Inspected                                             |
| Condition                                                                                                                                                                                                                                                          | 2 - Between Good and Fair                             |
| Deficiency                                                                                                                                                                                                                                                         | No deficiencies recorded                              |
| LEADERS, GUTTERS, DOWNSPOUTS, SCUPPERS                                                                                                                                                                                                                             | Inspected                                             |
| Condition                                                                                                                                                                                                                                                          | 2 - Between Good and Fair                             |
| Deficiency                                                                                                                                                                                                                                                         | No deficiencies recorded                              |
| ROOF BARRIER/FENCE                                                                                                                                                                                                                                                 | Does not Exist                                        |
| ROOF CAGE                                                                                                                                                                                                                                                          | Does not Exist                                        |
| ROOFING                                                                                                                                                                                                                                                            | Inspected                                             |
| Instance on IRMA: Roof 1                                                                                                                                                                                                                                           | Inspected                                             |
| Instance Condition                                                                                                                                                                                                                                                 | 3 - Fair                                              |
|                                                                                                                                                                                                                                                                    |                                                       |
|                                                                                                                                                                                                                                                                    | Roof 1                                                |
| Instance Quantity                                                                                                                                                                                                                                                  | 8,000                                                 |
| Instance Quantity Uom                                                                                                                                                                                                                                              | S.F.                                                  |
| Does the roof have major mechanical equipment sitting on Dunnage Steel less than 18" above the Roofing?  Does this roof instance have a Sustainable Roof System?  Do solar panels exist on these roofs?  Is/Are the roof(s) suitable for Solar Panel installation? | No<br>No<br>No<br>No                                  |
| Installation Year                                                                                                                                                                                                                                                  | 2010                                                  |
| Source of Installation                                                                                                                                                                                                                                             | Custodial Staff                                       |
| Deficiency                                                                                                                                                                                                                                                         | IRMA: FLASHING: CAP FLASHING MISSING                  |
| Roof Plan reference                                                                                                                                                                                                                                                | N<br>/                                                |
|                                                                                                                                                                                                                                                                    | 88th Avenue  88th Avenue  B  102nd Street  D  BHIPH D |
| Deficiency Quantity                                                                                                                                                                                                                                                | 20                                                    |