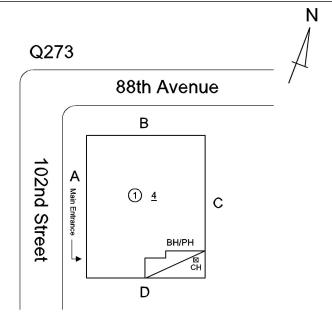

Deficiency

Roof Plan reference

88th Avenue

88th Avenue

B

102nd Street

D

METAL: DENTS, MAJOR RUSTING

Roof Plan reference

Deficiency Photo1

CAST STONE: DETERIORATED TRANSVERSE JOINTS

Deficiency Quantity

Quantity Uom

L.F.

Potential Action

MAINTENANCE

| estion                                                                                                                                                                                                                                                             | Response                                              |
|--------------------------------------------------------------------------------------------------------------------------------------------------------------------------------------------------------------------------------------------------------------------|-------------------------------------------------------|
| EXTERIOR                                                                                                                                                                                                                                                           | •                                                     |
| PARAPETS                                                                                                                                                                                                                                                           |                                                       |
| Instance Condition                                                                                                                                                                                                                                                 | 2 - Between Good and Fair                             |
| Instance Quantity                                                                                                                                                                                                                                                  | 1,600                                                 |
| Instance Quantity Uom                                                                                                                                                                                                                                              | C.F.                                                  |
| Deficiency                                                                                                                                                                                                                                                         | No deficiencies recorded                              |
| PLAZA DECK                                                                                                                                                                                                                                                         | Does not Exist                                        |
| ROOF                                                                                                                                                                                                                                                               | Inspected                                             |
| Roofing                                                                                                                                                                                                                                                            | Inspected                                             |
| Replacement Quantity                                                                                                                                                                                                                                               | 8,000                                                 |
| Replacement Uom                                                                                                                                                                                                                                                    | S.F.                                                  |
| ROOF HATCH/SMOKE HATCH                                                                                                                                                                                                                                             | Inspected                                             |
| Condition                                                                                                                                                                                                                                                          | 2 - Between Good and Fair                             |
| Deficiency                                                                                                                                                                                                                                                         | No deficiencies recorded                              |
| LEADERS, GUTTERS, DOWNSPOUTS, SCUPPERS                                                                                                                                                                                                                             | Inspected                                             |
| Condition                                                                                                                                                                                                                                                          | 2 - Between Good and Fair                             |
| Deficiency                                                                                                                                                                                                                                                         | No deficiencies recorded                              |
| ROOF BARRIER/FENCE                                                                                                                                                                                                                                                 | Does not Exist                                        |
| ROOF CAGE                                                                                                                                                                                                                                                          | Does not Exist                                        |
| ROOFING                                                                                                                                                                                                                                                            | Inspected                                             |
| Instance on IRMA: Roof 1                                                                                                                                                                                                                                           | Inspected                                             |
| Instance Condition                                                                                                                                                                                                                                                 | 3 - Fair                                              |
|                                                                                                                                                                                                                                                                    |                                                       |
|                                                                                                                                                                                                                                                                    | Roof 1                                                |
| Instance Quantity                                                                                                                                                                                                                                                  | 8,000                                                 |
| Instance Quantity Uom                                                                                                                                                                                                                                              | S.F.                                                  |
| Does the roof have major mechanical equipment sitting on Dunnage Steel less than 18" above the Roofing?  Does this roof instance have a Sustainable Roof System?  Do solar panels exist on these roofs?  Is/Are the roof(s) suitable for Solar Panel installation? | No<br>No<br>No<br>No                                  |
| Installation Year                                                                                                                                                                                                                                                  | 2010                                                  |
| Source of Installation                                                                                                                                                                                                                                             | Custodial Staff                                       |
| Deficiency                                                                                                                                                                                                                                                         | IRMA: FLASHING: CAP FLASHING MISSING                  |
| Roof Plan reference                                                                                                                                                                                                                                                | N<br>/                                                |
|                                                                                                                                                                                                                                                                    | 88th Avenue  88th Avenue  B  102nd Street  D  BHIPH D |
| Deficiency Quantity                                                                                                                                                                                                                                                | 20                                                    |