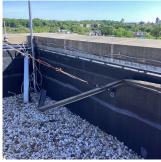

| estion                                                                                                                                                                                                                                                             | Response                                              |
|--------------------------------------------------------------------------------------------------------------------------------------------------------------------------------------------------------------------------------------------------------------------|-------------------------------------------------------|
| EXTERIOR                                                                                                                                                                                                                                                           | •                                                     |
| PARAPETS                                                                                                                                                                                                                                                           |                                                       |
| Instance Condition                                                                                                                                                                                                                                                 | 2 - Between Good and Fair                             |
| Instance Quantity                                                                                                                                                                                                                                                  | 1,600                                                 |
| Instance Quantity Uom                                                                                                                                                                                                                                              | C.F.                                                  |
| Deficiency                                                                                                                                                                                                                                                         | No deficiencies recorded                              |
| PLAZA DECK                                                                                                                                                                                                                                                         | Does not Exist                                        |
| ROOF                                                                                                                                                                                                                                                               | Inspected                                             |
| Roofing                                                                                                                                                                                                                                                            | Inspected                                             |
| Replacement Quantity                                                                                                                                                                                                                                               | 8,000                                                 |
| Replacement Uom                                                                                                                                                                                                                                                    | S.F.                                                  |
| ROOF HATCH/SMOKE HATCH                                                                                                                                                                                                                                             | Inspected                                             |
| Condition                                                                                                                                                                                                                                                          | 2 - Between Good and Fair                             |
| Deficiency                                                                                                                                                                                                                                                         | No deficiencies recorded                              |
| LEADERS, GUTTERS, DOWNSPOUTS, SCUPPERS                                                                                                                                                                                                                             | Inspected                                             |
| Condition                                                                                                                                                                                                                                                          | 2 - Between Good and Fair                             |
| Deficiency                                                                                                                                                                                                                                                         | No deficiencies recorded                              |
| ROOF BARRIER/FENCE                                                                                                                                                                                                                                                 | Does not Exist                                        |
| ROOF CAGE                                                                                                                                                                                                                                                          | Does not Exist                                        |
| ROOFING                                                                                                                                                                                                                                                            | Inspected                                             |
| Instance on IRMA: Roof 1                                                                                                                                                                                                                                           | Inspected                                             |
| Instance Condition                                                                                                                                                                                                                                                 | 3 - Fair                                              |
|                                                                                                                                                                                                                                                                    |                                                       |
|                                                                                                                                                                                                                                                                    | Roof 1                                                |
| Instance Quantity                                                                                                                                                                                                                                                  | 8,000                                                 |
| Instance Quantity Uom                                                                                                                                                                                                                                              | S.F.                                                  |
| Does the roof have major mechanical equipment sitting on Dunnage Steel less than 18" above the Roofing?  Does this roof instance have a Sustainable Roof System?  Do solar panels exist on these roofs?  Is/Are the roof(s) suitable for Solar Panel installation? | No<br>No<br>No<br>No                                  |
| Installation Year                                                                                                                                                                                                                                                  | 2010                                                  |
| Source of Installation                                                                                                                                                                                                                                             | Custodial Staff                                       |
| Deficiency                                                                                                                                                                                                                                                         | IRMA: FLASHING: CAP FLASHING MISSING                  |
| Roof Plan reference                                                                                                                                                                                                                                                | N<br>/                                                |
|                                                                                                                                                                                                                                                                    | 88th Avenue  88th Avenue  B  102nd Street  D  BHIPH D |
| Deficiency Quantity                                                                                                                                                                                                                                                | 20                                                    |

### ROOFING

Potential Action INSTALL NEW Urgency of Action PRIORITY 4
Purpose of Action LEVEL 2

Roof 1

Violations No violations recorded.

Deficiency IRMA: FLASHING: CAP FLASHING DAMAGED

Roof Plan reference

Deficiency Photo1

Deficiency Photo1

Deficiency Quantity
Quantity Uom
L.F.
Potential Action
REPLACE
Urgency of Action
PRIORITY 4
Purpose of Action
LEVEL 2

Roof 1

Violations No violations recorded.

| ROOFING DRAINS     | Inspected                 |
|--------------------|---------------------------|
| Condition          | 2 - Between Good and Fair |
| Deficiency         | No deficiencies recorded  |
| Specialties        | Inspected                 |
| BULKHEAD/PENTHOUSE | Inspected                 |