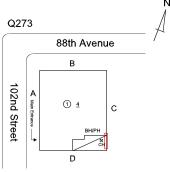

Deficiency

Roof Plan reference

88th Avenue

88th Avenue

B

102nd Street

D

METAL: DENTS, MAJOR RUSTING

ficiency METAL: DETERIORATED DOOR AND FRAME - MINOR DETERIORATION

| estion                  | Response                  |  |
|-------------------------|---------------------------|--|
| XTERIOR                 |                           |  |
| DOORS                   |                           |  |
| DOORS AND FRAMES        |                           |  |
| Roof Plan reference     | N                         |  |
|                         | Q273                      |  |
|                         | 88th Avenue               |  |
|                         | В                         |  |
|                         |                           |  |
|                         | A tan Entrance C          |  |
|                         | ind S C C                 |  |
|                         | e BHPH                    |  |
|                         | D D                       |  |
|                         |                           |  |
| Deficiency Quantity     | 2                         |  |
| Quantity Uom            | EACH                      |  |
| Potential Action        | MAINTENANCE               |  |
| Urgency of Action       | PRIORITY 3                |  |
| Purpose of Action       | LEVEL 2                   |  |
| Deficiency Photo1       | No photo recorded         |  |
| Violations              | No violations recorded.   |  |
| DOOR HARDWARE           | Inspected                 |  |
| Condition               | 2 - Between Good and Fair |  |
| Deficiency              | No deficiencies recorded  |  |
| LINTELS                 | Inspected                 |  |
| Condition               | 2 - Between Good and Fair |  |
| Deficiency              | No deficiencies recorded  |  |
| TRANSOM/SIDE LIGHT      | Inspected                 |  |
| Condition               | 2 - Between Good and Fair |  |
| Deficiency              | No deficiencies recorded  |  |
| EXTERIOR WALLS          | Inspected                 |  |
| Material Type(s)        | Masonry                   |  |
| Replacement Quantity    | 20,000                    |  |
| Replacement Uom         | S.F.                      |  |
| Instance on All Facades | Inspected                 |  |
| Instance Condition      | 2 - Between Good and Fair |  |
| Instance Quantity       | 20,000                    |  |
| Instance Quantity Uom   | S.F.                      |  |
| Deficiency              | No deficiencies recorded  |  |
| EXTERIOR SOFFITS        | Inspected                 |  |
| Condition               | 2 - Between Good and Fair |  |
| Deficiency              | No deficiencies recorded  |  |
| LOADING DOCK            | Does not Exist            |  |
| LOUVER                  | Inspected                 |  |
| Condition               | 2 - Between Good and Fair |  |
| Deficiency              | No deficiencies recorded  |  |
| PARAPETS                | Inspected                 |  |
| Material Type(s)        | Masonry                   |  |
| Replacement Quantity    | 1,600                     |  |
| Replacement Uom         | C.F.                      |  |
| Instance on All Facades | Inspected                 |  |

| estion                                                                                                                                                                                                                                                             | Response                                              |
|--------------------------------------------------------------------------------------------------------------------------------------------------------------------------------------------------------------------------------------------------------------------|-------------------------------------------------------|
| EXTERIOR                                                                                                                                                                                                                                                           | •                                                     |
| PARAPETS                                                                                                                                                                                                                                                           |                                                       |
| Instance Condition                                                                                                                                                                                                                                                 | 2 - Between Good and Fair                             |
| Instance Quantity                                                                                                                                                                                                                                                  | 1,600                                                 |
| Instance Quantity Uom                                                                                                                                                                                                                                              | C.F.                                                  |
| Deficiency                                                                                                                                                                                                                                                         | No deficiencies recorded                              |
| PLAZA DECK                                                                                                                                                                                                                                                         | Does not Exist                                        |
| ROOF                                                                                                                                                                                                                                                               | Inspected                                             |
| Roofing                                                                                                                                                                                                                                                            | Inspected                                             |
| Replacement Quantity                                                                                                                                                                                                                                               | 8,000                                                 |
| Replacement Uom                                                                                                                                                                                                                                                    | S.F.                                                  |
| ROOF HATCH/SMOKE HATCH                                                                                                                                                                                                                                             | Inspected                                             |
| Condition                                                                                                                                                                                                                                                          | 2 - Between Good and Fair                             |
| Deficiency                                                                                                                                                                                                                                                         | No deficiencies recorded                              |
| LEADERS, GUTTERS, DOWNSPOUTS, SCUPPERS                                                                                                                                                                                                                             | Inspected                                             |
| Condition                                                                                                                                                                                                                                                          | 2 - Between Good and Fair                             |
| Deficiency                                                                                                                                                                                                                                                         | No deficiencies recorded                              |
| ROOF BARRIER/FENCE                                                                                                                                                                                                                                                 | Does not Exist                                        |
| ROOF CAGE                                                                                                                                                                                                                                                          | Does not Exist                                        |
| ROOFING                                                                                                                                                                                                                                                            | Inspected                                             |
| Instance on IRMA: Roof 1                                                                                                                                                                                                                                           | Inspected                                             |
| Instance Condition                                                                                                                                                                                                                                                 | 3 - Fair                                              |
|                                                                                                                                                                                                                                                                    |                                                       |
|                                                                                                                                                                                                                                                                    | Roof 1                                                |
| Instance Quantity                                                                                                                                                                                                                                                  | 8,000                                                 |
| Instance Quantity Uom                                                                                                                                                                                                                                              | S.F.                                                  |
| Does the roof have major mechanical equipment sitting on Dunnage Steel less than 18" above the Roofing?  Does this roof instance have a Sustainable Roof System?  Do solar panels exist on these roofs?  Is/Are the roof(s) suitable for Solar Panel installation? | No<br>No<br>No<br>No                                  |
| Installation Year                                                                                                                                                                                                                                                  | 2010                                                  |
| Source of Installation                                                                                                                                                                                                                                             | Custodial Staff                                       |
| Deficiency                                                                                                                                                                                                                                                         | IRMA: FLASHING: CAP FLASHING MISSING                  |
| Roof Plan reference                                                                                                                                                                                                                                                | N<br>/                                                |
|                                                                                                                                                                                                                                                                    | 88th Avenue  88th Avenue  B  102nd Street  D  BHIPH D |
| Deficiency Quantity                                                                                                                                                                                                                                                | 20                                                    |