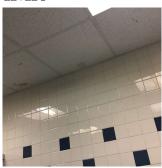

### Inspection

| uestion               | Response                  |
|-----------------------|---------------------------|
| rchitectural          |                           |
| EXTERIOR              | Inspected                 |
| AREAWAY               | Inspected                 |
| Instance on AW1, AW2  | Inspected                 |
| Instance Condition    | 2 - Between Good and Fair |
| Instance Quantity     | 2                         |
| Instance Quantity Uom | EACH                      |
| Deficiency            | No deficiencies recorded  |
| AWNINGS AND CANOPIES  | Inspected                 |
| Condition             | 2 - Between Good and Fair |
| Deficiency            | No deficiencies recorded  |
| CHIMNEY               | Inspected                 |
| Material Type(s)      | Metal                     |
| Condition             | 2 - Between Good and Fair |
| Deficiency            | No deficiencies recorded  |
| COPING                | Inspected                 |
| Condition             | 3 - Fair                  |

Deficiency

Roof Plan reference

CAST STONE: DETERIORATED TRANSVERSE JOINTS

Deficiency Quantity 200
Quantity Uom L.F.

| estion                              | Response                                                      |
|-------------------------------------|---------------------------------------------------------------|
| EXTERIOR                            |                                                               |
| COPING                              |                                                               |
| Potential Action                    | MAINTENANCE                                                   |
| Urgency of Action                   | PRIORITY 3                                                    |
| Purpose of Action                   | LEVEL 2                                                       |
| Deficiency Photo1                   |                                                               |
|                                     | Roof 2                                                        |
| Violations                          | No violations recorded.                                       |
| CORNICE                             | Does not Exist                                                |
| DOORS                               | Inspected                                                     |
| DOORS AND FRAMES                    | Inspected                                                     |
| Condition                           | 4 - Between Fair and Poor                                     |
| Deficiency                          | METAL CLAD: DETERIORATED DOOR AND FRAME - MI<br>DETERIORATION |
|                                     | Merrick Boulevard                                             |
| Deficiency Quantity                 | 2                                                             |
| Quantity Uom                        | EACH                                                          |
| Potential Action                    | MAINTENANCE                                                   |
| Urgency of Action                   | PRIORITY 3                                                    |
| Purpose of Action Deficiency Photo1 | LEVEL 2                                                       |
|                                     | Facade F                                                      |
| Violations                          | No violations recorded.                                       |