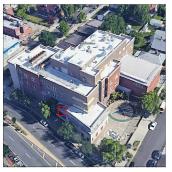

234 81

Corner of Merrick Boulevard and 233rd Street - Northeast view

Architectural Inspection Q270

Main Entrance Photo

Facade A - Merrick Boulevard

Roof Photo

Roof 1 - Southwest view

Have any Systems/Major Building Components been upgraded?