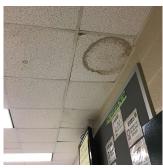

| FX | FRI | OR | WA | LI | S |
|----|-----|----|----|----|---|

Roof Plan reference

PRIORITY 4 Urgency of Action LEVEL 2 Purpose of Action

Facade A Violations No violations recorded.

| EXTERIOR SOFFITS        | Inspected                 |  |
|-------------------------|---------------------------|--|
| Condition               | 2 - Between Good and Fair |  |
| Deficiency              | No deficiencies recorded  |  |
| LOADING DOCK            | Does not Exist            |  |
| LOUVER                  | Inspected                 |  |
| Condition               | 2 - Between Good and Fair |  |
| Deficiency              | No deficiencies recorded  |  |
| PARAPETS                | Inspected                 |  |
| Material Type(s)        | Masonry                   |  |
| Replacement Quantity    | 6,000                     |  |
| Replacement Uom         | C.F.                      |  |
| Instance on All Facades | Inspected                 |  |
| Instance Condition      | 3 - Fair                  |  |
| Instance Quantity       | 6,000                     |  |
| Instance Quantity Uom   | C.F.                      |  |

Deficiency BRICK: EFFLORESCENCE

| Deficiency Quantity | 1,000 |
|---------------------|-------|
| Quantity Uom        | S.F.  |

Potential Action MAINTENANCE PRIORITY 1 Urgency of Action Purpose of Action LEVEL 1