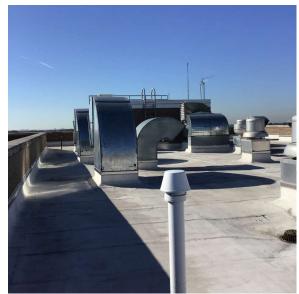

234 81

Corner of Merrick Boulevard and 233rd Street - Northeast view

Architectural Inspection Q270

Main Entrance Photo

Facade A - Merrick Boulevard

Roof Photo

Roof 1 - Southwest view

Have any Systems/Major Building Components been upgraded?