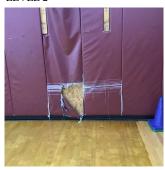

|                            |

Architectural Inspection Q270

Question Response

### INTERIOR

### **GYMNASIUM**

Floor Finish

Deficiency Photo1



Right Side

Violations No violations recorded.

| Seau | ing                   |                |
|------|-----------------------|----------------|
|      | Instance on 2nd Floor | Does not Exist |

### Sliding-folding Partition

Instance on 2nd Floor Does not Exist

#### Stage

Instance on 2nd Floor Does not Exist

#### Walls

Instance on 2nd FloorInspectedCondition3 - Fair

Deficiency WALL PADDING: DETERIORATED

Deficiency Location/Instance Near Windows , Left, Right,

Deficiency Quantity 260

Quantity Uom S.F.
Potential Action REPLACE

Urgency of Action PRIORITY 3

Purpose of Action LEVEL 2

Deficiency Photo1



Near Windows

Violations No violations recorded.

| Instance on 2nd Floor  | Does not Exist            |  |
|------------------------|---------------------------|--|
| INTERIOR DOOR HARDWARE | Inspected                 |  |
| Condition              | 2 - Between Good and Fair |  |
| Deficiency             | No deficiencies recorded  |  |
| INTERIOR GUARDS        | Inspected                 |  |
| Condition              | 2 - Between Good and Fair |  |
| Deficiency             | No deficiencies recorded  |  |
| KITCHEN                | Inspected                 |  |

| Inspected  2 - Between Good and Fair  METAL PAN: DAMAGED/MISSING Room 125B, Near Cafeteria Exit 20 S.F. REPLACE PRIORITY 3 LEVEL 2  Room 125B No violations recorded.  Inspected 3 - Fair  METAL: DETERIORATED DOOR |
|--------