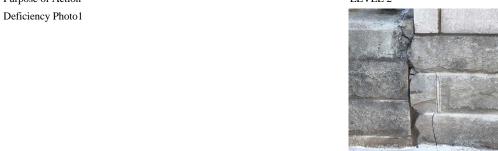

### STONE: DETERIORATED JOINTS

Deficiency Roof Plan reference

# Violations

Deficiency Roof Plan reference

Deficiency Photo1

STONE: CRACKS AT BUILDING CORNERS

Elevation

Deficiency Quantity 10
Quantity Uom S.F.
Potential Action REPLACE

Q270 **Architectural Inspection** Question Response **EXTERIOR** 