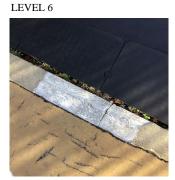

|
|------------|-------------------------|
|            |                         |

| Concrete                     | Inspected                             |
|------------------------------|---------------------------------------|
| Condition                    | 2 - Between Good and Fair             |
| Deficiency                   | DAMAGED/DETERIORATED/MISSING SECTIONS |
| Deficiency Location/Instance | Near Exit 5                           |
| Deficiency Quantity          | 10                                    |
|                              |                                       |

Q270 Architectural Inspection Question Response

**PAVING** 

SITE

Student Use Concrete

> Quantity Uom S.F. Potential Action REPLACE Urgency of Action PRIORITY 5

Purpose of Action Deficiency Photo1



Near Exit 5

Violations No violations recorded.

| Pavers                    | Inspected                 |  |
|---------------------------|---------------------------|--|
| Condition                 | 2 - Between Good and Fair |  |
| Deficiency                | No deficiencies recorded  |  |
| Site Sidewalks & Walkways | Inspected                 |  |

# Site Sidewalks & Walkways

Asphalt Does not Exist Concrete Inspected

| Concrete   | mspected       |
|------------|----------------|
| Condition  | 3 - Fair       |
| Deficiency | CRACKS - MAJOR |

Deficiency Location/Instance 234th Street Deficiency Quantity 50 Quantity Uom S.F. Potential Action REPLACE PRIORITY 3 Urgency of Action

Purpose of Action Deficiency Photo1



234th Street

LEVEL 2

| Violations   | No violations recorded.