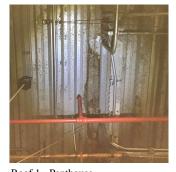

Deficiency

Roof Plan reference

CAST STONE: DETERIORATED TRANSVERSE JOINTS

Deficiency Quantity 200
Quantity Uom L.F.

| estion                              | Response                                                      |
|-------------------------------------|---------------------------------------------------------------|
| EXTERIOR                            |                                                               |
| COPING                              |                                                               |
| Potential Action                    | MAINTENANCE                                                   |
| Urgency of Action                   | PRIORITY 3                                                    |
| Purpose of Action                   | LEVEL 2                                                       |
| Deficiency Photo1                   |                                                               |
|                                     | Roof 2                                                        |
| Violations                          | No violations recorded.                                       |
| CORNICE                             | Does not Exist                                                |
| DOORS                               | Inspected                                                     |
| DOORS AND FRAMES                    | Inspected                                                     |
| Condition                           | 4 - Between Fair and Poor                                     |
| Deficiency                          | METAL CLAD: DETERIORATED DOOR AND FRAME - MI<br>DETERIORATION |
|                                     | Merrick Boulevard                                             |
| Deficiency Quantity                 | 2                                                             |
| Quantity Uom                        | EACH                                                          |
| Potential Action                    | MAINTENANCE                                                   |
| Urgency of Action                   | PRIORITY 3                                                    |
| Purpose of Action Deficiency Photo1 | LEVEL 2                                                       |
|                                     | Facade F                                                      |
| Violations                          | No violations recorded.                                       |