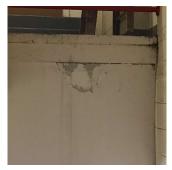

Deficiency BRICK: EFFLORESCENCE

| Deficiency Quantity | 1,000 |
|---------------------|-------|
| Quantity Uom        | S.F.  |

Potential Action MAINTENANCE PRIORITY 1 Urgency of Action Purpose of Action LEVEL 1