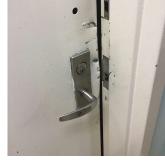

# **Building Condition Assessment Survey 2023 - 2024**

Architectural Inspection Q270

Question

Response

### **EXTERIOR**

**DOORS** 

#### DOORS AND FRAMES

Deficiency Photo1

Facade B

| Violations              | No violations recorded.   |  |
|-------------------------|---------------------------|--|
| DOOR HARDWARE           | Inspected                 |  |
| Condition               | 3 - Fair                  |  |
| Deficiency              | No deficiencies recorded  |  |
| LINTELS                 | Inspected                 |  |
| Condition               | 2 - Between Good and Fair |  |
| Deficiency              | No deficiencies recorded  |  |
| TRANSOM/SIDE LIGHT      | Inspected                 |  |
| Condition               | 2 - Between Good and Fair |  |
| Deficiency              | No deficiencies recorded  |  |
| EXTERIOR WALLS          | Inspected                 |  |
| Material Type(s)        | Masonry, Concrete         |  |
| Replacement Quantity    | 44,000                    |  |
| Replacement Uom         | S.F.                      |  |
| Instance on All Facades | Inspected                 |  |
| Instance Condition      | 3 - Fair                  |  |
| Instance Quantity       | 44,000                    |  |
| Instance Quantity Uom   | S.F.                      |  |