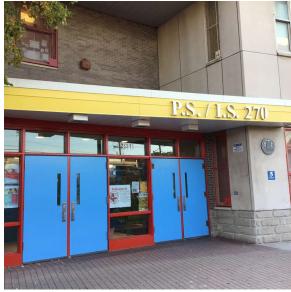

234 81

Corner of Merrick Boulevard and 233rd Street - Northeast view

Architectural Inspection Q270

Main Entrance Photo

Facade A - Merrick Boulevard

Roof Photo

Roof 1 - Southwest view

Have any Systems/Major Building Components been upgraded?