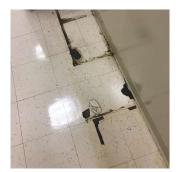

IORATED/MISSING TILES |
| Deficiency Location/Instance | Rooms 401, 415, Corridor Cafeteria             |
| Deficiency Quantity          | 30                                             |
| Quantity Uom                 | S.F.                                           |
| Potential Action             | REPLACE                                        |
| Urgency of Action            | PRIORITY 3                                     |
| Purpose of Action            | LEVEL 2                                        |
|                              |                                                |

# **Building Condition Assessment Survey 2023 - 2024**

Architectural Inspection Q270

### Question Response

### INTERIOR

### CLASSROOMS/CORRIDORS/ADMIN SPACES

#### Floor Finish

Deficiency Photo1



Room 415

|                              | Room 415                   |
|------------------------------|----------------------------|
| Violations                   | No violations recorded.    |
| Walls                        | Inspected                  |
| Condition                    | 2 - Between Good and Fair  |
| Deficiency                   | No deficiencies recorded   |
| Specialties                  | Does not Exist             |
| YMNASIUM                     | Inspected                  |
| Instance on 2nd Floor        | Inspected                  |
| Ceiling                      |                            |
| Instance on 2nd Floor        | Inspected                  |
| Condition                    | 2 - Between Good and Fair  |
| Deficiency                   | No deficien