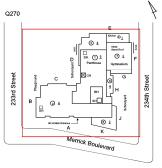

Deficiency              | No deficiencies recorded  |  |
| LOADING DOCK            | Does not Exist            |  |
| LOUVER                  | Inspected                 |  |
| Condition               | 2 - Between Good and Fair |  |
| Deficiency              | No deficiencies recorded  |  |
| PARAPETS                | Inspected                 |  |
| Material Type(s)        | Masonry                   |  |
| Replacement Quantity    | 6,000                     |  |
| Replacement Uom         | C.F.                      |  |
| Instance on All Facades | Inspected                 |  |
| Instance Condition      | 3 - Fair                  |  |
| Instance Quantity       | 6,000                     |  |
| Instance Quantity Uom   | C.F.                      |  |

Deficiency BRICK: EFFLORESCENCE



| Deficiency Quantity | 1,000 |
|---------------------|-------|
| Quantity Uom        | S.F.  |

Potential Action MAINTENANCE PRIORITY 1 Urgency of Action Purpose of Action LEVEL 1

Deficiency Photo1 No photo recorded Violations No violations recorded.

PLAZA DECK Does not Exist ROOF Inspected

| ction                                   | Response