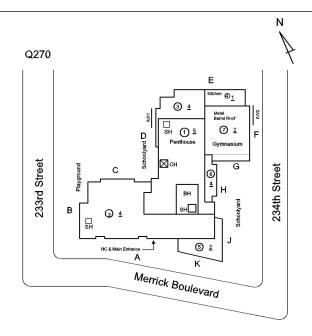

| Yes                      |                       | Yes      |                 |                                  |     |
|                                                                               |                          |                                                              |                          |                       |          |                 |                                  |     |
| Toilet 1                                                                      | Rooms (Staff)            | Basement, 1st-4th Floor                                      | Yes                      |                       | Yes      |                 |                                  |     |

Architectural Inspection Q270

**Building Template** 



### Inspection

| uestion               | Response                  |
|-----------------------|---------------------------|
| rchitectural          |                           |
| EXTERIOR              | Inspected                 |
| AREAWAY               | Inspected                 |
| Instance on AW1, AW2  | Inspected                 |
| Instance Condition    | 2 - Between Good and Fair |
| Instance Quantity     | 2                         |
| Instance Quantity Uom | EACH                      |
| Deficiency            | No deficiencies recorded  |
| AWNINGS AND CANOPIES  | Inspected                 |
| Condition             | 2 - Between Good and Fair |
| Deficiency            | No deficiencies recorded  |
| CHIMNEY               | Inspected                 |
| Material Type(s)      |