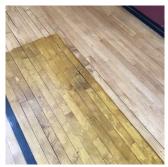

| Floor Finish                 |                            |
| Instance on 2nd Floor        | Inspected                  |
| Condition                    | 5 - Poor                   |
| Deficiency                   | WOOD: DAMAGED/DETERIORATED |
| Deficiency Location/Instance | Right Side, Rear           |
| Deficiency Quantity          | 600                        |
| Quantity Uom                 | S.F.                       |
| Potential Action             | REPLACE                    |
| Urgency of Action            | PRIORITY 3                 |
| Purpose of Action            | LEVEL 2                    |
|                              |                            |

Architectural Inspection Q270

Question Response

### INTERIOR

### **GYMNASIUM**

Floor Finish

Deficiency Photo1



Right Side

Violations No violations recorded.

| Seau | ing                   |                |
|------|-----------------------|----------------|
|      | Instance on 2nd Floor | Does not Exist |

### Sliding-folding Partition

Instance on 2nd Floor Does not Exist

#### Stage

Instance on 2nd Floor Does not Exist

#### Walls

Instance on 2nd FloorInspectedCondition3 - Fair

Deficiency WALL PADDING: DETERIORATED

Deficiency Location/Instance Near Windows , Left, Right,

Deficiency Quantity 260

Quantity Uom S.F.
Potential Action REPLACE

Urgency of Action PRIORITY 3

Purpose of Action LEVEL 2

Deficiency Photo1



Near Windows

Violations No violations recorded.

| Instance on 2nd Floor  | Does not Exist            |  |
|------------------------|---------------------------|--|
| INTERIO