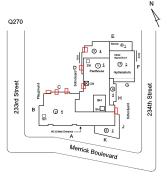

234 81

Corner of Merrick Boulevard and 233rd Street - Northeast view

Architectural Inspection Q270

Main Entrance Photo

Facade A - Merrick Boulevard

Roof Photo

Roof 1 - Southwest view

Have any Systems/Major Building Components been upgraded?

Architectural Inspection Q270

**Building Template** 