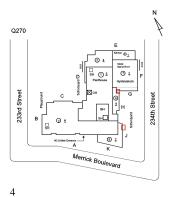

234 81

Corner of Merrick Boulevard and 233rd Street - Northeast view

Architectural Inspection Q270

Main Entrance Photo

Facade A - Merrick Boulevard

Roof Photo

Roof 1 - Southwest view

Have any Systems/Major Building Components been upgraded?

Architectural Inspection Q270

**Building Template** 