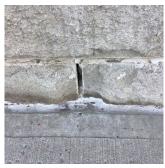

### STONE: DETERIORATED JOINTS

Deficiency Roof Plan reference

# Violations

Deficiency Roof Plan reference

Deficiency Photo1

STONE: CRACKS AT BUILDING CORNERS

Elevation

Deficiency Quantity 10
Quantity Uom S.F.
Potential Action REPLACE

Q270 **Architectural Inspection** Question Response **EXTERIOR** 

Deficiency BRICK: EFFLORESCENCE

| Deficiency Quantity | 1,000 |
|---------------------|-------|
| Quantity Uom        | S.F.  |

Potential Action MAINTENANCE PRIORITY 1 Urgency of Action Purpose of Action LEVEL 1