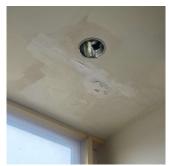

Did you meet with this Principal?

Yes

Did this Principal provide feedback?

Yes

Summary of Principal's Feedback

The Principal's comments are as follows: 1. There are several active roof leaks in the building. 2. The exterior and interior walls are deteriorating.