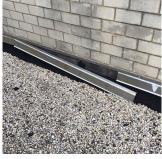

| DOOR HARDWARE           | Inspected                  |
|-------------------------|----------------------------|
| Condition               | 3 - Fair                   |
| Deficiency              | No deficiencies recorded   |
| LINTELS                 | Inspected                  |
| Condition               | 2 - Between Good and Fair  |
| Deficiency              | No deficiencies recorded   |
| TRANSOM/SIDE LIGHT      | Inspected                  |
| Condition               | 2 - Between Good and Fair  |
| Deficiency              | No deficiencies recorded   |
| XTERIOR WALLS           | Inspected                  |
| Material Type(s)        | Steel, Masonry             |
| Replacement Quantity    | 40,000                     |
| Replacement Uom         | S.F.                       |
| Instance on All Facades | Inspected                  |
| Instance Condition      | 3 - Fair                   |
| Instance Quantity       | 40,000                     |
| Instance Quantity Uom   | S.F.                       |
| Deficiency              | BRICK: MAJOR / THRU CRACKS |