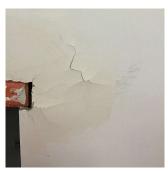

| DOOR HARDWARE           | Inspected                  |
|-------------------------|----------------------------|
| Condition               | 3 - Fair                   |
| Deficiency              | No deficiencies recorded   |
| LINTELS                 | Inspected                  |
| Condition               | 2 - Between Good and Fair  |
| Deficiency              | No deficiencies recorded   |
| TRANSOM/SIDE LIGHT      | Inspected                  |
| Condition               | 2 - Between Good and Fair  |
| Deficiency              | No deficiencies recorded   |
| XTERIOR WALLS           | Inspected                  |
| Material Type(s)        | Steel, Masonry             |
| Replacement Quantity    | 40,000                     |
| Replacement Uom         | S.F.                       |
| Instance on All Facades | Inspected                  |
| Instance Condition      | 3 - Fair                   |
| Instance Quantity       | 40,000                     |
| Instance Quantity Uom   | S.F.                       |
| Deficiency              | BRICK: MAJOR / THRU CRACKS |