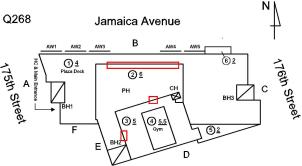

# **Building Condition Assessment Survey 2023 - 2024**

Architectural Inspection **Q268** Question Response **EXTERIOR** AREAWAY Roof Plan reference Q268 Jamaica Avenue В <u> 26</u> РН <u>35</u> **⑤**² Deficiency Quantity 20 Quantity Uom S.F. Potential Action REPAIR Urgency of Action PRIORITY 3 Purpose of Action LEVEL 2 Deficiency Photo1 AW4 Violations No violations recorded. Deficiency AREAWAY WALLS: CRACKS AND SPALLING Roof Plan reference Q268 Jamaica Avenue 1 4 Plaza Deci ②<u>6</u> <u>(5)2</u> Deficiency Quantity 20 Quantity Uom S.F.

# **Building Condition Assessment Survey 2023 - 2024**

**Q268** Architectural Inspection Question Response **EXTERIOR** AREAWAY Inspected Deficiency Photo1 Violations No violations recorded. AWNINGS AND CANOPIES Does not Exist **CHIMNEY** Inspected Material Type(s) Masonry Condition 3 - Fair BRICK: MAJOR / THRU CRACKS Deficiency Roof Plan reference Q268 Jamaica Avenue ① <u>4</u> ②<u>6</u> <u>35</u> <u>(5)2</u> Deficiency Quantity 20 Quantity Uom S.F. REMOVE AND REBUILD Potential Action Urgency of Action PRIORITY 4 Purpose of Action LEVEL 2 Deficiency Photo1 Violations No violations recorded. COPING Inspected Condition 3 - Fair Deficiency CAST STONE: CRACKED/BROKEN PIECES

**Building Condition Assessment Survey 2023 - 2024 Q268** Architectural Inspection Question Response **EXTERIOR** COPING Roof Plan reference Q268 Jamaica Avenue В <u> 26</u> РΗ <u>35</u> **⑤**² Deficiency Quantity 20 Quantity Uom L.F. Potential Action REPLACE-IN-KIND Urgency of Action PRIORITY 4 Purpose of Action LEVEL 2 Deficiency Photo1 Roof 2 Violations No violations recorded. Deficiency CAST STONE: DETERIORATED TRANSVERSE JOINTS Roof Plan reference Q268 Jamaica Avenue

# **Q268** Architectural Inspection Question Response **EXTERIOR** COPING Deficiency Photo1 Roof 1 Violations No violations recorded. CAST STONE: DISINTEGRATING / FREEZE THAW Deficiency Roof Plan reference Q268 Jamaica Avenue В ② § ΡН <u>35</u> Deficiency Quantity 10 Quantity Uom L.F. Potential Action REPLACE-IN-KIND Urgency of Action PRIORITY 4 Purpose of Action LEVEL 2 Deficiency Photo1 Roof 2 Violations No violations recorded.

### EXTERIOR WALLS

Roof Plan reference

Elevation

Deficiency Quantity Quantity Uom Potential Action Urgency of Action Purpose of Action Deficiency Photo1

Q268 Jamaica Avenue В <u> 26</u> РН <u>35</u> <u>(5)2</u>

### EXTERIOR WALLS

Elevation

Deficiency Quantity 20
Quantity Uom S.F.
Potential Action RESTITCH
Urgency of Action PRIORITY 3
Purpose of Action LEVEL 2

No violations recorded.

Violations

Deficiency

Roof Plan reference

# **Building Condition Assessment Survey 2023 - 2024**

Architectural Inspection **Q268** Question Response **EXTERIOR** EXTERIOR WALLS PRIORITY 4 Urgency of Action LEVEL 2 Purpose of Action Deficiency Photo1 Facade A Violations No violations recorded. METAL/GLASS CURT WALL: BROKEN GLASS Deficiency N Roof Plan reference Q268 Jamaica Avenue <u> 26</u> PH <u>35</u> <u>(5)2</u> D Elevation **Deficiency Quantity** 120 S.F. Quantity Uom REPLACE Potential Action PRIORITY 3 Urgency of Action Purpose of Action LEVEL 4 Deficiency Photo1