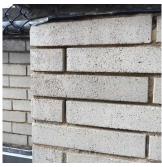

# **Building Condition Assessment Survey 2023 - 2024**

**Q268** Architectural Inspection Question Response **EXTERIOR** AREAWAY Inspected Deficiency Photo1 Violations No violations recorded. AWNINGS AND CANOPIES Does not Exist **CHIMNEY** Inspected Material Type(s) Masonry Condition 3 - Fair BRICK: MAJOR / THRU CRACKS Deficiency Roof Plan reference Q268 Jamaica Avenue ① <u>4</u> ②<u>6</u> <u>35</u> <u>(5)2</u> Deficiency Quantity 20 Quantity Uom S.F. REMOVE AND REBUILD Potential Action Urgency of Action PRIORITY 4 Purpose of Action LEVEL 2 Deficiency Photo1 Violations No violations recorded. COPING Inspected Condition 3 - Fair Deficiency CAST STONE: CRACKED/BROKEN PIECES

**Building Condition Assessment Survey 2023 - 2024 Q268** Architectural Inspection Question Response **EXTERIOR** COPING Roof Plan reference Q268 Jamaica Avenue В <u> 26</u> РΗ <u>35</u> **⑤**² Deficiency Quantity 20 Quantity Uom L.F. Potential Action REPLACE-IN-KIND Urgency of Action PRIORITY 4 Purpose of Action LEVEL 2 Deficiency Photo1 Roof 2 Violations No violations recorded. Deficiency CAST STONE: DETERIORATED TRANSVERSE JOINTS Roof Plan reference Q268 Jamaica Avenue

# **Q268** Architectural Inspection Question Response **EXTERIOR** COPING Deficiency Photo1 Roof 1 Violations No violations recorded. CAST STONE: DISINTEGRATING / FREEZE THAW Deficiency Roof Plan reference Q268 Jamaica Avenue В ② § ΡН <u>35</u> Deficiency Quantity 10 Quantity Uom L.F. Potential Action REPLACE-IN-KIND Urgency of Action PRIORITY 4 Purpose of Action LEVEL 2 Deficiency Photo1 Roof 2 Violations No violations recorded.

| DOOR HARDWARE           | Inspected                  |
|-------------------------|----------------------------|
| Condition               | 3 - Fair                   |
| Deficiency              | No deficiencies recorded   |
| LINTELS                 | Inspected                  |
| Condition               | 2 - Between Good and Fair  |
| Deficiency              | No deficiencies recorded   |
| TRANSOM/SIDE LIGHT      | Inspected                  |
| Condition               | 2 - Between Good and Fair  |
| Deficiency              | No deficiencies recorded   |
| XTERIOR WALLS           | Inspected                  |
| Material Type(s)        | Steel, Masonry             |
| Replacement Quantity    | 40,000                     |
| Replacement Uom         | S.F.                       |
| Instance on All Facades | Inspected                  |
| Instance Condition      | 3 - Fair                   |
| Instance Quantity       | 40,000                     |
| Instance Quantity Uom   | S.F.                       |
| Deficiency              | BRICK: MAJOR / THRU CRACKS |

### EXTERIOR WALLS

Roof Plan reference

Elevation

Deficiency Quantity Quantity Uom Potential Action Urgency of Action Purpose of Action Deficiency Photo1

Q268 Jamaica Avenue В <u> 26</u> РН <u>35</u> <u>(5)2</u>