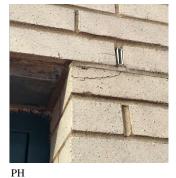

# **Building Condition Assessment Survey 2023 - 2024**

**Q268** Architectural Inspection Question Response **EXTERIOR** AREAWAY Inspected Deficiency Photo1 Violations No violations recorded. AWNINGS AND CANOPIES Does not Exist **CHIMNEY** Inspected Material Type(s) Masonry Condition 3 - Fair BRICK: MAJOR / THRU CRACKS Deficiency Roof Plan reference Q268 Jamaica Avenue ① <u>4</u> ②<u>6</u> <u>35</u> <u>(5)2</u> Deficiency Quantity 20 Quantity Uom S.F. REMOVE AND REBUILD Potential Action Urgency of Action PRIORITY 4 Purpose of Action LEVEL 2 Deficiency Photo1 Violations No violations recorded. COPING Inspected Condition 3 - Fair Deficiency CAST STONE: CRACKED/BROKEN PIECES