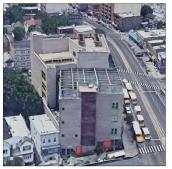

Corner of 175th Street and Jamaica Avenue - Southeast View

WSP (P) Page 1 of 55 Print Date: 7/01/2024

**Q268 Architectural Inspection** 

Main Entrance Photo

Roof Photo

Facade A - 175th Street

Roof 1 - Northeast View