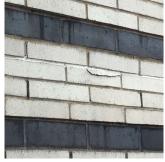

| DOOR HARDWARE           | Inspected                  |
|-------------------------|----------------------------|
| Condition               | 3 - Fair                   |
| Deficiency              | No deficiencies recorded   |
| LINTELS                 | Inspected                  |
| Condition               | 2 - Between Good and Fair  |
| Deficiency              | No deficiencies recorded   |
| TRANSOM/SIDE LIGHT      | Inspected                  |
| Condition               | 2 - Between Good and Fair  |
| Deficiency              | No deficiencies recorded   |
| XTERIOR WALLS           | Inspected                  |
| Material Type(s)        | Steel, Masonry             |
| Replacement Quantity    | 40,000                     |
| Replacement Uom         | S.F.                       |
| Instance on All Facades | Inspected                  |
| Instance Condition      | 3 - Fair                   |
| Instance Quantity       | 40,000                     |
| Instance Quantity Uom   | S.F.                       |
| Deficiency              | BRICK: MAJOR / THRU CRACKS |

### EXTERIOR WALLS

Roof Plan reference

Elevation

Deficiency Quantity Quantity Uom Potential Action Urgency of Action Purpose of Action Deficiency Photo1

Q268 Jamaica Avenue В <u> 26</u> РН <u>35</u> <u>(5)2</u>

10 S.F. REMOVE AND REBUILD PRIORITY 4

LEVEL 2

Facade C - between 3rd and 4th Floors No violations recorded.

Violations

BRICK: MINOR CRACKS AND SPALLING

Deficiency

Roof Plan reference

Response