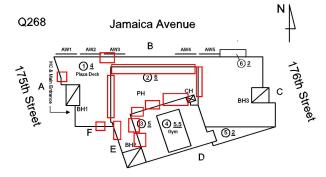

# **Building Condition Assessment Survey 2023 - 2024**

Architectural Inspection **Q268** Question Response **EXTERIOR** AREAWAY Roof Plan reference Q268 Jamaica Avenue В <u> 26</u> РН <u>35</u> **⑤**² Deficiency Quantity 20 Quantity Uom S.F. Potential Action REPAIR Urgency of Action PRIORITY 3 Purpose of Action LEVEL 2 Deficiency Photo1 AW4 Violations No violations recorded. Deficiency AREAWAY WALLS: CRACKS AND SPALLING Roof Plan reference Q268 Jamaica Avenue 1 4 Plaza Deci ②<u>6</u> <u>(5)2</u> Deficiency Quantity 20 Quantity Uom S.F.