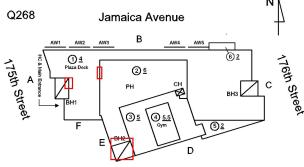

### EXTERIOR WALLS

Roof Plan reference

Elevation

Deficiency Quantity Quantity Uom Potential Action Urgency of Action Purpose of Action Deficiency Photo1

Q268 Jamaica Avenue В <u> 26</u> РН <u>35</u> <u>(5)2</u>

10 S.F. REMOVE AND REBUILD PRIORITY 4

LEVEL 2

Facade C - between 3rd and 4th Floors No violations recorded.

Violations

BRICK: MINOR CRACKS AND SPALLING

Deficiency

Roof Plan reference

Response