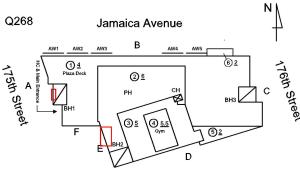

# **Building Condition Assessment Survey 2023 - 2024**

Architectural Inspection Q268

| Asset: P.S. 268 - QUEENS, 92-07 175 STREET, New York, 11433 |                           |                    |                     |  |
|-------------------------------------------------------------|---------------------------|--------------------|---------------------|--|
| Inspection Id                                               | Inspection Type           | Time In            | Last Edited         |  |
| SA : Q268                                                   | Architectural - Senior    | 2023-12-01 7:46 AM | 2024-06-17 9:28 AM  |  |
| AA : Q268                                                   | Architectural - Associate | 2023-12-01 8:58 AM | 2023-12-18 10:16 AM |  |

Corner of 175th Street and Jamaica Avenue - Southeast View

WSP (P) Page 1 of 55 Print Date: 7/01/2024

**Q268 Architectural Inspection** 

Main Entrance Photo

Roof Photo

Facade A - 175th Street

Roof 1 - Northeast View

Have any Systems/Major Building Components been upgraded?

Yes

Systems: Exterior Walls, Plaza Deck, Roofing - repairs

Year:

Systems: Roofing - repairs

Year: 2019

Systems: Foundation Wall - waterproofing

Year:

No

No No

Have there been any Building Additions?

Tandem Schools? Leased Space?

**Priority Condition** 

| Priority<br>Condition Exist | Priority<br>Category | Condition<br>Description | Component<br>Affected | Location<br>Description | Person(s)<br>Notified | Person(s) Title | PhotoImage |  |
|-----------------------------|----------------------|--------------------------|-----------------------|-------------------------|-----------------------|-----------------|------------|--|
| Condition Lanst             | Cutegory             | Description              | micetea               | Description             | Tiothica              |                 |            |  |
| Last Year?                  |                      |                          |                       |                         |                       |                 |            |  |

# Inspection

| Question              | Response                           |  |  |
|-----------------------|------------------------------------|--|--|
| Architectural         |                                    |  |  |
| EXTERIOR              | Inspected                          |  |  |
| AREAWAY               | Inspected                          |  |  |
| Instance on AW1-AW5   | Inspected                          |  |  |
| Instance Condition    | 3 - Fair                           |  |  |
| Instance Quantity     | 5                                  |  |  |
| Instance Quantity Uom | EACH                               |  |  |
| Deficiency            | AREAWAY WALLS: CRACKS AND SPALLING |  |  |

# **Building Condition Assessment Survey 2023 - 2024**

Architectural Inspection **Q268** Question Response **EXTERIOR** AREAWAY Roof Plan reference Q268 Jamaica Avenue В <u> 26</u> РН <u>35</u> **⑤**² Deficiency Quantity 20 Quantity Uom S.F. Potential Action REPAIR Urgency of Action PRIORITY 3 Purpose of Action LEVEL 2 Deficiency Photo1 AW4 Violations No violations recorded. Deficiency AREAWAY WALLS: CRACKS AND SPALLING Roof Plan reference Q268 Jamaica Avenue 1 4 Plaza Deci ②<u>6</u> <u>(5)2</u> Deficiency Quantity 20 Quantity Uom S.F.

Potential Action Urgency of Action

Purpose of Action

REPLACE

LEVEL 2

PRIORITY 4

# **Building Condition Assessment Survey 2023 - 2024**

**Q268** Architectural Inspection Question Response **EXTERIOR** AREAWAY Inspected Deficiency Photo1 Violations No violations recorded. AWNINGS AND CANOPIES Does not Exist **CHIMNEY** Inspected Material Type(s) Masonry Condition 3 - Fair BRICK: MAJOR / THRU CRACKS Deficiency Roof Plan reference Q268 Jamaica Avenue ① <u>4</u> ②<u>6</u> <u>35</u> <u>(5)2</u> Deficiency Quantity 20 Quantity Uom S.F. REMOVE AND REBUILD Potential Action Urgency of Action PRIORITY 4 Purpose of Action LEVEL 2 Deficiency Photo1 Violations No violations recorded. COPING Inspected Condition 3 - Fair Deficiency CAST STONE: CRACKED/BROKEN PIECES

**Building Condition Assessment Survey 2023 - 2024 Q268** Architectural Inspection Question Response **EXTERIOR** COPING Roof Plan reference Q268 Jamaica Avenue В <u> 26</u> РΗ <u>35</u> **⑤**² Deficiency Quantity 20 Quantity Uom L.F. Potential Action REPLACE-IN-KIND Urgency of Action PRIORITY 4 Purpose of Action LEVEL 2 Deficiency Photo1 Roof 2 Violations No violations recorded. Deficiency CAST STONE: DETERIORATED TRANSVERSE JOINTS Roof Plan reference Q268 Jamaica Avenue

# **Q268** Architectural Inspection Question Response **EXTERIOR** COPING Deficiency Photo1 Roof 1 Violations No violations recorded. CAST STONE: DISINTEGRATING / FREEZE THAW Deficiency Roof Plan reference Q268 Jamaica Avenue В ② § ΡН <u>35</u> Deficiency Quantity 10 Quantity Uom L.F. Potential Action REPLACE-IN-KIND Urgency of Action PRIORITY 4 Purpose of Action LEVEL 2 Deficiency Photo1 Roof 2 Violations No violations recorded.

### EXTERIOR WALLS

Roof Plan reference

Elevation

Deficiency Quantity Quantity Uom Potential Action Urgency of Action Purpose of Action Deficiency Photo1

Q268 Jamaica Avenue В <u> 26</u> РН <u>35</u> <u>(5)2</u>

10 S.F. REMOVE AND REBUILD PRIORITY 4

LEVEL 2

Facade C - between 3rd and 4th Floors No violations recorded.

Violations

BRICK: MINOR CRACKS AND SPALLING

Deficiency

Roof Plan reference

Response

### EXTERIOR WALLS

Elevation

Deficiency Quantity 20
Quantity Uom S.F.
Potential Action RESTITCH
Urgency of Action PRIORITY 3
Purpose of Action LEVEL 2

No violations recorded.

Violations

Deficiency

Roof Plan reference

# **Building Condition Assessment Survey 2023 - 2024**

Architectural Inspection **Q268** Question Response **EXTERIOR** EXTERIOR WALLS PRIORITY 4 Urgency of Action LEVEL 2 Purpose of Action Deficiency Photo1 Facade A Violations No violations recorded. METAL/GLASS CURT WALL: BROKEN GLASS Deficiency N Roof Plan reference Q268 Jamaica Avenue <u> 26</u> PH <u>35</u> <u>(5)2</u> D Elevation **Deficiency Quantity** 120 S.F. Quantity Uom REPLACE Potential Action PRIORITY 3 Urgency of Action Purpose of Action LEVEL 4 Deficiency Photo1