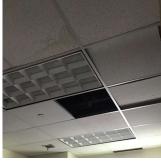

**Building Condition Assessment Survey 2023 - 2024** Architectural Inspection **Q268** Left Side Near No Tripping Hazard Severely SITE | Francisco Cleaner PLAYGROUN deteriorated Pavement Caceres safety surfacing DS | Safety with large gaps Surfacing is a potential tripping hazard. Yes Potential Falling Loose tectum INTERIOR | Near Stair C/4 Francisco Cleaner Debris Ceiling tile is a GYMNASIUM | Caceres potential safety Ceiling hazard. Structural Engineer Required Structural Condition Type Condition Component Location Person(s) Person(s) Title **PhotoImage** Description Notified Affected Description No condition recorded