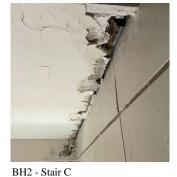

**Building Condition Assessment Survey 2023 - 2024** Architectural Inspection **Q268** Left Side Near No Tripping Hazard Severely SITE | Francisco Cleaner PLAYGROUN deteriorated Pavement Caceres safety surfacing DS | Safety with large gaps Surfacing is a potential tripping hazard. Yes Potential Falling Loose tectum INTERIOR | Near Stair C/4 Francisco Cleaner Debris Ceiling tile is a GYMNASIUM | Caceres potential safety Ceiling hazard. Structural Engineer Required Structural Condition Type Condition Component Location Person(s) Person(s) Title **PhotoImage** Description Notified Affected Description No condition recorded