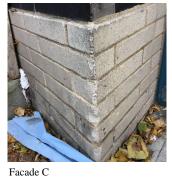

10 S.F. REMOVE AND REBUILD PRIORITY 4

LEVEL 2

Facade C - between 3rd and 4th Floors No violations recorded.

Violations

BRICK: MINOR CRACKS AND SPALLING

Deficiency

Roof Plan reference

Response