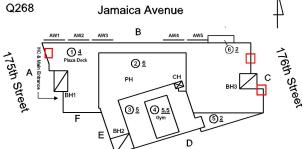

# **Building Condition Assessment Survey 2023 - 2024**

Architectural Inspection **Q268** Question Response **EXTERIOR** AREAWAY Roof Plan reference Q268 Jamaica Avenue В <u> 26</u> РН <u>35</u> **⑤**² Deficiency Quantity 20 Quantity Uom S.F. Potential Action REPAIR Urgency of Action PRIORITY 3 Purpose of Action LEVEL 2 Deficiency Photo1 AW4 Violations No violations recorded. Deficiency AREAWAY WALLS: CRACKS AND SPALLING Roof Plan reference Q268 Jamaica Avenue 1 4 Plaza Deci ②<u>6</u> <u>(5)2</u> Deficiency Quantity 20 Quantity Uom S.F.

# **Building Condition Assessment Survey 2023 - 2024**

**Q268** Architectural Inspection Question Response **EXTERIOR** AREAWAY Inspected Deficiency Photo1 Violations No violations recorded. AWNINGS AND CANOPIES Does not Exist **CHIMNEY** Inspected Material Type(s) Masonry Condition 3 - Fair BRICK: MAJOR / THRU CRACKS Deficiency Roof Plan reference Q268 Jamaica Avenue ① <u>4</u> ②<u>6</u> <u>35</u> <u>(5)2</u> Deficiency Quantity 20 Quantity Uom S.F. REMOVE AND REBUILD Potential Action Urgency of Action PRIORITY 4 Purpose of Action LEVEL 2 Deficiency Photo1 Violations No violations recorded. COPING Inspected Condition 3 - Fair Deficiency CAST STONE: CRACKED/BROKEN PIECES

**Building Condition Assessment Survey 2023 - 2024 Q268** Architectural Inspection Question Response **EXTERIOR** COPING Roof Plan reference Q268 Jamaica Avenue В <u> 26</u> РΗ <u>35</u> **⑤**² Deficiency Quantity 20 Quantity Uom L.F. Potential Action REPLACE-IN-KIND Urgency of Action PRIORITY 4 Purpose of Action LEVEL 2 Deficiency Photo1 Roof 2 Violations No violations recorded. Deficiency CAST STONE: DETERIORATED TRANSVERSE JOINTS Roof Plan reference Q268 Jamaica Avenue

# **Q268** Architectural Inspection Question Response **EXTERIOR** COPING Deficiency Photo1 Roof 1 Violations No violations recorded. CAST STONE: DISINTEGRATING / FREEZE THAW Deficiency Roof Plan reference Q268 Jamaica Avenue В ② § ΡН <u>35</u> Deficiency Quantity 10 Quantity Uom L.F. Potential Action REPLACE-IN-KIND Urgency of Action PRIORITY 4 Purpose of Action LEVEL 2 Deficiency Photo1 Roof 2 Violations No violations recorded.

### EXTERIOR WALLS

Roof Plan reference

Elevation

Deficiency Quantity Quantity Uom Potential Action Urgency of Action Purpose of Action Deficiency Photo1

Q268 Jamaica Avenue В <u> 26</u> РН <u>35</u> <u>(5)2</u>

# **Building Condition Assessment Survey 2023 - 2024**

Architectural Inspection **Q268** Question Response **EXTERIOR** EXTERIOR WALLS PRIORITY 4 Urgency of Action LEVEL 2 Purpose of Action Deficiency Photo1 Facade A Violations No violations recorded. METAL/GLASS CURT WALL: BROKEN GLASS Deficiency N Roof Plan reference Q268 Jamaica Avenue <u> 26</u> PH <u>35</u> <u>(5)2</u> D Elevation **Deficiency Quantity** 120 S.F. Quantity Uom REPLACE Potential Action PRIORITY 3 Urgency of Action Purpose of Action LEVEL 4 Deficiency Photo1