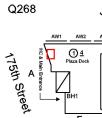

# Inspection

| Question              | Response                           |  |  |
|-----------------------|------------------------------------|--|--|
| Architectural         |                                    |  |  |
| EXTERIOR              | Inspected                          |  |  |
| AREAWAY               | Inspected                          |  |  |
| Instance on AW1-AW5   | Inspected                          |  |  |
| Instance Condition    | 3 - Fair                           |  |  |
| Instance Quantity     | 5                                  |  |  |
| Instance Quantity Uom | EACH                               |  |  |
| Deficiency            | AREAWAY WALLS: CRACKS AND SPALLING |  |  |

# **Building Condition Assessment Survey 2023 - 2024**

Architectural Inspection **Q268** Question Response **EXTERIOR** AREAWAY Roof Plan reference Q268 Jamaica Avenue В <u> 26</u> РН <u>35</u> **⑤**² Deficiency Quantity 20 Quantity Uom S.F. Potential Action REPAIR Urgency of Action PRIORITY 3 Purpose of Action LEVEL 2 Deficiency Photo1 AW4 Violations No violations recorded. Deficiency AREAWAY WALLS: CRACKS AND SPALLING Roof Plan reference Q268 Jamaica Avenue 1 4 Plaza Deci ②<u>6</u> <u>(5)2</u> Deficiency Quantity 20 Quantity Uom S.F.