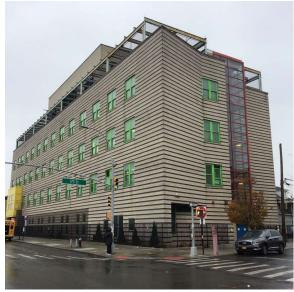

Corner of 175th Street and Jamaica Avenue - Southeast View

WSP (P) Page 1 of 55 Print Date: 7/01/2024

**Q268 Architectural Inspection** 

Main Entrance Photo

Roof Photo

Facade A - 175th Street

Roof 1 - Northeast View