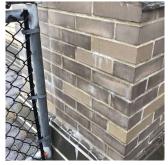

| DOOR HARDWARE           | Inspected                  |
|-------------------------|----------------------------|
| Condition               | 3 - Fair                   |
| Deficiency              | No deficiencies recorded   |
| LINTELS                 | Inspected                  |
| Condition               | 2 - Between Good and Fair  |
| Deficiency              | No deficiencies recorded   |
| TRANSOM/SIDE LIGHT      | Inspected                  |
| Condition               | 2 - Between Good and Fair  |
| Deficiency              | No deficiencies recorded   |
| XTERIOR WALLS           | Inspected                  |
| Material Type(s)        | Steel, Masonry             |
| Replacement Quantity    | 40,000                     |
| Replacement Uom         | S.F.                       |
| Instance on All Facades | Inspected                  |
| Instance Condition      | 3 - Fair                   |
| Instance Quantity       | 40,000                     |
| Instance Quantity Uom   | S.F.                       |
| Deficiency              | BRICK: MAJOR / THRU CRACKS |

### EXTERIOR WALLS

Roof Plan reference

Elevation

Deficiency Quantity Quantity Uom Potential Action Urgency of Action Purpose of Action Deficiency Photo1

Q268 Jamaica Avenue В <u> 26</u> РН <u>35</u> <u>(5)2</u>

10 S.F. REMOVE AND REBUILD PRIORITY 4

LEVEL 2

Facade C - between 3rd and 4th Floors No violations recorded.

Violations

BRICK: MINOR CRACKS AND SPALLING

Deficiency

Roof Plan reference

Response