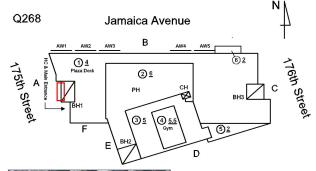

# **Building Condition Assessment Survey 2023 - 2024**

Architectural Inspection **Q268** Question Response **EXTERIOR** AREAWAY Roof Plan reference Q268 Jamaica Avenue В <u> 26</u> РН <u>35</u> **⑤**² Deficiency Quantity 20 Quantity Uom S.F. Potential Action REPAIR Urgency of Action PRIORITY 3 Purpose of Action LEVEL 2 Deficiency Photo1 AW4 Violations No violations recorded. Deficiency AREAWAY WALLS: CRACKS AND SPALLING Roof Plan reference Q268 Jamaica Avenue 1 4 Plaza Deci ②<u>6</u> <u>(5)2</u> Deficiency Quantity 20 Quantity Uom S.F.