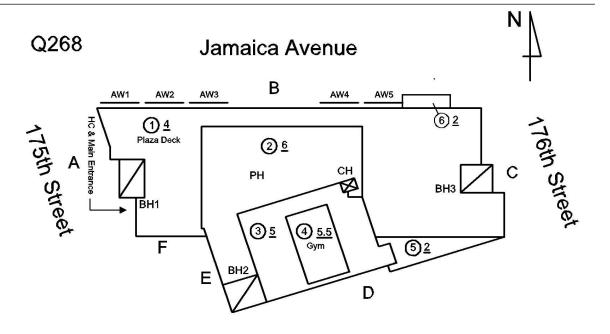

# **Building Condition Assessment Survey 2023 - 2024**

Architectural Inspection **Q268** Question Response **EXTERIOR** AREAWAY Roof Plan reference Q268 Jamaica Avenue В <u> 26</u> РН <u>35</u> **⑤**² Deficiency Quantity 20 Quantity Uom S.F. Potential Action REPAIR Urgency of Action PRIORITY 3 Purpose of Action LEVEL 2 Deficiency Photo1 AW4 Violations No violations recorded. Deficiency AREAWAY WALLS: CRACKS AND SPALLING Roof Plan reference Q268 Jamaica Avenue 1 4 Plaza Deci ②<u>6</u> <u>(5)2</u> Deficiency Quantity 20 Quantity Uom S.F.

# **Building Condition Assessment Survey 2023 - 2024**

**Q268** Architectural Inspection Question Response **EXTERIOR** AREAWAY Inspected Deficiency Photo1 Violations No violations recorded. AWNINGS AND CANOPIES Does not Exist **CHIMNEY** Inspected Material Type(s) Masonry Condition 3 - Fair BRICK: MAJOR / THRU CRACKS Deficiency Roof Plan reference Q268 Jamaica Avenue ① <u>4</u> ②<u>6</u> <u>35</u> <u>(5)2</u> Deficiency Quantity 20 Quantity Uom S.F. REMOVE AND REBUILD Potential Action Urgency of Action PRIORITY 4 Purpose of Action LEVEL 2 Deficiency Photo1 Violations No violations recorded. COPING Inspected Condition 3 - Fair Deficiency CAST STONE: CRACKED/BROKEN PIECES

**Building Condition Assessment Survey 2023 - 2024 Q268** Architectural Inspection Question Response **EXTERIOR** COPING Roof Plan reference Q268 Jamaica Avenue В <u> 26</u> РΗ <u>35</u> **⑤**² Deficiency Quantity 20 Quantity Uom L.F. Potential Action REPLACE-IN-KIND Urgency of Action PRIORITY 4 Purpose of Action LEVEL 2 Deficiency Photo1 Roof 2 Violations No violations recorded. Deficiency CAST STONE: DETERIORATED TRANSVERSE JOINTS Roof Plan reference Q268 Jamaica Avenue

# **Q268** Architectural Inspection Question Response **EXTERIOR** COPING Deficiency Photo1 Roof 1 Violations No violations recorded. CAST STONE: DISINTEGRATING / FREEZE THAW Deficiency Roof Plan reference Q268 Jamaica Avenue В ② § ΡН <u>35</u> Deficiency Quantity 10 Quantity Uom L.F. Potential Action REPLACE-IN-KIND Urgency of Action PRIORITY 4 Purpose of Action LEVEL 2 Deficiency Photo1 Roof 2 Violations No violations recorded.

### EXTERIOR WALLS

Roof Plan reference

Elevation

Deficiency Quantity Quantity Uom Potential Action Urgency of Action Purpose of Action Deficiency Photo1

Q268 Jamaica Avenue В <u> 26</u> РН <u>35</u> <u>(5)2</u>

# **Building Condition Assessment Survey 2023 - 2024**

Architectural Inspection **Q268** Question Response **EXTERIOR** EXTERIOR WALLS PRIORITY 4 Urgency of Action LEVEL 2 Purpose of Action Deficiency Photo1 Facade A Violations No violations recorded. METAL/GLASS CURT WALL: BROKEN GLASS Deficiency N Roof Plan reference Q268 Jamaica Avenue <u> 26</u> PH <u>35</u> <u>(5)2</u> D Elevation **Deficiency Quantity** 120 S.F. Quantity Uom REPLACE Potential Action PRIORITY 3 Urgency of Action Purpose of Action LEVEL 4 Deficiency Photo1