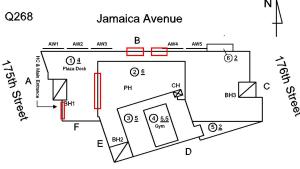

# **Building Condition Assessment Survey 2023 - 2024**

Architectural Inspection **Q268** Question Response **EXTERIOR** AREAWAY Roof Plan reference Q268 Jamaica Avenue В <u> 26</u> РН <u>35</u> **⑤**² Deficiency Quantity 20 Quantity Uom S.F. Potential Action REPAIR Urgency of Action PRIORITY 3 Purpose of Action LEVEL 2 Deficiency Photo1 AW4 Violations No violations recorded. Deficiency AREAWAY WALLS: CRACKS AND SPALLING Roof Plan reference Q268 Jamaica Avenue 1 4 Plaza Deci ②<u>6</u> <u>(5)2</u> Deficiency Quantity 20 Quantity Uom S.F.