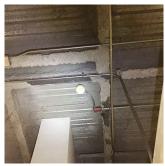

**Building Condition Assessment Survey 2023 - 2024** Architectural Inspection **Q268** Left Side Near No Tripping Hazard Severely SITE | Francisco Cleaner PLAYGROUN deteriorated Pavement Caceres safety surfacing DS | Safety with large gaps Surfacing is a potential tripping hazard. Yes Potential Falling Loose tectum INTERIOR | Near Stair C/4 Francisco Cleaner Debris Ceiling tile is a GYMNASIUM | Caceres potential safety Ceiling hazard. Structural Engineer Required Structural Condition Type Condition Component Location Person(s) Person(s) Title **PhotoImage** Description Notified Affected Description No condition recorded