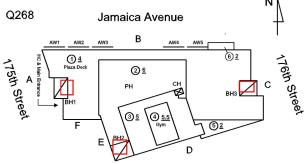

# **Building Condition Assessment Survey 2023 - 2024**

Architectural Inspection **Q268** Question Response **EXTERIOR** AREAWAY Roof Plan reference Q268 Jamaica Avenue В <u> 26</u> РН <u>35</u> **⑤**² Deficiency Quantity 20 Quantity Uom S.F. Potential Action REPAIR Urgency of Action PRIORITY 3 Purpose of Action LEVEL 2 Deficiency Photo1 AW4 Violations No violations recorded. Deficiency AREAWAY WALLS: CRACKS AND SPALLING Roof Plan reference Q268 Jamaica Avenue 1 4 Plaza Deci ②<u>6</u> <u>(5)2</u> Deficiency Quantity 20 Quantity Uom S.F.