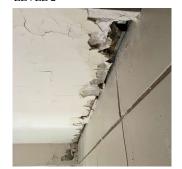

**Building Condition Assessment Survey 2023 - 2024** Architectural Inspection **Q268** Left Side Near No Tripping Hazard Severely SITE | Francisco Cleaner PLAYGROUN deteriorated Pavement Caceres safety surfacing DS | Safety with large gaps Surfacing is a potential tripping hazard. Yes Potential Falling Loose tectum INTERIOR | Near Stair C/4 Francisco Cleaner Debris Ceiling tile is a GYMNASIUM | Caceres potential safety Ceiling hazard. Structural Engineer Required Structural Condition Type Condition Component Location Person(s) Person(s) Title **PhotoImage** Description Notified Affected Description No condition recorded