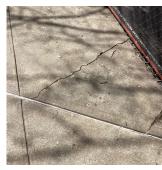

## CAST IN PLACE / PRE-CAST CONCRETE: MINOR CRACKS/SPALLING

#### Elevation

Deficiency Quantity Quantity Uom Potential Action

Urgency of Action Purpose of Action

Deficiency Photo1

S.F. REPAIR PRIORITY 3