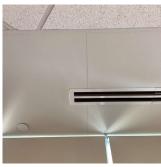

TIC TILES: DAMAGED/MISSING
Deficiency Location/Instance Near Office

Deficiency Quantity 10
Quantity Uom S.F.
Potential Action REPLACE
Urgency of Action PRIORITY 3
Purpose of Action LEVEL 2

Deficiency Photo1



Near Office

| Violations | No violations recorded |
|------------|------------------------|
|            |                        |

| Deficiency                   | GYPSUM BOARD: DAMAGED/DETERIORATED |
|------------------------------|------------------------------------|
| Deficiency Location/Instance | Near Windows                       |

Deficiency Quantity 10
Quantity Uom S.F.
Potential Action REPLACE
Urgency of Action PRIORITY 3
Purpose of Action LEVEL 2

Architectural Inspection Q263

#### Question

#### INTERIOR LIBRARY

#### Ceiling

Deficiency Photo1

Deficiency Photo1



Near Windows

Response

| Violations | No violations recorded. |
|------------|-------------------------|

| Door(s)              |                           |  |
|----------------------|---------------------------|--|
| Instance on Room 301 | Inspected                 |  |
| Condition            | 2 - Between Good and Fair |  |
| Deficiency           | No deficiencies recorded  |  |
| Floor Finish         |                           |  |
| Instance on Room 301 | Inspected                 |  |
| Condition            | 2 - Between Good and Fair |  |

Deficiency
Deficiency Location/Instance
Deficiency Quantity
Deficiency Quantity
Quantity Uom
S.F.
Potential Action
Right Side, Near Circulation Desk
15
REPLACE
Urgency of Action
PRIORITY 3
Purpose of Action
LEVEL 2



Right Side

| Walls