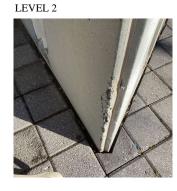

Roof 1

Violations No violations recorded.

| CORNICE          | Does not Exist                             |
|------------------|--------------------------------------------|
| DOORS            | Inspected                                  |
| DOORS AND FRAMES | Inspected                                  |
| Condition        | 3 - Fair                                   |
| Deficiency       | METAL: DETERIORATED DOOR AND FRAME - MINOR |

METAL: DETERIORATED DOOR AND FRAME - MINOR DETERIORATION

#### **Building Condition Assessment Survey 2023 - 2024**

Architectural Inspection Q263 Question Response **EXTERIOR DOORS** DOORS AND FRAMES Roof Plan reference **Deficiency Quantity** 4 EACH Quantity Uom Potential Action MAINTENANCE Urgency of Action PRIORITY 3 Purpose of Action LEVEL 2 Deficiency Photo1 No photo recorded Violations No violations recorded. DOOR HARDWARE Inspected Condition 2 - Between Good and Fair Deficiency No deficiencies recorded LINTELS Inspected Condition 2 - Between Good and Fair Deficiency No deficiencies recorded TRANSOM/SIDE LIGHT Inspected Condition 2 - Between Good and Fair No deficiencies recorded Deficiency EXTERIOR WALLS Inspected Material Type(s) Masonry, Steel, Concrete 26,000 Replacement Quantity Replacement Uom S.F. Instance on All Facades Inspected Instance Condition 4 - Between Fair and Poor 26,000 Instance Quantity Instance Quantity Uom S.F. Deficiency METAL PANEL: WATER INFILTRATION IN INSTRUCTIONAL SPACE Roof Plan reference