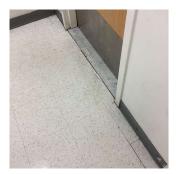

Roof 1

Violations No violations recorded.

| CORNICE          | Does not Exist                             |
|------------------|--------------------------------------------|
| DOORS            | Inspected                                  |
| DOORS AND FRAMES | Inspected                                  |
| Condition        | 3 - Fair                                   |
| Deficiency       | METAL: DETERIORATED DOOR AND FRAME - MINOR |

METAL: DETERIORATED DOOR AND FRAME - MINOR DETERIORATION