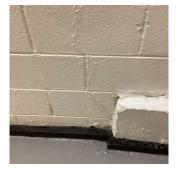

#### **Building Condition Assessment Survey 2023 - 2024**

Architectural Inspection Q263 Question Response **EXTERIOR DOORS** DOORS AND FRAMES Roof Plan reference **Deficiency Quantity** 4 EACH Quantity Uom Potential Action MAINTENANCE Urgency of Action PRIORITY 3 Purpose of Action LEVEL 2 Deficiency Photo1 No photo recorded Violations No violations recorded. DOOR HARDWARE Inspected Condition 2 - Between Good and Fair Deficiency No deficiencies recorded LINTELS Inspected Condition 2 - Between Good and Fair Deficiency No deficiencies recorded TRANSOM/SIDE LIGHT Inspected Condition 2 - Between Good and Fair No deficiencies recorded Deficiency EXTERIOR WALLS Inspected Material Type(s) Masonry, Steel, Concrete 26,000 Replacement Quantity Replacement Uom S.F. Instance on All Facades Inspected Instance Condition 4 - Between Fair and Poor 26,000 Instance Quantity Instance Quantity Uom S.F. Deficiency METAL PANEL: WATER INFILTRATION IN INSTRUCTIONAL SPACE Roof Plan reference