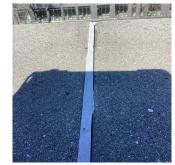

Violations No violations recorded.

Deficiency CAST STONE: DETERIORATED TRANSVERSE JOINTS

Deficiency Quantity 50
Quantity Uom L.F.
Potential Action MAINTENANCE
Urgency of Action PRIORITY 3
Purpose of Action LEVEL 2