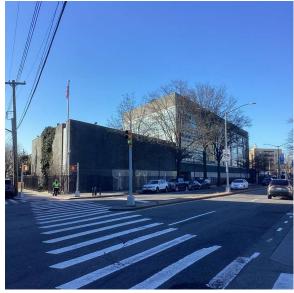

1. The HVAC system needs to be balanced.

2. Wall leaks in several rooms on the 2nd Floor.

Was not present Justino Lopez

Custodian Fireman

Facade Photo

Corner of 224Th Street and Jamaica Avenue - South view