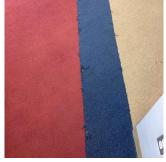

#### **Building Condition Assessment Survey 2023 - 2024**

Architectural Inspection Q263 Question Response **EXTERIOR** EXTERIOR WALLS Facade C Violations No violations recorded. Deficiency BRICK: EFFLORESCENCE Roof Plan reference Elevation Deficiency Quantity 100 Quantity Uom S.F. Potential Action MAINTENANCE Urgency of Action PRIORITY 1 Purpose of Action LEVEL 1 Deficiency Photo1 No photo recorded Violations No violations recorded. METAL/GLASS CURT WALL: DETERIORATED Deficiency CONTROL/EXPANSION JOINTS Roof Plan reference