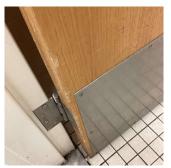

Roof 1

Violations No violations recorded.

| CORNICE          | Does not Exist                             |
|------------------|--------------------------------------------|
| DOORS            | Inspected                                  |
| DOORS AND FRAMES | Inspected                                  |
| Condition        | 3 - Fair                                   |
| Deficiency       | METAL: DETERIORATED DOOR AND FRAME - MINOR |

METAL: DETERIORATED DOOR AND FRAME - MINOR DETERIORATION