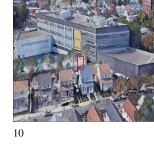

1. The HVAC system needs to be balanced.

2. Wall leaks in several rooms on the 2nd Floor.

Was not present Justino Lopez

Custodian Fireman

Facade Photo

Corner of 224Th Street and Jamaica Avenue - South view

Q263 Architectural Inspection

Main Entrance Photo

Facade A - Jamaica Avenue

Roof Photo

Roof 1 - West view

Have any Systems/Major Building Components been upgraded?

Yes

Systems: Partial Coping and Roofing repairs.