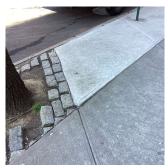

Deficiency Roof Plan reference CAST STONE: CRACKED/BROKEN PIECES  $_{\mbox{\tiny N}}$ 

| Deficiency Quantity | 10   |
|---------------------|------|
| Quantity Uom        | L.F. |

Potential Action REPLACE-IN-KIND
Urgency of Action PRIORITY 4
Purpose of Action LEVEL 2

#### **Building Condition Assessment Survey 2023 - 2024**

Architectural Inspection Q263

Question Response

EXTERIOR COPING

Deficiency Photo1

Roof Plan reference

Deficiency Photo1

Roof