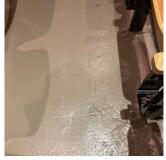

#### **Building Condition Assessment Survey 2023 - 2024**

Architectural Inspection Q263 Question Response **EXTERIOR DOORS** DOORS AND FRAMES Roof Plan reference **Deficiency Quantity** 4 EACH Quantity Uom Potential Action MAINTENANCE Urgency of Action PRIORITY 3 Purpose of Action LEVEL 2 Deficiency Photo1 No photo recorded Violations No violations recorded. DOOR HARDWARE Inspected Condition 2 - Between Good and Fair Deficiency No deficiencies recorded LINTELS Inspected Condition 2 - Between Good and Fair Deficiency No deficiencies recorded TRANSOM/SIDE LIGHT Inspected Condition 2 - Between Good and Fair No deficiencies recorded Deficiency EXTERIOR WALLS Inspected Material Type(s) Masonry, Steel, Concrete 26,000 Replacement Quantity Replacement Uom S.F. Instance on All Facades Inspected Instance Condition 4 - Between Fair and Poor 26,000 Instance Quantity Instance Quantity Uom S.F. Deficiency METAL PANEL: WATER INFILTRATION IN INSTRUCTIONAL SPACE Roof Plan reference