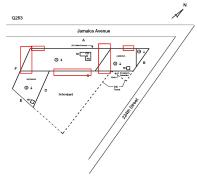

#### **Building Condition Assessment Survey 2023 - 2024**

Architectural Inspection Q263

| Asset: P.S. /I.S 295 - QUEENS, 222-14 JAMAICA AVENUE, New York, 11428 |                           |                    |                     |
|-----------------------------------------------------------------------|---------------------------|--------------------|---------------------|
| Inspection Id                                                         | Inspection Type           | Time In            | Last Edited         |
| SA : Q263                                                             | Architectural - Senior    | 2024-03-01 7:42 AM | 2024-03-06 11:11 AM |
| AA : Q263                                                             | Architectural - Associate | 2024-03-01 8:47 AM | 2024-03-12 6:26 PM  |

1. The HVAC system needs to be balanced.

2. Wall leaks in several rooms on the 2nd Floor.

Was not present Justino Lopez

Custodian Fireman

Facade Photo

Corner of 224Th Street and Jamaica Avenue - South view

Q263 Architectural Inspection

Main Entrance Photo

Facade A - Jamaica Avenue

Roof Photo

Roof 1 - West view

Have any Systems/Major Building Components been upgraded?

Yes

Systems: Partial Coping and Roofing repairs.