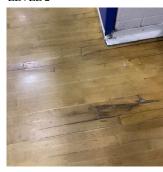

| S.F.                                           |  |
| Potential Action             | REPLACE                                        |  |
| Urgency of Action            | PRIORITY 3                                     |  |
| Purpose of Action            | LEVEL 2                                        |  |

#### **Building Condition Assessment Survey 2023 - 2024**

Architectural Inspection Q263

Question Response

#### INTERIOR

### GYMNASIUM

Floor Finish

Deficiency Photo1



Near Toilet Rooms

Violations No violations recorded.

Deficiency WOOD: DAMAGED/DETERIORATED

Deficiency Location/Instance Near Drinking Fountain

Deficiency Quantity 10

Quantity Uom S.F.

Potential Action REPLACE

Urgency of Action PRIORITY 3
Purpose of Action LEVEL 2

Purpose of Action LEVI
Deficiency Photo1



Near Drinking Fountain

Inspected

S.F.

REPLACE

Violations No violations recorded.

| Instance on 1st Floor | Inspected                 |
|-----------------------|---------------------------|
| Condition             | 2 - Between Good and Fair |
| Deficiency            | No deficiencies recorded  |

#### **Sliding-folding Partition**

Instance on 1st Floor

Quantity Uom

Potential Action

| Condition  | 2 - Between Good and Fair |
|------------|---------------------------|
| Deficiency | No deficiencies recorded  |

#### Stage

| Instance on 1st Floor | Does not Exist |
|-----------------------|----------------|

#### Walls

| Instance on 1st Floor        | Inspected                              |
|------------------------------|----------------------------------------|
| Condition