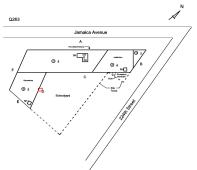

#### **Building Condition Assessment Survey 2023 - 2024**

Architectural Inspection Q263

| Asset: P.S. /I.S 295 - QUEENS, 222-14 JAMAICA AVENUE, New York, 11428 |                           |                    |                     |
|-----------------------------------------------------------------------|---------------------------|--------------------|---------------------|
| Inspection Id                                                         | Inspection Type           | Time In            | Last Edited         |
| SA : Q263                                                             | Architectural - Senior    | 2024-03-01 7:42 AM | 2024-03-06 11:11 AM |
| AA : Q263                                                             | Architectural - Associate | 2024-03-01 8:47 AM | 2024-03-12 6:26 PM  |