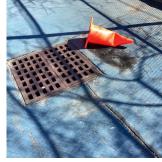

#### Inspection

| Question             | Response                  |
|----------------------|---------------------------|
| Architectural        |                           |
| EXTERIOR             | Inspected                 |
| AREAWAY              | Does not Exist            |
| AWNINGS AND CANOPIES | Does not Exist            |
| CHIMNEY              | Inspected                 |
| Material Type(s)     | Metal                     |
| Condition            | 2 - Between Good and Fair |
| Deficiency           | No deficiencies recorded  |
| COPING               | Inspected                 |
| Condition            | 3 - Fair                  |

Deficiency Roof Plan reference CAST STONE: CRACKED/BROKEN PIECES  $_{\mbox{\tiny N}}$ 

| Deficiency Quantity | 10   |
|---------------------|------|
| Quantity Uom        | L.F. |

Potential Action REPLACE-IN-KIND
Urgency of Action PRIORITY 4
Purpose of Action LEVEL 2

#### **Building Condition Assessment Survey 2023 - 2024**

Architectural Inspection Q263

Question Response

EXTERIOR COPING

Deficiency Photo1

Roof Plan reference

Deficiency Photo1

Roof