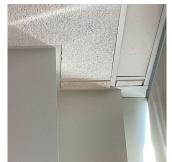

#### Inspection

| Question             | Response                  |
|----------------------|---------------------------|
| Architectural        |                           |
| EXTERIOR             | Inspected                 |
| AREAWAY              | Does not Exist            |
| AWNINGS AND CANOPIES | Does not Exist            |
| CHIMNEY              | Inspected                 |
| Material Type(s)     | Metal                     |
| Condition            | 2 - Between Good and Fair |
| Deficiency           | No deficiencies recorded  |
| COPING               | Inspected                 |
| Condition            | 3 - Fair                  |

Deficiency Roof Plan reference CAST STONE: CRACKED/BROKEN PIECES  $_{\mbox{\tiny N}}$ 

| Deficiency Quantity | 10   |
|---------------------|------|
| Quantity Uom        | L.F. |

Potential Action REPLACE-IN-KIND
Urgency of Action PRIORITY 4
Purpose of Action LEVEL 2

#### **Building Condition Assessment Survey 2023 - 2024**

Architectural Inspection Q263

Question Response

EXTERIOR COPING

Deficiency Photo1

Roof Plan reference

Deficiency Photo1

Roof