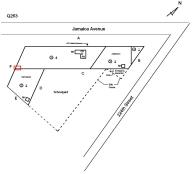

Q263 Architectural Inspection

Main Entrance Photo

Facade A - Jamaica Avenue

Roof Photo

Roof 1 - West view

Have any Systems/Major Building Components been upgraded?

Yes

Systems: Partial Coping and Roofing repairs.