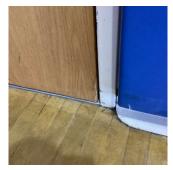

Roof 1

Violations No violations recorded.

| CORNICE          | Does not Exist                             |
|------------------|--------------------------------------------|
| DOORS            | Inspected                                  |
| DOORS AND FRAMES | Inspected                                  |
| Condition        | 3 - Fair                                   |
| Deficiency       | METAL: DETERIORATED DOOR AND FRAME - MINOR |

METAL: DETERIORATED DOOR AND FRAME - MINOR DETERIORATION