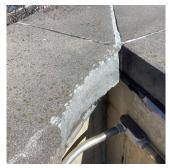

#### Inspection

| Question             | Response                  |
|----------------------|---------------------------|
| Architectural        |                           |
| EXTERIOR             | Inspected                 |
| AREAWAY              | Does not Exist            |
| AWNINGS AND CANOPIES | Does not Exist            |
| CHIMNEY              | Inspected                 |
| Material Type(s)     | Metal                     |
| Condition            | 2 - Between Good and Fair |
| Deficiency           | No deficiencies recorded  |
| COPING               | Inspected                 |
| Condition            | 3 - Fair                  |

Deficiency Roof Plan reference CAST STONE: CRACKED/BROKEN PIECES  $_{\mbox{\tiny N}}$ 

| Deficiency Quantity | 10   |
|---------------------|------|
| Quantity Uom        | L.F. |

Potential Action REPLACE-IN-KIND
Urgency of Action PRIORITY 4
Purpose of Action LEVEL 2