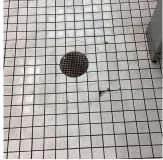

## CAST IN PLACE / PRE-CAST CONCRETE: MINOR CRACKS/SPALLING

#### Elevation

Deficiency Quantity Quantity Uom Potential Action

Urgency of Action Purpose of Action

Deficiency Photo1

S.F. REPAIR PRIORITY 3