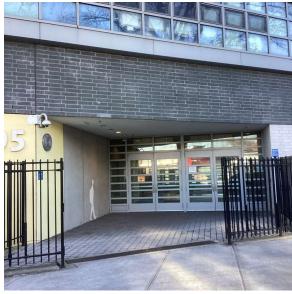

Q263 Architectural Inspection

Main Entrance Photo

Facade A - Jamaica Avenue

Roof Photo

Roof 1 - West view

Have any Systems/Major Building Components been upgraded?

Yes

Systems: Partial Coping and Roofing repairs.