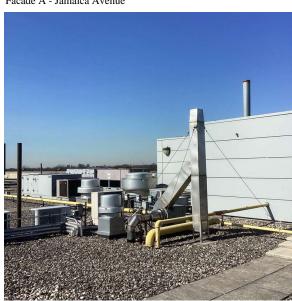

Q263 Architectural Inspection

Main Entrance Photo

Facade A - Jamaica Avenue

Roof Photo

Roof 1 - West view

Have any Systems/Major Building Components been upgraded?

Yes

Systems: Partial Coping and Roofing repairs.