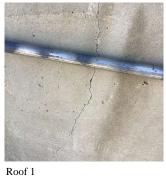

Q263 Architectural Inspection

Main Entrance Photo

Facade A - Jamaica Avenue

Roof Photo

Roof 1 - West view

Have any Systems/Major Building Components been upgraded?

Yes

Systems: Partial Coping and Roofing repairs.

Roof 1

Violations No violations recorded.

| CORNICE          | Does not Exist                             |
|------------------|--------------------------------------------|
| DOORS            | Inspected                                  |
| DOORS AND FRAMES | Inspected                                  |
| Condition        | 3 - Fair                                   |
| Deficiency       | METAL: DETERIORATED DOOR AND FRAME - MINOR |