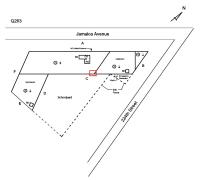

1. The HVAC system needs to be balanced.

2. Wall leaks in several rooms on the 2nd Floor.

Was not present Justino Lopez

Custodian Fireman

Facade Photo

Corner of 224Th Street and Jamaica Avenue - South view

Q263 Architectural Inspection

Main Entrance Photo

Facade A - Jamaica Avenue

Roof Photo

Roof 1 - West view

Have any Systems/Major Building Components been upgraded?

Yes

Systems: Partial Coping and Roofing repairs.