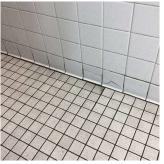

#### **Building Condition Assessment Survey 2023 - 2024**

Architectural Inspection Q263 Question Response **EXTERIOR** EXTERIOR WALLS Facade C Violations No violations recorded. Deficiency BRICK: EFFLORESCENCE Roof Plan reference Elevation Deficiency Quantity 100 Quantity Uom S.F. Potential Action MAINTENANCE Urgency of Action PRIORITY 1 Purpose of Action LEVEL 1 Deficiency Photo1 No photo recorded Violations No violations recorded. METAL/GLASS CURT WALL: DETERIORATED Deficiency CONTROL/EXPANSION JOINTS Roof Plan reference

#### EXTERIOR WALLS

Elevation

Deficiency Photo1

Deficiency Quantity

Quantity Uom

L.F.

Potential Action

MAINTENANCE

Urgency of Action

PRIORITY 3

Purpose of Action

LEVEL 2

Violations No violations recorded.

| EXTERIOR SOFFITS        | Inspected                        |
|-------------------------|----------------------------------|
| Condition               | 2 - Between Good and Fair        |
| Deficiency              | No deficiencies recorded         |
| LOADING DOCK            | Does not Exist                   |
| LOUVER                  | Inspected                        |
| Condition               | 2 - Between Good and Fair        |
| Deficiency              | No deficiencies recorded         |
| PARAPETS                | Inspected                        |
| Material Type(s)        | Masonry, Concrete                |
| Replacement Quantity    | 6,000                            |
| Replacement Uom         | C.F.                             |
| Instance on All Facades | Inspected                        |
| Instance Condition      | 3 - Fair                         |
| Instance Quantity       | 6,000                            |
| Instance Quantity Uom   | C.F.                             |
| Deficiency              | CONCRETE: MINOR CRACKS, SPALLING |