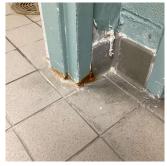

## Priority Condition

| Priority<br>Condition Exist<br>Last Year? | Priority<br>Category        | Condition<br>Description                                                                         | Component<br>Affected | Location<br>Description                          | Person(s)<br>Notified | Person(s) Title | PhotoImage |
|-------------------------------------------|-----------------------------|--------------------------------------------------------------------------------------------------|-----------------------|--------------------------------------------------|-----------------------|-----------------|------------|
| Yes                                       | Potential Falling<br>Debris | Leaning metal<br>chimney with<br>damaged<br>supports is a<br>potential falling<br>debris hazard. | EXTERIOR  <br>CHIMNEY | Southeast corner<br>of upper (5th<br>floor) roof | David<br>Bhadrasan    | Fireman         |            |