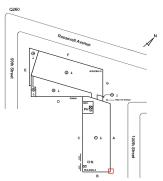

Architectural Inspection Q260

Main Entrance Photo

Facade A - 100th Street

Roof Photo

Roof 1 - Northwest View

| Have any Systems/Major Building Components been upgraded? | No |
|-----------------------------------------------------------|----|
| Have there been any Building Additions?                   | No |
| Tandem Schools?                                           | No |
| Leased Space?                                             | No |