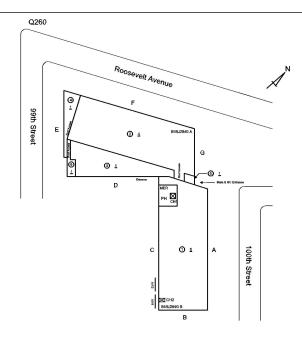

#### **Building Condition Assessment Survey 2023 - 2024**

Architectural Inspection **Q260** 

| Asset: P.S. 307- QUEENS, 40-20 100TH STREET, New York, 11368 |                           |                    |                    |
|--------------------------------------------------------------|---------------------------|--------------------|--------------------|
| Inspection Id                                                | Inspection Type           | Time In            | Last Edited        |
| SA : Q260                                                    | Architectural - Senior    | 2024-03-27 8:23 AM | 2024-05-14 2:35 PM |
| AA: Q260                                                     | Architectural - Associate | 2024-03-27 8:49 AM | 2024-05-14 1:39 PM |

#### Asset Data

Custodian

| Question                                                                      | Answer  |
|-------------------------------------------------------------------------------|---------|
| Was the building fully accessible for inspection                              | Yes     |
| Building Square Footage                                                       | 110,000 |
| Comments on the Area (for Athletic Field, Playing Surfaces,<br>Leased Spaces) | None    |
| Comments on the Stories (Floors) plus Basements                               | 5+B+PH  |
| Comments on the Number of Classrooms                                          | 46      |
| Comments on the Year Built                                                    | 2008    |
| Student Population                                                            | 800     |
| Staff Population                                                              | 140     |
| Weather                                                                       | Fair    |
| Principal(s) Information                                                      |         |