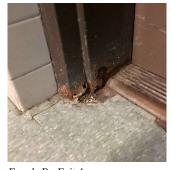

## Priority Condition

| Priority<br>Condition Exist<br>Last Year? | Priority<br>Category        | Condition<br>Description                                                                         | Component<br>Affected | Location<br>Description                          | Person(s)<br>Notified | Person(s) Title | PhotoImage |
|-------------------------------------------|-----------------------------|--------------------------------------------------------------------------------------------------|-----------------------|--------------------------------------------------|-----------------------|-----------------|------------|
| Yes                                       | Potential Falling<br>Debris | Leaning metal<br>chimney with<br>damaged<br>supports is a<br>potential falling<br>debris hazard. | EXTERIOR  <br>CHIMNEY | Southeast corner<br>of upper (5th<br>floor) roof | David<br>Bhadrasan    | Fireman         |            |