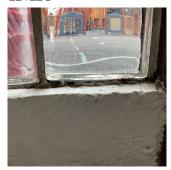

## Priority Condition

| Priority<br>Condition Exist<br>Last Year? | Priority<br>Category        | Condition<br>Description                                                                         | Component<br>Affected | Location<br>Description                          | Person(s)<br>Notified | Person(s) Title | PhotoImage |
|-------------------------------------------|-----------------------------|--------------------------------------------------------------------------------------------------|-----------------------|--------------------------------------------------|-----------------------|-----------------|------------|
| Yes                                       | Potential Falling<br>Debris | Leaning metal<br>chimney with<br>damaged<br>supports is a<br>potential falling<br>debris hazard. | EXTERIOR  <br>CHIMNEY | Southeast corner<br>of upper (5th<br>floor) roof | David<br>Bhadrasan    | Fireman         |            |