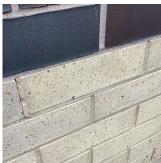

## Priority Condition

| Priority<br>Condition Exist<br>Last Year? | Priority<br>Category        | Condition<br>Description                                                                         | Component<br>Affected | Location<br>Description                          | Person(s)<br>Notified | Person(s) Title | PhotoImage |
|-------------------------------------------|-----------------------------|--------------------------------------------------------------------------------------------------|-----------------------|--------------------------------------------------|-----------------------|-----------------|------------|
| Yes                                       | Potential Falling<br>Debris | Leaning metal<br>chimney with<br>damaged<br>supports is a<br>potential falling<br>debris hazard. | EXTERIOR  <br>CHIMNEY | Southeast corner<br>of upper (5th<br>floor) roof | David<br>Bhadrasan    | Fireman         |            |