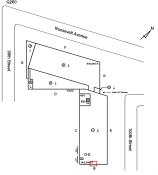

#### **Building Condition Assessment Survey 2023 - 2024**

Architectural Inspection **Q260** 

| Asset: P.S. 307- QUEENS, 40-20 100TH STREET, New York, 11368 |                           |                    |                    |
|--------------------------------------------------------------|---------------------------|--------------------|--------------------|
| Inspection Id                                                | Inspection Type           | Time In            | Last Edited        |
| SA : Q260                                                    | Architectural - Senior    | 2024-03-27 8:23 AM | 2024-05-14 2:35 PM |
| AA: Q260                                                     | Architectural - Associate | 2024-03-27 8:49 AM | 2024-05-14 1:39 PM |