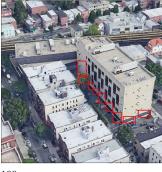

Cecilia Jackson

Principal Name Gregg Lopez Organization P255Q @ P.S. 307 - Queens Did you meet with this Principal? No

Did this Principal provide feedback? No Was not present

100th Street - Northwest View

Architectural Inspection Q260

Main Entrance Photo

Facade A - 100th Street

Roof Photo

Roof 1 - Northwest View

| Have any Systems/Major Building Components been upgraded? | No |
|-----------------------------------------------------------|----|
| Have there been any Building Additions?                   | No |
| Tandem Schools?                                           | No |
| Leased Space?                                             | No |