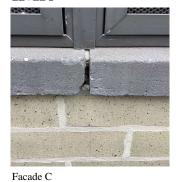

## Priority Condition

| Priority<br>Condition Exist<br>Last Year? | Priority<br>Category        | Condition<br>Description                                                                         | Component<br>Affected | Location<br>Description                          | Person(s)<br>Notified | Person(s) Title | PhotoImage |
|-------------------------------------------|-----------------------------|--------------------------------------------------------------------------------------------------|-----------------------|--------------------------------------------------|-----------------------|-----------------|------------|
| Yes                                       | Potential Falling<br>Debris | Leaning metal<br>chimney with<br>damaged<br>supports is a<br>potential falling<br>debris hazard. | EXTERIOR  <br>CHIMNEY | Southeast corner<br>of upper (5th<br>floor) roof | David<br>Bhadrasan    | Fireman         |            |