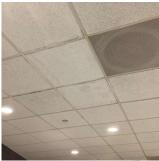

## Priority Condition

| Priority<br>Condition Exist<br>Last Year? | Priority<br>Category        | Condition<br>Description                                                                         | Component<br>Affected | Location<br>Description                          | Person(s)<br>Notified | Person(s) Title | PhotoImage |
|-------------------------------------------|-----------------------------|--------------------------------------------------------------------------------------------------|-----------------------|--------------------------------------------------|-----------------------|-----------------|------------|
| Yes                                       | Potential Falling<br>Debris | Leaning metal<br>chimney with<br>damaged<br>supports is a<br>potential falling<br>debris hazard. | EXTERIOR  <br>CHIMNEY | Southeast corner<br>of upper (5th<br>floor) roof | David<br>Bhadrasan    | Fireman         |            |