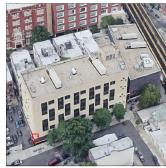

Architectural Inspection Q260

Main Entrance Photo

Facade A - 100th Street

Roof Photo

Roof 1 - Northwest View

| Have any Systems/Major Building Components been upgraded? | No |
|-----------------------------------------------------------|----|
| Have there been any Building Additions?                   | No |
| Tandem Schools?                                           | No |
| Leased Space?                                             | No |