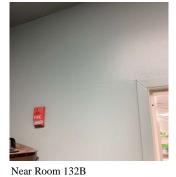

ency of Action



Serving area

| Violations | No violations recorded. |
|------------|-------------------------|

| XΧ | 70 | 11 | c |
|----|----|----|---|
| v  | /a | ш  | 8 |

| Instance on 1st Floor        | Inspected                  |
|------------------------------|----------------------------|
| Condition                    | 2 - Between Good and Fair  |
| Deficiency                   | GYPSUM BOARD: DETERIORATED |
| Deficiency Location/Instance | Near Room 132B             |
| Deficiency Quantity          | 20                         |
| Quantity Uom                 | S.F.                       |
| Potential Action             | REPLACE                    |
| Urgency of Action            | PRIORITY 3                 |
| Purpose of Action            | LEVEL 2                    |



REPLACE PRIORITY 5

| Violations                   | No violations recorded.                       |
|------------------------------|-----------------------------------------------|
| LIBRARY                      | Inspected                                     |
| Instance on Room 322         | Inspected                                     |
| Built-in Furnishing          |                                               |
| Instance on Room 322         | Inspected                                     |
| Condition                    | 1 - Good                                      |
| Deficiency                   | No deficiencies recorded                      |
| Ceiling                      |                                               |
| Instance on Room 322         | Inspected