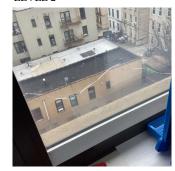

Architectural Inspection Q260

Main Entrance Photo

Facade A - 100th Street

Roof Photo

Roof 1 - Northwest View

| Have any Systems/Major Building Components been upgraded? | No |
|-----------------------------------------------------------|----|
| Have there been any Building Additions?                   | No |
| Tandem Schools?                                           | No |
| Leased Space?                                             | No |