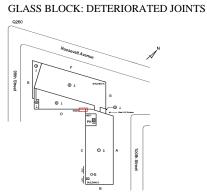

| Inspected                  |
| Instance Condition      | 3 - Fair                   |
| Instance Quantity       | 37,000                     |
| Instance Quantity Uom   | S.F.                       |
| Deficiency              | BRICK: MAJOR / THRU CRACKS |
|                         |                            |

#### BRICK: MAJOR / THRU CRACKS



Elevation

Roof Plan reference



**Deficiency Quantity** Quantity Uom Potential Action Urgency of Action Purpose of Action Deficiency Photo1

10 S.F. REMOVE AND REBUILD

PRIORITY 4 LEVEL 2



Facade A

#### **Building Condition Assessment Survey 2023 - 2024**

Architectural Inspection Q260

# Question Response EXTERIOR EXTERIOR WALLS Inspected Violations No violations recorded. Deficiency GLASS BLOCK: DETERIORATED JOINTS

Roof Plan reference



Elevation



Deficiency Quantity
40
Quantity Uom
S.F.
Potential Action
REPOINT
Urgency of Action
PRIORITY 3
Purpose of Action
LEVEL 2



Facade D

No violations recorded.

Violations

Deficiency

Roof Plan reference

Deficiency Photo1

BRICK: MINOR CRACKS AND SPALLING



#### **Building Condition Assessment Survey 2023 - 2024**

Response

Architectural Inspection Q260

#### EXTERIOR

Question

#### EXTERIOR WALLS

Elevation



Deficiency Quantity 60
Quantity Uom S.F.
Potential Action RESTITCH
Urgency of Action PRIORITY 3
Purpose of Action LEVEL 2



Violations No violations recorded.

Deficiency

Roof Plan reference

Deficiency Photo1

BRICK: DETERIORATED MASONRY SILLS - MINOR



Elevation

Deficiency Quantity 20
Quantity Uom L.F.
Potential Action REPAIR

#### **Building Condition Assess