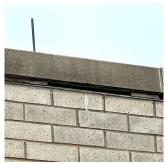

## Priority Condition

| Priority<br>Condition Exist<br>Last Year? | Priority<br>Category        | Condition<br>Description                                                                         | Component<br>Affected | Location<br>Description                          | Person(s)<br>Notified | Person(s) Title | PhotoImage |
|-------------------------------------------|-----------------------------|--------------------------------------------------------------------------------------------------|-----------------------|--------------------------------------------------|-----------------------|-----------------|------------|
| Yes                                       | Potential Falling<br>Debris | Leaning metal<br>chimney with<br>damaged<br>supports is a<br>potential falling<br>debris hazard. | EXTERIOR  <br>CHIMNEY | Southeast corner<br>of upper (5th<br>floor) roof | David<br>Bhadrasan    | Fireman         |            |