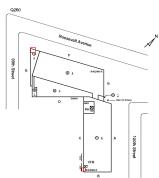

#### **Building Condition Assessment Survey 2023 - 2024**

Architectural Inspection **Q260** 

| Asset: P.S. 307- QUEENS, 40-20 100TH STREET, New York, 11368 |                           |                    |                    |
|--------------------------------------------------------------|---------------------------|--------------------|--------------------|
| Inspection Id                                                | Inspection Type           | Time In            | Last Edited        |
| SA : Q260                                                    | Architectural - Senior    | 2024-03-27 8:23 AM | 2024-05-14 2:35 PM |
| AA: Q260                                                     | Architectural - Associate | 2024-03-27 8:49 AM | 2024-05-14 1:39 PM |