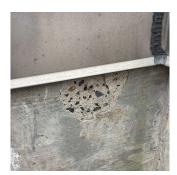

## Priority Condition

| Priority<br>Condition Exist<br>Last Year? | Priority<br>Category        | Condition<br>Description                                                                         | Component<br>Affected | Location<br>Description                          | Person(s)<br>Notified | Person(s) Title | PhotoImage |
|-------------------------------------------|-----------------------------|--------------------------------------------------------------------------------------------------|-----------------------|--------------------------------------------------|-----------------------|-----------------|------------|
| Yes                                       | Potential Falling<br>Debris | Leaning metal<br>chimney with<br>damaged<br>supports is a<br>potential falling<br>debris hazard. | EXTERIOR  <br>CHIMNEY | Southeast corner<br>of upper (5th<br>floor) roof | David<br>Bhadrasan    | Fireman         |            |