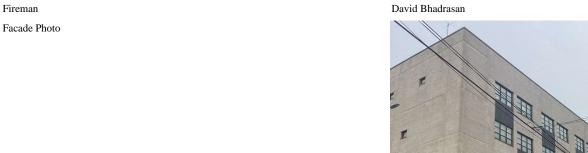

## Priority Condition

| Priority<br>Condition Exist<br>Last Year? | Priority<br>Category        | Condition<br>Description                                                                         | Component<br>Affected | Location<br>Description                          | Person(s)<br>Notified | Person(s) Title | PhotoImage |
|-------------------------------------------|-----------------------------|--------------------------------------------------------------------------------------------------|-----------------------|--------------------------------------------------|-----------------------|-----------------|------------|
| Yes                                       | Potential Falling<br>Debris | Leaning metal<br>chimney with<br>damaged<br>supports is a<br>potential falling<br>debris hazard. | EXTERIOR  <br>CHIMNEY | Southeast corner<br>of upper (5th<br>floor) roof | David<br>Bhadrasan    | Fireman         |            |