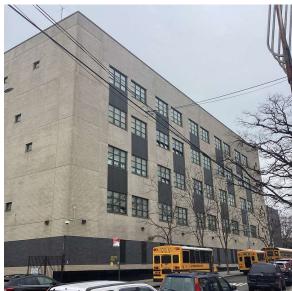

Architectural Inspection Q260

Main Entrance Photo

Facade A - 100th Street

Roof Photo

Roof 1 - Northwest View

| Have any Systems/Major Building Components been upgraded? | No |
|-----------------------------------------------------------|----|
| Have there been any Building Additions?                   | No |
| Tandem Schools?                                           | No |
| Leased Space?                                             | No |