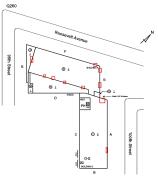

#### **Building Condition Assessment Survey 2023 - 2024**

Architectural Inspection **Q260** 

| Asset: P.S. 307- QUEENS, 40-20 100TH STREET, New York, 11368 |                           |                    |                    |
|--------------------------------------------------------------|---------------------------|--------------------|--------------------|
| Inspection Id                                                | Inspection Type           | Time In            | Last Edited        |
| SA : Q260                                                    | Architectural - Senior    | 2024-03-27 8:23 AM | 2024-05-14 2:35 PM |
| AA: Q260                                                     | Architectural - Associate | 2024-03-27 8:49 AM | 2024-05-14 1:39 PM |