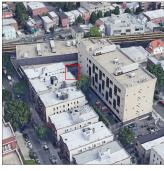

Architectural Inspection Q260

Main Entrance Photo

Facade A - 100th Street

Roof Photo

Roof 1 - Northwest View

| Have any Systems/Major Building Components been upgraded? | No |
|-----------------------------------------------------------|----|
| Have there been any Building Additions?                   | No |
| Tandem Schools?                                           | No |
| Leased Space?                                             | No |