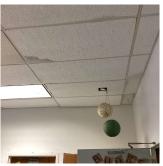

## Priority Condition

| Priority<br>Condition Exist<br>Last Year? | Priority<br>Category        | Condition<br>Description                                                                         | Component<br>Affected | Location<br>Description                          | Person(s)<br>Notified | Person(s) Title | PhotoImage |
|-------------------------------------------|-----------------------------|--------------------------------------------------------------------------------------------------|-----------------------|--------------------------------------------------|-----------------------|-----------------|------------|
| Yes                                       | Potential Falling<br>Debris | Leaning metal<br>chimney with<br>damaged<br>supports is a<br>potential falling<br>debris hazard. | EXTERIOR  <br>CHIMNEY | Southeast corner<br>of upper (5th<br>floor) roof | David<br>Bhadrasan    | Fireman         |            |