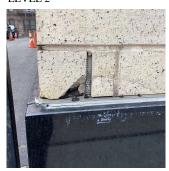

|
| EXTERIOR WALLS          | Inspected                  |
| Material Type(s)        | Masonry                    |
| Replacement Quantity    | 37,000                     |
| Replacement Uom         | S.F.                       |
| Instance on All Facades | Inspected                  |
| Instance Condition      | 3 - Fair                   |
| Instance Quantity       | 37,000                     |
| Instance Quantity Uom   | S.F.                       |
| Deficiency              | BRICK: MAJOR / THRU CRACKS |
|                         |                            |

#### BRICK: MAJOR / THRU CRACKS



Elevation

Roof Plan reference



**Deficiency Quantity** Quantity Uom Potential Action Urgency of Action Purpose of Action Deficiency Photo1

10 S.F. REMOVE AND REBUILD

PRIORITY 4 LEVEL 2



Facade A

#### **Building Condition Assessment Survey 2023 - 2024**

Architectural Inspection Q260

# Question Response EXTERIOR EXTERIOR WALLS Inspected Violations No violations recorded. Deficiency GLASS BLOCK: DETERIORATED JOINTS

Roof Plan reference



Elevation



Deficiency Quantity
40
Quantity Uom
S.F.
Potential Action
REPOINT
Urgency of Action
PRIORITY 3
Purpose of Action
LEVEL 2



Facade D

No violations recorded.

Violations

Deficiency

Roof Plan reference

Deficiency Photo1

BRICK: MINOR CRACKS AND SPALLING



#### **Building Condition Assessment Survey 2023 - 2024**

Response

Architectural Inspection Q260

#### EXTERIOR

Question

#### EXTERIOR WALLS

Elevation



Deficiency Quantity 60
Quantity Uom S.F.
Potential Action RESTITCH
Urgency of Action PRIORITY 3
Purpose of Act