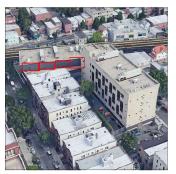

Architectural Inspection Q260

Main Entrance Photo

Facade A - 100th Street

Roof Photo

Roof 1 - Northwest View

| Have any Systems/Major Building Components been upgraded? | No |
|-----------------------------------------------------------|----|
| Have there been any Building Additions?                   | No |
| Tandem Schools?                                           | No |
| Leased Space?                                             | No |