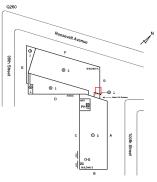

Architectural Inspection Q260

Main Entrance Photo

Facade A - 100th Street

Roof Photo

Roof 1 - Northwest View

| Have any Systems/Major Building Components been upgraded? | No |
|-----------------------------------------------------------|----|
| Have there been any Building Additions?                   | No |
| Tandem Schools?                                           | No |
| Leased Space?                                             | No |