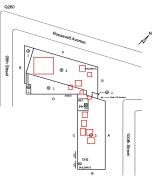

Architectural Inspection Q260

Main Entrance Photo

Facade A - 100th Street

Roof Photo

Roof 1 - Northwest View

| Have any Systems/Major Building Components been upgraded? | No |
|-----------------------------------------------------------|----|
| Have there been any Building Additions?                   | No |
| Tandem Schools?                                           | No |
| Leased Space?                                             | No |