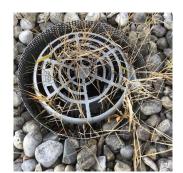

| itectural Inspection                          | Q24                                |
|-----------------------------------------------|------------------------------------|
| estion                                        | Response                           |
| INTERIOR                                      |                                    |
| TOILET ROOMS - STUDENTS                       |                                    |
| Floor Finish                                  |                                    |
| Purpose of Action                             | LEVEL 2                            |
| Deficiency Photo1                             |                                    |
| Violations                                    | Room 119 No violations recorded.   |
|                                               |                                    |
| Stalls                                        | Inspected                          |
| Condition                                     | 2 - Between Good and Fair          |
| Deficiency                                    | No deficiencies recorded           |
| Walls                                         | Inspected                          |
| Condition                                     | 2 - Between Good and Fair          |
| Deficiency  WEE CAPERIN                       | No deficiencies recorded           |
| LIFE SAFETY                                   | Inspected                          |
| F.D. HOLDING AREA                             | Does not Exist                     |
| STEEL STAIRS                                  | Does not Exist                     |
| SITE                                          | Inspected                          |
| CONTAINERIZATION                              | Does not Exist                     |
| Drainage System for Asphalt                   | Inspected                          |
| Catch Basins/Manhole - Surrounded by asphalt  | Inspected                          |
| Condition                                     | 1 - Good                           |
| Deficiency                                    | No deficiencies recorded           |
| Culverts - Asphalt Covering                   | Does not Exist                     |
| Drainage System for Concrete                  | Inspected                          |
| Catch Basins/Manhole - Surrounded by concrete | Inspected                          |
| Condition                                     | 2 - Between Good and Fair          |
| Deficiency                                    | No deficiencies recorded           |
| Culverts - Concrete Covering                  | Does not Exist                     |
| Drainage System for Soil                      | Inspected                          |
| Catch Basins/Manhole - Surrounded by Soil     | Inspected                          |
| Condition                                     | 2 - Between Good and Fair          |
| Deficiency                                    | No deficiencies recorded           |
| Culverts - Soil Covering                      | Does not Exist                     |
| DRINKING FOUNTAINS                            | Inspected                          |
| Condition                                     | 1 - Good                           |
| Deficiency                                    | No deficiencies recorded           |
| FENCES                                        | Inspected                          |
| Condition                                     | 3 - Fair                           |
| Deficiency                                    | WROUGHT IRON: DAMAGED/DETERIORATED |
| Deficiency Location/Instance                  | 65th Drive, Juniper Valley Road    |
| Deficiency Quantity                           | 120                                |