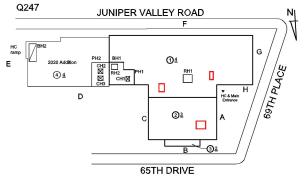

## **Building Condition Assessment Survey 2023 - 2024**

Q247 Architectural Inspection Question Response **EXTERIOR** AWNINGS AND CANOPIES Q247 Roof Plan reference JUNIPER VALLEY ROAD ⊕ RH1 4 4 D C & Main @₃ 65TH DRIVE **Deficiency Quantity** 10 S.F. Quantity Uom REPLACE Potential Action Urgency of Action PRIORITY 4 Purpose of Action LEVEL 2 Deficiency Photo1 Facade A Violations No violations recorded. Deficiency METAL: WATER PENETRATION Q247 Roof Plan reference JUNIPER VALLEY ROAD <u> 104</u> **4 4** D <u> 23</u> 65TH DRIVE Deficiency Quantity 100 Quantity Uom S.F. Potential Action REPLACE