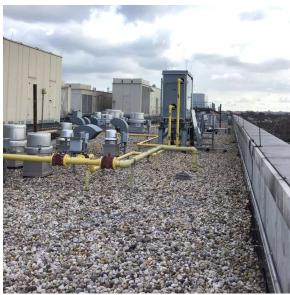

### **Building Condition Assessment Survey 2023 - 2024**

Architectural Inspection Q247 Question Response **EXTERIOR** ROOF Roofing ROOFING Instance Photo Roof 4 8,000 Instance Quantity Instance Quantity Uom S.F. Does the roof have major mechanical equipment sitting on Dunnage Steel less than 18" above the Roofing? No Does this roof instance have a Sustainable Roof System? No Do solar panels exist on these roofs? No Is/Are the roof(s) suitable for Solar Panel installation? No Installation Year 2020 Source of Installation Custodial Staff Deficiency No deficiencies recorded Instance on IRMA: Roofs 1, 2, 3 Inspected Instance Condition 3 - Fair Instance Photo Roof 1 20,500 Instance Quantity Instance Quantity Uom S.F. Does the roof have major mechanical equipment sitting on Dunnage Steel less than 18" above the Roofing? No Does this roof instance have a Sustainable Roof System? No Do solar panels exist on these roofs? No Is/Are the roof(s) suitable for Solar Panel installation? Yes Installation Year 2009 Source of Installation Custodial Staff Deficiency IRMA: ROOFING: LOSS OF GRAVEL Q247 Roof Plan reference JUNIPER VALLEY ROAD **①**4 <u>4</u>4 D 65TH DRIVE 30 Deficiency Quantity Quantity Uom S.F.

IRMA: ROOFING: DAMAGED INSULATION

Deficiency Quantity 45
Quantity Uom S.F.
Potential Action REPLACE
Urgency of Action PRIORITY 4
Purpose of Action LEVEL 2

Roof 1

No violations recorded.

Deficiency IRMA: ROOFING: MAJOR ACTIVE ROOF LEAKS IN INSTRUCTIONAL SPACE