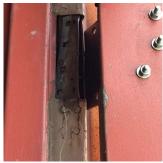

Violations No violations recorded.

| CORNICE                       | Does not Exist             |
|-------------------------------|----------------------------|
| DOORS                         | Inspected                  |
| DOORS AND FRAMES              | Inspected                  |
| Condition                     | 2 - Between Good and Fair  |
| Deficiency                    | No deficiencies recorded   |
| DOOR HARDWARE                 | Inspected                  |
| Condition                     | 3 - Fair                   |
| Deficiency                    | No deficiencies recorded   |
| LINTELS                       | Inspected                  |
| Condition                     | 2 - Between Good and Fair  |
| Deficiency                    | No deficiencies recorded   |
| TRANSOM/SIDE LIGHT            | Inspected                  |
| Condition                     | 2 - Between Good and Fair  |
| Deficiency                    | No deficiencies recorded   |
| EXTERIOR WALLS                | Inspected                  |
| Material Type(s)              | Masonry, Concrete          |
| Replacement Quantity          | 33,000                     |
| Replacement Uom               | S.F.                       |
| Instance on Original Building | Inspected                  |
| Instance Condition            | 2 - Between Good and Fair  |
| Instance Quantity             | 23,000                     |
| Instance Quantity Uom         | S.F.                       |
| Deficiency                    | BRICK: EFFLORESCENCE       |
| Roof Plan reference           | Q247 JUNIPER VALLEY ROAD N |