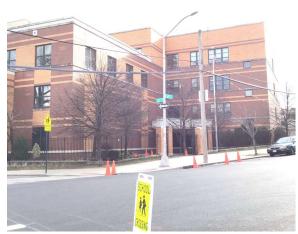

Glen Taphouse Robert De Jesus

Yes

Facade Photo

Custodian

Fireman

Corner of 69th Place and 65th Drive -Southeast View

Main Entrance Photo

Roof Photo

Facade A - 69th Place

Roof 1 - East View

Have any Systems/Major Building Components been upgraded?

Have there been any Building Additions?

Comments on Building Additions

Yes Systems

Systems: Roofing (Roof 2) - repairs (partial)