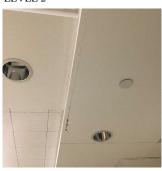

| hitectural Inspection             | Q                                    |
|-----------------------------------|--------------------------------------|
| uestion                           | Response                             |
| INTERIOR                          |                                      |
| CAFETERIA                         |                                      |
| Stage                             |                                      |
| Instance on Basement              | Does not Exist                       |
| Walls                             |                                      |
| Instance on Basement              | Inspected                            |
| Condition                         | 2 - Between Good and Fair            |
| Deficiency                        | GYPSUM BOARD: DETERIORATED           |
| Deficiency Location/Instance      | Near Stair C                         |
| Deficiency Quantity               | 10                                   |
| Quantity Uom                      | S.F.                                 |
| Potential Action                  | REPLACE                              |
| Urgency of Action                 | PRIORITY 3                           |
| Purpose of Action                 | LEVEL 2                              |
| Deficiency Photo1                 |                                      |
|                                   |                                      |
|                                   |                                      |
|                                   |                                      |
|                                   |                                      |
|                                   |                                      |
|                                   |                                      |
|                                   |                                      |
|                                   |                                      |
|                                   | Near Stair C                         |
| Violations                        | No violations recorded.              |
| Deficiency                        | CERAMIC TILE: BROKEN/ MISSING        |
| Deficiency Location/Instance      | Near Serving Area, Drinking Fountain |
| Deficiency Quantity               | 10                                   |
| Quantity Uom                      | S.F.                                 |
| Potential Action                  | REPLACE                              |
| Urgency of Action                 | PRIORITY 3                           |
| Purpose of Action                 | LEVEL 2                              |
| Deficiency Photo1                 |                                      |
| Deficiency Filotor                |                                      |
|                                   |                                      |
|                                   |                                      |
|                                   |                                      |
|                                   |                                      |
|                                   |                                      |
|                                   |                                      |
|                                   |                                      |
|                                   | San Maria Maria Maria                |
|                                   | Near Serving Area                    |
| Violations                        | No violations recorded.              |
| Window Curtains/Shades/Blinds     |                                      |
| Instance on Basement              | Does not Exist                       |
| CLASSROOMS/CORRIDORS/ADMIN SPACES | Inspected                            |
| Ceiling                           | Inspected                            |
| Condition                         | 2 - Between Good and Fair            |
| Deficiency                        | ACOUSTIC TILES: DAMAGED/MISSING      |
| Deficiency Location/Instance      | Room 206E, Corridor near Room 213    |

## **Building Condition Assessment Survey 2023 - 2024**

Architectural Inspection Q247 Question Response INTERIOR CLASSROOMS/CORRIDORS/ADMIN SPACES Ceiling **Deficiency Quantity** 20 Quantity Uom S.F. Potential Action REPLACE Urgency of Action PRIORITY 5 Purpose of Action LEVEL 6 Deficiency Photo1 Corridor near Room 213 Violations No violations recorded. Deficiency ACOUSTIC TILES: DAMAGED/MISSING Deficiency Location/Instance Rooms 125, 201, 310, 416, Corridor near Room 433G, and others. **Deficiency Quantity** 200 Quantity Uom S.F. Potential Action REPLACE PRIORITY 3 Urgency of Action Purpose of Action LEVEL 2 Deficiency Photo1 Corridor near Room 433G Violations No violations recorded. Door(s) Inspected Condition 5 - Poor Deficiency WOOD: DETERIORATED DOOR Deficiency Location/Instance Rooms C09, 110, 206, 406, 414, and others. **Deficiency Quantity** Quantity Uom **EACH** Potential Action MAINTENANCE Urgency of Action PRIORITY 3 Purpose of Action LEVEL 2