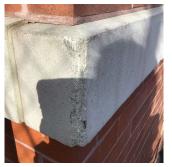

CAST STONE: DETERIORATED TRANSVERSE JOINTS

Deficiency

**Building Condition Assessment Survey 2023 - 2024** Architectural Inspection Q247 Question Response **EXTERIOR** COPING Q247 Roof Plan reference JUNIPER VALLEY ROAD <u> 104</u> **4** 4 D @₃ 65TH DRIVE **Deficiency Quantity** 40 Quantity Uom L.F. Potential Action MAINTENANCE Urgency of Action PRIORITY 3 Purpose of Action LEVEL 2 Deficiency Photo1 Roof 1 Violations No violations recorded. CAST STONE: CRACKED/BROKEN PIECES Deficiency Q247 Roof Plan reference JUNIPER VALLEY ROAD <u> 104</u> <u> 23</u>

Deficiency Quantity 15 Quantity Uom L.F. Potential Action REPLACE-IN-KIND Urgency of Action PRIORITY 4

Purpose of Action

LEVEL 2

## **Building Condition Assessment Survey 2023 - 2024**

Architectural Inspection Q247

Question

Response

EXTERIOR

COPING

Deficiency Photo1

рцγ