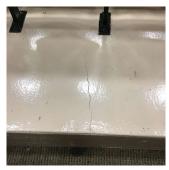

## **Building Condition Assessment Survey 2023 - 2024**

Q247 Architectural Inspection Question Response **EXTERIOR** AWNINGS AND CANOPIES Deficiency Photo1 Facade A Violations No violations recorded. CHIMNEY Inspected Material Type(s) Metal Condition 2 - Between Good and Fair Deficiency No deficiencies recorded COPING Inspected 3 - Fair Condition Deficiency CAST STONE: DISINTEGRATING / FREEZE THAW Q247 Roof Plan reference JUNIPER VALLEY ROAD **①**4 <u>4</u>4 <u> 23</u> 65TH DRIVE **Deficiency Quantity** 10 Quantity Uom L.F. Potential Action REPLACE-IN-KIND Urgency of Action PRIORITY 4 LEVEL 2 Purpose of Action Deficiency Photo1 Violations No violations recorded.

CAST STONE: DETERIORATED TRANSVERSE JOINTS

Deficiency

**Building Condition Assessment Survey 2023 - 2024** Architectural Inspection Q247 Question Response **EXTERIOR** COPING Q247 Roof Plan reference JUNIPER VALLEY ROAD <u> 104</u> **4** 4 D @₃ 65TH DRIVE **Deficiency Quantity** 40 Quantity Uom L.F. Potential Action MAINTENANCE Urgency of Action PRIORITY 3 Purpose of Action LEVEL 2 Deficiency Photo1 Roof 1 Violations No violations recorded. CAST STONE: CRACKED/BROKEN PIECES Deficiency Q247 Roof Plan reference JUNIPER VALLEY ROAD <u> 104</u> <u> 23</u>