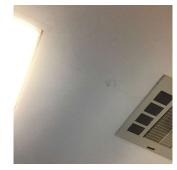

| hitectural Inspection             | Q                                    |
|-----------------------------------|--------------------------------------|
| uestion                           | Response                             |
| INTERIOR                          |                                      |
| CAFETERIA                         |                                      |
| Stage                             |                                      |
| Instance on Basement              | Does not Exist                       |
| Walls                             |                                      |
| Instance on Basement              | Inspected                            |
| Condition                         | 2 - Between Good and Fair            |
| Deficiency                        | GYPSUM BOARD: DETERIORATED           |
| Deficiency Location/Instance      | Near Stair C                         |
| Deficiency Quantity               | 10                                   |
| Quantity Uom                      | S.F.                                 |
| Potential Action                  | REPLACE                              |
| Urgency of Action                 | PRIORITY 3                           |
| Purpose of Action                 | LEVEL 2                              |
| Deficiency Photo1                 |                                      |
|                                   |                                      |
|                                   |                                      |
|                                   |                                      |
|                                   |                                      |
|                                   |                                      |
|                                   |                                      |
|                                   |                                      |
|                                   |                                      |
|                                   | Near Stair C                         |
| Violations                        | No violations recorded.              |
| Deficiency                        | CERAMIC TILE: BROKEN/ MISSING        |
| Deficiency Location/Instance      | Near Serving Area, Drinking Fountain |
| Deficiency Quantity               | 10                                   |
| Quantity Uom                      | S.F.                                 |
| Potential Action                  | REPLACE                              |
| Urgency of Action                 | PRIORITY 3                           |
| Purpose of Action                 | LEVEL 2                              |
| Deficiency Photo1                 |                                      |
| Deficiency Filotor                |                                      |
|                                   |                                      |
|                                   |                                      |
|                                   |                                      |
|                                   |                                      |
|                                   |                                      |
|                                   |                                      |
|                                   |                                      |
|                                   | San Maria Maria Maria                |
|                                   | Near Serving Area                    |
| Violations                        | No violations recorded.              |
| Window Curtains/Shades/Blinds     |                                      |
| Instance on Basement              | Does not Exist                       |
| CLASSROOMS/CORRIDORS/ADMIN SPACES | Inspected                            |
| Ceiling                           | Inspected                            |
| Condition                         | 2 - Between Good and Fair            |
| Deficiency                        | ACOUSTIC TILES: DAMAGED/MISSING      |
| Deficiency Location/Instance      | Room 206E, Corridor near Room 213    |

## **Building Condition Assessment Survey 2023 - 2024**

Architectural Inspection Q247 Question Response INTERIOR CLASSROOMS/CORRIDORS/ADMIN SPACES Ceiling **Deficiency Quantity** 20 Quantity Uom S.F. Potential Action REPLACE Urgency of Action PRIORITY 5 Purpose of Action LEVEL 6 Deficiency Photo1 Corridor near Room 213 Violations No violations recorded. Deficiency ACOUSTIC TILES: DAMAGED/MISSING Deficiency Location/Instance Rooms 125, 201, 310, 416, Corridor near Room 433G, and others. **Deficiency Quantity** 200 Quantity Uom S.F. Potential Action REPLACE PRIORITY 3 Urgency of Action Purpose of Action LEVEL 2 Deficiency Photo1 Corridor near Room 433G Violations No violations recorded. Door(s) Inspected Condition 5 - Poor Deficiency WOOD: DETERIORATED DOOR Deficiency Location/Instance Rooms C09, 110, 206, 406, 414, and others. **Deficiency Quantity** Quantity Uom **EACH** Potential Action MAINTENANCE Urgency of Action PRIORITY 3 Purpose of Action LEVEL 2