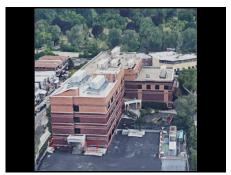

Glen Taphouse Robert De Jesus

Yes

Facade Photo

Custodian

Fireman

Corner of 69th Place and 65th Drive -Southeast View

Main Entrance Photo

Roof Photo

Facade A - 69th Place

Roof 1 - East View

Have any Systems/Major Building Components been upgraded?

Have there been any Building Additions?

Comments on Building Additions

Yes Systems

Systems: Roofing (Roof 2) - repairs (partial)