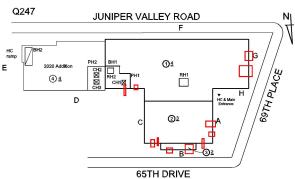

## **Building Condition Assessment Survey 2023 - 2024**

Q247 Architectural Inspection Question Response **EXTERIOR** AWNINGS AND CANOPIES Q247 Roof Plan reference JUNIPER VALLEY ROAD ⊕ RH1 4 4 D C & Main @₃ 65TH DRIVE **Deficiency Quantity** 10 S.F. Quantity Uom REPLACE Potential Action Urgency of Action PRIORITY 4 Purpose of Action LEVEL 2 Deficiency Photo1 Facade A Violations No violations recorded. Deficiency METAL: WATER PENETRATION Q247 Roof Plan reference JUNIPER VALLEY ROAD <u> 104</u> **4 4** D <u> 23</u> 65TH DRIVE Deficiency Quantity 100 Quantity Uom S.F. Potential Action REPLACE

## **Building Condition Assessment Survey 2023 - 2024**

Architectural Inspection Q247 Question Response **EXTERIOR PARAPETS** Q247 Roof Plan reference JUNIPER VALLEY ROAD **①**4 RH1 4 4 D @₃ 65TH DRIVE 15 **Deficiency Quantity** Quantity Uom S.F. Potential Action REPAIR PRIORITY 3 Urgency of Action Purpose of Action LEVEL 2 Deficiency Photo1 Roof 1 Violations No violations recorded. PLAZA DECK Does not Exist ROOF Inspected Roofing Inspected Replacement Quantity 28,500 Replacement Uom S.F. ROOF HATCH/SMOKE HATCH Inspected Condition 2 - Between Good and Fair Deficiency No deficiencies recorded LEADERS, GUTTERS, DOWNSPOUTS, SCUPPERS Inspected Condition 2 - Between Good and Fair Deficiency No deficiencies recorded ROOF BARRIER/FENCE Inspected Condition 2 - Between Good and Fair Deficiency No deficiencies recorded ROOF CAGE Does not Exist ROOFING Inspected Instance on IRMA: Roof 4 Inspected

### **Building Condition Assessment Survey 2023 - 2024**

Architectural Inspection Q247 Question Response **EXTERIOR** ROOF Roofing ROOFING Instance Photo Roof 4 8,000 Instance Quantity Instance Quantity Uom S.F. Does the roof have major mechanical equipment sitting on Dunnage Steel less than 18" above the Roofing? No Does this roof instance have a Sustainable Roof System? No Do solar panels exist on these roofs? No Is/Are the roof(s) suitable for Solar Panel installation? No Installation Year 2020 Source of Installation Custodial Staff Deficiency No deficiencies recorded Instance on IRMA: Roofs 1, 2, 3 Inspected Instance Condition 3 - Fair Instance Photo Roof 1 20,500 Instance Quantity Instance Quantity Uom S.F. Does the roof have major mechanical equipment sitting on Dunnage Steel less than 18" above the Roofing? No Does this roof instance have a Sustainable Roof System? No Do solar panels exist on these roofs? No Is/Are the roof(s) suitable for Solar Panel installation? Yes Installation Year 2009 Source of Installation Custodial Staff Deficiency IRMA: ROOFING: LOSS OF GRAVEL Q247 Roof Plan reference JUNIPER VALLEY ROAD **①**4 <u>4</u>4 D 65TH DRIVE 30 Deficiency Quantity Quantity Uom S.F.

IRMA: ROOFING: DAMAGED INSULATION

Deficiency Quantity 45
Quantity Uom S.F.
Potential Action REPLACE
Urgency of Action PRIORITY 4
Purpose of Action LEVEL 2

Roof 1

No violations recorded.

Deficiency IRMA: ROOFING: MAJOR ACTIVE ROOF LEAKS IN INSTRUCTIONAL SPACE

## **Building Condition Assessment Survey 2023 - 2024**

Architectural Inspection Q247 Question Response **EXTERIOR** WINDOWS WINDOWS Inspected Aluminum Material Type(s) Instance on Aluminum - Other: 2020 Addition Inspected Instance Condition 1 - Good Instance Quantity 2,000 Instance Quantity Uom S.F. Are these windows insulated Yes Installation Year 2020 Source of Installation Custodial Staff Deficiency No deficiencies recorded Instance on Aluminum - Other: Original Building Inspected Instance Condition 2 - Between Good and Fair Instance Quantity 3,800 S.F. Instance Quantity Uom Are these windows insulated Yes Installation Year 2009 Source of Installation Custodial Staff Deficiency ALUMINUM - OTHER: BROKEN PANE Q247 Roof Plan reference JUNIPER VALLEY ROAD <u> 104</u> **4**4 D <u> 23</u> 65TH DRIVE Elevation Deficiency Quantity 30 Quantity Uom S.F. Potential Action MAINTENANCE Urgency of Action PRIORITY 3