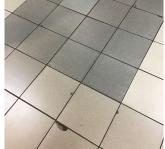

## Walls

INTERIOR

Deficiency Photo1

Room 125

| Violations | No violations recorded. |
|------------|-------------------------|

| Specialties                  | Does not Exist             |
|------------------------------|----------------------------|
| GYMNASIUM                    | Inspected                  |
| Instance on 2nd Floor        | Inspected                  |
| Ceiling                      |                            |
| Instance on 2nd Floor        | Inspected                  |
| Condition                    | 2 - Between Good and Fair  |
| Deficiency                   | No deficiencies recorded   |
| Door(s)                      |                            |
| Instance on 2nd Floor        | Inspected                  |
| Condition                    | 2 - Between Good and Fair  |
| Deficiency                   | No deficiencies recorded   |
| Fixed Equipment              |                            |
| Instance on 2nd Floor        | Inspected                  |
| Condition                    | 2 - Between Good and Fair  |
| Deficiency                   | No deficiencies recorded   |
| Floor Finish                 |                            |
| Instance on 2nd Floor        | Inspected                  |
| Condition                    | 2 - Between Good and Fair  |
| Deficiency                   | WOOD: DAMAGED/DETERIORATED |
| Deficiency Location/Instance | Near Windows               |
| Deficiency Quantity          | 100                        |
| Quantity Uom                 | S.F.                       |
| Potential Action             | REPLACE                    |
| Urgency of Action            | PRIORITY 5                 |
| Purpose of Action            | LEVEL 6                    |
| Deficiency Photo1            |                            |

Near Windows

No violations recorded.