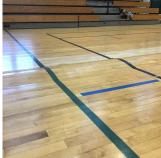

## Walls

INTERIOR

Deficiency Photo1

Room 125

| Violations | No violations recorded. |
|------------|-------------------------|

| Specialties                  | Does not Exist             |
|------------------------------|----------------------------|
| GYMNASIUM                    | Inspected                  |
| Instance on 2nd Floor        | Inspected                  |
| Ceiling                      |                            |
| Instance on 2nd Floor        | Inspected                  |
| Condition                    | 2 - Between Good and Fair  |
| Deficiency                   | No deficiencies recorded   |
| Door(s)                      |                            |
| Instance on 2nd Floor        | Inspected                  |
| Condition                    | 2 - Between Good and Fair  |
| Deficiency                   | No deficiencies recorded   |
| Fixed Equipment              |                            |
| Instance on 2nd Floor        | Inspected                  |
| Condition                    | 2 - Between Good and Fair  |
| Deficiency                   | No deficiencies recorded   |
| Floor Finish                 |                            |
| Instance on 2nd Floor        | Inspected                  |
| Condition                    | 2 - Between Good and Fair  |
| Deficiency                   | WOOD: DAMAGED/DETERIORATED |
| Deficiency Location/Instance | Near Windows               |
| Deficiency Quantity          | 100                        |
| Quantity Uom                 | S.F.                       |
| Potential Action             | REPLACE                    |
| Urgency of Action            | PRIORITY 5                 |
| Purpose of Action            | LEVEL 6                    |
| Deficiency Photo1            |                            |

Near Windows

No violations recorded.