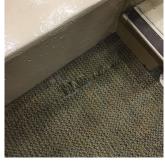

### Floor Finish

Deficiency Photo1

Violations

Deficiency Photo1

Near Seat A/104

Response

No violations recorded.

Deficiency CARPET: WORN/DETERIORATED Deficiency Location/Instance Near Entrances, Room 115C, Seat A/3, 107, Deficiency Quantity 50 Quantity Uom S.F. Potential Action REPLACE Urgency of Action PRIORITY 3 Purpose of Action LEVEL 2

Near Entrance

| Violations                       | No violations recorded.   |  |
|----------------------------------|---------------------------|--|
| Sliding-folding Partition        |                           |  |
| Instance on Basement (358 Seats) | Does not Exist            |  |
| Stage                            |                           |  |
| Instance on Basement (358 Seats) | Inspected                 |  |
| Stage                            | Inspected                 |  |
| Instance on Basement (358 Seats) | Inspected                 |  |
| Condition                        | 2 - Between Good and Fair |  |
| Deficiency                       | No deficiencies recorded  |  |
| Stage Curtain Rigging            | Inspected                 |  |
| Instance on Basement (358 Seats) | Inspected                 |  |
| Condition                        | 2 - Between Good and Fair |  |
| Deficiency                       | No deficiencies recorded  |  |
| Stage Curtains                   | Inspected                 |  |
| Instance on Basement (358 Seats) | Inspected                 |  |
| Condition                        | 2 - Between Good and Fair |  |
| Deficiency                       | No deficiencies recorded  |  |
| Walls                            |                           |  |
| Instance on Basement (358 Seats) | Inspected                 |  |