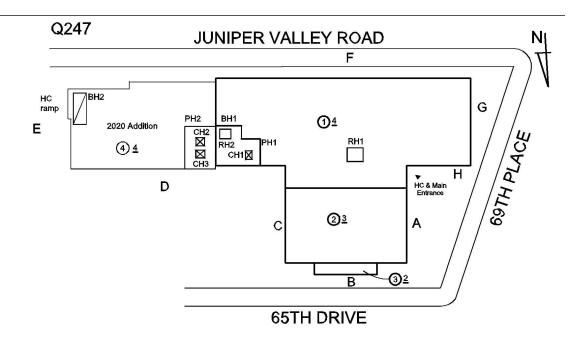

## **Building Condition Assessment Survey 2023 - 2024**

Q247 Architectural Inspection Question Response **EXTERIOR** AWNINGS AND CANOPIES Q247 Roof Plan reference JUNIPER VALLEY ROAD ⊕ RH1 4 4 D C & Main @₃ 65TH DRIVE **Deficiency Quantity** 10 S.F. Quantity Uom REPLACE Potential Action Urgency of Action PRIORITY 4 Purpose of Action LEVEL 2 Deficiency Photo1 Facade A Violations No violations recorded. Deficiency METAL: WATER PENETRATION Q247 Roof Plan reference JUNIPER VALLEY ROAD <u> 104</u> **4 4** D <u> 23</u> 65TH DRIVE Deficiency Quantity 100 Quantity Uom S.F. Potential Action REPLACE

CAST STONE: DETERIORATED TRANSVERSE JOINTS

Deficiency

**Building Condition Assessment Survey 2023 - 2024** Architectural Inspection Q247 Question Response **EXTERIOR** COPING Q247 Roof Plan reference JUNIPER VALLEY ROAD <u> 104</u> **4** 4 D @₃ 65TH DRIVE **Deficiency Quantity** 40 Quantity Uom L.F. Potential Action MAINTENANCE Urgency of Action PRIORITY 3 Purpose of Action LEVEL 2 Deficiency Photo1 Roof 1 Violations No violations recorded. CAST STONE: CRACKED/BROKEN PIECES Deficiency Q247 Roof Plan reference JUNIPER VALLEY ROAD <u> 104</u> <u> 23</u>

## **Building Condition Assessment Survey 2023 - 2024**

Architectural Inspection Q247 Question Response **EXTERIOR PARAPETS** Q247 Roof Plan reference JUNIPER VALLEY ROAD **①**4 RH1 4 4 D @₃ 65TH DRIVE 15 **Deficiency Quantity** Quantity Uom S.F. Potential Action REPAIR PRIORITY 3 Urgency of Action Purpose of Action LEVEL 2 Deficiency Photo1 Roof 1 Violations No violations recorded. PLAZA DECK Does not Exist ROOF Inspected Roofing Inspected Replacement Quantity 28,500 Replacement Uom S.F. ROOF HATCH/SMOKE HATCH Inspected Condition 2 - Between Good and Fair Deficiency No deficiencies recorded LEADERS, GUTTERS, DOWNSPOUTS, SCUPPERS Inspected Condition 2 - Between Good and Fair Deficiency No deficiencies recorded ROOF BARRIER/FENCE Inspected Condition 2 - Between Good and Fair Deficiency No deficiencies recorded ROOF CAGE Does not Exist ROOFING Inspected Instance on IRMA: Roof 4 Inspected

### **Building Condition Assessment Survey 2023 - 2024**

Architectural Inspection Q247 Question Response **EXTERIOR** ROOF Roofing ROOFING Instance Photo Roof 4 8,000 Instance Quantity Instance Quantity Uom S.F. Does the roof have major mechanical equipment sitting on Dunnage Steel less than 18" above the Roofing? No Does this roof instance have a Sustainable Roof System? No Do solar panels exist on these roofs? No Is/Are the roof(s) suitable for Solar Panel installation? No Installation Year 2020 Source of Installation Custodial Staff Deficiency No deficiencies recorded Instance on IRMA: Roofs 1, 2, 3 Inspected Instance Condition 3 - Fair Instance Photo Roof 1 20,500 Instance Quantity Instance Quantity Uom S.F. Does the roof have major mechanical equipment sitting on Dunnage Steel less than 18" above the Roofing? No Does this roof instance have a Sustainable Roof System? No Do solar panels exist on these roofs? No Is/Are the roof(s) suitable for Solar Panel installation? Yes Installation Year 2009 Source of Installation Custodial Staff Deficiency IRMA: ROOFING: LOSS OF GRAVEL Q247 Roof Plan reference JUNIPER VALLEY ROAD **①**4 <u>4</u>4 D 65TH DRIVE 30 Deficiency Quantity Quantity Uom S.F.