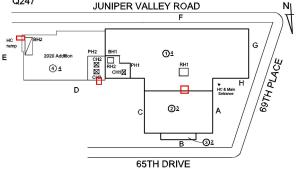

## **Building Condition Assessment Survey 2023 - 2024**

Q247 Architectural Inspection Question Response **EXTERIOR** AWNINGS AND CANOPIES Q247 Roof Plan reference JUNIPER VALLEY ROAD ⊕ RH1 4 4 D C & Main @₃ 65TH DRIVE **Deficiency Quantity** 10 S.F. Quantity Uom REPLACE Potential Action Urgency of Action PRIORITY 4 Purpose of Action LEVEL 2 Deficiency Photo1 Facade A Violations No violations recorded. Deficiency METAL: WATER PENETRATION Q247 Roof Plan reference JUNIPER VALLEY ROAD <u> 104</u> **4 4** D <u> 23</u> 65TH DRIVE Deficiency Quantity 100 Quantity Uom S.F. Potential Action REPLACE

## **Building Condition Assessment Survey 2023 - 2024**

Q247 Architectural Inspection Question Response **EXTERIOR** AWNINGS AND CANOPIES Deficiency Photo1 Facade A Violations No violations recorded. CHIMNEY Inspected Material Type(s) Metal Condition 2 - Between Good and Fair Deficiency No deficiencies recorded COPING Inspected 3 - Fair Condition Deficiency CAST STONE: DISINTEGRATING / FREEZE THAW Q247 Roof Plan reference JUNIPER VALLEY ROAD **①**4 <u>4</u>4 <u> 23</u> 65TH DRIVE **Deficiency Quantity** 10 Quantity Uom L.F. Potential Action REPLACE-IN-KIND Urgency of Action PRIORITY 4 LEVEL 2 Purpose of Action Deficiency Photo1 Violations No violations recorded.

CAST STONE: DETERIORATED TRANSVERSE JOINTS

Deficiency

**Building Condition Assessment Survey 2023 - 2024** Architectural Inspection Q247 Question Response **EXTERIOR** COPING Q247 Roof Plan reference JUNIPER VALLEY ROAD <u> 104</u> **4** 4 D @₃ 65TH DRIVE **Deficiency Quantity** 40 Quantity Uom L.F. Potential Action MAINTENANCE Urgency of Action PRIORITY 3 Purpose of Action LEVEL 2 Deficiency Photo1 Roof 1 Violations No violations recorded. CAST STONE: CRACKED/BROKEN PIECES Deficiency Q247 Roof Plan reference JUNIPER VALLEY ROAD <u> 104</u> <u> 23</u>

## **Building Condition Assessment Survey 2023 - 2024**

Architectural Inspection Q247 Question Response **EXTERIOR PARAPETS** Q247 Roof Plan reference JUNIPER VALLEY ROAD **①**4 RH1 4 4 D @₃ 65TH DRIVE 15 **Deficiency Quantity** Quantity Uom S.F. Potential Action REPAIR PRIORITY 3 Urgency of Action Purpose of Action LEVEL 2 Deficiency Photo1 Roof 1 Violations No violations recorded. PLAZA DECK Does not Exist ROOF Inspected Roofing Inspected Replacement Quantity 28,500 Replacement Uom S.F. ROOF HATCH/SMOKE HATCH Inspected Condition 2 - Between Good and Fair Deficiency No deficiencies recorded LEADERS, GUTTERS, DOWNSPOUTS, SCUPPERS Inspected Condition 2 - Between Good and Fair Deficiency No deficiencies recorded ROOF BARRIER/FENCE Inspected Condition 2 - Between Good and Fair Deficiency No deficiencies recorded ROOF CAGE Does not Exist ROOFING Inspected Instance on IRMA: Roof 4 Inspected