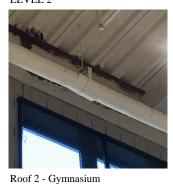

Summary of Principal's Feedback
The Principal's comment is as follows: There is roof leak in the Gymnasium.

Principal Name
Gregg Lopez
Organization
P.S. Q255 - Queens
Did you meet with this Principal?
No
Did this Principal provide feedback?
Yes