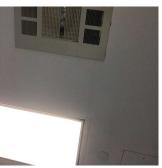

| hitectural Inspection             | Q                                    |
|-----------------------------------|--------------------------------------|
| uestion                           | Response                             |
| INTERIOR                          |                                      |
| CAFETERIA                         |                                      |
| Stage                             |                                      |
| Instance on Basement              | Does not Exist                       |
| Walls                             |                                      |
| Instance on Basement              | Inspected                            |
| Condition                         | 2 - Between Good and Fair            |
| Deficiency                        | GYPSUM BOARD: DETERIORATED           |
| Deficiency Location/Instance      | Near Stair C                         |
| Deficiency Quantity               | 10                                   |
| Quantity Uom                      | S.F.                                 |
| Potential Action                  | REPLACE                              |
| Urgency of Action                 | PRIORITY 3                           |
| Purpose of Action                 | LEVEL 2                              |
| Deficiency Photo1                 |                                      |
|                                   |                                      |
|                                   |                                      |
|                                   |                                      |
|                                   |                                      |
|                                   |                                      |
|                                   |                                      |
|                                   |                                      |
|                                   |                                      |
|                                   | Near Stair C                         |
| Violations                        | No violations recorded.              |
| Deficiency                        | CERAMIC TILE: BROKEN/ MISSING        |
| Deficiency Location/Instance      | Near Serving Area, Drinking Fountain |
| Deficiency Quantity               | 10                                   |
| Quantity Uom                      | S.F.                                 |
| Potential Action                  | REPLACE                              |
| Urgency of Action                 | PRIORITY 3                           |
| Purpose of Action                 | LEVEL 2                              |
| Deficiency Photo1                 |                                      |
| Deficiency Filotor                |                                      |
|                                   |                                      |
|                                   |                                      |
|                                   |                                      |
|                                   |                                      |
|                                   |                                      |
|                                   |                                      |
|                                   |                                      |
|                                   | San Maria Maria Maria                |
|                                   | Near Serving Area                    |
| Violations                        | No violations recorded.              |
| Window Curtains/Shades/Blinds     |                                      |
| Instance on Basement              | Does not Exist                       |
| CLASSROOMS/CORRIDORS/ADMIN SPACES | Inspected                            |
| Ceiling                           | Inspected                            |
| Condition                         | 2 - Between Good and Fair            |
| Deficiency                        | ACOUSTIC TILES: DAMAGED/MISSING      |
| Deficiency Location/Instance      | Room 206E, Corridor near Room 213    |

## **Building Condition Assessment Survey 2023 - 2024**

Architectural Inspection Q247 Question Response INTERIOR CLASSROOMS/CORRIDORS/ADMIN SPACES Ceiling **Deficiency Quantity** 20 Quantity Uom S.F. Potential Action REPLACE Urgency of Action PRIORITY 5 Purpose of Action LEVEL 6 Deficiency Photo1 Corridor near Room 213 Violations No violations recorded. Deficiency ACOUSTIC TILES: DAMAGED/MISSING Deficiency Location/Instance Rooms 125, 201, 310, 416, Corridor near Room 433G, and others. **Deficiency Quantity** 200 Quantity Uom S.F. Potential Action REPLACE PRIORITY 3 Urgency of Action Purpose of Action LEVEL 2 Deficiency Photo1 Corridor near Room 433G Violations No violations recorded. Door(s) Inspected Condition 5 - Poor Deficiency WOOD: DETERIORATED DOOR Deficiency Location/Instance Rooms C09, 110, 206, 406, 414, and others. **Deficiency Quantity** Quantity Uom **EACH** Potential Action MAINTENANCE Urgency of Action PRIORITY 3 Purpose of Action LEVEL 2