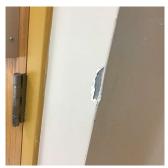

BULKHEAD/PENTHOUSE DOORS: DETERIORATED DOOR AND FRAME

Deficiency Quantity 1 Quantity Uom **EACH** 

Potential Action REPLACE DOOR AND FRAME

PRIORITY 4 Urgency of Action LEVEL 2 Purpose of Action

Deficiency Photo1

PH1

Violations No violations recorded.

BULKHEAD/PENTHOUSE WALLS/EXTERIOR: Deficiency

CRACKS/SPALLING - MINOR