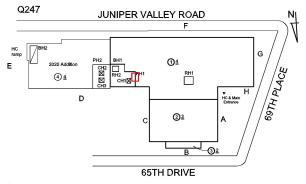

## **Building Condition Assessment Survey 2023 - 2024**

Q247 Architectural Inspection Question Response **EXTERIOR** AWNINGS AND CANOPIES Q247 Roof Plan reference JUNIPER VALLEY ROAD ⊕ RH1 4 4 D C & Main @₃ 65TH DRIVE **Deficiency Quantity** 10 S.F. Quantity Uom REPLACE Potential Action Urgency of Action PRIORITY 4 Purpose of Action LEVEL 2 Deficiency Photo1 Facade A Violations No violations recorded. Deficiency METAL: WATER PENETRATION Q247 Roof Plan reference JUNIPER VALLEY ROAD <u> 104</u> **4 4** D <u> 23</u> 65TH DRIVE Deficiency Quantity 100 Quantity Uom S.F. Potential Action REPLACE