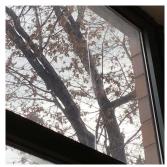

#### WINDOWS

Deficiency Photo1

Facade F - Room 208

Violations No violations recorded.

| NTERIOR                     | Inspected                 |  |
|-----------------------------|---------------------------|--|
| POOLS                       | Does not Exist            |  |
| STRUCTURAL                  | Inspected                 |  |
| COLUMNS/BEAMS/BEARING WALLS | Inspected                 |  |
| Condition                   | 2 - Between Good and Fair |  |
| Deficiency                  | No deficiencies recorded  |  |
| FLOOR STRUCTURE             | Inspected                 |  |
| Condition                   | 3 - Fair                  |  |