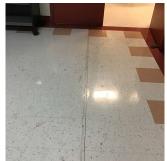

## Door(s)

Deficiency Photo1

Deficiency Photo1

Room 206

| Violations | No violations recorded. |
|------------|-------------------------|

| Floor Finish                 | Inspected                          |
|------------------------------|------------------------------------|
| Condition                    | 2 - Between Good and Fair          |
| Deficiency                   | CERAMIC TILE: BROKEN/MISSING TILES |
| Deficiency Location/Instance | Main Entrance                      |
| Deficiency Quantity          | 10                                 |
| Quantity Uom                 | S.F.                               |
| Potential Action             | REPLACE                            |
| Urgency of Action            | PRIORITY 3                         |
| Purpose of Action            | LEVEL 2                            |
| Deficiency Photo1            |                                    |

Near Elevator A/1

| Violations No violation | ns recorded. |
|-------------------------|--------------|
|-------------------------|--------------|

| Deficiency                   | VINYL TILES: DETERIORATED SUBSTRATE |
|------------------------------|-------------------------------------|
| Deficiency Location/Instance | Corridor near Room C10              |
| Deficiency Quantity          | 20                                  |
| Quantity Uom                 | S.F.                                |
| Potential Action             | REPLACE                             |
| Urgency of Action            | PRIORITY 3                          |
| Purpose of Action            | LEVEL 2                             |