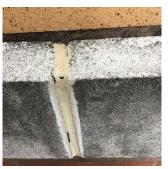

BULKHEAD/PENTHOUSE DOORS: DETERIORATED DOOR AND FRAME

Deficiency Quantity 1 Quantity Uom **EACH** 

Potential Action REPLACE DOOR AND FRAME

PRIORITY 4 Urgency of Action LEVEL 2 Purpose of Action

Deficiency Photo1

PH1

Violations No violations recorded.

BULKHEAD/PENTHOUSE WALLS/EXTERIOR: Deficiency

CRACKS/SPALLING - MINOR

## **Building Condition Assessment Survey 2023 - 2024**

Architectural Inspection Q247 Question Response **EXTERIOR** ROOF **Specialties BULKHEAD/PENTHOUSE** Q247 Roof Plan reference JUNIPER VALLEY ROAD <u> 104</u> **4** 4 <u> 23</u> 65TH DRIVE **Deficiency Quantity** 10 S.F. Quantity Uom Potential Action REPAIR Urgency of Action PRIORITY 3 Purpose of Action LEVEL 2 Deficiency Photo1 PH1 Violations No violations recorded. **CUPOLA/ SPIRES/ TOWERS** Does not Exist DORMER Does not Exist DUNNAGE STEEL Inspected Condition 2 - Between Good and Fair Deficiency No deficiencies recorded SKYLIGHT/ROOF VENT Does not Exist ROOF/GRAVITY TANK Does not Exist STAIRS/RAMPS: EXTERIOR Inspected BUILDING CHEEK/FLANK WALLS Inspected Condition 3 - Fair