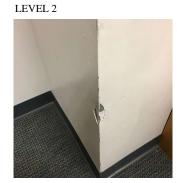

| stion                             | Response                                       |
|-----------------------------------|------------------------------------------------|
| TERIOR                            |                                                |
| CLASSROOMS/CORRIDORS/ADMIN SPACES |                                                |
| Floor Finish                      |                                                |
|                                   | Corridor near Room C10                         |
| Violations                        | No violations recorded.                        |
| Deficiency                        | VINYL TILES: BROKEN/DETERIORATED/MISSING TILES |
| Deficiency Location/Instance      | Room 415, Corridor near Room C10               |
| Deficiency Quantity               | 20                                             |
| Quantity Uom                      | S.F.                                           |
| Potential Action                  | REPLACE                                        |
| Urgency of Action                 | PRIORITY 3                                     |
| Purpose of Action                 | LEVEL 2                                        |
| Deficiency Photo1                 |                                                |
|                                   | Corridor near Room C10                         |
| Violations                        | No violations recorded.                        |
| Walls                             | Inspected                                      |
| Condition                         | 2 - Between Good and Fair                      |
| Deficiency                        | CERAMIC TILE: BROKEN/ MISSING                  |
| Deficiency Location/Instance      | Corridor near Rooms 215 2, 220                 |
| Deficiency Quantity               | 10                                             |
| Quantity Uom                      | S.F.                                           |
| Potential Action                  | REPLACE                                        |
| Urgency of Action                 | PRIORITY 3                                     |
| Purpose of Action                 | LEVEL 2                                        |
| Deficiency Photo1                 |                                                |
|                                   | Corridor near Room 215 2                       |
| Violations                        | No violations recorded.                        |
| Deficiency                        | GYPSUM BOARD: DETERIORATED                     |
| Deficiency Location/Instance      | Rooms 105, 108, 125, 408, 435, and others.     |
| Deficiency Quantity               | 40                                             |
| Quantity Uom                      | S.F.                                           |
| Potential Action                  | REPLACE                                        |
| Urgency of Action                 | PRIORITY 3                                     |
| Cigeney of Fieldon                |                                                |