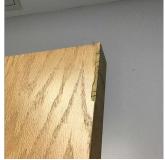

## Walls

INTERIOR

Deficiency Photo1

Room 125

| Violations | No violations recorded. |
|------------|-------------------------|

| Specialties                  | Does not Exist             |
|------------------------------|----------------------------|
| GYMNASIUM                    | Inspected                  |
| Instance on 2nd Floor        | Inspected                  |
| Ceiling                      |                            |
| Instance on 2nd Floor        | Inspected                  |
| Condition                    | 2 - Between Good and Fair  |
| Deficiency                   | No deficiencies recorded   |
| Door(s)                      |                            |
| Instance on 2nd Floor        | Inspected                  |
| Condition                    | 2 - Between Good and Fair  |
| Deficiency                   | No deficiencies recorded   |
| Fixed Equipment              |                            |
| Instance on 2nd Floor        | Inspected                  |
| Condition                    | 2 - Between Good and Fair  |
| Deficiency                   | No deficiencies recorded   |
| Floor Finish                 |                            |
| Instance on 2nd Floor        | Inspected                  |
| Condition                    | 2 - Between Good and Fair  |
| Deficiency                   | WOOD: DAMAGED/DETERIORATED |
| Deficiency Location/Instance | Near Windows               |
| Deficiency Quantity          | 100                        |
| Quantity Uom                 | S.F.                       |
| Potential Action             | REPLACE                    |
| Urgency of Action            | PRIORITY 5                 |
| Purpose of Action            | LEVEL 6                    |
| Deficiency Photo1            |                            |