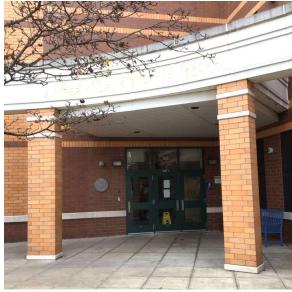

Glen Taphouse Robert De Jesus

Yes

Facade Photo

Custodian

Fireman

Corner of 69th Place and 65th Drive -Southeast View

Main Entrance Photo

Roof Photo