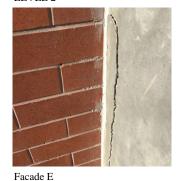

#### EXTERIOR WALLS

Elevation

Deficiency Photo1

Deficiency Quantity 20
Quantity Uom S.F.
Potential Action REPAIR
Urgency of Action PRIORITY 3
Purpose of Action LEVEL 2

Facade E
Violations No violations recorded.

#### STAIRS/RAMPS

Deficiency Photo1

Facade E

Response

Violations No violations recorded.

Deficiency CONCRETE: CRACKS/SPALLING - MINOR

Roof Plan reference

Deficiency Photo1

Deficiency Quantity 10
Quantity Uom S.F.
Potential Action REPAIR
Urgency of Action PRIORITY 3
Purpose of Action LEVEL 2

Facade E

| Violations | No violations recorded. |
|------------|-------------------------|
|------------|-------------------------|