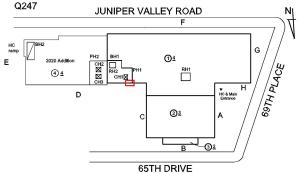

## **Building Condition Assessment Survey 2023 - 2024**

Q247 Architectural Inspection Question Response **EXTERIOR** AWNINGS AND CANOPIES Q247 Roof Plan reference JUNIPER VALLEY ROAD ⊕ RH1 4 4 D C & Main @₃ 65TH DRIVE **Deficiency Quantity** 10 S.F. Quantity Uom REPLACE Potential Action Urgency of Action PRIORITY 4 Purpose of Action LEVEL 2 Deficiency Photo1 Facade A Violations No violations recorded. Deficiency METAL: WATER PENETRATION Q247 Roof Plan reference JUNIPER VALLEY ROAD <u> 104</u> **4 4** D <u> 23</u> 65TH DRIVE Deficiency Quantity 100 Quantity Uom S.F. Potential Action REPLACE

## **Building Condition Assessment Survey 2023 - 2024**

Q247 Architectural Inspection Question Response **EXTERIOR** AWNINGS AND CANOPIES Deficiency Photo1 Facade A Violations No violations recorded. CHIMNEY Inspected Material Type(s) Metal Condition 2 - Between Good and Fair Deficiency No deficiencies recorded COPING Inspected 3 - Fair Condition Deficiency CAST STONE: DISINTEGRATING / FREEZE THAW Q247 Roof Plan reference JUNIPER VALLEY ROAD **①**4 <u>4</u>4 <u> 23</u> 65TH DRIVE **Deficiency Quantity** 10 Quantity Uom L.F. Potential Action REPLACE-IN-KIND Urgency of Action PRIORITY 4 LEVEL 2 Purpose of Action Deficiency Photo1 Violations No violations recorded.

CAST STONE: DETERIORATED TRANSVERSE JOINTS

Deficiency

**Building Condition Assessment Survey 2023 - 2024** Architectural Inspection Q247 Question Response **EXTERIOR** COPING Q247 Roof Plan reference JUNIPER VALLEY ROAD <u> 104</u> **4** 4 D @₃ 65TH DRIVE **Deficiency Quantity** 40 Quantity Uom L.F. Potential Action MAINTENANCE Urgency of Action PRIORITY 3 Purpose of Action LEVEL 2 Deficiency Photo1 Roof 1 Violations No violations recorded. CAST STONE: CRACKED/BROKEN PIECES Deficiency Q247 Roof Plan reference JUNIPER VALLEY ROAD <u> 104</u> <u> 23</u>

## **Building Condition Assessment Survey 2023 - 2024**

Architectural Inspection Q247 Question Response **EXTERIOR PARAPETS** Q247 Roof Plan reference JUNIPER VALLEY ROAD **①**4 RH1 4 4 D @₃ 65TH DRIVE 15 **Deficiency Quantity** Quantity Uom S.F. Potential Action REPAIR PRIORITY 3 Urgency of Action Purpose of Action LEVEL 2 Deficiency Photo1 Roof 1 Violations No violations recorded. PLAZA DECK Does not Exist ROOF Inspected Roofing Inspected Replacement Quantity 28,500 Replacement Uom S.F. ROOF HATCH/SMOKE HATCH Inspected Condition 2 - Between Good and Fair Deficiency No deficiencies recorded LEADERS, GUTTERS, DOWNSPOUTS, SCUPPERS Inspected Condition 2 - Between Good and Fair Deficiency No deficiencies recorded ROOF BARRIER/FENCE Inspected Condition 2 - Between Good and Fair Deficiency No deficiencies recorded ROOF CAGE Does not Exist ROOFING Inspected Instance on IRMA: Roof 4 Inspected