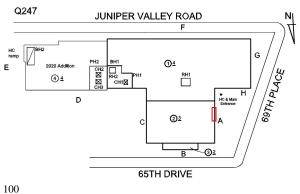

## **Building Condition Assessment Survey 2023 - 2024**

Q247 Architectural Inspection Question Response **EXTERIOR** AWNINGS AND CANOPIES Q247 Roof Plan reference JUNIPER VALLEY ROAD ⊕ RH1 4 4 D C & Main @₃ 65TH DRIVE **Deficiency Quantity** 10 S.F. Quantity Uom REPLACE Potential Action Urgency of Action PRIORITY 4 Purpose of Action LEVEL 2 Deficiency Photo1 Facade A Violations No violations recorded. Deficiency METAL: WATER PENETRATION Q247 Roof Plan reference JUNIPER VALLEY ROAD <u> 104</u> **4 4** D <u> 23</u> 65TH DRIVE Deficiency Quantity 100 Quantity Uom S.F. Potential Action REPLACE