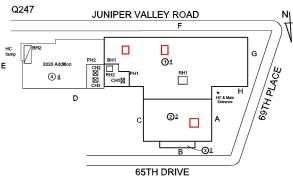

## **Building Condition Assessment Survey 2023 - 2024**

Q247 Architectural Inspection Question Response **EXTERIOR** AWNINGS AND CANOPIES Q247 Roof Plan reference JUNIPER VALLEY ROAD ⊕ RH1 4 4 D C & Main @₃ 65TH DRIVE **Deficiency Quantity** 10 S.F. Quantity Uom REPLACE Potential Action Urgency of Action PRIORITY 4 Purpose of Action LEVEL 2 Deficiency Photo1 Facade A Violations No violations recorded. Deficiency METAL: WATER PENETRATION Q247 Roof Plan reference JUNIPER VALLEY ROAD <u> 104</u> **4 4** D <u> 23</u> 65TH DRIVE Deficiency Quantity 100 Quantity Uom S.F. Potential Action REPLACE