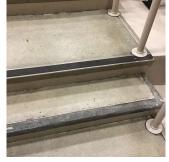

| ectural Inspection           | Q24                                          |
|------------------------------|----------------------------------------------|
| stion                        | Response                                     |
| TERIOR                       |                                              |
| SCIENCE LAB                  |                                              |
| Fixed Equipment              |                                              |
| Instance on Room 202         | Inspected                                    |
| Condition                    | 2 - Between Good and Fair                    |
| Deficiency                   | No deficiencies recorded                     |
| Instance on Room 403A        | Inspected                                    |
| Condition                    | 2 - Between Good and Fair                    |
| Deficiency                   | No deficiencies recorded                     |
| SCIENCE PREP ROOM            | Inspected                                    |
| Instance on Room 204         | Inspected                                    |
| Alternative use              | Yes                                          |
| Instance on Room 403         | Inspected                                    |
| Alternative use              | No                                           |
| Fixed Equipment              |                                              |
| Instance on Room 403         | Inspected                                    |
| Condition                    | 2 - Between Good and Fair                    |
| Deficiency                   | No deficiencies recorded                     |
| Instance on Room 204         | Inspected                                    |
| Condition                    | 2 - Between Good and Fair                    |
| Deficiency                   | No deficiencies recorded                     |
| SHOWER ROOM                  | Does not Exist                               |
| STAIRS/RAMPS: INTERIOR       | Inspected                                    |
| Do Letter Stair Signs Exist? | Yes                                          |
| Ceiling                      | Inspected                                    |
| Condition                    | 2 - Between Good and Fair                    |
| Deficiency                   | No deficiencies recorded                     |
| Door(s)                      | Inspected                                    |
| Condition                    | 2 - Between Good and Fair                    |
| Deficiency                   | No deficiencies recorded                     |
| Partition                    | Does not Exist                               |
| Railings                     | Inspected                                    |
| Condition                    | 2 - Between Good and Fair                    |
| Deficiency                   | No deficiencies recorded                     |
| Stairs and Landings          | Inspected                                    |
| Condition                    | 2 - Between Good and Fair                    |
| Deficiency                   | CONCRETE: CRACKS/SPALLING - MAJOR            |
| Deficiency Location/Instance | Stairs A/Basement, 2, 3, B/1, 3, and others. |
| Deficiency Quantity          | 50                                           |
| Quantity Uom                 | S.F.                                         |
| Potential Action             | REPLACE                                      |
| Urgency of Action            | PRIORITY 3                                   |
| Purpose of Action            | LEVEL 2                                      |

#### **Building Condition Assessment Survey 2023 - 2024**

Architectural Inspection Q247 Question Response INTERIOR STAIRS/RAMPS: INTERIOR Stairs and Landings Inspected Deficiency Photo1 Stair A/3 Violations No violations recorded. Walls Inspected Condition 2 - Between Good and Fair Deficiency PLASTER: CRACKS/SPALLING Stair E/Basement Deficiency Location/Instance **Deficiency Quantity** 10 S.F. Quantity Uom Potential Action REPLACE PRIORITY 3 Urgency of Action Purpose of Action LEVEL 2 Deficiency Photo1 Stair E/Basement Violations No violations recorded. **TOILET ROOMS - STAFF** Inspected Ceiling Inspected Condition 2 - Between Good and Fair Deficiency No deficiencies recorded Door(s) Condition 2 - Between Good and Fair Deficiency No deficiencies recorded Floor Finish Inspected Condition 2 - Between Good and Fair Deficiency No deficiencies recorded Stalls Inspected Condition 2 - Between Good and Fair No deficiencies recorded Deficiency Walls Inspected Condition 2 - Between Good and Fair Deficiency No deficiencies recorded