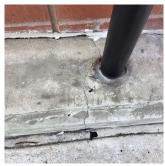

#### STAIRS/RAMPS

Deficiency Photo1

Facade E

Response

Violations No violations recorded.

Deficiency CONCRETE: CRACKS/SPALLING - MINOR

Roof Plan reference

Deficiency Photo1

Deficiency Quantity 10
Quantity Uom S.F.
Potential Action REPAIR
Urgency of Action PRIORITY 3
Purpose of Action LEVEL 2

Facade E

| Violations | No violations recorded. |
|------------|-------------------------|
|------------|-------------------------|