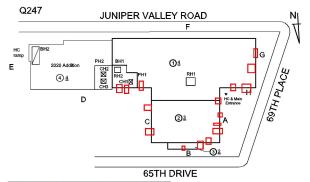

## **Building Condition Assessment Survey 2023 - 2024**

Q247 Architectural Inspection Question Response **EXTERIOR** AWNINGS AND CANOPIES Q247 Roof Plan reference JUNIPER VALLEY ROAD ⊕ RH1 4 4 D C & Main @₃ 65TH DRIVE **Deficiency Quantity** 10 S.F. Quantity Uom REPLACE Potential Action Urgency of Action PRIORITY 4 Purpose of Action LEVEL 2 Deficiency Photo1 Facade A Violations No violations recorded. Deficiency METAL: WATER PENETRATION Q247 Roof Plan reference JUNIPER VALLEY ROAD <u> 104</u> **4 4** D <u> 23</u> 65TH DRIVE Deficiency Quantity 100 Quantity Uom S.F. Potential Action REPLACE

## **Building Condition Assessment Survey 2023 - 2024**

Architectural Inspection Q247 Question Response **EXTERIOR PARAPETS** Q247 Roof Plan reference JUNIPER VALLEY ROAD **①**4 RH1 4 4 D @₃ 65TH DRIVE 15 **Deficiency Quantity** Quantity Uom S.F. Potential Action REPAIR PRIORITY 3 Urgency of Action Purpose of Action LEVEL 2 Deficiency Photo1 Roof 1 Violations No violations recorded. PLAZA DECK Does not Exist ROOF Inspected Roofing Inspected Replacement Quantity 28,500 Replacement Uom S.F. ROOF HATCH/SMOKE HATCH Inspected Condition 2 - Between Good and Fair Deficiency No deficiencies recorded LEADERS, GUTTERS, DOWNSPOUTS, SCUPPERS Inspected Condition 2 - Between Good and Fair Deficiency No deficiencies recorded ROOF BARRIER/FENCE Inspected Condition 2 - Between Good and Fair Deficiency No deficiencies recorded ROOF CAGE Does not Exist ROOFING Inspected Instance on IRMA: Roof 4 Inspected

### **Building Condition Assessment Survey 2023 - 2024**

Architectural Inspection Q247 Question Response **EXTERIOR** ROOF Roofing ROOFING Instance Photo Roof 4 8,000 Instance Quantity Instance Quantity Uom S.F. Does the roof have major mechanical equipment sitting on Dunnage Steel less than 18" above the Roofing? No Does this roof instance have a Sustainable Roof System? No Do solar panels exist on these roofs? No Is/Are the roof(s) suitable for Solar Panel installation? No Installation Year 2020 Source of Installation Custodial Staff Deficiency No deficiencies recorded Instance on IRMA: Roofs 1, 2, 3 Inspected Instance Condition 3 - Fair Instance Photo Roof 1 20,500 Instance Quantity Instance Quantity Uom S.F. Does the roof have major mechanical equipment sitting on Dunnage Steel less than 18" above the Roofing? No Does this roof instance have a Sustainable Roof System? No Do solar panels exist on these roofs? No Is/Are the roof(s) suitable for Solar Panel installation? Yes Installation Year 2009 Source of Installation Custodial Staff Deficiency IRMA: ROOFING: LOSS OF GRAVEL Q247 Roof Plan reference JUNIPER VALLEY ROAD **①**4 <u>4</u>4 D 65TH DRIVE 30 Deficiency Quantity Quantity Uom S.F.

IRMA: ROOFING: DAMAGED INSULATION

Deficiency Quantity 45
Quantity Uom S.F.
Potential Action REPLACE
Urgency of Action PRIORITY 4
Purpose of Action LEVEL 2

Roof 1

No violations recorded.

Deficiency IRMA: ROOFING: MAJOR ACTIVE ROOF LEAKS IN INSTRUCTIONAL SPACE

## **Building Condition Assessment Survey 2023 - 2024**

Architectural Inspection Q247 Question Response **EXTERIOR** WINDOWS WINDOWS Inspected Aluminum Material Type(s) Instance on Aluminum - Other: 2020 Addition Inspected Instance Condition 1 - Good Instance Quantity 2,000 Instance Quantity Uom S.F. Are these windows insulated Yes Installation Year 2020 Source of Installation Custodial Staff Deficiency No deficiencies recorded Instance on Aluminum - Other: Original Building Inspected Instance Condition 2 - Between Good and Fair Instance Quantity 3,800 S.F. Instance Quantity Uom Are these windows insulated Yes Installation Year 2009 Source of Installation Custodial Staff Deficiency ALUMINUM - OTHER: BROKEN PANE Q247 Roof Plan reference JUNIPER VALLEY ROAD <u> 104</u> **4**4 D <u> 23</u> 65TH DRIVE Elevation Deficiency Quantity 30 Quantity Uom S.F. Potential Action MAINTENANCE Urgency of Action PRIORITY 3