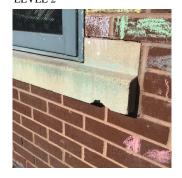

#### EXTERIOR WALLS

Potential Action REPOINT
Urgency of Action PRIORITY 3
Purpose of Action LEVEL 2
Deficiency Photo1

Facade A

Violations No violations recorded.

#### Deficiency

Roof Plan reference

#### BRICK: DETERIORATED MASONRY SILLS - MINOR

#### Elevation

Deficiency Quantity Quantity Uom Potential Action Urgency of Action Purpose of Action

Deficiency Photo1

20 L.F. REPAIR PRIORITY 3 LEVEL 2

| •                                      |                                                                      |
|----------------------------------------|----------------------------------------------------------------------|
| estion                                 | Response                                                             |
| EXTERIOR                               |                                                                      |
| EXTERIOR WALLS                         | Inspected                                                            |
|                                        | Facade C                                                             |
| Violations                             | No violations recorded.                                              |
| EXTERIOR SOFFITS                       | Does not Exist                                                       |
| LOADING DOCK                           | Does not Exist                                                       |
| LOUVER                                 | Inspected                                                            |
| Condition                              | 2 - Between Good and Fair                                            |
| Deficiency                             | No deficiencies recorded                                             |
| PARAPETS                               | Inspected                                                            |
| Material Type(s)                       | Masonry                                                              |
| Replacement Quantity                   | 3,300                                                                |
| Replacement Uom                        | C.F.                                                                 |
| Instance on All Facades                | Inspected                                                            |
| Instance Condition                     | 2 - Between Good and Fair                                            |
| Instance Quantity                      | 3,300                                                                |
| Instance Quantity Uom                  | C.F.                                                                 |
| Deficiency                             | No deficiencies recorded                                             |
| PLAZA DECK                             | Does not Exist                                                       |
| ROOF                                   | Inspected                                                            |
| Roofing                                | Inspected                                                            |
| Replacement Quantity                   | 12,000                                                               |
| Replacement Uom                        | S.F.                                                                 |
| ROOF HATCH/SMOKE HATCH                 | Inspected                                                            |
| Condition                              | 2 - Between Good and Fair                                            |
| Deficiency                             | No deficiencies recorded                                             |
| LEADERS, GUTTERS, DOWNSPOUTS, SCUPPERS | Inspected                                                            |
| Condition                              | 3 - Fair                                                             |
| Deficiency                             | DAMAGED/MISSING                                                      |
| Roof Plan reference                    | Q244 N/                                                              |
|                                        | Franklin Avenue N                                                    |
|                                        | Main & HC Entrance  Make Rook 1.2  Make Rook 1.2  Main & HC Entrance |
| Definion on Operation                  | C                                                                    |
| Deficiency Quantity                    | 10<br>L.F.                                                           |
| Quantity Uom Potential Action          | L.F.<br>REPLACE                                                      |
|                                        | PRIORITY 4                                                           |
| Urgency of Action Purpose of Action    | LEVEL 2                                                              |