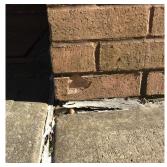

#### BRICK: DETERIORATED MASONRY SILLS - MINOR

#### Elevation

Deficiency Quantity Quantity Uom Potential Action Urgency of Action Purpose of Action

Deficiency Photo1

20 L.F. REPAIR PRIORITY 3 LEVEL 2

| •                                      |                                                                      |
|----------------------------------------|----------------------------------------------------------------------|
| estion                                 | Response                                                             |
| EXTERIOR                               |                                                                      |
| EXTERIOR WALLS                         | Inspected                                                            |
|                                        | Facade C                                                             |
| Violations                             | No violations recorded.                                              |
| EXTERIOR SOFFITS                       | Does not Exist                                                       |
| LOADING DOCK                           | Does not Exist                                                       |
| LOUVER                                 | Inspected                                                            |
| Condition                              | 2 - Between Good and Fair                                            |
| Deficiency                             | No deficiencies recorded                                             |
| PARAPETS                               | Inspected                                                            |
| Material Type(s)                       | Masonry                                                              |
| Replacement Quantity                   | 3,300                                                                |
| Replacement Uom                        | C.F.                                                                 |
| Instance on All Facades                | Inspected                                                            |
| Instance Condition                     | 2 - Between Good and Fair                                            |
| Instance Quantity                      | 3,300                                                                |
| Instance Quantity Uom                  | C.F.                                                                 |
| Deficiency                             | No deficiencies recorded                                             |
| PLAZA DECK                             | Does not Exist                                                       |
| ROOF                                   | Inspected                                                            |
| Roofing                                | Inspected                                                            |
| Replacement Quantity                   | 12,000                                                               |
| Replacement Uom                        | S.F.                                                                 |
| ROOF HATCH/SMOKE HATCH                 | Inspected                                                            |
| Condition                              | 2 - Between Good and Fair                                            |
| Deficiency                             | No deficiencies recorded                                             |
| LEADERS, GUTTERS, DOWNSPOUTS, SCUPPERS | Inspected                                                            |
| Condition                              | 3 - Fair                                                             |
| Deficiency                             | DAMAGED/MISSING                                                      |
| Roof Plan reference                    | Q244 N/                                                              |
|                                        | Franklin Avenue N                                                    |
|                                        | Main & HC Entrance  Make Rook 1.2  Make Rook 1.2  Main & HC Entrance |
| Definion on Operation                  | C                                                                    |
| Deficiency Quantity                    | 10<br>L.F.                                                           |
| Quantity Uom Potential Action          | L.F.<br>REPLACE                                                      |
|                                        | PRIORITY 4                                                           |
| Urgency of Action Purpose of Action    | LEVEL 2                                                              |