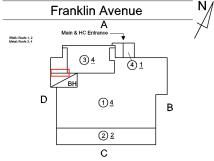

# Franklin Avenue N Main & HC Entrance Main & HC Entrance 1 4 1 D 1 4 B 2 2 C

#### Elevation

Deficiency Quantity Quantity Uom Potential Action Urgency of Action Purpose of Action

Deficiency Photo1

20 L.F. REPAIR PRIORITY 3 LEVEL 2

| •                                      |                                                                      |
|----------------------------------------|----------------------------------------------------------------------|
| estion                                 | Response                                                             |
| EXTERIOR                               |                                                                      |
| EXTERIOR WALLS                         | Inspected                                                            |
|                                        | Facade C                                                             |
| Violations                             | No violations recorded.                                              |
| EXTERIOR SOFFITS                       | Does not Exist                                                       |
| LOADING DOCK                           | Does not Exist                                                       |
| LOUVER                                 | Inspected                                                            |
| Condition                              | 2 - Between Good and Fair                                            |
| Deficiency                             | No deficiencies recorded                                             |
| PARAPETS                               | Inspected                                                            |
| Material Type(s)                       | Masonry                                                              |
| Replacement Quantity                   | 3,300                                                                |
| Replacement Uom                        | C.F.                                                                 |
| Instance on All Facades                | Inspected                                                            |
| Instance Condition                     | 2 - Between Good and Fair                                            |
| Instance Quantity                      | 3,300                                                                |
| Instance Quantity Uom                  | C.F.                                                                 |
| Deficiency                             | No deficiencies recorded                                             |
| PLAZA DECK                             | Does not Exist                                                       |
| ROOF                                   | Inspected                                                            |
| Roofing                                | Inspected                                                            |
| Replacement Quantity                   | 12,000                                                               |
| Replacement Uom                        | S.F.                                                                 |
| ROOF HATCH/SMOKE HATCH                 | Inspected                                                            |
| Condition                              | 2 - Between Good and Fair                                            |
| Deficiency                             | No deficiencies recorded                                             |
| LEADERS, GUTTERS, DOWNSPOUTS, SCUPPERS | Inspected                                                            |
| Condition                              | 3 - Fair                                                             |
| Deficiency                             | DAMAGED/MISSING                                                      |
| Roof Plan reference                    | Q244 N/                                                              |
|                                        | Franklin Avenue N                                                    |
|                                        | Main & HC Entrance  Make Rook 1.2  Make Rook 1.2  Main & HC Entrance |
| Definion on Operation                  | C                                                                    |
| Deficiency Quantity                    | 10<br>L.F.                                                           |
| Quantity Uom Potential Action          | L.F.<br>REPLACE                                                      |
|                                        | PRIORITY 4                                                           |
| Urgency of Action Purpose of Action    | LEVEL 2                                                              |