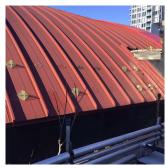

#### ROOFING

REPAIR Potential Action PRIORITY 5 Urgency of Action Purpose of Action LEVEL 2

Deficiency Photo1

Roof 1 - Corridor near Stair A/4

Violations No violations recorded.

Instance on Metal: Roofs 3, 4 Inspected Instance Condition 3 - Fair Instance Photo

|                                                           | Roof 3          |  |
|-----------------------------------------------------------|-----------------|--|
| Instance Quantity                                         | 3,000           |  |
| Instance Quantity Uom                                     | S.F.            |  |
| Does the roof have major mechanical equipment sitting on  |                 |  |
| Dunnage Steel less than 18" above the Roofing?            | No              |  |
| Does this roof instance have a Sustainable Roof System?   | No              |  |
| Do solar panels exist on these roofs?                     | No              |  |
| Is/Are the roof(s) suitable for Solar Panel installation? | No              |  |
| Installation Year                                         | 2008            |  |
| Source of Installation                                    | Custodial Staff |  |

METAL: ROOFING: DAMAGED OR MISSING SNOW GUARDS Deficiency Q244 Roof Plan reference

Deficiency Quantity 20 Quantity Uom L.F. Potential Action REPLACE Urgency of Action PRIORITY 4