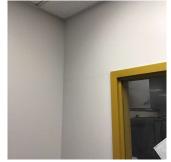

Deficiency Walls

Deficiency Photo1

| Instance on Basement | Inspected                  |
|----------------------|----------------------------|
| Condition            | 2 - Between Good and Fair  |
| Deficiency           | GYPSUM BOARD: DETERIORATED |

Deficiency Location/Instance Left Side

Deficiency Quantity 10

Quantity Uom S.F.

Potential Action REPLACE

Urgency of Action PRIORITY 3

Purpose of Action LEVEL 2

Office

Violations No violations recorded.