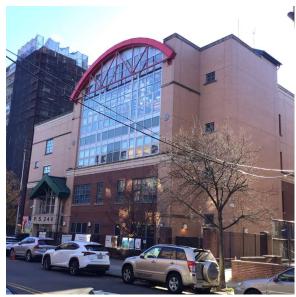

Was not present Javier Mercado

Custodian Fireman

Franklin Avenue - East View

Architectural Inspection Q244

Main Entrance Photo

Roof Photo

Facade A - Franklin Avenue

Roof 1 - Southwest View