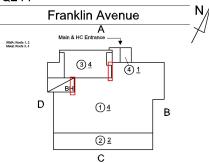

#### Elevation

Deficiency Quantity Quantity Uom Potential Action Urgency of Action Purpose of Action

Deficiency Photo1

20 L.F. REPAIR PRIORITY 3 LEVEL 2

| •                                      |                                                                      |
|----------------------------------------|----------------------------------------------------------------------|
| estion                                 | Response                                                             |
| EXTERIOR                               |                                                                      |
| EXTERIOR WALLS                         | Inspected                                                            |
|                                        | Facade C                                                             |
| Violations                             | No violations recorded.                                              |
| EXTERIOR SOFFITS                       | Does not Exist                                                       |
| LOADING DOCK                           | Does not Exist                                                       |
| LOUVER                                 | Inspected                                                            |
| Condition                              | 2 - Between Good and Fair                                            |
| Deficiency                             | No deficiencies recorded                                             |
| PARAPETS                               | Inspected                                                            |
| Material Type(s)                       | Masonry                                                              |
| Replacement Quantity                   | 3,300                                                                |
| Replacement Uom                        | C.F.                                                                 |
| Instance on All Facades                | Inspected                                                            |
| Instance Condition                     | 2 - Between Good and Fair                                            |
| Instance Quantity                      | 3,300                                                                |
| Instance Quantity Uom                  | C.F.                                                                 |
| Deficiency                             | No deficiencies recorded                                             |
| PLAZA DECK                             | Does not Exist                                                       |
| ROOF                                   | Inspected                                                            |
| Roofing                                | Inspected                                                            |
| Replacement Quantity                   | 12,000                                                               |
| Replacement Uom                        | S.F.                                                                 |
| ROOF HATCH/SMOKE HATCH                 | Inspected                                                            |
| Condition                              | 2 - Between Good and Fair                                            |
| Deficiency                             | No deficiencies recorded                                             |
| LEADERS, GUTTERS, DOWNSPOUTS, SCUPPERS | Inspected                                                            |
| Condition                              | 3 - Fair                                                             |
| Deficiency                             | DAMAGED/MISSING                                                      |
| Roof Plan reference                    | Q244 N/                                                              |
|                                        | Franklin Avenue N                                                    |
|                                        | Main & HC Entrance  Make Rook 1.2  Make Rook 1.2  Main & HC Entrance |
| Definion on Operation                  | C                                                                    |
| Deficiency Quantity                    | 10<br>L.F.                                                           |
| Quantity Uom Potential Action          | L.F.<br>REPLACE                                                      |
|                                        | PRIORITY 4                                                           |
| Urgency of Action Purpose of Action    | LEVEL 2                                                              |