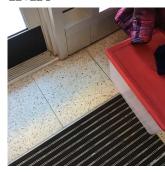

Deficiency Photo1

Urgency of Action Purpose of Action

VINYL TILES: BROKEN/DETERIORATED/MISSING TILES

Main Entrance, 1st Floor Near Elevator, Room 107C, Basement near Elevator,

40

S.F.

REPLACE

PRIORITY 3

LEVEL 2

Room 107C

No violations recorded.

Deficiency

Violations

Deficiency Location/Instance

**Deficiency Quantity** 

Quantity Uom