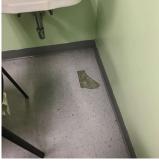

Deficiency Walls

Deficiency Photo1

| Instance on Basement | Inspected                  |
|----------------------|----------------------------|
| Condition            | 2 - Between Good and Fair  |
| Deficiency           | GYPSUM BOARD: DETERIORATED |

Deficiency Location/Instance Left Side

Deficiency Quantity 10

Quantity Uom S.F.

Potential Action REPLACE

Urgency of Action PRIORITY 3

Purpose of Action LEVEL 2

Office

Violations No violations recorded.