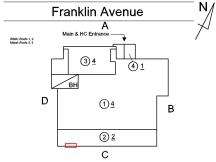

|  |
| AWNINGS AND CANOPIES | Inspected                 |  |
| Condition            | 2 - Between Good and Fair |  |
| Deficiency           | No deficiencies recorded  |  |
| CHIMNEY              | Does not Exist            |  |
| COPING               | Inspected                 |  |
| Condition            | 2 - Between Good and Fair |  |
| Deficiency           | No deficiencies recorded  |  |
| CORNICE              | Does not Exist            |  |
| DOORS                | Inspected                 |  |
| DOORS AND FRAMES     | Inspected                 |  |
| Condition            | 3 - Fair                  |  |
|                      |                           |  |

Deficiency

Roof Plan reference

 $\operatorname{METAL}$ : DETERIORATED DOOR AND FRAME - MINOR DETERIORATION

#### Q244



Deficiency Quantity 2
Quantity Uom EACH
Potential Action MAINTENANCE
Urgency of Action PRIORITY 3

#### **Building Condition Assessment Survey 2023 - 2024**

Architectural Inspection Q244

# Question Response EXTERIOR

#### **DOORS**

#### DOORS AND FRAMES

Purpose of Action Deficiency Photo1

Instance Quantity Uom

Roof Plan reference

Deficiency





Facade C - Exit 3

| Violations              | No violations recorded.   |
|-------------------------|---------------------------|
| DOOR HARDWARE           | Inspected                 |
| Condition               | 2 - Between Good and Fair |
| Deficiency              | No deficiencies recorded  |
| LINTELS                 | Inspected                 |
| Condition               | 2 - Between Good and Fair |
| Deficiency              | No d