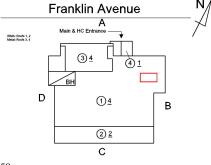

| S.F.                         |
| Does the roof have major mechanical equipment sitting on  |                              |
| Dunnage Steel less than 18" above the Roofing?            | No                           |
| Does this roof instance have a Sustainable Roof System?   | No                           |
| Do solar panels exist on these roofs?                     | No                           |
| Is/Are the roof(s) suitable for Solar Panel installation? | No                           |
| Installation Year                                         | 2008                         |
| Source of Installation                                    | Custodial Staff              |
| Deficiency                                                | IRMA: ROOFING: MINOR LEAKAGE |

Q244



Deficiency Quantity 50
Quantity Uom S.F.

Q244 Architectural Inspection

#### Question Response

#### **EXTERIOR** ROOF

# Roofing

#### ROOFING

REPAIR Potential Action PRIORITY 5 Urgency of Action Purpose of Action LEVEL 2

Deficiency Photo1



Roof 1 - Corridor near Stair A/4

Violations No violations recorded.

Instance on Metal: Roofs 3, 4 Inspected Instance Condition 3 - Fair Instance Photo



|                                                           | Roof 3          |  |
|-----------------------------------------------------------|-----------------|--|
| Instance Quantity                                         | 3,000           |  |
| Instance Quantity Uom                                     | S.F.            |  |
| Does the roof have major mechanical equipment sitting on  |