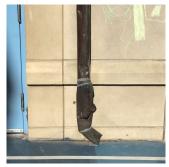

#### Elevation

Deficiency Quantity Quantity Uom Potential Action Urgency of Action Purpose of Action

Deficiency Photo1

20 L.F. REPAIR PRIORITY 3 LEVEL 2

| •                                      |                                                                      |
|----------------------------------------|----------------------------------------------------------------------|
| estion                                 | Response                                                             |
| EXTERIOR                               |                                                                      |
| EXTERIOR WALLS                         | Inspected                                                            |
|                                        | Facade C                                                             |
| Violations                             | No violations recorded.                                              |
| EXTERIOR SOFFITS                       | Does not Exist                                                       |
| LOADING DOCK                           | Does not Exist                                                       |
| LOUVER                                 | Inspected                                                            |
| Condition                              | 2 - Between Good and Fair                                            |
| Deficiency                             | No deficiencies recorded                                             |
| PARAPETS                               | Inspected                                                            |
| Material Type(s)                       | Masonry                                                              |
| Replacement Quantity                   | 3,300                                                                |
| Replacement Uom                        | C.F.                                                                 |
| Instance on All Facades                | Inspected                                                            |
| Instance Condition                     | 2 - Between Good and Fair                                            |
| Instance Quantity                      | 3,300                                                                |
| Instance Quantity Uom                  | C.F.                                                                 |
| Deficiency                             | No deficiencies recorded                                             |
| PLAZA DECK                             | Does not Exist                                                       |
| ROOF                                   | Inspected                                                            |
| Roofing                                | Inspected                                                            |
| Replacement Quantity                   | 12,000                                                               |
| Replacement Uom                        | S.F.                                                                 |
| ROOF HATCH/SMOKE HATCH                 | Inspected                                                            |
| Condition                              | 2 - Between Good and Fair                                            |
| Deficiency                             | No deficiencies recorded                                             |
| LEADERS, GUTTERS, DOWNSPOUTS, SCUPPERS | Inspected                                                            |
| Condition                              | 3 - Fair                                                             |
| Deficiency                             | DAMAGED/MISSING                                                      |
| Roof Plan reference                    | Q244 N/                                                              |
|                                        | Franklin Avenue N                                                    |
|                                        | Main & HC Entrance  Make Rook 1.2  Make Rook 1.2  Main & HC Entrance |
| Definion on Operation                  | C                                                                    |
| Deficiency Quantity                    | 10<br>L.F.                                                           |
| Quantity Uom Potential Action          | L.F.<br>REPLACE                                                      |
|                                        | PRIORITY 4                                                           |
| Urgency of Action Purpose of Action    | LEVEL 2                                                              |

#### LEADERS, GUTTERS, DOWNSPOUTS, SCUPPERS

Deficiency Photo1

| Hacade |  |
|--------|--|

| Violations | No violations recorded. |
|------------|-------------------------|

| ROOF BARRIER/FENCE           | Inspected                 |
|------------------------------|---------------------------|
| Condition                    | 2 - Between Good and Fair |
| Deficiency                   | No deficiencies recorded  |
| ROOF CAGE                    | Does not Exist            |
| ROOFING                      | Inspected                 |
| Instance on IRMA: Roofs 1, 2 | Inspected                 |
| Instance Condition           | 3 - Fair                  |