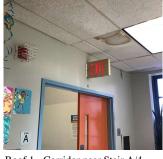

#### **Building Condition Assessment Survey 2023 - 2024**

Architectural Inspection Q244 Question Response INTERIOR CLASSROOMS/CORRIDORS/ADMIN SPACES Ceiling Deficiency Location/Instance Corridor near Stair A/4 **Deficiency Quantity** Quantity Uom S.F. Potential Action REPLACE Urgency of Action PRIORITY 5 Purpose of Action LEVEL 2 Deficiency Photo1 Corridor near Stair A/4 Violations No violations recorded. ACOUSTIC TILES: DAMAGED/MISSING Deficiency Deficiency Location/Instance Corridor near Rooms C04, 107B, Corridor near Kitchen, rooms 407, 405 and others **Deficiency Quantity** 120 Quantity Uom S.F. Potential Action REPLACE Urgency of Action PRIORITY 3 Purpose of Action LEVEL 2 Deficiency Photo1 Corridor near Kitchen Violations No violations recorded. Door(s) Inspected Condition 2 - Between Good and Fair Deficiency No deficiencies recorded Floor Finish Inspected Condition 2 - Between Good and Fair VINYL TILES: DETERIORATED SUBSTRATE Deficiency Corridor near Room C04 Deficiency Location/Instance 10 **Deficiency Quantity** Quantity Uom S.F. Potential Action REPLACE