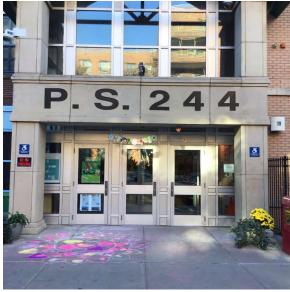

Was not present Javier Mercado

Custodian Fireman

Franklin Avenue - East View

Architectural Inspection Q244

Main Entrance Photo

Roof Photo

Facade A - Franklin Avenue

Roof 1 - Southwest View