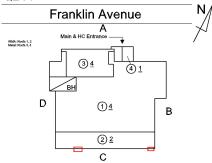

XTERIOR

Question

#### EXTERIOR WALLS

Elevation



Deficiency Quantity 10
Quantity Uom S.F.
Potential Action RESTITCH
Urgency of Action PRIORITY 3
Purpose of Action LEVEL 2



Facade D

No violations recorded.

Deficiency

Roof Plan reference

Violations

Deficiency Photo1

CAST IN PLACE / PRE-CAST CONCRETE: DETERIORATED JOINTS

#### Q244





10 L.F.

Elevation

Deficiency Quantity Quantity Uom

#### **Building Condition Assessment Survey 2023 - 2024**

Architectural Inspection Q244

#### Question Response

#### **EXTERIOR**

#### EXTERIOR WALLS

Potential Action REPOINT
Urgency of Action PRIORITY 3
Purpose of Action LEVEL 2
Deficiency Photo1



Facade A

Violations No violations recorded.

#### Deficiency

Roof Plan reference

#### BRICK: DETERIORATED MASONRY SILLS - MINOR

#### Q244



#### Elevation



Deficiency Quantity Quantity Uom Potential Action Urgency of Action Purpose of Action

Deficiency Photo1

20 L.F. REPAIR PRIORITY 3 LEVEL 2



| •                                      |                                                                      |
|----------------------------------------|----------------------------------------------------------------------|
| estion                                 | Response                                                             |
| EXTERIOR                               |                                                                      |
| EXTERIOR WALLS                         | Inspected                                                            |
|                                        | Facade C