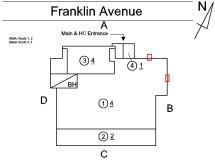

y, Concrete         |
| Replacement Quantity    | 19,000                    |
| Replacement Uom         | S.F.                      |
| Instance on All Facades | Inspected                 |
| Instance Condition      | 2 - Between Good and Fair |
| Instance Quantity       | 19,000                    |

BRICK: MINOR CRACKS AND SPALLING

### Q244

S.F.



#### **Building Condition Assessment Survey 2023 - 2024**

Response

Architectural Inspection Q244

EXTERIOR

Question

#### EXTERIOR WALLS

Elevation



Deficiency Quantity 10
Quantity Uom S.F.
Potential Action RESTITCH
Urgency of Action PRIORITY 3
Purpose of Action LEVEL 2



Facade D

No violations recorded.

Deficiency

Roof Plan reference

Violations

Deficiency Photo1

CAST IN PLACE / PRE-CAST CONCRETE: DETERIORATED JOINTS

#### Q244





10 L.F.

Elevation

Deficiency Quantity Quantity Uom

#### **Building Condition Assessment Survey 2023 - 2024**

Architectural Inspection Q244

#### Question Response

#### **EXTERIOR**

#### EXTERIOR WALLS

Potential Action REPOINT
Urgency of Action PRIORITY 3
Purpose of Action LEVEL 2
Deficiency Photo1



Facade A

Violations No violations recorded.

#### Deficiency

Roof Plan reference

#### BRICK: DETERIORATED MASONRY SILLS - MINOR

#### Q244



#### Elevation



Deficiency Quantity Quantity Uom Potential Action Urgency of Action Purpose of Action

Deficiency Photo1

20 L.F. REPAIR PRIORITY 3 LEVEL 2



| •                                      |                                                                      |
|----------------------------------------|-------------------------