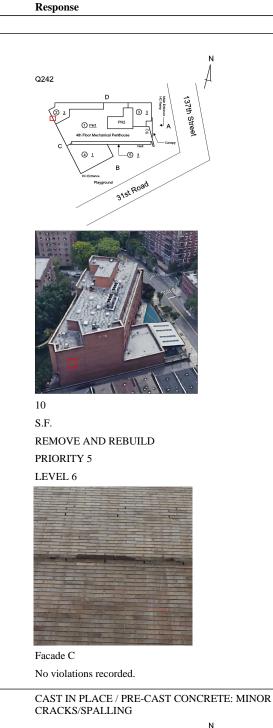

uantity       | 30,000                   |      |
| Instance Quantity Uom   | S.F.                     |      |
|                         |                          |      |

Deficiency Roof Plan reference BRICK: MAJOR / THRU CRACKS



Elevation

Deficiency Quantity Quantity Uom Potential Action Urgency of Action Purpose of Action Deficiency Photo1

20

S.F. REMOVE AND REBUILD PRIORITY 4 LEVEL 2





Facade C No violations recorded.

BRICK: MAJOR / THRU CRACKS

Violations

Deficiency

### **Building Condition Assessment Survey 2023 - 2024**

### Architectural Inspection

Question

EXTERIOR

### EXTERIOR WALLS

Elevation

Roof Plan reference

Deficiency Quantity Quantity Uom Potential Action Urgency of Action Purpose of Action Deficiency Photol

Violations

Deficiency

Roof Plan reference





### **Building Condition Assessment Survey 2023 - 2024**

### Architectural Inspection

### Question

EXTERIOR

### EXTERIOR WALLS

Elevation

Deficiency Quantity Quantity Uom Potential Action Urgency of Action Purpose of Action Deficiency Photol

Violations

Deficiency Roof Plan reference

Elevation

Deficiency Quantity Quantity Uom Potential Action





80

S.F. REPAIR PRIORITY 3

Response





Facade C No violations recorded.

BRICK: MINOR CRACKS AND SPALLING



10 S.F. RESTITCH

### Building Condition Assessment Survey 2023 - 2024

### Architectural Inspection

| Architectural Inspection |          | Q242 |
|--------------------------|----------|------|
| Question                 | Response |      |
| EXTERIOR                 |          |      |
| EXTERIOR WALLS           |