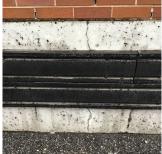

### Architectural Inspection

| Q242 |
|------|
|------|

| Asset: P.S. 242 - (ECC) - QUEENS, 29-66 137TH STREET, New York, 11354 |                        |                                          |  |
|-----------------------------------------------------------------------|------------------------|------------------------------------------|--|
| Inspection Type                                                       | Time In                | Last Edited                              |  |
| Architectural - Senior                                                | 2023-10-30 7:56 AM     | 2024-06-17 9:20 AM                       |  |
| Architectural - Associate                                             | 2023-10-30 9:00 AM     | 2023-11-07 10:20 AM                      |  |
|                                                                       | Architectural - Senior | Architectural - Senior2023-10-30 7:56 AM |  |

# NYC Department of Education Building Condition Assessment Survey 2023 - 2024

Architectural Inspection

Main Entrance Photo

Q242

Facade A - 137th Street

Roof 1 - Northeast View

| Yes      |                                                                                                          |
|----------|----------------------------------------------------------------------------------------------------------|
| Systems: | Exterior Doors and Frames - repairs                                                                      |
| Year:    | 2020                                                                                                     |
| Systems: | Parapets - repairs                                                                                       |
| Year:    | 2017                                                                                                     |
| Systems: | Vault Bunker Foundation Walls, Slab Structure,<br>Doors/Frame - replacement; Foundation Walls<br>repairs |
| Year:    | 2016                                                                                                     |
| Systems: | Exterior Walls, Roofing, Windows - repairs                                                               |
| Year:    | 2014                                                                                                     |
| Systems: | Exterior Doors and Frames - repairs                                                                      |
| Year:    | 2010                                                                                                     |
| Systems: | Exterior Doors and Frames - repairs                                                                      |
| Year:    | 2006                                                                                                     |
| No       |                                                                                                          |
| No       |                                                                                                          |
| No       |                                                                                                          |