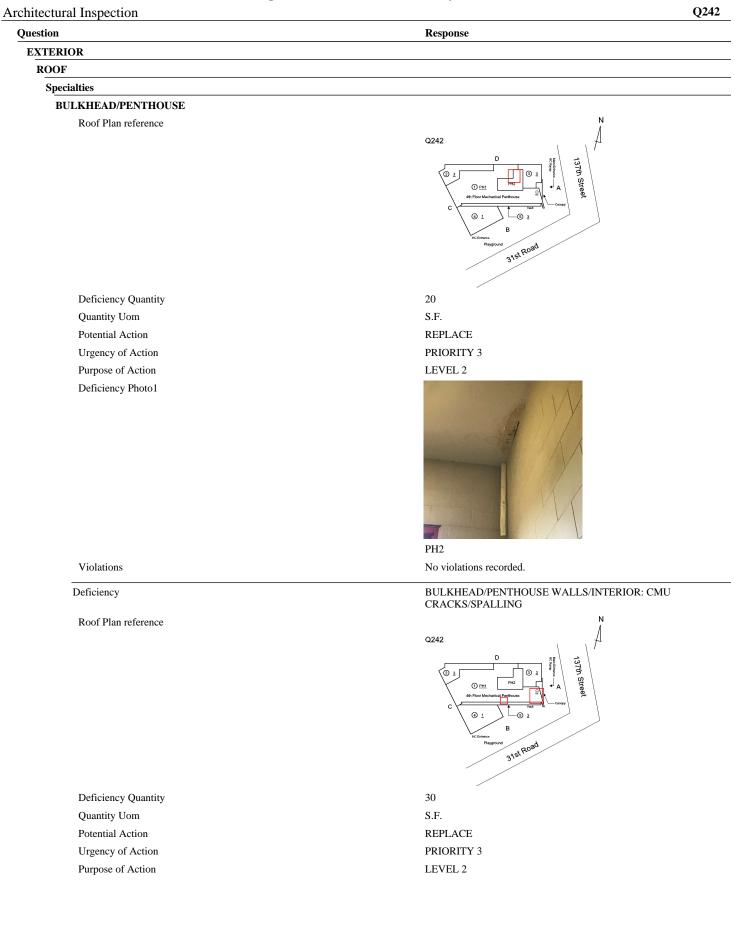

| LEVEL 2                                                     |
|                                        |                                                             |
|                                        | Roof 3                                                      |
| Violations                             | No violations recorded.                                     |
| Specialties                            | Inspected                                                   |
| BULKHEAD/PENTHOUSE                     | Inspected                                                   |
| Condition                              | 3 - Fair                                                    |
| Deficiency                             | BULKHEAD/PENTHOUSE CEILING: GYPSUM BOARD                    |



### Building Condition Assessment Survey 2023 - 2024

# Q242 Architectural Inspection Question Response EXTERIOR ROOF Specialties **BULKHEAD/PENTHOUSE** Deficiency Photo1

Deficiency Quantity Quantity Uom Potential Action Urgency of Action Purpose of Action

Deficiency Photo1

Violations

Deficiency

Roof Plan reference



PH1 No violations recorded.

### BULKHEAD/PENTHOUSE WALLS/EXTERIOR: CRACKS/SPALLING - MAJOR



PH1 No violations recorded.

BULKHEAD/PENTHOUSE WALLS/EXTERIOR: DETERIORATED JOINTS

Violations

Deficiency



| Response         Image: Construction of the second of the |
|------------------------------------------------------------------------------------------------------------------------------------------------------------------------------------------------------------