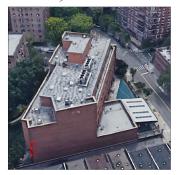

# NYC Department of Education Building Condition Assessment Survey 2023 - 2024

Architectural Inspection

Main Entrance Photo

Q242

Facade A - 137th Street

Roof 1 - Northeast View

| Yes      |                                                                                                          |
|----------|----------------------------------------------------------------------------------------------------------|
| Systems: | Exterior Doors and Frames - repairs                                                                      |
| Year:    | 2020                                                                                                     |
| Systems: | Parapets - repairs                                                                                       |
| Year:    | 2017                                                                                                     |
| Systems: | Vault Bunker Foundation Walls, Slab Structure,<br>Doors/Frame - replacement; Foundation Walls<br>repairs |
| Year:    | 2016                                                                                                     |
| Systems: | Exterior Walls, Roofing, Windows - repairs                                                               |
| Year:    | 2014                                                                                                     |
| Systems: | Exterior Doors and Frames - repairs                                                                      |
| Year:    | 2010                                                                                                     |
| Systems: | Exterior Doors and Frames - repairs                                                                      |
| Year:    | 2006                                                                                                     |
| No       |                                                                                                          |
| No       |                                                                                                          |
| No       |                                                                                                          |