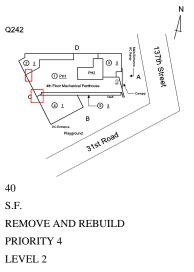

|
| Quantity Uom                      | S.F.                          |
| Potential Action                  | REPAIR                        |
| Urgency of Action                 | PRIORITY 3                    |
| Purpose of Action                 | LEVEL 2                       |
| Deficiency Photo1                 | Roof 1                        |
| Violations                        | No violations recorded.       |
| Deficiency                        | BRICK: EFFLORESCENCE          |

### Building Condition Assessment Survey 2023 - 2024





| Deficiency Quantity |
|---------------------|
| Quantity Uom        |
| Potential Action    |
| Urgency of Action   |
| Purpose of Action   |
| Deficiency Photo1   |





Roof 1 No violations recorded.

BRICK: MAJOR DETERIORATION/CRACKS



Violations

Deficiency Roof Plan reference

Deficiency Quantity Quantity Uom Potential Action Urgency of Action Purpose of Action Q242

### Building Condition Assessment Survey 2023 - 2024

### Architectural Inspection

Question

### EXTERIOR

### PARAPETS

Deficiency Photo1

Violations



Roof 1 No violations recorded.



| LAZA DECK                              | Does not Exist            |  |
|----------------------------------------|---------------------------|--|
| OOF                                    | Inspected                 |  |
| Roofing                                | Inspected                 |  |
| Replacement Quantity                   | 14,000                    |  |
| Replacement Uom                        | S.F.                      |  |
| ROOF HATCH/SMOKE HATCH