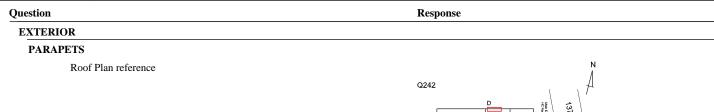

### Architectural Inspection

| Q242 |
|------|
|------|

| Asset: P.S. 242 - (ECC) - QUEENS, 29-66 137TH STREET, New York, 11354 |                        |                                          |  |
|-----------------------------------------------------------------------|------------------------|------------------------------------------|--|
| Inspection Type                                                       | Time In                | Last Edited                              |  |
| Architectural - Senior                                                | 2023-10-30 7:56 AM     | 2024-06-17 9:20 AM                       |  |
| Architectural - Associate                                             | 2023-10-30 9:00 AM     | 2023-11-07 10:20 AM                      |  |
|                                                                       | Architectural - Senior | Architectural - Senior2023-10-30 7:56 AM |  |