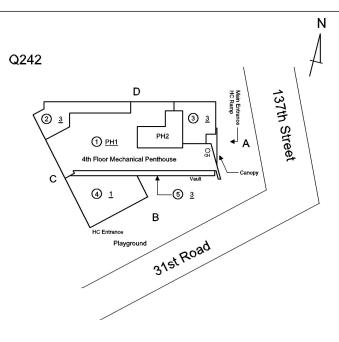

### Architectural Inspection

| Q242 |
|------|
|------|

| Asset: P.S. 242 - (ECC) - QUEENS, 29-66 137TH STREET, New York, 11354 |                        |                                          |  |
|-----------------------------------------------------------------------|------------------------|------------------------------------------|--|
| Inspection Type                                                       | Time In                | Last Edited                              |  |
| Architectural - Senior                                                | 2023-10-30 7:56 AM     | 2024-06-17 9:20 AM                       |  |
| Architectural - Associate                                             | 2023-10-30 9:00 AM     | 2023-11-07 10:20 AM                      |  |
|                                                                       | Architectural - Senior | Architectural - Senior2023-10-30 7:56 AM |  |