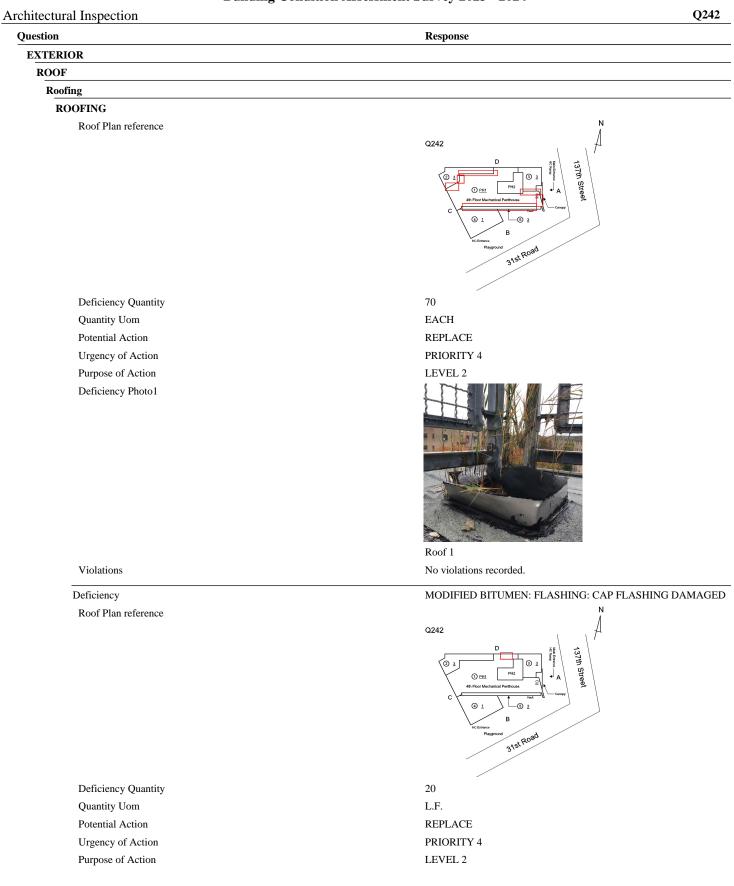

| Q242 |
|--------------------------|----------|------|
| Question                 | Response |      |
| EXTERIOR                 |          |      |
| ROOF                     |          |      |
| Roofing                  |          |      |
| ROOFING                  |          |      |

Deficiency Photo1



Roof 1 No violations recorded.

# Violations

Deficiency

Roof Plan reference

Deficiency Quantity Quantity Uom Potential Action Urgency of Action Purpose of Action Deficiency Photo1



LEAKS IN NON-INSTRUCTIONAL SPACE

S.F.

REPLACE ROOFING WITH MAJOR EQUIPMENT REMOVAL PRIORITY 5

MODIFIED BITUMEN: ROOFING: MAJOR ACTIVE ROOF

LEVEL 2



Roof 1 - Boiler Room, Fan Room No violations recorded.

MODIFIED BITUMEN: FLASHING: PITCH POCKET DETERIORATED - MAJOR

Violations

Deficiency



| estion | ral Inspection                                                                                                                                                                                                                                                              | Response                                           |
|--------|-----------------------------------------------------------------------------------------------------------------------------------------------------------------------------------------------------------------------------------------------------------------------------|----------------------------------------------------|
| XTER   |