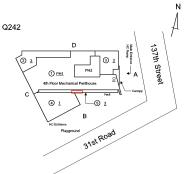

### Architectural Inspection

| Q242 |
|------|
|------|

| Asset: P.S. 242 - (ECC) - QUEENS, 29-66 137TH STREET, New York, 11354 |                        |                                          |  |
|-----------------------------------------------------------------------|------------------------|------------------------------------------|--|
| Inspection Type                                                       | Time In                | Last Edited                              |  |
| Architectural - Senior                                                | 2023-10-30 7:56 AM     | 2024-06-17 9:20 AM                       |  |
| Architectural - Associate                                             | 2023-10-30 9:00 AM     | 2023-11-07 10:20 AM                      |  |
|                                                                       | Architectural - Senior | Architectural - Senior2023-10-30 7:56 AM |  |

Custodian Fireman Facade Photo Was not present

Christopher Rueda

Corner of 137th Street and 31st Road -Northwest View