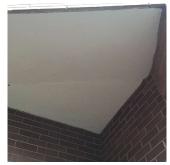

ssment Survey 2023 - 2024**

Response

### Architectural Inspection

Question

# EXTERIOR

EATERIO

# EXTERIOR WALLS

Elevation

Deficiency Quantity

Quantity Uom

Potential Action

Urgency of Action

Purpose of Action Deficiency Photo1

Roof Plan reference

Q242 137th Street 0 (4) ഭ 31st Road 40 L.F. MAINTENANCE PRIORITY 3 LEVEL 2 Facade C No violations recorded. Inspected

Violations

### EXTERIOR SOFFITS

### Condition

Deficiency Roof Plan reference



## STUCCO/PLASTER: MINOR CRACKS/SPALLING



N

Q242

### **Building Condition Assessment Survey 2023 - 2024**

### Architectural Inspection

### Question

EXTERIOR

### EXTERIOR SOFFITS

Elevation

Deficiency Quantity Quantity Uom Potential Action Urgency of Action Purpose of Action Deficiency Photo1





S.F. REPAIR PRIORITY 3 LEVEL 2



Facade B No violations recorded.

| LOADING DOCK            | Does not Exist             |
|-------------------------|----------------------------|
| LOUVER                  | Inspected                  |
| Condition               | 2 - Between Good and Fair  |
| Deficiency              | No deficiencies recorded   |
| PARAPETS                | Inspected                  |
| Material Type(s)        | Masonry                    |
| Replacement Quantity    | 8,000                      |
| Replacement Uom         | C.F.                       |
| Instance on All Facades | Inspected                  |
| Instance Condition      | 3 - Fair                   |
| Instance Quantity       | 8,000                      |
| Instance Quantity Uom   | C.F.                       |
| Deficiency