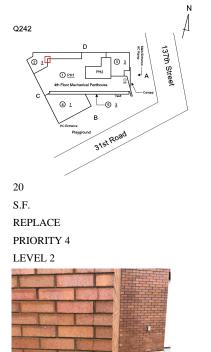

| Inspected                                                   |
| BULKHEAD/PENTHOUSE                     | Inspected                                                   |
| Condition                              | 3 - Fair                                                    |
| Deficiency                             | BULKHEAD/PENTHOUSE CEILING: GYPSUM BOARD                    |



### Building Condition Assessment Survey 2023 - 2024

# Q242 Architectural Inspection Question Response EXTERIOR ROOF Specialties **BULKHEAD/PENTHOUSE** Deficiency Photo1

Deficiency Quantity Quantity Uom Potential Action Urgency of Action Purpose of Action

Deficiency Photo1

Violations

Deficiency

Roof Plan reference



PH1 No violations recorded.

### BULKHEAD/PENTHOUSE WALLS/EXTERIOR: CRACKS/SPALLING - MAJOR



PH1 No violations recorded.

BULKHEAD/PENTHOUSE WALLS/EXTERIOR: DETERIORATED JOINTS

Violations

Deficiency



| Response         Image: Construction of the second of the |
|------------------------------------------------------------------------------------------------------------------------------------------------------------------------------------------------------------------------------------------------------------------------------------------------------------------------------------------------------------------------------------------------------------------------------------------------------------------------------------------------------------------------------------------------------------------------------------------------------------------------------------------------