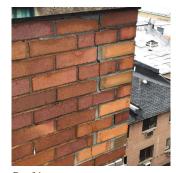

| Deficiency Photo1                 | Roof 1                        |
| Violations                        | No violations recorded.       |
| Deficiency                        | BRICK: EFFLORESCENCE          |

### Building Condition Assessment Survey 2023 - 2024





| Deficiency Quantity |
|---------------------|
| Quantity Uom        |
| Potential Action    |
| Urgency of Action   |
| Purpose of Action   |
| Deficiency Photo1   |





Roof 1 No violations recorded.

BRICK: MAJOR DETERIORATION/CRACKS



Violations

Deficiency Roof Plan reference

Deficiency Quantity Quantity Uom Potential Action Urgency of Action Purpose of Action Q242

### Building Condition Assessment Survey 2023 - 2024

### Architectural Inspection

Question

### EXTERIOR

### PARAPETS

Deficiency Photo1

Violations



Roof 1 No violations recorded.



| LAZA DECK                              | Does not Exist            |  |
|----------------------------------------|---------------------------|--|
| OOF                                    | Inspected                 |  |
| Roofing                                | Inspected                 |  |
| Replacement Quantity                   | 14,000                    |  |
| Replacement Uom                        | S.F.                      |  |
| ROOF HATCH/SMOKE HATCH                 | Inspected                 |  |
| Condition                              | 2 - Between Good and Fair |  |
| Deficiency                             | No deficiencies recorded  |  |
| LEADERS, GUTTERS, DOWNSPOUTS, SCUPPERS | Inspected                 |  |
| Condition