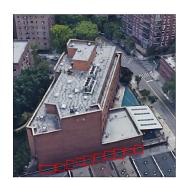

Asset Data

| Question                                      |                                      | Answer                                                                                                                                                                                                                                                                                                |  |  |
|-----------------------------------------------|--------------------------------------|-------------------------------------------------------------------------------------------------------------------------------------------------------------------------------------------------------------------------------------------------------------------------------------------------------|--|--|
| Was the building fully accessi                | ble for inspection                   | Yes                                                                                                                                                                                                                                                                                                   |  |  |
| Building Square Footage                       |                                      | 35,000                                                                                                                                                                                                                                                                                                |  |  |
| Comments on the Area (for A<br>Leased Spaces) | thletic Field, Playing Surfaces,     | None                                                                                                                                                                                                                                                                                                  |  |  |
| Comments on the Stories (Flo                  | ors) plus Basements                  | 3+B+PH                                                                                                                                                                                                                                                                                                |  |  |
| Comments on the Number of                     | Classrooms                           | 19                                                                                                                                                                                                                                                                                                    |  |  |
| Comments on the Year Built                    |                                      | 2001                                                                                                                                                                                                                                                                                                  |  |  |
| Student Population                            |                                      | 285                                                                                                                                                                                                                                                                                                   |  |  |
| Staff Population                              |                                      | 58                                                                                                                                                                                                                                                                                                    |  |  |
| Weather                                       |                                      | Fair                                                                                                                                                                                                                                                                                                  |  |  |
| Principal(s) Information                      |                                      |                                                                                                                                                                                                                                                                                                       |  |  |
|                                               | Principal Name                       | Jill Pritchard                                                                                                                                                                                                                                                                                        |  |  |
|                                               | Organization                         | P.S. 242 - Leonard P. Stavisky Early Childhood School - Queens                                                                                                                                                                                                                                        |  |  |
|                                               | Did you meet with this Principal?    | Yes                                                                                                                                                                                                                                                                                                   |  |  |
|                                               | Did this Principal provide feedback? | Yes                                                                                                                                                                                                                                                                                                   |  |  |
|                                               | Summary of Principal's Feedback      | <ul><li>The Principal's comments are as follows:</li><li>1. The interior staircases have deteriorated treads.</li><li>2. The coping stone at the site walls are damaged.</li><li>3. The HVAC system does not properly function.</li><li>4. The drinking fountains do not properly function.</li></ul> |  |  |