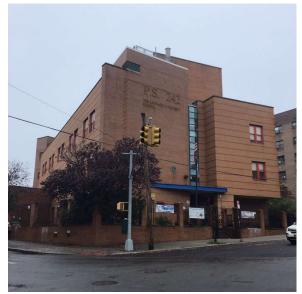

Custodian Fireman Facade Photo Was not present

Christopher Rueda

Corner of 137th Street and 31st Road -Northwest View