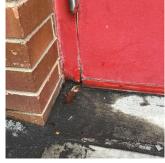

corded. CORNICE Does not Exist DOORS Inspected DOORS AND FRAMES Inspected 5 - Poor Condition METAL: DETERIORATED DOOR AND FRAME - MAJOR Deficiency DETERIORATION N Roof Plan reference Q242 137th Street 0 РН 4 ദ 31st Road 2 Deficiency Quantity Quantity Uom EACH REPLACE Potential Action PRIORITY 4 Urgency of Action Purpose of Action LEVEL 2

### **Building Condition Assessment Survey 2023 - 2024**

### Architectural Inspection

### Question

EXTERIOR

### DOORS

# DOORS AND FRAMES

Violations

Deficiency

Roof Plan reference

Deficiency Quantity

Quantity Uom

Potential Action

Urgency of Action

Purpose of Action Deficiency Photo1

Deficiency Photo1



Exit D

Response

No violations recorded.

METAL CLAD: DETERIORATED DOOR AND FRAME - MAJOR DETERIORATION



EACH REPLACE PRIORITY 4 LEVEL 2



Facade B - Exit 4 No violations recorded.

Violations

| VIOLUTIONS         | ito violations recorded.  |                       |
|--------------------|---------------------------|-----------------------|
| DOOR HARDWARE      | Inspected                 |                       |
| Condition          | 3 - Fair                  |                       |
| Deficiency         | No deficiencies recorded  |                       |
| LINTELS            | Inspected                 |                       |
| Condition          | 2 - Between Good and Fair |                       |
| Deficiency         | No deficiencies recorded  |                       |
| TRANSOM/SIDE LIGHT | Inspected                 |                       |
| Condition          | 2 - Between Good and Fair |