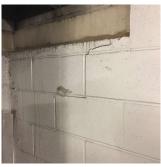

tions recorded.                                     |
| Specialties                            | Inspected                                                   |
| BULKHEAD/PENTHOUSE                     | Inspected                                                   |
| Condition                              | 3 - Fair                                                    |
| Deficiency                             | BULKHEAD/PENTHOUSE CEILING: GYPSUM BOARD                    |



### Building Condition Assessment Survey 2023 - 2024

# Q242 Architectural Inspection Question Response EXTERIOR ROOF Specialties **BULKHEAD/PENTHOUSE** Deficiency Photo1

Deficiency Quantity Quantity Uom Potential Action Urgency of Action Purpose of Action

Deficiency Photo1

Violations

Deficiency

Roof Plan reference



PH1 No violations recorded.

### BULKHEAD/PENTHOUSE WALLS/EXTERIOR: CRACKS/SPALLING - MAJOR



PH1 No violations recorded.

BULKHEAD/PENTHOUSE WALLS/EXTERIOR: DETERIORATED JOINTS

Violations

Deficiency



| Response         Image: Construction of the second of the |
|-------------------------------------------------------------------------------------------------------------------------------------------------------------------------------------------------------------------------------------------------------------------------------------------------------------------------------------------------------------------------------------------------------------------------------------------------------------------------------------------------------------------------------------------------