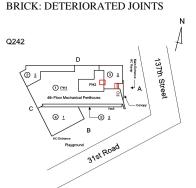

### Architectural Inspection

| Q242 |
|------|
|------|

| Asset: P.S. 242 - (ECC) - QUEENS, 29-66 137TH STREET, New York, 11354 |                        |                                          |  |
|-----------------------------------------------------------------------|------------------------|------------------------------------------|--|
| Inspection Type                                                       | Time In                | Last Edited                              |  |
| Architectural - Senior                                                | 2023-10-30 7:56 AM     | 2024-06-17 9:20 AM                       |  |
| Architectural - Associate                                             | 2023-10-30 9:00 AM     | 2023-11-07 10:20 AM                      |  |
|                                                                       | Architectural - Senior | Architectural - Senior2023-10-30 7:56 AM |  |