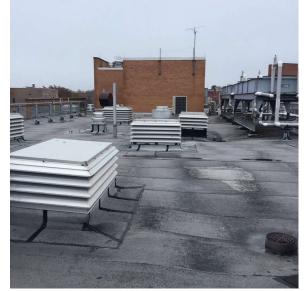

# NYC Department of Education Building Condition Assessment Survey 2023 - 2024

Architectural Inspection

Main Entrance Photo

Q242

Facade A - 137th Street

Roof 1 - Northeast View

| Yes      |                                                                                                          |
|----------|----------------------------------------------------------------------------------------------------------|
| Systems: | Exterior Doors and Frames - repairs                                                                      |
| Year:    | 2020                                                                                                     |
| Systems: | Parapets - repairs                                                                                       |
| Year:    | 2017                                                                                                     |
| Systems: | Vault Bunker Foundation Walls, Slab Structure,<br>Doors/Frame - replacement; Foundation Walls<br>repairs |
| Year:    | 2016                                                                                                     |
| Systems: | Exterior Walls, Roofing, Windows - repairs                                                               |
| Year:    | 2014                                                                                                     |
| Systems: | Exterior Doors and Frames - repairs                                                                      |
| Year:    | 2010                                                                                                     |
| Systems: | Exterior Doors and Frames - repairs                                                                      |
| Year:    | 2006                                                                                                     |
| No       |                                                                                                          |
| No       |                                                                                                          |
| No       |                                                                                                          |