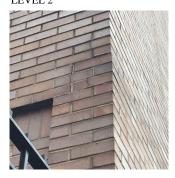

# NYC Department of Education Building Condition Assessment Survey 2023 - 2024

Architectural Inspection

Main Entrance Photo

Q242

Facade A - 137th Street

Roof 1 - Northeast View

| Yes      |                                                                                                          |
|----------|----------------------------------------------------------------------------------------------------------|
| Systems: | Exterior Doors and Frames - repairs                                                                      |
| Year:    | 2020                                                                                                     |
| Systems: | Parapets - repairs                                                                                       |
| Year:    | 2017                                                                                                     |
| Systems: | Vault Bunker Foundation Walls, Slab Structure,<br>Doors/Frame - replacement; Foundation Walls<br>repairs |
| Year:    | 2016                                                                                                     |
| Systems: | Exterior Walls, Roofing, Windows - repairs                                                               |
| Year:    | 2014                                                                                                     |
| Systems: | Exterior Doors and Frames - repairs                                                                      |
| Year:    | 2010                                                                                                     |
| Systems: | Exterior Doors and Frames - repairs                                                                      |
| Year:    | 2006                                                                                                     |
| No       |                                                                                                          |
| No       |                                                                                                          |
| No       |                                                                                                          |