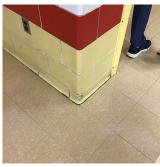

|                                                                 |

# **Building Condition Assessment Survey 2023 - 2024**

# Architectural Inspection

| Architectural Inspection |          | Q242 |
|--------------------------|----------|------|
| Question                 | Response |      |
| INTERIOR                 |          |      |
| CAFETERIA                |          |      |

Walls

Deficiency Photo1

Violations



Center

No violations recorded.

| Window Curtains/Shades/Blinds    |                                                                       |
|----------------------------------|-----------------------------------------------------------------------|
| Instance on 1st Floor            | Does not Exist                                                        |
| LASSROOMS/CORRIDORS/ADMIN SPACES | Inspected                                                             |
| Ceiling                          | Inspected                                                             |
| Condition                        | 2 - Between Good and Fair                                             |
| Deficiency                       | GYPSUM BOARD: DAMAGED/DETERIORATED                                    |
|