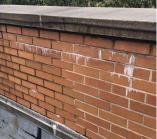

PALLING |
| Deficiency Quantity               | 20                            |
| Quantity Uom                      | S.F.                          |
| Potential Action                  | REPAIR                        |
| Urgency of Action                 | PRIORITY 3                    |
| Purpose of Action                 | LEVEL 2                       |
| Deficiency Photo1                 | Roof 1                        |
| Violations                        | No violations recorded.       |
| Deficiency                        | BRICK: EFFLORESCENCE          |

### Building Condition Assessment Survey 2023 - 2024





| Deficiency Quantity |
|---------------------|
| Quantity Uom        |
| Potential Action    |
| Urgency of Action   |
| Purpose of Action   |
| Deficiency Photo1   |





Roof 1 No violations recorded.

BRICK: MAJOR DETERIORATION/CRACKS



Violations

Deficiency Roof Plan reference

Deficiency Quantity Quantity Uom Potential Action Urgency of Action Purpose of Action Q242

### Building Condition Assessment Survey 2023 - 2024

### Architectural Inspection

Question

### EXTERIOR

### PARAPETS

Deficiency Photo1

Violations



Roof 1 No violations recorded.



| LAZA DECK                              | Does not Exist            |  |
|----------------------------------------|---------------------------|--|
| OOF                                    | Inspected                 |  |
| Roofing                                | Inspected                 |  |
| Replacement Quantity                   | 14,000                    |  |
| Replacement Uom