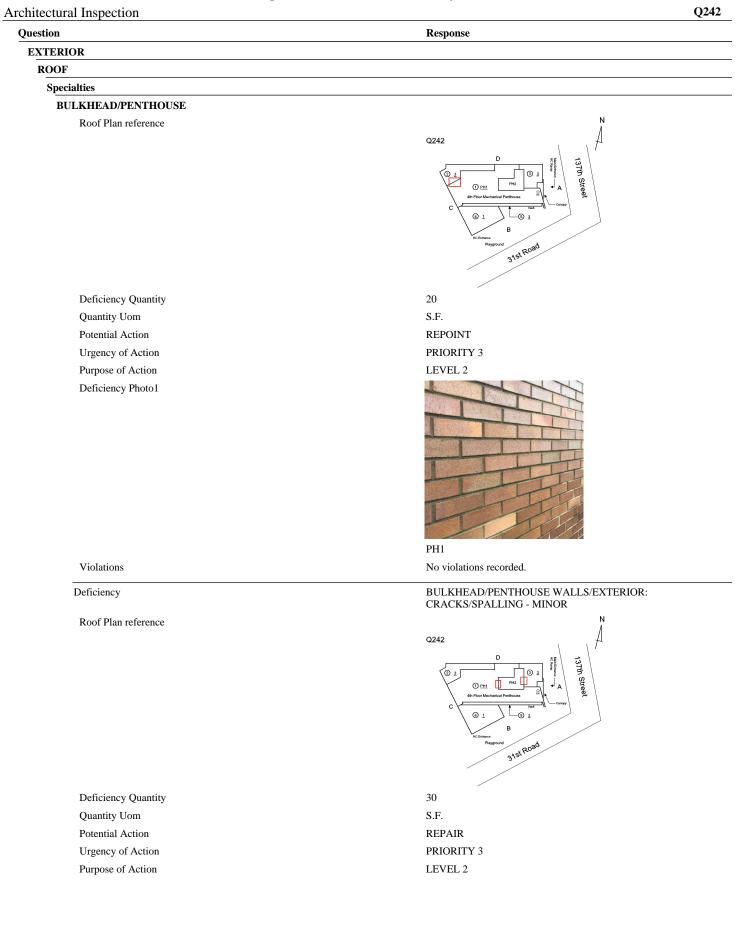

ected                                                   |
| Condition                              | 3 - Fair                                                    |
| Deficiency                             | BULKHEAD/PENTHOUSE CEILING: GYPSUM BOARD                    |



### Building Condition Assessment Survey 2023 - 2024

# Q242 Architectural Inspection Question Response EXTERIOR ROOF Specialties **BULKHEAD/PENTHOUSE** Deficiency Photo1

Deficiency Quantity Quantity Uom Potential Action Urgency of Action Purpose of Action

Deficiency Photo1

Violations

Deficiency

Roof Plan reference



PH1 No violations recorded.

### BULKHEAD/PENTHOUSE WALLS/EXTERIOR: CRACKS/SPALLING - MAJOR



PH1 No violations recorded.

BULKHEAD/PENTHOUSE WALLS/EXTERIOR: DETERIORATED JOINTS

Violations

Deficiency



| Response         Image: Construction of the second of the |
|---------------------------------------------------------------------------------------------------------------------------------------------------------------------------------------------------------------------------------------------------------------------------------------------------------------------------------------------------------------------------------------------------------------------------------------------------------------------------------------------------------------------------------------------------------------------------------------------------------------------------------------------------------------------------------------------------------------------------------------------------------------