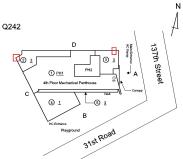

### Architectural Inspection

| Q242 |
|------|
|------|

| Asset: P.S. 242 - (ECC) - QUEENS, 29-66 137TH STREET, New York, 11354 |                        |                                          |  |
|-----------------------------------------------------------------------|------------------------|------------------------------------------|--|
| Inspection Type                                                       | Time In                | Last Edited                              |  |
| Architectural - Senior                                                | 2023-10-30 7:56 AM     | 2024-06-17 9:20 AM                       |  |
| Architectural - Associate                                             | 2023-10-30 9:00 AM     | 2023-11-07 10:20 AM                      |  |
|                                                                       | Architectural - Senior | Architectural - Senior2023-10-30 7:56 AM |  |

Custodian Fireman Facade Photo Was not present

Christopher Rueda

Corner of 137th Street and 31st Road -Northwest View