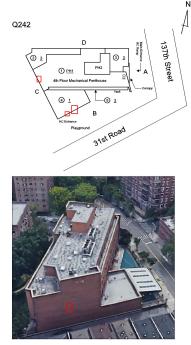

Custodian Fireman Facade Photo Was not present

Christopher Rueda

Corner of 137th Street and 31st Road -Northwest View