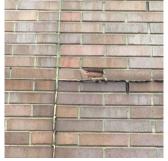

|      |
| EXTERIOR WALLS          | Inspected                |      |
| Material Type(s)        | Masonry, Concrete, Steel |      |
| Replacement Quantity    | 30,000                   |      |
| Replacement Uom         | S.F.                     |      |
| Instance on All Facades | Inspected                |      |
| Instance Condition      | 3 - Fair                 |      |
| Instance Quantity       | 30,000                   |      |
| Instance Quantity Uom   | S.F.                     |      |
|                         |                          |      |

Deficiency Roof Plan reference BRICK: MAJOR / THRU CRACKS



Elevation

Deficiency Quantity Quantity Uom Potential Action Urgency of Action Purpose of Action Deficiency Photo1

20

S.F. REMOVE AND REBUILD PRIORITY 4 LEVEL 2





Facade C No violations recorded.

BRICK: MAJOR / THRU CRACKS

Violations

Deficiency

### **Building Condition Assessment Survey 2023 - 2024**

### Architectural Inspection

Question

EXTERIOR

### EXTERIOR WALLS

Elevation

Roof Plan reference

Deficiency Quantity Quantity Uom Potential Action Urgency of Action Purpose of Action Deficiency Photol

Violations

Deficiency

Roof Plan reference





### **Building Condition Assessment Survey 2023 - 2024**

### Architectural Inspection

### Question

EXTERIOR

### EXTERIOR WALLS

Elevation

Deficiency Quantity Quantity Uom Potential Action Urgency of Action Purpose of Action Deficiency Photol

Violations

Deficiency Roof Plan reference

Elevation

Deficiency Quantity Quantity Uom Potential Action





80

S.F. REPAIR PRIORITY 3

Response