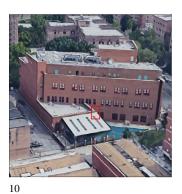

# NYC Department of Education Building Condition Assessment Survey 2023 - 2024

Architectural Inspection

Main Entrance Photo

Q242

Facade A - 137th Street

Roof 1 - Northeast View

| Yes      |                                                                                                          |
|----------|----------------------------------------------------------------------------------------------------------|
| Systems: | Exterior Doors and Frames - repairs                                                                      |
| Year:    | 2020                                                                                                     |
| Systems: | Parapets - repairs                                                                                       |
| Year:    | 2017                                                                                                     |
| Systems: | Vault Bunker Foundation Walls, Slab Structure,<br>Doors/Frame - replacement; Foundation Walls<br>repairs |
| Year:    | 2016                                                                                                     |
| Systems: | Exterior Walls, Roofing, Windows - repairs                                                               |
| Year:    | 2014                                                                                                     |
| Systems: | Exterior Doors and Frames - repairs                                                                      |
| Year:    | 2010                                                                                                     |
| Systems: | Exterior Doors and Frames - repairs                                                                      |
| Year:    | 2006                                                                                                     |
| No       |                                                                                                          |
| No       |                                                                                                          |
| No       |                                                                                                          |