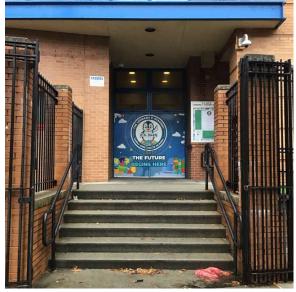

# NYC Department of Education Building Condition Assessment Survey 2023 - 2024

Architectural Inspection

Main Entrance Photo

Q242

Facade A - 137th Street

Roof 1 - Northeast View

| Yes      |                                                                                                          |
|----------|----------------------------------------------------------------------------------------------------------|
| Systems: | Exterior Doors and Frames - repairs                                                                      |
| Year:    | 2020                                                                                                     |
| Systems: | Parapets - repairs                                                                                       |
| Year:    | 2017                                                                                                     |
| Systems: | Vault Bunker Foundation Walls, Slab Structure,<br>Doors/Frame - replacement; Foundation Walls<br>repairs |
| Year:    | 2016                                                                                                     |
| Systems: | Exterior Walls, Roofing, Windows - repairs                                                               |
| Year:    | 2014                                                                                                     |
| Systems: | Exterior Doors and Frames - repairs                                                                      |
| Year:    | 2010                                                                                                     |
| Systems: | Exterior Doors and Frames - repairs                                                                      |
| Year:    | 2006                                                                                                     |
| No       |                                                                                                          |
| No       |                                                                                                          |
| No       |                                                                                                          |