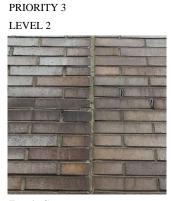

# NYC Department of Education Building Condition Assessment Survey 2023 - 2024

Architectural Inspection

Main Entrance Photo

Q242

Facade A - 137th Street

Roof 1 - Northeast View

| Yes      |                                                                                                          |
|----------|----------------------------------------------------------------------------------------------------------|
| Systems: | Exterior Doors and Frames - repairs                                                                      |
| Year:    | 2020                                                                                                     |
| Systems: | Parapets - repairs                                                                                       |
| Year:    | 2017                                                                                                     |
| Systems: | Vault Bunker Foundation Walls, Slab Structure,<br>Doors/Frame - replacement; Foundation Walls<br>repairs |
| Year:    | 2016                                                                                                     |
| Systems: | Exterior Walls, Roofing, Windows - repairs                                                               |
| Year:    | 2014                                                                                                     |
| Systems: | Exterior Doors and Frames - repairs                                                                      |
| Year:    | 2010                                                                                                     |
| Systems: | Exterior Doors and Frames - repairs                                                                      |
| Year:    | 2006                                                                                                     |
| No       |                                                                                                          |
| No       |                                                                                                          |
| No       |                                                                                                          |