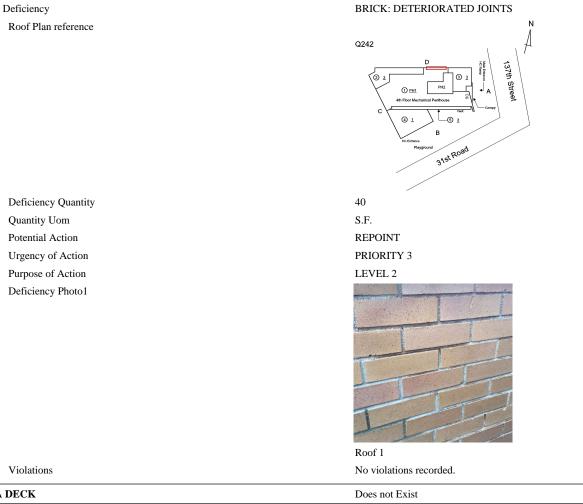

| Roof 1                        |
| Violations                        | No violations recorded.       |
| Deficiency                        | BRICK: EFFLORESCENCE          |

### Building Condition Assessment Survey 2023 - 2024





| Deficiency Quantity |
|---------------------|
| Quantity Uom        |
| Potential Action    |
| Urgency of Action   |
| Purpose of Action   |
| Deficiency Photo1   |





Roof 1 No violations recorded.

BRICK: MAJOR DETERIORATION/CRACKS



Violations

Deficiency Roof Plan reference

Deficiency Quantity Quantity Uom Potential Action Urgency of Action Purpose of Action Q242

### Building Condition Assessment Survey 2023 - 2024

### Architectural Inspection

Question

### EXTERIOR

### PARAPETS

Deficiency Photo1

Violations



Roof 1 No violations recorded.



| LAZA DECK                              | Does not Exist            |  |
|----------------------------------------|---------------------------|--|
| OOF                                    | Inspected                 |  |
| Roofing                                | Inspected                 |  |
| Replacement Quantity                   | 14,000                    |  |
| Replacement Uom                        | S.F.                      |  |
| ROOF HATCH/SMOKE HATCH                 | Inspected                 |  |
| Condition                              | 2 - Between Good and Fair |  |
| Deficiency                             | No deficiencies recorded  |  |
| LEADERS, GUTTERS, DOWNSPOUTS, SCUPPERS | Inspected                 |  |
| Condition                              | 2 - Between Goo