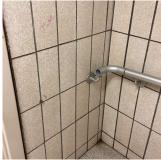

|

Deficiency METAL: DETERIORATED DOOR AND FRAME

Deficiency Location/Instance Stair C/Ground Floor - Vestibule, D/1, F/Ground Floor - Vestibule,

Deficiency Quantity 8

Quantity Uom EACH

Potential Action MAINTENANCE
Urgency of Action PRIORITY 3

Purpose of Action LEVE

Deficiency Photo1



Stair C/Ground Floor - Vestibule

Violations No violations recorded.

| Partition | Does not Exist            |
|-----------|---------------------------|
| Railings  | Inspected                 |
| Condition | 4 - Between Fair and Poor |

Deficiency METAL: DAMAGED

Deficiency Location/Instance Stair E/Ground Floor - Vestibule

Deficiency Quantity 10

Deficiency Quantity 10
Quantity Uom L.F.

Potential Action REPLACE
Urgency of Action PRIORITY 3

Purpose of Action LEVEL 2

Deficiency Photo1



Stair E/Ground Floor - Vestibule

No violations recorded.

Deficiency METAL: MISSING

Deficiency Location/Instance Stair F/3
Deficiency Quantity 10

Quantity Uom L.F.

Potential Action REPLACE
Urgency of Action PRIORITY 5

#### **Building Condition Assessment Survey 2023 - 2024**

Q238 Architectural Inspection Question Response INTERIOR STAIRS/RAMPS: INTERIOR Railings Purpose of Action LEVEL 6 Deficiency Photo1 Stair F/3 Violations No violations recorded. Stairs and Landings Inspected Condition 2 - Between Good and Fair Deficiency METAL: RUST - MAJOR Deficiency Location/Instance Stair A/1 Deficiency Quantity 10 S.F. Quantity Uom REPLACE Potential Action Urgency of Action PRIORITY 3 Purpose of Action LEVEL 2 Deficiency Photo1 Stair A/1 Violations No violations recorded. METAL: RUST - MAJO