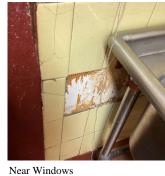

|
|                              |                                                                                             |

#### **Building Condition Assessment Survey 2023 - 2024**

Response

Q238 Architectural Inspection

INTERIOR

Question

KITCHEN

Walls

Deficiency Photo1



Women locker Room / Inside Kitchen

| Violations | o violations recorded. |
|------------|------------------------|
|------------|------------------------|

Deficiency CERAMIC TILE: BROKEN/ MISSING Deficiency Location/Instance Near Students Cafeteria, Fridge Room, Staff Cafeteria, windows, Room G77

20 Deficiency Quantity Quantity Uom S.F. Potential Action REPLACE Urgency of Action PRIORITY 3

Purpose of Action Deficiency Photo1



Print Date: 7/01/2024

LEVEL 2

Violations No violations recorded.

| IBRARY                       | Inspected                                  |
|------------------------------|--------------------------------------------|
| Instance on Room 163         | Inspected                                  |
| Built-in Furnishing          |                                            |
| Instance on Room 163         | Inspected                                  |
| Condition                    | 2 - Between Good and Fair                  |
| Deficiency                   | No deficiencies recorded                   |
| Ceiling                      |                                            |
| Instance on Room 163         | Inspected                                  |
| Condition