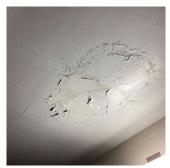

|
|------------------------------|---------------------------|
| Ceiling                      | Inspected                 |
| Condition                    | 2 - Between Good and Fair |
| Deficiency                   | PLASTER: CRACKS/SPALLING  |
| Deficiency Location/Instance | Room 224                  |
| Deficiency Quantity          | 10                        |
| Quantity Uom                 | S.F.                      |
| Potential Action             | REPLACE                   |
| Urgency of Action            | PRIORITY 3                |
| Purpose of Action            | LEVEL 2                   |

## **Building Condition Assessment Survey 2023 - 2024**

Architectural Inspection Q238

**Question** Response

#### INTERIOR

### TOILET ROOMS - STAFF

#### Ceiling

Deficiency Photo1



Room 224

| Violations | No violations recorded. |
|------------|-------------------------|

| Door(s)                      | Inspected                                                                                              |
|------------------------------|--------------------------------------------------------------------------------------------------------|
| Condition                    | 5 - Poor                                                                                               |
| Deficiency                   | WOOD: DETERIORATED DOOR                                                                                |
| Deficiency Location/Instance | Rooms 254, 329, 354, Women locker Room / Inside Kitchen, Men locker Room / Inside Kitchen, and others. |
| Deficiency Qu