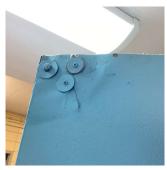

| EXTERIOR WALLS          | Inspected                 |  |
|-------------------------|---------------------------|--|
| Material Type(s)        | Masonry, Concrete         |  |
| Replacement Quantity    | 47,000                    |  |
| Replacement Uom         | S.F.                      |  |
| Instance on All Facades | Under Construction        |  |
| Instance Quantity       | 47,000                    |  |
| Instance Quantity Uom   | S.F.                      |  |
| EXTERIOR SOFFITS        | Inspected                 |  |
| Condition               | 2 - Between Good and Fair |  |
| Deficiency              | No deficiencies recorded  |  |
| LOADING DOCK            | Does not Exist            |  |
| LOUVER                  | Inspected                 |  |
| Condition               | 2 - Between Good and Fair |  |
| Deficiency              | No deficiencies recorded  |  |
| PARAPETS                | Inspected                 |  |
| Material Type(s)        | Masonry                   |  |
| Replacement Quantity    | 6,900                     |  |
| Replacement Uom         | C.F.                      |  |
| Instance on All Facades | Under Construction        |  |
| Instance Quantity       | 6,900                     |  |
| Instance Quantity Uom   | C.F.                      |  |
|                         |                           |  |