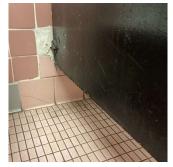

Survey 2023 - 2024**

Architectural Inspection Q238

#### Question Response

#### INTERIOR

#### TOILET ROOMS - STUDENTS

#### Floor Finish

Deficiency Photo1

Deficiency Photo1



Room 360

Violations No violations recorded.

| Inspected                                       |
|-------------------------------------------------|
| 5 - Poor                                        |
| RUST - MAJOR                                    |
| Room 364, Boys - Auditorium, Girls - Auditorium |
| 6                                               |
| EACH                                            |
| REPLACE                                         |
| PRIORITY 3                                      |
| LEVEL 2                                         |
|                                                 |



Room 364

| Walls                        | Inspected                             |
|------------------------------|---------------------------------------|
| Condition                    | 2 - Between Good and Fair             |
| Deficiency                   | PLASTER: CRACKS/SPALLING              |
| Deficiency Location/Instance | Boys - Auditorium, Girls - Auditorium |
| Deficiency Quantity          | 30                                    |
| Quantity Uom                 | S.F.                                  |
| Potential Action             | REPLACE                               |
| Urgency of Action            | PRIORITY 3                            |
| Purpose of Action            | LEVEL 2                               |

#### **Building Condition Assessment Survey 2023 - 2024**