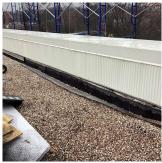

| EXTERIOR WALLS          | Inspected                 |  |
|-------------------------|---------------------------|--|
| Material Type(s)        | Masonry, Concrete         |  |
| Replacement Quantity    | 47,000                    |  |
| Replacement Uom         | S.F.                      |  |
| Instance on All Facades | Under Construction        |  |
| Instance Quantity       | 47,000                    |  |
| Instance Quantity Uom   | S.F.                      |  |
| EXTERIOR SOFFITS        | Inspected                 |  |
| Condition               | 2 - Between Good and Fair |  |
| Deficiency              | No deficiencies recorded  |  |
| LOADING DOCK            | Does not Exist            |  |
| LOUVER                  | Inspected                 |  |
| Condition               | 2 - Between Good and Fair |  |
| Deficiency              | No deficiencies recorded  |  |
| PARAPETS                | Inspected                 |  |
| Material Type(s)        | Masonry                   |  |
| Replacement Quantity    | 6,900                     |  |
| Replacement Uom         | C.F.                      |  |
| Instance on All Facades | Under Construction        |  |
| Instance Quantity       | 6,900                     |  |
| Instance Quantity Uom   | C.F.                      |  |
|                         |                           |  |