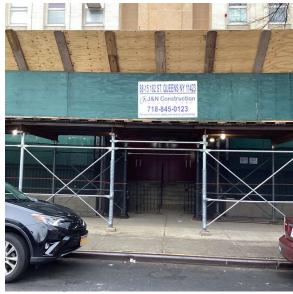

Corner of 182nd Street and 89th Avenue - Northeast view

Architectural Inspection Q238

Main Entrance Photo

Roof Photo

Facade A - 182nd Street

Roof 1 - North view

Yes

Have any Systems/Major Building Components been upgraded?