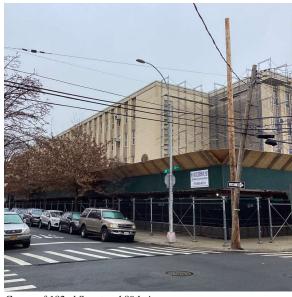

Corner of 182nd Street and 89th Avenue - Northeast view

Architectural Inspection Q238

Main Entrance Photo

Roof Photo

Facade A - 182nd Street

Roof 1 - North view

Yes

Have any Systems/Major Building Components been upgraded?