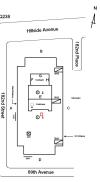

#### **Building Condition Assessment Survey 2023 - 2024**

Architectural Inspection Q238

| Asset:        | Asset: I.S. 238 - QUEENS, 88-15 182 STREET, New York, 11423 |                    |                     |  |  |  |
|---------------|-------------------------------------------------------------|--------------------|---------------------|--|--|--|
| Inspection Id | Inspection Type                                             | Time In            | Last Edited         |  |  |  |
| SA: Q238      | Architectural - Senior                                      | 2023-12-26 7:48 AM | 2024-06-17 9:18 AM  |  |  |  |
| AA : Q238     | Architectural - Associate                                   | 2023-12-26 7:33 AM | 2024-01-10 11:06 AM |  |  |  |

Corner of 182nd Street and 89th Avenue - Northeast view

Architectural Inspection Q238

Main Entrance Photo

Roof Photo

Facade A - 182nd Street

Roof 1 - North view

Yes

Have any Systems/Major Building Components been upgraded?