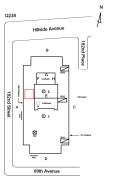

#### **Building Condition Assessment Survey 2023 - 2024**

Architectural Inspection Q238

| Asset:        | Asset: I.S. 238 - QUEENS, 88-15 182 STREET, New York, 11423 |                    |                     |  |  |  |
|---------------|-------------------------------------------------------------|--------------------|---------------------|--|--|--|
| Inspection Id | Inspection Type                                             | Time In            | Last Edited         |  |  |  |
| SA: Q238      | Architectural - Senior                                      | 2023-12-26 7:48 AM | 2024-06-17 9:18 AM  |  |  |  |
| AA : Q238     | Architectural - Associate                                   | 2023-12-26 7:33 AM | 2024-01-10 11:06 AM |  |  |  |

Corner of 182nd Street and 89th Avenue - Northeast view

Architectural Inspection Q238

Main Entrance Photo

Roof Photo

Facade A - 182nd Street

Roof 1 - North view

Yes

Have any Systems/Major Building Components been upgraded?