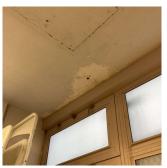

| EXTERIOR WALLS          | Inspected                 |  |
|-------------------------|---------------------------|--|
| Material Type(s)        | Masonry, Concrete         |  |
| Replacement Quantity    | 47,000                    |  |
| Replacement Uom         | S.F.                      |  |
| Instance on All Facades | Under Construction        |  |
| Instance Quantity       | 47,000                    |  |
| Instance Quantity Uom   | S.F.                      |  |
| EXTERIOR SOFFITS        | Inspected                 |  |
| Condition               | 2 - Between Good and Fair |  |
| Deficiency              | No deficiencies recorded  |  |
| LOADING DOCK            | Does not Exist            |  |
| LOUVER                  | Inspected                 |  |
| Condition               | 2 - Between Good and Fair |  |
| Deficiency              | No deficiencies recorded  |  |
| PARAPETS                | Inspected                 |  |
| Material Type(s)        | Masonry                   |  |
| Replacement Quantity    | 6,900                     |  |
| Replacement Uom         | C.F.                      |  |
| Instance on All Facades | Under Construction        |  |
| Instance Quantity       | 6,900                     |  |
| Instance Quantity Uom   | C.F.                      |  |
|                         |                           |  |