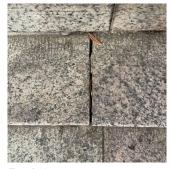

| EXTERIOR WALLS          | Inspected                 |  |
|-------------------------|---------------------------|--|
| Material Type(s)        | Masonry, Concrete         |  |
| Replacement Quantity    | 47,000                    |  |
| Replacement Uom         | S.F.                      |  |
| Instance on All Facades | Under Construction        |  |
| Instance Quantity       | 47,000                    |  |
| Instance Quantity Uom   | S.F.                      |  |
| EXTERIOR SOFFITS        | Inspected                 |  |
| Condition               | 2 - Between Good and Fair |  |
| Deficiency              | No deficiencies recorded  |  |
| LOADING DOCK            | Does not Exist            |  |
| LOUVER                  | Inspected                 |  |
| Condition               | 2 - Between Good and Fair |  |
| Deficiency              | No deficiencies recorded  |  |
| PARAPETS                | Inspected                 |  |
| Material Type(s)        | Masonry                   |  |
| Replacement Quantity    | 6,900                     |  |
| Replacement Uom         | C.F.                      |  |
| Instance on All Facades | Under Construction        |  |
| Instance Quantity       | 6,900                     |  |
| Instance Quantity Uom   | C.F.                      |  |
|                         |                           |  |