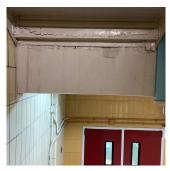

| EXTERIOR WALLS          | Inspected                 |  |
|-------------------------|---------------------------|--|
| Material Type(s)        | Masonry, Concrete         |  |
| Replacement Quantity    | 47,000                    |  |
| Replacement Uom         | S.F.                      |  |
| Instance on All Facades | Under Construction        |  |
| Instance Quantity       | 47,000                    |  |
| Instance Quantity Uom   | S.F.                      |  |
| EXTERIOR SOFFITS        | Inspected                 |  |
| Condition               | 2 - Between Good and Fair |  |
| Deficiency              | No deficiencies recorded  |  |
| LOADING DOCK            | Does not Exist            |  |
| LOUVER                  | Inspected                 |  |
| Condition               | 2 - Between Good and Fair |  |
| Deficiency              | No deficiencies recorded  |  |
| PARAPETS                | Inspected                 |  |
| Material Type(s)        | Masonry                   |  |
| Replacement Quantity    | 6,900                     |  |
| Replacement Uom         | C.F.                      |  |
| Instance on All Facades | Under Construction        |  |
| Instance Quantity       | 6,900                     |  |
| Instance Quantity Uom   | C.F.                      |  |
|                         |                           |  |