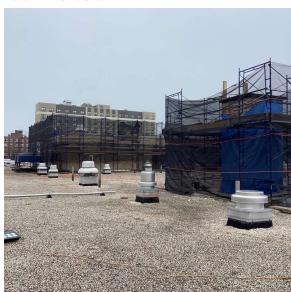

Corner of 182nd Street and 89th Avenue - Northeast view

Architectural Inspection Q238

Main Entrance Photo

Roof Photo

Facade A - 182nd Street

Roof 1 - North view

Yes

Have any Systems/Major Building Components been upgraded?