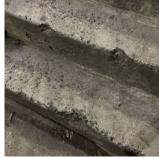

| EXTERIOR WALLS          | Inspected                 |  |
|-------------------------|---------------------------|--|
| Material Type(s)        | Masonry, Concrete         |  |
| Replacement Quantity    | 47,000                    |  |
| Replacement Uom         | S.F.                      |  |
| Instance on All Facades | Under Construction        |  |
| Instance Quantity       | 47,000                    |  |
| Instance Quantity Uom   | S.F.                      |  |
| EXTERIOR SOFFITS        | Inspected                 |  |
| Condition               | 2 - Between Good and Fair |  |
| Deficiency              | No deficiencies recorded  |  |
| LOADING DOCK            | Does not Exist            |  |
| LOUVER                  | Inspected                 |  |
| Condition               | 2 - Between Good and Fair |  |
| Deficiency              | No deficiencies recorded  |  |
| PARAPETS                | Inspected                 |  |
| Material Type(s)        | Masonry                   |  |
| Replacement Quantity    | 6,900                     |  |
| Replacement Uom         | C.F.                      |  |
| Instance on All Facades | Under Construction        |  |
| Instance Quantity       | 6,900                     |  |
| Instance Quantity Uom   | C.F.                      |  |
|                         |                           |  |