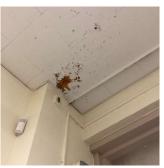

### **Building Condition Assessment Survey 2023 - 2024**

| Architectural In                          | spection                                       |                                                                                        |                                                                      |                              |                       |                   |                 |                                  | Q238 |
|-------------------------------------------|------------------------------------------------|----------------------------------------------------------------------------------------|----------------------------------------------------------------------|------------------------------|-----------------------|-------------------|-----------------|----------------------------------|------|
| Priority Condition                        | on                                             |                                                                                        |                                                                      |                              |                       |                   |                 |                                  |      |
| Priority<br>Condition Exist<br>Last Year? | Priority<br>Category                           | Condition<br>Description                                                               | Component<br>Affected                                                | Location<br>Description      |                       | rson(s)<br>tified | Person(s) Title | PhotoImage                       |      |
| Yes                                       | Potential Falling<br>Debris                    | Severely rusted<br>under underside<br>of the Stair is a<br>potential Safety<br>Hazard. | INTERIOR  <br>STAIRS/RAMP<br>S: INTERIOR  <br>Stairs and<br>Landings | Stair , C/Gr<br>Floor, 1, E/ |                       | vin Fitzgerald    | Custodian       |                                  |      |
| Yes                                       | Tripping Hazard                                | Severely Damage and lifted border surfacing is a tripping hazard Condition.            | SITE  <br>PLAYGROUN<br>DS   Safety<br>Surfacing                      | Borders                      | Ke                    | vin Fitzgerald    | Custodian       |                                  |      |
| Yes                                       | Tripping Hazard                                | Severely<br>Damage safety<br>Surfacing is a<br>Tripping Hazard<br>Condition.           | SITE  <br>PLAYING<br>SURFACE  <br>Playing Field                      | Near<br>Playground           |                       | vin Fitzgerald    | Custodian       |                                  |      |
| Structural Engin                          | eer Required                                   |                                                                                        |                                                                      |                              |                       |                   |                 |                                  |      |
| Structural<br>Condition Type              | Condition<br>Description                       | Component<br>Affected                                                                  | t Location<br>Descrip                                                |                              | Person(s)<br>Notified | P                 | erson(s) Title  | PhotoImage                       |      |
| No condition recor                        | rded                                           |                                                                                        |                                                                      |                              |                       |                   |                 |                                  |      |
| Programmatic A                            | ccessibility                                   |                                                                                        |                                                                      |                              |                       |                   |                 |                                  |      |
| Programmatic                              | Accessibility Status                           | Question                                                                               |                                                                      |                              |                       | Respon            | ise             |                                  |      |
|                                           | r secondary entrance                           |                                                                                        | ite?                                                                 |                              |                       | Yes               |                 |                                  |      |
|                                           | g a multi-story buildi                         |                                                                                        |                                                                      |                              |                       | Yes               |                 |                                  |      |
| -                                         | rs of the building acc<br>le classrooms exists |                                                                                        | ipliant means?                                                       |                              |                       | Yes               |                 |                                  |      |
|                                           | nd Girls or Unisex a                           |                                                                                        | t on at least every of                                               | her floor?                   |                       | Yes<br>Yes        |                 |                                  |      |
| If the                                    | e following spaces exteria, Computer, Gyi      | kist, are they ALL ac                                                                  | cessible? Art Room,                                                  | , Auditorium,                |                       | Yes               |                 |                                  |      |
| Physical Break                            | down Structure                                 |                                                                                        |                                                                      | Exists                       | Required              | Complies          | Deficiency      | Assistive<br>Listening<br>System |      |
| PROGRAMMA                                 | ATIC ACCESSIBII                                | LITY                                                                                   |                                                                      |                              |                       |                   |                 |                                  |      |
| Exterior Ro                               | outes                                          |                                                                                        |                                                                      |                              |                       |                   |                 |                                  |      |
| Exterio                                   | or Entrances & Exi                             | ts                                                                                     |                                                                      |                              |                       | Yes               |                 |                                  |      |
| Exterio                                   | or H/C Lifts                                   |                                                                                        |                                                                      | No                           | No                    |                   |                 |                                  |      |
| Exterio                                   | or Ramps and Raili                             | ngs                                                                                    |                                                                      | No                           | No                    |                   |                 |                                  |      |
| Interior Ro                               | outes                                          |                                                                                        |                                                                      |                              |                       |                   |                 |                                  |      |
| Corrid                                    | lor and Lobby H/C                              | Lifts                                                                                  |                                                                      | No                           | No                    |                   |                 |                                  |      |
| Interio                                   | or Corridor Doors a                            | nd Hardware                                                                            |                                                                      | Yes                          |                       | Yes               |                 |                                  |      |
| Interio                                   | or Corridors and Lo                            | obbies                                                                                 |                                                                      |                              |                       | Yes               |                 |                                  |      |