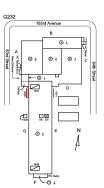

Corner of 153rd Avenue and 83rd Street -Southeast view

Main Entrance Photo

Roof Photo

Facade A - 83rd Street

Roof 1 - Southeast View

Yes

Have any Systems/Major Building Components been upgraded?

Systems: Areaway, Exterior Walls, Columns/Beams/Bearing Walls,