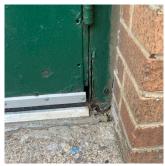

esponse

Deficiency Quantity 20
Quantity Uom L.F.
Potential Action REPLACE-IN-KIND
Urgency of Action PRIORITY 4

Purpose of Action LEVEL 2



Roof 1

Violations No violations recorded.

| CORNICE          | Does not Exist |
|------------------|----------------|
| DOORS            | Inspected      |
| DOORS AND FRAMES | Inspected      |
| Condition        | 5 - Poor       |

Deficiency

Roof Plan reference

 $\operatorname{METAL}$  CLAD: DETERIORATED DOOR AND FRAME - MAJOR DETERIORATION

Print Date: 7/01/2024



Deficiency Quantity 5
Quantity Uom EACH
Potential Action REPLACE
Urgency of Action PRIORITY 4
Purpose of Action LEVEL 2

# **Building Condition Assessment Survey 2023 - 2024**

Architectural Inspection Q232

#### Question

# EXTERIOR DOORS

#### DOORS AND FRAMES

Deficiency Photo1



Facade A

Response

| Violations              | No violations recorded.   |
|-------------------------|---------------------------|
| DOOR HARDWARE           | Inspected                 |
| Condition               | 3 - Fair                  |
| Deficiency              | No deficiencies recorded  |
| LINTELS                 | Inspected                 |
| Condition               | 2 - Between Good and Fair |
| Deficiency              | No deficiencies recorded  |
| TRANSOM/SIDE LIGHT      | Does not Exist            |
| EXTERIOR WALLS          | Inspected                 |
| Material Type(s)        | Masonry                   |
| Replacement Quantity    | 35,000                    |
| Replacement Uom         | S.F.                      |
| Instance on All Facades | Inspected