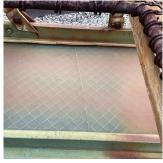

Corner of 153rd Avenue and 83rd Street -Southeast view

Main Entrance Photo

Roof Photo

Facade A - 83rd Street

Roof 1 - Southeast View

Yes

Have any Systems/Major Building Components been upgraded?

Systems: Areaway, Exterior Walls, Columns/Beams/Bearing Walls,