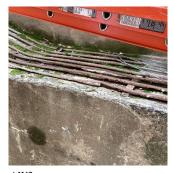

Corner of 153rd Avenue and 83rd Street -Southeast view

Main Entrance Photo

Roof Photo

Facade A - 83rd Street

Roof 1 - Southeast View

Yes

Have any Systems/Major Building Components been upgraded?

Systems: Areaway, Exterior Walls, Columns/Beams/Bearing Walls,