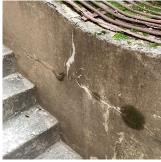

Corner of 153rd Avenue and 83rd Street -Southeast view

Main Entrance Photo

Roof Photo

Facade A - 83rd Street

Roof 1 - Southeast View

Yes

Have any Systems/Major Building Components been upgraded?

Systems: Areaway, Exterior Walls, Columns/Beams/Bearing Walls,