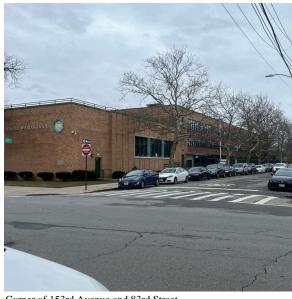

Corner of 153rd Avenue and 83rd Street -Southeast view

Main Entrance Photo

Roof Photo

Facade A - 83rd Street

Roof 1 - Southeast View

Yes

Have any Systems/Major Building Components been upgraded?

Systems: Areaway, Exterior Walls, Columns/Beams/Bearing Walls,