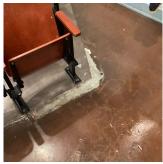

d Fair                                          |
| Deficiency                        | SHEET VINYL: BROKEN/DETERIORATED                                   |
| Deficiency Location/Instance      | Near Seat A/7, Near Entrance Left and Right Side Aisle, Near Stage |
| Deficiency Quantity               | 80                                                                 |
| Quantity Uom                      | S.F.                                                               |
| Potential Action                  | REPLACE                                                            |
| Urgency of Action                 | PRIORITY 3                                                         |
| Purpose of Action                 | LEVEL 2                                                            |



Near Seat A/7

Violations No violations recorded.

| Sliding-folding Partition         |                           |
|-----------------------------------|---------------------------|
| Instance on 1st Floor (416 Seats) | Does not Exist            |
| Stage                             |                           |
| Instance on 1st Floor (416 Seats) | Inspected                 |
| Stage                             | Inspected                 |
| Instance on 1st Floor (416 Seats) | Inspected                 |
| Condition                         | 2 - Between Good and Fair |
| Deficiency                        | No deficiencies recorded  |
| Stage Curtain Rigging             | Inspected                 |
| Instance on 1st Floor (416 Seats) | Inspected                 |
| Condition