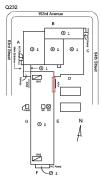

# **Building Condition Assessment Survey 2023 - 2024**

Architectural Inspection Q232

| Asset:        | P.S. 232 - QUEENS, 153-23 83 STREET, New York, 11414 |                    |                    |
|---------------|------------------------------------------------------|--------------------|--------------------|
| Inspection Id | Inspection Type                                      | Time In            | Last Edited        |
| SA : Q232     | Architectural - Senior                               | 2024-01-31 9:13 AM | 2024-02-07 8:06 PM |
| AA: Q232      | Architectural - Associate                            | 2024-01-31 9:25 AM | 2024-02-08 6:27 PM |