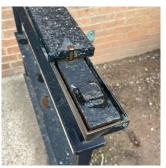

Corner of 153rd Avenue and 83rd Street -Southeast view

Main Entrance Photo

Roof Photo

Facade A - 83rd Street

Roof 1 - Southeast View

Yes

Have any Systems/Major Building Components been upgraded?

Systems: Areaway, Exterior Walls, Columns/Beams/Bearing Walls,