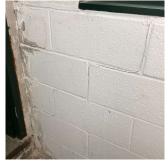

# **Building Condition Assessment Survey 2023 - 2024**

Architectural Inspection Q232

| Asset:        | P.S. 232 - QUEENS, 153-23 83 STREET, New York, 11414 |                    |                    |
|---------------|------------------------------------------------------|--------------------|--------------------|
| Inspection Id | Inspection Type                                      | Time In            | Last Edited        |
| SA : Q232     | Architectural - Senior                               | 2024-01-31 9:13 AM | 2024-02-07 8:06 PM |
| AA: Q232      | Architectural - Associate                            | 2024-01-31 9:25 AM | 2024-02-08 6:27 PM |