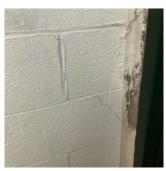

*

Q232 Architectural Inspection Question Response **EXTERIOR** ROOF Specialties **BULKHEAD/PENTHOUSE** Inspected 3 - Fair Condition BULKHEAD/PENTHOUSE WINDOWS: DAMAGED, Deficiency DETERIORATED WINDOWS Roof Plan reference **Deficiency Quantity** 40 Quantity Uom S.F. REPLACE Potential Action PRIORITY 4 Urgency of Action Purpose of Action LEVEL 2 Deficiency Photo1 Violations No violations recorded. BULKHEAD/PENTHOUSE WALLS/INTERIOR: CMU Deficiency CRACKS/SPALLING Roof Plan reference 20 Deficiency Quantity Quantity Uom S.F. Potential Action REPLACE Urgency of Action PRIORITY 3 Purpose of Action LEVEL 2

#### **Building Condition Assessment Survey 2023 - 2024**

Architectural Inspection Q232

Question

Response

**EXTERIOR** 

ROOF

Specialties

#### **BULKHEAD/PENTHOUSE**

Deficiency Photo1



BH1

Violations No violations recorded.

Deficiency

Roof Plan reference

Deficiency Photo1

BULKHEAD/PENTHOUSE WALLS/INTERIOR: PLASTER CRACKS/SPALLING



Deficiency Quantity 20
Quantity Uom S.F.
Potential Action REPLACE
Urgency of Action PRIORITY 4
Purpose of Action LEVEL 2



BH1

Violations No violations recorded.

Deficiency
BULKHEAD/PENTHOUSE WALLS/EXTERIOR:
CRACKS/SPALLING - MAJOR

#### **Building Condition Assessment Survey 2023 - 2024**

Architectural Inspection Q232

#### Question

# EXTERIOR

ROOF

#### **Specialties**

#### **BULKHEAD/PENTHOUSE**

Roof Plan reference



Response

Deficiency Quantity20Quantity UomS.F.Potential ActionREPLACEUrgency of ActionPRIORITY 4Purpose of ActionLEVEL 2



BH2

Violations No violations recorded.

Deficiency

Roof Plan reference

Deficiency