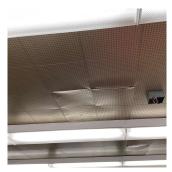

Corner of 153rd Avenue and 83rd Street -Southeast view

Main Entrance Photo

Roof Photo

Facade A - 83rd Street

Roof 1 - Southeast View

Yes

Have any Systems/Major Building Components been upgraded?

Systems: Areaway, Exterior Walls, Columns/Beams/Bearing Walls,