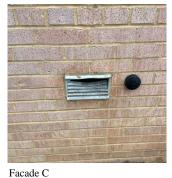

Corner of 153rd Avenue and 83rd Street -Southeast view

Main Entrance Photo

Roof Photo

Facade A - 83rd Street

Roof 1 - Southeast View

Yes

Have any Systems/Major Building Components been upgraded?

Systems: Areaway, Exterior Walls, Columns/Beams/Bearing Walls,