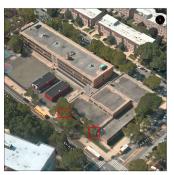

Corner of 153rd Avenue and 83rd Street -Southeast view

Main Entrance Photo

Roof Photo

Facade A - 83rd Street

Roof 1 - Southeast View

Yes

Have any Systems/Major Building Components been upgraded?

Systems: Areaway, Exterior Walls, Columns/Beams/Bearing Walls,