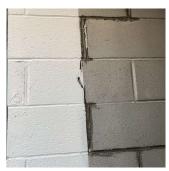

# **Building Condition Assessment Survey 2023 - 2024**

Architectural Inspection Q232

| Asset:        | P.S. 232 - QUEENS, 153-23 83 STREET, New York, 11414 |                    |                    |
|---------------|------------------------------------------------------|--------------------|--------------------|
| Inspection Id | Inspection Type                                      | Time In            | Last Edited        |
| SA : Q232     | Architectural - Senior                               | 2024-01-31 9:13 AM | 2024-02-07 8:06 PM |
| AA: Q232      | Architectural - Associate                            | 2024-01-31 9:25 AM | 2024-02-08 6:27 PM |