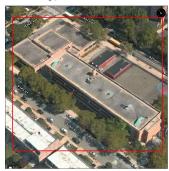

Corner of 153rd Avenue and 83rd Street -Southeast view

Main Entrance Photo

Roof Photo

Facade A - 83rd Street

Roof 1 - Southeast View

Yes

Have any Systems/Major Building Components been upgraded?

Systems: Areaway, Exterior Walls, Columns/Beams/Bearing Walls,