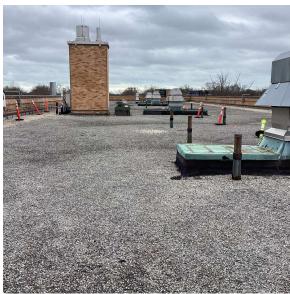

Corner of 153rd Avenue and 83rd Street -Southeast view

Main Entrance Photo

Roof Photo

Facade A - 83rd Street

Roof 1 - Southeast View

Yes

Have any Systems/Major Building Components been upgraded?

Systems: Areaway, Exterior Walls, Columns/Beams/Bearing Walls,