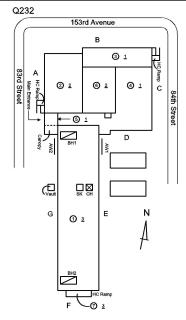

------------------------|--|
| Rooms      | & Spaces            |                |        |          |          |                         |                                  |  |
| Sc         | ience Lab           | Rooms 302, 324 | Yes    |          | No       | Not on Accessible Route |                                  |  |
| To         | oilet Rooms (Boys)  | 1st Floor      | Yes    |          | Yes      |                         |                                  |  |
| To         | oilet Rooms (Girls) | 1st Floor      | Yes    |          | Yes      |                         |                                  |  |
| To         | oilet Rooms (Staff) | 1st Floor      | Yes    |          | Yes      |                         |                                  |  |

# **Building Template**



# In

| Question              | Response