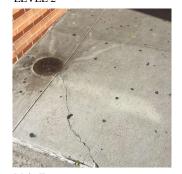

#### **Building Condition Assessment Survey 2023 - 2024**

**Q228** Architectural Inspection Question Response **EXTERIOR** EXTERIOR WALLS Inspected Violations No violations recorded. **EXTERIOR SOFFITS** Inspected Condition 3 - Fair CONCRETE: WATER PENETRATION Deficiency Roof Plan reference Q228 93rd Street ② <u>PH</u> D Northern Boulevard Elevation **Deficiency Quantity** 10 Quantity Uom S.F. Potential Action REPAIR PRIORITY 5 Urgency of Action LEVEL 2 Purpose of Action Deficiency Photo1 Facade A Violations No violations recorded.