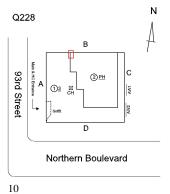

## **Building Condition Assessment Survey 2023 - 2024**

| Architectural Inspection     |                                                                         |                                                  |                           |                       |                 | Q228       |
|------------------------------|-------------------------------------------------------------------------|--------------------------------------------------|---------------------------|-----------------------|-----------------|------------|
| Structural<br>Condition Type | Condition<br>Description                                                | Component<br>Affected                            | Location<br>Description   | Person(s)<br>Notified | Person(s) Title | PhotoImage |
| Deteriorated<br>Steel        | Deteriorated<br>metal deck floor<br>structure is a<br>potential hazard. | INTERIOR  <br>STRUCTURAL<br>  FLOOR<br>STRUCTURE | Basement -<br>Boiler Room | Lulli Debrosse        | Handyman        |            |