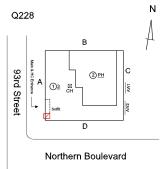

#### **Building Condition Assessment Survey 2023 - 2024**

Architectural Inspection **Q228** Question Response **EXTERIOR** COPING Roof Plan reference Q228 ② <u>PH</u> 93rd Street Northern Boulevard **Deficiency Quantity** 30 Quantity Uom L.F. Potential Action MAINTENANCE Urgency of Action PRIORITY 3 Purpose of Action LEVEL 2 Deficiency Photo1 Roof 1 Violations No violations recorded. CORNICE Does not Exist DOORS Inspected DOORS AND FRAMES Inspected Condition 2 - Between Good and Fair Deficiency No deficiencies recorded DOOR HARDWARE Inspected Condition 3 - Fair Deficiency No deficiencies recorded LINTELS Inspected Condition 2 - Between Good and Fair Deficiency No deficiencies recorded TRANSOM/SIDE LIGHT Inspected Condition 2 - Between Good and Fair Deficiency No deficiencies recorded **EXTERIOR WALLS** Inspected Material Type(s) Masonry 22,000 Replacement Quantity Replacement Uom S.F. Instance on All Facades Inspected Instance Condition 3 - Fair 22,000 Instance Quantity Instance Quantity Uom S.F.

#### **Building Condition Assessment Survey 2023 - 2024**

**Q228** Architectural Inspection Question Response **EXTERIOR** EXTERIOR WALLS Inspected Violations No violations recorded. **EXTERIOR SOFFITS** Inspected Condition 3 - Fair CONCRETE: WATER PENETRATION Deficiency Roof Plan reference Q228 93rd Street ② <u>PH</u> D Northern Boulevard Elevation **Deficiency Quantity** 10 Quantity Uom S.F. Potential Action REPAIR PRIORITY 5 Urgency of Action LEVEL 2 Purpose of Action Deficiency Photo1 Facade A Violations No violations recorded.