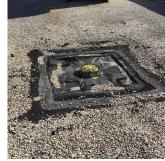

## Inspection

| estion                | Response                                   |
|-----------------------|--------------------------------------------|
| chitectural           |                                            |
| XTERIOR               | Inspected                                  |
| AREAWAY               | Inspected                                  |
| Instance on AW1-AW2   | Inspected                                  |
| Instance Condition    | 2 - Between Good and Fair                  |
| Instance Quantity     | 2                                          |
| Instance Quantity Uom | EACH                                       |
| Deficiency            | No deficiencies recorded                   |
| AWNINGS AND CANOPIES  | Does not Exist                             |
| CHIMNEY               | Inspected                                  |
| Material Type(s)      | Metal                                      |
| Condition             | 2 - Between Good and Fair                  |
| Deficiency            | No deficiencies recorded                   |
| COPING                | Inspected                                  |
| Condition             | 2 - Between Good and Fair                  |
| Deficiency            | CAST STONE: DETERIORATED TRANSVERSE JOINTS |

#### **Building Condition Assessment Survey 2023 - 2024**

Architectural Inspection **Q228** Question Response **EXTERIOR** COPING Roof Plan reference Q228 ② <u>PH</u> 93rd Street Northern Boulevard **Deficiency Quantity** 30 Quantity Uom L.F. Potential Action MAINTENANCE Urgency of Action PRIORITY 3 Purpose of Action LEVEL 2 Deficiency Photo1 Roof 1 Violations No violations recorded. CORNICE Does not Exist DOORS Inspected DOORS AND FRAMES Inspected Condition 2 - Between Good and Fair Deficiency No deficiencies recorded DOOR HARDWARE Inspected Condition 3 - Fair Deficiency No deficiencies recorded LINTELS Inspected Condition 2 - Between Good and Fair Deficiency No deficiencies recorded TRANSOM/SIDE LIGHT Inspected Condition 2 - Between Good and Fair Deficiency No deficiencies recorded **EXTERIOR WALLS** Inspected Material Type(s) Masonry 22,000 Replacement Quantity Replacement Uom S.F. Instance on All Facades Inspected Instance Condition 3 - Fair 22,000 Instance Quantity Instance Quantity Uom S.F.