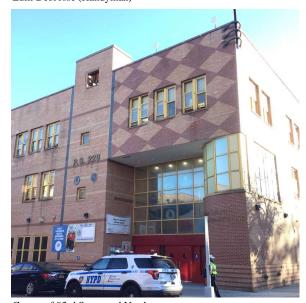

1. The Kitchen HVAC system is not working properly.

Joseph Vascellaro

Lulli Debrosse (Handyman)

Corner of 93rd Street and Northern Boulevard - Northeast view

Architectural Inspection Q228

Main Entrance Photo

Facade A - 93rd Street

Roof Photo

Roof 1 - Northeast view

Have any Systems/Major Building Components been upgraded?

Yes

Systems: Roofing - repairs

Year: 2020

Systems: Floor Structure - repairs