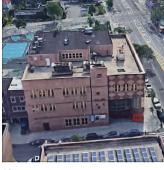

1. The Kitchen HVAC system is not working properly.

Joseph Vascellaro

Lulli Debrosse (Handyman)

Corner of 93rd Street and Northern Boulevard - Northeast view

Architectural Inspection Q228

Main Entrance Photo

Facade A - 93rd Street

Roof Photo

Roof 1 - Northeast view

Have any Systems/Major Building Components been upgraded?

Yes

Systems: Roofing - repairs

Year: 2020

Systems: Floor Structure - repairs