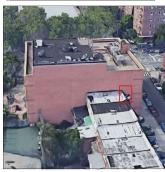

1. The Kitchen HVAC system is not working properly.

Joseph Vascellaro

Lulli Debrosse (Handyman)

Corner of 93rd Street and Northern Boulevard - Northeast view

Architectural Inspection Q228

Main Entrance Photo