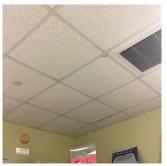

#### **Building Condition Assessment Survey 2023 - 2024**

**Q228** Architectural Inspection Question Response **EXTERIOR** EXTERIOR WALLS Inspected Violations No violations recorded. **EXTERIOR SOFFITS** Inspected Condition 3 - Fair CONCRETE: WATER PENETRATION Deficiency Roof Plan reference Q228 93rd Street ② <u>PH</u> D Northern Boulevard Elevation **Deficiency Quantity** 10 Quantity Uom S.F. Potential Action REPAIR PRIORITY 5 Urgency of Action LEVEL 2 Purpose of Action Deficiency Photo1 Facade A Violations No violations recorded.