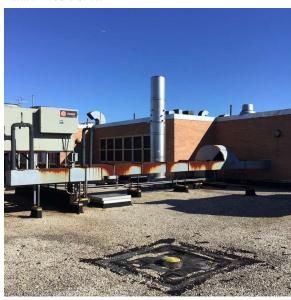

Facade A - 93rd Street

Roof Photo

Roof 1 - Northeast view

Have any Systems/Major Building Components been upgraded?

Yes

Systems: Roofing - repairs

Year: 2020

Systems: Floor Structure - repairs