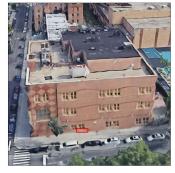

1. The Kitchen HVAC system is not working properly.

Joseph Vascellaro

Lulli Debrosse (Handyman)

Corner of 93rd Street and Northern Boulevard - Northeast view

Architectural Inspection Q228

Main Entrance Photo

Facade A - 93rd Street

Roof Photo

Roof 1 - Northeast view

Have any Systems/Major Building Components been upgraded?

Yes

Systems: Roofing - repairs

Year: 2020

Systems: Floor Structure - repairs