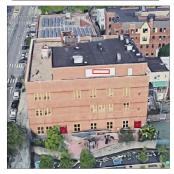

1. The Kitchen HVAC system is not working properly.

Joseph Vascellaro

Lulli Debrosse (Handyman)

Corner of 93rd Street and Northern Boulevard - Northeast view

Architectural Inspection Q228

Main Entrance Photo

Facade A - 93rd Street

Roof Photo

Roof 1 - Northeast view

Have any Systems/Major Building Components been upgraded?

Yes

Systems: Roofing - repairs

Year: 2020

Systems: Floor Structure - repairs