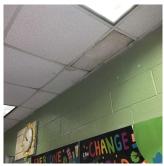

#### EXTERIOR WALLS

Deficiency

Roof Plan reference

BRICK: WATER INFILTRATION IN NON-INSTRUCTIONAL SPACE

Elevation

Deficiency Quantity
Quantity Uom
S.F.
Potential Action
REPAIR
Urgency of Action
PRIORITY 5
Purpose of Action
LEVEL 2

Facade B - Kitchen Dry Storage Room 108
No violations recorded.

Violations

Deficiency

Roof Plan reference

Deficiency Photo1

BRICK: MAJOR / THRU CRACKS