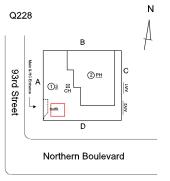

#### **Building Condition Assessment Survey 2023 - 2024**

Architectural Inspection **Q228** Question Response **EXTERIOR** COPING Roof Plan reference Q228 ② <u>PH</u> 93rd Street Northern Boulevard **Deficiency Quantity** 30 Quantity Uom L.F. Potential Action MAINTENANCE Urgency of Action PRIORITY 3 Purpose of Action LEVEL 2 Deficiency Photo1 Roof 1 Violations No violations recorded. CORNICE Does not Exist DOORS Inspected DOORS AND FRAMES Inspected Condition 2 - Between Good and Fair Deficiency No deficiencies recorded DOOR HARDWARE Inspected Condition 3 - Fair Deficiency No deficiencies recorded LINTELS Inspected Condition 2 - Between Good and Fair Deficiency No deficiencies recorded TRANSOM/SIDE LIGHT Inspected Condition 2 - Between Good and Fair Deficiency No deficiencies recorded **EXTERIOR WALLS** Inspected Material Type(s) Masonry 22,000 Replacement Quantity Replacement Uom S.F. Instance on All Facades Inspected Instance Condition 3 - Fair 22,000 Instance Quantity Instance Quantity Uom S.F.

#### **Building Condition Assessment Survey 2023 - 2024**

**Q228** Architectural Inspection Question Response **EXTERIOR** EXTERIOR WALLS Inspected Violations No violations recorded. **EXTERIOR SOFFITS** Inspected Condition 3 - Fair CONCRETE: WATER PENETRATION Deficiency Roof Plan reference Q228 93rd Street ② <u>PH</u> D Northern Boulevard Elevation **Deficiency Quantity** 10 Quantity Uom S.F. Potential Action REPAIR PRIORITY 5 Urgency of Action LEVEL 2 Purpose of Action Deficiency Photo1 Facade A Violations No violations recorded.