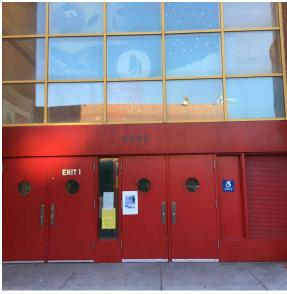

Facade A - 93rd Street

Roof Photo

Roof 1 - Northeast view

Have any Systems/Major Building Components been upgraded?

Yes

Systems: Roofing - repairs

Year: 2020

Systems: Floor Structure - repairs