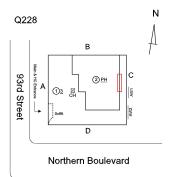

#### **Building Condition Assessment Survey 2023 - 2024**

Architectural Inspection **Q228** Question Response **EXTERIOR** COPING Roof Plan reference Q228 ② <u>PH</u> 93rd Street Northern Boulevard **Deficiency Quantity** 30 Quantity Uom L.F. Potential Action MAINTENANCE Urgency of Action PRIORITY 3 Purpose of Action LEVEL 2 Deficiency Photo1 Roof 1 Violations No violations recorded. CORNICE Does not Exist DOORS Inspected DOORS AND FRAMES Inspected Condition 2 - Between Good and Fair Deficiency No deficiencies recorded DOOR HARDWARE Inspected Condition 3 - Fair Deficiency No deficiencies recorded LINTELS Inspected Condition 2 - Between Good and Fair Deficiency No deficiencies recorded TRANSOM/SIDE LIGHT Inspected Condition 2 - Between Good and Fair Deficiency No deficiencies recorded **EXTERIOR WALLS** Inspected Material Type(s) Masonry 22,000 Replacement Quantity Replacement Uom S.F. Instance on All Facades Inspected Instance Condition 3 - Fair 22,000 Instance Quantity Instance Quantity Uom S.F.

#### **Building Condition Assessment Survey 2023 - 2024**

**Q228** Architectural Inspection Question Response **EXTERIOR** EXTERIOR WALLS Inspected Violations No violations recorded. **EXTERIOR SOFFITS** Inspected Condition 3 - Fair CONCRETE: WATER PENETRATION Deficiency Roof Plan reference Q228 93rd Street ② <u>PH</u> D Northern Boulevard Elevation **Deficiency Quantity** 10 Quantity Uom S.F. Potential Action REPAIR PRIORITY 5 Urgency of Action LEVEL 2 Purpose of Action Deficiency Photo1 Facade A Violations No violations recorded.