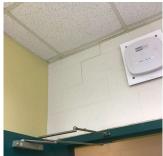

#### EXTERIOR WALLS

Deficiency

Roof Plan reference

BRICK: WATER INFILTRATION IN NON-INSTRUCTIONAL SPACE

Elevation

Deficiency Quantity
Quantity Uom
S.F.
Potential Action
REPAIR
Urgency of Action
PRIORITY 5
Purpose of Action
LEVEL 2

Facade B - Kitchen Dry Storage Room 108
No violations recorded.

Violations

Deficiency

Roof Plan reference

Deficiency Photo1

BRICK: MAJOR / THRU CRACKS