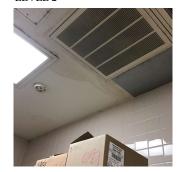

1. The Kitchen HVAC system is not working properly.

Joseph Vascellaro

Lulli Debrosse (Handyman)

Corner of 93rd Street and Northern Boulevard - Northeast view

Architectural Inspection Q228

Main Entrance Photo