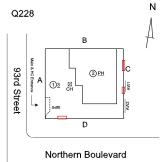

#### **Building Condition Assessment Survey 2023 - 2024**

Architectural Inspection **Q228** Question Response **EXTERIOR** COPING Roof Plan reference Q228 ② <u>PH</u> 93rd Street Northern Boulevard **Deficiency Quantity** 30 Quantity Uom L.F. Potential Action MAINTENANCE Urgency of Action PRIORITY 3 Purpose of Action LEVEL 2 Deficiency Photo1 Roof 1 Violations No violations recorded. CORNICE Does not Exist DOORS Inspected DOORS AND FRAMES Inspected Condition 2 - Between Good and Fair Deficiency No deficiencies recorded DOOR HARDWARE Inspected Condition 3 - Fair Deficiency No deficiencies recorded LINTELS Inspected Condition 2 - Between Good and Fair Deficiency No deficiencies recorded TRANSOM/SIDE LIGHT Inspected Condition 2 - Between Good and Fair Deficiency No deficiencies recorded **EXTERIOR WALLS** Inspected Material Type(s) Masonry 22,000 Replacement Quantity Replacement Uom S.F. Instance on All Facades Inspected Instance Condition 3 - Fair 22,000 Instance Quantity Instance Quantity Uom S.F.

#### **Building Condition Assessment Survey 2023 - 2024**

**Q228** Architectural Inspection Question Response **EXTERIOR** EXTERIOR WALLS Inspected Violations No violations recorded. **EXTERIOR SOFFITS** Inspected Condition 3 - Fair CONCRETE: WATER PENETRATION Deficiency Roof Plan reference Q228 93rd Street ② <u>PH</u> D Northern Boulevard Elevation **Deficiency Quantity** 10 Quantity Uom S.F. Potential Action REPAIR PRIORITY 5 Urgency of Action LEVEL 2 Purpose of Action Deficiency Photo1 Facade A Violations No violations recorded.