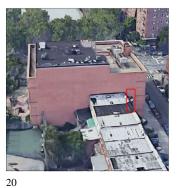

1. The Kitchen HVAC system is not working properly.

Joseph Vascellaro

Lulli Debrosse (Handyman)

Corner of 93rd Street and Northern Boulevard - Northeast view

Architectural Inspection Q228

Main Entrance Photo