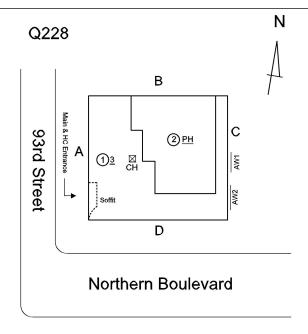

#### **Building Condition Assessment Survey 2023 - 2024**

Architectural Inspection **Q228** Question Response **EXTERIOR** COPING Roof Plan reference Q228 ② <u>PH</u> 93rd Street Northern Boulevard **Deficiency Quantity** 30 Quantity Uom L.F. Potential Action MAINTENANCE Urgency of Action PRIORITY 3 Purpose of Action LEVEL 2 Deficiency Photo1 Roof 1 Violations No violations recorded. CORNICE Does not Exist DOORS Inspected DOORS AND FRAMES Inspected Condition 2 - Between Good and Fair Deficiency No deficiencies recorded DOOR HARDWARE Inspected Condition 3 - Fair Deficiency No deficiencies recorded LINTELS Inspected Condition 2 - Between Good and Fair Deficiency No deficiencies recorded TRANSOM/SIDE LIGHT Inspected Condition 2 - Between Good and Fair Deficiency No deficiencies recorded **EXTERIOR WALLS** Inspected Material Type(s) Masonry 22,000 Replacement Quantity Replacement Uom S.F. Instance on All Facades Inspected Instance Condition 3 - Fair 22,000 Instance Quantity Instance Quantity Uom S.F.

#### **Building Condition Assessment Survey 2023 - 2024**

**Q228** Architectural Inspection Question Response **EXTERIOR** EXTERIOR WALLS Inspected Violations No violations recorded. **EXTERIOR SOFFITS** Inspected Condition 3 - Fair CONCRETE: WATER PENETRATION Deficiency Roof Plan reference Q228 93rd Street ② <u>PH</u> D Northern Boulevard Elevation **Deficiency Quantity** 10 Quantity Uom S.F. Potential Action REPAIR PRIORITY 5 Urgency of Action LEVEL 2 Purpose of Action Deficiency Photo1 Facade A Violations No violations recorded.