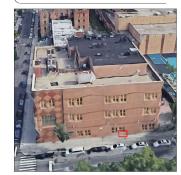

1. The Kitchen HVAC system is not working properly.

Joseph Vascellaro

Lulli Debrosse (Handyman)

Corner of 93rd Street and Northern Boulevard - Northeast view

Architectural Inspection Q228

Main Entrance Photo

Facade A - 93rd Street

Roof Photo

Roof 1 - Northeast view

Have any Systems/Major Building Components been upgraded?

Yes

Systems: Roofing - repairs

Year: 2020

Systems: Floor Structure - repairs