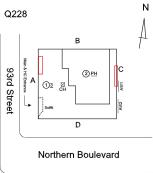

#### **Building Condition Assessment Survey 2023 - 2024**

Architectural Inspection **Q228** Question Response **EXTERIOR** COPING Roof Plan reference Q228 ② <u>PH</u> 93rd Street Northern Boulevard **Deficiency Quantity** 30 Quantity Uom L.F. Potential Action MAINTENANCE Urgency of Action PRIORITY 3 Purpose of Action LEVEL 2 Deficiency Photo1 Roof 1 Violations No violations recorded. CORNICE Does not Exist DOORS Inspected DOORS AND FRAMES Inspected Condition 2 - Between Good and Fair Deficiency No deficiencies recorded DOOR HARDWARE Inspected Condition 3 - Fair Deficiency No deficiencies recorded LINTELS Inspected Condition 2 - Between Good and Fair Deficiency No deficiencies recorded TRANSOM/SIDE LIGHT Inspected Condition 2 - Between Good and Fair Deficiency No deficiencies recorded **EXTERIOR WALLS** Inspected Material Type(s) Masonry 22,000 Replacement Quantity Replacement Uom S.F. Instance on All Facades Inspected Instance Condition 3 - Fair 22,000 Instance Quantity Instance Quantity Uom S.F.

#### **Building Condition Assessment Survey 2023 - 2024**

**Q228** Architectural Inspection Question Response **EXTERIOR** EXTERIOR WALLS Inspected Violations No violations recorded. **EXTERIOR SOFFITS** Inspected Condition 3 - Fair CONCRETE: WATER PENETRATION Deficiency Roof Plan reference Q228 93rd Street ② <u>PH</u> D Northern Boulevard Elevation **Deficiency Quantity** 10 Quantity Uom S.F. Potential Action REPAIR PRIORITY 5 Urgency of Action LEVEL 2 Purpose of Action Deficiency Photo1 Facade A Violations No violations recorded.