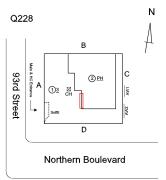

#### **Building Condition Assessment Survey 2023 - 2024**

Architectural Inspection **Q228** Question Response **EXTERIOR** COPING Roof Plan reference Q228 ② <u>PH</u> 93rd Street Northern Boulevard **Deficiency Quantity** 30 Quantity Uom L.F. Potential Action MAINTENANCE Urgency of Action PRIORITY 3 Purpose of Action LEVEL 2 Deficiency Photo1 Roof 1 Violations No violations recorded. CORNICE Does not Exist DOORS Inspected DOORS AND FRAMES Inspected Condition 2 - Between Good and Fair Deficiency No deficiencies recorded DOOR HARDWARE Inspected Condition 3 - Fair Deficiency No deficiencies recorded LINTELS Inspected Condition 2 - Between Good and Fair Deficiency No deficiencies recorded TRANSOM/SIDE LIGHT Inspected Condition 2 - Between Good and Fair Deficiency No deficiencies recorded **EXTERIOR WALLS** Inspected Material Type(s) Masonry 22,000 Replacement Quantity Replacement Uom S.F. Instance on All Facades Inspected Instance Condition 3 - Fair 22,000 Instance Quantity Instance Quantity Uom S.F.