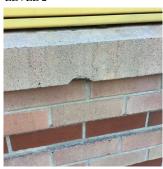

## Inspection

| estion                | Response                                   |
|-----------------------|--------------------------------------------|
| chitectural           |                                            |
| XTERIOR               | Inspected                                  |
| AREAWAY               | Inspected                                  |
| Instance on AW1-AW2   | Inspected                                  |
| Instance Condition    | 2 - Between Good and Fair                  |
| Instance Quantity     | 2                                          |
| Instance Quantity Uom | EACH                                       |
| Deficiency            | No deficiencies recorded                   |
| AWNINGS AND CANOPIES  | Does not Exist                             |
| CHIMNEY               | Inspected                                  |
| Material Type(s)      | Metal                                      |
| Condition             | 2 - Between Good and Fair                  |
| Deficiency            | No deficiencies recorded                   |
| COPING                | Inspected                                  |
| Condition             | 2 - Between Good and Fair                  |
| Deficiency            | CAST STONE: DETERIORATED TRANSVERSE JOINTS |

#### **Building Condition Assessment Survey 2023 - 2024**

Architectural Inspection **Q228** Question Response **EXTERIOR** COPING Roof Plan reference Q228 ② <u>PH</u> 93rd Street Northern Boulevard **Deficiency Quantity** 30 Quantity Uom L.F. Potential Action MAINTENANCE Urgency of Action PRIORITY 3 Purpose of Action LEVEL 2 Deficiency Photo1 Roof 1 Violations No violations recorded. CORNICE Does not Exist DOORS Inspected DOORS AND FRAMES Inspected Condition 2 - Between Good and Fair Deficiency No deficiencies recorded DOOR HARDWARE Inspected Condition 3 - Fair Deficiency No deficiencies recorded LINTELS Inspected Condition 2 - Between Good and Fair Deficiency No deficiencies recorded TRANSOM/SIDE LIGHT Inspected Condition 2 - Between Good and Fair Deficiency No deficiencies recorded **EXTERIOR WALLS** Inspected Material Type(s) Masonry 22,000 Replacement Quantity Replacement Uom S.F. Instance on All Facades Inspected Instance Condition 3 - Fair 22,000 Instance Quantity Instance Quantity Uom S.F.