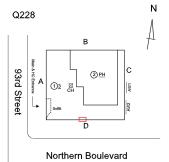

#### **Building Condition Assessment Survey 2023 - 2024**

Architectural Inspection **Q228** Question Response **EXTERIOR** COPING Roof Plan reference Q228 ② <u>PH</u> 93rd Street Northern Boulevard **Deficiency Quantity** 30 Quantity Uom L.F. Potential Action MAINTENANCE Urgency of Action PRIORITY 3 Purpose of Action LEVEL 2 Deficiency Photo1 Roof 1 Violations No violations recorded. CORNICE Does not Exist DOORS Inspected DOORS AND FRAMES Inspected Condition 2 - Between Good and Fair Deficiency No deficiencies recorded DOOR HARDWARE Inspected Condition 3 - Fair Deficiency No deficiencies recorded LINTELS Inspected Condition 2 - Between Good and Fair Deficiency No deficiencies recorded TRANSOM/SIDE LIGHT Inspected Condition 2 - Between Good and Fair Deficiency No deficiencies recorded **EXTERIOR WALLS** Inspected Material Type(s) Masonry 22,000 Replacement Quantity Replacement Uom S.F. Instance on All Facades Inspected Instance Condition 3 - Fair 22,000 Instance Quantity Instance Quantity Uom S.F.

#### **Building Condition Assessment Survey 2023 - 2024**

**Q228** Architectural Inspection Question Response **EXTERIOR** EXTERIOR WALLS Inspected Violations No violations recorded. **EXTERIOR SOFFITS** Inspected Condition 3 - Fair CONCRETE: WATER PENETRATION Deficiency Roof Plan reference Q228 93rd Street ② <u>PH</u> D Northern Boulevard Elevation **Deficiency Quantity** 10 Quantity Uom S.F. Potential Action REPAIR PRIORITY 5 Urgency of Action LEVEL 2 Purpose of Action Deficiency Photo1 Facade A Violations No violations recorded.