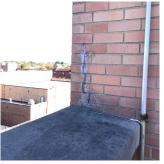

#### **Building Condition Assessment Survey 2023 - 2024**

**Q228** Architectural Inspection Question Response **EXTERIOR** EXTERIOR WALLS Inspected Violations No violations recorded. **EXTERIOR SOFFITS** Inspected Condition 3 - Fair CONCRETE: WATER PENETRATION Deficiency Roof Plan reference Q228 93rd Street ② <u>PH</u> D Northern Boulevard Elevation **Deficiency Quantity** 10 Quantity Uom S.F. Potential Action REPAIR PRIORITY 5 Urgency of Action LEVEL 2 Purpose of Action Deficiency Photo1 Facade A Violations No violations recorded.