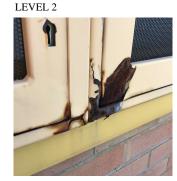

#### EXTERIOR WALLS

Deficiency

Roof Plan reference

BRICK: WATER INFILTRATION IN NON-INSTRUCTIONAL SPACE

Elevation

Deficiency Quantity
Quantity Uom
S.F.
Potential Action
REPAIR
Urgency of Action
PRIORITY 5
Purpose of Action
LEVEL 2

Facade B - Kitchen Dry Storage Room 108
No violations recorded.

Violations

Deficiency

Roof Plan reference

Deficiency Photo1

BRICK: MAJOR / THRU CRACKS