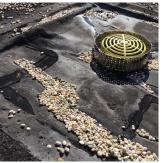

## Inspection

| estion                | Response                                   |
|-----------------------|--------------------------------------------|
| chitectural           |                                            |
| XTERIOR               | Inspected                                  |
| AREAWAY               | Inspected                                  |
| Instance on AW1-AW2   | Inspected                                  |
| Instance Condition    | 2 - Between Good and Fair                  |
| Instance Quantity     | 2                                          |
| Instance Quantity Uom | EACH                                       |
| Deficiency            | No deficiencies recorded                   |
| AWNINGS AND CANOPIES  | Does not Exist                             |
| CHIMNEY               | Inspected                                  |
| Material Type(s)      | Metal                                      |
| Condition             | 2 - Between Good and Fair                  |
| Deficiency            | No deficiencies recorded                   |
| COPING                | Inspected                                  |
| Condition             | 2 - Between Good and Fair                  |
| Deficiency            | CAST STONE: DETERIORATED TRANSVERSE JOINTS |

#### **Building Condition Assessment Survey 2023 - 2024**

Architectural Inspection **Q228** Question Response **EXTERIOR** COPING Roof Plan reference Q228 ② <u>PH</u> 93rd Street Northern Boulevard **Deficiency Quantity** 30 Quantity Uom L.F. Potential Action MAINTENANCE Urgency of Action PRIORITY 3 Purpose of Action LEVEL 2 Deficiency Photo1 Roof 1 Violations No violations recorded. CORNICE Does not Exist DOORS Inspected DOORS AND FRAMES Inspected Condition 2 - Between Good and Fair Deficiency No deficiencies recorded DOOR HARDWARE Inspected Condition 3 - Fair Deficiency No deficiencies recorded LINTELS Inspected Condition 2 - Between Good and Fair Deficiency No deficiencies recorded TRANSOM/SIDE LIGHT Inspected Condition 2 - Between Good and Fair Deficiency No deficiencies recorded **EXTERIOR WALLS** Inspected Material Type(s) Masonry 22,000 Replacement Quantity Replacement Uom S.F. Instance on All Facades Inspected Instance Condition 3 - Fair 22,000 Instance Quantity Instance Quantity Uom S.F.