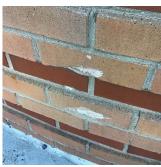

#### EXTERIOR WALLS

Elevation

REMOVE AND REBUILD

Deficiency Quantity
Quantity Uom
Potential Action
Urgency of Action

LEVEL 2

PRIORITY 4

S.F.

Response

Facade B

Violations No violations recorded.

Deficiency

Roof Plan reference

Purpose of Action

Deficiency Photo1

BRICK: DETERIORATED MASONRY SILLS - MINOR

Elevation

Deficiency Quantity 10
Quantity Uom L.F.
Potential Action REPAIR