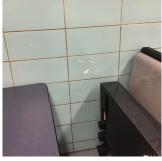

#### **Priority Condition**

Have there been any Building Additions?

| Priority<br>Condition Exist<br>Last Year? | Priority<br>Category        | Condition<br>Description                                                                       | Component<br>Affected                                                | Location<br>Description | Person(s)<br>Notified | Person(s) Title | PhotoImage |
|-------------------------------------------|-----------------------------|------------------------------------------------------------------------------------------------|----------------------------------------------------------------------|-------------------------|-----------------------|-----------------|------------|
| No                                        | Potential Falling<br>Debris | The underside of the metal stair are severely corroded and creating a potential safety hazard. | INTERIOR  <br>STAIRS/RAMP<br>S: INTERIOR  <br>Stairs and<br>Landings | Stair A/2, D/1          | John Rabuse           | Fireman         |            |
| No                                        | Protruding<br>Elements      | Broken handrail<br>resulting<br>potential safety<br>hazard                                     | INTERIOR  <br>STAIRS/RAMP<br>S: INTERIOR  <br>Railings               | Stair D/1               | John Rabuse           | Fireman         |            |
| No                                        | Protruding<br>Elements      | Improperly<br>anchored<br>handrail<br>resulting in<br>potential safety<br>hazard               | SITE  <br>STAIRS/RAMP<br>S: EXTERIOR  <br>Railings                   | 122nd Street<br>Exit    | John Rabuse           | Fireman         |            |
| Yes                                       | Protruding<br>Elements      | Severely<br>damaged stone<br>countertop<br>resulting in<br>potential safety<br>hazard          | INTERIOR  <br>SCIENCE LAB<br>  Fixed<br>Equipment                    | Along Windows           | John Rabuse           | Fireman         |            |