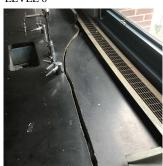

| estion                                                                                                                                                                                                                                                                                                                                                      | Response                                                                                                   |
|-------------------------------------------------------------------------------------------------------------------------------------------------------------------------------------------------------------------------------------------------------------------------------------------------------------------------------------------------------------|------------------------------------------------------------------------------------------------------------|
| EXTERIOR                                                                                                                                                                                                                                                                                                                                                    | <u> </u>                                                                                                   |
| ROOF                                                                                                                                                                                                                                                                                                                                                        | Inspected                                                                                                  |
| Roofing                                                                                                                                                                                                                                                                                                                                                     | Inspected                                                                                                  |
| Replacement Quantity                                                                                                                                                                                                                                                                                                                                        | 66,000                                                                                                     |
| Replacement Uom                                                                                                                                                                                                                                                                                                                                             | S.F.                                                                                                       |
| ROOF HATCH/SMOKE HATCH                                                                                                                                                                                                                                                                                                                                      | Inspected                                                                                                  |
| Condition                                                                                                                                                                                                                                                                                                                                                   | 2 - Between Good and Fair                                                                                  |
| Deficiency                                                                                                                                                                                                                                                                                                                                                  | No deficiencies recorded                                                                                   |
| LEADERS, GUTTERS, DOWNSPOUTS, SCUPPERS                                                                                                                                                                                                                                                                                                                      | Inspected                                                                                                  |
| Condition                                                                                                                                                                                                                                                                                                                                                   | 2 - Between Good and Fair                                                                                  |
| Deficiency                                                                                                                                                                                                                                                                                                                                                  | No deficiencies recorded                                                                                   |
| ROOF BARRIER/FENCE                                                                                                                                                                                                                                                                                                                                          | Inspected                                                                                                  |
| Condition                                                                                                                                                                                                                                                                                                                                                   | 1 - Good                                                                                                   |
| Deficiency                                                                                                                                                                                                                                                                                                                                                  | No deficiencies recorded                                                                                   |
| ROOF CAGE                                                                                                                                                                                                                                                                                                                                                   | Does not Exist                                                                                             |
| ROOFING                                                                                                                                                                                                                                                                                                                                                     | Inspected                                                                                                  |
| Instance on Modified Bitumen: Roofs 1, 2, 5, 6                                                                                                                                                                                                                                                                                                              | Inspected                                                                                                  |
| Instance Condition                                                                                                                                                                                                                                                                                                                                          | 3 - Fair                                                                                                   |
|                                                                                                                                                                                                                                                                                                                                                             |                                                                                                            |
| Instance Quantity                                                                                                                                                                                                                                                                                                                                           | Roof 1<br>46,000                                                                                           |
| Instance Quantity Uom                                                                                                                                                                                                                                                                                                                                       | S.F.                                                                                                       |
| Does the roof have major mechanical equipment sitting on Dunnage Steel less than 18" above the Roofing? Does this roof instance have a Sustainable Roof System? Sustainable Roof Type Sustainable Roof Location (Roof Number) Do solar panels exist on these roofs? Solar Panel Location (Roof Number)  Installation Year Source of Installation Deficiency | No Yes White Roof Roofs 1, 2, 5, 6 Yes Roof 1 2012 Custodial Staff MODIFIED BITUMEN: ROOFING: DELAMINATION |
| Roof Plan reference                                                                                                                                                                                                                                                                                                                                         | Rockaway Boulevard  Rockaway Boulevard  AM1  Bit                                                           |
| Deficiency Quantity                                                                                                                                                                                                                                                                                                                                         | э<br>30                                                                                                    |
| Quantity Uom                                                                                                                                                                                                                                                                                                                                                | S.F.                                                                                                       |
| Potential Action                                                                                                                                                                                                                                                                                                                                            | REPLACE ROOFING WITHOUT MAJOR EQUIPMENT REMOVAL                                                            |
| Urgency of Action                                                                                                                                                                                                                                                                                                                                           | PRIORITY 4                                                                                                 |

| estion                                                                                                                                                                                                                                                                                | Response                     |  |
|---------------------------------------------------------------------------------------------------------------------------------------------------------------------------------------------------------------------------------------------------------------------------------------|------------------------------|--|
| EXTERIOR                                                                                                                                                                                                                                                                              |                              |  |
| ROOF                                                                                                                                                                                                                                                                                  |                              |  |
| Roofing                                                                                                                                                                                                                                                                               |                              |  |
| ROOFING                                                                                                                                                                                                                                                                               |                              |  |
| Purpose of Action                                                                                                                                                                                                                                                                     | LEVEL 2                      |  |
| Deficiency Photo1                                                                                                                                                                                                                                                                     | Roof 1                       |  |
| Violations                                                                                                                                                                                                                                                                            | No violations recorded.      |  |
| Instance on Built-Up: Roof 3                                                                                                                                                                                                                                                          | Inspected                    |  |
| Instance Condition                                                                                                                                                                                                                                                                    | 3 - Fair                     |  |
| Instance Photo                                                                                                                                                                                                                                                                        |                              |  |
| Instance Quantity                                                                                                                                                                                                                                                                     | Roof 3<br>10,000             |  |
| Instance Quantity Uom                                                                                                                                                                                                                                                                 | S.F.                         |  |
| Does the roof have major mechanical equipment sitting on Dunnage Steel less than 18" above the Roofing?  Does this roof instance have a Sustainable Roof System?  Do solar panels exist on these roofs?  Is/Are the roof(s) suitable for Solar Panel installation?  Installation Year | No<br>No<br>No<br>No<br>2006 |  |
| Source of Installation                                                                                                                                                                                                                                                                | Custodial Staff              |  |
| Deficiency                                                                                                                                                                                                                                                                            | No deficiencies recorded     |  |
| Instance on Single Ply, Fully Adhered Roof: Roof 4                                                                                                                                                                                                                                    | Inspected                    |  |
| Instance Condition                                                                                                                                                                                                                                                                    | 3 - Fair                     |  |
| Instance Photo                                                                                                                                                                                                                                                                        |                              |  |
|                                                                                                                                                                                                                                                                                       |                              |  |
|                                                                                                                                                                                                                                                                                       | Roof 4                       |  |
| Instance Quantity                                                                                                                                                                                                                                                                     | 10,000                       |  |
| Instance Quantity Uom                                                                                                                                                                                                                                                                 |                              |  |
|                                                                                                                                                                                                                                                                                       | 10,000                       |  |