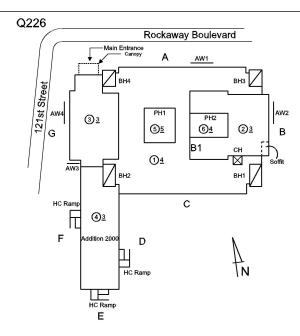

### Inspection

| Question              | Response                  |
|-----------------------|---------------------------|
| Architectural         |                           |
| EXTERIOR              | Inspected                 |
| AREAWAY               | Inspected                 |
| Instance on AW1-AW4   | Inspected                 |
| Instance Condition    | 2 - Between Good and Fair |
| Instance Quantity     | 4                         |
| Instance Quantity Uom | EACH                      |
| Deficiency            | No deficiencies recorded  |
| AWNINGS AND CANOPIES  | Inspected                 |
| Condition             | 2 - Between Good and Fair |
| Deficiency            | No deficiencies recorded  |
| CHIMNEY               | Inspected                 |
| Material Type(s)      | Masonry                   |
| Condition             | 3 - Fair                  |

### **EXTERIOR**

### EXTERIOR

### DOORS AND FRAMES

Deficiency Photo1

Print Date: 7/01/2024

|                         | Facade A                  |
|-------------------------|---------------------------|
| Violations              | No violations recorded.   |
| DOOR HARDWARE           | Inspected                 |
| Condition               | 3 - Fair                  |
| Deficiency              | No deficiencies recorded  |
| LINTELS                 | Inspected                 |
| Condition               | 2 - Between Good and Fair |
| Deficiency              | No deficiencies recorded  |
| TRANSOM/SIDE LIGHT      | Inspected                 |
| Condition               | 2 - Between Good and Fair |
| Deficiency              | No deficiencies recorded  |
| EXTERIOR WALLS          | Inspected                 |
| Material Type(s)        | Masonry, Concrete         |
| Replacement Quantity    | 50,000                    |
| Replacement Uom         | S.F.                      |
| Instance on All Facades | Inspected                 |
| Instance Condition      | 2 - Between Good and Fair |
| Instance Quantity       | 50,000                    |
| Instance Quantity Uom   | S.F.                      |
| Deficiency              | No deficiencies recorded  |
| EXTERIOR SOFFITS        | Inspected                 |
| Condition               | 2 - Between Good and Fair |
| Deficiency              | No deficiencies recorded  |
| LOADING DOCK            | Does not Exist            |
| LOUVER                  | Inspected                 |
| Condition               | 2 - Between Good and Fair |
| Deficiency              | No deficiencies recorded  |
| PARAPETS                | Inspected                 |
| Material Type(s)        | Masonry, Concrete, Metal  |
| Replacement Quantity    | 8,000                     |
| Replacement Uom         | C.F.                      |
| Instance on All Facades | Inspected                 |
| Instance Condition      | 2 - Between Good and Fair |
| Instance Quantity       | 8,000                     |
| Instance Quantity Uom   | C.F.                      |
| Deficiency              | No deficiencies recorded  |
| PLAZA DECK              | Does not Exist            |
|                         |                           |