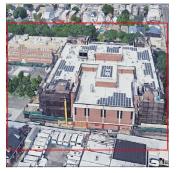

Was not present John Rabuse

Custodian

Fireman

Architectural Inspection Q226

Facade Photo

Corner of 121st Street and Rockaway Boulevard - Southeast view

Facade A - Rockaway Boulevard

Roof 1 - Northeast view