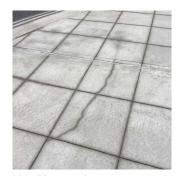

| estion                                                                                                                                                                                                                                                                                                                                                      | Response                                                                                                   |
|-------------------------------------------------------------------------------------------------------------------------------------------------------------------------------------------------------------------------------------------------------------------------------------------------------------------------------------------------------------|------------------------------------------------------------------------------------------------------------|
| EXTERIOR                                                                                                                                                                                                                                                                                                                                                    | <u> </u>                                                                                                   |
| ROOF                                                                                                                                                                                                                                                                                                                                                        | Inspected                                                                                                  |
| Roofing                                                                                                                                                                                                                                                                                                                                                     | Inspected                                                                                                  |
| Replacement Quantity                                                                                                                                                                                                                                                                                                                                        | 66,000                                                                                                     |
| Replacement Uom                                                                                                                                                                                                                                                                                                                                             | S.F.                                                                                                       |
| ROOF HATCH/SMOKE HATCH                                                                                                                                                                                                                                                                                                                                      | Inspected                                                                                                  |
| Condition                                                                                                                                                                                                                                                                                                                                                   | 2 - Between Good and Fair                                                                                  |
| Deficiency                                                                                                                                                                                                                                                                                                                                                  | No deficiencies recorded                                                                                   |
| LEADERS, GUTTERS, DOWNSPOUTS, SCUPPERS                                                                                                                                                                                                                                                                                                                      | Inspected                                                                                                  |
| Condition                                                                                                                                                                                                                                                                                                                                                   | 2 - Between Good and Fair                                                                                  |
| Deficiency                                                                                                                                                                                                                                                                                                                                                  | No deficiencies recorded                                                                                   |
| ROOF BARRIER/FENCE                                                                                                                                                                                                                                                                                                                                          | Inspected                                                                                                  |
| Condition                                                                                                                                                                                                                                                                                                                                                   | 1 - Good                                                                                                   |
| Deficiency                                                                                                                                                                                                                                                                                                                                                  | No deficiencies recorded                                                                                   |
| ROOF CAGE                                                                                                                                                                                                                                                                                                                                                   | Does not Exist                                                                                             |
| ROOFING                                                                                                                                                                                                                                                                                                                                                     | Inspected                                                                                                  |
| Instance on Modified Bitumen: Roofs 1, 2, 5, 6                                                                                                                                                                                                                                                                                                              | Inspected                                                                                                  |
| Instance Condition                                                                                                                                                                                                                                                                                                                                          | 3 - Fair                                                                                                   |
|                                                                                                                                                                                                                                                                                                                                                             |                                                                                                            |
| Instance Quantity                                                                                                                                                                                                                                                                                                                                           | Roof 1<br>46,000                                                                                           |
| Instance Quantity Uom                                                                                                                                                                                                                                                                                                                                       | S.F.                                                                                                       |
| Does the roof have major mechanical equipment sitting on Dunnage Steel less than 18" above the Roofing? Does this roof instance have a Sustainable Roof System? Sustainable Roof Type Sustainable Roof Location (Roof Number) Do solar panels exist on these roofs? Solar Panel Location (Roof Number)  Installation Year Source of Installation Deficiency | No Yes White Roof Roofs 1, 2, 5, 6 Yes Roof 1 2012 Custodial Staff MODIFIED BITUMEN: ROOFING: DELAMINATION |
| Roof Plan reference                                                                                                                                                                                                                                                                                                                                         | Rockaway Boulevard  Rockaway Boulevard  AM1  Bit                                                           |
| Deficiency Quantity                                                                                                                                                                                                                                                                                                                                         | э<br>30                                                                                                    |
| Quantity Uom                                                                                                                                                                                                                                                                                                                                                | S.F.                                                                                                       |
| Potential Action                                                                                                                                                                                                                                                                                                                                            | REPLACE ROOFING WITHOUT MAJOR EQUIPMENT REMOVAL                                                            |
| Urgency of Action                                                                                                                                                                                                                                                                                                                                           | PRIORITY 4                                                                                                 |