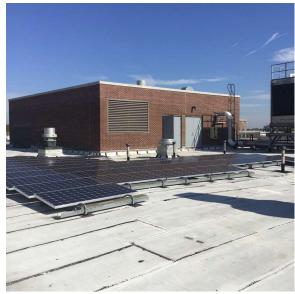

| estion                                                                                                                                                                                                                                                                                                                                                      | Response                                                                                                   |
|-------------------------------------------------------------------------------------------------------------------------------------------------------------------------------------------------------------------------------------------------------------------------------------------------------------------------------------------------------------|------------------------------------------------------------------------------------------------------------|
| EXTERIOR                                                                                                                                                                                                                                                                                                                                                    | <u> </u>                                                                                                   |
| ROOF                                                                                                                                                                                                                                                                                                                                                        | Inspected                                                                                                  |
| Roofing                                                                                                                                                                                                                                                                                                                                                     | Inspected                                                                                                  |
| Replacement Quantity                                                                                                                                                                                                                                                                                                                                        | 66,000                                                                                                     |
| Replacement Uom                                                                                                                                                                                                                                                                                                                                             | S.F.                                                                                                       |
| ROOF HATCH/SMOKE HATCH                                                                                                                                                                                                                                                                                                                                      | Inspected                                                                                                  |
| Condition                                                                                                                                                                                                                                                                                                                                                   | 2 - Between Good and Fair                                                                                  |
| Deficiency                                                                                                                                                                                                                                                                                                                                                  | No deficiencies recorded                                                                                   |
| LEADERS, GUTTERS, DOWNSPOUTS, SCUPPERS                                                                                                                                                                                                                                                                                                                      | Inspected                                                                                                  |
| Condition                                                                                                                                                                                                                                                                                                                                                   | 2 - Between Good and Fair                                                                                  |
| Deficiency                                                                                                                                                                                                                                                                                                                                                  | No deficiencies recorded                                                                                   |
| ROOF BARRIER/FENCE                                                                                                                                                                                                                                                                                                                                          | Inspected                                                                                                  |
| Condition                                                                                                                                                                                                                                                                                                                                                   | 1 - Good                                                                                                   |
| Deficiency                                                                                                                                                                                                                                                                                                                                                  | No deficiencies recorded                                                                                   |
| ROOF CAGE                                                                                                                                                                                                                                                                                                                                                   | Does not Exist                                                                                             |
| ROOFING                                                                                                                                                                                                                                                                                                                                                     | Inspected                                                                                                  |
| Instance on Modified Bitumen: Roofs 1, 2, 5, 6                                                                                                                                                                                                                                                                                                              | Inspected                                                                                                  |
| Instance Condition                                                                                                                                                                                                                                                                                                                                          | 3 - Fair                                                                                                   |
|                                                                                                                                                                                                                                                                                                                                                             |                                                                                                            |
| Instance Quantity                                                                                                                                                                                                                                                                                                                                           | Roof 1<br>46,000                                                                                           |
| Instance Quantity Uom                                                                                                                                                                                                                                                                                                                                       | S.F.                                                                                                       |
| Does the roof have major mechanical equipment sitting on Dunnage Steel less than 18" above the Roofing? Does this roof instance have a Sustainable Roof System? Sustainable Roof Type Sustainable Roof Location (Roof Number) Do solar panels exist on these roofs? Solar Panel Location (Roof Number)  Installation Year Source of Installation Deficiency | No Yes White Roof Roofs 1, 2, 5, 6 Yes Roof 1 2012 Custodial Staff MODIFIED BITUMEN: ROOFING: DELAMINATION |
| Roof Plan reference                                                                                                                                                                                                                                                                                                                                         | Rockaway Boulevard  Rockaway Boulevard  AM1  Bit                                                           |
| Deficiency Quantity                                                                                                                                                                                                                                                                                                                                         | э<br>30                                                                                                    |
| Quantity Uom                                                                                                                                                                                                                                                                                                                                                | S.F.                                                                                                       |
| Potential Action                                                                                                                                                                                                                                                                                                                                            | REPLACE ROOFING WITHOUT MAJOR EQUIPMENT REMOVAL                                                            |
| Urgency of Action                                                                                                                                                                                                                                                                                                                                           | PRIORITY 4                                                                                                 |