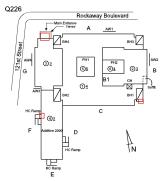

Was not present John Rabuse

Custodian

Fireman

Architectural Inspection Q226

Facade Photo

Corner of 121st Street and Rockaway Boulevard - Southeast view

Facade A - Rockaway Boulevard

Roof 1 - Northeast view