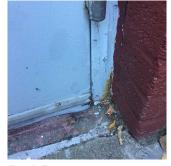

Deficiency METAL: DETERIORATED DOOR AND FRAME - MINOR DETERIORATION

#### DOORS AND FRAMES

Roof Plan reference

Deficiency Quantity 1
Quantity Uom EACH
Potential Action MAINTENANCE
Urgency of Action PRIORITY 3
Purpose of Action LEVEL 2

Facade F

Violations No violations recorded.