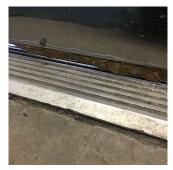

| estion                                                                                                                                                                                                                                                                                                                                                      | Response                                                                                                   |
|-------------------------------------------------------------------------------------------------------------------------------------------------------------------------------------------------------------------------------------------------------------------------------------------------------------------------------------------------------------|------------------------------------------------------------------------------------------------------------|
| EXTERIOR                                                                                                                                                                                                                                                                                                                                                    | <u> </u>                                                                                                   |
| ROOF                                                                                                                                                                                                                                                                                                                                                        | Inspected                                                                                                  |
| Roofing                                                                                                                                                                                                                                                                                                                                                     | Inspected                                                                                                  |
| Replacement Quantity                                                                                                                                                                                                                                                                                                                                        | 66,000                                                                                                     |
| Replacement Uom                                                                                                                                                                                                                                                                                                                                             | S.F.                                                                                                       |
| ROOF HATCH/SMOKE HATCH                                                                                                                                                                                                                                                                                                                                      | Inspected                                                                                                  |
| Condition                                                                                                                                                                                                                                                                                                                                                   | 2 - Between Good and Fair                                                                                  |
| Deficiency                                                                                                                                                                                                                                                                                                                                                  | No deficiencies recorded                                                                                   |
| LEADERS, GUTTERS, DOWNSPOUTS, SCUPPERS                                                                                                                                                                                                                                                                                                                      | Inspected                                                                                                  |
| Condition                                                                                                                                                                                                                                                                                                                                                   | 2 - Between Good and Fair                                                                                  |
| Deficiency                                                                                                                                                                                                                                                                                                                                                  | No deficiencies recorded                                                                                   |
| ROOF BARRIER/FENCE                                                                                                                                                                                                                                                                                                                                          | Inspected                                                                                                  |
| Condition                                                                                                                                                                                                                                                                                                                                                   | 1 - Good                                                                                                   |
| Deficiency                                                                                                                                                                                                                                                                                                                                                  | No deficiencies recorded                                                                                   |
| ROOF CAGE                                                                                                                                                                                                                                                                                                                                                   | Does not Exist                                                                                             |
| ROOFING                                                                                                                                                                                                                                                                                                                                                     | Inspected                                                                                                  |
| Instance on Modified Bitumen: Roofs 1, 2, 5, 6                                                                                                                                                                                                                                                                                                              | Inspected                                                                                                  |
| Instance Condition                                                                                                                                                                                                                                                                                                                                          | 3 - Fair                                                                                                   |
|                                                                                                                                                                                                                                                                                                                                                             |                                                                                                            |
| Instance Quantity                                                                                                                                                                                                                                                                                                                                           | Roof 1<br>46,000                                                                                           |
| Instance Quantity Uom                                                                                                                                                                                                                                                                                                                                       | S.F.                                                                                                       |
| Does the roof have major mechanical equipment sitting on Dunnage Steel less than 18" above the Roofing? Does this roof instance have a Sustainable Roof System? Sustainable Roof Type Sustainable Roof Location (Roof Number) Do solar panels exist on these roofs? Solar Panel Location (Roof Number)  Installation Year Source of Installation Deficiency | No Yes White Roof Roofs 1, 2, 5, 6 Yes Roof 1 2012 Custodial Staff MODIFIED BITUMEN: ROOFING: DELAMINATION |
| Roof Plan reference                                                                                                                                                                                                                                                                                                                                         | Rockaway Boulevard  Rockaway Boulevard  AM1  Bit                                                           |
| Deficiency Quantity                                                                                                                                                                                                                                                                                                                                         | э<br>30                                                                                                    |
| Quantity Uom                                                                                                                                                                                                                                                                                                                                                | S.F.                                                                                                       |
| Potential Action                                                                                                                                                                                                                                                                                                                                            | REPLACE ROOFING WITHOUT MAJOR EQUIPMENT REMOVAL                                                            |
| Urgency of Action                                                                                                                                                                                                                                                                                                                                           | PRIORITY 4                                                                                                 |