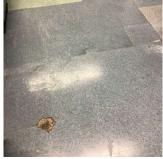

#### **Priority Condition**

Have there been any Building Additions?

| Priority<br>Condition Exist<br>Last Year? | Priority<br>Category        | Condition<br>Description                                                                       | Component<br>Affected                                                | Location<br>Description | Person(s)<br>Notified | Person(s) Title | PhotoImage |
|-------------------------------------------|-----------------------------|------------------------------------------------------------------------------------------------|----------------------------------------------------------------------|-------------------------|-----------------------|-----------------|------------|
| No                                        | Potential Falling<br>Debris | The underside of the metal stair are severely corroded and creating a potential safety hazard. | INTERIOR  <br>STAIRS/RAMP<br>S: INTERIOR  <br>Stairs and<br>Landings | Stair A/2, D/1          | John Rabuse           | Fireman         |            |
| No                                        | Protruding<br>Elements      | Broken handrail<br>resulting<br>potential safety<br>hazard                                     | INTERIOR  <br>STAIRS/RAMP<br>S: INTERIOR  <br>Railings               | Stair D/1               | John Rabuse           | Fireman         |            |
| No                                        | Protruding<br>Elements      | Improperly<br>anchored<br>handrail<br>resulting in<br>potential safety<br>hazard               | SITE  <br>STAIRS/RAMP<br>S: EXTERIOR  <br>Railings                   | 122nd Street<br>Exit    | John Rabuse           | Fireman         |            |
| Yes                                       | Protruding<br>Elements      | Severely<br>damaged stone<br>countertop<br>resulting in<br>potential safety<br>hazard          | INTERIOR  <br>SCIENCE LAB<br>  Fixed<br>Equipment                    | Along Windows           | John Rabuse           | Fireman         |            |