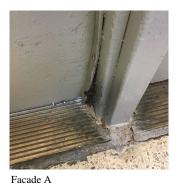

### **Building Condition Assessment Survey 2023 - 2024**

Architectural Inspection Q226

Question Response

EXTERIOR DOORS

### DOORS AND FRAMES

Deficiency Photo1

Print Date: 7/01/2024

|                         | Facade A                  |
|-------------------------|---------------------------|
| Violations              | No violations recorded.   |
| DOOR HARDWARE           | Inspected                 |
| Condition               | 3 - Fair                  |
| Deficiency              | No deficiencies recorded  |
| LINTELS                 | Inspected                 |
| Condition               | 2 - Between Good and Fair |
| Deficiency              | No deficiencies recorded  |
| TRANSOM/SIDE LIGHT      | Inspected                 |
| Condition               | 2 - Between Good and Fair |
| Deficiency              | No deficiencies recorded  |
| EXTERIOR WALLS          | Inspected                 |
| Material Type(s)        | Masonry, Concrete         |
| Replacement Quantity    | 50,000                    |
| Replacement Uom         | S.F.                      |
| Instance on All Facades | Inspected                 |
| Instance Condition      | 2 - Between Good and Fair |
| Instance Quantity       | 50,000                    |
| Instance Quantity Uom   | S.F.                      |
| Deficiency              | No deficiencies recorded  |
| EXTERIOR SOFFITS        | Inspected                 |
| Condition               | 2 - Between Good and Fair |
| Deficiency              | No deficiencies recorded  |
| LOADING DOCK            | Does not Exist            |
| LOUVER                  | Inspected                 |
| Condition               | 2 - Between Good and Fair |
| Deficiency              | No deficiencies recorded  |
| PARAPETS                | Inspected                 |
| Material Type(s)        | Masonry, Concrete, Metal  |
| Replacement Quantity    | 8,000                     |
| Replacement Uom         | C.F.                      |
| Instance on All Facades | Inspected                 |
| Instance Condition      | 2 - Between Good and Fair |
| Instance Quantity       | 8,000                     |
| Instance Quantity Uom   | C.F.                      |
| Deficiency              | No deficiencies recorded  |
| PLAZA DECK              | Does not Exist            |
|                         |                           |