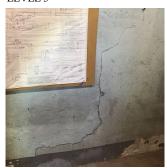

#### **Priority Condition**

Have there been any Building Additions?

| Priority<br>Condition Exist<br>Last Year? | Priority<br>Category        | Condition<br>Description                                                                       | Component<br>Affected                                                | Location<br>Description | Person(s)<br>Notified | Person(s) Title | PhotoImage |
|-------------------------------------------|-----------------------------|------------------------------------------------------------------------------------------------|----------------------------------------------------------------------|-------------------------|-----------------------|-----------------|------------|
| No                                        | Potential Falling<br>Debris | The underside of the metal stair are severely corroded and creating a potential safety hazard. | INTERIOR  <br>STAIRS/RAMP<br>S: INTERIOR  <br>Stairs and<br>Landings | Stair A/2, D/1          | John Rabuse           | Fireman         |            |
| No                                        | Protruding<br>Elements      | Broken handrail<br>resulting<br>potential safety<br>hazard                                     | INTERIOR  <br>STAIRS/RAMP<br>S: INTERIOR  <br>Railings               | Stair D/1               | John Rabuse           | Fireman         |            |
| No                                        | Protruding<br>Elements      | Improperly<br>anchored<br>handrail<br>resulting in<br>potential safety<br>hazard               | SITE  <br>STAIRS/RAMP<br>S: EXTERIOR  <br>Railings                   | 122nd Street<br>Exit    | John Rabuse           | Fireman         |            |
| Yes                                       | Protruding<br>Elements      | Severely<br>damaged stone<br>countertop<br>resulting in<br>potential safety<br>hazard          | INTERIOR  <br>SCIENCE LAB<br>  Fixed<br>Equipment                    | Along Windows           | John Rabuse           | Fireman         |            |