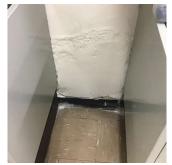

#### **Priority Condition**

Have there been any Building Additions?

| Priority<br>Condition Exist<br>Last Year? | Priority<br>Category        | Condition<br>Description                                                                       | Component<br>Affected                                                | Location<br>Description | Person(s)<br>Notified | Person(s) Title | PhotoImage |
|-------------------------------------------|-----------------------------|------------------------------------------------------------------------------------------------|----------------------------------------------------------------------|-------------------------|-----------------------|-----------------|------------|
| No                                        | Potential Falling<br>Debris | The underside of the metal stair are severely corroded and creating a potential safety hazard. | INTERIOR  <br>STAIRS/RAMP<br>S: INTERIOR  <br>Stairs and<br>Landings | Stair A/2, D/1          | John Rabuse           | Fireman         |            |
| No                                        | Protruding<br>Elements      | Broken handrail<br>resulting<br>potential safety<br>hazard                                     | INTERIOR  <br>STAIRS/RAMP<br>S: INTERIOR  <br>Railings               | Stair D/1               | John Rabuse           | Fireman         |            |
| No                                        | Protruding<br>Elements      | Improperly<br>anchored<br>handrail<br>resulting in<br>potential safety<br>hazard               | SITE  <br>STAIRS/RAMP<br>S: EXTERIOR  <br>Railings                   | 122nd Street<br>Exit    | John Rabuse           | Fireman         |            |
| Yes                                       | Protruding<br>Elements      | Severely<br>damaged stone<br>countertop<br>resulting in<br>potential safety<br>hazard          | INTERIOR  <br>SCIENCE LAB<br>  Fixed<br>Equipment                    | Along Windows           | John Rabuse           | Fireman         |            |