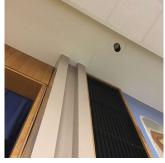

#### **Priority Condition**

Have there been any Building Additions?

| Priority<br>Condition Exist<br>Last Year? | Priority<br>Category        | Condition<br>Description                                                                       | Component<br>Affected                                                | Location<br>Description | Person(s)<br>Notified | Person(s) Title | PhotoImage |
|-------------------------------------------|-----------------------------|------------------------------------------------------------------------------------------------|----------------------------------------------------------------------|-------------------------|-----------------------|-----------------|------------|
| No                                        | Potential Falling<br>Debris | The underside of the metal stair are severely corroded and creating a potential safety hazard. | INTERIOR  <br>STAIRS/RAMP<br>S: INTERIOR  <br>Stairs and<br>Landings | Stair A/2, D/1          | John Rabuse           | Fireman         |            |
| No                                        | Protruding<br>Elements      | Broken handrail<br>resulting<br>potential safety<br>hazard                                     | INTERIOR  <br>STAIRS/RAMP<br>S: INTERIOR  <br>Railings               | Stair D/1               | John Rabuse           | Fireman         |            |
| No                                        | Protruding<br>Elements      | Improperly<br>anchored<br>handrail<br>resulting in<br>potential safety<br>hazard               | SITE  <br>STAIRS/RAMP<br>S: EXTERIOR  <br>Railings                   | 122nd Street<br>Exit    | John Rabuse           | Fireman         |            |
| Yes                                       | Protruding<br>Elements      | Severely<br>damaged stone<br>countertop<br>resulting in<br>potential safety<br>hazard          | INTERIOR  <br>SCIENCE LAB<br>  Fixed<br>Equipment                    | Along Windows           | John Rabuse           | Fireman         |            |