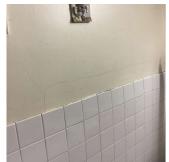

|



Room 315

| Violations | NO VIOLATIONS recol |  |
|------------|---------------------|--|
|            |                     |  |

| Deficiency                   | PLASTER: CRACKS/SPALLING            |
|------------------------------|-------------------------------------|
| Deficiency Location/Instance | Kitchen Female Staff, Room 244, 344 |
| Deficiency Quantity          | 30                                  |
| Quantity Uom                 | S.F.                                |
| Potential Action             | REPLACE                             |
| Urgency of Action            | PRIORITY 3                          |
| Purpose of Action            | LEVEL 2                             |
| Deficiency Photo1            | CE1                                 |



| stion                               | Response                                      |
|-------------------------------------|-----------------------------------------------|
| TERIOR                              |                                               |
| TOILET ROOMS - STAFF                | Inspected                                     |
| Walls                               | Inspected                                     |
|                                     | Kitchen Female Staff                          |
| Violations                          | No violations recorded.                       |
| TOILET ROOMS - STUDENTS             | Inspected                                     |
|                                     |                                               |
| Ceil