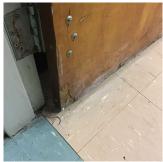

Deficiency METAL: DETERIORATED DOOR AND FRAME - MINOR DETERIORATION

#### DOORS AND FRAMES

Roof Plan reference

Deficiency Quantity 1
Quantity Uom EACH
Potential Action MAINTENANCE
Urgency of Action PRIORITY 3
Purpose of Action LEVEL 2

Facade F

Violations No violations recorded.