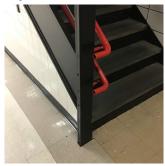

#### **Priority Condition**

Have there been any Building Additions?

| Priority<br>Condition Exist<br>Last Year? | Priority<br>Category        | Condition<br>Description                                                                       | Component<br>Affected                                                | Location<br>Description | Person(s)<br>Notified | Person(s) Title | PhotoImage |
|-------------------------------------------|-----------------------------|------------------------------------------------------------------------------------------------|----------------------------------------------------------------------|-------------------------|-----------------------|-----------------|------------|
| No                                        | Potential Falling<br>Debris | The underside of the metal stair are severely corroded and creating a potential safety hazard. | INTERIOR  <br>STAIRS/RAMP<br>S: INTERIOR  <br>Stairs and<br>Landings | Stair A/2, D/1          | John Rabuse           | Fireman         |            |
| No                                        | Protruding<br>Elements      | Broken handrail<br>resulting<br>potential safety<br>hazard                                     | INTERIOR  <br>STAIRS/RAMP<br>S: INTERIOR  <br>Railings               | Stair D/1               | John Rabuse           | Fireman         |            |
| No                                        | Protruding<br>Elements      | Improperly<br>anchored<br>handrail<br>resulting in<br>potential safety<br>hazard               | SITE  <br>STAIRS/RAMP<br>S: EXTERIOR  <br>Railings                   | 122nd Street<br>Exit    | John Rabuse           | Fireman         |            |
| Yes                                       | Protruding<br>Elements      | Severely<br>damaged stone<br>countertop<br>resulting in<br>potential safety<br>hazard          | INTERIOR  <br>SCIENCE LAB<br>  Fixed<br>Equipment                    | Along Windows           | John Rabuse           | Fireman         |            |