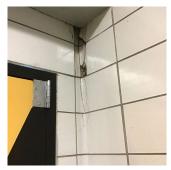

Deficiency                   | GLAZED BLOCK: CRACKS/SPALLING                         |
| Deficiency Location/Instance | Stair A/4, B/1, Stair D/1, 3                          |
| Deficiency Quantity          | 40                                                    |
| Quantity Uom                 | S.F.                                                  |
| Potential Action             | REPLACE                                               |
| Urgency of Action            | PRIORITY 3                                            |
| Purpose of Action            | LEVEL 2                                               |

### **Building Condition Assessment Survey 2023 - 2024**

Architectural Inspection Q226

Question Response

### INTERIOR

#### STAIRS/RAMPS: INTERIOR

Walls

Deficiency Photo1



Stair A/4

Violations No violations recorded.

| OILET ROOMS - STAFF | Inspected                 |
|---------------------|---------------------------|
| Ceiling             | Inspected                 |
| Condition           | 2 - Between Good and Fair |
| Deficiency          | No deficiencies recorded  |
| Door(s)             | Inspected                 |
| Condition           | 5 - Poor                  |
| Deficiency          | WOOD: DETERIORATED DOOR   |

Deficiency Location/Instance Rooms 159, 244, 248, 348,448,
Deficiency Quantity 5
Quantity Uom EACH
Potential Action MAINTENANCE

Urgency of Action PRIORITY 3
Purpose of Action LEVEL 2
Deficiency Photo1



Room 248

Violations No violations recorded.

Deficiency
Deficiency Location/Instance
Deficiency Quantity
Quantity Uom
WOOD: DAMA