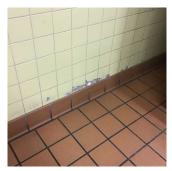

#### **Priority Condition**

Have there been any Building Additions?

| Priority<br>Condition Exist<br>Last Year? | Priority<br>Category        | Condition<br>Description                                                                       | Component<br>Affected                                                | Location<br>Description | Person(s)<br>Notified | Person(s) Title | PhotoImage |
|-------------------------------------------|-----------------------------|------------------------------------------------------------------------------------------------|----------------------------------------------------------------------|-------------------------|-----------------------|-----------------|------------|
| No                                        | Potential Falling<br>Debris | The underside of the metal stair are severely corroded and creating a potential safety hazard. | INTERIOR  <br>STAIRS/RAMP<br>S: INTERIOR  <br>Stairs and<br>Landings | Stair A/2, D/1          | John Rabuse           | Fireman         |            |
| No                                        | Protruding<br>Elements      | Broken handrail<br>resulting<br>potential safety<br>hazard                                     | INTERIOR  <br>STAIRS/RAMP<br>S: INTERIOR  <br>Railings               | Stair D/1               | John Rabuse           | Fireman         |            |
| No                                        | Protruding<br>Elements      | Improperly<br>anchored<br>handrail<br>resulting in<br>potential safety<br>hazard               | SITE  <br>STAIRS/RAMP<br>S: EXTERIOR  <br>Railings                   | 122nd Street<br>Exit    | John Rabuse           | Fireman         |            |
| Yes                                       | Protruding<br>Elements      | Severely<br>damaged stone<br>countertop<br>resulting in<br>potential safety<br>hazard          | INTERIOR  <br>SCIENCE LAB<br>  Fixed<br>Equipment                    | Along Windows           | John Rabuse           | Fireman         |            |