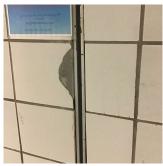

Deficiency

Roof Plan reference

Deficiency Photo1

Deficiency Quantity 3
Quantity Uom EACH
Potential Action REPLACE
Urgency of Action PRIORITY 4
Purpose of Action LEVEL 2

Facade B

Violations No violations recorded.

Deficiency METAL: DETERIORATED DOOR AND FRAME - MINOR DETERIORATION