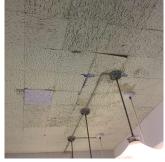

#### **Priority Condition**

Have there been any Building Additions?

| Priority<br>Condition Exist<br>Last Year? | Priority<br>Category        | Condition<br>Description                                                                       | Component<br>Affected                                                | Location<br>Description | Person(s)<br>Notified | Person(s) Title | PhotoImage |
|-------------------------------------------|-----------------------------|------------------------------------------------------------------------------------------------|----------------------------------------------------------------------|-------------------------|-----------------------|-----------------|------------|
| No                                        | Potential Falling<br>Debris | The underside of the metal stair are severely corroded and creating a potential safety hazard. | INTERIOR  <br>STAIRS/RAMP<br>S: INTERIOR  <br>Stairs and<br>Landings | Stair A/2, D/1          | John Rabuse           | Fireman         |            |
| No                                        | Protruding<br>Elements      | Broken handrail<br>resulting<br>potential safety<br>hazard                                     | INTERIOR  <br>STAIRS/RAMP<br>S: INTERIOR  <br>Railings               | Stair D/1               | John Rabuse           | Fireman         |            |
| No                                        | Protruding<br>Elements      | Improperly<br>anchored<br>handrail<br>resulting in<br>potential safety<br>hazard               | SITE  <br>STAIRS/RAMP<br>S: EXTERIOR  <br>Railings                   | 122nd Street<br>Exit    | John Rabuse           | Fireman         |            |
| Yes                                       | Protruding<br>Elements      | Severely<br>damaged stone<br>countertop<br>resulting in<br>potential safety<br>hazard          | INTERIOR  <br>SCIENCE LAB<br>  Fixed<br>Equipment                    | Along Windows           | John Rabuse           | Fireman         |            |