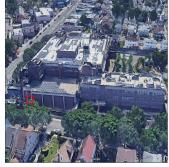

Was not present John Rabuse

Custodian

Fireman

Architectural Inspection Q226

Facade Photo

Corner of 121st Street and Rockaway Boulevard - Southeast view

Facade A - Rockaway Boulevard

Roof 1 - Northeast view