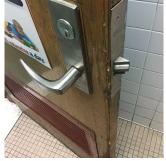

Deficiency METAL: DETERIORATED DOOR AND FRAME - MINOR DETERIORATION

#### DOORS AND FRAMES

Roof Plan reference

Deficiency Quantity 1
Quantity Uom EACH
Potential Action MAINTENANCE
Urgency of Action PRIORITY 3
Purpose of Action LEVEL 2

Facade F

Violations No violations recorded.