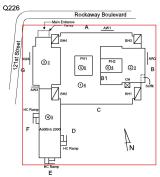

#### Deficiency

Roof Plan reference

| estion                                                                                                                                                                                                                                                                                                                                                      | Response                                                                                                   |
|-------------------------------------------------------------------------------------------------------------------------------------------------------------------------------------------------------------------------------------------------------------------------------------------------------------------------------------------------------------|------------------------------------------------------------------------------------------------------------|
| EXTERIOR                                                                                                                                                                                                                                                                                                                                                    | <u> </u>                                                                                                   |
| ROOF                                                                                                                                                                                                                                                                                                                                                        | Inspected                                                                                                  |
| Roofing                                                                                                                                                                                                                                                                                                                                                     | Inspected                                                                                                  |
| Replacement Quantity                                                                                                                                                                                                                                                                                                                                        | 66,000                                                                                                     |
| Replacement Uom                                                                                                                                                                                                                                                                                                                                             | S.F.                                                                                                       |
| ROOF HATCH/SMOKE HATCH                                                                                                                                                                                                                                                                                                                                      | Inspected                                                                                                  |
| Condition                                                                                                                                                                                                                                                                                                                                                   | 2 - Between Good and Fair                                                                                  |
| Deficiency                                                                                                                                                                                                                                                                                                                                                  | No deficiencies recorded                                                                                   |
| LEADERS, GUTTERS, DOWNSPOUTS, SCUPPERS                                                                                                                                                                                                                                                                                                                      | Inspected                                                                                                  |
| Condition                                                                                                                                                                                                                                                                                                                                                   | 2 - Between Good and Fair                                                                                  |
| Deficiency                                                                                                                                                                                                                                                                                                                                                  | No deficiencies recorded                                                                                   |
| ROOF BARRIER/FENCE                                                                                                                                                                                                                                                                                                                                          | Inspected                                                                                                  |
| Condition                                                                                                                                                                                                                                                                                                                                                   | 1 - Good                                                                                                   |
| Deficiency                                                                                                                                                                                                                                                                                                                                                  | No deficiencies recorded                                                                                   |
| ROOF CAGE                                                                                                                                                                                                                                                                                                                                                   | Does not Exist                                                                                             |
| ROOFING                                                                                                                                                                                                                                                                                                                                                     | Inspected                                                                                                  |
| Instance on Modified Bitumen: Roofs 1, 2, 5, 6                                                                                                                                                                                                                                                                                                              | Inspected                                                                                                  |
| Instance Condition                                                                                                                                                                                                                                                                                                                                          | 3 - Fair                                                                                                   |
|                                                                                                                                                                                                                                                                                                                                                             |                                                                                                            |
| Instance Quantity                                                                                                                                                                                                                                                                                                                                           | Roof 1<br>46,000                                                                                           |
| Instance Quantity Uom                                                                                                                                                                                                                                                                                                                                       | S.F.                                                                                                       |
| Does the roof have major mechanical equipment sitting on Dunnage Steel less than 18" above the Roofing? Does this roof instance have a Sustainable Roof System? Sustainable Roof Type Sustainable Roof Location (Roof Number) Do solar panels exist on these roofs? Solar Panel Location (Roof Number)  Installation Year Source of Installation Deficiency | No Yes White Roof Roofs 1, 2, 5, 6 Yes Roof 1 2012 Custodial Staff MODIFIED BITUMEN: ROOFING: DELAMINATION |
| Roof Plan reference                                                                                                                                                                                                                                                                                                                                         | Rockaway Boulevard  Rockaway Boulevard  AM1  Bit                                                           |
| Deficiency Quantity                                                                                                                                                                                                                                                                                                                                         | э<br>30                                                                                                    |
| Quantity Uom                                                                                                                                                                                                                                                                                                                                                | S.F.                                                                                                       |
| Potential Action                                                                                                                                                                                                                                                                                                                                            | REPLACE ROOFING WITHOUT MAJOR EQUIPMENT REMOVAL                                                            |
| Urgency of Action                                                                                                                                                                                                                                                                                                                                           | PRIORITY 4                                                                                                 |