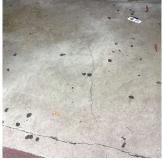

| estion                                                                                                                                                                                                                                                                                                                                                      | Response                                                                                                   |
|-------------------------------------------------------------------------------------------------------------------------------------------------------------------------------------------------------------------------------------------------------------------------------------------------------------------------------------------------------------|------------------------------------------------------------------------------------------------------------|
| EXTERIOR                                                                                                                                                                                                                                                                                                                                                    | <u> </u>                                                                                                   |
| ROOF                                                                                                                                                                                                                                                                                                                                                        | Inspected                                                                                                  |
| Roofing                                                                                                                                                                                                                                                                                                                                                     | Inspected                                                                                                  |
| Replacement Quantity                                                                                                                                                                                                                                                                                                                                        | 66,000                                                                                                     |
| Replacement Uom                                                                                                                                                                                                                                                                                                                                             | S.F.                                                                                                       |
| ROOF HATCH/SMOKE HATCH                                                                                                                                                                                                                                                                                                                                      | Inspected                                                                                                  |
| Condition                                                                                                                                                                                                                                                                                                                                                   | 2 - Between Good and Fair                                                                                  |
| Deficiency                                                                                                                                                                                                                                                                                                                                                  | No deficiencies recorded                                                                                   |
| LEADERS, GUTTERS, DOWNSPOUTS, SCUPPERS                                                                                                                                                                                                                                                                                                                      | Inspected                                                                                                  |
| Condition                                                                                                                                                                                                                                                                                                                                                   | 2 - Between Good and Fair                                                                                  |
| Deficiency                                                                                                                                                                                                                                                                                                                                                  | No deficiencies recorded                                                                                   |
| ROOF BARRIER/FENCE                                                                                                                                                                                                                                                                                                                                          | Inspected                                                                                                  |
| Condition                                                                                                                                                                                                                                                                                                                                                   | 1 - Good                                                                                                   |
| Deficiency                                                                                                                                                                                                                                                                                                                                                  | No deficiencies recorded                                                                                   |
| ROOF CAGE                                                                                                                                                                                                                                                                                                                                                   | Does not Exist                                                                                             |
| ROOFING                                                                                                                                                                                                                                                                                                                                                     | Inspected                                                                                                  |
| Instance on Modified Bitumen: Roofs 1, 2, 5, 6                                                                                                                                                                                                                                                                                                              | Inspected                                                                                                  |
| Instance Condition                                                                                                                                                                                                                                                                                                                                          | 3 - Fair                                                                                                   |
|                                                                                                                                                                                                                                                                                                                                                             |                                                                                                            |
| Instance Quantity                                                                                                                                                                                                                                                                                                                                           | Roof 1<br>46,000                                                                                           |
| Instance Quantity Uom                                                                                                                                                                                                                                                                                                                                       | S.F.                                                                                                       |
| Does the roof have major mechanical equipment sitting on Dunnage Steel less than 18" above the Roofing? Does this roof instance have a Sustainable Roof System? Sustainable Roof Type Sustainable Roof Location (Roof Number) Do solar panels exist on these roofs? Solar Panel Location (Roof Number)  Installation Year Source of Installation Deficiency | No Yes White Roof Roofs 1, 2, 5, 6 Yes Roof 1 2012 Custodial Staff MODIFIED BITUMEN: ROOFING: DELAMINATION |
| Roof Plan reference                                                                                                                                                                                                                                                                                                                                         | Rockaway Boulevard  Rockaway Boulevard  AM1  Bit                                                           |
| Deficiency Quantity                                                                                                                                                                                                                                                                                                                                         | э<br>30                                                                                                    |
| Quantity Uom                                                                                                                                                                                                                                                                                                                                                | S.F.                                                                                                       |
| Potential Action                                                                                                                                                                                                                                                                                                                                            | REPLACE ROOFING WITHOUT MAJOR EQUIPMENT REMOVAL                                                            |
| Urgency of Action                                                                                                                                                                                                                                                                                                                                           | PRIORITY 4                                                                                                 |