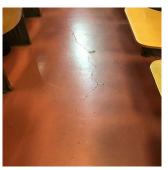

#### **Priority Condition**

Have there been any Building Additions?

| Priority<br>Condition Exist<br>Last Year? | Priority<br>Category        | Condition<br>Description                                                                       | Component<br>Affected                                                | Location<br>Description | Person(s)<br>Notified | Person(s) Title | PhotoImage |
|-------------------------------------------|-----------------------------|------------------------------------------------------------------------------------------------|----------------------------------------------------------------------|-------------------------|-----------------------|-----------------|------------|
| No                                        | Potential Falling<br>Debris | The underside of the metal stair are severely corroded and creating a potential safety hazard. | INTERIOR  <br>STAIRS/RAMP<br>S: INTERIOR  <br>Stairs and<br>Landings | Stair A/2, D/1          | John Rabuse           | Fireman         |            |
| No                                        | Protruding<br>Elements      | Broken handrail<br>resulting<br>potential safety<br>hazard                                     | INTERIOR  <br>STAIRS/RAMP<br>S: INTERIOR  <br>Railings               | Stair D/1               | John Rabuse           | Fireman         |            |
| No                                        | Protruding<br>Elements      | Improperly<br>anchored<br>handrail<br>resulting in<br>potential safety<br>hazard               | SITE  <br>STAIRS/RAMP<br>S: EXTERIOR  <br>Railings                   | 122nd Street<br>Exit    | John Rabuse           | Fireman         |            |
| Yes                                       | Protruding<br>Elements      | Severely<br>damaged stone<br>countertop<br>resulting in<br>potential safety<br>hazard          | INTERIOR  <br>SCIENCE LAB<br>  Fixed<br>Equipment                    | Along Windows           | John Rabuse           | Fireman         |            |