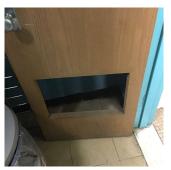

#### **Priority Condition**

Have there been any Building Additions?

| Priority<br>Condition Exist<br>Last Year? | Priority<br>Category        | Condition<br>Description                                                                       | Component<br>Affected                                                | Location<br>Description | Person(s)<br>Notified | Person(s) Title | PhotoImage |
|-------------------------------------------|-----------------------------|------------------------------------------------------------------------------------------------|----------------------------------------------------------------------|-------------------------|-----------------------|-----------------|------------|
| No                                        | Potential Falling<br>Debris | The underside of the metal stair are severely corroded and creating a potential safety hazard. | INTERIOR  <br>STAIRS/RAMP<br>S: INTERIOR  <br>Stairs and<br>Landings | Stair A/2, D/1          | John Rabuse           | Fireman         |            |
| No                                        | Protruding<br>Elements      | Broken handrail<br>resulting<br>potential safety<br>hazard                                     | INTERIOR  <br>STAIRS/RAMP<br>S: INTERIOR  <br>Railings               | Stair D/1               | John Rabuse           | Fireman         |            |
| No                                        | Protruding<br>Elements      | Improperly<br>anchored<br>handrail<br>resulting in<br>potential safety<br>hazard               | SITE  <br>STAIRS/RAMP<br>S: EXTERIOR  <br>Railings                   | 122nd Street<br>Exit    | John Rabuse           | Fireman         |            |
| Yes                                       | Protruding<br>Elements      | Severely<br>damaged stone<br>countertop<br>resulting in<br>potential safety<br>hazard          | INTERIOR  <br>SCIENCE LAB<br>  Fixed<br>Equipment                    | Along Windows           | John Rabuse           | Fireman         |            |