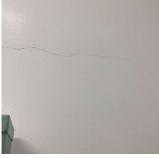

Room 107

| Violations | No violations recorded. |
|------------|-------------------------|

| Walls                        | Inspected                 |  |
|------------------------------|---------------------------|--|
| Condition                    | 2 - Between Good and Fair |  |
| Deficiency                   | PLASTER: CRACKS/SPALLING  |  |
| Deficiency Location/Instance | Room 107                  |  |
| Deficiency Quantity          | 10                        |  |
| Quantity Uom                 | S.F.                      |  |
| Potential Action             | REPLACE                   |  |
| Urgency of Action            | PRIORITY 3                |  |
| Purpose of Action            | LEVEL 2                   |  |
| Deficiency Photo1            |                           |  |



Room 107

| TOILET ROOMS - STUDENTS      | Inspected                          |
|------------------------------|------------------------------------|
| Ceiling                      | Inspected                          |
| Condition                    | 2 - Between Good and Fair          |
| Deficiency                   | No deficiencies recorded           |
| Door(s) Inspected            |                                    |
| Condition                    | 5 - Poor                           |
| Deficiency                   | METAL: DETERIORATED DOOR AND FRAME |
| Deficiency Location/Instance | Room 158                           |
| Deficiency Quantity          | 1                                  |
| Quantity Uom                 | EACH                               |
| Potential Action