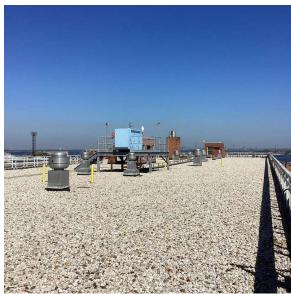

Custodian Robert Chiacchere Fireman Was not present

Corner of Rockaway Beach Boulevard and Beach 110th Street - Southeast view

Main Entrance Photo

Roof Photo

Facade A - Beach 110th Street

Roof 1 - Northwest view

## **Building Condition Assessment Survey 2023 - 2024**

Architectural Inspection Q225 Question Response **EXTERIOR** ROOF Roofing ROOF BARRIER/FENCE Inspected Deficiency Photo1 No photo recorded Violations No violations recorded. ROOF CAGE Does not Exist ROOFING Inspected Instance on IRMA: Roofs 1-3 Inspected Instance Condition 3 - Fair Instance Photo Roof 1 33,000 Instance Quantity S.F. Instance Quantity Uom Does the roof have major mechanical equipment sitting on Dunnage Steel less than 18" above the Roofing? No Does this roof instance have a Sustainable Roof System? No Do solar panels exist on these roofs? No Is/Are the roof(s) suitable for Solar Panel installation? No Installation Year 1998 Source of Installation Custodial Staff Deficiency IRMA: ROOFING: DAMAGED INSULATION Roof Plan reference 20 Deficiency Quantity Quantity Uom S.F. Potential Action REPLACE PRIORITY 4 Urgency of Action