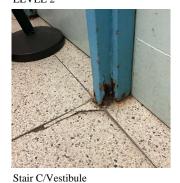

|  |
| Condition                    | 5 - Poor                                     |  |
| Deficiency                   | METAL: DETERIORATED DOOR                     |  |
| Deficiency Location/Instance | Stairs A/Vestibule, B/Vestibule, C/Vestibule |  |
| Deficiency Quantity          | 6                                            |  |
|                              |                                              |  |

Architectural Inspection Q225

| O | Ouestion | Response |
|---|----------|----------|
| ~ | destion  | response |

### INTERIOR STAIRS/RAMPS: INTERIOR

Deficiency Photo1

Violations

### Door(s)

| Quantity Uom      | EACH        |
|-------------------|-------------|
| Potential Action  | MAINTENANCE |
| Urgency of Action | PRIORITY 3  |
| Purpose of Action | LEVEL 2     |



Violations No violations recorded.

| Partition           | Does not Exist            |  |
|---------------------|---------------------------|--|
| Railings            | Inspected                 |  |
| Condition           | 2 - Between Good and Fair |  |
| Deficiency          | No deficiencies recorded  |  |
| Stairs and Landings | Inspected                 |  |
| Condition           | 5 - Poor                  |  |
| Deficiency          | TEDD A 770 · CD A CV S    |  |

| Deficiency                   | TERRAZZO: CRACKS                            |
|------------------------------|---------------------------------------------|
| Deficiency Location/Instance | Stair B/Vestibule, 1, 2, C/1, 2, and others |
| Deficiency Quantity          | 80                                          |
| Qua