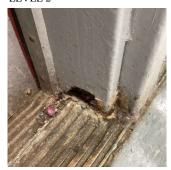

#### BRICK: DETERIORATED LADDER

**Deficiency Quantity** 

Quantity Uom

Potential Action

Urgency of Action Purpose of Action

Deficiency Photo1

EACH

REPLACE

#### BRICK: DETERIORATED JOINTS

Deficiency Quantity

Quantity Uom

Potential Action

Urgency of Action

Purpose of Action

30

S.F.