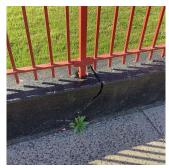

Deficiency

Roof Plan reference

Deficiency Photo1

DETERIORATED CONCRETE PLATFORM WITH CRACKED, SPALLED CONCRETE OR EXPOSED REINFORCING

30 **Deficiency Quantity** Quantity Uom S.F. Potential Action REPAIR Urgency of Action PRIORITY 3 Purpose of Action LEVEL 2

Facade K

Violations No violations recorded.

Deficiency BAD BUMPERS