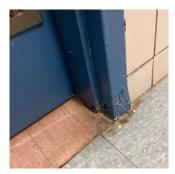

|
| Condition                    | 5 - Poor                           |
| Deficiency                   | METAL: DETERIORATED DOOR AND FRAME |
| Deficiency Location/Instance | Room 158                           |
| Deficiency Quantity          | 1                                  |
| Quantity Uom                 | EACH                               |
| Potential Action             | MAINTENANCE                        |
| Urgency of Action            | PRIORITY 3                         |
| Purpose of Action            | LEVEL 2                            |
|                              |                                    |

Q225 Architectural Inspection

### INTERIOR

Question

#### **TOILET ROOMS - STUDENTS**

#### Door(s)

Deficiency Photo1

Deficiency Photo1



Room 158

**EACH** 

Response

Violations No violations recorded.

Deficiency METAL: DAMAGED LOUVER

Deficiency Location/Instance Room 160

**Deficiency Quantity** 1

Quantity Uom Potential Action MAINTENANCE

Urgency of Action PRIORITY 3

LEVEL 2 Purpose of Action

Deficiency Photo1



Room 160

Violations No violations recorded.

Deficiency WOOD: DETERIORATED DOOR

Deficiency Location/Instance Room 160

Deficiency Quantity 1

Quantity Uom **EACH** 

MAINTENANCE Potential Action

PRIORITY 3 Urgency of Action

Purpose of Action LEVEL 2



Room 160

Violations No violations recorded.

| chitectural Inspection        | Q225                                 |
|-------------------------------|--------------------------------------|
| Question                      | Response