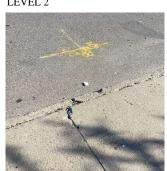

#### BRICK: DETERIORATED JOINTS

Deficiency Quantity

Quantity Uom

Potential Action

Urgency of Action

Purpose of Action

30

S.F.

REPOINT

PRIORITY 3

LEVEL 2

Q225 Architectural Inspection