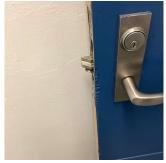

#### DOORS AND FRAMES

Roof Plan reference

Response

Deficiency Quantity 2
Quantity Uom EACH
Potential Action MAINTENANCE
Urgency of Action PRIORITY 3

Urgency of ActionPRIORITY 3Purpose of ActionLEVEL 2Deficiency Photo1No photo recordedViolationsNo violations recorded.

Deficiency

Roof Plan reference

Deficiency Photo1

Violations

 $\operatorname{METAL}$ : DETERIORATED DOOR AND FRAME - MAJOR DETERIORATION

Deficiency Quantity 4
Quantity Uom EACH
Potential Action REPLACE
Urgency of Action PRIORITY 4
Purpose of Action LEVEL 2

Facade J

No violations recorded.

| DOOR HARDWARE | Inspected                |
|---------------|--------------------------|
| Condition     | 3 - Fair                 |
| Deficiency    | No deficiencies recorded |