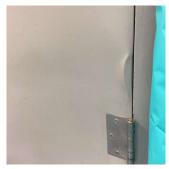

Facade J

No violations recorded.

| DOOR HARDWARE | Inspected                |
|---------------|--------------------------|
| Condition     | 3 - Fair                 |
| Deficiency    | No deficiencies recorded |

# **Building Condition Assessment Survey 2023 - 2024**

Architectural Inspection Q225

| uestion                 | Response                                                  |
|-------------------------|-----------------------------------------------------------|
| EXTERIOR                |                                                           |
| DOORS                   |                                                           |
| LINTELS                 | Inspected                                                 |
| Condition               | 2 - Between Good and Fair                                 |
| Deficiency              | No deficiencies recorded                                  |
| TRANSOM/SIDE LIGHT      | Inspected                                                 |
| Condition               | 2 - Between Good and Fair                                 |
| Deficiency              | No deficiencies recorded                                  |
| EXTERIOR WALLS          | Inspected                                                 |
| Material Type(s)        | Masonry, Concrete                                         |
| Replacement Quantity    | 23,000                                                    |
| Replacement Uom         | S.F.                                                      |
| Instance on All Facades | Inspected                                                 |
| Instance Condition      | 5 - Poor                                                  |
| Instance Quantity       | 23,000                                                    |
| Instance Quantity Uom   | S.F.                                                      |
| Deficiency              | BRICK: CRACKS/DISPLACED/SPALLED BRICK AT BUILDING CORNERS |