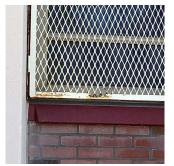

No violations recorded.

LOUVER Inspected
Condition 3 - Fair

Deficiency

Violations

Roof Plan reference

BROKEN/ DENTED BLADES

Elevation

| on                                          | Response                                            |
|---------------------------------------------|-----------------------------------------------------|
| ERIOR                                       |                                                     |
| OUVER                                       |                                                     |
| Deficiency Quantity                         | 10                                                  |
| Quantity Uom                                | S.F.                                                |
| Potential Action                            | REPLACE                                             |
| Urgency of Action                           | PRIORITY 4                                          |
| Purpose of Action                           | LEVEL 2                                             |
| Deficiency Photo1                           | Facade E                                            |
| Violations                                  | No violations recorded.                             |
| RAPETS                                      | Inspected                                           |
| Material Type(s)                            | Concrete                                            |
| Replacement Quantity                        | 8,000                                               |
| Replacement Uom                             | C.F.                                                |
| Instance on All Facades except Facades J, K | Inspected                                           |
| Instance Condition                          | 3 - Fair                                            |
| Instance Quantity                           | 8,000                                               |
|                                             |                                                     |
| Instance Quantity Uom                       | C.F.                                                |
| Deficiency Roof Plan reference              | CONCRETE: DETERIORATED CONTROL/EXPANSION JOIN  0225 |
|                                             | The stand Cop Page                                  |
| Deficiency Quantity                         | 150                                                 |
| Quantity Uom                                | L.F.                                                |
| Potential Action                            | MAINTENANCE                                         |
| Urgency of Action                           | PRIORITY 3                                          |
| Purpose of Action                           | LEVEL 2                                             |
| Deficiency Photo1                           | No photo recorded                                   |
| Violations                                  | No violations recorded.                             |
| AZA DECK                                    | Does not Exist                                      |
| OOF                                         | Inspected                                           |
| Roofing                                     | Inspected                                           |
| Replacement Quantity                        | 35,000                                              |
| Roofing                                     | Inspected                                           |