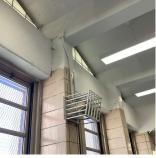

#### LOADING DOCK

Roof Plan reference

Purpose of Action

Deficiency Photo1

Deficiency Quantity 5
Quantity Uom EACH
Potential Action REPLACE
Urgency of Action PRIORITY 4

LEVEL 2

Response

Facade K

No violations recorded.

LOUVER Inspected
Condition 3 - Fair

Deficiency

Violations

Roof Plan reference

BROKEN/ DENTED BLADES

Elevation

| on                                          | Response                                            |
|---------------------------------------------|-----------------------------------------------------|
| ERIOR                                       |                                                     |
| OUVER                                       |                                                     |
| Deficiency Quantity                         | 10                                                  |
| Quantity Uom                                | S.F.                                                |
| Potential Action                            | REPLACE                                             |
| Urgency of Action                           | PRIORITY 4                                          |
| Purpose of Action                           | LEVEL 2                                             |
| Deficiency Photo1                           | Facade E                                            |
| Violations                                  | No violations recorded.                             |
| RAPETS                                      | Inspected                                           |
| Material Type(s)                            | Concrete                                            |
| Replacement Quantity                        | 8,000                                               |
| Replacement Uom                             | C.F.                                                |
| Instance on All Facades except Facades J, K | Inspected                                           |
| Instance Condition                          | 3 - Fair                                            |
| Instance Quantity                           | 8,000                                               |
|                                             |                                                     |
| Instance Quantity Uom                       | C.F.                                                |
| Deficiency Roof Plan reference              | CONCRETE: DETERIORATED CONTROL/EXPANSION JOIN  0225 |
|                                             | The stand Cop Page                                  |
| Deficiency Quantity                         | 150                                                 |
| Quantity Uom                                | L.F.                                                |
| Potential Action                            | MAINTENANCE                                         |
| Urgency of Action                           | PRIORITY 3                                          |
| Purpose of Action                           | LEVEL 2                                             |
| Deficiency Photo1                           | No photo recorded                                   |
| Violations                                  | No violations recorded.                             |
| AZA DECK                                    | Does not Exist                                      |
| OOF                                         | Inspected                                           |
| Roofing                                     | Inspected                                           |
| Replacement Quantity                        | 35,000                                              |
| Roofing                                     | Inspected                                           |