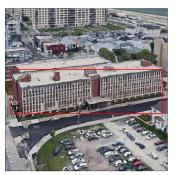

#### Asset Data

Facade Photo

| Question                                                                      | Answer |
|-------------------------------------------------------------------------------|--------|
| Was the building fully accessible for inspection                              | Yes    |
| Building Square Footage                                                       | 70,000 |
| Comments on the Area (for Athletic Field, Playing Surfaces,<br>Leased Spaces) | None   |
| Comments on the Stories (Floors) plus Basements                               | 3+B    |
| Comments on the Number of Classrooms                                          | 34     |
| Comments on the Year Built                                                    | 1964   |
| Student Population                                                            | 625    |
| Staff Population                                                              | 110    |
| Weather                                                                       | Fair   |
| Principal(s) Information                                                      |        |
|                                                                               |        |

Custodian Robert Chiacchere Fireman Was not present

Corner of Rockaway Beach Boulevard and Beach 110th Street - Southeast view

Main Entrance Photo

Roof Photo

Facade A - Beach 110th Street

Roof 1 - Northwest view