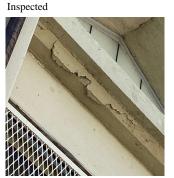

#### COPING Inspected 3 - Fair Condition

Deficiency

Roof Plan reference

**Deficiency Quantity** Quantity Uom Potential Action

Urgency of Action Purpose of Action

Deficiency Photo1

Violations

L.F.

MAINTENANCE PRIORITY 3

LEVEL 2

Roof 1 - Bulkhead 1

No violations recorded.

| CORNICE          | Does not Exist                             |
|------------------|--------------------------------------------|
| DOORS            | Inspected                                  |
| DOORS AND FRAMES | Inspected                                  |
| Condition        | 4 - Between Fair and Poor                  |
| Deficiency       | METAL: DETERIORATED DOOR AND FRAME - MINOR |