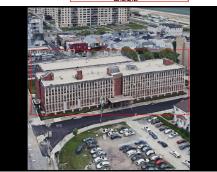

#### Asset Data

Facade Photo

| Question                                                                      | Answer |
|-------------------------------------------------------------------------------|--------|
| Was the building fully accessible for inspection                              | Yes    |
| Building Square Footage                                                       | 70,000 |
| Comments on the Area (for Athletic Field, Playing Surfaces,<br>Leased Spaces) | None   |
| Comments on the Stories (Floors) plus Basements                               | 3+B    |
| Comments on the Number of Classrooms                                          | 34     |
| Comments on the Year Built                                                    | 1964   |
| Student Population                                                            | 625    |
| Staff Population                                                              | 110    |
| Weather                                                                       | Fair   |
| Principal(s) Information                                                      |        |
|                                                                               |        |

Custodian Robert Chiacchere Fireman Was not present

Corner of Rockaway Beach Boulevard and Beach 110th Street - Southeast view

Main Entrance Photo

Roof Photo

Facade A - Beach 110th Street

Roof 1 - Northwest view