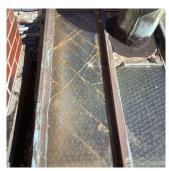

#### EXTERIOR WALLS

Deficiency Photo1

Violations No violations recorded.

| EXTERIOR SOFFITS | Inspected                 |
|------------------|---------------------------|
| Condition        | 2 - Between Good and Fair |
| Deficiency       | No deficiencies recorded  |
| LOADING DOCK     | Inspected                 |
| Condition        | 5 - Poor                  |

Deficiency

Roof Plan reference

Deficiency Photo1

DETERIORATED CONCRETE PLATFORM WITH CRACKED, SPALLED CONCRETE OR EXPOSED REINFORCING

30 **Deficiency Quantity** Quantity Uom S.F. Potential Action REPAIR Urgency of Action PRIORITY 3 Purpose of Action LEVEL 2

Facade K

Violations No violations recorded.

Deficiency BAD BUMPERS