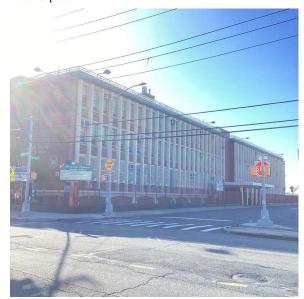

Custodian Robert Chiacchere Fireman Was not present

Corner of Rockaway Beach Boulevard and Beach 110th Street - Southeast view

Main Entrance Photo

Roof Photo

Facade A - Beach 110th Street

Roof 1 - Northwest view