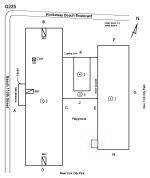

## **Building Condition Assessment Survey 2023 - 2024**

Architectural Inspection Q225

| Asset:        | P.S. 225 - QUEENS, 1-90 BEACH 110 STREET, New York, 11694 |                    |                     |
|---------------|-----------------------------------------------------------|--------------------|---------------------|
| Inspection Id | Inspection Type                                           | Time In            | Last Edited         |
| SA : Q225     | Architectural - Senior                                    | 2024-04-26 8:07 AM | 2024-06-19 10:42 AM |
| AA: Q225      | Architectural - Associate                                 | 2024-04-26 7:57 AM | 2024-05-10 5:05 PM  |

#### Asset Data

Facade Photo

| Question                                                                      | Answer |
|-------------------------------------------------------------------------------|--------|
| Was the building fully accessible for inspection                              | Yes    |
| Building Square Footage                                                       | 70,000 |
| Comments on the Area (for Athletic Field, Playing Surfaces,<br>Leased Spaces) | None   |
| Comments on the Stories (Floors) plus Basements                               | 3+B    |
| Comments on the Number of Classrooms                                          | 34     |
| Comments on the Year Built                                                    | 1964   |
| Student Population                                                            | 625    |
| Staff Population                                                              | 110    |
| Weather                                                                       | Fair   |
| Principal(s) Information                                                      |        |
|                                                                               |        |