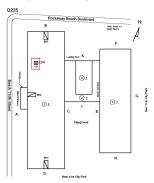

## **Building Condition Assessment Survey 2023 - 2024**

Architectural Inspection Q225

| Asset:        | P.S. 225 - QUEENS, 1-90 BEACH 110 STREET, New York, 11694 |                    |                     |
|---------------|-----------------------------------------------------------|--------------------|---------------------|
| Inspection Id | Inspection Type                                           | Time In            | Last Edited         |
| SA : Q225     | Architectural - Senior                                    | 2024-04-26 8:07 AM | 2024-06-19 10:42 AM |
| AA: Q225      | Architectural - Associate                                 | 2024-04-26 7:57 AM | 2024-05-10 5:05 PM  |

#### Asset Data

Facade Photo

| Question                                                                      | Answer |
|-------------------------------------------------------------------------------|--------|
| Was the building fully accessible for inspection                              | Yes    |
| Building Square Footage                                                       | 70,000 |
| Comments on the Area (for Athletic Field, Playing Surfaces,<br>Leased Spaces) | None   |
| Comments on the Stories (Floors) plus Basements                               | 3+B    |
| Comments on the Number of Classrooms                                          | 34     |
| Comments on the Year Built                                                    | 1964   |
| Student Population                                                            | 625    |
| Staff Population                                                              | 110    |
| Weather                                                                       | Fair   |
| Principal(s) Information                                                      |        |
|                                                                               |        |