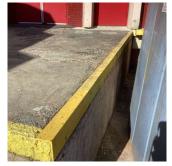

Deficiency

Roof Plan reference

Deficiency Photo1

DETERIORATED CONCRETE PLATFORM WITH CRACKED, SPALLED CONCRETE OR EXPOSED REINFORCING

30 **Deficiency Quantity** Quantity Uom S.F. Potential Action REPAIR Urgency of Action PRIORITY 3 Purpose of Action LEVEL 2

Facade K

Violations No violations recorded.

Deficiency BAD BUMPERS