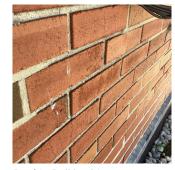

#### EXTERIOR WALLS

Deficiency Photo1

Facade H

Response

No violations recorded.

Violations

Deficiency

Roof Plan reference

Elevation

Quantity Uom Potential Action Urgency of Action Purpose of Action Deficiency Photo1

Violations

**Deficiency Quantity** 

10 S.F. REPOINT PRIORITY 4 LEVEL 2

Facade C

No violations recorded.

Deficiency BRICK: DETERIORATED JOINTS

## **Building Condition Assessment Survey 2023 - 2024**

Response

Architectural Inspection Q225

Question EXTERIOR

#### EXTERIOR WALLS

Roof Plan reference

Elevation

Deficiency Quantity Quantity Uom Potential Action Urgency of Action Purpose of Action

Deficiency Photo1

5,000 S.F. REPOINT PRIORITY 3 LEVEL 2

Facade D

No violations recorded.

Deficiency

Violations

Roof Plan reference

BRICK: WATER INFILTRATION IN INSTRUCTIONAL SPACE