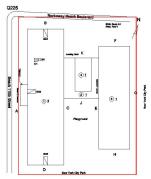

## **Building Condition Assessment Survey 2023 - 2024**

Architectural Inspection Q225

| Asset:        | P.S. 225 - QUEENS, 1-90 BEACH 110 STREET, New York, 11694 |                    |                     |
|---------------|-----------------------------------------------------------|--------------------|---------------------|
| Inspection Id | Inspection Type                                           | Time In            | Last Edited         |
| SA : Q225     | Architectural - Senior                                    | 2024-04-26 8:07 AM | 2024-06-19 10:42 AM |
| AA: Q225      | Architectural - Associate                                 | 2024-04-26 7:57 AM | 2024-05-10 5:05 PM  |

#### Asset Data

Facade Photo

| Question                                                                      | Answer |
|-------------------------------------------------------------------------------|--------|
| Was the building fully accessible for inspection                              | Yes    |
| Building Square Footage                                                       | 70,000 |
| Comments on the Area (for Athletic Field, Playing Surfaces,<br>Leased Spaces) | None   |
| Comments on the Stories (Floors) plus Basements                               | 3+B    |
| Comments on the Number of Classrooms                                          | 34     |
| Comments on the Year Built                                                    | 1964   |
| Student Population                                                            | 625    |
| Staff Population                                                              | 110    |
| Weather                                                                       | Fair   |
| Principal(s) Information                                                      |        |
|                                                                               |        |