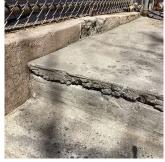

#### EXTERIOR WALLS

Elevation

Deficiency Quantity 3,600

Quantity Uom S.F.

Potential Action REPAIR

Urgency of Action PRIORITY 5

Purpose of Action LEVEL 2

Facade C - Room 169, also Rooms on 1st - 3rd Floor and Facade A - 1st - 3rd Floor

No violations recorded.

Violations

Deficiency

Roof Plan reference

Deficiency Photo1

CAST IN PLACE / PRE-CAST CONCRETE: MINOR CRACKS/SPALLING

Elevation

Deficiency Quantity