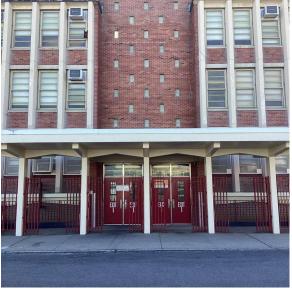

Custodian Robert Chiacchere Fireman Was not present

Corner of Rockaway Beach Boulevard and Beach 110th Street - Southeast view

Main Entrance Photo

Roof Photo

Facade A - Beach 110th Street

Roof 1 - Northwest view