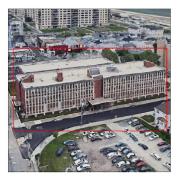

Custodian Robert Chiacchere Fireman Was not present

Corner of Rockaway Beach Boulevard and Beach 110th Street - Southeast view

Main Entrance Photo

Roof Photo

Facade A - Beach 110th Street

Roof 1 - Northwest view