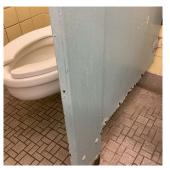

| No deficiencies recorded  |  |
| Stalls                       | Inspected                 |  |
| Condition                    | 5 - Poor                  |  |
| Deficiency                   | RUST - MAJOR              |  |
| Deficiency Location/Instance | Room 107                  |  |
| Deficiency Quantity          | 1                         |  |
| Quantity Uom                 | EACH                      |  |
| Potential Action             | REPLACE                   |  |
| Urgency of Action            | PRIORITY 3                |  |
| Purpose of Action            | LEVEL 2                   |  |
|                              |                           |  |

Architectural Inspection Q225

### Question Response

### INTERIOR

### TOILET ROOMS - STAFF

### Stalls

Deficiency Photo1



Room 107

| Violations | No violations recorded. |
|------------|-------------------------|

| Walls                        | Inspected                 |  |
|------------------------------|---------------------------|--|
| Condition                    | 2 - Between Good and Fair |  |
| Deficiency                   | PLASTER: CRACKS/SPALLING  |  |
| Deficiency Location/Instance | Room 107                  |  |
| Deficiency Quantity          | 10                        |  |
| Quantity Uom                 | S.F.                      |  |
| Potential Action             | REPLACE                   |  |
| Urgency of Action            | PRIORITY 3                |  |
| Purpose of Action            | LEVEL 2                   |  |
| Deficiency Photo1            |                           |  |