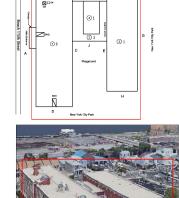

## **Building Condition Assessment Survey 2023 - 2024**

Architectural Inspection Q225

| Asset:        | P.S. 225 - QUEENS, 1-90 BEACH 110 STREET, New York, 11694 |                    |                     |
|---------------|-----------------------------------------------------------|--------------------|---------------------|
| Inspection Id | Inspection Type                                           | Time In            | Last Edited         |
| SA : Q225     | Architectural - Senior                                    | 2024-04-26 8:07 AM | 2024-06-19 10:42 AM |
| AA: Q225      | Architectural - Associate                                 | 2024-04-26 7:57 AM | 2024-05-10 5:05 PM  |

#### Asset Data

Facade Photo

| Question                                                                      | Answer |
|-------------------------------------------------------------------------------|--------|
| Was the building fully accessible for inspection                              | Yes    |
| Building Square Footage                                                       | 70,000 |
| Comments on the Area (for Athletic Field, Playing Surfaces,<br>Leased Spaces) | None   |
| Comments on the Stories (Floors) plus Basements                               | 3+B    |
| Comments on the Number of Classrooms                                          | 34     |
| Comments on the Year Built                                                    | 1964   |
| Student Population                                                            | 625    |
| Staff Population                                                              | 110    |
| Weather                                                                       | Fair   |
| Principal(s) Information                                                      |        |
|                                                                               |        |

Custodian Robert Chiacchere Fireman Was not present

Corner of Rockaway Beach Boulevard and Beach 110th Street - Southeast view

Main Entrance Photo

Roof Photo

Facade A - Beach 110th Street

Roof 1 - Northwest view