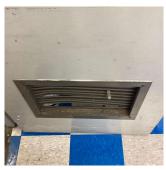

No violations recorded.

LOUVER Inspected
Condition 3 - Fair

Deficiency

Violations

Roof Plan reference

BROKEN/ DENTED BLADES

Elevation

| on                                          | Response                                            |
|---------------------------------------------|-----------------------------------------------------|
| ERIOR                                       |                                                     |
| OUVER                                       |                                                     |
| Deficiency Quantity                         | 10                                                  |
| Quantity Uom                                | S.F.                                                |
| Potential Action                            | REPLACE                                             |
| Urgency of Action                           | PRIORITY 4                                          |
| Purpose of Action                           | LEVEL 2                                             |
| Deficiency Photo1                           | Facade E                                            |
| Violations                                  | No violations recorded.                             |
| RAPETS                                      | Inspected                                           |
| Material Type(s)                            | Concrete                                            |
| Replacement Quantity                        | 8,000                                               |
| Replacement Uom                             | C.F.                                                |
| Instance on All Facades except Facades J, K | Inspected                                           |
| Instance Condition                          | 3 - Fair                                            |
| Instance Quantity                           | 8,000                                               |
|                                             |                                                     |
| Instance Quantity Uom                       | C.F.                                                |
| Deficiency Roof Plan reference              | CONCRETE: DETERIORATED CONTROL/EXPANSION JOIN  0225 |
|                                             | The stand Cop Page                                  |
| Deficiency Quantity                         | 150                                                 |
| Quantity Uom                                | L.F.                                                |
| Potential Action                            | MAINTENANCE                                         |
| Urgency of Action                           | PRIORITY 3                                          |
| Purpose of Action                           | LEVEL 2                                             |
| Deficiency Photo1                           | No photo recorded                                   |
| Violations                                  | No violations recorded.                             |
| AZA DECK                                    | Does not Exist                                      |
| OOF                                         | Inspected                                           |
| Roofing                                     | Inspected                                           |
| Replacement Quantity                        | 35,000                                              |
| Roofing                                     | Inspected                                           |