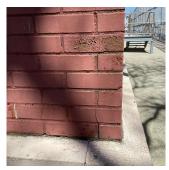

# **Building Condition Assessment Survey 2023 - 2024**

Architectural Inspection Q225

| uestion                 | Response                                                  |
|-------------------------|-----------------------------------------------------------|
| EXTERIOR                |                                                           |
| DOORS                   |                                                           |
| LINTELS                 | Inspected                                                 |
| Condition               | 2 - Between Good and Fair                                 |
| Deficiency              | No deficiencies recorded                                  |
| TRANSOM/SIDE LIGHT      | Inspected                                                 |
| Condition               | 2 - Between Good and Fair                                 |
| Deficiency              | No deficiencies recorded                                  |
| EXTERIOR WALLS          | Inspected                                                 |
| Material Type(s)        | Masonry, Concrete                                         |
| Replacement Quantity    | 23,000                                                    |
| Replacement Uom         | S.F.                                                      |
| Instance on All Facades | Inspected                                                 |
| Instance Condition      | 5 - Poor                                                  |
| Instance Quantity       | 23,000                                                    |
| Instance Quantity Uom   | S.F.                                                      |
| Deficiency              | BRICK: CRACKS/DISPLACED/SPALLED BRICK AT BUILDING CORNERS |

Elevation

Quantity Uom Potential Action Urgency of Action Purpose of Action Deficiency Photo1

Violations

**Deficiency Quantity** 

10 S.F. REPOINT PRIORITY 4 LEVEL 2

Facade C

No violations recorded.

Deficiency BRICK: DETERIORATED JOINTS