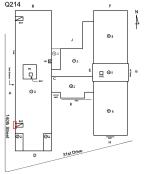

dated. Custodian Christopher Varvi Kevin Dandrea Fireman

Corner of 31st Drive and 140th Street -Northeast View

Architectural Inspection Q214

Main Entrance Photo

Roof Photo

Facade A - 140th Street

Roof 1 - North View