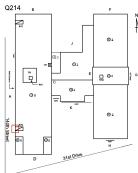

dated. Custodian Christopher Varvi Kevin Dandrea Fireman

Corner of 31st Drive and 140th Street -Northeast View

Architectural Inspection Q214

Main Entrance Photo

Roof Photo

Facade A - 140th Street

Roof 1 - North View