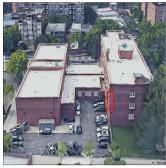

dated. Custodian Christopher Varvi Kevin Dandrea Fireman

Corner of 31st Drive and 140th Street -Northeast View

Architectural Inspection Q214

Main Entrance Photo

Roof Photo

Facade A - 140th Street

Roof 1 - North View