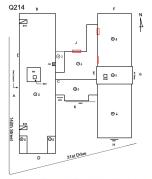

dated. Custodian Christopher Varvi Kevin Dandrea Fireman

Corner of 31st Drive and 140th Street -Northeast View

Architectural Inspection Q214

Main Entrance Photo

Roof Photo

Facade A - 140th Street

Roof 1 - North View

Architectural Inspection Q214