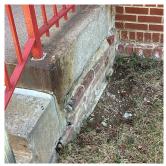

Deficiency

Roof Plan reference

AREAWAY SLAB: CRACKS AND SPALLING

Deficiency Quantity Quantity Uom

Urgency of Action Purpose of Action

Potential Action

S.F.

REPLACE PRIORITY 4 LEVEL 2

#### **EXTERIOR**

AREAWAY

Deficiency Photo1

AW2

Violations No violations recorded.

Deficiency

Roof Plan reference

AREAWAY WALLS: CRACKS AND SPALLING

Deficiency Quantity

Quantity Uom

Potential Action

Urgency of Action Purpose of Action

Deficiency Photo1

20 S.F.

REPLACE

PRIORITY 4

LEVEL 2

AW1

No violations recorded.

Deficiency

Violations

AREAWAY GRATINGS: MAJOR RUSTING / OR BROKEN