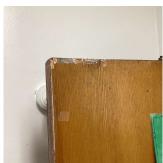

LEVEL 2

AW1

No violations recorded.

Deficiency

Violations

AREAWAY GRATINGS: MAJOR RUSTING / OR BROKEN