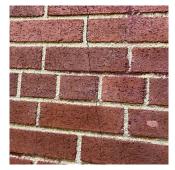

## **Building Condition Assessment Survey 2023 - 2024**

Architectural Inspection Q214

| nestion                 | Response                   |  |  |
|-------------------------|----------------------------|--|--|
| EXTERIOR                |                            |  |  |
| DOORS                   | Inspected                  |  |  |
| TRANSOM/SIDE LIGHT      |                            |  |  |
| Condition               | 2 - Between Good and Fair  |  |  |
| Deficiency              | No deficiencies recorded   |  |  |
| EXTERIOR WALLS          | Inspected                  |  |  |
| Material Type(s)        | Masonry                    |  |  |
| Replacement Quantity    | 28,000                     |  |  |
| Replacement Uom         | S.F.                       |  |  |
| Instance on All Facades | Inspected                  |  |  |
| Instance Condition      | 3 - Fair                   |  |  |
| Instance Quantity       | 28,000                     |  |  |
| Instance Quantity Uom   | S.F.                       |  |  |
| Deficiency              | BRICK: DETERIORATED JOINTS |  |  |

BRICK: MINOR CRACKS AND SPALLING Deficiency

No violations recorded.

Violations

Deficiency

Roof Plan reference

BRICK: DETERIORATED MASONRY SILLS - MINOR

#### BRICK: EFFLORESCENCE

Elevation

Deficiency Quantity 40
Quantity Uom S.F.

Potential Action MAINTENANCE
Urgency of Action PRIORITY 1
Purpose of Action LEVEL 1
Deficiency Photo1 No photo recorded

Deficiency Photo1 No photo recorded
Violations No violations recorded.