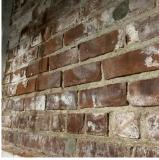

## **Building Condition Assessment Survey 2023 - 2024**

Architectural Inspection Q214

| nestion                 | Response                   |  |  |
|-------------------------|----------------------------|--|--|
| EXTERIOR                |                            |  |  |
| DOORS                   | Inspected                  |  |  |
| TRANSOM/SIDE LIGHT      |                            |  |  |
| Condition               | 2 - Between Good and Fair  |  |  |
| Deficiency              | No deficiencies recorded   |  |  |
| EXTERIOR WALLS          | Inspected                  |  |  |
| Material Type(s)        | Masonry                    |  |  |
| Replacement Quantity    | 28,000                     |  |  |
| Replacement Uom         | S.F.                       |  |  |
| Instance on All Facades | Inspected                  |  |  |
| Instance Condition      | 3 - Fair                   |  |  |
| Instance Quantity       | 28,000                     |  |  |
| Instance Quantity Uom   | S.F.                       |  |  |
| Deficiency              | BRICK: DETERIORATED JOINTS |  |  |

Elevation

Deficiency Photo1

Roof Plan reference

**Deficiency Quantity** 20 Quantity Uom S.F. REPOINT Potential Action PRIORITY 3 Urgency of Action Purpose of Action LEVEL 2

Facade K

Violations No violations recorded.

BRICK: MINOR CRACKS AND SPALLING Deficiency