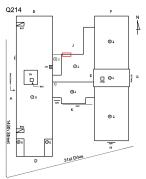

dated. Custodian Christopher Varvi Kevin Dandrea Fireman

Corner of 31st Drive and 140th Street -Northeast View

Architectural Inspection Q214

Main Entrance Photo

Roof Photo

Facade A - 140th Street

Roof 1 - North View

Architectural Inspection Q214