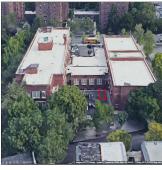

dated. Custodian Christopher Varvi Kevin Dandrea Fireman

Corner of 31st Drive and 140th Street -Northeast View

Architectural Inspection Q214

Main Entrance Photo

Roof Photo

Facade A - 140th Street

Roof 1 - North View