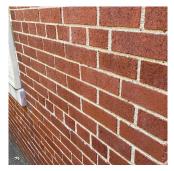

## **Building Condition Assessment Survey 2023 - 2024**

Architectural Inspection Q214

| nestion                 | Response                   |  |  |
|-------------------------|----------------------------|--|--|
| EXTERIOR                |                            |  |  |
| DOORS                   | Inspected                  |  |  |
| TRANSOM/SIDE LIGHT      |                            |  |  |
| Condition               | 2 - Between Good and Fair  |  |  |
| Deficiency              | No deficiencies recorded   |  |  |
| EXTERIOR WALLS          | Inspected                  |  |  |
| Material Type(s)        | Masonry                    |  |  |
| Replacement Quantity    | 28,000                     |  |  |
| Replacement Uom         | S.F.                       |  |  |
| Instance on All Facades | Inspected                  |  |  |
| Instance Condition      | 3 - Fair                   |  |  |
| Instance Quantity       | 28,000                     |  |  |
| Instance Quantity Uom   | S.F.                       |  |  |
| Deficiency              | BRICK: DETERIORATED JOINTS |  |  |

BRICK: MINOR CRACKS AND SPALLING Deficiency

No violations recorded.

Violations

Deficiency

Roof Plan reference

BRICK: DETERIORATED MASONRY SILLS - MINOR

#### BRICK: EFFLORESCENCE

Elevation

Deficiency Quantity 40
Quantity Uom S.F.

Potential Action MAINTENANCE
Urgency of Action PRIORITY 1
Purpose of Action LEVEL 1
Deficiency Photo1 No photo recorded

Deficiency Photo1 No photo recorded
Violations No violations recorded.