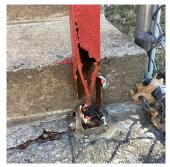

#### **EXTERIOR**

AREAWAY

Deficiency Photo1

AW2

Violations No violations recorded.

Deficiency

Roof Plan reference

AREAWAY WALLS: CRACKS AND SPALLING

Deficiency Quantity

Quantity Uom

Potential Action

Urgency of Action Purpose of Action

Deficiency Photo1

20 S.F.

REPLACE

PRIORITY 4

LEVEL 2

AW1

No violations recorded.

Deficiency

Violations

AREAWAY GRATINGS: MAJOR RUSTING / OR BROKEN