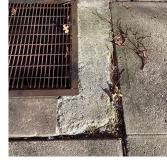

LEVEL 2

AW1

No violations recorded.

Deficiency

Violations

AREAWAY GRATINGS: MAJOR RUSTING / OR BROKEN

# Question Response EXTERIOR

**AREAWAY**Roof Plan reference

Deficiency Photo1

Deficiency Quantity 10
Quantity Uom S.F.
Potential Action REPLACE
Urgency of Action PRIORITY 4
Purpose of Action LEVEL 2

Violations No violations recorded.