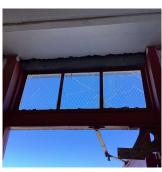

Deficiency Photo1

GLASS BLOCK: CHIPPED/ BROKEN PIECES

Deficiency Quantity 40
Quantity Uom S.F.
Potential Action REPLACE-IN-KIND

Architectural Inspection Q214