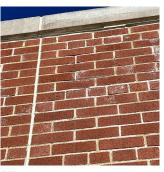

## **Building Condition Assessment Survey 2023 - 2024**

Architectural Inspection Q214

| nestion                 | Response                   |  |  |
|-------------------------|----------------------------|--|--|
| EXTERIOR                |                            |  |  |
| DOORS                   | Inspected                  |  |  |
| TRANSOM/SIDE LIGHT      |                            |  |  |
| Condition               | 2 - Between Good and Fair  |  |  |
| Deficiency              | No deficiencies recorded   |  |  |
| EXTERIOR WALLS          | Inspected                  |  |  |
| Material Type(s)        | Masonry                    |  |  |
| Replacement Quantity    | 28,000                     |  |  |
| Replacement Uom         | S.F.                       |  |  |
| Instance on All Facades | Inspected                  |  |  |
| Instance Condition      | 3 - Fair                   |  |  |
| Instance Quantity       | 28,000                     |  |  |
| Instance Quantity Uom   | S.F.                       |  |  |
| Deficiency              | BRICK: DETERIORATED JOINTS |  |  |

BRICK: MINOR CRACKS AND SPALLING Deficiency