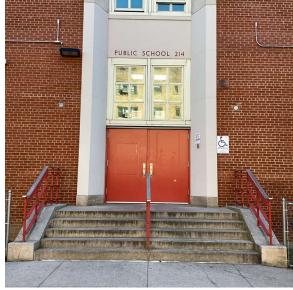

dated. Custodian Christopher Varvi Kevin Dandrea Fireman

Corner of 31st Drive and 140th Street -Northeast View

Architectural Inspection Q214

Main Entrance Photo

Roof Photo

Facade A - 140th Street

Roof 1 - North View