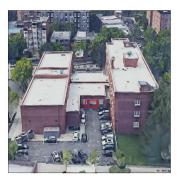

dated. Custodian Christopher Varvi Kevin Dandrea Fireman

Corner of 31st Drive and 140th Street -Northeast View

Architectural Inspection Q214

Main Entrance Photo

Roof Photo

Facade A - 140th Street

Roof 1 - North View