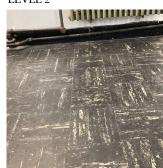

Deficiency

Roof Plan reference

AREAWAY SLAB: CRACKS AND SPALLING

Deficiency Quantity Quantity Uom

Urgency of Action Purpose of Action

Potential Action

S.F.

REPLACE PRIORITY 4 LEVEL 2

LEVEL 2

AW1

No violations recorded.

Deficiency

Violations

AREAWAY GRATINGS: MAJOR RUSTING / OR BROKEN