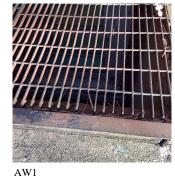

LEVEL 2

AW1

No violations recorded.

Deficiency

Violations

AREAWAY GRATINGS: MAJOR RUSTING / OR BROKEN