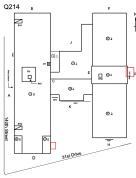

dated. Custodian Christopher Varvi Kevin Dandrea Fireman

Corner of 31st Drive and 140th Street -Northeast View

Architectural Inspection Q214

Main Entrance Photo

Roof Photo

Facade A - 140th Street

Roof 1 - North View