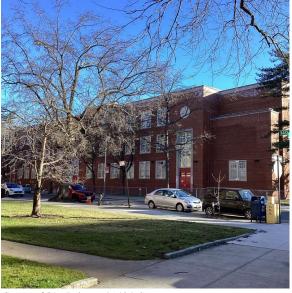

dated. Custodian Christopher Varvi Kevin Dandrea Fireman

Corner of 31st Drive and 140th Street -Northeast View

Architectural Inspection Q214

Main Entrance Photo

Roof Photo

Facade A - 140th Street

Roof 1 - North View