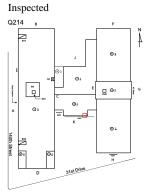

dated. Custodian Christopher Varvi Kevin Dandrea Fireman

Corner of 31st Drive and 140th Street -Northeast View

Architectural Inspection Q214

Main Entrance Photo

Roof Photo

Facade A - 140th Street

Roof 1 - North View