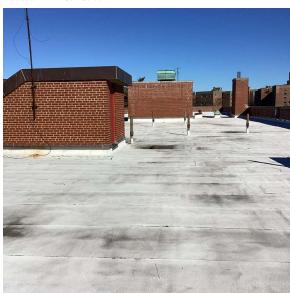

dated. Custodian Christopher Varvi Kevin Dandrea Fireman

Corner of 31st Drive and 140th Street -Northeast View

Architectural Inspection Q214

Main Entrance Photo

Roof Photo

Facade A - 140th Street

Roof 1 - North View