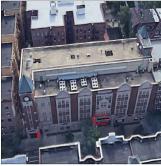

Was not present

Jerry Megaro

82nd Street - Northeast View

Custodian Fireman

Facade Photo

Architectural Inspection Q212

Main Entrance Photo

Roof Photo

Facade A - 82nd Street

Roof 2 - Southeast View

Have any Systems/Major Building Components been upgraded?

Yes

Systems: Exterior Walls - repairs

Year: 202

Systems: Doors - repairs

Year: 2020