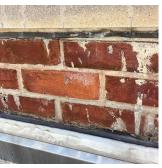

#### EXTERIOR WALLS

Deficiency

Roof Plan reference

Elevation

Deficiency Quantity Quantity Uom Potential Action Urgency of Action Purpose of Action Deficiency Photo1 CAST IN PLACE / PRE-CAST CONCRETE: MINOR CRACKS/SPALLING

30 S.F. REPAIR PRIORITY 3 LEVEL 2

Facade A

No violations recorded.

Deficiency

Violations

Roof Plan reference

CAST IN PLACE / PRE-CAST CONCRETE: DETERIORATED JOINTS