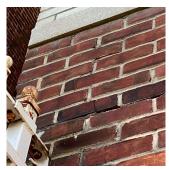

### **Building Condition Assessment Survey 2023 - 2024**

Architectural Inspection Q212 Question Response **EXTERIOR** EXTERIOR WALLS PRIORITY 3 Urgency of Action Purpose of Action LEVEL 2 Deficiency Photo1 Facade F Violations No violations recorded. **EXTERIOR SOFFITS** Does not Exist LOADING DOCK Does not Exist LOUVER Inspected Condition 2 - Between Good and Fair Deficiency No deficiencies recorded **PARAPETS** Inspected Material Type(s) Masonry 5,300 Replacement Quantity Replacement Uom C.F. Instance on All Roofs Inspected Instance Condition 3 - Fair Instance Quantity 5,300 Instance Quantity Uom C.F. Deficiency BRICK: EFFLORESCENCE Roof Plan reference **Deficiency Quantity** 40 Quantity Uom Potential Action MAINTENANCE PRIORITY 1 Urgency of Action Purpose of Action LEVEL 1 Deficiency Photo1 No photo recorded Violations No violations recorded. BRICK: DETERIORATED JOINTS Deficiency