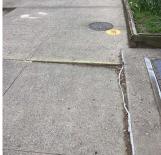

----|
| Pavers                       | Does not Exist            |
| OOT Sidewalk                 | Inspected                 |
| Asphalt                      | Does not Exist            |
| Concrete                     | Inspected                 |
| Condition                    | 4 - Between Fair and Poor |
| Deficiency                   | HEAVING                   |
| Deficiency Location/Instance | 82nd Street               |
| Deficiency Quantity          | 175                       |
| Quantity Uom                 | S.F.                      |
| Potential Action             | REPLACE                   |
| Urgency of Action            | PRIORITY 3                |
| Purpose of Action            | LEVEL 2                   |
| Deficiency Photo1            |                           |



82nd Street

| Tiolations | No violations recorded. |
|------------|-------------------------|
|------------|-------------------------|

| Deficiency                   | DAMAGED CURBS |
|------------------------------|---------------|
| Deficiency Location/Instance | 82nd Street   |
| Deficiency Quantity          | 10            |
| Quantity Uom                 | L.F.          |
| Potential Action             | REPLACE       |
| Urgency of Action            | PRIORITY 3    |
| Purpose of Action            | LEVEL 2       |

### **Building Condition Assessment Survey 2023 - 2024**

Architectural Inspection Q212

**Question** Response

SITE PAVING

DOT Sidewalk

Concrete

Deficiency Photo1

Violations



82nd Street

No violations recorded.

Deficiency DAMAGED/DETERIORATED/MISSING SECTIONS