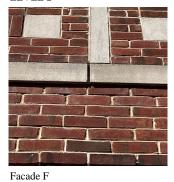

#### EXTERIOR WALLS

Deficiency Photo1

Facade F

Response

No violations recorded.

Violations

Deficiency

Roof Plan reference

Elevation

Deficiency Quantity Quantity Uom Potential Action Urgency of Action Purpose of Action

Deficiency Photo1

500 S.F. REPOINT PRIORITY 3 LEVEL 2

Facade F

No violations recorded.

Violations

### **Building Condition Assessment Survey 2023 - 2024**

Architectural Inspection Q212 Question Response **EXTERIOR** EXTERIOR WALLS PRIORITY 3 Urgency of Action Purpose of Action LEVEL 2 Deficiency Photo1 Facade F Violations No violations recorded. **EXTERIOR SOFFITS** Does not Exist LOADING DOCK Does not Exist LOUVER Inspected Condition 2 - Between Good and Fair Deficiency No deficiencies recorded **PARAPETS** Inspected Material Type(s) Masonry 5,300 Replacement Quantity Replacement Uom C.F. Instance on All Roofs Inspected Instance Condition 3 - Fair Instance Quantity 5,300 Instance Quantity Uom C.F. Deficiency BRICK: EFFLORESCENCE Roof Plan reference **Deficiency Quantity** 40 Quantity Uom Potential Action MAINTENANCE PRIORITY 1 Urgency of Action Purpose of Action LEVEL 1 Deficiency Photo1 No photo recorded Violations No violations recorded. BRICK: DETERIORATED JOINTS Deficiency