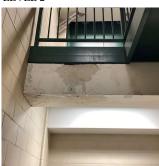

## **Building Condition Assessment Survey 2023 - 2024**

Architectural Inspection Q212

Yes

Potential Falling Debris

Deteriorated awning is a potential falling debris standard. EXTERIOR | AWNINGS AND CANOPIES

Awning at Main Entrance

Jerry Megaro

Fireman

| tructural Enginee            | r Required                                  |                                                      |                                       |                       |                       |          |                |                                  |     |
|------------------------------|---------------------------------------------|------------------------------------------------------|---------------------------------------|-----------------------|-----------------------|----------|----------------|----------------------------------|-----|
| Structural<br>Condition Type | Condition<br>Description                    | Component<br>Affected                                | Location<br>Description               |                       | Person(s)<br>Notified | P        | erson(s) Title | PhotoImage                       |     |
| No condition recorde         | ed                                          |                                                      |                                       |                       |                       |          |                |                                  |     |
| rogrammatic Acc              | essibility                                  |                                                      |                                       |                       |                       |          |                |                                  |     |
| Programmatic Ac              | ccessibility Status Q                       | uestion                                              |                                       |                       |                       | Respon   | nse            |                                  |     |
| Is the primary or se         | econdary entrance or                        | an accessible route?                                 |                                       |                       |                       | Yes      |                |                                  |     |
| Is the building a            | multi-story building                        | ?                                                    |                                       |                       |                       | Yes      |                |                                  |     |
| Are all floors               | of the building acces                       | sible through compliant                              | means?                                |                       |                       | Yes      |                |                                  |     |
| Accessible                   | classrooms exists on                        | each floor?                                          |                                       |                       |                       | Yes      |                |                                  |     |
| Boys and                     | Girls or Unisex acce                        | essible toilets exist on at l                        | least every other f                   | loor?                 |                       | Yes      |                |                                  |     |
| If the fo                    | ollowing spaces exist<br>ia, Computer, Gymn | , are they ALL accessibl<br>asiums, Library, Multipu | e? Art Room, Aud<br>rpose Room, Scie  | ditorium,<br>ence Lab | 3                     | Yes      |                |                                  |     |
| Physical Breakdo             | wn Structure                                |                                                      | 1                                     | Exists                | Required              | Complies | Deficiency     | Assistive<br>Listening<br>System |     |
| PROGRAMMAT                   | TIC ACCESSIBILIT                            | ГУ                                                   |                                       |                       |                       |          |                |                                  |     |
| Exterior Rout                |                                             |                                                      |                                       |                       |                       |          |                |                                  |     |
| Exterior                     | Entrances & Exits                           |                                                      |                                       |                       |                       | Yes      |                |                                  |     |
| Exterior                     | H/C Lifts                                   |                                                      | 1                                     | No                    | No                    |          |                |                                  |     |
| Exterior                     | Ramps and Railing                           | s                                                    | 1                                     | No                    | No                    |          |                |                                  |     |
| Interior Rout                | es                                          |                                                      |                                       |                       |                       |          |                |                                  |     |
| Corridor                     | and Lobby H/C Li                            | fts                                                  | 1                                     | No                    | No                    |          |                |                                  |     |
| Interior (                   | Corridor Doors and                          | Hardware                                             | ,                                     | Yes                   |                       | Yes      |                |                                  |     |
| Interior (                   | Corridors and Lobb                          | pies                                                 |                                       |                       |                       | Yes      |                |                                  |     |
| Interior 1                   | Elevators                                   |                                                      | ,                                     | Yes                   |                       | Yes      |                |                                  |     |
| Interior 1                   | Lobby Doors and H                           | ardware                                              |                                       |                       |                       | Yes      |                |                                  |     |
| Interior 1                   | Ramps                                       |                                                      | ,                                     | Yes                   |                       | Yes      |                |                                  |     |
| Rooms & Spa                  | ices                                        |                                                      |                                       |                       |                       |          |                |                                  |     |
| Art Room                     |                                             | Room 308                                             | ,                                     | Yes                   |                       | Yes      |                |                                  |     |
| Auditorio                    | <b>um</b> 1                                 | st Floor                                             | ,                                     | Yes                   |                       | Yes      |                | FM<br>System                     | Yes |
| Cafeteria                    | <b>1</b>                                    | st Floor                                             | ,                                     | Yes                   |                       | Yes      |                | FM<br>System                     | Yes |
| Classroo                     | ms I                                        | Basement, 1st-4th Floors                             |                                       | Yes                   |                       | Yes      |                |                                  |     |
| Compute                      | er Rooms I                                  | Room B03                                             | ,                                     | Yes                   |                       | Yes      |                |                                  |     |
| Gymnasi                      | um S                                        | Sub-Basement                                         | · · · · · · · · · · · · · · · · · · · | Yes                   |                       | Yes      |                | FM<br>System                     | Yes |
| Library                      | I                                           | Basement                                             | ,                                     | Yes                   |                       | Yes      |                |                                  |     |
| Main Off                     | fice F                                      | Room 103                                             | ,                                     | Yes                   |                       | Yes      |                |                                  |     |
| Multi-pu                     | rpose Room                                  |                                                      | I                                     | No                    |                       |          |                |                                  |     |
| Nurse's I                    |                                             | Room C30                                             | ,                                     | Yes                   |                       | Yes      |                |                                  |     |