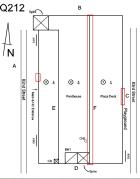

# Inspection

| estion                | Response                                                                                                                                                                                                                                                                                                                                                                                                                                                                                                                                                                                                                                                                                                                                                                                                                                                                                                                                                                                                                                                                                                                                                                                                                                                                                                                                                                                                                                                                                                                                                                                                                                                                                                                                                                                                                                                                                                                                                                                                                                                                                                                      |
|-----------------------|-------------------------------------------------------------------------------------------------------------------------------------------------------------------------------------------------------------------------------------------------------------------------------------------------------------------------------------------------------------------------------------------------------------------------------------------------------------------------------------------------------------------------------------------------------------------------------------------------------------------------------------------------------------------------------------------------------------------------------------------------------------------------------------------------------------------------------------------------------------------------------------------------------------------------------------------------------------------------------------------------------------------------------------------------------------------------------------------------------------------------------------------------------------------------------------------------------------------------------------------------------------------------------------------------------------------------------------------------------------------------------------------------------------------------------------------------------------------------------------------------------------------------------------------------------------------------------------------------------------------------------------------------------------------------------------------------------------------------------------------------------------------------------------------------------------------------------------------------------------------------------------------------------------------------------------------------------------------------------------------------------------------------------------------------------------------------------------------------------------------------------|
| chitectural           |                                                                                                                                                                                                                                                                                                                                                                                                                                                                                                                                                                                                                                                                                                                                                                                                                                                                                                                                                                                                                                                                                                                                                                                                                                                                                                                                                                                                                                                                                                                                                                                                                                                                                                                                                                                                                                                                                                                                                                                                                                                                                                                               |
| EXTERIOR              | Inspected                                                                                                                                                                                                                                                                                                                                                                                                                                                                                                                                                                                                                                                                                                                                                                                                                                                                                                                                                                                                                                                                                                                                                                                                                                                                                                                                                                                                                                                                                                                                                                                                                                                                                                                                                                                                                                                                                                                                                                                                                                                                                                                     |
| AREAWAY               | Inspected                                                                                                                                                                                                                                                                                                                                                                                                                                                                                                                                                                                                                                                                                                                                                                                                                                                                                                                                                                                                                                                                                                                                                                                                                                                                                                                                                                                                                                                                                                                                                                                                                                                                                                                                                                                                                                                                                                                                                                                                                                                                                                                     |
| Instance on AW1-AW3   | Inspected                                                                                                                                                                                                                                                                                                                                                                                                                                                                                                                                                                                                                                                                                                                                                                                                                                                                                                                                                                                                                                                                                                                                                                                                                                                                                                                                                                                                                                                                                                                                                                                                                                                                                                                                                                                                                                                                                                                                                                                                                                                                                                                     |
| Instance Condition    | 3 - Fair                                                                                                                                                                                                                                                                                                                                                                                                                                                                                                                                                                                                                                                                                                                                                                                                                                                                                                                                                                                                                                                                                                                                                                                                                                                                                                                                                                                                                                                                                                                                                                                                                                                                                                                                                                                                                                                                                                                                                                                                                                                                                                                      |
| Instance Quantity     | 3                                                                                                                                                                                                                                                                                                                                                                                                                                                                                                                                                                                                                                                                                                                                                                                                                                                                                                                                                                                                                                                                                                                                                                                                                                                                                                                                                                                                                                                                                                                                                                                                                                                                                                                                                                                                                                                                                                                                                                                                                                                                                                                             |
| Instance Quantity Uom | EACH                                                                                                                                                                                                                                                                                                                                                                                                                                                                                                                                                                                                                                                                                                                                                                                                                                                                                                                                                                                                                                                                                                                                                                                                                                                                                                                                                                                                                                                                                                                                                                                                                                                                                                                                                                                                                                                                                                                                                                                                                                                                                                                          |
| Deficiency            | AREAWAY WALLS: CRACKS AND SPALLING                                                                                                                                                                                                                                                                                                                                                                                                                                                                                                                                                                                                                                                                                                                                                                                                                                                                                                                                                                                                                                                                                                                                                                                                                                                                                                                                                                                                                                                                                                                                                                                                                                                                                                                                                                                                                                                                                                                                                                                                                                                                                            |
| Roof Plan reference   | Q212  Sept B  N  A  Bod Sept B  Pethodes  Page Bod Sept B  Post Dook  Page B  Post Dook |
| Deficiency Quantity   | 30                                                                                                                                                                                                                                                                                                                                                                                                                                                                                                                                                                                                                                                                                                                                                                                                                                                                                                                                                                                                                                                                                                                                                                                                                                                                                                                                                                                                                                                                                                                                                                                                                                                                                                                                                                                                                                                                                                                                                                                                                                                                                                                            |
| Quantity Uom          | S.F.                                                                                                                                                                                                                                                                                                                                                                                                                                                                                                                                                                                                                                                                                                                                                                                                                                                                                                                                                                                                                                                                                                                                                                                                                                                                                                                                                                                                                                                                                                                                                                                                                                                                                                                                                                                                                                                                                                                                                                                                                                                                                                                          |