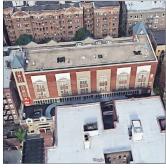

Was not present

Jerry Megaro

82nd Street - Northeast View

Custodian Fireman

Facade Photo

Architectural Inspection Q212

Main Entrance Photo

Roof Photo

Facade A - 82nd Street

Roof 2 - Southeast View

Have any Systems/Major Building Components been upgraded?

Yes

Systems: Exterior Walls - repairs

Year: 202

Systems: Doors - repairs

Year: 2020