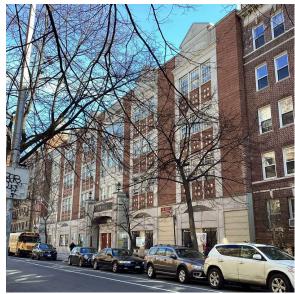

Was not present

Jerry Megaro

82nd Street - Northeast View

Custodian Fireman

Facade Photo

Architectural Inspection Q212

Main Entrance Photo

Roof Photo

Facade A - 82nd Street

Roof 2 - Southeast View

Have any Systems/Major Building Components been upgraded?

Yes

Systems: Exterior Walls - repairs

Year: 202

Systems: Doors - repairs

Year: 2020