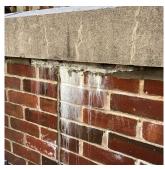

### **Building Condition Assessment Survey 2023 - 2024**

Q212 Architectural Inspection Question Response **EXTERIOR** CHIMNEY Q212 Roof Plan reference Deficiency Quantity 20 Quantity Uom S.F. Potential Action REPOINT Urgency of Action PRIORITY 3 Purpose of Action LEVEL 2 Deficiency Photo1 CHViolations No violations recorded. COPING Inspected Condition 4 - Between Fair and Poor Deficiency CAST STONE: DETERIORATED BED JOINT Roof Plan reference AN Deficiency Quantity 80 Quantity Uom L.F. Potential Action REPOINT