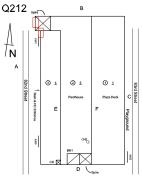

# EXTERIOR COPING

Deficiency Photo1

Roof Plan reference

Deficiency Photo1

 $Roof \, 2$ 

Response

Violations No violations recorded.

Deficiency CAST STONE: DISINTEGRATING / FREEZE THAW

Deficiency Quantity 80
Quantity Uom L.F.
Potential Action REPLACE-IN-KIND
Urgency of Action PRIORITY 4
Purpose of Action LEVEL 2

Roof 2

Violations No violations recorded.

| CORNICE          | Inspected                                                   |
|------------------|-------------------------------------------------------------|
| Condition        | 2 - Between Good and Fair                                   |
| Deficiency       | No deficiencies recorded                                    |
| DOORS            | Inspected                                                   |
| DOORS AND FRAMES | Inspected                                                   |
| Condition        | 4 - Between Fair and Poor                                   |
| Deficiency       | METAL: DETERIORATED DOOR AND FRAME - MAJOR<br>DETERIORATION |