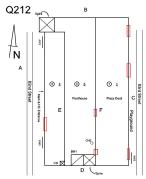

# Inspection

| estion                | Response                                                                                                                                                                                                                                                                                                                                                                                                                                                                                                                                                                                                                                                                                                                                                                                                                                                                                                                                                                                                                                                                                                                                                                                                                                                                                                                                                                                                                                                                                                                                                                                                                                                                                                                                                                                                                                                                                                                                                                                                                                                                                                                      |
|-----------------------|-------------------------------------------------------------------------------------------------------------------------------------------------------------------------------------------------------------------------------------------------------------------------------------------------------------------------------------------------------------------------------------------------------------------------------------------------------------------------------------------------------------------------------------------------------------------------------------------------------------------------------------------------------------------------------------------------------------------------------------------------------------------------------------------------------------------------------------------------------------------------------------------------------------------------------------------------------------------------------------------------------------------------------------------------------------------------------------------------------------------------------------------------------------------------------------------------------------------------------------------------------------------------------------------------------------------------------------------------------------------------------------------------------------------------------------------------------------------------------------------------------------------------------------------------------------------------------------------------------------------------------------------------------------------------------------------------------------------------------------------------------------------------------------------------------------------------------------------------------------------------------------------------------------------------------------------------------------------------------------------------------------------------------------------------------------------------------------------------------------------------------|
| chitectural           |                                                                                                                                                                                                                                                                                                                                                                                                                                                                                                                                                                                                                                                                                                                                                                                                                                                                                                                                                                                                                                                                                                                                                                                                                                                                                                                                                                                                                                                                                                                                                                                                                                                                                                                                                                                                                                                                                                                                                                                                                                                                                                                               |
| EXTERIOR              | Inspected                                                                                                                                                                                                                                                                                                                                                                                                                                                                                                                                                                                                                                                                                                                                                                                                                                                                                                                                                                                                                                                                                                                                                                                                                                                                                                                                                                                                                                                                                                                                                                                                                                                                                                                                                                                                                                                                                                                                                                                                                                                                                                                     |
| AREAWAY               | Inspected                                                                                                                                                                                                                                                                                                                                                                                                                                                                                                                                                                                                                                                                                                                                                                                                                                                                                                                                                                                                                                                                                                                                                                                                                                                                                                                                                                                                                                                                                                                                                                                                                                                                                                                                                                                                                                                                                                                                                                                                                                                                                                                     |
| Instance on AW1-AW3   | Inspected                                                                                                                                                                                                                                                                                                                                                                                                                                                                                                                                                                                                                                                                                                                                                                                                                                                                                                                                                                                                                                                                                                                                                                                                                                                                                                                                                                                                                                                                                                                                                                                                                                                                                                                                                                                                                                                                                                                                                                                                                                                                                                                     |
| Instance Condition    | 3 - Fair                                                                                                                                                                                                                                                                                                                                                                                                                                                                                                                                                                                                                                                                                                                                                                                                                                                                                                                                                                                                                                                                                                                                                                                                                                                                                                                                                                                                                                                                                                                                                                                                                                                                                                                                                                                                                                                                                                                                                                                                                                                                                                                      |
| Instance Quantity     | 3                                                                                                                                                                                                                                                                                                                                                                                                                                                                                                                                                                                                                                                                                                                                                                                                                                                                                                                                                                                                                                                                                                                                                                                                                                                                                                                                                                                                                                                                                                                                                                                                                                                                                                                                                                                                                                                                                                                                                                                                                                                                                                                             |
| Instance Quantity Uom | EACH                                                                                                                                                                                                                                                                                                                                                                                                                                                                                                                                                                                                                                                                                                                                                                                                                                                                                                                                                                                                                                                                                                                                                                                                                                                                                                                                                                                                                                                                                                                                                                                                                                                                                                                                                                                                                                                                                                                                                                                                                                                                                                                          |
| Deficiency            | AREAWAY WALLS: CRACKS AND SPALLING                                                                                                                                                                                                                                                                                                                                                                                                                                                                                                                                                                                                                                                                                                                                                                                                                                                                                                                                                                                                                                                                                                                                                                                                                                                                                                                                                                                                                                                                                                                                                                                                                                                                                                                                                                                                                                                                                                                                                                                                                                                                                            |
| Roof Plan reference   | Q212  Sept B  N  A  Bod Sept B  Pethodes  Page Bod Sept B  Post Dook  Page B  Post Dook |
| Deficiency Quantity   | 30                                                                                                                                                                                                                                                                                                                                                                                                                                                                                                                                                                                                                                                                                                                                                                                                                                                                                                                                                                                                                                                                                                                                                                                                                                                                                                                                                                                                                                                                                                                                                                                                                                                                                                                                                                                                                                                                                                                                                                                                                                                                                                                            |
| Quantity Uom          | S.F.                                                                                                                                                                                                                                                                                                                                                                                                                                                                                                                                                                                                                                                                                                                                                                                                                                                                                                                                                                                                                                                                                                                                                                                                                                                                                                                                                                                                                                                                                                                                                                                                                                                                                                                                                                                                                                                                                                                                                                                                                                                                                                                          |