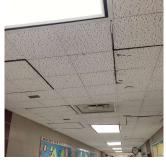

- Plaza Deck Safety Surfacing is deteriorated.
   Plaza Deck Play Equipment is deteriorated.
- 3. Auditorium Ceiling is deteriorated.4. Cafeteria Sound System is defective.
- 5. There are no Security Cameras in the building.