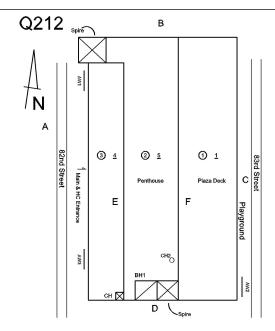

# Inspection

| estion                | Response                                                                                                                                                                                                                                                                                                                                                                                                                                                                                                                                                                                                                                                                                                                                                                                                                                                                                                                                                                                                                                                                                                                                                                                                                                                                                                                                                                                                                                                                                                                                                                                                                                                                                                                                                                                                                                                                                                                                                                                                                                                                                                                      |
|-----------------------|-------------------------------------------------------------------------------------------------------------------------------------------------------------------------------------------------------------------------------------------------------------------------------------------------------------------------------------------------------------------------------------------------------------------------------------------------------------------------------------------------------------------------------------------------------------------------------------------------------------------------------------------------------------------------------------------------------------------------------------------------------------------------------------------------------------------------------------------------------------------------------------------------------------------------------------------------------------------------------------------------------------------------------------------------------------------------------------------------------------------------------------------------------------------------------------------------------------------------------------------------------------------------------------------------------------------------------------------------------------------------------------------------------------------------------------------------------------------------------------------------------------------------------------------------------------------------------------------------------------------------------------------------------------------------------------------------------------------------------------------------------------------------------------------------------------------------------------------------------------------------------------------------------------------------------------------------------------------------------------------------------------------------------------------------------------------------------------------------------------------------------|
| chitectural           |                                                                                                                                                                                                                                                                                                                                                                                                                                                                                                                                                                                                                                                                                                                                                                                                                                                                                                                                                                                                                                                                                                                                                                                                                                                                                                                                                                                                                                                                                                                                                                                                                                                                                                                                                                                                                                                                                                                                                                                                                                                                                                                               |
| EXTERIOR              | Inspected                                                                                                                                                                                                                                                                                                                                                                                                                                                                                                                                                                                                                                                                                                                                                                                                                                                                                                                                                                                                                                                                                                                                                                                                                                                                                                                                                                                                                                                                                                                                                                                                                                                                                                                                                                                                                                                                                                                                                                                                                                                                                                                     |
| AREAWAY               | Inspected                                                                                                                                                                                                                                                                                                                                                                                                                                                                                                                                                                                                                                                                                                                                                                                                                                                                                                                                                                                                                                                                                                                                                                                                                                                                                                                                                                                                                                                                                                                                                                                                                                                                                                                                                                                                                                                                                                                                                                                                                                                                                                                     |
| Instance on AW1-AW3   | Inspected                                                                                                                                                                                                                                                                                                                                                                                                                                                                                                                                                                                                                                                                                                                                                                                                                                                                                                                                                                                                                                                                                                                                                                                                                                                                                                                                                                                                                                                                                                                                                                                                                                                                                                                                                                                                                                                                                                                                                                                                                                                                                                                     |
| Instance Condition    | 3 - Fair                                                                                                                                                                                                                                                                                                                                                                                                                                                                                                                                                                                                                                                                                                                                                                                                                                                                                                                                                                                                                                                                                                                                                                                                                                                                                                                                                                                                                                                                                                                                                                                                                                                                                                                                                                                                                                                                                                                                                                                                                                                                                                                      |
| Instance Quantity     | 3                                                                                                                                                                                                                                                                                                                                                                                                                                                                                                                                                                                                                                                                                                                                                                                                                                                                                                                                                                                                                                                                                                                                                                                                                                                                                                                                                                                                                                                                                                                                                                                                                                                                                                                                                                                                                                                                                                                                                                                                                                                                                                                             |
| Instance Quantity Uom | EACH                                                                                                                                                                                                                                                                                                                                                                                                                                                                                                                                                                                                                                                                                                                                                                                                                                                                                                                                                                                                                                                                                                                                                                                                                                                                                                                                                                                                                                                                                                                                                                                                                                                                                                                                                                                                                                                                                                                                                                                                                                                                                                                          |
| Deficiency            | AREAWAY WALLS: CRACKS AND SPALLING                                                                                                                                                                                                                                                                                                                                                                                                                                                                                                                                                                                                                                                                                                                                                                                                                                                                                                                                                                                                                                                                                                                                                                                                                                                                                                                                                                                                                                                                                                                                                                                                                                                                                                                                                                                                                                                                                                                                                                                                                                                                                            |
| Roof Plan reference   | Q212  Sept B  N  A  Bod Sept B  Pethodes  Page Bod Sept B  Post Dook  Page B  Post Dook |
| Deficiency Quantity   | 30                                                                                                                                                                                                                                                                                                                                                                                                                                                                                                                                                                                                                                                                                                                                                                                                                                                                                                                                                                                                                                                                                                                                                                                                                                                                                                                                                                                                                                                                                                                                                                                                                                                                                                                                                                                                                                                                                                                                                                                                                                                                                                                            |
| Quantity Uom          | S.F.                                                                                                                                                                                                                                                                                                                                                                                                                                                                                                                                                                                                                                                                                                                                                                                                                                                                                                                                                                                                                                                                                                                                                                                                                                                                                                                                                                                                                                                                                                                                                                                                                                                                                                                                                                                                                                                                                                                                                                                                                                                                                                                          |