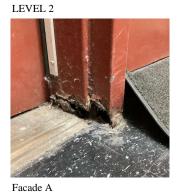

### **Building Condition Assessment Survey 2023 - 2024**

Architectural Inspection Q212 Question Response **EXTERIOR** AREAWAY REPAIR Potential Action PRIORITY 3 Urgency of Action LEVEL 2 Purpose of Action Deficiency Photo1 AW1 Violations No violations recorded. AWNINGS AND CANOPIES Inspected Condition 3 - Fair Deficiency CONCRETE: MAJOR CRACKS/SPALLING Q212 Roof Plan reference **Deficiency Quantity** 20 Quantity Uom S.F. Potential Action REPAIR Urgency of Action PRIORITY 5 Purpose of Action LEVEL 6 Deficiency Photo1 Facade A Violations No violations recorded. CHIMNEY Inspected Material Type(s) Masonry 2 - Between Good and Fair Condition Deficiency BRICK: DETERIORATED JOINTS