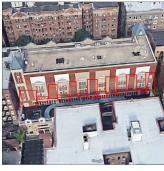

### **Building Condition Assessment Survey 2023 - 2024**

Q212 Architectural Inspection Question Response **EXTERIOR DOORS** TRANSOM/SIDE LIGHT PRIORITY 4 Urgency of Action LEVEL 2 Purpose of Action Deficiency Photo1 Facade A Violations No violations recorded. EXTERIOR WALLS Inspected Material Type(s) Masonry, Concrete Replacement Quantity 36,700 Replacement Uom S.F. Instance on All Facades Inspected Instance Condition 3 - Fair 36,700 Instance Quantity Instance Quantity Uom S.F. BRICK: CRACKS/DISPLACED/SPALLED BRICK AT BUILDING Deficiency **CORNERS** Roof Plan reference Elevation **Deficiency Quantity** 20 Quantity Uom S.F. Potential Action REMOVE AND REBUILD Urgency of Action PRIORITY 4 Purpose of Action LEVEL 2