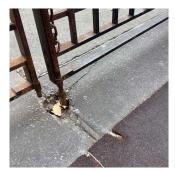

## **Building Condition Assessment Survey 2023 - 2024**

Architectural Inspection Q212

Yes

Potential Falling Debris

Deteriorated awning is a potential falling debris standard. EXTERIOR | AWNINGS AND CANOPIES

Awning at Main Entrance

Jerry Megaro

Fireman

| tructural Enginee            | r Required                                  |                                                      |                                       |                       |                       |          |                |                                  |     |
|------------------------------|---------------------------------------------|------------------------------------------------------|---------------------------------------|-----------------------|-----------------------|----------|----------------|----------------------------------|-----|
| Structural<br>Condition Type | Condition<br>Description                    | Component<br>Affected                                | Location<br>Description               |                       | Person(s)<br>Notified | P        | erson(s) Title | PhotoImage                       |     |
| No condition recorde         | ed                                          |                                                      |                                       |                       |                       |          |                |                                  |     |
| rogrammatic Acc              | essibility                                  |                                                      |                                       |                       |                       |          |                |                                  |     |
| Programmatic Ac              | ccessibility Status Q                       | uestion                                              |                                       |                       |                       | Respon   | nse            |                                  |     |
| Is the primary or se         | econdary entrance or                        | an accessible route?                                 |                                       |                       |                       | Yes      |                |                                  |     |
| Is the building a            | multi-story building                        | ?                                                    |                                       |                       |                       | Yes      |                |                                  |     |
| Are all floors               | of the building acces                       | sible through compliant                              | means?                                |                       |                       | Yes      |                |                                  |     |
| Accessible                   | classrooms exists on                        | each floor?                                          |                                       |                       |                       | Yes      |                |                                  |     |
| Boys and                     | Girls or Unisex acce                        | essible toilets exist on at l                        | least every other f                   | loor?                 |                       | Yes      |                |                                  |     |
| If the fo                    | ollowing spaces exist<br>ia, Computer, Gymn | , are they ALL accessibl<br>asiums, Library, Multipu | e? Art Room, Aud<br>rpose Room, Scie  | ditorium,<br>ence Lab | 3                     | Yes      |                |                                  |     |
| Physical Breakdo             | wn Structure                                |                                                      | 1                                     | Exists                | Required              | Complies | Deficiency     | Assistive<br>Listening<br>System |     |
| PROGRAMMAT                   | TIC ACCESSIBILIT                            | ГУ                                                   |                                       |                       |                       |          |                |                                  |     |
| Exterior Rout                |                                             |                                                      |                                       |                       |                       |          |                |                                  |     |
| Exterior                     | Entrances & Exits                           |                                                      |                                       |                       |                       | Yes      |                |                                  |     |
| Exterior                     | H/C Lifts                                   |                                                      | 1                                     | No                    | No                    |          |                |                                  |     |
| Exterior                     | Ramps and Railing                           | s                                                    | 1                                     | No                    | No                    |          |                |                                  |     |
| Interior Rout                | es                                          |                                                      |                                       |                       |                       |          |                |                                  |     |
| Corridor                     | and Lobby H/C Li                            | fts                                                  | 1                                     | No                    | No                    |          |                |                                  |     |
| Interior (                   | Corridor Doors and                          | Hardware                                             | ,                                     | Yes                   |                       | Yes      |                |                                  |     |
| Interior (                   | Corridors and Lobb                          | pies                                                 |                                       |                       |                       | Yes      |                |                                  |     |
| Interior 1                   | Elevators                                   |                                                      | ,                                     | Yes                   |                       | Yes      |                |                                  |     |
| Interior 1                   | Lobby Doors and H                           | ardware                                              |                                       |                       |                       | Yes      |                |                                  |     |
| Interior 1                   | Ramps                                       |                                                      | ,                                     | Yes                   |                       | Yes      |                |                                  |     |
| Rooms & Spa                  | ices                                        |                                                      |                                       |                       |                       |          |                |                                  |     |
| Art Room                     |                                             | Room 308                                             | ,                                     | Yes                   |                       | Yes      |                |                                  |     |
| Auditorio                    | <b>um</b> 1                                 | st Floor                                             | ,                                     | Yes                   |                       | Yes      |                | FM<br>System                     | Yes |
| Cafeteria                    | <b>1</b>                                    | st Floor                                             | ,                                     | Yes                   |                       | Yes      |                | FM<br>System                     | Yes |
| Classroo                     | ms I                                        | Basement, 1st-4th Floors                             |                                       | Yes                   |                       | Yes      |                |                                  |     |
| Compute                      | er Rooms I                                  | Room B03                                             | ,                                     | Yes                   |                       | Yes      |                |                                  |     |
| Gymnasi                      | um S                                        | Sub-Basement                                         | · · · · · · · · · · · · · · · · · · · | Yes                   |                       | Yes      |                | FM<br>System                     | Yes |
| Library                      | I                                           | Basement                                             | ,                                     | Yes                   |                       | Yes      |                |                                  |     |
| Main Off                     | fice F                                      | Room 103                                             | ,                                     | Yes                   |                       | Yes      |                |                                  |     |
| Multi-pu                     | rpose Room                                  |                                                      | I                                     | No                    |                       |          |                |                                  |     |
| Nurse's I                    |                                             | Room C30                                             | ,                                     | Yes                   |                       | Yes      |                |                                  |     |