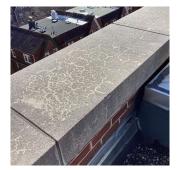

#### **EXTERIOR**

COPING

Deficiency Photo1

Roof Plan reference

Roof 1

Violations No violations recorded.

Deficiency CAST STONE: DETERIORATED TRANSVERSE JOINTS

Deficiency Quantity 50
Quantity Uom L.F.

Potential Action MAINTENANCE
Urgency of Action PRIORITY 3
Purpose of Action LEVEL 2

Deficiency Photo1 No photo recorded

Violations No violations recorded.

Deficiency

Roof Plan reference

Deficiency Quantity 20
Quantity Uom L.F.