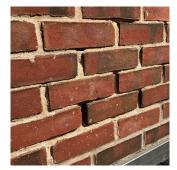

Roof Plan reference

Deficiency Photo1

BRICK: MINOR CRACKS AND SPALLING

Elevation

Deficiency Quantity 10
Quantity Uom S.F.
Potential Action RESTITCH