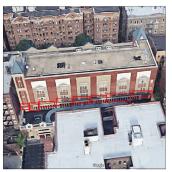

Was not present

Jerry Megaro

82nd Street - Northeast View

Custodian Fireman

Facade Photo

Architectural Inspection Q212

Main Entrance Photo

Roof Photo

Facade A - 82nd Street

Roof 2 - Southeast View

Have any Systems/Major Building Components been upgraded?

Yes

Systems: Exterior Walls - repairs

Year: 202

Systems: Doors - repairs

Year: 2020