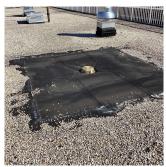

Deficiency Quantity 40
Quantity Uom S.F.
Potential Action REPOINT
Urgency of Action PRIORITY 4
Purpose of Action LEVEL 2

Roof 1

Violations No violations recorded.

| PLAZA DECK                   | Inspected                |  |
|------------------------------|--------------------------|--|
| Instance on Concrete: Roof 1 | Inspected                |  |
| Instance Condition           | 3 - Fair                 |  |
| Instance Quantity            | 4,800                    |  |
| Instance Quantity Uom        | S.F.                     |  |
| Installation Year            | 2000                     |  |
| Source of Installation       | Custodial Staff          |  |
| Deficiency                   | No deficiencies recorded |  |
| ROOF                         | Inspected                |  |
| Roofing                      | Inspected                |  |