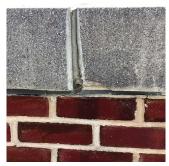

### **Building Condition Assessment Survey 2023 - 2024**

Q212 Architectural Inspection Question Response **EXTERIOR** CHIMNEY Q212 Roof Plan reference Deficiency Quantity 20 Quantity Uom S.F. Potential Action REPOINT Urgency of Action PRIORITY 3 Purpose of Action LEVEL 2 Deficiency Photo1 CHViolations No violations recorded. COPING Inspected Condition 4 - Between Fair and Poor Deficiency CAST STONE: DETERIORATED BED JOINT Roof Plan reference AN Deficiency Quantity 80 Quantity Uom L.F. Potential Action REPOINT

Urgency of Action Purpose of Action PRIORITY 3

LEVEL 2