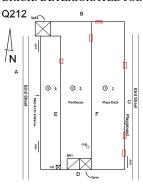

### **Building Condition Assessment Survey 2023 - 2024**

Architectural Inspection Q212 Question Response **EXTERIOR** AREAWAY REPAIR Potential Action PRIORITY 3 Urgency of Action LEVEL 2 Purpose of Action Deficiency Photo1 AW1 Violations No violations recorded. AWNINGS AND CANOPIES Inspected Condition 3 - Fair Deficiency CONCRETE: MAJOR CRACKS/SPALLING Q212 Roof Plan reference **Deficiency Quantity** 20 Quantity Uom S.F. Potential Action REPAIR Urgency of Action PRIORITY 5 Purpose of Action LEVEL 6 Deficiency Photo1 Facade A Violations No violations recorded. CHIMNEY Inspected Material Type(s) Masonry 2 - Between Good and Fair Condition Deficiency BRICK: DETERIORATED JOINTS

### **Building Condition Assessment Survey 2023 - 2024**

Q212 Architectural Inspection Question Response **EXTERIOR** CHIMNEY Q212 Roof Plan reference Deficiency Quantity 20 Quantity Uom S.F. Potential Action REPOINT Urgency of Action PRIORITY 3 Purpose of Action LEVEL 2 Deficiency Photo1 CHViolations No violations recorded. COPING Inspected Condition 4 - Between Fair and Poor Deficiency CAST STONE: DETERIORATED BED JOINT Roof Plan reference AN Deficiency Quantity 80 Quantity Uom L.F. Potential Action REPOINT