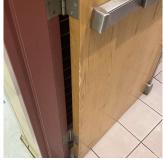

Deficiency Quantity 80
Quantity Uom L.F.
Potential Action REPLACE-IN-KIND
Urgency of Action PRIORITY 4
Purpose of Action LEVEL 2

Roof 2

Violations No violations recorded.

| CORNICE          | Inspected                                                   |
|------------------|-------------------------------------------------------------|
| Condition        | 2 - Between Good and Fair                                   |
| Deficiency       | No deficiencies recorded                                    |
| DOORS            | Inspected                                                   |
| DOORS AND FRAMES | Inspected                                                   |
| Condition        | 4 - Between Fair and Poor                                   |
| Deficiency       | METAL: DETERIORATED DOOR AND FRAME - MAJOR<br>DETERIORATION |

#### DOORS AND FRAMES

Roof Plan reference

Deficiency Photo1

Violations

Roof Plan reference

Deficiency Quantity 3
Quantity Uom EACH
Potential Action REPLACE
Urgency of Action PRIORITY 4
Purpose of Action LEVEL 2