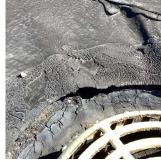

Deficiency Quantity 40
Quantity Uom S.F.
Potential Action REPOINT
Urgency of Action PRIORITY 4
Purpose of Action LEVEL 2

Roof 1

Violations No violations recorded.

| PLAZA DECK                   | Inspected                |  |
|------------------------------|--------------------------|--|
| Instance on Concrete: Roof 1 | Inspected                |  |
| Instance Condition           | 3 - Fair                 |  |
| Instance Quantity            | 4,800                    |  |
| Instance Quantity Uom        | S.F.                     |  |
| Installation Year            | 2000                     |  |
| Source of Installation       | Custodial Staff          |  |
| Deficiency                   | No deficiencies recorded |  |
| ROOF                         | Inspected                |  |
| Roofing                      | Inspected                |  |