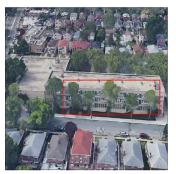

Principal Name

Custodian Fireman

Facade Photo

3. There are broken window panes in the building.

Corner of Utopia Parkway and 16th Road -Northwest View

Q209 Architectural Inspection

Main Entrance Photo

Roof Photo