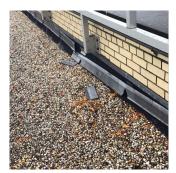

Principal Name

Custodian Fireman

Facade Photo

3. There are broken window panes in the building.

Corner of Utopia Parkway and 16th Road -Northwest View

Q209 Architectural Inspection

Main Entrance Photo

Roof Photo