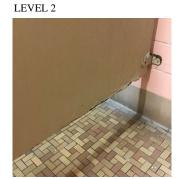

---|
|----------|----------|

#### INTERIOR

#### TOILET ROOMS - STAFF

#### Floor Finish

Deficiency Photo1

Purpose of Action

Deficiency Photo1



Room 122

Violations No violations recorded.

| Stalls                       | Inspected                       |
|------------------------------|---------------------------------|
| Condition                    | 5 - Poor                        |
| Deficiency                   | RUST - MAJOR                    |
| Deficiency Location/Instance | Rooms 120, 122, inside Room 200 |
| Deficiency Quantity          | 3                               |
| Quantity Uom                 | EACH                            |
| Potential Action             | REPLACE                         |
| Urgency of Action            | PRIORITY 3                      |



Room 120

| Walls                        | Inspected                     |   |
|------------------------------|-------------------------------|---|
| Condition                    | 2 - Between Good and Fair     | _ |
| Deficiency                   | CERAMIC TILE: BROKEN/ MISSING |   |
| Deficiency Location/Instance | Room 122, inside Room 200     |   |
| Deficiency Quantity          | 10                            |   |
| Quantity Uom                 | S.F.                          |   |
| Potential Action             | REPLACE                       |   |
| Urgency of Action            | PRIORITY 3                    |   |
| Purpose of Action            | LEVEL 2                       |   |

#### **Building Condition Assessment Survey 2023 - 2024**

Architectural Inspection Q209

Questio