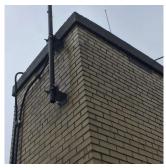

Principal Name

Custodian Fireman

Facade Photo

3. There are broken window panes in the building.

Corner of Utopia Parkway and 16th Road -Northwest View

Q209 Architectural Inspection

Main Entrance Photo

Roof Photo

Facade A - Utopia Parkway

Roof 1 - Northwest View

Have any Systems/Major Building Components been upgraded?

Yes Systems: Awnings and Canopies - repairs (partial)

Year:

Systems: Exterior Walls - repairs (partial)