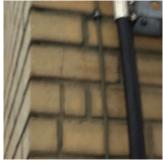

Principal Name

Custodian Fireman

Facade Photo

3. There are broken window panes in the building.

Corner of Utopia Parkway and 16th Road -Northwest View

Q209 Architectural Inspection

Main Entrance Photo

Roof Photo