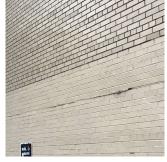

Principal Name

Custodian Fireman

Facade Photo

3. There are broken window panes in the building.

Corner of Utopia Parkway and 16th Road -Northwest View

Q209 Architectural Inspection

Main Entrance Photo

Roof Photo

Facade A - Utopia Parkway

Roof 1 - Northwest View

Have any Systems/Major Building Components been upgraded?

Yes Systems: Awnings and Canopies - repairs (partial)

Year:

Systems: Exterior Walls - repairs (partial)