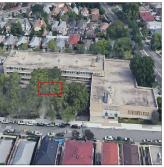

Principal Name

Custodian Fireman

Facade Photo

3. There are broken window panes in the building.

Corner of Utopia Parkway and 16th Road -Northwest View

Q209 Architectural Inspection

Main Entrance Photo

Roof Photo