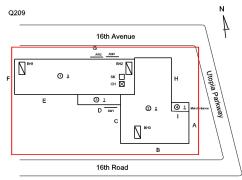

## **Building Condition Assessment Survey 2023 - 2024**

Architectural Inspection Q209

| Asset:        | P.S. 209 - QUEENS, 16-10 UTOPIA PKWY, New York, 11357 |                    |                    |
|---------------|-------------------------------------------------------|--------------------|--------------------|
| Inspection Id | Inspection Type                                       | Time In            | Last Edited        |
| SA : Q209     | Architectural - Senior                                | 2023-10-20 8:50 AM | 2024-06-12 2:38 PM |
| AA : Q209     | Architectural - Associate                             | 2023-10-20 7:23 AM | 2023-10-26 4:34 PM |