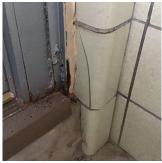

Principal Name

Custodian Fireman

Facade Photo

3. There are broken window panes in the building.

Corner of Utopia Parkway and 16th Road -Northwest View

Q209 Architectural Inspection

Main Entrance Photo

Roof Photo