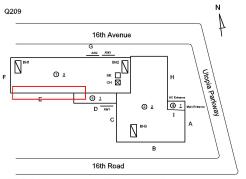

## **Building Condition Assessment Survey 2023 - 2024**

Architectural Inspection Q209

| Asset:        | P.S. 209 - QUEENS, 16-10 UTOPIA PKWY, New York, 11357 |                    |                    |
|---------------|-------------------------------------------------------|--------------------|--------------------|
| Inspection Id | Inspection Type                                       | Time In            | Last Edited        |
| SA : Q209     | Architectural - Senior                                | 2023-10-20 8:50 AM | 2024-06-12 2:38 PM |
| AA : Q209     | Architectural - Associate                             | 2023-10-20 7:23 AM | 2023-10-26 4:34 PM |