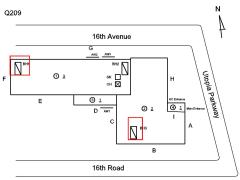

## **Building Condition Assessment Survey 2023 - 2024**

Architectural Inspection Q209

| Asset:        | P.S. 209 - QUEENS, 16-10 UTOPIA PKWY, New York, 11357 |                    |                    |
|---------------|-------------------------------------------------------|--------------------|--------------------|
| Inspection Id | Inspection Type                                       | Time In            | Last Edited        |
| SA : Q209     | Architectural - Senior                                | 2023-10-20 8:50 AM | 2024-06-12 2:38 PM |
| AA : Q209     | Architectural - Associate                             | 2023-10-20 7:23 AM | 2023-10-26 4:34 PM |