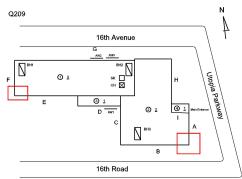

## **Building Condition Assessment Survey 2023 - 2024**

Architectural Inspection Q209

| Asset:        | P.S. 209 - QUEENS, 16-10 UTOPIA PKWY, New York, 11357 |                    |                    |
|---------------|-------------------------------------------------------|--------------------|--------------------|
| Inspection Id | Inspection Type                                       | Time In            | Last Edited        |
| SA : Q209     | Architectural - Senior                                | 2023-10-20 8:50 AM | 2024-06-12 2:38 PM |
| AA : Q209     | Architectural - Associate                             | 2023-10-20 7:23 AM | 2023-10-26 4:34 PM |