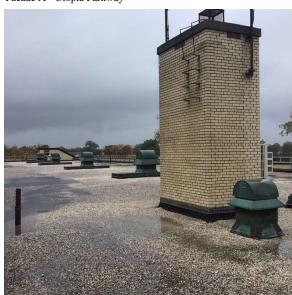

Principal Name

Custodian Fireman

Facade Photo

3. There are broken window panes in the building.

Corner of Utopia Parkway and 16th Road -Northwest View

Q209 Architectural Inspection

Main Entrance Photo

Roof Photo

Facade A - Utopia Parkway

Roof 1 - Northwest View

Have any Systems/Major Building Components been upgraded?

Yes Systems: Awnings and Canopies - repairs (partial)

Year:

Systems: Exterior Walls - repairs (partial)