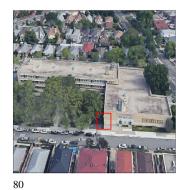

Principal Name

Custodian Fireman

Facade Photo

3. There are broken window panes in the building.

Corner of Utopia Parkway and 16th Road -Northwest View

Q209 Architectural Inspection

Main Entrance Photo

Roof Photo