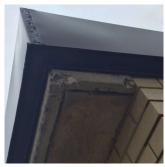

Principal Name

Custodian Fireman

Facade Photo

3. There are broken window panes in the building.

Corner of Utopia Parkway and 16th Road -Northwest View

Q209 Architectural Inspection

Main Entrance Photo

Roof Photo