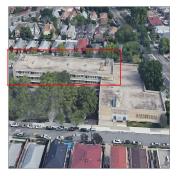

Principal Name

Custodian Fireman

Facade Photo

3. There are broken window panes in the building.

Corner of Utopia Parkway and 16th Road -Northwest View

Q209 Architectural Inspection

Main Entrance Photo

Roof Photo