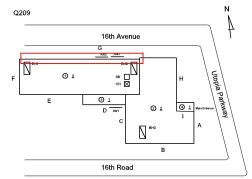

## **Building Condition Assessment Survey 2023 - 2024**

Architectural Inspection Q209

| Asset:        | P.S. 209 - QUEENS, 16-10 UTOPIA PKWY, New York, 11357 |                    |                    |
|---------------|-------------------------------------------------------|--------------------|--------------------|
| Inspection Id | Inspection Type                                       | Time In            | Last Edited        |
| SA : Q209     | Architectural - Senior                                | 2023-10-20 8:50 AM | 2024-06-12 2:38 PM |
| AA : Q209     | Architectural - Associate                             | 2023-10-20 7:23 AM | 2023-10-26 4:34 PM |