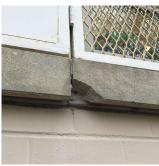

Windows - replacement; Exterior Walls - repairs

2004 Year:

No No No

Have there been any Building Additions? Tandem Schools?

Leased Space?

**Priority Condition** 

| Priority<br>Condition Exist | Priority<br>Category | Condition<br>Description | Component<br>Affected | Location<br>Description | Person(s)<br>Notified | Person(s) Title | PhotoImage            |
|-----------------------------|----------------------|--------------------------|-----------------------|-------------------------|-----------------------|-----------------|-----------------------|
| (P)                         |                      |                          |                       | Page 2 of 60            |                       |                 | Print Date: 7/01/2024 |