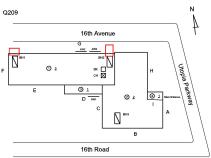

## **Building Condition Assessment Survey 2023 - 2024**

Architectural Inspection Q209

| Asset:        | P.S. 209 - QUEENS, 16-10 UTOPIA PKWY, New York, 11357 |                    |                    |
|---------------|-------------------------------------------------------|--------------------|--------------------|
| Inspection Id | Inspection Type                                       | Time In            | Last Edited        |
| SA : Q209     | Architectural - Senior                                | 2023-10-20 8:50 AM | 2024-06-12 2:38 PM |
| AA : Q209     | Architectural - Associate                             | 2023-10-20 7:23 AM | 2023-10-26 4:34 PM |