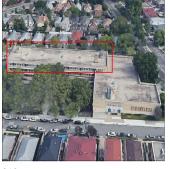

Principal Name

Custodian Fireman

Facade Photo

3. There are broken window panes in the building.

Corner of Utopia Parkway and 16th Road -Northwest View

Q209 Architectural Inspection

Main Entrance Photo

Roof Photo