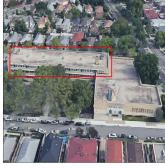

Principal Name

Custodian Fireman

Facade Photo

3. There are broken window panes in the building.

Corner of Utopia Parkway and 16th Road -Northwest View

Q209 Architectural Inspection

Main Entrance Photo

Roof Photo

Facade A - Utopia Parkway

Roof 1 - Northwest View

Have any Systems/Major Building Components been upgraded?

Yes Systems: Awnings and Canopies - repairs (partial)

Year:

Systems: Exterior Walls - repairs (partial)