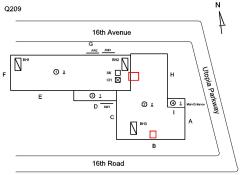

## **Building Condition Assessment Survey 2023 - 2024**

Architectural Inspection Q209

| Asset:        | P.S. 209 - QUEENS, 16-10 UTOPIA PKWY, New York, 11357 |                    |                    |
|---------------|-------------------------------------------------------|--------------------|--------------------|
| Inspection Id | Inspection Type                                       | Time In            | Last Edited        |
| SA : Q209     | Architectural - Senior                                | 2023-10-20 8:50 AM | 2024-06-12 2:38 PM |
| AA : Q209     | Architectural - Associate                             | 2023-10-20 7:23 AM | 2023-10-26 4:34 PM |