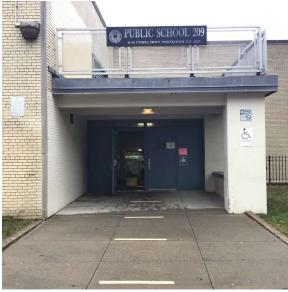

Principal Name

Custodian Fireman

Facade Photo

3. There are broken window panes in the building.

Corner of Utopia Parkway and 16th Road -Northwest View

Q209 Architectural Inspection

Main Entrance Photo

Roof Photo