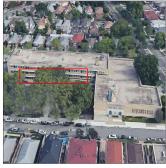

Principal Name

Custodian Fireman

Facade Photo

3. There are broken window panes in the building.

Corner of Utopia Parkway and 16th Road -Northwest View

Q209 Architectural Inspection

Main Entrance Photo

Roof Photo