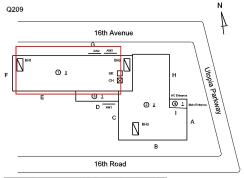

## **Building Condition Assessment Survey 2023 - 2024**

Architectural Inspection Q209

| Asset:        | P.S. 209 - QUEENS, 16-10 UTOPIA PKWY, New York, 11357 |                    |                    |
|---------------|-------------------------------------------------------|--------------------|--------------------|
| Inspection Id | Inspection Type                                       | Time In            | Last Edited        |
| SA : Q209     | Architectural - Senior                                | 2023-10-20 8:50 AM | 2024-06-12 2:38 PM |
| AA : Q209     | Architectural - Associate                             | 2023-10-20 7:23 AM | 2023-10-26 4:34 PM |