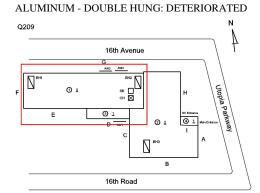

## **Building Condition Assessment Survey 2023 - 2024**

Architectural Inspection Q209

| Asset:        | P.S. 209 - QUEENS, 16-10 UTOPIA PKWY, New York, 11357 |                    |                    |
|---------------|-------------------------------------------------------|--------------------|--------------------|
| Inspection Id | Inspection Type                                       | Time In            | Last Edited        |
| SA : Q209     | Architectural - Senior                                | 2023-10-20 8:50 AM | 2024-06-12 2:38 PM |
| AA : Q209     | Architectural - Associate                             | 2023-10-20 7:23 AM | 2023-10-26 4:34 PM |