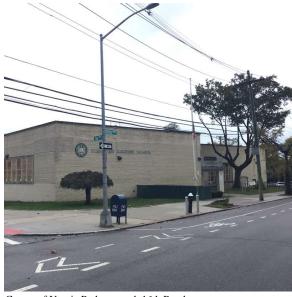

Principal Name

Custodian Fireman

Facade Photo

3. There are broken window panes in the building.

Corner of Utopia Parkway and 16th Road -Northwest View

Q209 Architectural Inspection

Main Entrance Photo

Roof Photo

Facade A - Utopia Parkway

Roof 1 - Northwest View

Have any Systems/Major Building Components been upgraded?

Yes Systems: Awnings and Canopies - repairs (partial)

Year:

Systems: Exterior Walls - repairs (partial)