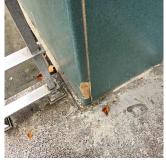

Principal Name

Custodian Fireman

Facade Photo

3. There are broken window panes in the building.

Corner of Utopia Parkway and 16th Road -Northwest View

Q209 Architectural Inspection

Main Entrance Photo

Roof Photo