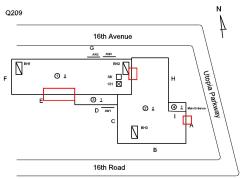

## **Building Condition Assessment Survey 2023 - 2024**

Architectural Inspection Q209

| Asset:        | P.S. 209 - QUEENS, 16-10 UTOPIA PKWY, New York, 11357 |                    |                    |
|---------------|-------------------------------------------------------|--------------------|--------------------|
| Inspection Id | Inspection Type                                       | Time In            | Last Edited        |
| SA : Q209     | Architectural - Senior                                | 2023-10-20 8:50 AM | 2024-06-12 2:38 PM |
| AA : Q209     | Architectural - Associate                             | 2023-10-20 7:23 AM | 2023-10-26 4:34 PM |