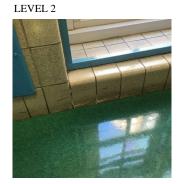

## **Building Condition Assessment Survey 2023 - 2024**

Architectural Inspection Q206

| Asset:        | set: P.S. 206 - QUEENS, 61-21 97TH PLACE, New York, 11374 |                    |                    |  |
|---------------|-----------------------------------------------------------|--------------------|--------------------|--|
| Inspection Id | Inspection Type                                           | Time In            | Last Edited        |  |
| SA : Q206     | Architectural - Senior                                    | 2023-10-03 7:30 AM | 2024-06-17 9:04 AM |  |
| AA: Q206      | Architectural - Associate                                 | 2023-10-03 7:29 AM | 2024-01-11 4:21 PM |  |