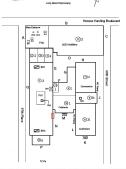

## **Building Condition Assessment Survey 2023 - 2024**

Architectural Inspection Q206

| Asset:        | set: P.S. 206 - QUEENS, 61-21 97TH PLACE, New York, 11374 |                    |                    |  |
|---------------|-----------------------------------------------------------|--------------------|--------------------|--|
| Inspection Id | Inspection Type                                           | Time In            | Last Edited        |  |
| SA : Q206     | Architectural - Senior                                    | 2023-10-03 7:30 AM | 2024-06-17 9:04 AM |  |
| AA: Q206      | Architectural - Associate                                 | 2023-10-03 7:29 AM | 2024-01-11 4:21 PM |  |