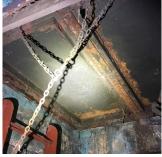

|
| Deficiency                        | DETERIORATED/DAMAGED VAULT/ASH HOIST DOORS AND FRAMING |
| Deficiency Location/Instance      | Vault                                                  |
| Deficiency Quantity               | 2                                                      |
| Quantity Uom                      | EACH                                                   |
| Potential Action                  | REPLACE                                                |
| Urgency of Action                 | PRIORITY 4                                             |
| Purpose of Action                 | LEVEL 2                                                |
| Deficiency Photo1                 |                                                        |



Vault

Violations No violations recorded.

| UDITORIUM                         | Inspected                              |
|-----------------------------------|----------------------------------------|
| Instance on 1st Floor (394 Seats) | Inspected                              |
| Ceiling                           |                                        |
| Instance on 1st Floor (394 Seats) | Inspected                              |
| Condition                         | 2 - Between Good and Fair              |
| Deficiency                        | PLASTER: CRACKS/SPALLING - ACTIVE LEAK |
| Deficiency Location/Instance      | Near Entrance Right Side               |
| Deficiency Quantity               | 20                                     |
| Quantity Uom                      | S.F.