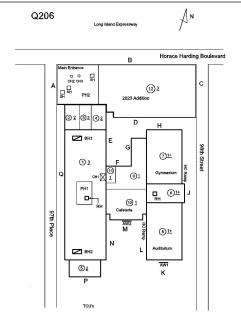

## **Building Condition Assessment Survey 2023 - 2024**

Architectural Inspection Q206

| Asset:        | set: P.S. 206 - QUEENS, 61-21 97TH PLACE, New York, 11374 |                    |                    |  |
|---------------|-----------------------------------------------------------|--------------------|--------------------|--|
| Inspection Id | Inspection Type                                           | Time In            | Last Edited        |  |
| SA : Q206     | Architectural - Senior                                    | 2023-10-03 7:30 AM | 2024-06-17 9:04 AM |  |
| AA: Q206      | Architectural - Associate                                 | 2023-10-03 7:29 AM | 2024-01-11 4:21 PM |  |