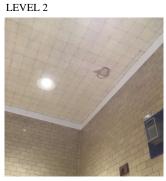

|
| Instance on 1st Floor               | Inspected                                                                  |
| Condition                           | 2 - Between Good and Fair                                                  |
| Deficiency                          | ACOUSTIC TILES ON PLASTER: DAMAGED/MISSING -                               |

### **Building Condition Assessment Survey 2023 - 2024**

Architectural Inspection Q206

Question Response

#### INTERIOR

### **GYMNASIUM**

#### Ceiling

Deficiency Location/Instance Near back Board Opposite to entrance

Deficiency Quantity 10
Quantity Uom S.F.

Potential Action REPLACE
Urgency of Action PRIORITY 5

Purpose of Action Deficiency Photo1

**Deficiency Quantity** 

Purpose of Action



Near back Board Opposite to entrance.

Violations No violations recorded.

Deficiency ACOUSTIC TILES ON PLASTER: DAMAGED/MISSING

Deficiency Location/Instance Near back Board Opposite to entrance

Deficiency Quantity 20
Quantity Uom S.F.

Potential Action REPLACE
Urgency of Action PRIORITY 3

Purpose of Action LEVEL 2

Deficiency Photo1

Near back Board Opposite to entrance

10

LEVEL 2

Violations No violations recorded.

Deficiency ACOUSTIC TILES: DAMAGED/MISSING

Deficiency Location/Instance Storage Room Closet

Quantity Uom S.F.

Potential Action REPLACE
Urgency of Action PRIORITY 3

(P) Page 47 of 65 Print Date: 7/01/2024

### **Building Condition Assessment Survey 2023 - 2024**

Architectural Inspection Q206

Question Response

#### INTERIOR

#### **GYMNASIUM**

#### Ceiling

Defic