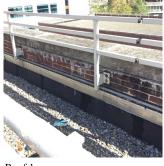

Roof 1 - South View

Have any Systems/Major Building Components been upgraded?

Yes

Systems: New Exterior Stair Railing at Exit 11

Year:

Systems: Parapet repaired

2015 Year:

Systems: 1st Floor Toilet Rooms upgraded to HC; New HC Ramp