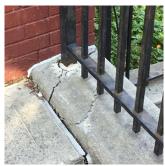

** ROOF Specialties DUNNAGE STEEL Roof Plan reference **Deficiency Quantity** 50 Quantity Uom L.F. Potential Action REPLACE Urgency of Action PRIORITY 3 Purpose of Action LEVEL 2 Deficiency Photo1 Violations No violations recorded. SKYLIGHT/ROOF VENT Does not Exist ROOF/GRAVITY TANK Does not Exist STAIRS/RAMPS: EXTERIOR Inspected **BUILDING CHEEK/FLANK WALLS** Inspected Condition 5 - Poor Deficiency CAST IN PLACE CONCRETE: CRACKS/SPALLING - MAJOR Roof Plan reference Deficiency Quantity 10 Quantity Uom S.F. REPLACE Potential Action Urgency of Action PRIORITY 4

## **Building Condition Assessment Survey 2023 - 2024**

Q206 Architectural Inspection

Question Response

#### **EXTERIOR**

#### STAIRS/RAMPS: EXTERIOR

#### BUILDING CHEEK/FLANK WALLS

Purpose of Action Deficiency Photo1 LEVEL 2



Facade K

Violations No violations recorded.

Deficiency

Roof Plan reference

BRICK: DETERIORATED JOINTS AT COPING STONES



**Deficiency Quantity** 20 Quantity Uom L.F. Potential Action MAINTENANCE PRIORITY 3 Urgency of Action Purpose of Action LEVEL 2

Deficiency Photo1

Deficiency



BRICK: CRACKS/SPALLING - MAJOR

Facade J

No violations recorded.

Violations

## **Building Condition Assessment Survey 2023 - 2024**

Architectural Inspection Q206

## Question

#### Response

#### **EXTERIOR**

#### STAIRS/RAMPS: EXTERIOR

#### BUILDING CHEEK/FLANK WALLS

Roof Plan reference



Deficiency Quantity 30
Quantity Uom S.F.
Potential Action REPLACE
Urgency of Action PRIORITY 4
Purpose of Action LEVEL 2



Facade N

| Violations | No violations recorded. |
|------------|---------------------