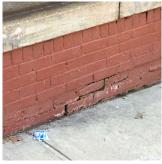

and Lift added

Year: 2010

Systems: Exterior Walls repaired

Year:

Exterior Guards and Windows replaced Systems:

Year: 1999

Systems: Roofing replaced

Year: 1994