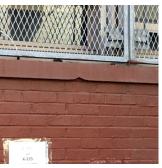

Roof 1 - South View

Have any Systems/Major Building Components been upgraded?

Yes

Systems: New Exterior Stair Railing at Exit 11

Year:

Systems: Parapet repaired

2015 Year:

Systems: 1st Floor Toilet Rooms upgraded to HC; New HC Ramp

and Lift added

Year: 2010

Systems: Exterior Walls repaired

Year:

Exterior Guards and Windows replaced Systems:

Year: 1999

Systems: Roofing replaced

Year: 1994