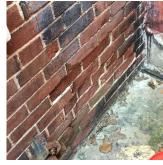

and Lift added

Year: 2010

Systems: Exterior Walls repaired

Year:

Exterior Guards and Windows replaced Systems:

Year: 1999

Systems: Roofing replaced

Year: 1994