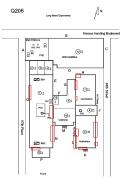

## **Building Condition Assessment Survey 2023 - 2024**

Architectural Inspection Q206

| Asset:        | set: P.S. 206 - QUEENS, 61-21 97TH PLACE, New York, 11374 |                    |                    |  |
|---------------|-----------------------------------------------------------|--------------------|--------------------|--|
| Inspection Id | Inspection Type                                           | Time In            | Last Edited        |  |
| SA : Q206     | Architectural - Senior                                    | 2023-10-03 7:30 AM | 2024-06-17 9:04 AM |  |
| AA: Q206      | Architectural - Associate                                 | 2023-10-03 7:29 AM | 2024-01-11 4:21 PM |  |