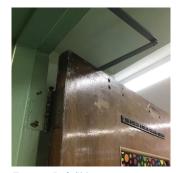

|
| Door(s)                       |                              |
| Instance on Room 117          | Inspected                    |
| Condition                     | 4 - Between Fair and Poor    |
| Deficiency                    | WOOD: DETERIORATED DOOR      |
| Deficiency Location/Instance  | Entrance right and Left Side |
| Deficiency Quantity           | 2                            |
| Quantity Uom                  | EACH                         |
| Potential Action              | MAINTENANCE                  |
| Urgency of Action             | PRIORITY 3                   |
| Purpose of Action             | LEVEL 2                      |

## **Building Condition Assessment Survey 2023 - 2024**

Architectural Inspection Q206

Question INTERIOR

LIBRARY

Door(s)

Deficiency Photo1



Entrance Left Side

Response

|                                 | Entrance Left Side        |
|---------------------------------|---------------------------|
| Violations                      | No violations recorded.   |
| Floor Finish                    |                           |
| Instance on Room 117            | Inspected                 |
| Condition                       | 2 - Between Good and Fair |
| Deficiency                      | No deficiencies recorded  |
| Walls                           |                           |
| Instance on Room 117            | Inspected                 |
| Condition                       | 2 - Between Good and Fair |
| Deficiency                      | No deficiencies recorded  |
| OCKER ROOM                      | Does not Exist            |