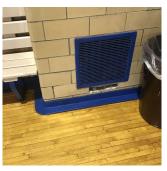

cted                                                 |
| Condition                    | 2 - Between Good and Fair                                 |
| Deficiency                   | GLAZED BLOCK: CRACKS/SPALLING                             |
| Deficiency Location/Instance | Near Drinking Fountain, near Windows Right and left Side. |
| Deficiency Quantity          | 30                                                        |
| Quantity Uom                 | S.F.                                                      |
| Potential Action             | REPLACE                                                   |
| Urgency of Action            | PRIORITY 3                                                |
| • •                          |                                                           |



Near Drinking Fountain

| itectural Inspection          |                              |
|-------------------------------|------------------------------|
| estion                        | Response                     |
| NTERIOR                       |                              |
| GYMNASIUM                     | Inspected                    |
| Walls                         |                              |
| Violations                    | No violations recorded.      |
| Window Curtains/Shades/Blinds |                              |
| Instance on 1st Floor         | Does not Exist               |
| INTERIOR DOOR HARDWARE        | Inspected                    |
| Condition                     | 3 - Fair                     |
| Deficiency                    | No deficiencies recorded