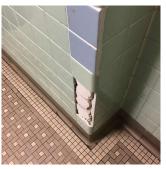

## **Building Condition Assessment Survey 2023 - 2024**

Architectural Inspection Q206

| Asset:        | set: P.S. 206 - QUEENS, 61-21 97TH PLACE, New York, 11374 |                    |                    |  |
|---------------|-----------------------------------------------------------|--------------------|--------------------|--|
| Inspection Id | Inspection Type                                           | Time In            | Last Edited        |  |
| SA : Q206     | Architectural - Senior                                    | 2023-10-03 7:30 AM | 2024-06-17 9:04 AM |  |
| AA: Q206      | Architectural - Associate                                 | 2023-10-03 7:29 AM | 2024-01-11 4:21 PM |  |