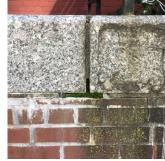

not Exist STAIRS/RAMPS: EXTERIOR Inspected **BUILDING CHEEK/FLANK WALLS** Inspected Condition 5 - Poor Deficiency CAST IN PLACE CONCRETE: CRACKS/SPALLING - MAJOR Roof Plan reference Deficiency Quantity 10 Quantity Uom S.F. REPLACE Potential Action Urgency of Action PRIORITY 4

## **Building Condition Assessment Survey 2023 - 2024**

Q206 Architectural Inspection

Question Response

#### **EXTERIOR**

#### STAIRS/RAMPS: EXTERIOR

#### BUILDING CHEEK/FLANK WALLS

Purpose of Action Deficiency Photo1 LEVEL 2



Facade K

Violations No violations recorded.

Deficiency

Roof Plan reference

BRICK: DETERIORATED JOINTS AT COPING STONES



**Deficiency Quantity** 20 Quantity Uom L.F. Potential Action MAINTENANCE PRIORITY 3 Urgency of Action Purpose of Action LEVEL 2

Deficiency Photo1

Deficiency



BRICK: CRACKS/SPALLING - MAJOR

Facade J

No violations recorded.

Violations

## **Building Condition Assessment Survey 2023 - 2024**

Architectural Inspection Q206

## Question

#### Response

#### **EXTERIOR**

#### STAIRS/RAMPS: EXTERIOR

#### BUILDING CHEEK/FLANK WALLS

Roof Plan reference



Deficiency Quantity 30
Quantity Uom S.F.
Potential Action REPLACE
Urgency of Action PRIORITY 4
Purpose of Action LEVEL 2



Facade N

| Violations | No violations recorded. |
|------------|-------------------------|

Deficiency

Roof Plan reference

Deficiency Photo1

## BRICK: DETERIORATED JOINTS



Deficiency Quantity 25
Quantity Uom S.F.
Potential Action REPOINT
Urgency of Action PRIORITY 4
Purpose of Action LEVEL 2

Architectural Inspection Q206

## Question

#### **EXTERIOR**

#### STAIRS/