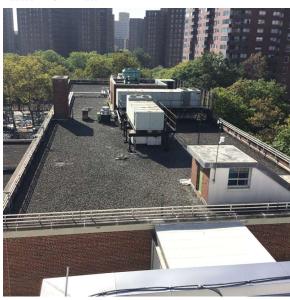

Fireman

Facade Photo

Tyler Pastori

Corner of 97th Place and Horace Harding Boulevard - East View

Q206 **Architectural Inspection** 

Main Entrance Photo

Roof Photo

Facade A - 97th Place

Roof 1 - South View

Have any Systems/Major Building Components been upgraded?

Yes

Systems: New Exterior Stair Railing at Exit 11

Year:

Systems: Parapet repaired

2015 Year:

Systems: 1st Floor Toilet Rooms upgraded to HC; New HC Ramp