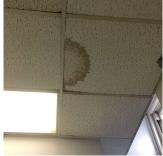

## **Building Condition Assessment Survey 2023 - 2024**

Architectural Inspection Q206

| Asset:        | set: P.S. 206 - QUEENS, 61-21 97TH PLACE, New York, 11374 |                    |                    |  |
|---------------|-----------------------------------------------------------|--------------------|--------------------|--|
| Inspection Id | Inspection Type                                           | Time In            | Last Edited        |  |
| SA : Q206     | Architectural - Senior                                    | 2023-10-03 7:30 AM | 2024-06-17 9:04 AM |  |
| AA: Q206      | Architectural - Associate                                 | 2023-10-03 7:29 AM | 2024-01-11 4:21 PM |  |