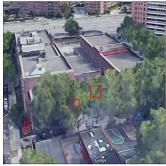

Fireman

Facade Photo

Tyler Pastori

Corner of 97th Place and Horace Harding Boulevard - East View

Q206 **Architectural Inspection** 

Main Entrance Photo

Roof Photo

Facade A - 97th Place