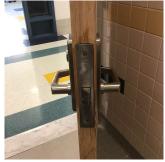

## **Building Condition Assessment Survey 2023 - 2024**

Architectural Inspection Q206

| Asset:        | set: P.S. 206 - QUEENS, 61-21 97TH PLACE, New York, 11374 |                    |                    |  |
|---------------|-----------------------------------------------------------|--------------------|--------------------|--|
| Inspection Id | Inspection Type                                           | Time In            | Last Edited        |  |
| SA : Q206     | Architectural - Senior                                    | 2023-10-03 7:30 AM | 2024-06-17 9:04 AM |  |
| AA: Q206      | Architectural - Associate                                 | 2023-10-03 7:29 AM | 2024-01-11 4:21 PM |  |