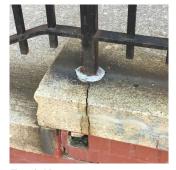

-------|
| Condition    | 2 - Between Good and Fair |
| Deficiency   | No deficiencies recorded  |
| STAIRS/RAMPS | Inspected                 |
| Condition    | 5 - Poor                  |

Deficiency

Roof Plan reference

Deficiency Photo1





Deficiency Quantity 10
Quantity Uom L.F.
Potential Action REPOINT
Urgency of Action PRIORITY 3
Purpose of Action LEVEL 2



Facade J

Violations No violations recorded.

Deficiency STONE: CRACKS/SPALLING - MINOR

## **Building Condition Assessment Survey 2023 - 2024**

Architectural Inspection Q206

## Question

#### **EXTERIOR**

#### STAIRS/RAMPS: EXTERIOR

#### STAIRS/RAMPS

Roof Plan reference

Deficiency Photo1



Response

Deficiency Quantity 20
Quantity Uom S.F.
Potential Action REPAIR
Urgency of Action PRIORITY 3
Purpose of Action LEVEL 2



Facade N

Violations No violations recorded.

Deficiency STONE: DETERIORATED JOINTS



Deficiency Quantity
Quantity Uom
L.F.
Potential Action
REPOINT
Urgency of Action
PRIORITY 4
Purpose of Action
LEVEL 2

## **Building Condition Assessment Survey 2023 - 2024**

Architectural Inspection Q206

Question Response

#### **EXTERIOR**

#### STAIRS/RAMPS: EXTERIOR

#### STAIRS/RAMPS

Deficiency Photo1



Facade N

Violations No violations recorded.

| WINDOWS              | Inspected |
|----------------------|-----------|
| Replacement Quantity | 12,000    |
| Replacement Uom      | S.F.      |
| EXTERIOR GUARDS      | Inspected |
| Condition            | 3 - Fair  |

Deficiency

Roof Plan reference

DETERIORATED/TORN-OUT/MISSING



Elevation



Deficiency Quantity 30
Quantity Uom S.F.
Potentia