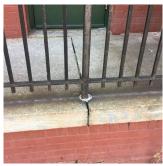

ons recorded.

Deficiency STONE: CRACKS/SPALLING - MINOR

## **Building Condition Assessment Survey 2023 - 2024**

Architectural Inspection Q206

## Question

#### **EXTERIOR**

#### STAIRS/RAMPS: EXTERIOR

#### STAIRS/RAMPS

Roof Plan reference

Deficiency Photo1



Response

Deficiency Quantity 20
Quantity Uom S.F.
Potential Action REPAIR
Urgency of Action PRIORITY 3
Purpose of Action LEVEL 2



Facade N

Violations No violations recorded.

Deficiency STONE: DETERIORATED JOINTS



Deficiency Quantity
Quantity Uom
L.F.
Potential Action
REPOINT
Urgency of Action
PRIORITY 4
Purpose of Action
LEVEL 2

## **Building Condition Assessment Survey 2023 - 2024**

Architectural Inspection Q206

Question Response

#### **EXTERIOR**

#### STAIRS/RAMPS: EXTERIOR

#### STAIRS/RAMPS

Deficiency Photo1



Facade N

Violations No violations recorded.

| WINDOWS              | Inspected |
|----------------------|-----------|
| Replacement Quantity | 12,000    |
| Replacement Uom      | S.F.      |
| EXTERIOR GUARDS      | Inspected |
| Condition            | 3 - Fair  |

Deficiency

Roof Plan reference

DETERIORATED/TORN-OUT/MISSING



Elevation



Deficiency Quantity 30
Quantity Uom S.F.
Potential Action REPLACE
Urgency of Action PRIORITY 4
Purpose of Action LEVEL 2

## **Building Condition Assessment Survey 2023 - 2024**

Architectural Inspection Q206

Question Response

## EXTERIOR WINDOWS

## EXTERIOR GUARDS

Deficiency Photo1

Purpose of Action



|                                                       | Facade N                                                         |
|--------------