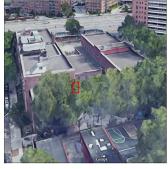

Fireman

Facade Photo

Tyler Pastori

Corner of 97th Place and Horace Harding Boulevard - East View

Q206 **Architectural Inspection** 

Main Entrance Photo

Roof Photo

Facade A - 97th Place