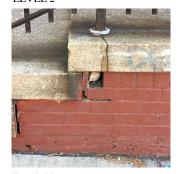

and Lift added

Year: 2010

Systems: Exterior Walls repaired

Year:

Exterior Guards and Windows replaced Systems:

Year: 1999

Systems: Roofing replaced

Year: 1994