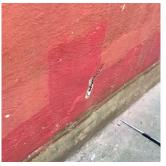

ction LEVEL 6

AW2

Violations No violations recorded.

Deficiency AREAWAY STAIRS: DETERIORATED TREADS/RISERS/NOSINGS

## **Building Condition Assessment Survey 2023 - 2024**

## Q206 Architectural Inspection Question Response **EXTERIOR** AREAWAY Roof Plan reference **Deficiency Quantity** 15 S.F. Quantity Uom Potential Action REPAIR Urgency of Action PRIORITY 3 Purpose of Action LEVEL 2 Deficiency Photo1 AW2 Violations No violations recorded. AREAWAY WALLS: CRACKS AND SPALLING Deficiency Roof Plan reference Deficiency Quantity 20 Quantity Uom S.F.

REPLACE

LEVEL 2

PRIORITY 4

Potential Action

Urgency of Action

Purpose of Action

## **Building Condition Assessment Survey 2023 - 2024**

Q206 Architectural Inspection

Question Response

## **EXTERIOR**

**AREAWAY** 

Deficiency Photo1



AW2

Violations No violations recorded.

| AWNINGS AND CANOPIES | Under Construction      |
|----------------------|-------------------------|
| CHIMNEY              | Inspected               |
| Material Type(s)     | Masonry, Metal          |
| Condition            | 3 - Fair                |
| Deficiency           | BRICK: DETERIORATED CAP |

Roof Plan reference

Deficiency Photo1



Deficiency Quantity 15 Quantity Uom L.F. REPLACE Potential Action Urgency of Action PRIORITY 3 Purpose of Action LEVEL 2



Print Date: 7/01/2024

CH1

Violations No violations recorded.

Deficiency BRICK: DETERIORATED JOINTS

## **Building Condition Assessment Survey 2023 - 2024**

Architectural Inspection

Question

Response

EXTERIOR

CHIMNEY

Roof Plan reference

Q206

Processively Bolomet

Processive