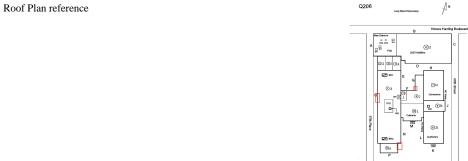

## **Building Condition Assessment Survey 2023 - 2024**

Architectural Inspection Q206

| Asset:        | set: P.S. 206 - QUEENS, 61-21 97TH PLACE, New York, 11374 |                    |                    |  |
|---------------|-----------------------------------------------------------|--------------------|--------------------|--|
| Inspection Id | Inspection Type                                           | Time In            | Last Edited        |  |
| SA : Q206     | Architectural - Senior                                    | 2023-10-03 7:30 AM | 2024-06-17 9:04 AM |  |
| AA: Q206      | Architectural - Associate                                 | 2023-10-03 7:29 AM | 2024-01-11 4:21 PM |  |