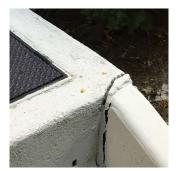

Roof 1 - South View

Have any Systems/Major Building Components been upgraded?

Yes

Systems: New Exterior Stair Railing at Exit 11

Year:

Systems: Parapet repaired

2015 Year:

Systems: 1st Floor Toilet Rooms upgraded to HC; New HC Ramp

and Lift added

Year: 2010

Systems: Exterior Walls repaired

Year:

Exterior Guards and Windows replaced Systems:

Year: 1999

Systems: Roofing replaced

Year: 1994