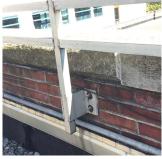

and Lift added

Year: 2010

Systems: Exterior Walls repaired

Year:

Exterior Guards and Windows replaced Systems:

Year: 1999

Systems: Roofing replaced

Year: 1994