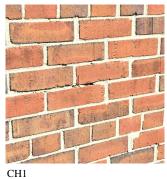

NEY              | Inspected               |
| Material Type(s)     | Masonry, Metal          |
| Condition            | 3 - Fair                |
| Deficiency           | BRICK: DETERIORATED CAP |

Roof Plan reference

Deficiency Photo1



Deficiency Quantity 15 Quantity Uom L.F. REPLACE Potential Action Urgency of Action PRIORITY 3 Purpose of Action LEVEL 2



Print Date: 7/01/2024

CH1

Violations No violations recorded.

Deficiency BRICK: DETERIORATED JOINTS

## **Building Condition Assessment Survey 2023 - 2024**

Architectural Inspection

Question

Response

EXTERIOR

CHIMNEY

Roof Plan reference

Q206

Processively Bolomet

Processively Bolom

Deficiency Quantity 20
Quantity Uom S.F.
Potential Action REPOINT
Urgency of Action PRIORITY 3
Purpose of Action LEVEL 2

Deficiency Photo1



Print Date: 7/01/2024

Violations No violations recorded.

COPING Inspected
Condition 3 - Fair

Deficiency CAST STONE: DETERIORATED TRANSVERSE JOINTS



Deficiency Quantity 200
Quantity Uom L.F.

Potential Action MAINTENANCE
Urgency of Action PRIORITY 3
Purpose of Action LEVEL 2

## **Building Condition Assessment Survey 2023 - 2024**

Architectural Inspection Q206

Question Response

EXTERIOR COPING

Deficiency Photo1



Roof 1

Violations No violations recorded.

Deficiency CAST STONE: CRACKED/BROKEN PIECES

Roof Plan reference



Deficiency Quantity

Quantity Uom

L.F.

Potential Action

REPLACE-IN-KIND

Urgency of Action

PRIORITY 4

Purpose of Action

LEVEL 2

Purpose of Action

Deficiency Photo1



Roof 1

Violations No violations recorded.

| CORNICE          | Does not Exist |
|-