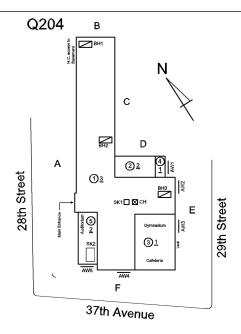

Architectural Inspection Q204

Facade Photo

28th Street - South View

Facade A - 28th Street

Roof 1 - Northeast View

Main Entrance Photo

Roof Photo