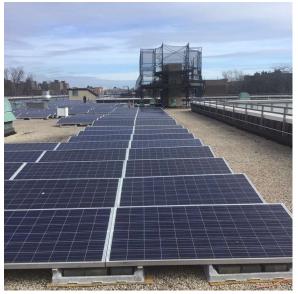

| itectural Inspection                                                                                                                                                                                                                        |                                   |
|---------------------------------------------------------------------------------------------------------------------------------------------------------------------------------------------------------------------------------------------|-----------------------------------|
| estion                                                                                                                                                                                                                                      | Response                          |
| EXTERIOR                                                                                                                                                                                                                                    |                                   |
| EXTERIOR SOFFITS                                                                                                                                                                                                                            | Does not Exist                    |
| LOADING DOCK                                                                                                                                                                                                                                | Does not Exist                    |
| LOUVER                                                                                                                                                                                                                                      | Inspected                         |
| Condition                                                                                                                                                                                                                                   | 2 - Between Good and Fair         |
| Deficiency                                                                                                                                                                                                                                  | No deficiencies recorded          |
| PARAPETS                                                                                                                                                                                                                                    | Inspected                         |
| Material Type(s)                                                                                                                                                                                                                            | Masonry                           |
| Replacement Quantity                                                                                                                                                                                                                        | 7,500                             |
| Replacement Uom                                                                                                                                                                                                                             | C.F.                              |
| Instance on All Facades                                                                                                                                                                                                                     | Under Construction                |
| Instance Quantity                                                                                                                                                                                                                           | 7,500                             |
| Instance Quantity Uom                                                                                                                                                                                                                       | C.F.                              |
| PLAZA DECK                                                                                                                                                                                                                                  | Does not Exist                    |
| ROOF                                                                                                                                                                                                                                        | Inspected                         |
| Roofing                                                                                                                                                                                                                                     | Inspected                         |
| Replacement Quantity                                                                                                                                                                                                                        | 51,000                            |
| Replacement Uom                                                                                                                                                                                                                             | S.F.                              |
| ROOF HATCH/SMOKE HATCH                                                                                                                                                                                                                      | Does not Exist                    |
| LEADERS, GUTTERS, DOWNSPOUTS, SCUPPERS                                                                                                                                                                                                      | Inspected                         |
| Condition                                                                                                                                                                                                                                   | 2 - Between Good and Fair         |
| Deficiency                                                                                                                                                                                                                                  | No deficiencies recorded          |
| ROOF BARRIER/FENCE                                                                                                                                                                                                                          | Inspected                         |
| Condition                                                                                                                                                                                                                                   | 2 - Between Good and Fair         |
| Deficiency                                                                                                                                                                                                                                  | No deficiencies recorded          |
| ROOF CAGE                                                                                                                                                                                                                                   | Does not Exist                    |
| ROOFING                                                                                                                                                                                                                                     | Inspected                         |
| Instance on Built-Up: All Roofs                                                                                                                                                                                                             | Inspected                         |
| Instance Condition                                                                                                                                                                                                                          | 3 - Fair                          |
| Instance Photo                                                                                                                                                                                                                              |                                   |
| Instance Quantity                                                                                                                                                                                                                           | Roof 1<br>51,000                  |
| Instance Quantity Uom                                                                                                                                                                                                                       | S.F.                              |
| Does the roof have major mechanical equipment sitting on Dunnage Steel less than 18" above the Roofing?  Does this roof instance have a Sustainable Roof System?  Do solar panels exist on these roofs?  Solar Panel Location (Roof Number) | No<br>No<br>Yes<br>Roof 1         |
| Installation Year                                                                                                                                                                                                                           | 2009                              |
| Source of Installation                                                                                                                                                                                                                      | Custodial Staff                   |
| Deficiency                                                                                                                                                                                                                                  | BUILT-UP: ROOFING: LOSS OF GRAVEL |
|                                                                                                                                                                                                                                             |                                   |