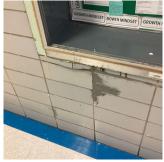

### **Building Condition Assessment Survey 2023 - 2024**

Q204 Architectural Inspection Question Response **EXTERIOR DOORS** DOORS AND FRAMES Q204 Roof Plan reference 37th Avenue **Deficiency Quantity** 4 EACH Quantity Uom REPLACE Potential Action Urgency of Action PRIORITY 4 Purpose of Action LEVEL 2 Deficiency Photo1 Facade A - Main Entrance Violations No violations recorded. DOOR HARDWARE Inspected Condition 3 - Fair No deficiencies recorded Deficiency LINTELS Inspected Condition 2 - Between Good and Fair Deficiency No deficiencies recorded TRANSOM/SIDE LIGHT Inspected Condition 5 - Poor Deficiency METAL: DENTED, MAJOR RUSTING Q204 Roof Plan reference 37th Avenue **Deficiency Quantity** 30 Quantity Uom S.F. Potential Action REPLACE