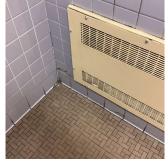

### **Building Condition Assessment Survey 2023 - 2024**

Architectural Inspection Q204

| nectural hispection        |                                                             |        |          |          |                                                                                  |                                  | Q204 |
|----------------------------|-------------------------------------------------------------|--------|----------|----------|----------------------------------------------------------------------------------|----------------------------------|------|
| ysical Breakdown Structure |                                                             | Exists | Required | Complies | Deficiency                                                                       | Assistive<br>Listening<br>System |      |
| <b>Exterior Routes</b>     |                                                             |        |          |          |                                                                                  |                                  |      |
| Exterior Entrances & I     | Exits                                                       |        |          | Yes      |                                                                                  |                                  |      |
| Exterior H/C Lifts         |                                                             | No     | No       |          |                                                                                  |                                  |      |
| Exterior Ramps and Ra      | ailings                                                     | No     | No       |          |                                                                                  |                                  |      |
| Interior Routes            |                                                             |        |          |          |                                                                                  |                                  |      |
| Corridor and Lobby H       | /C Lifts                                                    | No     | Yes      |          |                                                                                  |                                  |      |
| Interior Corridor Door     | s and Hardware                                              | Yes    |          | Yes      |                                                                                  |                                  |      |
| Interior Corridors and     | Lobbies                                                     |        |          | No       | Change in Elevation                                                              |                                  |      |
| Interior Elevators         |                                                             | No     |          |          |                                                                                  |                                  |      |
| Interior Lobby Doors a     | nd Hardware                                                 |        |          | Yes      |                                                                                  |                                  |      |
| Interior Ramps             |                                                             | No     |          |          |                                                                                  |                                  |      |
| Rooms & Spaces             |                                                             |        |          |          |                                                                                  |                                  |      |
| Art Rooms                  | Room B2                                                     | Yes    |          | Yes      |                                                                                  |                                  |      |
| Auditorium                 | 1st Floor                                                   | Yes    |          | No       | Not on Accessible Route                                                          | FM<br>System                     | No   |
| Cafeteria                  | 1st Floor - Staff                                           | Yes    |          | No       | Not on Accessible Route                                                          | No                               | No   |
|                            | 1st Floor - Students                                        | Yes    |          | No       | Not on Accessible Route                                                          | FM<br>System                     | No   |
| Classrooms                 | Basement                                                    | Yes    |          | Yes      |                                                                                  |                                  |      |
| <b>Computer Rooms</b>      |                                                             | No     |          |          |                                                                                  |                                  |      |
| Gymnasium                  | 1st Floor                                                   | Yes    |          | No       | Not on Accessible Route                                                          | FM<br>System                     | No   |
| Library                    | Room 221                                                    | Yes    |          | No       | Not on Accessible Route                                                          |                                  |      |
| Main Office                | Room 123 (I.S. 204)                                         | Yes    |          | No       | Not on Accessible Route                                                          |                                  |      |
|                            | Rooms B6 (Riverview School) , B25 (Energy Tech High School) | Yes    |          | Yes      |                                                                                  |                                  |      |
| Multi-purpose Room         |                                                             | No     |          |          |                                                                                  |                                  |      |
| Nurse's Room               | Room 119                                                    | Yes    |          | No       | Not on Accessible Route                                                          |                                  |      |
| Pool                       |                                                             | No     |          |          |                                                                                  |                                  |      |
| Science Lab                | Rooms 102, 208                                              | Yes    |          | No       | Not on Accessible Route                                                          |                                  |      |
| Toilet Rooms (Boys)        | Basement                                                    | Yes    |          | No       | Clear opening < 32" Sink Arrangement Urinal Arrangement Water Closet Arrangement |                                  |      |
| Toilet Rooms (Girls)       | Basement                                                    | Yes    |          | No       | Clear opening < 32"<br>Sink Arrangement<br>Water Closet<br>Arrangement           |                                  |      |
| Toilet Rooms (Staff)       | None on Accessible Route                                    | Yes    |          | No       | Not on Accessible Route                                                          |                                  |      |