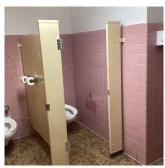

### **Building Condition Assessment Survey 2023 - 2024**

Architectural Inspection Q204

| nectural hispection        |                                                             |        |          |          |                                                                                  |                                  | Q204 |
|----------------------------|-------------------------------------------------------------|--------|----------|----------|----------------------------------------------------------------------------------|----------------------------------|------|
| ysical Breakdown Structure |                                                             | Exists | Required | Complies | Deficiency                                                                       | Assistive<br>Listening<br>System |      |
| <b>Exterior Routes</b>     |                                                             |        |          |          |                                                                                  |                                  |      |
| Exterior Entrances & I     | Exits                                                       |        |          | Yes      |                                                                                  |                                  |      |
| Exterior H/C Lifts         |                                                             | No     | No       |          |                                                                                  |                                  |      |
| Exterior Ramps and Ra      | ailings                                                     | No     | No       |          |                                                                                  |                                  |      |
| Interior Routes            |                                                             |        |          |          |                                                                                  |                                  |      |
| Corridor and Lobby H       | /C Lifts                                                    | No     | Yes      |          |                                                                                  |                                  |      |
| Interior Corridor Door     | s and Hardware                                              | Yes    |          | Yes      |                                                                                  |                                  |      |
| Interior Corridors and     | Lobbies                                                     |        |          | No       | Change in Elevation                                                              |                                  |      |
| Interior Elevators         |                                                             | No     |          |          |                                                                                  |                                  |      |
| Interior Lobby Doors a     | nd Hardware                                                 |        |          | Yes      |                                                                                  |                                  |      |
| Interior Ramps             |                                                             | No     |          |          |                                                                                  |                                  |      |
| Rooms & Spaces             |                                                             |        |          |          |                                                                                  |                                  |      |
| Art Rooms                  | Room B2                                                     | Yes    |          | Yes      |                                                                                  |                                  |      |
| Auditorium                 | 1st Floor                                                   | Yes    |          | No       | Not on Accessible Route                                                          | FM<br>System                     | No   |
| Cafeteria                  | 1st Floor - Staff                                           | Yes    |          | No       | Not on Accessible Route                                                          | No                               | No   |
|                            | 1st Floor - Students                                        | Yes    |          | No       | Not on Accessible Route                                                          | FM<br>System                     | No   |
| Classrooms                 | Basement                                                    | Yes    |          | Yes      |                                                                                  |                                  |      |
| <b>Computer Rooms</b>      |                                                             | No     |          |          |                                                                                  |                                  |      |
| Gymnasium                  | 1st Floor                                                   | Yes    |          | No       | Not on Accessible Route                                                          | FM<br>System                     | No   |
| Library                    | Room 221                                                    | Yes    |          | No       | Not on Accessible Route                                                          |                                  |      |
| Main Office                | Room 123 (I.S. 204)                                         | Yes    |          | No       | Not on Accessible Route                                                          |                                  |      |
|                            | Rooms B6 (Riverview School) , B25 (Energy Tech High School) | Yes    |          | Yes      |                                                                                  |                                  |      |
| Multi-purpose Room         |                                                             | No     |          |          |                                                                                  |                                  |      |
| Nurse's Room               | Room 119                                                    | Yes    |          | No       | Not on Accessible Route                                                          |                                  |      |
| Pool                       |                                                             | No     |          |          |                                                                                  |                                  |      |
| Science Lab                | Rooms 102, 208                                              | Yes    |          | No       | Not on Accessible Route                                                          |                                  |      |
| Toilet Rooms (Boys)        | Basement                                                    | Yes    |          | No       | Clear opening < 32" Sink Arrangement Urinal Arrangement Water Closet Arrangement |                                  |      |
| Toilet Rooms (Girls)       | Basement                                                    | Yes    |          | No       | Clear opening < 32"<br>Sink Arrangement<br>Water Closet<br>Arrangement           |                                  |      |
| Toilet Rooms (Staff)       | None on Accessible Route                                    | Yes    |          | No       | Not on Accessible Route                                                          |                                  |      |