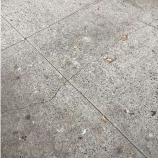

#### **Priority Condition**

| Priority<br>Condition Exist<br>Last Year? | Priority<br>Category | Condition<br>Description                                        | Component<br>Affected                         | Location<br>Description | Person(s)<br>Notified | Person(s) Title | PhotoImage |
|-------------------------------------------|----------------------|-----------------------------------------------------------------|-----------------------------------------------|-------------------------|-----------------------|-----------------|------------|
| No                                        | Tripping Hazard      | Severely Damage Sidewalk resulting as potential tripping hazard | SITE   PAVING<br>  DOT Sidewalk<br>  Concrete | 28th Street             | Billy Fetter          | Fireman         |            |