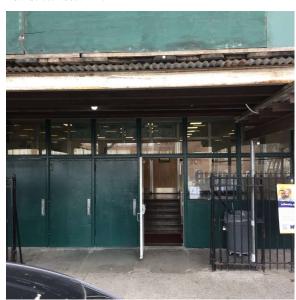

#### AWNINGS AND CANOPIES

Deficiency Photo1

Facade A - Main Entrance
No violations recorded.

Response

CHIMNEY
Under Construction
Under Construction

CORNICE
Does not Exist

DOORS
Inspected
Inspected

Condition 5 - Poor

### **Building Condition Assessment Survey 2023 - 2024**

Q204 Architectural Inspection Question Response **EXTERIOR DOORS** DOORS AND FRAMES Q204 Roof Plan reference 37th Avenue **Deficiency Quantity** 4 EACH Quantity Uom REPLACE Potential Action Urgency of Action PRIORITY 4 Purpose of Action LEVEL 2 Deficiency Photo1 Facade A - Main Entrance Violations No violations recorded. DOOR HARDWARE Inspected Condition 3 - Fair No deficiencies recorded Deficiency LINTELS Inspected Condition 2 - Between Good and Fair Deficiency No deficiencies recorded TRANSOM/SIDE LIGHT Inspected Condition 5 - Poor Deficiency METAL: DENTED, MAJOR RUSTING Q204 Roof Plan reference 37th Avenue **Deficiency Quantity** 30 Quantity Uom S.F. Potential Action REPLACE

#### TRANSOM/SIDE LIGHT

Violations

Roof Plan reference

Deficiency Photo1

Violations

Deficiency Photo1

Urgency of Action PRIORITY 4
Purpose of Action LEVEL 2

Facade A - Main Entrance
No violations recorded.

Deficiency METAL: BROKEN GLASS

Deficiency Quantity 10
Quantity Uom S.F.
Potential Action MAINTENANCE
Urgency of Action PRIORITY 3
Purpose of Action LEVEL 2

Facade A - Main Entrance
No violations recorded.