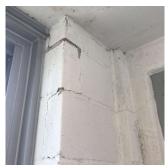

### **Building Condition Assessment Survey 2023 - 2024**

Q204 Architectural Inspection Question Response **EXTERIOR DOORS** DOORS AND FRAMES Q204 Roof Plan reference 37th Avenue **Deficiency Quantity** 4 EACH Quantity Uom REPLACE Potential Action Urgency of Action PRIORITY 4 Purpose of Action LEVEL 2 Deficiency Photo1 Facade A - Main Entrance Violations No violations recorded. DOOR HARDWARE Inspected Condition 3 - Fair No deficiencies recorded Deficiency LINTELS Inspected Condition 2 - Between Good and Fair Deficiency No deficiencies recorded TRANSOM/SIDE LIGHT Inspected Condition 5 - Poor Deficiency METAL: DENTED, MAJOR RUSTING Q204 Roof Plan reference 37th Avenue **Deficiency Quantity** 30 Quantity Uom S.F. Potential Action REPLACE