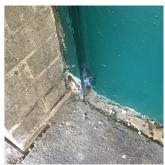

### **Building Condition Assessment Survey 2023 - 2024**

Architectural Inspection Q204 Question Response **EXTERIOR** ROOF Roofing ROOFING Q204 Roof Plan reference **Deficiency Quantity** 100 Quantity Uom S.F. Potential Action INSTALL NEW GRAVEL Urgency of Action PRIORITY 3 Purpose of Action LEVEL 2 Deficiency Photo1 Roof 2 Violations No violations recorded. ROOFING DRAINS Inspected Condition 2 - Between Good and Fair Deficiency No deficiencies recorded **Specialties** Inspected **BULKHEAD/PENTHOUSE** Inspected 3 - Fair Condition BULKHEAD/PENTHOUSE WALLS/INTERIOR: CMU Deficiency CRACKS/SPALLING Q204 В Roof Plan reference Deficiency Quantity 30 Quantity Uom S.F. Potential Action REPLACE