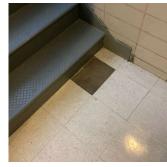

#### **Priority Condition**

| Priority<br>Condition Exist<br>Last Year? | Priority<br>Category | Condition<br>Description                                        | Component<br>Affected                         | Location<br>Description | Person(s)<br>Notified | Person(s) Title | PhotoImage |
|-------------------------------------------|----------------------|-----------------------------------------------------------------|-----------------------------------------------|-------------------------|-----------------------|-----------------|------------|
| No                                        | Tripping Hazard      | Severely Damage Sidewalk resulting as potential tripping hazard | SITE   PAVING<br>  DOT Sidewalk<br>  Concrete | 28th Street             | Billy Fetter          | Fireman         |            |