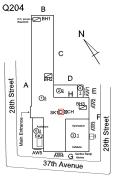

Architectural Inspection Q204

Facade Photo

28th Street - South View

Facade A - 28th Street

Roof 1 - Northeast View

Main Entrance Photo

Roof Photo