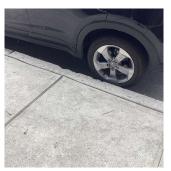

#### **Priority Condition**

| Priority<br>Condition Exist<br>Last Year? | Priority<br>Category | Condition<br>Description                                        | Component<br>Affected                         | Location<br>Description | Person(s)<br>Notified | Person(s) Title | PhotoImage |
|-------------------------------------------|----------------------|-----------------------------------------------------------------|-----------------------------------------------|-------------------------|-----------------------|-----------------|------------|
| No                                        | Tripping Hazard      | Severely Damage Sidewalk resulting as potential tripping hazard | SITE   PAVING<br>  DOT Sidewalk<br>  Concrete | 28th Street             | Billy Fetter          | Fireman         |            |