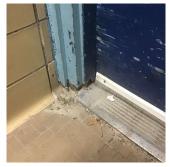

### **Building Condition Assessment Survey 2023 - 2024**

Q204 Architectural Inspection Question Response **EXTERIOR DOORS** DOORS AND FRAMES Q204 Roof Plan reference 37th Avenue **Deficiency Quantity** 4 EACH Quantity Uom REPLACE Potential Action Urgency of Action PRIORITY 4 Purpose of Action LEVEL 2 Deficiency Photo1 Facade A - Main Entrance Violations No violations recorded. DOOR HARDWARE Inspected Condition 3 - Fair No deficiencies recorded Deficiency LINTELS Inspected Condition 2 - Between Good and Fair Deficiency No deficiencies recorded TRANSOM/SIDE LIGHT Inspected Condition 5 - Poor Deficiency METAL: DENTED, MAJOR RUSTING Q204 Roof Plan reference 37th Avenue **Deficiency Quantity** 30 Quantity Uom S.F. Potential Action REPLACE