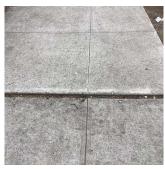

#### **Priority Condition**

| Priority<br>Condition Exist<br>Last Year? | Priority<br>Category | Condition<br>Description                                        | Component<br>Affected                         | Location<br>Description | Person(s)<br>Notified | Person(s) Title | PhotoImage |
|-------------------------------------------|----------------------|-----------------------------------------------------------------|-----------------------------------------------|-------------------------|-----------------------|-----------------|------------|
| No                                        | Tripping Hazard      | Severely Damage Sidewalk resulting as potential tripping hazard | SITE   PAVING<br>  DOT Sidewalk<br>  Concrete | 28th Street             | Billy Fetter          | Fireman         |            |