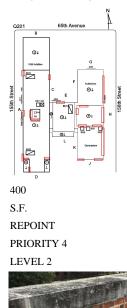

## Q201 Architectural Inspection Question Response EXTERIOR EXTERIOR WALLS Inspected Roof Plan reference 65th . Q201 Ø١ 155th Stree 01 Ď © 1 Elevation Deficiency Quantity 20 Quantity Uom L.F. Potential Action REPAIR PRIORITY 3 Urgency of Action Purpose of Action LEVEL 2 Deficiency Photo1 Facade L Violations No violations recorded. STONE: CHIPPED/SPALLED/BROKEN PIECES - MINOR Deficiency Roof Plan reference 65th A ٥ı 155th Street Ě 01 01 'N 0 BR 88 BR Ľ © 1