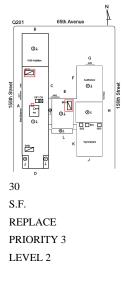

# Architectural Inspection

| hitectural Inspection | Q2                                         |
|-----------------------|--------------------------------------------|
| uestion               | Response                                   |
| EXTERIOR              |                                            |
| EXTERIOR WALLS        |                                            |
| Urgency of Action     | PRIORITY 3                                 |
| Purpose of Action     | LEVEL 2                                    |
| Deficiency Photo1     | Facade A                                   |
| Violations            | No violations recorded.                    |
| Deficiency            | BRICK: MASONRY SILLS - DETERIORATED JOINTS |
| Roof Plan reference   | C201 E5th Avenue                           |
| Elevation             |                                            |

Deficiency Quantity Quantity Uom Potential Action Urgency of Action Purpose of Action Deficiency Photo1

L.F. REPOINT PRIORITY 3

Facade A

Page 13 of 56