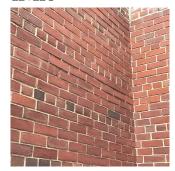

## **Building Condition Assessment Survey 2023 - 2024**

| chitectural Inspection  | Q2                         |
|-------------------------|----------------------------|
| Question                | Response                   |
| EXTERIOR                |                            |
| DOORS                   | Inspected                  |
| TRANSOM/SIDE LIGHT      |                            |
| Deficiency              | No deficiencies recorded   |
| EXTERIOR WALLS          | Inspected                  |
| Material Type(s)        | Masonry                    |
| Replacement Quantity    | 34,000                     |
| Replacement Uom         | S.F.                       |
| Instance on All Facades | Inspected                  |
| Instance Condition      | 3 - Fair                   |
| Instance Quantity       | 34,000                     |
| Instance Quantity Uom   | S.F.                       |
| Deficiency              | BRICK: DETERIORATED JOINTS |

#### BRICK: DETERIORATED JOINTS

Deficiency Quantity Quantity Uom Potential Action Urgency of Action Purpose of Action Deficiency Photo1

## 20

S.F. REPOINT PRIORITY 4 LEVEL 2

Facade L No violations recorded.

BRICK: DETERIORATED MASONRY SILLS - MINOR