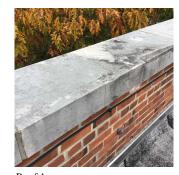

## COPING

Deficiency Photo1

Roof 1 No violations recorded.

| Violations          | No violations recorded.                        |  |  |  |  |
|---------------------|------------------------------------------------|--|--|--|--|
| Deficiency          | CAST STONE: DETERIORATED TRANSVERSE JOINTS     |  |  |  |  |
| Roof Plan reference | 201 ESTA Avenue                                |  |  |  |  |
| Deficiency Quantity | 300                                            |  |  |  |  |
| Quantity Uom        | L.F.                                           |  |  |  |  |
| Potential Action    | MAINTENANCE                                    |  |  |  |  |
| Urgency of Action   | PRIORITY 3                                     |  |  |  |  |
| Purpose of Action   | LEVEL 2                                        |  |  |  |  |
| Deficiency Photo1   | No photo recorded                              |  |  |  |  |
| Violations          | No violations recorded.                        |  |  |  |  |
| ORNICE              | Does not Exist                                 |  |  |  |  |
| OORS                | Inspected                                      |  |  |  |  |
| DOORS AND FRAMES    | Inspected                                      |  |  |  |  |
| Condition           | 4 - Between Fair and Poor                      |  |  |  |  |
| Deficiency          | METAL: DETERIORATED DOOR - MAJOR DETERIORATION |  |  |  |  |
| Roof Plan reference | Q201 65th Avenue                               |  |  |  |  |