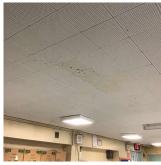

| NYC Department of Education<br>Building Condition Assessment Survey 2023 - 2024<br>chitectural Inspection |                                                    |  |
|-----------------------------------------------------------------------------------------------------------|----------------------------------------------------|--|
|                                                                                                           |                                                    |  |
| EXTERIOR                                                                                                  | Kesponse                                           |  |
| ROOF                                                                                                      |                                                    |  |
| Roofing                                                                                                   |                                                    |  |
| ROOFING                                                                                                   |                                                    |  |
| Deficiency Photo1                                                                                         |                                                    |  |
|                                                                                                           |                                                    |  |
|                                                                                                           | Roof 1                                             |  |
| Violations                                                                                                | No violations recorded.                            |  |
| Deficiency                                                                                                | MODIFIED BITUMEN: ROOFING: MAJOR ACTIVE ROOF       |  |
| Roof Plan reference                                                                                       | LEAKS IN INSTRUCTIONAL SPACE                       |  |
|                                                                                                           |                                                    |  |
| Deficiency Quantity                                                                                       | 200                                                |  |
| Quantity Uom                                                                                              | S.F.                                               |  |
| Potential Action                                                                                          | REPLACE ROOFING WITHOUT MAJOR EQUIPMENT<br>REMOVAL |  |
| Urgency of Action                                                                                         | PRIORITY 5                                         |  |
| Purpose of Action                                                                                         | LEVEL 2                                            |  |
| Deficiency Photo1                                                                                         |                                                    |  |