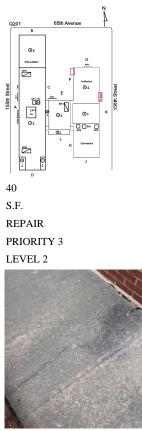

## Q201 Architectural Inspection Question Response EXTERIOR EXTERIOR WALLS Inspected Roof Plan reference 65th . Q201 Ø١ 155th Stree 01 Ď © 1 Elevation Deficiency Quantity 20 Quantity Uom L.F. Potential Action REPAIR PRIORITY 3 Urgency of Action Purpose of Action LEVEL 2 Deficiency Photo1 Facade L Violations No violations recorded. STONE: CHIPPED/SPALLED/BROKEN PIECES - MINOR Deficiency Roof Plan reference 65th A ٥ı 155th Street Ě 01 01 'N 0 BR 88 BR Ľ © 1