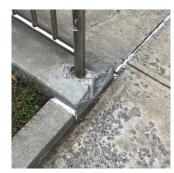

## Q201 Architectural Inspection Question Response EXTERIOR EXTERIOR WALLS Inspected Roof Plan reference 65th . Q201 Ø١ 155th Stree 01 Ď © 1 Elevation Deficiency Quantity 20 Quantity Uom L.F. Potential Action REPAIR PRIORITY 3 Urgency of Action Purpose of Action LEVEL 2 Deficiency Photo1 Facade L Violations No violations recorded. STONE: CHIPPED/SPALLED/BROKEN PIECES - MINOR Deficiency Roof Plan reference 65th A ٥ı 155th Street Ě 01 01 'N 0 BR 88 BR Ľ © 1

#### EXTERIOR WALLS

Elevation

Deficiency Quantity Quantity Uom Potential Action Urgency of Action Purpose of Action Deficiency Photol

Violations

Deficiency Roof Plan reference

Elevation

Deficiency Quantity Quantity Uom Potential Action

(P)

10 S.F.

## REPAIR PRIORITY 3

Response

Facade A No violations recorded.

3,000 S.F. REPOINT