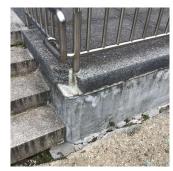

REPAIR PRIORITY 3 LEVEL 2

AW2 No violations recorded.

Violations

Deficiency

AREAWAY STAIRS: DETERIORATED MATERIAL SLIDE