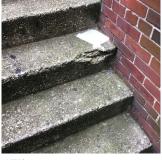

REPAIR PRIORITY 3 LEVEL 2

AW2 No violations recorded.

Violations

Deficiency

AREAWAY STAIRS: DETERIORATED MATERIAL SLIDE