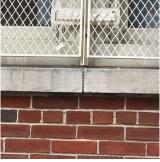

## **Building Condition Assessment Survey 2023 - 2024**

| chitectural Inspection  | Q2                         |
|-------------------------|----------------------------|
| Question                | Response                   |
| EXTERIOR                |                            |
| DOORS                   | Inspected                  |
| TRANSOM/SIDE LIGHT      |                            |
| Deficiency              | No deficiencies recorded   |
| EXTERIOR WALLS          | Inspected                  |
| Material Type(s)        | Masonry                    |
| Replacement Quantity    | 34,000                     |
| Replacement Uom         | S.F.                       |
| Instance on All Facades | Inspected                  |
| Instance Condition      | 3 - Fair                   |
| Instance Quantity       | 34,000                     |
| Instance Quantity Uom   | S.F.                       |
| Deficiency              | BRICK: DETERIORATED JOINTS |

#### BRICK: DETERIORATED JOINTS

Deficiency Quantity Quantity Uom Potential Action Urgency of Action Purpose of Action Deficiency Photo1

## 20

S.F. REPOINT PRIORITY 4 LEVEL 2

Facade L No violations recorded.

BRICK: DETERIORATED MASONRY SILLS - MINOR