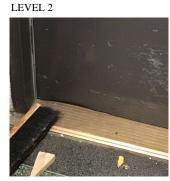

REPAIR PRIORITY 3 LEVEL 2

AW2 No violations recorded.

Violations

Deficiency

AREAWAY STAIRS: DETERIORATED MATERIAL SLIDE