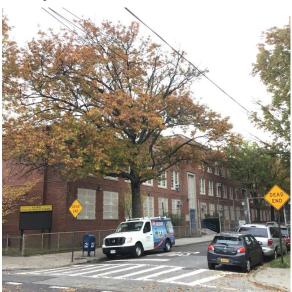

Comments on the Area (for Athletic Field, Playing Surfaces, Leased Spaces)

 Comments on the Stories (Floors) plus Basements

 Comments on the Number of Classrooms

 Comments on the Year Built

 Student Population

 Staff Population

FairPrincipal NameUmit SerinOrganizationP.S. 201 The Discovery School for Inquiry and Research - QueensDid you meet with this Principal?NoDid this Principal provide feedback?YesSummary of Principal's FeedbackA Principal questionnaire form was returned with no comments<br/>regarding the physical condition of the building.

Answer

73,000

None

34

1954

400

50

3+B+PH

2nd Floor Shower Room (due to storage)

No

Custodian

Fireman

Weather

Principal(s) Information

Facade Photo

regarding the physical condition of the building. Steven Hooper

Carleen Quinn



Corner of 155th Street and 65th Avenue -Southeast View

## NYC Department of Education Building Condition Assessment Survey 2023 - 2024

Architectural Inspection

Main Entrance Photo



Facade A - 155th Street



Roof 1 - South View

| Yes         |                                                                                                                  |
|-------------|------------------------------------------------------------------------------------------------------------------|
| Systems:    | Vault Bunker Doors and Frames - replacement                                                                      |
| Year:       | 2020                                                                                                             |
| Systems:    | Roofing - repairs