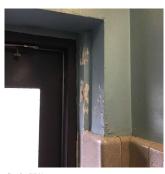

#### DOORS

#### DOORS AND FRAMES

Purpose of Action Deficiency Photo1

Facade L No violations recorded.

METAL: DETERIORATED DOOR AND FRAME - MAJOR