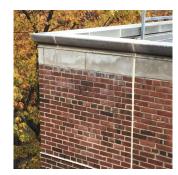

## **Building Condition Assessment Survey 2023 - 2024**

| chitectural Inspection  | Q2                         |
|-------------------------|----------------------------|
| Question                | Response                   |
| EXTERIOR                |                            |
| DOORS                   | Inspected                  |
| TRANSOM/SIDE LIGHT      |                            |
| Deficiency              | No deficiencies recorded   |
| EXTERIOR WALLS          | Inspected                  |
| Material Type(s)        | Masonry                    |
| Replacement Quantity    | 34,000                     |
| Replacement Uom         | S.F.                       |
| Instance on All Facades | Inspected                  |
| Instance Condition      | 3 - Fair                   |
| Instance Quantity       | 34,000                     |
| Instance Quantity Uom   | S.F.                       |
| Deficiency              | BRICK: DETERIORATED JOINTS |

#### BRICK: DETERIORATED JOINTS

Deficiency Quantity Quantity Uom Potential Action Urgency of Action Purpose of Action Deficiency Photo1

## 20

S.F. REPOINT PRIORITY 4 LEVEL 2

Facade L No violations recorded.

BRICK: DETERIORATED MASONRY SILLS - MINOR