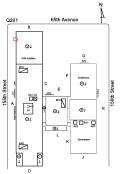

## Q201 Architectural Inspection Question Response EXTERIOR EXTERIOR WALLS Inspected Roof Plan reference 65th . Q201 Ø١ 155th Stree 01 Ď © 1 Elevation Deficiency Quantity 20 Quantity Uom L.F. Potential Action REPAIR PRIORITY 3 Urgency of Action Purpose of Action LEVEL 2 Deficiency Photo1 Facade L Violations No violations recorded. STONE: CHIPPED/SPALLED/BROKEN PIECES - MINOR Deficiency Roof Plan reference 65th A ٥ı 155th Street Ě 01 01 'N 0 BR 88 BR Ľ © 1