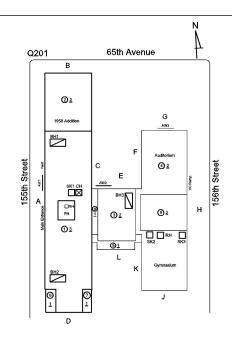

#### Architectural Inspection

|               | Asset:    | P.S. 201 - QUEENS, 65-11 155 STREET, New York, 11367 |                    |                    |  |
|---------------|-----------|------------------------------------------------------|--------------------|--------------------|--|
| Inspection Id |           | Inspection Type                                      | Time In            | Last Edited        |  |
|               | SA : Q201 | Architectural - Senior                               | 2023-10-27 7:44 AM | 2023-11-07 4:09 PM |  |
|               | AA : Q201 | Architectural - Associate                            | 2023-10-27 7:42 AM | 2023-11-20 8:47 AM |  |
|               |           |                                                      |                    |                    |  |