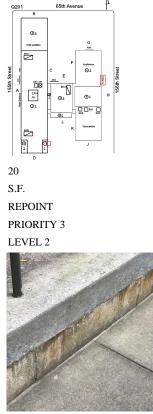

## **Building Condition Assessment Survey 2023 - 2024**

| chitectural Inspection  | Q2                         |
|-------------------------|----------------------------|
| Question                | Response                   |
| EXTERIOR                |                            |
| DOORS                   | Inspected                  |
| TRANSOM/SIDE LIGHT      |                            |
| Deficiency              | No deficiencies recorded   |
| EXTERIOR WALLS          | Inspected                  |
| Material Type(s)        | Masonry                    |
| Replacement Quantity    | 34,000                     |
| Replacement Uom         | S.F.                       |
| Instance on All Facades | Inspected                  |
| Instance Condition      | 3 - Fair                   |
| Instance Quantity       | 34,000                     |
| Instance Quantity Uom   | S.F.                       |
| Deficiency              | BRICK: DETERIORATED JOINTS |

Roof Plan reference

#### BRICK: DETERIORATED JOINTS

Deficiency Quantity Quantity Uom Potential Action Urgency of Action Purpose of Action Deficiency Photo1

#### Violations

Deficiency

## 20

S.F. REPOINT PRIORITY 4 LEVEL 2

Facade L No violations recorded.

BRICK: DETERIORATED MASONRY SILLS - MINOR