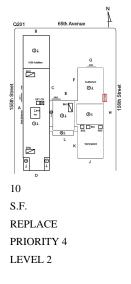

## Q201 Architectural Inspection Question Response EXTERIOR EXTERIOR WALLS Inspected Roof Plan reference 65th . Q201 Ø١ 155th Stree 01 Ď © 1 Elevation Deficiency Quantity 20 Quantity Uom L.F. Potential Action REPAIR PRIORITY 3 Urgency of Action Purpose of Action LEVEL 2 Deficiency Photo1 Facade L Violations No violations recorded. STONE: CHIPPED/SPALLED/BROKEN PIECES - MINOR Deficiency Roof Plan reference 65th A ٥ı 155th Street Ě 01 01 'N 0 BR 88 BR Ľ © 1

#### EXTERIOR WALLS

Elevation

Deficiency Quantity Quantity Uom Potential Action Urgency of Action Purpose of Action Deficiency Photol

Violations

Deficiency Roof Plan reference

Elevation

Deficiency Quantity Quantity Uom Potential Action

(P)

10 S.F.

## REPAIR PRIORITY 3

Response

Facade A No violations recorded.

3,000 S.F. REPOINT