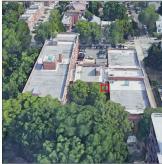

|                            |
| Deficiency              | No deficiencies recorded   |
| EXTERIOR WALLS          | Inspected                  |
| Material Type(s)        | Masonry                    |
| Replacement Quantity    | 34,000                     |
| Replacement Uom         | S.F.                       |
| Instance on All Facades | Inspected                  |
| Instance Condition      | 3 - Fair                   |
| Instance Quantity       | 34,000                     |
| Instance Quantity Uom   | S.F.                       |
| Deficiency              | BRICK: DETERIORATED JOINTS |

Roof Plan reference

#### BRICK: DETERIORATED JOINTS





Deficiency Quantity Quantity Uom Potential Action Urgency of Action Purpose of Action Deficiency Photo1

#### Violations

Deficiency



## 20

S.F. REPOINT PRIORITY 4 LEVEL 2



Facade L No violations recorded.

BRICK: DETERIORATED MASONRY SILLS - MINOR

#### **Building Condition Assessment Survey 2023 - 2024**

## Q201 Architectural Inspection Question Response EXTERIOR EXTERIOR WALLS Inspected Roof Plan reference 65th . Q201 Ø١ 155th Stree 01 Ď © 1 Elevation Deficiency Quantity 20 Quantity Uom L.F. Potential Action REPAIR PRIORITY 3 Urgency of Action Purpose of Action LEVEL 2 Deficiency Photo1 Facade L Violations No violations recorded. STONE: CHIPPED/SPALLED/BROKEN PIECES - MINOR Deficiency Roof Plan reference 65th A ٥ı 155th Street Ě 01 01 'N 0 BR 88 BR Ľ © 1

(P)

#### **Building Condition Assessment Survey 2023 - 2024**

#### Architectural Inspection

#### Question

EXTERIOR

#### EXTERIOR WALLS

Elevation

Deficie