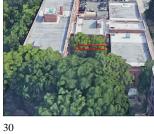

| Response                                   |
| EXTERIOR              |                                            |
| EXTERIOR WALLS        |                                            |
| Urgency of Action     | PRIORITY 3                                 |
| Purpose of Action     | LEVEL 2                                    |
| Deficiency Photo1     | Facade A                                   |
| Violations            | No violations recorded.                    |
| Deficiency            | BRICK: MASONRY SILLS - DETERIORATED JOINTS |
| Roof Plan reference   | C201 E5th Avenue                           |
| Elevation             |                                            |



Deficiency Quantity Quantity Uom Potential Action Urgency of Action Purpose of Action Deficiency Photo1



L.F. REPOINT PRIORITY 3





Facade A

Page 13 of 56

## **Building Condition Assessment Survey 2023 - 2024**

| nitectural Inspection | Q201                    |
|-----------------------|-------------------------|
| uestion               | Response                |
| EXTERIOR              |                         |
| EXTERIOR WALLS        | Inspected               |
| Violations            | No violations recorded. |
| EXTERIOR SOFFITS      | Does not Exist          |
| LOADING DOCK          | Does not Exist          |
| LOUVER                | Inspected               |
| Condition             | 3 - Fair                |
| Deficiency            | BROKEN/ DENTED BLADES   |
|                       |                         |

Roof Plan reference





#### 10

S.F. REPLACE

PRIORITY 4

LE