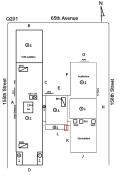

## Q201 Architectural Inspection Question Response EXTERIOR EXTERIOR WALLS Inspected Roof Plan reference 65th . Q201 Ø١ 155th Stree 01 Ď © 1 Elevation Deficiency Quantity 20 Quantity Uom L.F. Potential Action REPAIR PRIORITY 3 Urgency of Action Purpose of Action LEVEL 2 Deficiency Photo1 Facade L Violations No violations recorded. STONE: CHIPPED/SPALLED/BROKEN PIECES - MINOR Deficiency Roof Plan reference 65th A ٥ı 155th Street Ě 01 01 'N 0 BR 88 BR Ľ © 1