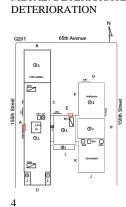

## Q201 Architectural Inspection Question Response EXTERIOR EXTERIOR WALLS Inspected Roof Plan reference 65th . Q201 Ø١ 155th Stree 01 Ď © 1 Elevation Deficiency Quantity 20 Quantity Uom L.F. Potential Action REPAIR PRIORITY 3 Urgency of Action Purpose of Action LEVEL 2 Deficiency Photo1 Facade L Violations No violations recorded. STONE: CHIPPED/SPALLED/BROKEN PIECES - MINOR Deficiency Roof Plan reference 65th A ٥ı 155th Street Ě 01 01 'N 0 BR 88 BR Ľ © 1