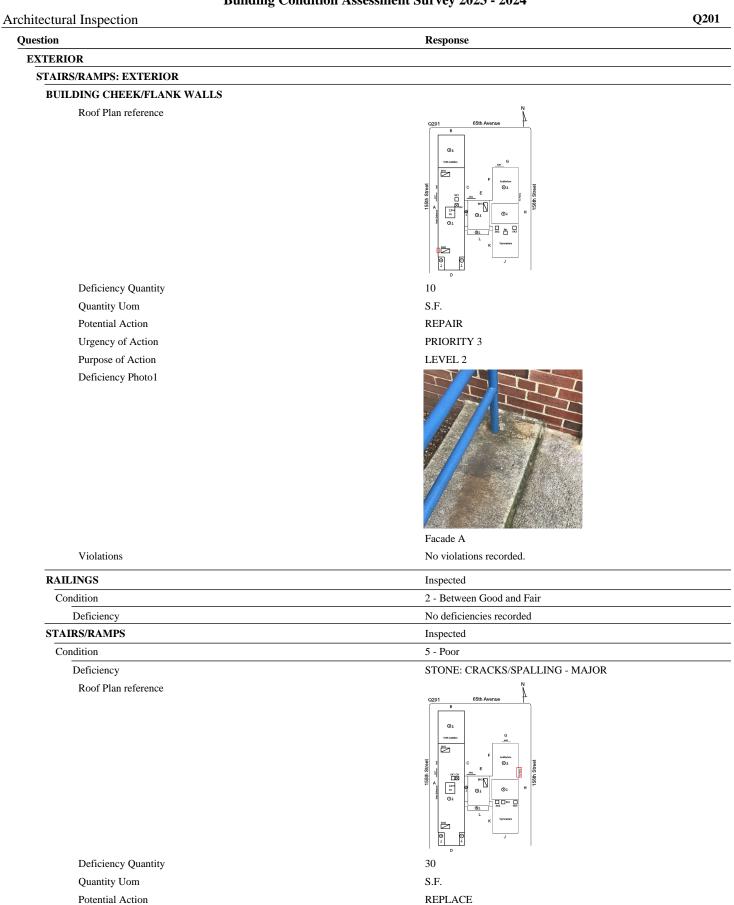

#### Inspection

| Question              | Response  |
|-----------------------|-----------|
| Architectural         |           |
| EXTERIOR              | Inspected |
| AREAWAY               | Inspected |
| Instance on AW1-AW3   | Inspected |
| Instance Condition    | 3 - Fair  |
| Instance Quantity     | 3         |
| Instance Quantity Uom | EACH      |
|                       |           |

### Deficiency

Roof Plan reference

Deficiency Quantity

Quantity Uom

Potential Action

Urgency of Action

Purpose of Action

#### AREAWAY WALLS: CRACKS AND SPALLING