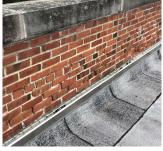

#### EXTERIOR WALLS

Elevation

Deficiency Quantity Quantity Uom Potential Action Urgency of Action Purpose of Action Deficiency Photol

Violations

Deficiency Roof Plan reference

Elevation

Deficiency Quantity Quantity Uom Potential Action

(P)

10 S.F.

## REPAIR PRIORITY 3

Response

Facade A No violations recorded.

3,000 S.F. REPOINT