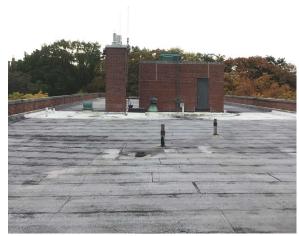

## NYC Department of Education Building Condition Assessment Survey 2023 - 2024

Architectural Inspection

Main Entrance Photo

Facade A - 155th Street

Roof 1 - South View

| Yes         |                                                                                                                  |
|-------------|------------------------------------------------------------------------------------------------------------------|
| Systems:    | Vault Bunker Doors and Frames - replacement                                                                      |
| Year:       | 2020                                                                                                             |
| Systems:    | Roofing - repairs                                                                                                |
| Year:       | 2019                                                                                                             |
| Systems:    | Roofing - repairs                                                                                                |
| Year:       | 2017                                                                                                             |
| Systems:    | New HC Ramp/Railings at 156th Street Entrance                                                                    |
| Year:       | 2016                                                                                                             |
| Systems:    | Skylights, Roof Hatch, Roofing (Roofs 8, 9) - replacement                                                        |
| Year:       | 2014                                                                                                             |
| Systems:    | Window Balances - repairs                                                                                        |
| Year:       | 2004                                                                                                             |
| Systems:    | Exterior Doors, Window Lintels, Roofing (Roofs 1-7)-<br>replacement; Exterior Walls, Parapets, Windows - repairs |
| Year:       | 2000                                                                                                             |
| Systems:    | Windows, Exterior Guards - replacement                                                                           |
| Year:       | 1989                                                                                                             |
| Yes         |                                                                                                                  |
| 1958 (+9,00 | 0 SF)                                                                                                            |
| No          |                                                                                                                  |

Roof Photo

Have any Systems/Major Building Components been upgraded?

Have there been any Building Additions? Comments on Building Additions Tandem Schools?