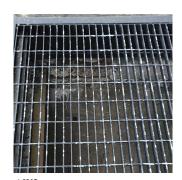

REPAIR PRIORITY 3 LEVEL 2

AW2 No violations recorded.

Violations

Deficiency

AREAWAY STAIRS: DETERIORATED MATERIAL SLIDE