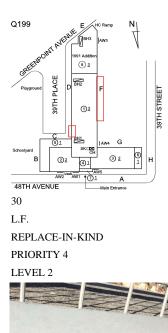

## Architectural Inspection

| Question            | Response         |
|---------------------|------------------|
| EXTERIOR            |                  |
| COPING              |                  |
| Roof Plan reference | Q199 E HC Ramp N |

| Deficiency Quantity |
|---------------------|
| Quantity Uom        |
| Potential Action    |
| Urgency of Action   |
| Purpose of Action   |
| Deficiency Photo1   |

Roof 1 No violations recorded.

| Violations                          | No violations recorded.   |  |
|-------------------------------------|---------------------------|--|
| CORNICE                             | Does not Exist            |  |
| DOORS                               | Inspected                 |  |
| DOORS AND FRAMES                    | Inspected                 |  |
| Condition                           | 2 - Between Good and Fair |  |
| Deficiency                          | No deficiencies recorded  |  |
| DOOR HARDWARE                       | Inspected                 |  |
| Condition                           | 3 - Fair                  |  |
| Deficiency                          | No deficiencies recorded  |  |
| LINTELS                             | Inspected                 |  |
| Condition                           | 2 - Between Good and Fair |  |
| Deficiency No deficiencies recorded |                           |  |
| TRANSOM/SIDE LIGHT                  | Inspected                 |  |
| Condition                           | 2 - Between Good and Fair |  |
| Deficiency                          | No deficiencies recorded  |  |
| EXTERIOR WALLS                      | Inspected                 |  |
| Material Type(s)                    | Masonry                   |  |
| Replacement Quantity                | 37,000                    |  |
| Replacement Uom                     | S.F.                      |  |
| Instance on All Facades             | Inspected                 |  |
| Instance Condition                  | 3 - Fair                  |  |
| Instance Quantity                   | 37,000                    |  |
| Instance Quantity Uom               | S.F.                      |  |