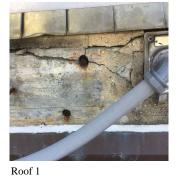

|
| Replacement Uom       | C.F.                                 |
| Instance on All Roofs | Inspected                            |
| Instance Condition    | 3 - Fair                             |
| Instance Quantity     | 5,000                                |
| Instance Quantity Uom | C.F.                                 |
| Deficiency            | CONCRETE: MAJOR DETERIORATION/CRACKS |
|                       |                                      |

Roof Plan reference

Deficiency Quantity Quantity Uom Potential Action Urgency of Action Purpose of Action Deficiency Photo1

Violations

Deficiency

Q199 N Ľ <u>83</u> 39TH PLACE BH2 **39TH STREET** <u>(1)</u> BH1 G <u>(5)1</u> @≟ 3 ≟ **(**1 AW2 Vault AW1 101 А 48TH AVENUE 10

S.F.

REMOVE AND REBUILD PRIORITY 4 LEVEL 2



No violations recorded.

BRICK: EFFLORESCENCE

## **Building Condition Assessment Survey 2023 - 2024**

| uestion                                | Response