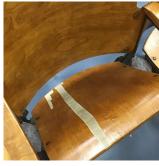

Custodian Fireman Facade Photo Climate control is not functioning properly in Boiler Room.
 Tiles at multiple rooms are torn.

Staff bathroom plumbing needs to be repaired.
 There is a large hole on the Cafeteria ceiling.