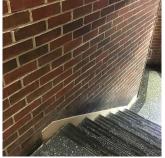

#### Inspection

| Question              | Response                           |
|-----------------------|------------------------------------|
| Architectural         |                                    |
| EXTERIOR              | Inspected                          |
| AREAWAY               | Inspected                          |
| Instance on AW1 - AW5 | Inspected                          |
| Instance Condition    | 3 - Fair                           |
| Instance Quantity     | 5                                  |
| Instance Quantity Uom | EACH                               |
| Deficiency            | AREAWAY WALLS: CRACKS AND SPALLING |