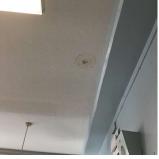

## Architectural Inspection

| Priority<br>Condition Exist<br>Last Year? | Priority<br>Category        | Condition<br>Description                                             | Component<br>Affected                                                   | Location<br>Description                                  | Person(s)<br>Notified | Person(s) Title | PhotoImage |
|-------------------------------------------|-----------------------------|----------------------------------------------------------------------|-------------------------------------------------------------------------|----------------------------------------------------------|-----------------------|-----------------|------------|
| No                                        | Potential Falling<br>Debris | Loose ceiling<br>tile is a potential<br>safety hazard.               | INTERIOR  <br>CLASSROOMS<br>/CORRIDORS/<br>ADMIN<br>SPACES  <br>Ceiling | Room 317                                                 | Billy Peake           | Custodian       |            |
| Yes                                       | Potential Falling<br>Debris | Loose ceiling<br>tile is a potential<br>safety hazard.               | INTERIOR  <br>CAFETERIA  <br>Ceiling                                    | Near Windows                                             | Billy Peake           | Custodian       |            |
| Yes                                       | Tripping Hazard             | Severely<br>damage asphalt<br>is a tripping<br>hazard<br>Condition.  | SITE   PAVING<br>  Student Use  <br>Asphalt                             | Schoolyard-<br>Near center,<br>48th Avenue,<br>Entrance. | Billy Peake           | Custodian       |            |
| Yes                                       | Tripping Hazard             | Severely<br>damage asphalt<br>is a tripping<br>hazard<br>Condition.  | SITE  <br>PLAYGROUN<br>DS   Pavement                                    | Near Entrance                                            | Billy Peake           | Custodian       |            |
| Yes                                       | Tripping Hazard             | Severely<br>heaving pavers<br>are a tripping<br>hazard<br>Condition. | SITE   PAVING<br>  Student Use  <br>Pavers                              | Near 40th<br>Street, Stair<br>Entrance                   | Billy Peake           | Custodian       |            |