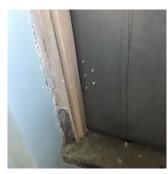

#### Inspection

| Question              | Response                           |
|-----------------------|------------------------------------|
| Architectural         |                                    |
| EXTERIOR              | Inspected                          |
| AREAWAY               | Inspected                          |
| Instance on AW1 - AW5 | Inspected                          |
| Instance Condition    | 3 - Fair                           |
| Instance Quantity     | 5                                  |
| Instance Quantity Uom | EACH                               |
| Deficiency            | AREAWAY WALLS: CRACKS AND SPALLING |