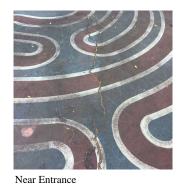

## Architectural Inspection

| Priority<br>Condition Exist<br>Last Year? | Priority<br>Category        | Condition<br>Description                                             | Component<br>Affected                                                   | Location<br>Description                                  | Person(s)<br>Notified | Person(s) Title | PhotoImage |
|-------------------------------------------|-----------------------------|----------------------------------------------------------------------|-------------------------------------------------------------------------|----------------------------------------------------------|-----------------------|-----------------|------------|
| No                                        | Potential Falling<br>Debris | Loose ceiling<br>tile is a potential<br>safety hazard.               | INTERIOR  <br>CLASSROOMS<br>/CORRIDORS/<br>ADMIN<br>SPACES  <br>Ceiling | Room 317                                                 | Billy Peake           | Custodian       |            |
| Yes                                       | Potential Falling<br>Debris | Loose ceiling<br>tile is a potential<br>safety hazard.               | INTERIOR  <br>CAFETERIA  <br>Ceiling                                    | Near Windows                                             | Billy Peake           | Custodian       |            |
| Yes                                       | Tripping Hazard             | Severely<br>damage asphalt<br>is a tripping<br>hazard<br>Condition.  | SITE   PAVING<br>  Student Use  <br>Asphalt                             | Schoolyard-<br>Near center,<br>48th Avenue,<br>Entrance. | Billy Peake           | Custodian       |            |
| Yes                                       | Tripping Hazard             | Severely<br>damage asphalt<br>is a tripping<br>hazard<br>Condition.  | SITE  <br>PLAYGROUN<br>DS   Pavement                                    | Near Entrance                                            | Billy Peake           | Custodian       |            |
| Yes                                       | Tripping Hazard             | Severely<br>heaving pavers<br>are a tripping<br>hazard<br>Condition. | SITE   PAVING<br>  Student Use  <br>Pavers                              | Near 40th<br>Street, Stair<br>Entrance                   | Billy Peake           | Custodian       |            |