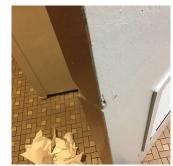

Custodian Fireman Facade Photo Climate control is not functioning properly in Boiler Room.
 Tiles at multiple rooms are torn.

Staff bathroom plumbing needs to be repaired.
 There is a large hole on the Cafeteria ceiling.