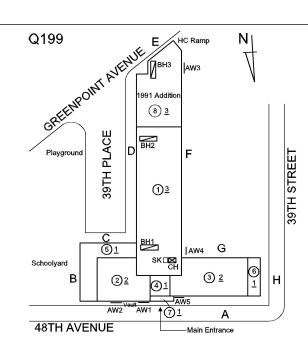

Roof Plan reference

Deficiency Quantity Quantity Uom Potential Action Urgency of Action Purpose of Action

| tectural Inspection                        | ndition Assessment Survey 2023 - 2024                                                                                                                                                                                                                                                                                                                                                                                                                                                                                                                                                                                                                                                                                                                                                                                                                                                                                                                                                                                                                                                                                                                                                                                                                                                                                                                                                                                                                                                                                                                                                                                                                                                                                                                                                                                                                                                                                                                                                                                                                                                                                             |
|--------------------------------------------|-----------------------------------------------------------------------------------------------------------------------------------------------------------------------------------------------------------------------------------------------------------------------------------------------------------------------------------------------------------------------------------------------------------------------------------------------------------------------------------------------------------------------------------------------------------------------------------------------------------------------------------------------------------------------------------------------------------------------------------------------------------------------------------------------------------------------------------------------------------------------------------------------------------------------------------------------------------------------------------------------------------------------------------------------------------------------------------------------------------------------------------------------------------------------------------------------------------------------------------------------------------------------------------------------------------------------------------------------------------------------------------------------------------------------------------------------------------------------------------------------------------------------------------------------------------------------------------------------------------------------------------------------------------------------------------------------------------------------------------------------------------------------------------------------------------------------------------------------------------------------------------------------------------------------------------------------------------------------------------------------------------------------------------------------------------------------------------------------------------------------------------|
| estion                                     | Response                                                                                                                                                                                                                                                                                                                                                                                                                                                                                                                                                                                                                                                                                                                                                                                                                                                                                                                                                                                                                                                                                                                                                                                                                                                                                                                                                                                                                                                                                                                                                                                                                                                                                                                                                                                                                                                                                                                                                                                                                                                                                                                          |
| XTERIOR                                    |                                                                                                                                                                                                                                                                                                                                                                                                                                                                                                                                                                                                                                                                                                                                                                                                                                                                                                                                                                                                                                                                                                                                                                                                                                                                                                                                                                                                                                                                                                                                                                                                                                                                                                                                                                                                                                                                                                                                                                                                                                                                                                                                   |
| AREAWAY                                    |                                                                                                                                                                                                                                                                                                                                                                                                                                                                                                                                                                                                                                                                                                                                                                                                                                                                                                                                                                                                                                                                                                                                                                                                                                                                                                                                                                                                                                                                                                                                                                                                                                                                                                                                                                                                                                                                                                                                                                                                                                                                                                                                   |
| Deficiency Photo1                          |                                                                                                                                                                                                                                                                                                                                                                                                                                                                                                                                                                                                                                                                                                                                                                                                                                                                                                                                                                                                                                                                                                                                                                                                                                                                                                                                                                                                                                                                                                                                                                                                                                                                                                                                                                                                                                                                                                                                                                                                                                                                                                                                   |
|                                            |                                                                                                                                                                                                                                                                                                                                                                                                                                                                                                                                                                                                                                                                                                                                                                                                                                                                                                                                                                                                                                                                                                                                                                                                                                                                                                                                                                                                                                                                                                                                                                                                                                                                                                                                                                                                                                                                                                                                                                                                                                                                                                                                   |
|                                            | AW4                                                                                                                                                                                                                                                                                                                                                                                                                                                                                                                                                                                                                                                                                                                                                                                                                                                                                                                                                                                                                                                                                                                                                                                                                                                                                                                                                                                                                                                                                                                                                                                                                                                                                                                                                                                                                                                                                                                                                                                                                                                                                                                               |
| Violations                                 | No violations recorded.                                                                                                                                                                                                                                                                                                                                                                                                                                                                                                                                                                                                                                                                                                                                                                                                                                                                                                                                                                                                                                                                                                                                                                                                                                                                                                                                                                                                                                                                                                                                                                                                                                                                                                                                                                                                                                                                                                                                                                                                                                                                                                           |
| AWNINGS AND CANOPIES                       | Inspected                                                                                                                                                                                                                                                                                                                                                                                                                                                                                                                                                                                                                                                                                                                                                                                                                                                                                                                                                                                                                                                                                                                                                                                                                                                                                                                                                                                                                                                                                                                                                                                                                                                                                                                                                                                                                                                                                                                                                                                                                                                                                                                         |
| Condition                                  | 2 - Between Good and Fair                                                                                                                                                                                                                                                                                                                                                                                                                                                                                                                                                                                                                                                                                                                                                                                                                                                                                                                                                                                                                                                                                                                                                                                                                                                                                                                                                                                                                                                                                                                                                                                                                                                                                                                                                                                                                                                                                                                                                                                                                                                                                                         |
| Deficiency                                 | No deficiencies recorded                                                                                                                                                                                                                                                                                                                                                                                                                                                                                                                                                                                                                                                                                                                                                                                                                                                                                                                                                                                                                                                                                                                                                                                                                                                                                                                                                                                                                                                                                                                                                                                                                                                                                                                                                                                                                                                                                                                                                                                                                                                                                                          |
| CHIMNEY<br>Material Type(s)                | Inspected<br>Masonry                                                                                                                                                                                                                                                                                                                                                                                                                                                                                                                                                                                                                                                                                                                                                                                                                                                                                                                                                                                                                                                                                                                                                                                                                                                                                                                                                                                                                                                                                                                                                                                                                                                                                                                                                                                                                                                                                                                                                                                                                                                                                                              |
| Condition                                  | 2 - Between Good and Fair                                                                                                                                                                                                                                                                                                                                                                                                                                                                                                                                                                                                                                                                                                                                                                                                                                                                                                                                                                                                                                                                                                                                                                                                                                                                                                                                                                                                                                                                                                                                                                                                                                                                                                                                                                                                                                                                                                                                                                                                                                                                                                         |
| Deficiency                                 | BRICK: MINOR CRACKS AND SPALLING                                                                                                                                                                                                                                                                                                                                                                                                                                                                                                                                                                                                                                                                                                                                                                                                                                                                                                                                                                                                                                                                                                                                                                                                                                                                                                                                                                                                                                                                                                                                                                                                                                                                                                                                                                                                                                                                                                                                                                                                                                                                                                  |
| Roof Plan reference<br>Deficiency Quantity | Pergenovative<br>Between the second and |
| Quantity Uom                               | S.F.                                                                                                                                                                                                                                                                                                                                                                                                                                                                                                                                                                                                                                                                                                                                                                                                                                                                                                                                                                                                                                                                                                                                                                                                                                                                                                                                                                                                                                                                                                                                                                                                                                                                                                                                                                                                                                                                                                                                                                                                                                                                                                                              |
| Potential Action                           | RESTITCH                                                                                                                                                                                                                                                                                                                                                                                                                                                                                                                                                                                                                                                                                                                                                                                                                                                                                                                                                                                                                                                                                                                                                                                                                                                                                                                                                                                                                                                                                                                                                                                                                                                                                                                                                                                                                                                                                                                                                                                                                                                                                                                          |
| Urgency of Action                          | PRIORITY 3                                                                                                                                                                                                                                                                                                                                                                                                                                                                                                                                                                                                                                                                                                                                                                                                                                                                                                                                                                                                                                                                                                                                                                                                                                                                                                                                                                                                                                                                                                                                                                                                                                                                                                                                                                                                                                                                                                                                                                                                                                                                                                                        |
| Purpose of Action<br>Deficiency Photo1     | LEVEL 2                                                                                                                                                                                                                                                                                                                                                                                                                                                                                                                                                                                                                                                                                                                                                                                                                                                                                                                                                                                                                                                                                                                                                                                                                                                                                                                                                                                                                                                                                                                                                                                                                                                                                                                                                                                                                                                                                                                                                                                                                                                                                                                           |
| Violations                                 | CH<br>No violations recorded.                                                                                                                                                                                                                                                                                                                                                                                                                                                                                                                                                                                                                                                                                                                                                                                                                                                                                                                                                                                                                                                                                                                                                                                                                                                                                                                                                                                                                                                                                                                                                                                                                                                                                                                                                                                                                                                                                                                                                                                                                                                                                                     |
| COPING                                     | Inspected                                                                                                                                                                                                                                                                                                                                                                                                                                                                                                                                                                                                                                                                                                                                                                                                                                                                                                                                                                                                                                                                                                                                                                                                                                                                                                                                                                                                                                                                                                                                                                                                                                                                                                                                                                                                                                                                                                                                                                                                                                                                                                                         |
| Condition                                  | 3 - Fair                                                                                                                                                                                                                                                                                                                                                                                                                                                                                                                                                                                                                                                                                                                                                                                                                                                                                                                                                                                                                                                                                                                                                                                                                                                                                                                                                                                                                                                                                                                                                                                                                                                                                                                                                                                                                                                                                                                                                                                                                                                                                                                          |

## Architectural Inspection

| Question            | Response         |
|---------------------|------------------|
| EXTERIOR            |                  |
| COPING              |                  |
| Roof Plan reference | Q199 E HC Ramp N |