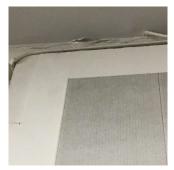

#### Inspection

| Question              | Response                           |
|-----------------------|------------------------------------|
| Architectural         |                                    |
| EXTERIOR              | Inspected                          |
| AREAWAY               | Inspected                          |
| Instance on AW1 - AW5 | Inspected                          |
| Instance Condition    | 3 - Fair                           |
| Instance Quantity     | 5                                  |
| Instance Quantity Uom | EACH                               |
| Deficiency            | AREAWAY WALLS: CRACKS AND SPALLING |