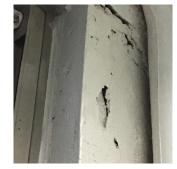

#### Inspection

| Question              | Response                           |
|-----------------------|------------------------------------|
| Architectural         |                                    |
| EXTERIOR              | Inspected                          |
| AREAWAY               | Inspected                          |
| Instance on AW1 - AW5 | Inspected                          |
| Instance Condition    | 3 - Fair                           |
| Instance Quantity     | 5                                  |
| Instance Quantity Uom | EACH                               |
| Deficiency            | AREAWAY WALLS: CRACKS AND SPALLING |