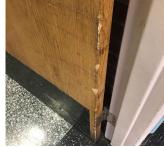

Custodian Fireman Facade Photo Climate control is not functioning properly in Boiler Room.
 Tiles at multiple rooms are torn.

Staff bathroom plumbing needs to be repaired.
 There is a large hole on the Cafeteria ceiling.