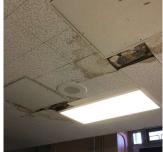

Custodian Fireman Facade Photo Climate control is not functioning properly in Boiler Room.
 Tiles at multiple rooms are torn.

Staff bathroom plumbing needs to be repaired.
 There is a large hole on the Cafeteria ceiling.

5. There are water leaks at multiple locations in the building affecting instructional spaces.

Billy Peake

Billy Masse

Corner of 48th Avenue and 39th Street -Northwest View