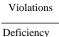

#### Inspection

| Question              | Response                           |
|-----------------------|------------------------------------|
| Architectural         |                                    |
| EXTERIOR              | Inspected                          |
| AREAWAY               | Inspected                          |
| Instance on AW1 - AW5 | Inspected                          |
| Instance Condition    | 3 - Fair                           |
| Instance Quantity     | 5                                  |
| Instance Quantity Uom | EACH                               |
| Deficiency            | AREAWAY WALLS: CRACKS AND SPALLING |