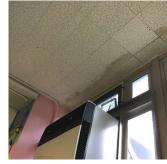

Custodian Fireman Facade Photo Climate control is not functioning properly in Boiler Room.
 Tiles at multiple rooms are torn.

Staff bathroom plumbing needs to be repaired.
 There is a large hole on the Cafeteria ceiling.