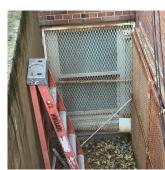

#### Inspection

| Question              | Response                           |
|-----------------------|------------------------------------|
| Architectural         |                                    |
| EXTERIOR              | Inspected                          |
| AREAWAY               | Inspected                          |
| Instance on AW1 - AW5 | Inspected                          |
| Instance Condition    | 3 - Fair                           |
| Instance Quantity     | 5                                  |
| Instance Quantity Uom | EACH                               |
| Deficiency            | AREAWAY WALLS: CRACKS AND SPALLING |