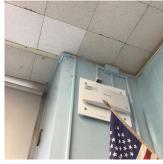

Custodian Fireman Facade Photo Climate control is not functioning properly in Boiler Room.
 Tiles at multiple rooms are torn.

Staff bathroom plumbing needs to be repaired.
 There is a large hole on the Cafeteria ceiling.