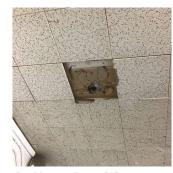

Custodian Fireman Facade Photo Climate control is not functioning properly in Boiler Room.
 Tiles at multiple rooms are torn.

Staff bathroom plumbing needs to be repaired.
 There is a large hole on the Cafeteria ceiling.