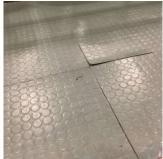

---------------------|-----------------------------------|
| Instance on 1st Floor (498 Seats) | Inspected                         |
| Condition                         | 2 - Between Good and Fair         |
| Deficiency                        | RUBBER MATTING: WORN/DETERIORATED |
| Deficiency Location/Instance      | Near Entrance, Center             |
| Deficiency Quantity               | 80                                |
| Quantity Uom                      | S.F.                              |
| Potential Action                  | REPLACE                           |
| Urgency of Action                 | PRIORITY 3                        |
| Purpose of Action                 | LEVEL 2                           |
| Deficiency Photo1                 |                                   |



Near Entrance

Violations No violations recorded.

| Does not Exist            |                                                                                                                                                                                                                    |
|---------------------------|--------------------------------------------------------------------------------------------------------------------------------------------------------------------------------------------------------------------|
|                           |                                                                                                                                                                                                                    |
| Inspected