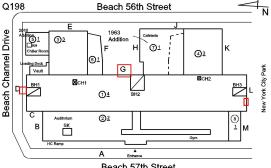

1. Closet doors in Classrooms need to be replaced.

2. The ventilation is not working properly.

Was not present Richard Cohen

Custodian Fireman Facade Photo

Corner of Beach Channel Drive and Beach

Architectural Inspection Q198

Main Entrance Photo

GOLDIE MAPLE
ACADEMY
PS / MS 333

Facade A - Beach 57th Street

57th Street - Southeast view

Roof 1 - Northeast view

Yes

Systems: Roofing, Roof Drains replacement; Parapets repointing

and repairs, Coping repairs, Bulkheads, Chimney, Exterior Walls, Loading Dock repointing and repairs,