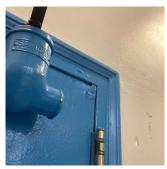

|
|------------------------------|--------------------------------|
| Condition                    | 3 - Fair                       |
| Deficiency                   | METAL: DETERIORATED DOOR       |
| Deficiency Location/Instance | Stairs D/1 - Vestibule, 4, F/1 |
| Deficiency Quantity          | 3                              |
| Quantity Uom                 | EACH                           |
| Potential Action             | MAINTENANCE                    |
| Urgency of Action            | PRIORITY 3                     |
| Purpose of Action            | LEVEL 2                        |

## **Building Condition Assessment Survey 2023 - 2024**

Architectural Inspection Q198

Question Response

#### INTERIOR

#### STAIRS/RAMPS: INTERIOR

#### Door(s)

Deficiency Photo1

Deficiency Photo1



Stair D/4

Violations No violations recorded.

| Partition Does not Exist |                       |  |
|--------------------------|-----------------------|--|
| Railings                 | Inspected             |  |
| Condition                | 3 - Fair              |  |
| Deficiency               | METAL: BROKEN BRACKET |  |

Deficiency Location/Instance Stair A/1
Deficiency Quantity 1
Quantity Uom EACH
Potential Action REPLACE
Urgency of Action PRIORITY 3
Purpose of Action LEVEL 2



Stair A/1

Violations No violations recorded.

| Deficiency                   | METAL: MISSING |
|------------------------------|----------------|
| Deficiency Location/Instance | Stair A/1      |
| Deficiency Quantity          | 10             |
| Quantity Uom                 | L.F.           |
| Potential