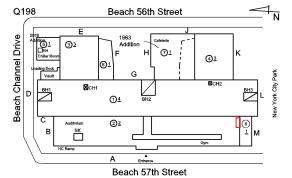

#### **Building Condition Assessment Survey 2023 - 2024**

Architectural Inspection Q198

| Asset:        | Asset: I.S. 198 - QUEENS, 3-65 BEACH 56 STREET, New York, 11692 |                    |                     |  |  |
|---------------|-----------------------------------------------------------------|--------------------|---------------------|--|--|
| Inspection Id | Inspection Type                                                 | Time In            | Last Edited         |  |  |
| SA : Q198     | Architectural - Senior                                          | 2024-04-04 7:49 AM | 2024-04-23 5:25 PM  |  |  |
| AA : Q198     | Architectural - Associate                                       | 2024-04-04 7:51 AM | 2024-04-25 11:43 AM |  |  |

#### Asset Data

| Question                                                                   | Answer                                                                                                                                                                                     |
|----------------------------------------------------------------------------|--------------------------------------------------------------------------------------------------------------------------------------------------------------------------------------------|
| Was the building fully accessible for inspection                           | No                                                                                                                                                                                         |
| Inspection Access Comment                                                  | Vault Foundation Walls (Sealed), Security Lights (Sidewalk Bridge), Fences, Student Non-Use Paving (Construction Staging), Locker Room 1st Floor, Shower Rooms 1st and 2nd Floor (Storage) |
| Building Square Footage                                                    | 116,500                                                                                                                                                                                    |
| Comments on the Area (for Athletic Field, Playing Surfaces, Leased Spaces) | None                                                                                                                                                                                       |
| Comments on the Stories (Floors) plus Basements                            | 4 (No Basement)                                                                                                                                                                            |
| Comments on the Number of Classrooms                                       | 43                                                                                                                                                                                         |
| Comments on the Year Built                                                 | 1954                                                                                                                                                                                       |
| Student Population                                                         | 392                                                                                                                                                                                        |
| Staff Population                                                           | 110                                                                                                                                                                                        |
| Weather                                                                    | Fair                                                                                                                                                                                       |
| Principal(s) Information                                                   |                                                                                                                                                                                            |