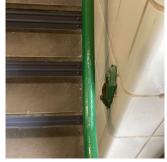

| PRIORITY 3                     |
| Purpose of Action            | LEVEL 2                        |

## **Building Condition Assessment Survey 2023 - 2024**

Architectural Inspection Q198

Question Response

#### INTERIOR

#### STAIRS/RAMPS: INTERIOR

#### Door(s)

Deficiency Photo1

Deficiency Photo1



Stair D/4

Violations No violations recorded.

| Partition Does not Exist |                       |  |
|--------------------------|-----------------------|--|
| Railings                 | Inspected             |  |
| Condition                | 3 - Fair              |  |
| Deficiency               | METAL: BROKEN BRACKET |  |

Deficiency Location/Instance Stair A/1
Deficiency Quantity 1
Quantity Uom EACH
Potential Action REPLACE
Urgency of Action PRIORITY 3
Purpose of Action LEVEL 2



Stair A/1

Violations No violations recorded.

| Deficiency                   | METAL: MISSING |
|------------------------------|----------------|
| Deficiency Location/Instance | Stair A/1      |
| Deficiency Quantity          | 10             |
| Quantity Uom                 | L.F.           |
| Potential Action             | REPLACE        |
| Urgency of Action            | PRIORITY 5     |
| Purpose of Action            | LEVEL 6        |
|                              |                |

## **Building Condition Assessment Survey 2023 - 2024**

Q198 Architectural Inspection Question Response INTERIOR STAIRS/RAMPS: INTERIOR Railings Inspected Deficiency Photo1 Stair A/1 Violations No violations recorded. **Stairs and Landings** Inspected Condition 4 - Between Fair and Poor Deficiency