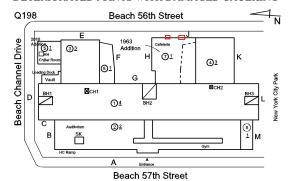

#### **Building Condition Assessment Survey 2023 - 2024**

Architectural Inspection Q198

| Asset:        | Asset: I.S. 198 - QUEENS, 3-65 BEACH 56 STREET, New York, 11692 |                    |                     |  |  |
|---------------|-----------------------------------------------------------------|--------------------|---------------------|--|--|
| Inspection Id | Inspection Type                                                 | Time In            | Last Edited         |  |  |
| SA : Q198     | Architectural - Senior                                          | 2024-04-04 7:49 AM | 2024-04-23 5:25 PM  |  |  |
| AA : Q198     | Architectural - Associate                                       | 2024-04-04 7:51 AM | 2024-04-25 11:43 AM |  |  |