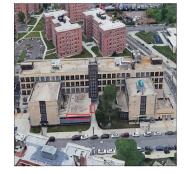

Main Entrance Photo

GOLDIE MAPLE
ACADEMY
PS / MS 333

Facade A - Beach 57th Street

57th Street - Southeast view

Roof 1 - Northeast view

Yes

Systems: Roofing, Roof Drains replacement; Parapets repointing

and repairs, Coping repairs, Bulkheads, Chimney, Exterior Walls, Loading Dock repointing and repairs,