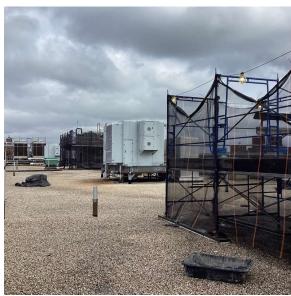

Year: 2010

Systems: Windows, Exterior Guards (except Cafeteria & Kitchen) -

eplacement

Year: 2009

Yes

2010 (+500 S.F.), 1963 (+6,000 S.F.)

No No

Roof Photo