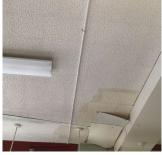

Main Entrance Photo

GOLDIE MAPLE
ACADEMY
PS / MS 333

Facade A - Beach 57th Street

57th Street - Southeast view

Roof 1 - Northeast view

Yes

Systems: Roofing, Roof Drains replacement; Parapets repointing

and repairs, Coping repairs, Bulkheads, Chimney, Exterior Walls, Loading Dock repointing and repairs,