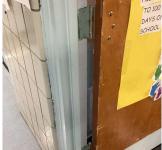

|
|------------------------------|--------------------------------------------|
| Condition                    | 5 - Poor                                   |
| Deficiency                   | WOOD: DETERIORATED DOOR                    |
| Deficiency Location/Instance | Rooms 143, 239, 303A, 303, 408, and others |
| Deficiency Quantity          | 15                                         |
| Quantity Uom                 | EACH                                       |
| Potential Action             | MAINTENANCE                                |
| Urgency of Action            | PRIORITY 3                                 |
| Purpose of Action            | LEVEL 2                                    |
| Deficiency Photo1            | HIGHT. TO 100 DAYS OF                      |



Room 408

| Floor Finish                 | Inspected                  |  |
|------------------------------|----------------------------|--|
| Condition                    | 2 - Between Good and Fair  |  |
| Deficiency                   | TERRAZZO: CRACKS           |  |
| Deficiency Location/Instance | Near Auditorium, Gymnasium |  |
| Deficiency Quantity          | 20                         |  |
| Quantity Uom                 | S.F.                       |  |
| Potential Action             | REPLACE                    |  |
| Urgency of Action            | PRIORITY 3                 |  |
| Purpose of Action            | LEVEL 2                    |  |

Architectural Inspection Q198

#### Question INTERIOR

#### CLASSROOMS/CORRIDORS/ADMIN SPACES

#### Floor Finish

Deficiency Photo1

Defi