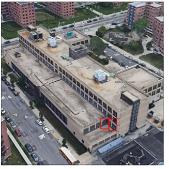

Main Entrance Photo

GOLDIE MAPLE
ACADEMY
PS / MS 333

Facade A - Beach 57th Street

57th Street - Southeast view

Roof 1 - Northeast view

Yes

Systems: Roofing, Roof Drains replacement; Parapets repointing

and repairs, Coping repairs, Bulkheads, Chimney, Exterior Walls, Loading Dock repointing and repairs,