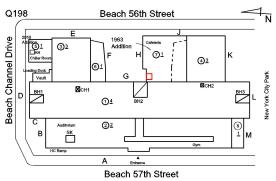

1. Closet doors in Classrooms need to be replaced.

2. The ventilation is not working properly.

Was not present Richard Cohen

Custodian Fireman Facade Photo

Corner of Beach Channel Drive and Beach

Architectural Inspection Q198

Main Entrance Photo

GOLDIE MAPLE
ACADEMY
PS / MS 333

Facade A - Beach 57th Street

57th Street - Southeast view

Roof 1 - Northeast view

Yes

Systems: Roofing, Roof Drains replacement; Parapets repointing

and repairs, Coping repairs, Bulkheads, Chimney, Exterior Walls, Loading Dock repointing and repairs,