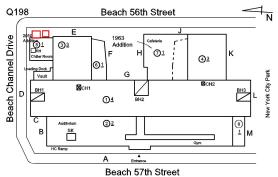

#### **Building Condition Assessment Survey 2023 - 2024**

Architectural Inspection Q198

| Asset:        | Asset: I.S. 198 - QUEENS, 3-65 BEACH 56 STREET, New York, 11692 |                    |                     |  |  |
|---------------|-----------------------------------------------------------------|--------------------|---------------------|--|--|
| Inspection Id | Inspection Type                                                 | Time In            | Last Edited         |  |  |
| SA : Q198     | Architectural - Senior                                          | 2024-04-04 7:49 AM | 2024-04-23 5:25 PM  |  |  |
| AA : Q198     | Architectural - Associate                                       | 2024-04-04 7:51 AM | 2024-04-25 11:43 AM |  |  |