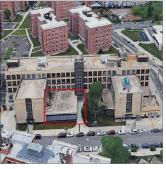

Main Entrance Photo

GOLDIE MAPLE
ACADEMY
PS / MS 333

Facade A - Beach 57th Street

57th Street - Southeast view

Roof 1 - Northeast view

Yes

Systems: Roofing, Roof Drains replacement; Parapets repointing

and repairs, Coping repairs, Bulkheads, Chimney, Exterior Walls, Loading Dock repointing and repairs,