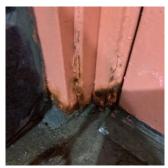

1. Closet doors in Classrooms need to be replaced.

2. The ventilation is not working properly.

Was not present Richard Cohen

Custodian Fireman Facade Photo

Corner of Beach Channel Drive and Beach

Architectural Inspection Q198

Main Entrance Photo

GOLDIE MAPLE
ACADEMY
PS / MS 333

Facade A - Beach 57th Street

57th Street - Southeast view

Roof 1 - Northeast view

Yes

Systems: Roofing, Roof Drains replacement; Parapets repointing

and repairs, Coping repairs, Bulkheads, Chimney, Exterior Walls, Loading Dock repointing and repairs,