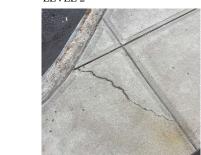

rpose of Action                             | LEVEL 6                                |
|                                               |                                        |

## **Building Condition Assessment Survey 2023 - 2024**

Architectural Inspection Q198

Question SITE Response

\_\_\_\_

**PAVING** 

**DOT Sidewalk** 

Concrete

Deficiency Photo1

Deficiency Photo1

Deficiency Photo1



New interest

| Violations | No violations recorded |
|------------|------------------------|
|            |                        |

Deficiency DAMAGED/DETERIORATED/MISSING SECTIONS

Deficiency Location/Instance Beach 56th Street, Beach 57th Street, Beach Channel Drive

Deficiency Quantity 450
Quantity Uom S.F.

Potential Action REPLACE

Urgency of Action PRIORITY 3
Purpose of Action LEVEL 2



Beach 57th Street
No violations recorded.

Violations No violations recorded

Deficiency DAMAGED CURBS

Deficiency Location/Instance Beach 56th Street, Beach 57th Street, Beach Channel Drive

Deficiency Location/Instance

Deficiency Quantity

400

Quantity Uom

L.F.

Potential Action

REPLACE

Urgency of Action PRIORITY 3
Purpose of Action LEVEL 2



Beach 57th Street

| chitectural Inspection                        |                                 | Q198 |
|-----------------------------------------------|---------------------------------|------|
| Question                                      | Response                        |      |
| SITE                                          |                                 |      |
| PAVING                                        | Inspected