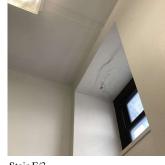

------------|
| Instance on 1st Floor  | Inaccessible |
| Instance on 2nd Floor  | Inaccessible |
| STAIRS/RAMPS: INTERIOR | Inspected    |

# Do Letter Stair Signs Exist? Yes Ceiling Inspected

| ( | Condition | 2 - Between Good and Fair |
|---|-----------|---------------------------|
|   |           |                           |

| Deficiency                   | PLASTER: CRACKS/SPALLING |
|------------------------------|--------------------------|
| Deficiency Location/Instance | Stairs E/2, F/3          |
| Deficiency Quantity          | 20                       |
| Quantity Uom                 | S.F.                     |
| Potential Action             | REPLACE                  |
| Urgency of Action            | PRIORITY 3               |

Purpose of Action LEVEL 2
Deficiency Photo1



Stair F/3

| Violations | No violations recorded. |
|------------|-------------------------|

| Door(s)                      | Inspected                      |
|------------------------------|--------------------------------|
| Condition                    | 3 - Fair                       |
| Deficiency                   | METAL: DETERIORATED DOOR       |
| Deficiency Location/Instance | Stairs D/1 - Vestibule, 4, F/1 |
| Deficiency Quantity          | 3                              |
| Quantity Uom                 | EACH                           |
| Potential Action             | MAINTENANCE                    |
| Urgency of Action            | PRIORITY 3                     |
| Purpose of Action            | LEVEL 2                        |

## **Building Condition Assessment Survey 2