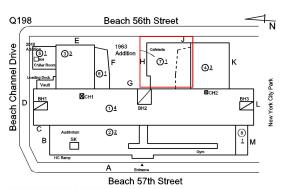

#### **Building Condition Assessment Survey 2023 - 2024**

Architectural Inspection Q198

| Asset:        | Asset: I.S. 198 - QUEENS, 3-65 BEACH 56 STREET, New York, 11692 |                    |                     |  |  |
|---------------|-----------------------------------------------------------------|--------------------|---------------------|--|--|
| Inspection Id | Inspection Type                                                 | Time In            | Last Edited         |  |  |
| SA : Q198     | Architectural - Senior                                          | 2024-04-04 7:49 AM | 2024-04-23 5:25 PM  |  |  |
| AA : Q198     | Architectural - Associate                                       | 2024-04-04 7:51 AM | 2024-04-25 11:43 AM |  |  |

#### Asset Data

| Question                                                                   | Answer                                                                                                                                                                                     |
|----------------------------------------------------------------------------|--------------------------------------------------------------------------------------------------------------------------------------------------------------------------------------------|
| Was the building fully accessible for inspection                           | No                                                                                                                                                                                         |
| Inspection Access Comment                                                  | Vault Foundation Walls (Sealed), Security Lights (Sidewalk Bridge), Fences, Student Non-Use Paving (Construction Staging), Locker Room 1st Floor, Shower Rooms 1st and 2nd Floor (Storage) |
| Building Square Footage                                                    | 116,500                                                                                                                                                                                    |
| Comments on the Area (for Athletic Field, Playing Surfaces, Leased Spaces) | None                                                                                                                                                                                       |
| Comments on the Stories (Floors) plus Basements                            | 4 (No Basement)                                                                                                                                                                            |
| Comments on the Number of Classrooms                                       | 43                                                                                                                                                                                         |
| Comments on the Year Built                                                 | 1954                                                                                                                                                                                       |
| Student Population                                                         | 392                                                                                                                                                                                        |
| Staff Population                                                           | 110                                                                                                                                                                                        |
| Weather                                                                    | Fair                                                                                                                                                                                       |
| Principal(s) Information                                                   |                                                                                                                                                                                            |