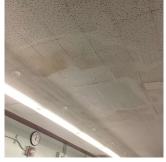

|
| Instance on 1st Floor - Students       | Inspected                                  |
| Condition                              | 2 - Between Good and Fair                  |
| Deficiency                             | ACOUSTIC TILES ON PLASTER: DAMAGED/MISSING |
| Deficiency Location/Instance           | Near Entrance, center                      |
| Deficiency Quantity                    | 50                                         |
| Quantity Uom                           | S.F.                                       |
| Potential Action                       | REPLACE                                    |
| Urgency of Action                      | PRIORITY 3                                 |
| Purpose of Action                      | LEVEL 2                                    |



Print Date: 7/01/2024

Near Entrance

Violations No violations recorded.

Deficiency Deficiency Location/Instance PLASTER: CRACKS/SPALLING - ACTIVE LEAK

Deficiency Location/Instance Near Windows

Deficiency Quantity 10

Quantity Uom S.F.

Potential Action REPLACE
Urgency of Action PRIORITY 5
Purpose of Action LEVEL 4

#### **Building Condition Assessment Survey 2023 - 2024**

Q198 Architectural Inspection

Question Response

INTERIOR

CAFETERIA Ceiling

Deficiency Photo1

Deficiency Photo1



Near Windows

35671772P Violations

ACOUSTIC TILES ON PLASTER: DAMAGED/MISSING -Deficiency

ACTIVE LEAK

Deficiency Location/Instance Near Windows

**Deficiency Quantity** 20 Quantity Uom S.F.

Potential Action REPLACE PRIORITY 5 Urgency of Action Purpose of Action LEVEL 4



Near Windows

Violatio