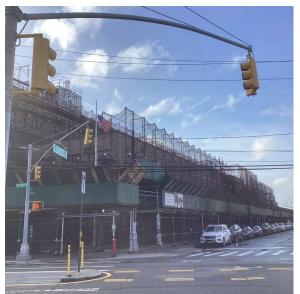

1. Closet doors in Classrooms need to be replaced.

2. The ventilation is not working properly.

Was not present Richard Cohen

Custodian Fireman Facade Photo

Corner of Beach Channel Drive and Beach

Architectural Inspection Q198

Main Entrance Photo

GOLDIE MAPLE
ACADEMY
PS / MS 333

Facade A - Beach 57th Street

57th Street - Southeast view

Roof 1 - Northeast view

Yes

Systems: Roofing, Roof Drains replacement; Parapets repointing

and repairs, Coping repairs, Bulkheads, Chimney, Exterior Walls, Loading Dock repointing and repairs,