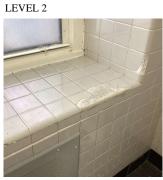

1. Closet doors in Classrooms need to be replaced.

2. The ventilation is not working properly.

Was not present Richard Cohen

Custodian Fireman Facade Photo

Corner of Beach Channel Drive and Beach

Architectural Inspection Q198

Main Entrance Photo

GOLDIE MAPLE
ACADEMY
PS / MS 333

Facade A - Beach 57th Street

57th Street - Southeast view

Roof 1 - Northeast view

Yes

Systems: Roofing, Roof Drains replacement; Parapets repointing

and repairs, Coping repairs, Bulkheads, Chimney, Exterior Walls, Loading Dock repointing and repairs,