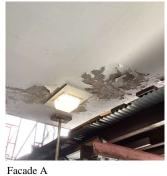

1. Closet doors in Classrooms need to be replaced.

2. The ventilation is not working properly.

Was not present Richard Cohen

Custodian Fireman Facade Photo

Corner of Beach Channel Drive and Beach

Architectural Inspection Q198

Main Entrance Photo

GOLDIE MAPLE
ACADEMY
PS / MS 333

Facade A - Beach 57th Street

57th Street - Southeast view

Roof 1 - Northeast view

Yes

Systems: Roofing, Roof Drains replacement; Parapets repointing

and repairs, Coping repairs, Bulkheads, Chimney, Exterior Walls, Loading Dock repointing and repairs,