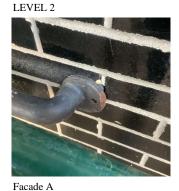

Main Entrance Photo

GOLDIE MAPLE
ACADEMY
PS / MS 333

Facade A - Beach 57th Street

57th Street - Southeast view

Roof 1 - Northeast view

Yes

Systems: Roofing, Roof Drains replacement; Parapets repointing

and repairs, Coping repairs, Bulkheads, Chimney, Exterior Walls, Loading Dock repointing and repairs,

Window Lintels replacement.

Year: Under Construction

Systems: Loading Dock, Vault Bunker Slab Structure - replacement

Year: 202

Systems: Floor Structure (Boiler Room Pit) - replacement

Year: 2017

Systems: Canopy - repairs