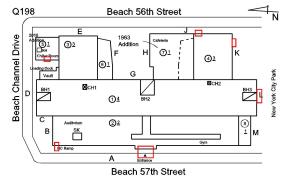

#### **Building Condition Assessment Survey 2023 - 2024**

Architectural Inspection Q198

| Asset:        | Asset: I.S. 198 - QUEENS, 3-65 BEACH 56 STREET, New York, 11692 |                    |                     |  |  |
|---------------|-----------------------------------------------------------------|--------------------|---------------------|--|--|
| Inspection Id | Inspection Type                                                 | Time In            | Last Edited         |  |  |
| SA : Q198     | Architectural - Senior                                          | 2024-04-04 7:49 AM | 2024-04-23 5:25 PM  |  |  |
| AA : Q198     | Architectural - Associate                                       | 2024-04-04 7:51 AM | 2024-04-25 11:43 AM |  |  |