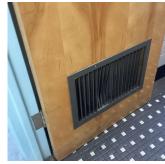

1. Closet doors in Classrooms need to be replaced.

2. The ventilation is not working properly.

Was not present Richard Cohen

Custodian Fireman Facade Photo

Corner of Beach Channel Drive and Beach

Architectural Inspection Q198