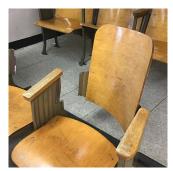

### **Building Condition Assessment Survey 2023 - 2024**

Architectural Inspection Q194

No

Protruding Elements Fix seating backrest missing is a Hazard a condition. INTERIOR | CLASSROOMS /CORRIDORS/ ADMIN SPACES | Specialties | Fixed Seating Room 301