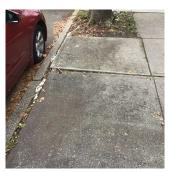

### **Building Condition Assessment Survey 2023 - 2024**

Q194 Architectural Inspection Question Response **EXTERIOR** AREAWAY AW3 Violations No violations recorded. Deficiency AREAWAY SLAB: CRACKS AND SPALLING 17TH ROAD Roof Plan reference Q194 С 157TH STREET @1 Ø۴ **①** 3 Внз 17TH AVENUE Deficiency Quantity 20 S.F. Quantity Uom Potential Action REPLACE Urgency of Action PRIORITY 4 LEVEL 2 Purpose of Action Deficiency Photo1 AW3 Violations No violations recorded. AREAWAY STAIRS: DETERIORATED Deficiency TREADS/RISERS/NOSINGS 17TH ROAD Roof Plan reference С 157TH STREET Z BI **①** 3 Внз 17TH AVENUE 50 **Deficiency Quantity** Quantity Uom S.F. Potential Action REPAIR Urgency of Action PRIORITY 3 Purpose of Action LEVEL 2