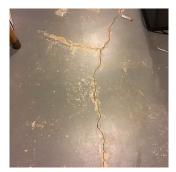

### **Building Condition Assessment Survey 2023 - 2024**

Architectural Inspection Q194 Question Response **EXTERIOR DOORS** TRANSOM/SIDE LIGHT Potential Action MAINTENANCE PRIORITY 3 Urgency of Action LEVEL 2 Purpose of Action Deficiency Photo1 Facade A Violations No violations recorded. EXTERIOR WALLS Inspected Material Type(s) Masonry 34,000 Replacement Quantity Replacement Uom S.F. Instance on All Facades Inspected Instance Condition 2 - Between Good and Fair Instance Quantity 34,000 Instance Quantity Uom S.F. Deficiency BRICK: MINOR CRACKS AND SPALLING 17TH ROAD Roof Plan reference С 157TH STREET @1  $\mathbb{Z}^{\mathbb{B}}$ **①** 3 17TH AVENUE Elevation **Deficiency Quantity** 10

S.F.

RESTITCH

PRIORITY 3

LEVEL 2

Quantity Uom

Potential Action

Urgency of Action

Purpose of Action