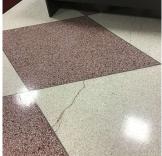

### **Building Condition Assessment Survey 2023 - 2024**

Q194 Architectural Inspection Question Response **EXTERIOR** AREAWAY AW3 Violations No violations recorded. Deficiency AREAWAY SLAB: CRACKS AND SPALLING 17TH ROAD Roof Plan reference Q194 С 157TH STREET @1 Ø۴ **①** 3 Внз 17TH AVENUE Deficiency Quantity 20 S.F. Quantity Uom Potential Action REPLACE Urgency of Action PRIORITY 4 LEVEL 2 Purpose of Action Deficiency Photo1 AW3 Violations No violations recorded. AREAWAY STAIRS: DETERIORATED Deficiency TREADS/RISERS/NOSINGS 17TH ROAD Roof Plan reference С 157TH STREET Z BI **①** 3 Внз 17TH AVENUE 50 **Deficiency Quantity** Quantity Uom S.F. Potential Action REPAIR Urgency of Action PRIORITY 3 Purpose of Action LEVEL 2