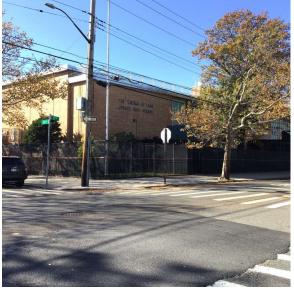

- 1. Gymnasium floor finish is deteriorated due the recent flood.
- 2. Public announcement system needs upgrade.

James Walsh Gabor Hebermann

Custodian Fireman Facade Photo

Corner of 17th Avenue and 157th Street -Northeast View