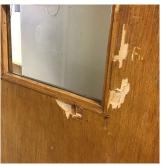

| 5 - Poor                                   |
| Deficiency                   | WOOD: DETERIORATED DOOR                    |
| Deficiency Location/Instance | Rooms 116, 125, 203, 305, 322, and others. |
| Deficiency Quantity          | 24                                         |
| Quantity Uom                 | EACH                                       |
| The second of the second     | MAD DEEN ANGE                              |

| Potential Action  | MAINTENANCE |
|-------------------|-------------|
| Urgency of Action | PRIORITY 3  |
| Purpose of Action | LEVEL 2     |

### **Building Condition Assessment Survey 2023 - 2024**

Architectural Inspection Q194

### Question Response

#### INTERIOR

### CLASSROOMS/CORRIDORS/ADMIN SPACES

### Door(s)

Deficiency Photo1

Deficiency Photo1



Room 305

| Violations | No violations recorded. |
|------------|-------------------------|

| Floor Finish                 | Inspected                 |
|------------------------------|---------------------------|
| Condition                    | 2 - Between Good and Fair |
| Deficiency                   | TERRAZZO: CRACKS          |
| Deficiency Location/Instance | Main Entrance Hall        |
| Deficiency Quantity          | 50                        |
| Quantity Uom                 | S.F.                      |
| Potential Action             | REPLACE                   |
| Urgency of Action            | PRIORITY 3                |
| Purpose of Action            | LEVEL 2                   |
| Deficiency Photo1            |                           |



Main Entrance Hall

| No violat