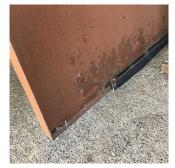

### **Building Condition Assessment Survey 2023 - 2024**

Q194 Architectural Inspection Question Response **EXTERIOR** DOORS DOORS AND FRAMES Facade A Violations No violations recorded. METAL: DETERIORATED DOOR AND FRAME - MAJOR Deficiency DETERIORATION 17TH ROAD Roof Plan reference С IRMA: Roofs 1-4 157TH STREET @1 **①** 3 Внз 17TH AVENUE **Deficiency Quantity** 2 **EACH** Quantity Uom REPLACE Potential Action PRIORITY 4 Urgency of Action Purpose of Action LEVEL 2 Deficiency Photo1 17th rd Violations No violations recorded. DOOR HARDWARE Inspected Condition 2 - Between Good and Fair Deficiency No deficiencies recorded LINTELS Inspected Condition 2 - Between Good and Fair Deficiency No deficiencies recorded TRANSOM/SIDE LIGHT Inspected Condition 3 - Fair Deficiency METAL: BROKEN GLASS 17TH ROAD Roof Plan reference Q194 С 157TH STREET @1 (1) ₃ 17TH AVENUE **Deficiency Quantity** 15 Quantity Uom S.F.