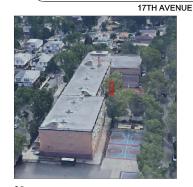

- 1. Gymnasium floor finish is deteriorated due the recent flood.
- 2. Public announcement system needs upgrade.

James Walsh Gabor Hebermann

Custodian Fireman Facade Photo

Corner of 17th Avenue and 157th Street -Northeast View

### 17TH AVENUE