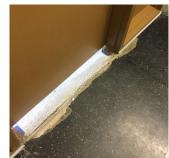

### **Building Condition Assessment Survey 2023 - 2024**

Q194 Architectural Inspection Question Response **EXTERIOR** AREAWAY AW3 Violations No violations recorded. Deficiency AREAWAY SLAB: CRACKS AND SPALLING 17TH ROAD Roof Plan reference Q194 С 157TH STREET @1 Ø۴ **①** 3 Внз 17TH AVENUE Deficiency Quantity 20 S.F. Quantity Uom Potential Action REPLACE Urgency of Action PRIORITY 4 LEVEL 2 Purpose of Action Deficiency Photo1 AW3 Violations No violations recorded. AREAWAY STAIRS: DETERIORATED Deficiency TREADS/RISERS/NOSINGS 17TH ROAD Roof Plan reference С 157TH STREET Z BI **①** 3 Внз 17TH AVENUE 50 **Deficiency Quantity** Quantity Uom S.F. Potential Action REPAIR Urgency of Action PRIORITY 3 Purpose of Action LEVEL 2