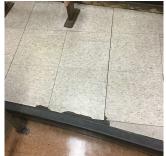

### **Building Condition Assessment Survey 2023 - 2024**

Q194 Architectural Inspection Question Response **EXTERIOR** AREAWAY AW3 Violations No violations recorded. Deficiency AREAWAY SLAB: CRACKS AND SPALLING 17TH ROAD Roof Plan reference Q194 С 157TH STREET @1 Ø۴ **①** 3 Внз 17TH AVENUE Deficiency Quantity 20 S.F. Quantity Uom Potential Action REPLACE Urgency of Action PRIORITY 4 LEVEL 2 Purpose of Action Deficiency Photo1 AW3 Violations No violations recorded. AREAWAY STAIRS: DETERIORATED Deficiency TREADS/RISERS/NOSINGS 17TH ROAD Roof Plan reference С 157TH STREET Z BI **①** 3 Внз 17TH AVENUE 50 **Deficiency Quantity** Quantity Uom S.F. Potential Action REPAIR Urgency of Action PRIORITY 3 Purpose of Action LEVEL 2