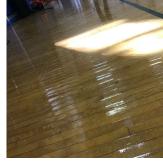

- 1. Gymnasium floor finish is deteriorated due the recent flood.
- 2. Public announcement system needs upgrade.

James Walsh Gabor Hebermann

Custodian Fireman Facade Photo

Corner of 17th Avenue and 157th Street -Northeast View