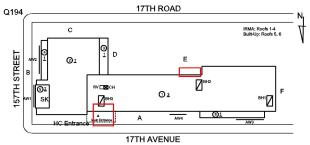

### **Building Condition Assessment Survey 2023 - 2024**

Q194 Architectural Inspection Question Response **EXTERIOR** DOORS DOORS AND FRAMES Facade A Violations No violations recorded. METAL: DETERIORATED DOOR AND FRAME - MAJOR Deficiency DETERIORATION 17TH ROAD Roof Plan reference С IRMA: Roofs 1-4 157TH STREET @1 **①** 3 Внз 17TH AVENUE **Deficiency Quantity** 2 **EACH** Quantity Uom REPLACE Potential Action PRIORITY 4 Urgency of Action Purpose of Action LEVEL 2 Deficiency Photo1 17th rd Violations No violations recorded. DOOR HARDWARE Inspected Condition 2 - Between Good and Fair Deficiency No deficiencies recorded LINTELS Inspected Condition 2 - Between Good and Fair Deficiency No deficiencies recorded TRANSOM/SIDE LIGHT Inspected Condition 3 - Fair Deficiency METAL: BROKEN GLASS 17TH ROAD Roof Plan reference Q194 С 157TH STREET @1 (1) ₃ 17TH AVENUE **Deficiency Quantity** 15 Quantity Uom S.F.

### **Building Condition Assessment Survey 2023 - 2024**

Architectural Inspection Q194 Question Response **EXTERIOR DOORS** TRANSOM/SIDE LIGHT Potential Action MAINTENANCE PRIORITY 3 Urgency of Action LEVEL 2 Purpose of Action Deficiency Photo1 Facade A Violations No violations recorded. EXTERIOR WALLS Inspected Material Type(s) Masonry 34,000 Replacement Quantity Replacement Uom S.F. Instance on All Facades Inspected Instance Condition 2 - Between Good and Fair Instance Quantity 34,000 Instance Quantity Uom S.F. Deficiency BRICK: MINOR CRACKS AND SPALLING 17TH ROAD Roof Plan reference С 157TH STREET @1  $\mathbb{Z}^{\mathbb{B}}$ **①** 3 17TH AVENUE Elevation **Deficiency Quantity** 10