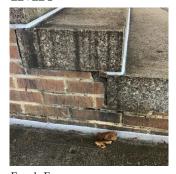

### **Building Condition Assessment Survey 2023 - 2024**

Q194 Architectural Inspection Question Response **EXTERIOR** AREAWAY AW3 Violations No violations recorded. Deficiency AREAWAY SLAB: CRACKS AND SPALLING 17TH ROAD Roof Plan reference Q194 С 157TH STREET @1 Ø۴ **①** 3 Внз 17TH AVENUE Deficiency Quantity 20 S.F. Quantity Uom Potential Action REPLACE Urgency of Action PRIORITY 4 LEVEL 2 Purpose of Action Deficiency Photo1 AW3 Violations No violations recorded. AREAWAY STAIRS: DETERIORATED Deficiency TREADS/RISERS/NOSINGS 17TH ROAD Roof Plan reference С 157TH STREET Z BI **①** 3 Внз 17TH AVENUE 50 **Deficiency Quantity** Quantity Uom S.F. Potential Action REPAIR Urgency of Action PRIORITY 3 Purpose of Action LEVEL 2