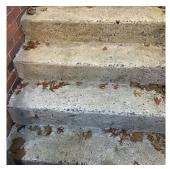

### **Building Condition Assessment Survey 2023 - 2024**

Q194 Architectural Inspection Question Response **EXTERIOR** AREAWAY AW3 Violations No violations recorded. Deficiency AREAWAY SLAB: CRACKS AND SPALLING 17TH ROAD Roof Plan reference Q194 С 157TH STREET @1 Ø۴ **①** 3 Внз 17TH AVENUE Deficiency Quantity 20 S.F. Quantity Uom Potential Action REPLACE Urgency of Action PRIORITY 4 LEVEL 2 Purpose of Action Deficiency Photo1 AW3 Violations No violations recorded. AREAWAY STAIRS: DETERIORATED Deficiency TREADS/RISERS/NOSINGS 17TH ROAD Roof Plan reference С 157TH STREET Z BI **①** 3 Внз 17TH AVENUE 50 **Deficiency Quantity** Quantity Uom S.F. Potential Action REPAIR Urgency of Action PRIORITY 3 Purpose of Action LEVEL 2