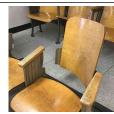

### **Building Condition Assessment Survey 2023 - 2024**

Architectural Inspection Q194

No

Protruding Elements Fix seating backrest missing is a Hazard a condition. INTERIOR | CLASSROOMS /CORRIDORS/ ADMIN SPACES | Specialties | Fixed Seating Room 301