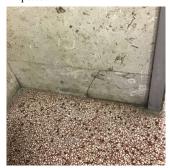

Deficiency

Roof Plan reference

AREAWAY WALLS: CRACKS AND SPALLING

17TH ROAD

17TH ROAD

RMA: Roofs 1-4
Bull-Up: Roofs 5, 6

N

N