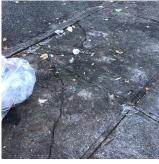

### **Building Condition Assessment Survey 2023 - 2024**

Q194 Architectural Inspection Question Response **EXTERIOR** AREAWAY AW3 Violations No violations recorded. Deficiency AREAWAY SLAB: CRACKS AND SPALLING 17TH ROAD Roof Plan reference Q194 С 157TH STREET @1 Ø۴ **①** 3 Внз 17TH AVENUE Deficiency Quantity 20 S.F. Quantity Uom Potential Action REPLACE Urgency of Action PRIORITY 4 LEVEL 2 Purpose of Action Deficiency Photo1 AW3 Violations No violations recorded. AREAWAY STAIRS: DETERIORATED Deficiency TREADS/RISERS/NOSINGS 17TH ROAD Roof Plan reference С 157TH STREET Z BI **①** 3 Внз 17TH AVENUE 50 **Deficiency Quantity** Quantity Uom S.F. Potential Action REPAIR Urgency of Action PRIORITY 3 Purpose of Action LEVEL 2