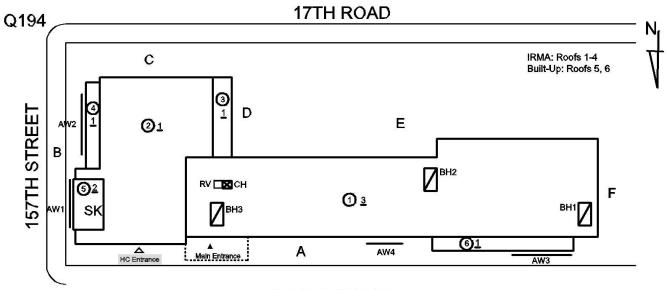

Deficiency

Roof Plan reference

AREAWAY WALLS: CRACKS AND SPALLING

17TH ROAD

17TH ROAD

RMA: Roofs 1-4
Bull-Up: Roofs 5, 6

N

N

### **Building Condition Assessment Survey 2023 - 2024**

Q194 Architectural Inspection Question Response **EXTERIOR** AREAWAY AW3 Violations No violations recorded. Deficiency AREAWAY SLAB: CRACKS AND SPALLING 17TH ROAD Roof Plan reference Q194 С 157TH STREET @1 Ø۴ **①** 3 Внз 17TH AVENUE Deficiency Quantity 20 S.F. Quantity Uom Potential Action REPLACE Urgency of Action PRIORITY 4 LEVEL 2 Purpose of Action Deficiency Photo1 AW3 Violations No violations recorded. AREAWAY STAIRS: DETERIORATED Deficiency TREADS/RISERS/NOSINGS 17TH ROAD Roof Plan reference С 157TH STREET Z BI **①** 3 Внз 17TH AVENUE 50 **Deficiency Quantity** Quantity Uom S.F. Potential Action REPAIR Urgency of Action PRIORITY 3 Purpose of Action LEVEL 2