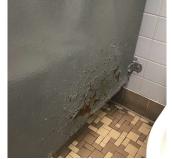

| RUST - MAJOR                                                       |
| Deficiency Location/Instance | Rooms 130, 131, 231, 330, inside Gymnasium Office, Inside Kitchen. |
| Deficiency Quantity          | 6                                                                  |
| Quantity Uom                 | EACH                                                               |
| Potential Action             | REPLACE                                                            |
| Urgency of Action            | PRIORITY 3                                                         |
| Purpose of Action            | LEVEL 2                                                            |
| Deficiency Photo1            |                                                                    |



Room 330

| Walls                        | Inspected                                |
|------------------------------|------------------------------------------|
| Condition                    | 2 - Between Good and Fair                |
| Deficiency                   | CERAMIC TILE: BROKEN/ MISSING            |
| Deficiency Location/Instance | Rooms 130, 131, 231, 330, Inside Kitchen |
| Deficiency Quantity          | 40                                       |
| Quantity Uom                 | S.F.                                     |
| Potential Action             | REPLACE                                  |
| Urgency of Action            | PRIORITY 3                               |
| Purpose of Action            | LEVEL 2                                  |

### **Building Condition As