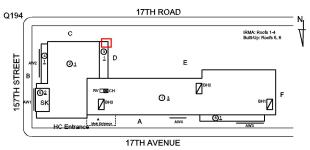

Deficiency

Roof Plan reference

AREAWAY WALLS: CRACKS AND SPALLING

17TH ROAD

17TH ROAD

RMA: Roofs 1-4
Bull-Up: Roofs 5, 6

N

N

### **Building Condition Assessment Survey 2023 - 2024**

Q194 Architectural Inspection Question Response **EXTERIOR** AREAWAY AW3 Violations No violations recorded. Deficiency AREAWAY SLAB: CRACKS AND SPALLING 17TH ROAD Roof Plan reference Q194 С 157TH STREET @1 Ø۴ **①** 3 Внз 17TH AVENUE Deficiency Quantity 20 S.F. Quantity Uom Potential Action REPLACE Urgency of Action PRIORITY 4 LEVEL 2 Purpose of Action Deficiency Photo1 AW3 Violations No violations recorded. AREAWAY STAIRS: DETERIORATED Deficiency TREADS/RISERS/NOSINGS 17TH ROAD Roof Plan reference С 157TH STREET Z BI **①** 3 Внз 17TH AVENUE 50 **Deficiency Quantity** Quantity Uom S.F. Potential Action REPAIR Urgency of Action PRIORITY 3 Purpose of Action LEVEL 2