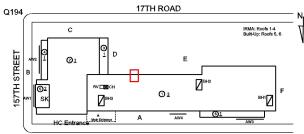

Deficiency

Roof Plan reference

AREAWAY WALLS: CRACKS AND SPALLING

17TH ROAD

17TH ROAD

RMA: Roofs 1-4
Bull-Up: Roofs 5, 6

N

N

RMA: Roofs 1-4
Bull-Up: Roofs 5, 6

N

N

THE Bull-Up: Roofs 5, 6

N

N

THE Bull-Up: Roofs 5, 6

N

N

THE Bull-Up: Roofs 5, 6

N

THE Bull-Up: Roofs 1-4
Bull-Up: Roofs 1-4
Bull-Up: Roofs 5, 6

N

THE Bull-Up: Roofs 5, 6

N

THE Bull-Up: Roofs 1-4
Bull-U