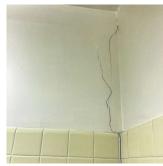

### **Building Condition Assessment Survey 2023 - 2024**

Architectural Inspection Q194

No

Protruding Elements Fix seating backrest missing is a Hazard a condition. INTERIOR | CLASSROOMS /CORRIDORS/ ADMIN SPACES | Specialties | Fixed Seating Room 301