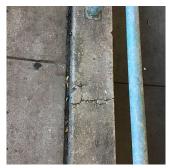

### **Building Condition Assessment Survey 2023 - 2024**

Q194 Architectural Inspection Question Response **EXTERIOR** AREAWAY AW3 Violations No violations recorded. Deficiency AREAWAY SLAB: CRACKS AND SPALLING 17TH ROAD Roof Plan reference Q194 С 157TH STREET @1 Ø۴ **①** 3 Внз 17TH AVENUE Deficiency Quantity 20 S.F. Quantity Uom Potential Action REPLACE Urgency of Action PRIORITY 4 LEVEL 2 Purpose of Action Deficiency Photo1 AW3 Violations No violations recorded. AREAWAY STAIRS: DETERIORATED Deficiency TREADS/RISERS/NOSINGS 17TH ROAD Roof Plan reference С 157TH STREET Z BI **①** 3 Внз 17TH AVENUE 50 **Deficiency Quantity** Quantity Uom S.F. Potential Action REPAIR Urgency of Action PRIORITY 3 Purpose of Action LEVEL 2