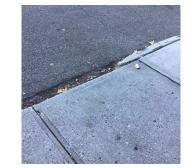

### Inspection

| Question              | Response  |
|-----------------------|-----------|
| Architectural         |           |
| EXTERIOR              | Inspected |
| AREAWAY               | Inspected |
| Instance on AW1 - AW4 | Inspected |
| Instance Condition    | 3 - Fair  |
| Instance Quantity     | 4         |
| Instance Quantity Uom | EACH      |