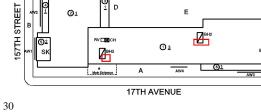

### **Building Condition Assessment Survey 2023 - 2024**

Q194 Architectural Inspection Question Response **EXTERIOR** AREAWAY AW3 Violations No violations recorded. Deficiency AREAWAY SLAB: CRACKS AND SPALLING 17TH ROAD Roof Plan reference Q194 С 157TH STREET @1 Ø۴ **①** 3 Внз 17TH AVENUE Deficiency Quantity 20 S.F. Quantity Uom Potential Action REPLACE Urgency of Action PRIORITY 4 LEVEL 2 Purpose of Action Deficiency Photo1 AW3 Violations No violations recorded. AREAWAY STAIRS: DETERIORATED Deficiency TREADS/RISERS/NOSINGS 17TH ROAD Roof Plan reference С 157TH STREET Z BI **①** 3 Внз 17TH AVENUE 50 **Deficiency Quantity** Quantity Uom S.F. Potential Action REPAIR Urgency of Action PRIORITY 3 Purpose of Action LEVEL 2

### **Building Condition Assessment Survey 2023 - 2024**

Q194 Architectural Inspection Question Response **EXTERIOR** DOORS DOORS AND FRAMES Facade A Violations No violations recorded. METAL: DETERIORATED DOOR AND FRAME - MAJOR Deficiency DETERIORATION 17TH ROAD Roof Plan reference С IRMA: Roofs 1-4 157TH STREET @1 **①** 3 Внз 17TH AVENUE **Deficiency Quantity** 2 **EACH** Quantity Uom REPLACE Potential Action PRIORITY 4 Urgency of Action Purpose of Action LEVEL 2 Deficiency Photo1 17th rd Violations No violations recorded. DOOR HARDWARE Inspected Condition 2 - Between Good and Fair Deficiency No deficiencies recorded LINTELS Inspected Condition 2 - Between Good and Fair Deficiency No deficiencies recorded TRANSOM/SIDE LIGHT Inspected Condition 3 - Fair Deficiency METAL: BROKEN GLASS 17TH ROAD Roof Plan reference Q194 С 157TH STREET @1 (1) ₃ 17TH AVENUE **Deficiency Quantity** 15 Quantity Uom S.F.

### **Building Condition Assessment Survey 2023 - 2024**

Architectural Inspection Q194 Question Response **EXTERIOR DOORS** TRANSOM/SIDE LIGHT Potential Action MAINTENANCE PRIORITY 3 Urgency of Action LEVEL 2 Purpose of Action Deficiency Photo1 Facade A Violations No violations recorded. EXTERIOR WALLS Inspected Material Type(s) Masonry 34,000 Replacement Quantity Replacement Uom S.F. Instance on All Facades Inspected Instance Condition 2 - Between Good and Fair Instance Quantity 34,000 Instance Quantity Uom S.F. Deficiency BRICK: MINOR CRACKS AND SPALLING 17TH ROAD Roof Plan reference С 157TH STREET @1  $\mathbb{Z}^{\mathbb{B}}$ **①** 3 17TH AVENUE Elevation **Deficiency Quantity** 10