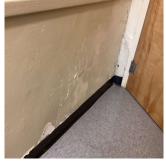

## **Building Condition Assessment Survey 2023 - 2024**

| Architectural In                                                                                                               | spection                                                                                                               |                                                                             |                                                                         |                                            |                       |                                     | Q192                                              |
|--------------------------------------------------------------------------------------------------------------------------------|------------------------------------------------------------------------------------------------------------------------|-----------------------------------------------------------------------------|-------------------------------------------------------------------------|--------------------------------------------|-----------------------|-------------------------------------|---------------------------------------------------|
| Priority<br>Condition Exist<br>Last Year?                                                                                      | Priority<br>Category                                                                                                   | Condition<br>Description                                                    | Component<br>Affected                                                   | Location<br>Description                    | Person(s)<br>Notified | Person(s) Title                     | PhotoImage                                        |
| No                                                                                                                             | Tripping Hazard                                                                                                        | Deteriorated concrete stair tread is a potential tripping hazard.           | EXTERIOR  <br>STAIRS/RAMP<br>S: EXTERIOR  <br>STAIRS/RAMP<br>S          | South corner entrance facing 204th Street. | Joseph<br>g Dellacava | Custodian                           |                                                   |
| No                                                                                                                             | Tripping Hazard                                                                                                        | Severely<br>damaged<br>terrazzo step is a<br>potential<br>tripping hazard.  | INTERIOR  <br>STAIRS/RAMP<br>S: INTERIOR  <br>Stairs and<br>Landings    | Stair F/1<br>Vestibule                     | Joseph<br>Dellacava   | Custodian                           |                                                   |
| Yes                                                                                                                            | Potential Falling<br>Debris                                                                                            | Severely<br>damage and<br>loose ceiling is a<br>potential safety<br>hazard. | INTERIOR  <br>CLASSROOMS<br>/CORRIDORS/<br>ADMIN<br>SPACES  <br>Ceiling | Corridor near<br>Room 101                  | Joseph<br>Dellacava   | Custodian                           |                                                   |
| Yes                                                                                                                            | Tripping Hazard                                                                                                        | Severely<br>damaged stone<br>treads are a<br>potential<br>tripping hazard.  | INTERIOR  <br>STAIRS/RAMP<br>S: INTERIOR  <br>Stairs and<br>Landings    | Stair D/1,<br>corridor stair b<br>Room 160 | Joseph<br>y Dellacava | Custodian                           |                                                   |
| Yes                                                                                                                            | Tripping Hazard                                                                                                        | Severely<br>heaving DOT<br>Sidewalk is a<br>potential<br>tripping hazard.   | SITE   PAVING<br>  DOT Sidewalk<br>  Concrete                           | 111th Avenue                               | Joseph<br>Dellacava   | Custodian                           | <b>**</b>                                         |
|                                                                                                                                |                                                                                                                        |                                                                             |                                                                         |                                            |                       |                                     |                                                   |
| ructural Engin                                                                                                                 | eer Required                                                                                                           |                                                                             |                                                                         |                                            |                       |                                     |                                                   |
| tructural Engin<br>Structural<br>Condition Type                                                                                | eer Required  Condition Description                                                                                    | Component<br>Affected                                                       | Location<br>Descript                                                    |                                            | erson(s)<br>otified   | Person(s) Title                     | PhotoImage                                        |
| Structural<br>Condition Type                                                                                                   | Condition<br>Description                                                                                               |                                                                             |                                                                         |                                            |                       | Person(s) Title                     | PhotoImage                                        |
| Structural Condition Type No condition recon                                                                                   | Condition<br>Description                                                                                               |                                                                             |                                                                         |                                            |                       | Person(s) Title                     | PhotoImage                                        |
| Structural Condition Type No condition reconogrammatic A                                                                       | Condition<br>Description                                                                                               | Affected                                                                    |                                                                         |                                            | otified               | Person(s) Title                     | PhotoImage                                        |
| Structural Condition Type No condition record ogrammatic A Programmatic                                                        | Condition Description rded ccessibility Accessibility Status                                                           | Affected                                                                    | Descript                                                                |                                            | otified               | .,                                  | PhotoImage                                        |
| Structural Condition Type No condition record ogrammatic A  Programmatic Is the primary or                                     | Condition Description rded ccessibility Accessibility Status                                                           | Affected s Question                                                         | Descript                                                                | ion No                                     | otified               | Response                            | Assistive Fire<br>Listening Alarn                 |
| Structural Condition Type No condition record ogrammatic A Programmatic Is the primary of Physical Break                       | Condition Description rded ccessibility Accessibility Status r secondary entrance                                      | Affected  s Question  o on an accessible rou                                | Descript                                                                | ion No                                     | otified 1             | Response<br>No                      | Assistive Fire<br>Listening Aları                 |
| Structural Condition Type No condition recor rogrammatic A Programmatic Is the primary of Physical Break PROGRAMMA Exterior Ro | Condition Description rded ccessibility Accessibility Status r secondary entrance down Structure ATIC ACCESSIBIL outes | Affected  S Question on an accessible rou                                   | Descript                                                                | ion No                                     | equired Com           | Response<br>No<br>aplies Deficiency | Assistive Fire<br>Listening Alarr<br>System Strob |
| Structural Condition Type No condition recor rogrammatic A Programmatic Is the primary of Physical Break PROGRAMMA Exterior Ro | Condition Description  rded  ccessibility  Accessibility Status r secondary entrance down Structure                    | Affected  S Question on an accessible rou                                   | Descript                                                                | ion No                                     | equired Com           | Response<br>No                      | Assistive Fire<br>Listening Alarr<br>System Strob |