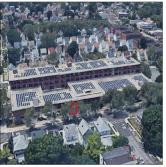

Custodian

7. Main entrance lobby lighting needs to be upgraded.

Q192 Architectural Inspection

Main Entrance Photo

Roof Photo

Corner of 204th Street and 111th Avenue -

Northeast view

Facade A - 204th Street