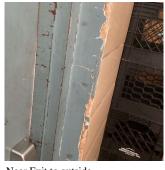

## **Building Condition Assessment Survey 2023 - 2024**

| Architectural In                                                                                                               | spection                                                                                                               |                                                                             |                                                                         |                                            |                       |                                     | Q192                                              |
|--------------------------------------------------------------------------------------------------------------------------------|------------------------------------------------------------------------------------------------------------------------|-----------------------------------------------------------------------------|-------------------------------------------------------------------------|--------------------------------------------|-----------------------|-------------------------------------|---------------------------------------------------|
| Priority<br>Condition Exist<br>Last Year?                                                                                      | Priority<br>Category                                                                                                   | Condition<br>Description                                                    | Component<br>Affected                                                   | Location<br>Description                    | Person(s)<br>Notified | Person(s) Title                     | PhotoImage                                        |
| No                                                                                                                             | Tripping Hazard                                                                                                        | Deteriorated concrete stair tread is a potential tripping hazard.           | EXTERIOR  <br>STAIRS/RAMP<br>S: EXTERIOR  <br>STAIRS/RAMP<br>S          | South corner entrance facing 204th Street. | Joseph<br>g Dellacava | Custodian                           |                                                   |
| No                                                                                                                             | Tripping Hazard                                                                                                        | Severely<br>damaged<br>terrazzo step is a<br>potential<br>tripping hazard.  | INTERIOR  <br>STAIRS/RAMP<br>S: INTERIOR  <br>Stairs and<br>Landings    | Stair F/1<br>Vestibule                     | Joseph<br>Dellacava   | Custodian                           |                                                   |
| Yes                                                                                                                            | Potential Falling<br>Debris                                                                                            | Severely<br>damage and<br>loose ceiling is a<br>potential safety<br>hazard. | INTERIOR  <br>CLASSROOMS<br>/CORRIDORS/<br>ADMIN<br>SPACES  <br>Ceiling | Corridor near<br>Room 101                  | Joseph<br>Dellacava   | Custodian                           |                                                   |
| Yes                                                                                                                            | Tripping Hazard                                                                                                        | Severely<br>damaged stone<br>treads are a<br>potential<br>tripping hazard.  | INTERIOR  <br>STAIRS/RAMP<br>S: INTERIOR  <br>Stairs and<br>Landings    | Stair D/1,<br>corridor stair b<br>Room 160 | Joseph<br>y Dellacava | Custodian                           |                                                   |
| Yes                                                                                                                            | Tripping Hazard                                                                                                        | Severely<br>heaving DOT<br>Sidewalk is a<br>potential<br>tripping hazard.   | SITE   PAVING<br>  DOT Sidewalk<br>  Concrete                           | 111th Avenue                               | Joseph<br>Dellacava   | Custodian                           | <b>**</b>                                         |
|                                                                                                                                |                                                                                                                        |                                                                             |                                                                         |                                            |                       |                                     |                                                   |
| ructural Engin                                                                                                                 | eer Required                                                                                                           |                                                                             |                                                                         |                                            |                       |                                     |                                                   |
| tructural Engin<br>Structural<br>Condition Type                                                                                | eer Required  Condition Description                                                                                    | Component<br>Affected                                                       | Location<br>Descript                                                    |                                            | erson(s)<br>otified   | Person(s) Title                     | PhotoImage                                        |
| Structural<br>Condition Type                                                                                                   | Condition<br>Description                                                                                               |                                                                             |                                                                         |                                            |                       | Person(s) Title                     | PhotoImage                                        |
| Structural Condition Type No condition recon                                                                                   | Condition<br>Description                                                                                               |                                                                             |                                                                         |                                            |                       | Person(s) Title                     | PhotoImage                                        |
| Structural Condition Type No condition reconogrammatic A                                                                       | Condition<br>Description                                                                                               | Affected                                                                    |                                                                         |                                            | otified               | Person(s) Title                     | PhotoImage                                        |
| Structural Condition Type No condition record ogrammatic A Programmatic                                                        | Condition Description rded ccessibility Accessibility Status                                                           | Affected                                                                    | Descript                                                                |                                            | otified               | .,                                  | PhotoImage                                        |
| Structural Condition Type No condition record ogrammatic A  Programmatic Is the primary or                                     | Condition Description rded ccessibility Accessibility Status                                                           | Affected s Question                                                         | Descript                                                                | ion No                                     | otified               | Response                            | Assistive Fire<br>Listening Alarn                 |
| Structural Condition Type No condition record ogrammatic A Programmatic Is the primary of Physical Break                       | Condition Description rded ccessibility Accessibility Status r secondary entrance                                      | Affected  s Question  o on an accessible rou                                | Descript                                                                | ion No                                     | otified 1             | Response<br>No                      | Assistive Fire<br>Listening Aları                 |
| Structural Condition Type No condition recor rogrammatic A Programmatic Is the primary of Physical Break PROGRAMMA Exterior Ro | Condition Description rded ccessibility Accessibility Status r secondary entrance down Structure ATIC ACCESSIBIL outes | Affected  S Question on an accessible rou                                   | Descript                                                                | ion No                                     | equired Com           | Response<br>No<br>aplies Deficiency | Assistive Fire<br>Listening Alarr<br>System Strob |
| Structural Condition Type No condition recor rogrammatic A Programmatic Is the primary of Physical Break PROGRAMMA Exterior Ro | Condition Description  rded  ccessibility  Accessibility Status r secondary entrance down Structure                    | Affected  S Question on an accessible rou                                   | Descript                                                                | ion No                                     | equired Com           | Response<br>No                      | Assistive Fire<br>Listening Alarr<br>System Strob |