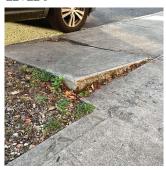

## **Building Condition Assessment Survey 2023 - 2024**

| Architectural In                                                                                                               | spection                                                                                                               |                                                                             |                                                                         |                                            |                       |                                     | Q192                                              |
|--------------------------------------------------------------------------------------------------------------------------------|------------------------------------------------------------------------------------------------------------------------|-----------------------------------------------------------------------------|-------------------------------------------------------------------------|--------------------------------------------|-----------------------|-------------------------------------|---------------------------------------------------|
| Priority<br>Condition Exist<br>Last Year?                                                                                      | Priority<br>Category                                                                                                   | Condition<br>Description                                                    | Component<br>Affected                                                   | Location<br>Description                    | Person(s)<br>Notified | Person(s) Title                     | PhotoImage                                        |
| No                                                                                                                             | Tripping Hazard                                                                                                        | Deteriorated concrete stair tread is a potential tripping hazard.           | EXTERIOR  <br>STAIRS/RAMP<br>S: EXTERIOR  <br>STAIRS/RAMP<br>S          | South corner entrance facing 204th Street. | Joseph<br>g Dellacava | Custodian                           |                                                   |
| No                                                                                                                             | Tripping Hazard                                                                                                        | Severely<br>damaged<br>terrazzo step is a<br>potential<br>tripping hazard.  | INTERIOR  <br>STAIRS/RAMP<br>S: INTERIOR  <br>Stairs and<br>Landings    | Stair F/1<br>Vestibule                     | Joseph<br>Dellacava   | Custodian                           |                                                   |
| Yes                                                                                                                            | Potential Falling<br>Debris                                                                                            | Severely<br>damage and<br>loose ceiling is a<br>potential safety<br>hazard. | INTERIOR  <br>CLASSROOMS<br>/CORRIDORS/<br>ADMIN<br>SPACES  <br>Ceiling | Corridor near<br>Room 101                  | Joseph<br>Dellacava   | Custodian                           |                                                   |
| Yes                                                                                                                            | Tripping Hazard                                                                                                        | Severely<br>damaged stone<br>treads are a<br>potential<br>tripping hazard.  | INTERIOR  <br>STAIRS/RAMP<br>S: INTERIOR  <br>Stairs and<br>Landings    | Stair D/1,<br>corridor stair b<br>Room 160 | Joseph<br>y Dellacava | Custodian                           |                                                   |
| Yes                                                                                                                            | Tripping Hazard                                                                                                        | Severely<br>heaving DOT<br>Sidewalk is a<br>potential<br>tripping hazard.   | SITE   PAVING<br>  DOT Sidewalk<br>  Concrete                           | 111th Avenue                               | Joseph<br>Dellacava   | Custodian                           | <b>**</b>                                         |
|                                                                                                                                |                                                                                                                        |                                                                             |                                                                         |                                            |                       |                                     |                                                   |
| ructural Engin                                                                                                                 | eer Required                                                                                                           |                                                                             |                                                                         |                                            |                       |                                     |                                                   |
| tructural Engin<br>Structural<br>Condition Type                                                                                | eer Required  Condition Description                                                                                    | Component<br>Affected                                                       | Location<br>Descript                                                    |                                            | erson(s)<br>otified   | Person(s) Title                     | PhotoImage                                        |
| Structural<br>Condition Type                                                                                                   | Condition<br>Description                                                                                               |                                                                             |                                                                         |                                            |                       | Person(s) Title                     | PhotoImage                                        |
| Structural Condition Type No condition recon                                                                                   | Condition<br>Description                                                                                               |                                                                             |                                                                         |                                            |                       | Person(s) Title                     | PhotoImage                                        |
| Structural Condition Type No condition reconogrammatic A                                                                       | Condition<br>Description                                                                                               | Affected                                                                    |                                                                         |                                            | otified               | Person(s) Title                     | PhotoImage                                        |
| Structural Condition Type No condition record ogrammatic A Programmatic                                                        | Condition Description rded ccessibility Accessibility Status                                                           | Affected                                                                    | Descript                                                                |                                            | otified               | .,                                  | PhotoImage                                        |
| Structural Condition Type No condition record ogrammatic A  Programmatic Is the primary or                                     | Condition Description rded ccessibility Accessibility Status                                                           | Affected s Question                                                         | Descript                                                                | ion No                                     | otified               | Response                            | Assistive Fire<br>Listening Alarn                 |
| Structural Condition Type No condition record ogrammatic A Programmatic Is the primary of Physical Break                       | Condition Description rded ccessibility Accessibility Status r secondary entrance                                      | Affected  s Question  o on an accessible rou                                | Descript                                                                | ion No                                     | otified 1             | Response<br>No                      | Assistive Fire<br>Listening Aları                 |
| Structural Condition Type No condition recor rogrammatic A Programmatic Is the primary of Physical Break PROGRAMMA Exterior Ro | Condition Description rded ccessibility Accessibility Status r secondary entrance down Structure ATIC ACCESSIBIL outes | Affected  S Question on an accessible rou                                   | Descript                                                                | ion No                                     | equired Com           | Response<br>No<br>aplies Deficiency | Assistive Fire<br>Listening Alarr<br>System Strob |
| Structural Condition Type No condition recor rogrammatic A Programmatic Is the primary of Physical Break PROGRAMMA Exterior Ro | Condition Description  rded  ccessibility  Accessibility Status r secondary entrance down Structure                    | Affected  S Question on an accessible rou                                   | Descript                                                                | ion No                                     | equired Com           | Response<br>No                      | Assistive Fire<br>Listening Alarr<br>System Strob |