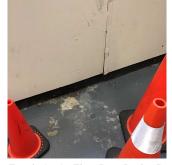

## **Building Condition Assessment Survey 2023 - 2024**

| Architectural In                                                                                                               | spection                                                                                                               |                                                                             |                                                                         |                                            |                       |                                     | Q192                                              |
|--------------------------------------------------------------------------------------------------------------------------------|------------------------------------------------------------------------------------------------------------------------|-----------------------------------------------------------------------------|-------------------------------------------------------------------------|--------------------------------------------|-----------------------|-------------------------------------|---------------------------------------------------|
| Priority<br>Condition Exist<br>Last Year?                                                                                      | Priority<br>Category                                                                                                   | Condition<br>Description                                                    | Component<br>Affected                                                   | Location<br>Description                    | Person(s)<br>Notified | Person(s) Title                     | PhotoImage                                        |
| No                                                                                                                             | Tripping Hazard                                                                                                        | Deteriorated concrete stair tread is a potential tripping hazard.           | EXTERIOR  <br>STAIRS/RAMP<br>S: EXTERIOR  <br>STAIRS/RAMP<br>S          | South corner entrance facing 204th Street. | Joseph<br>g Dellacava | Custodian                           |                                                   |
| No                                                                                                                             | Tripping Hazard                                                                                                        | Severely<br>damaged<br>terrazzo step is a<br>potential<br>tripping hazard.  | INTERIOR  <br>STAIRS/RAMP<br>S: INTERIOR  <br>Stairs and<br>Landings    | Stair F/1<br>Vestibule                     | Joseph<br>Dellacava   | Custodian                           |                                                   |
| Yes                                                                                                                            | Potential Falling<br>Debris                                                                                            | Severely<br>damage and<br>loose ceiling is a<br>potential safety<br>hazard. | INTERIOR  <br>CLASSROOMS<br>/CORRIDORS/<br>ADMIN<br>SPACES  <br>Ceiling | Corridor near<br>Room 101                  | Joseph<br>Dellacava   | Custodian                           |                                                   |
| Yes                                                                                                                            | Tripping Hazard                                                                                                        | Severely<br>damaged stone<br>treads are a<br>potential<br>tripping hazard.  | INTERIOR  <br>STAIRS/RAMP<br>S: INTERIOR  <br>Stairs and<br>Landings    | Stair D/1,<br>corridor stair b<br>Room 160 | Joseph<br>y Dellacava | Custodian                           |                                                   |
| Yes                                                                                                                            | Tripping Hazard                                                                                                        | Severely<br>heaving DOT<br>Sidewalk is a<br>potential<br>tripping hazard.   | SITE   PAVING<br>  DOT Sidewalk<br>  Concrete                           | 111th Avenue                               | Joseph<br>Dellacava   | Custodian                           | <b>**</b>                                         |
|                                                                                                                                |                                                                                                                        |                                                                             |                                                                         |                                            |                       |                                     |                                                   |
| ructural Engin                                                                                                                 | eer Required                                                                                                           |                                                                             |                                                                         |                                            |                       |                                     |                                                   |
| tructural Engin<br>Structural<br>Condition Type                                                                                | eer Required  Condition Description                                                                                    | Component<br>Affected                                                       | Location<br>Descript                                                    |                                            | erson(s)<br>otified   | Person(s) Title                     | PhotoImage                                        |
| Structural<br>Condition Type                                                                                                   | Condition<br>Description                                                                                               |                                                                             |                                                                         |                                            |                       | Person(s) Title                     | PhotoImage                                        |
| Structural Condition Type No condition recon                                                                                   | Condition<br>Description                                                                                               |                                                                             |                                                                         |                                            |                       | Person(s) Title                     | PhotoImage                                        |
| Structural Condition Type No condition reconogrammatic A                                                                       | Condition<br>Description                                                                                               | Affected                                                                    |                                                                         |                                            | otified               | Person(s) Title                     | PhotoImage                                        |
| Structural Condition Type No condition record ogrammatic A Programmatic                                                        | Condition Description rded ccessibility Accessibility Status                                                           | Affected                                                                    | Descript                                                                |                                            | otified               | .,                                  | PhotoImage                                        |
| Structural Condition Type No condition record ogrammatic A  Programmatic Is the primary or                                     | Condition Description rded ccessibility Accessibility Status                                                           | Affected s Question                                                         | Descript                                                                | ion No                                     | otified               | Response                            | Assistive Fire<br>Listening Alarn                 |
| Structural Condition Type No condition record ogrammatic A Programmatic Is the primary of Physical Break                       | Condition Description rded ccessibility Accessibility Status r secondary entrance                                      | Affected  s Question  o on an accessible rou                                | Descript                                                                | ion No                                     | otified 1             | Response<br>No                      | Assistive Fire<br>Listening Aları                 |
| Structural Condition Type No condition recor rogrammatic A Programmatic Is the primary of Physical Break PROGRAMMA Exterior Ro | Condition Description rded ccessibility Accessibility Status r secondary entrance down Structure ATIC ACCESSIBIL outes | Affected  S Question on an accessible rou                                   | Descript                                                                | ion No                                     | equired Com           | Response<br>No<br>aplies Deficiency | Assistive Fire<br>Listening Alarr<br>System Strob |
| Structural Condition Type No condition recor rogrammatic A Programmatic Is the primary of Physical Break PROGRAMMA Exterior Ro | Condition Description  rded  ccessibility  Accessibility Status r secondary entrance down Structure                    | Affected  S Question on an accessible rou                                   | Descript                                                                | ion No                                     | equired Com           | Response<br>No                      | Assistive Fire<br>Listening Alarr<br>System Strob |