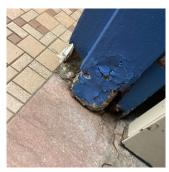

## **Building Condition Assessment Survey 2023 - 2024**

| Architectural In                                                                                                               | spection                                                                                                               |                                                                             |                                                                         |                                            |                       |                                     | Q192                                              |
|--------------------------------------------------------------------------------------------------------------------------------|------------------------------------------------------------------------------------------------------------------------|-----------------------------------------------------------------------------|-------------------------------------------------------------------------|--------------------------------------------|-----------------------|-------------------------------------|---------------------------------------------------|
| Priority<br>Condition Exist<br>Last Year?                                                                                      | Priority<br>Category                                                                                                   | Condition<br>Description                                                    | Component<br>Affected                                                   | Location<br>Description                    | Person(s)<br>Notified | Person(s) Title                     | PhotoImage                                        |
| No                                                                                                                             | Tripping Hazard                                                                                                        | Deteriorated concrete stair tread is a potential tripping hazard.           | EXTERIOR  <br>STAIRS/RAMP<br>S: EXTERIOR  <br>STAIRS/RAMP<br>S          | South corner entrance facing 204th Street. | Joseph<br>g Dellacava | Custodian                           |                                                   |
| No                                                                                                                             | Tripping Hazard                                                                                                        | Severely<br>damaged<br>terrazzo step is a<br>potential<br>tripping hazard.  | INTERIOR  <br>STAIRS/RAMP<br>S: INTERIOR  <br>Stairs and<br>Landings    | Stair F/1<br>Vestibule                     | Joseph<br>Dellacava   | Custodian                           |                                                   |
| Yes                                                                                                                            | Potential Falling<br>Debris                                                                                            | Severely<br>damage and<br>loose ceiling is a<br>potential safety<br>hazard. | INTERIOR  <br>CLASSROOMS<br>/CORRIDORS/<br>ADMIN<br>SPACES  <br>Ceiling | Corridor near<br>Room 101                  | Joseph<br>Dellacava   | Custodian                           |                                                   |
| Yes                                                                                                                            | Tripping Hazard                                                                                                        | Severely<br>damaged stone<br>treads are a<br>potential<br>tripping hazard.  | INTERIOR  <br>STAIRS/RAMP<br>S: INTERIOR  <br>Stairs and<br>Landings    | Stair D/1,<br>corridor stair b<br>Room 160 | Joseph<br>y Dellacava | Custodian                           |                                                   |
| Yes                                                                                                                            | Tripping Hazard                                                                                                        | Severely<br>heaving DOT<br>Sidewalk is a<br>potential<br>tripping hazard.   | SITE   PAVING<br>  DOT Sidewalk<br>  Concrete                           | 111th Avenue                               | Joseph<br>Dellacava   | Custodian                           | <b>**</b>                                         |
|                                                                                                                                |                                                                                                                        |                                                                             |                                                                         |                                            |                       |                                     |                                                   |
| ructural Engin                                                                                                                 | eer Required                                                                                                           |                                                                             |                                                                         |                                            |                       |                                     |                                                   |
| tructural Engin<br>Structural<br>Condition Type                                                                                | eer Required  Condition Description                                                                                    | Component<br>Affected                                                       | Location<br>Descript                                                    |                                            | erson(s)<br>otified   | Person(s) Title                     | PhotoImage                                        |
| Structural<br>Condition Type                                                                                                   | Condition<br>Description                                                                                               |                                                                             |                                                                         |                                            |                       | Person(s) Title                     | PhotoImage                                        |
| Structural Condition Type No condition recon                                                                                   | Condition<br>Description                                                                                               |                                                                             |                                                                         |                                            |                       | Person(s) Title                     | PhotoImage                                        |
| Structural Condition Type No condition reconogrammatic A                                                                       | Condition<br>Description                                                                                               | Affected                                                                    |                                                                         |                                            | otified               | Person(s) Title                     | PhotoImage                                        |
| Structural Condition Type No condition record ogrammatic A Programmatic                                                        | Condition Description rded ccessibility Accessibility Status                                                           | Affected                                                                    | Descript                                                                |                                            | otified               | .,                                  | PhotoImage                                        |
| Structural Condition Type No condition record ogrammatic A  Programmatic Is the primary or                                     | Condition Description rded ccessibility Accessibility Status                                                           | Affected s Question                                                         | Descript                                                                | ion No                                     | otified               | Response                            | Assistive Fire<br>Listening Alarn                 |
| Structural Condition Type No condition record ogrammatic A Programmatic Is the primary of Physical Break                       | Condition Description rded ccessibility Accessibility Status r secondary entrance                                      | Affected  s Question  o on an accessible rou                                | Descript                                                                | ion No                                     | otified 1             | Response<br>No                      | Assistive Fire<br>Listening Aları                 |
| Structural Condition Type No condition recor rogrammatic A Programmatic Is the primary of Physical Break PROGRAMMA Exterior Ro | Condition Description rded ccessibility Accessibility Status r secondary entrance down Structure ATIC ACCESSIBIL outes | Affected  S Question on an accessible rou                                   | Descript                                                                | ion No                                     | equired Com           | Response<br>No<br>aplies Deficiency | Assistive Fire<br>Listening Alarr<br>System Strob |
| Structural Condition Type No condition recor rogrammatic A Programmatic Is the primary of Physical Break PROGRAMMA Exterior Ro | Condition Description  rded  ccessibility  Accessibility Status r secondary entrance down Structure                    | Affected  S Question on an accessible rou                                   | Descript                                                                | ion No                                     | equired Com           | Response<br>No                      | Assistive Fire<br>Listening Alarr<br>System Strob |