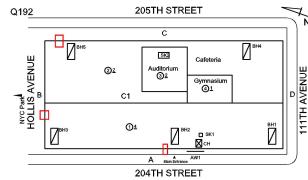

Custodian

7. Main entrance lobby lighting needs to be upgraded.

Q192 Architectural Inspection

Main Entrance Photo

Roof Photo

Corner of 204th Street and 111th Avenue -

Northeast view

Facade A - 204th Street