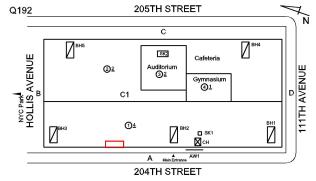

Custodian

7. Main entrance lobby lighting needs to be upgraded.

Q192 Architectural Inspection

Main Entrance Photo

Roof Photo

Corner of 204th Street and 111th Avenue -

Northeast view

Facade A - 204th Street

## **Building Condition Assessment Survey 2023 - 2024**

| Architectural In                                                                                                               | spection                                                                                                               |                                                                             |                                                                         |                                            |                       |                                     | Q192                                              |
|--------------------------------------------------------------------------------------------------------------------------------|------------------------------------------------------------------------------------------------------------------------|-----------------------------------------------------------------------------|-------------------------------------------------------------------------|--------------------------------------------|-----------------------|-------------------------------------|---------------------------------------------------|
| Priority<br>Condition Exist<br>Last Year?                                                                                      | Priority<br>Category                                                                                                   | Condition<br>Description                                                    | Component<br>Affected                                                   | Location<br>Description                    | Person(s)<br>Notified | Person(s) Title                     | PhotoImage                                        |
| No                                                                                                                             | Tripping Hazard                                                                                                        | Deteriorated concrete stair tread is a potential tripping hazard.           | EXTERIOR  <br>STAIRS/RAMP<br>S: EXTERIOR  <br>STAIRS/RAMP<br>S          | South corner entrance facing 204th Street. | Joseph<br>g Dellacava | Custodian                           |                                                   |
| No                                                                                                                             | Tripping Hazard                                                                                                        | Severely<br>damaged<br>terrazzo step is a<br>potential<br>tripping hazard.  | INTERIOR  <br>STAIRS/RAMP<br>S: INTERIOR  <br>Stairs and<br>Landings    | Stair F/1<br>Vestibule                     | Joseph<br>Dellacava   | Custodian                           |                                                   |
| Yes                                                                                                                            | Potential Falling<br>Debris                                                                                            | Severely<br>damage and<br>loose ceiling is a<br>potential safety<br>hazard. | INTERIOR  <br>CLASSROOMS<br>/CORRIDORS/<br>ADMIN<br>SPACES  <br>Ceiling | Corridor near<br>Room 101                  | Joseph<br>Dellacava   | Custodian                           |                                                   |
| Yes                                                                                                                            | Tripping Hazard                                                                                                        | Severely<br>damaged stone<br>treads are a<br>potential<br>tripping hazard.  | INTERIOR  <br>STAIRS/RAMP<br>S: INTERIOR  <br>Stairs and<br>Landings    | Stair D/1,<br>corridor stair b<br>Room 160 | Joseph<br>y Dellacava | Custodian                           |                                                   |
| Yes                                                                                                                            | Tripping Hazard                                                                                                        | Severely<br>heaving DOT<br>Sidewalk is a<br>potential<br>tripping hazard.   | SITE   PAVING<br>  DOT Sidewalk<br>  Concrete                           | 111th Avenue                               | Joseph<br>Dellacava   | Custodian                           | <b>**</b>                                         |
|                                                                                                                                |                                                                                                                        |                                                                             |                                                                         |                                            |                       |                                     |                                                   |
| ructural Engin                                                                                                                 | eer Required                                                                                                           |                                                                             |                                                                         |                                            |                       |                                     |                                                   |
| tructural Engin<br>Structural<br>Condition Type                                                                                | eer Required  Condition Description                                                                                    | Component<br>Affected                                                       | Location<br>Descript                                                    |                                            | erson(s)<br>otified   | Person(s) Title                     | PhotoImage                                        |
| Structural<br>Condition Type                                                                                                   | Condition<br>Description                                                                                               |                                                                             |                                                                         |                                            |                       | Person(s) Title                     | PhotoImage                                        |
| Structural Condition Type No condition recon                                                                                   | Condition<br>Description                                                                                               |                                                                             |                                                                         |                                            |                       | Person(s) Title                     | PhotoImage                                        |
| Structural Condition Type No condition reconogrammatic A                                                                       | Condition<br>Description                                                                                               | Affected                                                                    |                                                                         |                                            | otified               | Person(s) Title                     | PhotoImage                                        |
| Structural Condition Type No condition record ogrammatic A Programmatic                                                        | Condition Description rded ccessibility Accessibility Status                                                           | Affected                                                                    | Descript                                                                |                                            | otified               | .,                                  | PhotoImage                                        |
| Structural Condition Type No condition record ogrammatic A  Programmatic Is the primary or                                     | Condition Description rded ccessibility Accessibility Status                                                           | Affected s Question                                                         | Descript                                                                | ion No                                     | otified               | Response                            | Assistive Fire<br>Listening Alarn                 |
| Structural Condition Type No condition record ogrammatic A Programmatic Is the primary of Physical Break                       | Condition Description rded ccessibility Accessibility Status r secondary entrance                                      | Affected  s Question  o on an accessible rou                                | Descript                                                                | ion No                                     | otified 1             | Response<br>No                      | Assistive Fire<br>Listening Aları                 |
| Structural Condition Type No condition recor rogrammatic A Programmatic Is the primary of Physical Break PROGRAMMA Exterior Ro | Condition Description rded ccessibility Accessibility Status r secondary entrance down Structure ATIC ACCESSIBIL outes | Affected  S Question on an accessible rou                                   | Descript                                                                | ion No                                     | equired Com           | Response<br>No<br>aplies Deficiency | Assistive Fire<br>Listening Alarr<br>System Strob |
| Structural Condition Type No condition recor rogrammatic A Programmatic Is the primary of Physical Break PROGRAMMA Exterior Ro | Condition Description  rded  ccessibility  Accessibility Status r secondary entrance down Structure                    | Affected  S Question on an accessible rou                                   | Descript                                                                | ion No                                     | equired Com           | Response<br>No                      | Assistive Fire<br>Listening Alarr<br>System Strob |