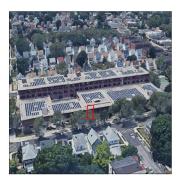

Custodian

7. Main entrance lobby lighting needs to be upgraded.

Q192 Architectural Inspection

Main Entrance Photo

Roof Photo

Corner of 204th Street and 111th Avenue -

Northeast view

Facade A - 204th Street