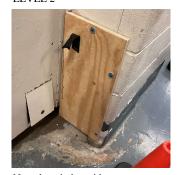

## **Building Condition Assessment Survey 2023 - 2024**

| Architectural In                                                                                                               | spection                                                                                                               |                                                                             |                                                                         |                                            |                       |                                     | Q192                                              |
|--------------------------------------------------------------------------------------------------------------------------------|------------------------------------------------------------------------------------------------------------------------|-----------------------------------------------------------------------------|-------------------------------------------------------------------------|--------------------------------------------|-----------------------|-------------------------------------|---------------------------------------------------|
| Priority<br>Condition Exist<br>Last Year?                                                                                      | Priority<br>Category                                                                                                   | Condition<br>Description                                                    | Component<br>Affected                                                   | Location<br>Description                    | Person(s)<br>Notified | Person(s) Title                     | PhotoImage                                        |
| No                                                                                                                             | Tripping Hazard                                                                                                        | Deteriorated concrete stair tread is a potential tripping hazard.           | EXTERIOR  <br>STAIRS/RAMP<br>S: EXTERIOR  <br>STAIRS/RAMP<br>S          | South corner entrance facing 204th Street. | Joseph<br>g Dellacava | Custodian                           |                                                   |
| No                                                                                                                             | Tripping Hazard                                                                                                        | Severely<br>damaged<br>terrazzo step is a<br>potential<br>tripping hazard.  | INTERIOR  <br>STAIRS/RAMP<br>S: INTERIOR  <br>Stairs and<br>Landings    | Stair F/1<br>Vestibule                     | Joseph<br>Dellacava   | Custodian                           |                                                   |
| Yes                                                                                                                            | Potential Falling<br>Debris                                                                                            | Severely<br>damage and<br>loose ceiling is a<br>potential safety<br>hazard. | INTERIOR  <br>CLASSROOMS<br>/CORRIDORS/<br>ADMIN<br>SPACES  <br>Ceiling | Corridor near<br>Room 101                  | Joseph<br>Dellacava   | Custodian                           |                                                   |
| Yes                                                                                                                            | Tripping Hazard                                                                                                        | Severely<br>damaged stone<br>treads are a<br>potential<br>tripping hazard.  | INTERIOR  <br>STAIRS/RAMP<br>S: INTERIOR  <br>Stairs and<br>Landings    | Stair D/1,<br>corridor stair b<br>Room 160 | Joseph<br>y Dellacava | Custodian                           |                                                   |
| Yes                                                                                                                            | Tripping Hazard                                                                                                        | Severely<br>heaving DOT<br>Sidewalk is a<br>potential<br>tripping hazard.   | SITE   PAVING<br>  DOT Sidewalk<br>  Concrete                           | 111th Avenue                               | Joseph<br>Dellacava   | Custodian                           | <b>**</b>                                         |
|                                                                                                                                |                                                                                                                        |                                                                             |                                                                         |                                            |                       |                                     |                                                   |
| ructural Engin                                                                                                                 | eer Required                                                                                                           |                                                                             |                                                                         |                                            |                       |                                     |                                                   |
| tructural Engin<br>Structural<br>Condition Type                                                                                | eer Required  Condition Description                                                                                    | Component<br>Affected                                                       | Location<br>Descript                                                    |                                            | erson(s)<br>otified   | Person(s) Title                     | PhotoImage                                        |
| Structural<br>Condition Type                                                                                                   | Condition<br>Description                                                                                               |                                                                             |                                                                         |                                            |                       | Person(s) Title                     | PhotoImage                                        |
| Structural Condition Type No condition recon                                                                                   | Condition<br>Description                                                                                               |                                                                             |                                                                         |                                            |                       | Person(s) Title                     | PhotoImage                                        |
| Structural Condition Type No condition reconogrammatic A                                                                       | Condition<br>Description                                                                                               | Affected                                                                    |                                                                         |                                            | otified               | Person(s) Title                     | PhotoImage                                        |
| Structural Condition Type No condition record ogrammatic A Programmatic                                                        | Condition Description rded ccessibility Accessibility Status                                                           | Affected                                                                    | Descript                                                                |                                            | otified               | .,                                  | PhotoImage                                        |
| Structural Condition Type No condition record ogrammatic A  Programmatic Is the primary or                                     | Condition Description rded ccessibility Accessibility Status                                                           | Affected s Question                                                         | Descript                                                                | ion No                                     | otified               | Response                            | Assistive Fire<br>Listening Alarn                 |
| Structural Condition Type No condition record ogrammatic A Programmatic Is the primary of Physical Break                       | Condition Description rded ccessibility Accessibility Status r secondary entrance                                      | Affected  s Question  o on an accessible rou                                | Descript                                                                | ion No                                     | otified 1             | Response<br>No                      | Assistive Fire<br>Listening Aları                 |
| Structural Condition Type No condition recor rogrammatic A Programmatic Is the primary of Physical Break PROGRAMMA Exterior Ro | Condition Description rded ccessibility Accessibility Status r secondary entrance down Structure ATIC ACCESSIBIL outes | Affected  S Question on an accessible rou                                   | Descript                                                                | ion No                                     | equired Com           | Response<br>No<br>aplies Deficiency | Assistive Fire<br>Listening Alarr<br>System Strob |
| Structural Condition Type No condition recor rogrammatic A Programmatic Is the primary of Physical Break PROGRAMMA Exterior Ro | Condition Description  rded  ccessibility  Accessibility Status r secondary entrance down Structure                    | Affected  S Question on an accessible rou                                   | Descript                                                                | ion No                                     | equired Com           | Response<br>No                      | Assistive Fire<br>Listening Alarr<br>System Strob |