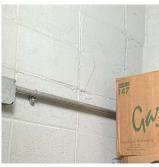

## **Building Condition Assessment Survey 2023 - 2024**

| Architectural In                                                                                                               | spection                                                                                                               |                                                                             |                                                                         |                                            |                       |                                     | Q192                                              |
|--------------------------------------------------------------------------------------------------------------------------------|------------------------------------------------------------------------------------------------------------------------|-----------------------------------------------------------------------------|-------------------------------------------------------------------------|--------------------------------------------|-----------------------|-------------------------------------|---------------------------------------------------|
| Priority<br>Condition Exist<br>Last Year?                                                                                      | Priority<br>Category                                                                                                   | Condition<br>Description                                                    | Component<br>Affected                                                   | Location<br>Description                    | Person(s)<br>Notified | Person(s) Title                     | PhotoImage                                        |
| No                                                                                                                             | Tripping Hazard                                                                                                        | Deteriorated concrete stair tread is a potential tripping hazard.           | EXTERIOR  <br>STAIRS/RAMP<br>S: EXTERIOR  <br>STAIRS/RAMP<br>S          | South corner entrance facing 204th Street. | Joseph<br>g Dellacava | Custodian                           |                                                   |
| No                                                                                                                             | Tripping Hazard                                                                                                        | Severely<br>damaged<br>terrazzo step is a<br>potential<br>tripping hazard.  | INTERIOR  <br>STAIRS/RAMP<br>S: INTERIOR  <br>Stairs and<br>Landings    | Stair F/1<br>Vestibule                     | Joseph<br>Dellacava   | Custodian                           |                                                   |
| Yes                                                                                                                            | Potential Falling<br>Debris                                                                                            | Severely<br>damage and<br>loose ceiling is a<br>potential safety<br>hazard. | INTERIOR  <br>CLASSROOMS<br>/CORRIDORS/<br>ADMIN<br>SPACES  <br>Ceiling | Corridor near<br>Room 101                  | Joseph<br>Dellacava   | Custodian                           |                                                   |
| Yes                                                                                                                            | Tripping Hazard                                                                                                        | Severely<br>damaged stone<br>treads are a<br>potential<br>tripping hazard.  | INTERIOR  <br>STAIRS/RAMP<br>S: INTERIOR  <br>Stairs and<br>Landings    | Stair D/1,<br>corridor stair b<br>Room 160 | Joseph<br>y Dellacava | Custodian                           |                                                   |
| Yes                                                                                                                            | Tripping Hazard                                                                                                        | Severely<br>heaving DOT<br>Sidewalk is a<br>potential<br>tripping hazard.   | SITE   PAVING<br>  DOT Sidewalk<br>  Concrete                           | 111th Avenue                               | Joseph<br>Dellacava   | Custodian                           | <b>**</b>                                         |
|                                                                                                                                |                                                                                                                        |                                                                             |                                                                         |                                            |                       |                                     |                                                   |
| ructural Engin                                                                                                                 | eer Required                                                                                                           |                                                                             |                                                                         |                                            |                       |                                     |                                                   |
| tructural Engin<br>Structural<br>Condition Type                                                                                | eer Required  Condition Description                                                                                    | Component<br>Affected                                                       | Location<br>Descript                                                    |                                            | erson(s)<br>otified   | Person(s) Title                     | PhotoImage                                        |
| Structural<br>Condition Type                                                                                                   | Condition<br>Description                                                                                               |                                                                             |                                                                         |                                            |                       | Person(s) Title                     | PhotoImage                                        |
| Structural Condition Type No condition recon                                                                                   | Condition<br>Description                                                                                               |                                                                             |                                                                         |                                            |                       | Person(s) Title                     | PhotoImage                                        |
| Structural Condition Type No condition reconogrammatic A                                                                       | Condition<br>Description                                                                                               | Affected                                                                    |                                                                         |                                            | otified               | Person(s) Title                     | PhotoImage                                        |
| Structural Condition Type No condition record ogrammatic A Programmatic                                                        | Condition Description rded ccessibility Accessibility Status                                                           | Affected                                                                    | Descript                                                                |                                            | otified               | .,                                  | PhotoImage                                        |
| Structural Condition Type No condition record ogrammatic A  Programmatic Is the primary or                                     | Condition Description rded ccessibility Accessibility Status                                                           | Affected s Question                                                         | Descript                                                                | ion No                                     | otified               | Response                            | Assistive Fire<br>Listening Alarn                 |
| Structural Condition Type No condition record ogrammatic A Programmatic Is the primary of Physical Break                       | Condition Description rded ccessibility Accessibility Status r secondary entrance                                      | Affected  s Question  o on an accessible rou                                | Descript                                                                | ion No                                     | otified 1             | Response<br>No                      | Assistive Fire<br>Listening Aları                 |
| Structural Condition Type No condition recor rogrammatic A Programmatic Is the primary of Physical Break PROGRAMMA Exterior Ro | Condition Description rded ccessibility Accessibility Status r secondary entrance down Structure ATIC ACCESSIBIL outes | Affected  S Question on an accessible rou                                   | Descript                                                                | ion No                                     | equired Com           | Response<br>No<br>aplies Deficiency | Assistive Fire<br>Listening Alarr<br>System Strob |
| Structural Condition Type No condition recor rogrammatic A Programmatic Is the primary of Physical Break PROGRAMMA Exterior Ro | Condition Description  rded  ccessibility  Accessibility Status r secondary entrance down Structure                    | Affected  S Question on an accessible rou                                   | Descript                                                                | ion No                                     | equired Com           | Response<br>No                      | Assistive Fire<br>Listening Alarr<br>System Strob |