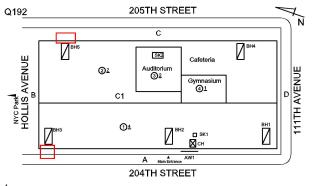

## **Building Condition Assessment Survey 2023 - 2024**

Architectural Inspection Q192

| Asset: I.S. 192 - QUEENS, 109-89 204 STREET, New York, 11412 |                           |                    |                    |  |
|--------------------------------------------------------------|---------------------------|--------------------|--------------------|--|
| Inspection Id                                                | Inspection Type           | Time In            | Last Edited        |  |
| SA : Q192                                                    | Architectural - Senior    | 2023-12-19 7:30 AM | 2024-01-04 3:46 PM |  |
| AA: Q192                                                     | Architectural - Associate | 2023-12-19 7:28 AM | 2024-01-02 6:17 PM |  |