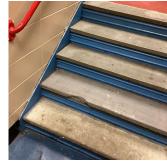

## **Building Condition Assessment Survey 2023 - 2024**

| Architectural In                                                                                                               | spection                                                                                                               |                                                                             |                                                                         |                                            |                       |                                     | Q192                                              |
|--------------------------------------------------------------------------------------------------------------------------------|------------------------------------------------------------------------------------------------------------------------|-----------------------------------------------------------------------------|-------------------------------------------------------------------------|--------------------------------------------|-----------------------|-------------------------------------|---------------------------------------------------|
| Priority<br>Condition Exist<br>Last Year?                                                                                      | Priority<br>Category                                                                                                   | Condition<br>Description                                                    | Component<br>Affected                                                   | Location<br>Description                    | Person(s)<br>Notified | Person(s) Title                     | PhotoImage                                        |
| No                                                                                                                             | Tripping Hazard                                                                                                        | Deteriorated concrete stair tread is a potential tripping hazard.           | EXTERIOR  <br>STAIRS/RAMP<br>S: EXTERIOR  <br>STAIRS/RAMP<br>S          | South corner entrance facing 204th Street. | Joseph<br>g Dellacava | Custodian                           |                                                   |
| No                                                                                                                             | Tripping Hazard                                                                                                        | Severely<br>damaged<br>terrazzo step is a<br>potential<br>tripping hazard.  | INTERIOR  <br>STAIRS/RAMP<br>S: INTERIOR  <br>Stairs and<br>Landings    | Stair F/1<br>Vestibule                     | Joseph<br>Dellacava   | Custodian                           |                                                   |
| Yes                                                                                                                            | Potential Falling<br>Debris                                                                                            | Severely<br>damage and<br>loose ceiling is a<br>potential safety<br>hazard. | INTERIOR  <br>CLASSROOMS<br>/CORRIDORS/<br>ADMIN<br>SPACES  <br>Ceiling | Corridor near<br>Room 101                  | Joseph<br>Dellacava   | Custodian                           |                                                   |
| Yes                                                                                                                            | Tripping Hazard                                                                                                        | Severely<br>damaged stone<br>treads are a<br>potential<br>tripping hazard.  | INTERIOR  <br>STAIRS/RAMP<br>S: INTERIOR  <br>Stairs and<br>Landings    | Stair D/1,<br>corridor stair b<br>Room 160 | Joseph<br>y Dellacava | Custodian                           |                                                   |
| Yes                                                                                                                            | Tripping Hazard                                                                                                        | Severely<br>heaving DOT<br>Sidewalk is a<br>potential<br>tripping hazard.   | SITE   PAVING<br>  DOT Sidewalk<br>  Concrete                           | 111th Avenue                               | Joseph<br>Dellacava   | Custodian                           | <b>**</b>                                         |
|                                                                                                                                |                                                                                                                        |                                                                             |                                                                         |                                            |                       |                                     |                                                   |
| ructural Engin                                                                                                                 | eer Required                                                                                                           |                                                                             |                                                                         |                                            |                       |                                     |                                                   |
| tructural Engin<br>Structural<br>Condition Type                                                                                | eer Required  Condition Description                                                                                    | Component<br>Affected                                                       | Location<br>Descript                                                    |                                            | erson(s)<br>otified   | Person(s) Title                     | PhotoImage                                        |
| Structural<br>Condition Type                                                                                                   | Condition<br>Description                                                                                               |                                                                             |                                                                         |                                            |                       | Person(s) Title                     | PhotoImage                                        |
| Structural Condition Type No condition recon                                                                                   | Condition<br>Description                                                                                               |                                                                             |                                                                         |                                            |                       | Person(s) Title                     | PhotoImage                                        |
| Structural Condition Type No condition reconogrammatic A                                                                       | Condition<br>Description                                                                                               | Affected                                                                    |                                                                         |                                            | otified               | Person(s) Title                     | PhotoImage                                        |
| Structural Condition Type No condition record ogrammatic A Programmatic                                                        | Condition Description rded ccessibility Accessibility Status                                                           | Affected                                                                    | Descript                                                                |                                            | otified               | .,                                  | PhotoImage                                        |
| Structural Condition Type No condition record ogrammatic A  Programmatic Is the primary or                                     | Condition Description rded ccessibility Accessibility Status                                                           | Affected s Question                                                         | Descript                                                                | ion No                                     | otified               | Response                            | Assistive Fire<br>Listening Alarn                 |
| Structural Condition Type No condition record ogrammatic A Programmatic Is the primary of Physical Break                       | Condition Description rded ccessibility Accessibility Status r secondary entrance                                      | Affected  s Question  o on an accessible rou                                | Descript                                                                | ion No                                     | otified 1             | Response<br>No                      | Assistive Fire<br>Listening Aları                 |
| Structural Condition Type No condition recor rogrammatic A Programmatic Is the primary of Physical Break PROGRAMMA Exterior Ro | Condition Description rded ccessibility Accessibility Status r secondary entrance down Structure ATIC ACCESSIBIL outes | Affected  S Question on an accessible rou                                   | Descript                                                                | ion No                                     | equired Com           | Response<br>No<br>aplies Deficiency | Assistive Fire<br>Listening Alarr<br>System Strob |
| Structural Condition Type No condition recor rogrammatic A Programmatic Is the primary of Physical Break PROGRAMMA Exterior Ro | Condition Description  rded  ccessibility  Accessibility Status r secondary entrance down Structure                    | Affected  S Question on an accessible rou                                   | Descript                                                                | ion No                                     | equired Com           | Response<br>No                      | Assistive Fire<br>Listening Alarr<br>System Strob |