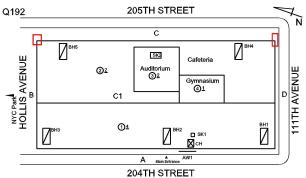

Custodian

7. Main entrance lobby lighting needs to be upgraded.

Q192 Architectural Inspection

Main Entrance Photo

Roof Photo

Corner of 204th Street and 111th Avenue -

Northeast view

Facade A - 204th Street

Roof 1 - North view

Have any Systems/Major Building Components been upgraded?

Roofing - repairs Systems:

Year: 2023

Yes

Systems: Canopy - repairs

Year: 2021

Systems: Exterior Walls, Roofing - repairs Year: