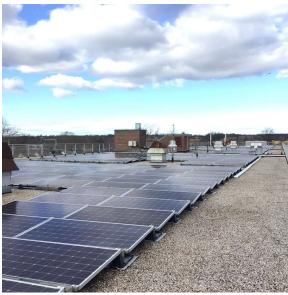

Custodian

7. Main entrance lobby lighting needs to be upgraded.

Q192 Architectural Inspection

Main Entrance Photo

Roof Photo

Corner of 204th Street and 111th Avenue -

Northeast view

Facade A - 204th Street

Roof 1 - North view

Have any Systems/Major Building Components been upgraded?

Roofing - repairs Systems:

Year: 2023

Yes

Systems: Canopy - repairs

Year: 2021

Systems: Exterior Walls, Roofing - repairs Year: