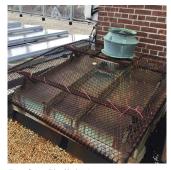

Roof 1 - North view

Have any Systems/Major Building Components been upgraded?

Roofing - repairs Systems:

Year: 2023

Yes

Systems: Canopy - repairs

Year: 2021

Systems: Exterior Walls, Roofing - repairs Year: