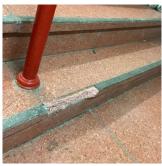

## **Building Condition Assessment Survey 2023 - 2024**

| Architectural In                                                                                                               | spection                                                                                                               |                                                                             |                                                                         |                                            |                       |                                     | Q192                                              |
|--------------------------------------------------------------------------------------------------------------------------------|------------------------------------------------------------------------------------------------------------------------|-----------------------------------------------------------------------------|-------------------------------------------------------------------------|--------------------------------------------|-----------------------|-------------------------------------|---------------------------------------------------|
| Priority<br>Condition Exist<br>Last Year?                                                                                      | Priority<br>Category                                                                                                   | Condition<br>Description                                                    | Component<br>Affected                                                   | Location<br>Description                    | Person(s)<br>Notified | Person(s) Title                     | PhotoImage                                        |
| No                                                                                                                             | Tripping Hazard                                                                                                        | Deteriorated concrete stair tread is a potential tripping hazard.           | EXTERIOR  <br>STAIRS/RAMP<br>S: EXTERIOR  <br>STAIRS/RAMP<br>S          | South corner entrance facing 204th Street. | Joseph<br>g Dellacava | Custodian                           |                                                   |
| No                                                                                                                             | Tripping Hazard                                                                                                        | Severely<br>damaged<br>terrazzo step is a<br>potential<br>tripping hazard.  | INTERIOR  <br>STAIRS/RAMP<br>S: INTERIOR  <br>Stairs and<br>Landings    | Stair F/1<br>Vestibule                     | Joseph<br>Dellacava   | Custodian                           |                                                   |
| Yes                                                                                                                            | Potential Falling<br>Debris                                                                                            | Severely<br>damage and<br>loose ceiling is a<br>potential safety<br>hazard. | INTERIOR  <br>CLASSROOMS<br>/CORRIDORS/<br>ADMIN<br>SPACES  <br>Ceiling | Corridor near<br>Room 101                  | Joseph<br>Dellacava   | Custodian                           |                                                   |
| Yes                                                                                                                            | Tripping Hazard                                                                                                        | Severely<br>damaged stone<br>treads are a<br>potential<br>tripping hazard.  | INTERIOR  <br>STAIRS/RAMP<br>S: INTERIOR  <br>Stairs and<br>Landings    | Stair D/1,<br>corridor stair b<br>Room 160 | Joseph<br>y Dellacava | Custodian                           |                                                   |
| Yes                                                                                                                            | Tripping Hazard                                                                                                        | Severely<br>heaving DOT<br>Sidewalk is a<br>potential<br>tripping hazard.   | SITE   PAVING<br>  DOT Sidewalk<br>  Concrete                           | 111th Avenue                               | Joseph<br>Dellacava   | Custodian                           | <b>**</b>                                         |
|                                                                                                                                |                                                                                                                        |                                                                             |                                                                         |                                            |                       |                                     |                                                   |
| ructural Engin                                                                                                                 | eer Required                                                                                                           |                                                                             |                                                                         |                                            |                       |                                     |                                                   |
| tructural Engin<br>Structural<br>Condition Type                                                                                | eer Required  Condition Description                                                                                    | Component<br>Affected                                                       | Location<br>Descript                                                    |                                            | erson(s)<br>otified   | Person(s) Title                     | PhotoImage                                        |
| Structural<br>Condition Type                                                                                                   | Condition<br>Description                                                                                               |                                                                             |                                                                         |                                            |                       | Person(s) Title                     | PhotoImage                                        |
| Structural Condition Type No condition recon                                                                                   | Condition<br>Description                                                                                               |                                                                             |                                                                         |                                            |                       | Person(s) Title                     | PhotoImage                                        |
| Structural Condition Type No condition reconogrammatic A                                                                       | Condition<br>Description                                                                                               | Affected                                                                    |                                                                         |                                            | otified               | Person(s) Title                     | PhotoImage                                        |
| Structural Condition Type No condition record ogrammatic A Programmatic                                                        | Condition Description rded ccessibility Accessibility Status                                                           | Affected                                                                    | Descript                                                                |                                            | otified               | .,                                  | PhotoImage                                        |
| Structural Condition Type No condition record ogrammatic A  Programmatic Is the primary or                                     | Condition Description rded ccessibility Accessibility Status                                                           | Affected s Question                                                         | Descript                                                                | ion No                                     | otified               | Response                            | Assistive Fire<br>Listening Alarn                 |
| Structural Condition Type No condition record ogrammatic A Programmatic Is the primary of Physical Break                       | Condition Description rded ccessibility Accessibility Status r secondary entrance                                      | Affected  s Question  o on an accessible rou                                | Descript                                                                | ion No                                     | otified 1             | Response<br>No                      | Assistive Fire<br>Listening Aları                 |
| Structural Condition Type No condition recor rogrammatic A Programmatic Is the primary of Physical Break PROGRAMMA Exterior Ro | Condition Description rded ccessibility Accessibility Status r secondary entrance down Structure ATIC ACCESSIBIL outes | Affected  S Question on an accessible rou                                   | Descript                                                                | ion No                                     | equired Com           | Response<br>No<br>aplies Deficiency | Assistive Fire<br>Listening Alarr<br>System Strob |
| Structural Condition Type No condition recor rogrammatic A Programmatic Is the primary of Physical Break PROGRAMMA Exterior Ro | Condition Description  rded  ccessibility  Accessibility Status r secondary entrance down Structure                    | Affected  S Question on an accessible rou                                   | Descript                                                                | ion No                                     | equired Com           | Response<br>No                      | Assistive Fire<br>Listening Alarr<br>System Strob |