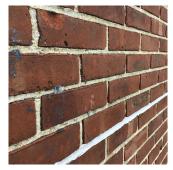

Principal Name Nordia Brackett Organization The Linden Renaissance Middle School - Queens Did you meet with this Principal? No Did this Principal provide feedback? No Joseph Dellacava

Fireman Facade Photo

Custodian

7. Main entrance lobby lighting needs to be upgraded.

Q192 Architectural Inspection

Main Entrance Photo

Roof Photo

Corner of 204th Street and 111th Avenue -

Northeast view

Facade A - 204th Street