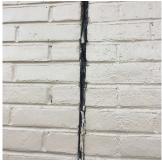

## **Priority Condition**

## **Building Condition Assessment Survey 2023 - 2024**

| Architectural In                                                                                                               | spection                                                                                                               |                                                                             |                                                                         |                                            |                       |                                     | Q192                                              |
|--------------------------------------------------------------------------------------------------------------------------------|------------------------------------------------------------------------------------------------------------------------|-----------------------------------------------------------------------------|-------------------------------------------------------------------------|--------------------------------------------|-----------------------|-------------------------------------|---------------------------------------------------|
| Priority<br>Condition Exist<br>Last Year?                                                                                      | Priority<br>Category                                                                                                   | Condition<br>Description                                                    | Component<br>Affected                                                   | Location<br>Description                    | Person(s)<br>Notified | Person(s) Title                     | PhotoImage                                        |
| No                                                                                                                             | Tripping Hazard                                                                                                        | Deteriorated concrete stair tread is a potential tripping hazard.           | EXTERIOR  <br>STAIRS/RAMP<br>S: EXTERIOR  <br>STAIRS/RAMP<br>S          | South corner entrance facing 204th Street. | Joseph<br>g Dellacava | Custodian                           |                                                   |
| No                                                                                                                             | Tripping Hazard                                                                                                        | Severely<br>damaged<br>terrazzo step is a<br>potential<br>tripping hazard.  | INTERIOR  <br>STAIRS/RAMP<br>S: INTERIOR  <br>Stairs and<br>Landings    | Stair F/1<br>Vestibule                     | Joseph<br>Dellacava   | Custodian                           |                                                   |
| Yes                                                                                                                            | Potential Falling<br>Debris                                                                                            | Severely<br>damage and<br>loose ceiling is a<br>potential safety<br>hazard. | INTERIOR  <br>CLASSROOMS<br>/CORRIDORS/<br>ADMIN<br>SPACES  <br>Ceiling | Corridor near<br>Room 101                  | Joseph<br>Dellacava   | Custodian                           |                                                   |
| Yes                                                                                                                            | Tripping Hazard                                                                                                        | Severely<br>damaged stone<br>treads are a<br>potential<br>tripping hazard.  | INTERIOR  <br>STAIRS/RAMP<br>S: INTERIOR  <br>Stairs and<br>Landings    | Stair D/1,<br>corridor stair b<br>Room 160 | Joseph<br>y Dellacava | Custodian                           |                                                   |
| Yes                                                                                                                            | Tripping Hazard                                                                                                        | Severely<br>heaving DOT<br>Sidewalk is a<br>potential<br>tripping hazard.   | SITE   PAVING<br>  DOT Sidewalk<br>  Concrete                           | 111th Avenue                               | Joseph<br>Dellacava   | Custodian                           | <b>**</b>                                         |
|                                                                                                                                |                                                                                                                        |                                                                             |                                                                         |                                            |                       |                                     |                                                   |
| ructural Engin                                                                                                                 | eer Required                                                                                                           |                                                                             |                                                                         |                                            |                       |                                     |                                                   |
| tructural Engin<br>Structural<br>Condition Type                                                                                | eer Required  Condition Description                                                                                    | Component<br>Affected                                                       | Location<br>Descript                                                    |                                            | erson(s)<br>otified   | Person(s) Title                     | PhotoImage                                        |
| Structural<br>Condition Type                                                                                                   | Condition<br>Description                                                                                               |                                                                             |                                                                         |                                            |                       | Person(s) Title                     | PhotoImage                                        |
| Structural Condition Type No condition recon                                                                                   | Condition<br>Description                                                                                               |                                                                             |                                                                         |                                            |                       | Person(s) Title                     | PhotoImage                                        |
| Structural Condition Type No condition reconogrammatic A                                                                       | Condition<br>Description                                                                                               | Affected                                                                    |                                                                         |                                            | otified               | Person(s) Title                     | PhotoImage                                        |
| Structural Condition Type No condition record ogrammatic A Programmatic                                                        | Condition Description rded ccessibility Accessibility Status                                                           | Affected                                                                    | Descript                                                                |                                            | otified               | .,                                  | PhotoImage                                        |
| Structural Condition Type No condition record ogrammatic A  Programmatic Is the primary or                                     | Condition Description rded ccessibility Accessibility Status                                                           | Affected s Question                                                         | Descript                                                                | ion No                                     | otified               | Response                            | Assistive Fire<br>Listening Alarn                 |
| Structural Condition Type No condition record ogrammatic A Programmatic Is the primary of Physical Break                       | Condition Description rded ccessibility Accessibility Status r secondary entrance                                      | Affected  s Question  o on an accessible rou                                | Descript                                                                | ion No                                     | otified 1             | Response<br>No                      | Assistive Fire<br>Listening Aları                 |
| Structural Condition Type No condition recor rogrammatic A Programmatic Is the primary of Physical Break PROGRAMMA Exterior Ro | Condition Description rded ccessibility Accessibility Status r secondary entrance down Structure ATIC ACCESSIBIL outes | Affected  S Question on an accessible rou                                   | Descript                                                                | ion No                                     | equired Com           | Response<br>No<br>aplies Deficiency | Assistive Fire<br>Listening Alarr<br>System Strob |
| Structural Condition Type No condition recor rogrammatic A Programmatic Is the primary of Physical Break PROGRAMMA Exterior Ro | Condition Description  rded  ccessibility  Accessibility Status r secondary entrance down Structure                    | Affected  S Question on an accessible rou                                   | Descript                                                                | ion No                                     | equired Com           | Response<br>No                      | Assistive Fire<br>Listening Alarr<br>System Strob |