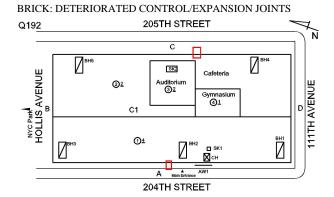

** 

Question

#### EXTERIOR WALLS

Deficiency Photo1



Facade B

Response

No violations recorded.

Violations

Deficiency

Roof Plan reference





Elevation

Deficiency Quantity Quantity Uom Potential Action Urgency of Action Purpose of Action

Deficiency Photo1

Violations

200 S.F. REPOINT PRIORITY 3 LEVEL 2



Facade A

No violations recorded.

Deficiency BRICK: MINOR CRACKS AND SPALLING

### **Building Condition Assessment Survey 2023 - 2024**

Architectural Inspection Q192

Question

Response

## EXTERIOR

#### EXTERIOR WALLS

Roof Plan reference

Elevation





Deficiency Quantity Quantity Uom Potential Action Urgency of Action Purpose of Action Deficiency Photo1 50 S.F. RESTITCH PRIORITY 3 LEVEL 2



Facade A

Violations No violations recorded.

Deficiency

Roof Plan reference



## **Building Condition Assessment Survey 2023 - 2024**

Response

Architectural Inspection Q192

Question

**EXTERIOR** 

#### EXTERIOR WALLS

Elevation

Deficiency Photo1



Deficiency Quantity 60
Quantity Uom L.F.
Potential Action MAINTENANCE
Urgency of Action PRIORITY 3
Purpose of Action LEVEL 2



Facade A
Violations No violations recorded.

| Inspected                 |  |  |
|---------------------------|--|--|
| 2 - Between Good and Fair |  |  |
| No deficiencies recorded  |  |  |
| Does not Exist            |  |  |
| Inspected                 |  |  |
| 2 - Between Good and Fair |  |  |
| No deficiencies recorded  |  |  |
| Does not Exist            |  |  |
| Does not Exist            |  |  |
| Inspected                 |  |  |
| Inspected                 |  |  |
| 63,000