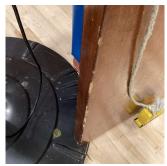

## **Building Condition Assessment Survey 2023 - 2024**

| Architectural In                                                                                                               | spection                                                                                                               |                                                                             |                                                                         |                                            |                       |                                     | Q192                                              |
|--------------------------------------------------------------------------------------------------------------------------------|------------------------------------------------------------------------------------------------------------------------|-----------------------------------------------------------------------------|-------------------------------------------------------------------------|--------------------------------------------|-----------------------|-------------------------------------|---------------------------------------------------|
| Priority<br>Condition Exist<br>Last Year?                                                                                      | Priority<br>Category                                                                                                   | Condition<br>Description                                                    | Component<br>Affected                                                   | Location<br>Description                    | Person(s)<br>Notified | Person(s) Title                     | PhotoImage                                        |
| No                                                                                                                             | Tripping Hazard                                                                                                        | Deteriorated concrete stair tread is a potential tripping hazard.           | EXTERIOR  <br>STAIRS/RAMP<br>S: EXTERIOR  <br>STAIRS/RAMP<br>S          | South corner entrance facing 204th Street. | Joseph<br>g Dellacava | Custodian                           |                                                   |
| No                                                                                                                             | Tripping Hazard                                                                                                        | Severely<br>damaged<br>terrazzo step is a<br>potential<br>tripping hazard.  | INTERIOR  <br>STAIRS/RAMP<br>S: INTERIOR  <br>Stairs and<br>Landings    | Stair F/1<br>Vestibule                     | Joseph<br>Dellacava   | Custodian                           |                                                   |
| Yes                                                                                                                            | Potential Falling<br>Debris                                                                                            | Severely<br>damage and<br>loose ceiling is a<br>potential safety<br>hazard. | INTERIOR  <br>CLASSROOMS<br>/CORRIDORS/<br>ADMIN<br>SPACES  <br>Ceiling | Corridor near<br>Room 101                  | Joseph<br>Dellacava   | Custodian                           |                                                   |
| Yes                                                                                                                            | Tripping Hazard                                                                                                        | Severely<br>damaged stone<br>treads are a<br>potential<br>tripping hazard.  | INTERIOR  <br>STAIRS/RAMP<br>S: INTERIOR  <br>Stairs and<br>Landings    | Stair D/1,<br>corridor stair b<br>Room 160 | Joseph<br>y Dellacava | Custodian                           |                                                   |
| Yes                                                                                                                            | Tripping Hazard                                                                                                        | Severely<br>heaving DOT<br>Sidewalk is a<br>potential<br>tripping hazard.   | SITE   PAVING<br>  DOT Sidewalk<br>  Concrete                           | 111th Avenue                               | Joseph<br>Dellacava   | Custodian                           | <b>**</b>                                         |
|                                                                                                                                |                                                                                                                        |                                                                             |                                                                         |                                            |                       |                                     |                                                   |
| ructural Engin                                                                                                                 | eer Required                                                                                                           |                                                                             |                                                                         |                                            |                       |                                     |                                                   |
| tructural Engin<br>Structural<br>Condition Type                                                                                | eer Required  Condition Description                                                                                    | Component<br>Affected                                                       | Location<br>Descript                                                    |                                            | erson(s)<br>otified   | Person(s) Title                     | PhotoImage                                        |
| Structural<br>Condition Type                                                                                                   | Condition<br>Description                                                                                               |                                                                             |                                                                         |                                            |                       | Person(s) Title                     | PhotoImage                                        |
| Structural Condition Type No condition recon                                                                                   | Condition<br>Description                                                                                               |                                                                             |                                                                         |                                            |                       | Person(s) Title                     | PhotoImage                                        |
| Structural Condition Type No condition reconogrammatic A                                                                       | Condition<br>Description                                                                                               | Affected                                                                    |                                                                         |                                            | otified               | Person(s) Title                     | PhotoImage                                        |
| Structural Condition Type No condition record ogrammatic A Programmatic                                                        | Condition Description rded ccessibility Accessibility Status                                                           | Affected                                                                    | Descript                                                                |                                            | otified               | .,                                  | PhotoImage                                        |
| Structural Condition Type No condition record ogrammatic A  Programmatic Is the primary or                                     | Condition Description rded ccessibility Accessibility Status                                                           | Affected s Question                                                         | Descript                                                                | ion No                                     | otified               | Response                            | Assistive Fire<br>Listening Alarn                 |
| Structural Condition Type No condition record ogrammatic A Programmatic Is the primary of Physical Break                       | Condition Description rded ccessibility Accessibility Status r secondary entrance                                      | Affected  s Question  o on an accessible rou                                | Descript                                                                | ion No                                     | otified 1             | Response<br>No                      | Assistive Fire<br>Listening Aları                 |
| Structural Condition Type No condition recor rogrammatic A Programmatic Is the primary of Physical Break PROGRAMMA Exterior Ro | Condition Description rded ccessibility Accessibility Status r secondary entrance down Structure ATIC ACCESSIBIL outes | Affected  S Question on an accessible rou                                   | Descript                                                                | ion No                                     | equired Com           | Response<br>No<br>aplies Deficiency | Assistive Fire<br>Listening Alarr<br>System Strob |
| Structural Condition Type No condition recor rogrammatic A Programmatic Is the primary of Physical Break PROGRAMMA Exterior Ro | Condition Description  rded  ccessibility  Accessibility Status r secondary entrance down Structure                    | Affected  S Question on an accessible rou                                   | Descript                                                                | ion No                                     | equired Com           | Response<br>No                      | Assistive Fire<br>Listening Alarr<br>System Strob |