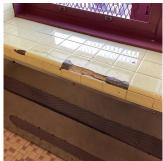

## **Building Condition Assessment Survey 2023 - 2024**

| Architectural In                                                                                                               | spection                                                                                                               |                                                                             |                                                                         |                                            |                       |                                     | Q192                                              |
|--------------------------------------------------------------------------------------------------------------------------------|------------------------------------------------------------------------------------------------------------------------|-----------------------------------------------------------------------------|-------------------------------------------------------------------------|--------------------------------------------|-----------------------|-------------------------------------|---------------------------------------------------|
| Priority<br>Condition Exist<br>Last Year?                                                                                      | Priority<br>Category                                                                                                   | Condition<br>Description                                                    | Component<br>Affected                                                   | Location<br>Description                    | Person(s)<br>Notified | Person(s) Title                     | PhotoImage                                        |
| No                                                                                                                             | Tripping Hazard                                                                                                        | Deteriorated concrete stair tread is a potential tripping hazard.           | EXTERIOR  <br>STAIRS/RAMP<br>S: EXTERIOR  <br>STAIRS/RAMP<br>S          | South corner entrance facing 204th Street. | Joseph<br>g Dellacava | Custodian                           |                                                   |
| No                                                                                                                             | Tripping Hazard                                                                                                        | Severely<br>damaged<br>terrazzo step is a<br>potential<br>tripping hazard.  | INTERIOR  <br>STAIRS/RAMP<br>S: INTERIOR  <br>Stairs and<br>Landings    | Stair F/1<br>Vestibule                     | Joseph<br>Dellacava   | Custodian                           |                                                   |
| Yes                                                                                                                            | Potential Falling<br>Debris                                                                                            | Severely<br>damage and<br>loose ceiling is a<br>potential safety<br>hazard. | INTERIOR  <br>CLASSROOMS<br>/CORRIDORS/<br>ADMIN<br>SPACES  <br>Ceiling | Corridor near<br>Room 101                  | Joseph<br>Dellacava   | Custodian                           |                                                   |
| Yes                                                                                                                            | Tripping Hazard                                                                                                        | Severely<br>damaged stone<br>treads are a<br>potential<br>tripping hazard.  | INTERIOR  <br>STAIRS/RAMP<br>S: INTERIOR  <br>Stairs and<br>Landings    | Stair D/1,<br>corridor stair b<br>Room 160 | Joseph<br>y Dellacava | Custodian                           |                                                   |
| Yes                                                                                                                            | Tripping Hazard                                                                                                        | Severely<br>heaving DOT<br>Sidewalk is a<br>potential<br>tripping hazard.   | SITE   PAVING<br>  DOT Sidewalk<br>  Concrete                           | 111th Avenue                               | Joseph<br>Dellacava   | Custodian                           | <b>**</b>                                         |
|                                                                                                                                |                                                                                                                        |                                                                             |                                                                         |                                            |                       |                                     |                                                   |
| ructural Engin                                                                                                                 | eer Required                                                                                                           |                                                                             |                                                                         |                                            |                       |                                     |                                                   |
| tructural Engin<br>Structural<br>Condition Type                                                                                | eer Required  Condition Description                                                                                    | Component<br>Affected                                                       | Location<br>Descript                                                    |                                            | erson(s)<br>otified   | Person(s) Title                     | PhotoImage                                        |
| Structural<br>Condition Type                                                                                                   | Condition<br>Description                                                                                               |                                                                             |                                                                         |                                            |                       | Person(s) Title                     | PhotoImage                                        |
| Structural Condition Type No condition recon                                                                                   | Condition<br>Description                                                                                               |                                                                             |                                                                         |                                            |                       | Person(s) Title                     | PhotoImage                                        |
| Structural Condition Type No condition reconogrammatic A                                                                       | Condition<br>Description                                                                                               | Affected                                                                    |                                                                         |                                            | otified               | Person(s) Title                     | PhotoImage                                        |
| Structural Condition Type No condition record ogrammatic A Programmatic                                                        | Condition Description rded ccessibility Accessibility Status                                                           | Affected                                                                    | Descript                                                                |                                            | otified               | .,                                  | PhotoImage                                        |
| Structural Condition Type No condition record ogrammatic A  Programmatic Is the primary or                                     | Condition Description rded ccessibility Accessibility Status                                                           | Affected s Question                                                         | Descript                                                                | ion No                                     | otified               | Response                            | Assistive Fire<br>Listening Alarn                 |
| Structural Condition Type No condition record ogrammatic A Programmatic Is the primary of Physical Break                       | Condition Description rded ccessibility Accessibility Status r secondary entrance                                      | Affected  s Question  o on an accessible rou                                | Descript                                                                | ion No                                     | otified 1             | Response<br>No                      | Assistive Fire<br>Listening Aları                 |
| Structural Condition Type No condition recor rogrammatic A Programmatic Is the primary of Physical Break PROGRAMMA Exterior Ro | Condition Description rded ccessibility Accessibility Status r secondary entrance down Structure ATIC ACCESSIBIL outes | Affected  S Question on an accessible rou                                   | Descript                                                                | ion No                                     | equired Com           | Response<br>No<br>aplies Deficiency | Assistive Fire<br>Listening Alarr<br>System Strob |
| Structural Condition Type No condition recor rogrammatic A Programmatic Is the primary of Physical Break PROGRAMMA Exterior Ro | Condition Description  rded  ccessibility  Accessibility Status r secondary entrance down Structure                    | Affected  S Question on an accessible rou                                   | Descript                                                                | ion No                                     | equired Com           | Response<br>No                      | Assistive Fire<br>Listening Alarr<br>System Strob |