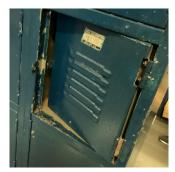

Custodian

7. Main entrance lobby lighting needs to be upgraded.

Q192 Architectural Inspection

Main Entrance Photo

Roof Photo

Corner of 204th Street and 111th Avenue -

Northeast view

Facade A - 204th Street