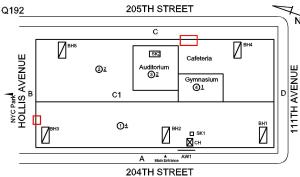

Custodian

7. Main entrance lobby lighting needs to be upgraded.

Q192 Architectural Inspection

Main Entrance Photo

Roof Photo

Corner of 204th Street and 111th Avenue -

Northeast view

Facade A - 204th Street

Roof 1 - North view

Have any Systems/Major Building Components been upgraded?

Roofing - repairs Systems:

Year: 2023

Yes

Systems: Canopy - repairs

Year: 2021

Systems: Exterior Walls, Roofing - repairs Year: