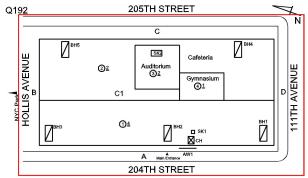

Custodian

7. Main entrance lobby lighting needs to be upgraded.

Q192 Architectural Inspection

Main Entrance Photo

Roof Photo

Corner of 204th Street and 111th Avenue -

Northeast view

Facade A - 204th Street

## **Building Condition Assessment Survey 2023 - 2024**

| Architectural In                                                                                                               | spection                                                                                                               |                                                                             |                                                                         |                                            |                       |                                     | Q192                                              |
|--------------------------------------------------------------------------------------------------------------------------------|------------------------------------------------------------------------------------------------------------------------|-----------------------------------------------------------------------------|-------------------------------------------------------------------------|--------------------------------------------|-----------------------|-------------------------------------|---------------------------------------------------|
| Priority<br>Condition Exist<br>Last Year?                                                                                      | Priority<br>Category                                                                                                   | Condition<br>Description                                                    | Component<br>Affected                                                   | Location<br>Description                    | Person(s)<br>Notified | Person(s) Title                     | PhotoImage                                        |
| No                                                                                                                             | Tripping Hazard                                                                                                        | Deteriorated concrete stair tread is a potential tripping hazard.           | EXTERIOR  <br>STAIRS/RAMP<br>S: EXTERIOR  <br>STAIRS/RAMP<br>S          | South corner entrance facing 204th Street. | Joseph<br>g Dellacava | Custodian                           |                                                   |
| No                                                                                                                             | Tripping Hazard                                                                                                        | Severely<br>damaged<br>terrazzo step is a<br>potential<br>tripping hazard.  | INTERIOR  <br>STAIRS/RAMP<br>S: INTERIOR  <br>Stairs and<br>Landings    | Stair F/1<br>Vestibule                     | Joseph<br>Dellacava   | Custodian                           |                                                   |
| Yes                                                                                                                            | Potential Falling<br>Debris                                                                                            | Severely<br>damage and<br>loose ceiling is a<br>potential safety<br>hazard. | INTERIOR  <br>CLASSROOMS<br>/CORRIDORS/<br>ADMIN<br>SPACES  <br>Ceiling | Corridor near<br>Room 101                  | Joseph<br>Dellacava   | Custodian                           |                                                   |
| Yes                                                                                                                            | Tripping Hazard                                                                                                        | Severely<br>damaged stone<br>treads are a<br>potential<br>tripping hazard.  | INTERIOR  <br>STAIRS/RAMP<br>S: INTERIOR  <br>Stairs and<br>Landings    | Stair D/1,<br>corridor stair b<br>Room 160 | Joseph<br>y Dellacava | Custodian                           |                                                   |
| Yes                                                                                                                            | Tripping Hazard                                                                                                        | Severely<br>heaving DOT<br>Sidewalk is a<br>potential<br>tripping hazard.   | SITE   PAVING<br>  DOT Sidewalk<br>  Concrete                           | 111th Avenue                               | Joseph<br>Dellacava   | Custodian                           | <b>**</b>                                         |
|                                                                                                                                |                                                                                                                        |                                                                             |                                                                         |                                            |                       |                                     |                                                   |
| ructural Engin                                                                                                                 | eer Required                                                                                                           |                                                                             |                                                                         |                                            |                       |                                     |                                                   |
| tructural Engin<br>Structural<br>Condition Type                                                                                | eer Required  Condition Description                                                                                    | Component<br>Affected                                                       | Location<br>Descript                                                    |                                            | erson(s)<br>otified   | Person(s) Title                     | PhotoImage                                        |
| Structural<br>Condition Type                                                                                                   | Condition<br>Description                                                                                               |                                                                             |                                                                         |                                            |                       | Person(s) Title                     | PhotoImage                                        |
| Structural Condition Type No condition recon                                                                                   | Condition<br>Description                                                                                               |                                                                             |                                                                         |                                            |                       | Person(s) Title                     | PhotoImage                                        |
| Structural Condition Type No condition reconogrammatic A                                                                       | Condition<br>Description                                                                                               | Affected                                                                    |                                                                         |                                            | otified               | Person(s) Title                     | PhotoImage                                        |
| Structural Condition Type No condition record ogrammatic A Programmatic                                                        | Condition Description rded ccessibility Accessibility Status                                                           | Affected                                                                    | Descript                                                                |                                            | otified               | .,                                  | PhotoImage                                        |
| Structural Condition Type No condition record ogrammatic A  Programmatic Is the primary or                                     | Condition Description rded ccessibility Accessibility Status                                                           | Affected s Question                                                         | Descript                                                                | ion No                                     | otified               | Response                            | Assistive Fire<br>Listening Alarn                 |
| Structural Condition Type No condition record ogrammatic A Programmatic Is the primary of Physical Break                       | Condition Description rded ccessibility Accessibility Status r secondary entrance                                      | Affected  s Question  o on an accessible rou                                | Descript                                                                | ion No                                     | otified 1             | Response<br>No                      | Assistive Fire<br>Listening Aları                 |
| Structural Condition Type No condition recor rogrammatic A Programmatic Is the primary of Physical Break PROGRAMMA Exterior Ro | Condition Description rded ccessibility Accessibility Status r secondary entrance down Structure ATIC ACCESSIBIL outes | Affected  S Question on an accessible rou                                   | Descript                                                                | ion No                                     | equired Com           | Response<br>No<br>aplies Deficiency | Assistive Fire<br>Listening Alarr<br>System Strob |
| Structural Condition Type No condition recor rogrammatic A Programmatic Is the primary of Physical Break PROGRAMMA Exterior Ro | Condition Description  rded  ccessibility  Accessibility Status r secondary entrance down Structure                    | Affected  S Question on an accessible rou                                   | Descript                                                                | ion No                                     | equired Com           | Response<br>No                      | Assistive Fire<br>Listening Alarr<br>System Strob |