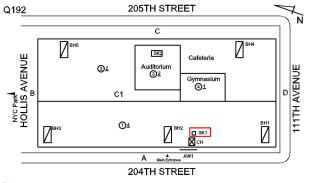

Custodian

7. Main entrance lobby lighting needs to be upgraded.

Q192 Architectural Inspection

Main Entrance Photo

Roof Photo

Corner of 204th Street and 111th Avenue -

Northeast view

Facade A - 204th Street