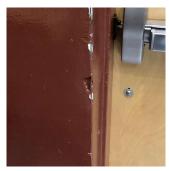

## **Building Condition Assessment Survey 2023 - 2024**

| Architectural In                                                                                                               | spection                                                                                                               |                                                                             |                                                                         |                                            |                       |                                     | Q192                                              |
|--------------------------------------------------------------------------------------------------------------------------------|------------------------------------------------------------------------------------------------------------------------|-----------------------------------------------------------------------------|-------------------------------------------------------------------------|--------------------------------------------|-----------------------|-------------------------------------|---------------------------------------------------|
| Priority<br>Condition Exist<br>Last Year?                                                                                      | Priority<br>Category                                                                                                   | Condition<br>Description                                                    | Component<br>Affected                                                   | Location<br>Description                    | Person(s)<br>Notified | Person(s) Title                     | PhotoImage                                        |
| No                                                                                                                             | Tripping Hazard                                                                                                        | Deteriorated concrete stair tread is a potential tripping hazard.           | EXTERIOR  <br>STAIRS/RAMP<br>S: EXTERIOR  <br>STAIRS/RAMP<br>S          | South corner entrance facing 204th Street. | Joseph<br>g Dellacava | Custodian                           |                                                   |
| No                                                                                                                             | Tripping Hazard                                                                                                        | Severely<br>damaged<br>terrazzo step is a<br>potential<br>tripping hazard.  | INTERIOR  <br>STAIRS/RAMP<br>S: INTERIOR  <br>Stairs and<br>Landings    | Stair F/1<br>Vestibule                     | Joseph<br>Dellacava   | Custodian                           |                                                   |
| Yes                                                                                                                            | Potential Falling<br>Debris                                                                                            | Severely<br>damage and<br>loose ceiling is a<br>potential safety<br>hazard. | INTERIOR  <br>CLASSROOMS<br>/CORRIDORS/<br>ADMIN<br>SPACES  <br>Ceiling | Corridor near<br>Room 101                  | Joseph<br>Dellacava   | Custodian                           |                                                   |
| Yes                                                                                                                            | Tripping Hazard                                                                                                        | Severely<br>damaged stone<br>treads are a<br>potential<br>tripping hazard.  | INTERIOR  <br>STAIRS/RAMP<br>S: INTERIOR  <br>Stairs and<br>Landings    | Stair D/1,<br>corridor stair b<br>Room 160 | Joseph<br>y Dellacava | Custodian                           |                                                   |
| Yes                                                                                                                            | Tripping Hazard                                                                                                        | Severely<br>heaving DOT<br>Sidewalk is a<br>potential<br>tripping hazard.   | SITE   PAVING<br>  DOT Sidewalk<br>  Concrete                           | 111th Avenue                               | Joseph<br>Dellacava   | Custodian                           | <b>**</b>                                         |
|                                                                                                                                |                                                                                                                        |                                                                             |                                                                         |                                            |                       |                                     |                                                   |
| ructural Engin                                                                                                                 | eer Required                                                                                                           |                                                                             |                                                                         |                                            |                       |                                     |                                                   |
| tructural Engin<br>Structural<br>Condition Type                                                                                | eer Required  Condition Description                                                                                    | Component<br>Affected                                                       | Location<br>Descript                                                    |                                            | erson(s)<br>otified   | Person(s) Title                     | PhotoImage                                        |
| Structural<br>Condition Type                                                                                                   | Condition<br>Description                                                                                               |                                                                             |                                                                         |                                            |                       | Person(s) Title                     | PhotoImage                                        |
| Structural Condition Type No condition recon                                                                                   | Condition<br>Description                                                                                               |                                                                             |                                                                         |                                            |                       | Person(s) Title                     | PhotoImage                                        |
| Structural Condition Type No condition reconogrammatic A                                                                       | Condition<br>Description                                                                                               | Affected                                                                    |                                                                         |                                            | otified               | Person(s) Title                     | PhotoImage                                        |
| Structural Condition Type No condition record ogrammatic A Programmatic                                                        | Condition Description rded ccessibility Accessibility Status                                                           | Affected                                                                    | Descript                                                                |                                            | otified               | .,                                  | PhotoImage                                        |
| Structural Condition Type No condition record ogrammatic A  Programmatic Is the primary or                                     | Condition Description rded ccessibility Accessibility Status                                                           | Affected s Question                                                         | Descript                                                                | ion No                                     | otified               | Response                            | Assistive Fire<br>Listening Alarn                 |
| Structural Condition Type No condition record ogrammatic A Programmatic Is the primary of Physical Break                       | Condition Description rded ccessibility Accessibility Status r secondary entrance                                      | Affected  s Question  o on an accessible rou                                | Descript                                                                | ion No                                     | otified 1             | Response<br>No                      | Assistive Fire<br>Listening Aları                 |
| Structural Condition Type No condition recor rogrammatic A Programmatic Is the primary of Physical Break PROGRAMMA Exterior Ro | Condition Description rded ccessibility Accessibility Status r secondary entrance down Structure ATIC ACCESSIBIL outes | Affected  S Question on an accessible rou                                   | Descript                                                                | ion No                                     | equired Com           | Response<br>No<br>aplies Deficiency | Assistive Fire<br>Listening Alarr<br>System Strob |
| Structural Condition Type No condition recor rogrammatic A Programmatic Is the primary of Physical Break PROGRAMMA Exterior Ro | Condition Description  rded  ccessibility  Accessibility Status r secondary entrance down Structure                    | Affected  S Question on an accessible rou                                   | Descript                                                                | ion No                                     | equired Com           | Response<br>No                      | Assistive Fire<br>Listening Alarr<br>System Strob |