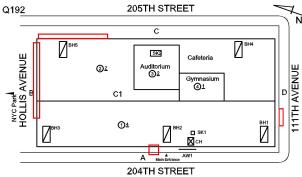

Custodian

7. Main entrance lobby lighting needs to be upgraded.

Q192 Architectural Inspection

Main Entrance Photo

Roof Photo

Corner of 204th Street and 111th Avenue -

Northeast view

Facade A - 204th Street