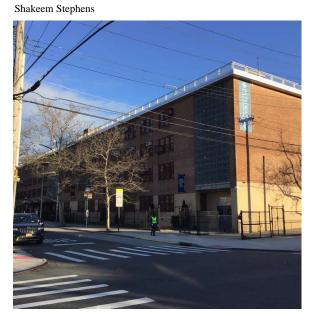

Custodian

7. Main entrance lobby lighting needs to be upgraded.

Q192 Architectural Inspection

Main Entrance Photo

Roof Photo

Corner of 204th Street and 111th Avenue -

Northeast view

Facade A - 204th Street