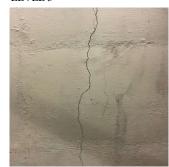

#### AREAWAY

Deficiency Photo1

Deficiency Photo1

Violations

AW2

Violations No violations recorded.

Deficiency AREAWAY STAIRS: DETERIORATED

TREADS/RISERS/NOSINGS Roof Plan reference Q186  $_{\rm E}$ 