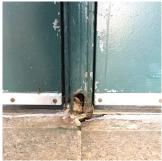

### **Building Condition Assessment Survey 2023 - 2024**

Q186 Architectural Inspection Question Response **EXTERIOR** DOORS DOORS AND FRAMES Condition 4 - Between Fair and Poor Deficiency METAL: DETERIORATED DOOR AND FRAME - MINOR DETERIORATION Q186 Roof Plan reference (1)3 R **4**)2 ②<u>2</u> 72ND AVENUE **Deficiency Quantity** 5 **EACH** Quantity Uom Potential Action MAINTENANCE PRIORITY 3 Urgency of Action LEVEL 2 Purpose of Action Deficiency Photo1 Facade C - Exit 2 Violations No violations recorded. Deficiency METAL: DETERIORATED DOOR AND FRAME - MAJOR DETERIORATION Q186 Roof Plan reference ➅ (1)3 D gill R **4**)2 @≟ М 72ND AVENUE **Deficiency Quantity** 3 **EACH** Quantity Uom REPLACE Potential Action PRIORITY 4 Urgency of Action Purpose of Action LEVEL 2