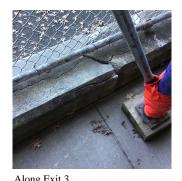

#### STAIRS/RAMPS

Deficiency Photo1

Facade C - Exit 4

Violations No violations recorded.

Deficiency

Roof Plan reference

Deficiency Photo1

Deficiency Quantity 10
Quantity Uom S.F.
Potential Action REPLACE
Urgency of Action PRIORITY 4
Purpose of Action LEVEL 2

Facade D - Exit 3

Violations No violations recorded.

Deficiency STONE: DETERIORATED JOINTS