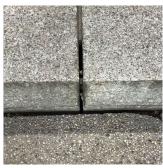

# STAIRS/RAMPS: EXTERIOR

STAIRS/RAMPS

Roof Plan reference

**Deficiency Quantity** 40 Quantity Uom L.F. REPOINT Potential Action Urgency of Action PRIORITY 4 LEVEL 2 Purpose of Action

Facade J - Exit 7

Violations No violations recorded.

Deficiency

Roof Plan reference

Deficiency Photo1

Deficiency Quantity 20 Quantity Uom S.F. Potential Action REPAIR Urgency of Action PRIORITY 3 LEVEL 2 Purpose of Action