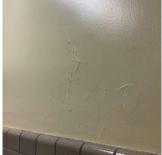

|  |
|------------------------------|----------------------------------------|--|
| Condition                    | 2 - Between Good and Fair              |  |
| Deficiency                   | PLASTER: CRACKS/SPALLING               |  |
| Deficiency Location/Instance | Near Room 326, Corridor near Stair H/1 |  |
| Deficiency Quantity          | 40                                     |  |
| Quantity Uom                 | S.F.                                   |  |
| Potential Action             | REPLACE                                |  |
| Urgency of Action            | PRIORITY 3                             |  |
| Purpose of Action            | LEVEL 2                                |  |
| Deficiency Photo1            |                                        |  |



Near Room 326 No violations recorded.

Deficiency

| Deficiency                   | CERAMIC TILE: BROKEN/ MISSING |
|------------------------------|-------------------------------|
| Deficiency Location/Instance | Near Exit E\3                 |
| Deficiency Quantity          | 20                            |
| Quantity Uom                 | S.F.                          |
| Potential Action             | REPLACE                       |
| Urgency of Action            | PRIORITY 3                    |
| Purpose of Action            | LEVEL 2                       |
| Deficiency Photo1            |                               |



|                                   | n                             |
|-----------------------------------|-------------------------------|
| estion