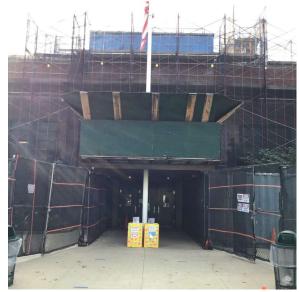

72nd Avenue - Southwest View

Architectural Inspection Q186

Main Entrance Photo

Facade A - 72nd Avenue

Roof 2 - Southeast View

No

2010 (+7,000 S.F.)

No No