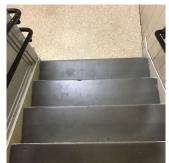

#### STAIRS/RAMPS: EXTERIOR

#### STAIRS/RAMPS

Deficiency Photo1

Facade C - Exit 4

Violations No violations recorded.

Deficiency

Roof Plan reference

Deficiency Photo1

Deficiency Quantity 10
Quantity Uom S.F.
Potential Action REPLACE
Urgency of Action PRIORITY 4
Purpose of Action LEVEL 2