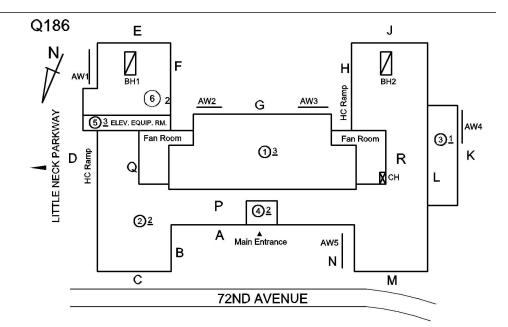

| uestion                                                                                                 | Response                                                                                                                                                                                                                                                                                                                                                                                                                                                                                                                                                                                                                                                                                                                                                                                                                                                                                                                                                                                                                                                                                                                                                                                                                                                                                                                                                                                                                                                                                                                                                                                                                                                                                                                                                                                                                                                                                                                                                                                                                                                                                                                       |
|---------------------------------------------------------------------------------------------------------|--------------------------------------------------------------------------------------------------------------------------------------------------------------------------------------------------------------------------------------------------------------------------------------------------------------------------------------------------------------------------------------------------------------------------------------------------------------------------------------------------------------------------------------------------------------------------------------------------------------------------------------------------------------------------------------------------------------------------------------------------------------------------------------------------------------------------------------------------------------------------------------------------------------------------------------------------------------------------------------------------------------------------------------------------------------------------------------------------------------------------------------------------------------------------------------------------------------------------------------------------------------------------------------------------------------------------------------------------------------------------------------------------------------------------------------------------------------------------------------------------------------------------------------------------------------------------------------------------------------------------------------------------------------------------------------------------------------------------------------------------------------------------------------------------------------------------------------------------------------------------------------------------------------------------------------------------------------------------------------------------------------------------------------------------------------------------------------------------------------------------------|
| EXTERIOR                                                                                                |                                                                                                                                                                                                                                                                                                                                                                                                                                                                                                                                                                                                                                                                                                                                                                                                                                                                                                                                                                                                                                                                                                                                                                                                                                                                                                                                                                                                                                                                                                                                                                                                                                                                                                                                                                                                                                                                                                                                                                                                                                                                                                                                |
| ROOF                                                                                                    |                                                                                                                                                                                                                                                                                                                                                                                                                                                                                                                                                                                                                                                                                                                                                                                                                                                                                                                                                                                                                                                                                                                                                                                                                                                                                                                                                                                                                                                                                                                                                                                                                                                                                                                                                                                                                                                                                                                                                                                                                                                                                                                                |
| Roofing                                                                                                 |                                                                                                                                                                                                                                                                                                                                                                                                                                                                                                                                                                                                                                                                                                                                                                                                                                                                                                                                                                                                                                                                                                                                                                                                                                                                                                                                                                                                                                                                                                                                                                                                                                                                                                                                                                                                                                                                                                                                                                                                                                                                                                                                |
| ROOF HATCH/SMOKE HATCH                                                                                  | Inspected                                                                                                                                                                                                                                                                                                                                                                                                                                                                                                                                                                                                                                                                                                                                                                                                                                                                                                                                                                                                                                                                                                                                                                                                                                                                                                                                                                                                                                                                                                                                                                                                                                                                                                                                                                                                                                                                                                                                                                                                                                                                                                                      |
| Condition                                                                                               | 2 - Between Good and Fair                                                                                                                                                                                                                                                                                                                                                                                                                                                                                                                                                                                                                                                                                                                                                                                                                                                                                                                                                                                                                                                                                                                                                                                                                                                                                                                                                                                                                                                                                                                                                                                                                                                                                                                                                                                                                                                                                                                                                                                                                                                                                                      |
| Deficiency                                                                                              | No deficiencies recorded                                                                                                                                                                                                                                                                                                                                                                                                                                                                                                                                                                                                                                                                                                                                                                                                                                                                                                                                                                                                                                                                                                                                                                                                                                                                                                                                                                                                                                                                                                                                                                                                                                                                                                                                                                                                                                                                                                                                                                                                                                                                                                       |
| LEADERS, GUTTERS, DOWNSPOUTS, SCUPPERS                                                                  | Inspected                                                                                                                                                                                                                                                                                                                                                                                                                                                                                                                                                                                                                                                                                                                                                                                                                                                                                                                                                                                                                                                                                                                                                                                                                                                                                                                                                                                                                                                                                                                                                                                                                                                                                                                                                                                                                                                                                                                                                                                                                                                                                                                      |
| Condition                                                                                               | 3 - Fair                                                                                                                                                                                                                                                                                                                                                                                                                                                                                                                                                                                                                                                                                                                                                                                                                                                                                                                                                                                                                                                                                                                                                                                                                                                                                                                                                                                                                                                                                                                                                                                                                                                                                                                                                                                                                                                                                                                                                                                                                                                                                                                       |
| Deficiency Roof Plan reference                                                                          | DAMAGED/MISSING<br>Q186 E J                                                                                                                                                                                                                                                                                                                                                                                                                                                                                                                                                                                                                                                                                                                                                                                                                                                                                                                                                                                                                                                                                                                                                                                                                                                                                                                                                                                                                                                                                                                                                                                                                                                                                                                                                                                                                                                                                                                                                                                                                                                                                                    |
| Deficiency Quantity Quantity Uom Potential Action Urgency of Action Purpose of Action Deficiency Photo1 | AWA  AWA  BBH1  BBH2  BB |
| Violations                                                                                              | Roof 6 No violations recorded.                                                                                                                                                                                                                                                                                                                                                                                                                                                                                                                                                                                                                                                                                                                                                                                                                                                                                                                                                                                                                                                                                                                                                                                                                                                                                                                                                                                                                                                                                                                                                                                                                                                                                                                                                                                                                                                                                                                                                                                                                                                                                                 |
| ROOF BARRIER/FENCE                                                                                      | Inspected                                                                                                                                                                                                                                                                                                                                                                                                                                                                                                                                                                                                                                                                                                                                                                                                                                                                                                                                                                                                                                                                                                                                                                                                                                                                                                                                                                                                                                                                                                                                                                                                                                                                                                                                                                                                                                                                                                                                                                                                                                                                                                                      |
| Condition                                                                                               | 2 - Between Good and Fair                                                                                                                                                                                                                                                                                                                                                                                                                                                                                                                                                                                                                                                                                                                                                                                                                                                                                                                                                                                                                                                                                                                                                                                                                                                                                                                                                                                                                                                                                                                                                                                                                                                                                                                                                                                                                                                                                                                                                                                                                                                                                                      |
| Deficiency                                                                                              | No deficiencies recorded                                                                                                                                                                                                                                                                                                                                                                                                                                                                                                                                                                                                                                                                                                                                                                                                                                                                                                                                                                                                                                                                                                                                                                                                                                                                                                                                                                                                                                                                                                                                                                                                                                                                                                                                                                                                                                                                                                                                                                                                                                                                                                       |
| ROOF CAGE                                                                                               | Does not Exist                                                                                                                                                                                                                                                                                                                                                                                                                                                                                                                                                                                                                                                                                                                                                                                                                                                                                                                                                                                                                                                                                                                                                                                                                                                                                                                                                                                                                                                                                                                                                                                                                                                                                                                                                                                                                                                                                                                                                                                                                                                                                                                 |
| ROOFING                                                                                                 | Inspected                                                                                                                                                                                                                                                                                                                                                                                                                                                                                                                                                                                                                                                                                                                                                                                                                                                                                                                                                                                                                                                                                                                                                                                                                                                                                                                                                                                                                                                                                                                                                                                                                                                                                                                                                                                                                                                                                                                                                                                                                                                                                                                      |
| Instance on Modified Bitumen: Roof 5                                                                    | Under Construction                                                                                                                                                                                                                                                                                                                                                                                                                                                                                                                                                                                                                                                                                                                                                                                                                                                                                                                                                                                                                                                                                                                                                                                                                                                                                                                                                                                                                                                                                                                                                                                                                                                                                                                                                                                                                                                                                                                                                                                                                                                                                                             |
| Instance Quantity                                                                                       | 1,000                                                                                                                                                                                                                                                                                                                                                                                                                                                                                                                                                                                                                                                                                                                                                                                                                                                                                                                                                                                                                                                                                                                                                                                                                                                                                                                                                                                                                                                                                                                                                                                                                                                                                                                                                                                                                                                                                                                                                                                                                                                                                                                          |
| Instance Quantity Uom                                                                                   | S.F.                                                                                                                                                                                                                                                                                                                                                                                                                                                                                                                                                                                                                                                                                                                                                                                                                                                                                                                                                                                                                                                                                                                                                                                                                                                                                                                                                                                                                                                                                                                                                                                                                                                                                                                                                                                                                                                                                                                                                                                                                                                                                                                           |
| Instance on Built-Up: Roofs 1-4, 6                                                                      | Under Construction                                                                                                                                                                                                                                                                                                                                                                                                                                                                                                                                                                                                                                                                                                                                                                                                                                                                                                                                                                                                                                                                                                                                                                                                                                                                                                                                                                                                                                                                                                                                                                                                                                                                                                                                                                                                                                                                                                                                                                                                                                                                                                             |
| Instance Quantity                                                                                       | 36,000                                                                                                                                                                                                                                                                                                                                                                                                                                                                                                                                                                                                                                                                                                                                                                                                                                                                                                                                                                                                                                                                                                                                                                                                                                                                                                                                                                                                                                                                                                                                                                                                                                                                                                                                                                                                                                                                                                                                                                                                                                                                                                                         |
| Instance Quantity Uom                                                                                   | S.F.                                                                                                                                                                                                                                                                                                                                                                                                                                                                                                                                                                                                                                                                                                                                                                                                                                                                                                                                                                                                                                                                                                                                                                                                                                                                                                                                                                                                                                                                                                                                                                                                                                                                                                                                                                                                                                                                                                                                                                                                                                                                                                                           |
| ROOFING DRAINS                                                                                          | Under Construction                                                                                                                                                                                                                                                                                                                                                                                                                                                                                                                                                                                                                                                                                                                                                                                                                                                                                                                                                                                                                                                                                                                                                                                                                                                                                                                                                                                                                                                                                                                                                                                                                                                                                                                                                                                                                                                                                                                                                                                                                                                                                                             |
| Specialties                                                                                             | Inspected                                                                                                                                                                                                                                                                                                                                                                                                                                                                                                                                                                                                                                                                                                                                                                                                                                                                                                                                                                                                                                                                                                                                                                                                                                                                                                                                                                                                                                                                                                                                                                                                                                                                                                                                                                                                                                                                                                                                                                                                                                                                                                                      |
| BULKHEAD/PENTHOUSE                                                                                      | Under Construction                                                                                                                                                                                                                                                                                                                                                                                                                                                                                                                                                                                                                                                                                                                                                                                                                                                                                                                                                                                                                                                                                                                                                                                                                                                                                                                                                                                                                                                                                                                                                                                                                                                                                                                                                                                                                                                                                                                                                                                                                                                                                                             |

### **Building Condition Assessment Survey 2023 - 2024**

Q186 Architectural Inspection Question Response **EXTERIOR** ROOF Specialties DORMER Does not Exist DUNNAGE STEEL Does not Exist SKYLIGHT/ROOF VENT Does not Exist ROOF/GRAVITY TANK Does not Exist STAIRS/RAMPS: EXTERIOR Inspected **BUILDING CHEEK/FLANK WALLS** Inspected Condition 4 - Between Fair and Poor Deficiency BRICK: DETERIORATED JOINTS AT COPING STONES Q186 Roof Plan reference 6 <u> 13</u> D 🖁 (4)≟ ②<u>2</u> М 72ND AVENUE 20 **Deficiency Quantity** Quantity Uom L.F. Potential Action MAINTENANCE Urgency of Action PRIORITY 3 Purpose of Action LEVEL 2 Deficiency Photo1 Facade D - Exit 3 Violations No violations recorded. BRICK: DETERIORATED JOINTS Deficiency Roof Plan reference 6 <u> 13</u> <u>4</u>2 ②<u>2</u> aws N 72ND AVENUE Deficiency Quantity 20 S.F. Quantity Uom