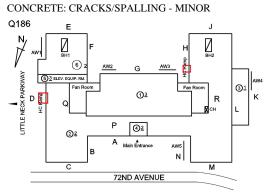

# STAIRS/RAMPS: EXTERIOR

STAIRS/RAMPS

Roof Plan reference

**Deficiency Quantity** 40 Quantity Uom L.F. REPOINT Potential Action Urgency of Action PRIORITY 4 LEVEL 2 Purpose of Action

Facade J - Exit 7

Violations No violations recorded.

Deficiency

Roof Plan reference

Deficiency Photo1

Deficiency Quantity 20 Quantity Uom S.F. Potential Action REPAIR Urgency of Action PRIORITY 3 LEVEL 2 Purpose of Action