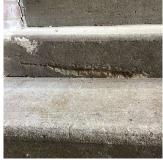

#### STAIRS/RAMPS

Deficiency Photo1

Facade C - Exit 4

Violations No violations recorded.

Deficiency

Roof Plan reference

Deficiency Photo1

Deficiency Quantity 10
Quantity Uom S.F.
Potential Action REPLACE
Urgency of Action PRIORITY 4
Purpose of Action LEVEL 2

Facade D - Exit 3

Violations No violations recorded.

Deficiency STONE: DETERIORATED JOINTS