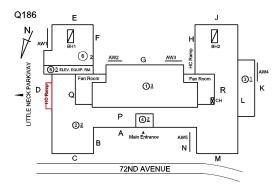

### **Building Condition Assessment Survey 2023 - 2024**

Q186 Architectural Inspection Question Response **EXTERIOR** DOORS DOORS AND FRAMES Condition 4 - Between Fair and Poor Deficiency METAL: DETERIORATED DOOR AND FRAME - MINOR DETERIORATION Q186 Roof Plan reference (1)3 R **4**)2 ②<u>2</u> 72ND AVENUE **Deficiency Quantity** 5 **EACH** Quantity Uom Potential Action MAINTENANCE PRIORITY 3 Urgency of Action LEVEL 2 Purpose of Action Deficiency Photo1 Facade C - Exit 2 Violations No violations recorded. Deficiency METAL: DETERIORATED DOOR AND FRAME - MAJOR DETERIORATION Q186 Roof Plan reference ➅ (1)3 D gill R **4**)2 @≟ М 72ND AVENUE **Deficiency Quantity** 3 **EACH** Quantity Uom REPLACE Potential Action PRIORITY 4 Urgency of Action Purpose of Action LEVEL 2

### **Building Condition Assessment Survey 2023 - 2024**

Q186 Architectural Inspection Question Response **EXTERIOR** ROOF Specialties DORMER Does not Exist DUNNAGE STEEL Does not Exist SKYLIGHT/ROOF VENT Does not Exist ROOF/GRAVITY TANK Does not Exist STAIRS/RAMPS: EXTERIOR Inspected **BUILDING CHEEK/FLANK WALLS** Inspected Condition 4 - Between Fair and Poor Deficiency BRICK: DETERIORATED JOINTS AT COPING STONES Q186 Roof Plan reference 6 <u> 13</u> D 🖁 (4)≟ ②<u>2</u> М 72ND AVENUE 20 **Deficiency Quantity** Quantity Uom L.F. Potential Action MAINTENANCE Urgency of Action PRIORITY 3 Purpose of Action LEVEL 2 Deficiency Photo1 Facade D - Exit 3 Violations No violations recorded. BRICK: DETERIORATED JOINTS Deficiency Roof Plan reference 6 <u> 13</u> <u>4</u>2 ②<u>2</u> aws N 72ND AVENUE Deficiency Quantity 20 S.F. Quantity Uom

#### BRICK: DETERIORATED COPING STONE

Deficiency Quantity 20
Quantity Uom S.F.
Potential Action REPLACE
Urgency of Action PRIORITY 4
Purpose of Action LEVEL 2

Facade D - Exit 3

No violations recorded.

| Violations | No violations reco |
|------------|--------------------|
| RAILINGS   | Inspected          |
| Condition  | 5 - Poor           |