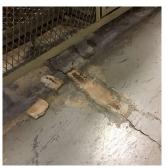

Violations

Deficiency Photo1

STAIRS/RAMPS Inspected
Condition 5 - Poor

Deficiency

Roof Plan reference

#### STONE: DETERIORATED SUBSTRATE

Print Date: 7/01/2024

Deficiency Quantity 10
Quantity Uom S.F.

Potential Action REPLACE SUBSTRATE AND RESET

Urgency of Action PRIORITY 4
Purpose of Action LEVEL 2