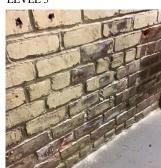

#### BRICK: DETERIORATED COPING STONE

Deficiency Quantity 20
Quantity Uom S.F.
Potential Action REPLACE
Urgency of Action PRIORITY 4
Purpose of Action LEVEL 2

Facade D - Exit 3

No violations recorded.

| Violations | No violations reco |
|------------|--------------------|
| RAILINGS   | Inspected          |
| Condition  | 5 - Poor           |