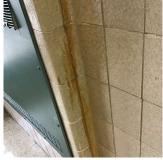

#### STONE: DETERIORATED SUBSTRATE

Print Date: 7/01/2024

Deficiency Quantity 10
Quantity Uom S.F.

Potential Action REPLACE SUBSTRATE AND RESET

Urgency of Action PRIORITY 4
Purpose of Action LEVEL 2

Facade D - Exit 3

Violations No violations recorded.

Deficiency STONE: DETERIORATED JOINTS