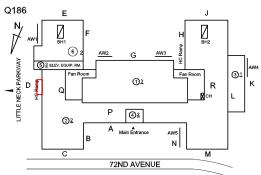

Deficiency

Roof Plan reference

Deficiency Quantity 10
Quantity Uom S.F.
Potential Action REPLACE
Urgency of Action PRIORITY 4
Purpose of Action LEVEL 2

Architectural Inspection Q186

#### AREAWAY

Deficiency Photo1

Deficiency Photo1

Violations

AW2

Violations No violations recorded.

Deficiency AREAWAY STAIRS: DETERIORATED

TREADS/RISERS/NOSINGS Roof Plan reference Q186  $_{\rm E}$ 

| uestion                                                                                                 | Response                                                                                                                                                                                                                                                                                                                                                                                                                                                                                                                                                                                                                                                                                                                                                                                                                                                                                                                                                                                                                                                                                                                                                                                                                                                                                                                                                                                                                                                                                                                                                                                                                                                                                                                                                                                                                                                                                                                                                                                                                                                                                                                       |
|---------------------------------------------------------------------------------------------------------|--------------------------------------------------------------------------------------------------------------------------------------------------------------------------------------------------------------------------------------------------------------------------------------------------------------------------------------------------------------------------------------------------------------------------------------------------------------------------------------------------------------------------------------------------------------------------------------------------------------------------------------------------------------------------------------------------------------------------------------------------------------------------------------------------------------------------------------------------------------------------------------------------------------------------------------------------------------------------------------------------------------------------------------------------------------------------------------------------------------------------------------------------------------------------------------------------------------------------------------------------------------------------------------------------------------------------------------------------------------------------------------------------------------------------------------------------------------------------------------------------------------------------------------------------------------------------------------------------------------------------------------------------------------------------------------------------------------------------------------------------------------------------------------------------------------------------------------------------------------------------------------------------------------------------------------------------------------------------------------------------------------------------------------------------------------------------------------------------------------------------------|
| EXTERIOR                                                                                                |                                                                                                                                                                                                                                                                                                                                                                                                                                                                                                                                                                                                                                                                                                                                                                                                                                                                                                                                                                                                                                                                                                                                                                                                                                                                                                                                                                                                                                                                                                                                                                                                                                                                                                                                                                                                                                                                                                                                                                                                                                                                                                                                |
| ROOF                                                                                                    |                                                                                                                                                                                                                                                                                                                                                                                                                                                                                                                                                                                                                                                                                                                                                                                                                                                                                                                                                                                                                                                                                                                                                                                                                                                                                                                                                                                                                                                                                                                                                                                                                                                                                                                                                                                                                                                                                                                                                                                                                                                                                                                                |
| Roofing                                                                                                 |                                                                                                                                                                                                                                                                                                                                                                                                                                                                                                                                                                                                                                                                                                                                                                                                                                                                                                                                                                                                                                                                                                                                                                                                                                                                                                                                                                                                                                                                                                                                                                                                                                                                                                                                                                                                                                                                                                                                                                                                                                                                                                                                |
| ROOF HATCH/SMOKE HATCH                                                                                  | Inspected                                                                                                                                                                                                                                                                                                                                                                                                                                                                                                                                                                                                                                                                                                                                                                                                                                                                                                                                                                                                                                                                                                                                                                                                                                                                                                                                                                                                                                                                                                                                                                                                                                                                                                                                                                                                                                                                                                                                                                                                                                                                                                                      |
| Condition                                                                                               | 2 - Between Good and Fair                                                                                                                                                                                                                                                                                                                                                                                                                                                                                                                                                                                                                                                                                                                                                                                                                                                                                                                                                                                                                                                                                                                                                                                                                                                                                                                                                                                                                                                                                                                                                                                                                                                                                                                                                                                                                                                                                                                                                                                                                                                                                                      |
| Deficiency                                                                                              | No deficiencies recorded                                                                                                                                                                                                                                                                                                                                                                                                                                                                                                                                                                                                                                                                                                                                                                                                                                                                                                                                                                                                                                                                                                                                                                                                                                                                                                                                                                                                                                                                                                                                                                                                                                                                                                                                                                                                                                                                                                                                                                                                                                                                                                       |
| LEADERS, GUTTERS, DOWNSPOUTS, SCUPPERS                                                                  | Inspected                                                                                                                                                                                                                                                                                                                                                                                                                                                                                                                                                                                                                                                                                                                                                                                                                                                                                                                                                                                                                                                                                                                                                                                                                                                                                                                                                                                                                                                                                                                                                                                                                                                                                                                                                                                                                                                                                                                                                                                                                                                                                                                      |
| Condition                                                                                               | 3 - Fair                                                                                                                                                                                                                                                                                                                                                                                                                                                                                                                                                                                                                                                                                                                                                                                                                                                                                                                                                                                                                                                                                                                                                                                                                                                                                                                                                                                                                                                                                                                                                                                                                                                                                                                                                                                                                                                                                                                                                                                                                                                                                                                       |
| Deficiency Roof Plan reference                                                                          | DAMAGED/MISSING<br>Q186 E J                                                                                                                                                                                                                                                                                                                                                                                                                                                                                                                                                                                                                                                                                                                                                                                                                                                                                                                                                                                                                                                                                                                                                                                                                                                                                                                                                                                                                                                                                                                                                                                                                                                                                                                                                                                                                                                                                                                                                                                                                                                                                                    |
| Deficiency Quantity Quantity Uom Potential Action Urgency of Action Purpose of Action Deficiency Photo1 | AWA  AWA  BBH1  BBH2  BB |
| Violations                                                                                              | Roof 6 No violations recorded.                                                                                                                                                                                                                                                                                                                                                                                                                                                                                                                                                                                                                                                                                                                                                                                                                                                                                                                                                                                                                                                                                                                                                                                                                                                                                                                                                                                                                                                                                                                                                                                                                                                                                                                                                                                                                                                                                                                                                                                                                                                                                                 |
| ROOF BARRIER/FENCE                                                                                      | Inspected                                                                                                                                                                                                                                                                                                                                                                                                                                                                                                                                                                                                                                                                                                                                                                                                                                                                                                                                                                                                                                                                                                                                                                                                                                                                                                                                                                                                                                                                                                                                                                                                                                                                                                                                                                                                                                                                                                                                                                                                                                                                                                                      |
| Condition                                                                                               | 2 - Between Good and Fair                                                                                                                                                                                                                                                                                                                                                                                                                                                                                                                                                                                                                                                                                                                                                                                                                                                                                                                                                                                                                                                                                                                                                                                                                                                                                                                                                                                                                                                                                                                                                                                                                                                                                                                                                                                                                                                                                                                                                                                                                                                                                                      |
| Deficiency                                                                                              | No deficiencies recorded                                                                                                                                                                                                                                                                                                                                                                                                                                                                                                                                                                                                                                                                                                                                                                                                                                                                                                                                                                                                                                                                                                                                                                                                                                                                                                                                                                                                                                                                                                                                                                                                                                                                                                                                                                                                                                                                                                                                                                                                                                                                                                       |
| ROOF CAGE                                                                                               | Does not Exist                                                                                                                                                                                                                                                                                                                                                                                                                                                                                                                                                                                                                                                                                                                                                                                                                                                                                                                                                                                                                                                                                                                                                                                                                                                                                                                                                                                                                                                                                                                                                                                                                                                                                                                                                                                                                                                                                                                                                                                                                                                                                                                 |
| ROOFING                                                                                                 | Inspected                                                                                                                                                                                                                                                                                                                                                                                                                                                                                                                                                                                                                                                                                                                                                                                                                                                                                                                                                                                                                                                                                                                                                                                                                                                                                                                                                                                                                                                                                                                                                                                                                                                                                                                                                                                                                                                                                                                                                                                                                                                                                                                      |
| Instance on Modified Bitumen: Roof 5                                                                    | Under Construction                                                                                                                                                                                                                                                                                                                                                                                                                                                                                                                                                                                                                                                                                                                                                                                                                                                                                                                                                                                                                                                                                                                                                                                                                                                                                                                                                                                                                                                                                                                                                                                                                                                                                                                                                                                                                                                                                                                                                                                                                                                                                                             |
| Instance Quantity                                                                                       | 1,000                                                                                                                                                                                                                                                                                                                                                                                                                                                                                                                                                                                                                                                                                                                                                                                                                                                                                                                                                                                                                                                                                                                                                                                                                                                                                                                                                                                                                                                                                                                                                                                                                                                                                                                                                                                                                                                                                                                                                                                                                                                                                                                          |
| Instance Quantity Uom                                                                                   | S.F.                                                                                                                                                                                                                                                                                                                                                                                                                                                                                                                                                                                                                                                                                                                                                                                                                                                                                                                                                                                                                                                                                                                                                                                                                                                                                                                                                                                                                                                                                                                                                                                                                                                                                                                                                                                                                                                                                                                                                                                                                                                                                                                           |
| Instance on Built-Up: Roofs 1-4, 6                                                                      | Under Construction                                                                                                                                                                                                                                                                                                                                                                                                                                                                                                                                                                                                                                                                                                                                                                                                                                                                                                                                                                                                                                                                                                                                                                                                                                                                                                                                                                                                                                                                                                                                                                                                                                                                                                                                                                                                                                                                                                                                                                                                                                                                                                             |
| Instance Quantity                                                                                       | 36,000                                                                                                                                                                                                                                                                                                                                                                                                                                                                                                                                                                                                                                                                                                                                                                                                                                                                                                                                                                                                                                                                                                                                                                                                                                                                                                                                                                                                                                                                                                                                                                                                                                                                                                                                                                                                                                                                                                                                                                                                                                                                                                                         |
| Instance Quantity Uom                                                                                   | S.F.                                                                                                                                                                                                                                                                                                                                                                                                                                                                                                                                                                                                                                                                                                                                                                                                                                                                                                                                                                                                                                                                                                                                                                                                                                                                                                                                                                                                                                                                                                                                                                                                                                                                                                                                                                                                                                                                                                                                                                                                                                                                                                                           |
| ROOFING DRAINS                                                                                          | Under Construction                                                                                                                                                                                                                                                                                                                                                                                                                                                                                                                                                                                                                                                                                                                                                                                                                                                                                                                                                                                                                                                                                                                                                                                                                                                                                                                                                                                                                                                                                                                                                                                                                                                                                                                                                                                                                                                                                                                                                                                                                                                                                                             |
| Specialties                                                                                             | Inspected                                                                                                                                                                                                                                                                                                                                                                                                                                                                                                                                                                                                                                                                                                                                                                                                                                                                                                                                                                                                                                                                                                                                                                                                                                                                                                                                                                                                                                                                                                                                                                                                                                                                                                                                                                                                                                                                                                                                                                                                                                                                                                                      |
| BULKHEAD/PENTHOUSE                                                                                      | Under Construction                                                                                                                                                                                                                                                                                                                                                                                                                                                                                                                                                                                                                                                                                                                                                                                                                                                                                                                                                                                                                                                                                                                                                                                                                                                                                                                                                                                                                                                                                                                                                                                                                                                                                                                                                                                                                                                                                                                                                                                                                                                                                                             |