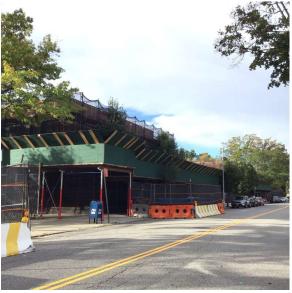

72nd Avenue - Southwest View

Architectural Inspection Q186

Main Entrance Photo

Facade A - 72nd Avenue

Roof 2 - Southeast View

No

2010 (+7,000 S.F.)

No No

|                         | Facade A - Exit 8         |
|-------------------------|---------------------------|
| Violations              | No violations recorded.   |
| DOOR HARDWARE           | Inspected                 |
| Condition               | 3 - Fair                  |
| Deficiency              | No deficiencies recorded  |
| LINTELS                 | Inspected                 |
| Condition               | 2 - Between Good and Fair |
| Deficiency              | No deficiencies recorded  |
| TRANSOM/SIDE LIGHT      | Inspected                 |
| Condition               | 2 - Between Good and Fair |
| Deficiency              | No deficiencies recorded  |
| EXTERIOR WALLS          | Inspected                 |
| Material Type(s)        | Masonry, Steel            |
| Replacement Quantity    | 38,000                    |
| Replacement Uom         | S.F.                      |
| Instance on All Facades | Under Construction        |
| Instance Quantity       | 38,000                    |
| Instance Quantity Uom   | S.F.                      |
| EXTERIOR SOFFITS        | Inspected                 |
| Condition               | 2 - Between Good and Fair |
| Deficiency              | No deficiencies recorded  |
| LOADING DOCK            | Does not Exist            |
| LOUVER                  | Inspected                 |
| Condition               | 2 - Between Good and Fair |
| Deficiency              | No deficiencies recorded  |
| PARAPETS                | Inspected                 |
| Material Type(s)        | Masonry                   |
| Replacement Quantity    | 5,000                     |
| Replacement Uom         | C.F.                      |
| Instance on All Roofs   | Under Construction        |
| Instance Quantity       | 5,000                     |
| Instance Quantity Uom   | C.F.                      |
| PLAZA DECK              | Does not Exist            |
| ROOF                    | Inspected                 |
| Roofing                 | Inspected                 |
| Replacement Quantity    | 37,000                    |
| Replacement Uom         | S.F.                      |