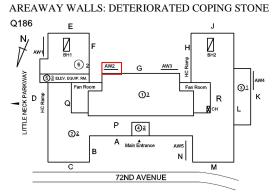

#### AREAWAY

Deficiency Photo1

Deficiency Photo1

Violations

AW2

Violations No violations recorded.

Deficiency AREAWAY STAIRS: DETERIORATED

TREADS/RISERS/NOSINGS Roof Plan reference Q186  $_{\rm E}$ 

Deficiency Quantity
Quantity Uom
S.F.
Potential Action
REPAIR
Urgency of Action
PRIORITY 3
Purpose of Action
LEVEL 2

AW2

| No violations recorded. | orded. | lations | o vio | No |
|-------------------------|--------|---------|-------|----|
|-------------------------|--------|---------|-------|----|