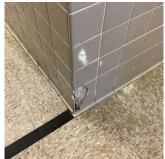

|  |
| Purpose of Action            | LEVEL 2                                |  |
| Deficiency Photo1            |                                        |  |



Near Room 326 No violations recorded.

Deficiency

| Deficiency                   | CERAMIC TILE: BROKEN/ MISSING |
|------------------------------|-------------------------------|
| Deficiency Location/Instance | Near Exit E\3                 |
| Deficiency Quantity          | 20                            |
| Quantity Uom                 | S.F.                          |
| Potential Action             | REPLACE                       |
| Urgency of Action            | PRIORITY 3                    |
| Purpose of Action            | LEVEL 2                       |
| Deficiency Photo1            |                               |



|                                   | n                             |
|-----------------------------------|-------------------------------|
| estion                            | Response                      |
| VTERIOR                           |                               |
| CLASSROOMS/CORRIDORS/ADMIN SPACES | Inspected                     |
| Walls                             | Inspected                     |
|                                   | Near Exit E\3                 |
| Violations                        | No violations recorded.       |
| Specialties                       | Does not Exist                |
| GYMNASIUM                         | Inspected                     |
| Instance on 1st Floor             | Inspected                     |
| Ceiling