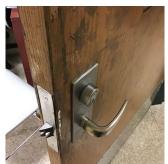

### **Building Condition Assessment Survey 2023 - 2024**

Q186 Architectural Inspection Question Response **EXTERIOR** DOORS DOORS AND FRAMES Condition 4 - Between Fair and Poor Deficiency METAL: DETERIORATED DOOR AND FRAME - MINOR DETERIORATION Q186 Roof Plan reference (1)3 R **4**)2 ②<u>2</u> 72ND AVENUE **Deficiency Quantity** 5 **EACH** Quantity Uom Potential Action MAINTENANCE PRIORITY 3 Urgency of Action LEVEL 2 Purpose of Action Deficiency Photo1 Facade C - Exit 2 Violations No violations recorded. Deficiency METAL: DETERIORATED DOOR AND FRAME - MAJOR DETERIORATION Q186 Roof Plan reference ➅ (1)3 D gill R **4**)2 @≟ М 72ND AVENUE **Deficiency Quantity** 3 **EACH** Quantity Uom REPLACE Potential Action PRIORITY 4 Urgency of Action Purpose of Action LEVEL 2