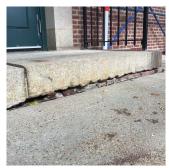

#### STONE: DETERIORATED SUBSTRATE

Print Date: 7/01/2024

Deficiency Quantity 10
Quantity Uom S.F.

Potential Action REPLACE SUBSTRATE AND RESET

Urgency of Action PRIORITY 4
Purpose of Action LEVEL 2

Facade D - Exit 3

Violations No violations recorded.

Deficiency STONE: DETERIORATED JOINTS