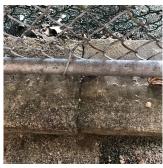

#### AREAWAY

Deficiency Photo1

Deficiency Photo1

Violations

AW2

Violations No violations recorded.

Deficiency AREAWAY STAIRS: DETERIORATED

TREADS/RISERS/NOSINGS Roof Plan reference Q186  $_{\rm E}$ 

Deficiency Quantity
Quantity Uom
S.F.
Potential Action
REPAIR
Urgency of Action
PRIORITY 3
Purpose of Action
LEVEL 2

AW2

| No violations recorded. | orded. | lations | o vio | No |
|-------------------------|--------|---------|-------|----|
|-------------------------|--------|---------|-------|----|