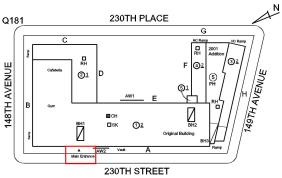

### **Building Condition Assessment Survey 2023 - 2024**

Architectural Inspection Q181

| Asset:        | P.S. 181 - QUEENS, 148-15 230 STREET, New York, 11413 |                    |                    |
|---------------|-------------------------------------------------------|--------------------|--------------------|
| Inspection Id | Inspection Type                                       | Time In            | Last Edited        |
| SA : Q181     | Architectural - Senior                                | 2023-10-25 7:17 AM | 2023-11-07 3:15 PM |
| AA : Q181     | Architectural - Associate                             | 2023-10-25 8:28 AM | 2024-01-05 9:47 AM |

### Asset Data

Fireman

Facade Photo

| Question                                  |                                      | Answer                                                                                                             |  |  |
|-------------------------------------------|--------------------------------------|--------------------------------------------------------------------------------------------------------------------|--|--|
| Was the building fully ac                 | cessible for inspection              | No                                                                                                                 |  |  |
| Inspection Access Comm                    | ent                                  | Exterior Soffit, Catch Basin/Manhole, Security Lights (Scaffolding, Sidewalk Bridge, Netting, Construction Fences) |  |  |
| Building Square Footage                   |                                      | 73,000                                                                                                             |  |  |
| Comments on the Area (f<br>Leased Spaces) | or Athletic Field, Playing Surfaces, | None                                                                                                               |  |  |
| Comments on the Stories                   | (Floors) plus Basements              | 2+B+PH                                                                                                             |  |  |
| Comments on the Number                    | r of Classrooms                      | 35                                                                                                                 |  |  |
| Comments on the Year B                    | uilt                                 | 1964                                                                                                               |  |  |
| Student Population                        |                                      | 336                                                                                                                |  |  |
| Staff Population                          |                                      | 56                                                                                                                 |  |  |
| Weather                                   |                                      | Fair                                                                                                               |  |  |
| Principal(s) Information                  |                                      |                                                                                                                    |  |  |
|                                           | Principal Name                       | Lisette Olivo                                                                                                      |  |  |
|                                           | Organization                         | P.S. 181 - Queens                                                                                                  |  |  |
|                                           | Did you meet with this Principal?    | Yes                                                                                                                |  |  |
|                                           | Did this Principal provide feedback? | Yes                                                                                                                |  |  |
|                                           | Summary of Principal's Feedback      | The Principal had no comments regarding the physical condition of t building at this time.                         |  |  |
| Custodian                                 |                                      | Steven Cordero                                                                                                     |  |  |