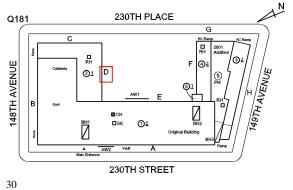

Corner of 148th Avenue and 230th Street - South view

Q181 Architectural Inspection

Main Entrance Photo

Roof Photo

Facade A - 230th Street

Roof 1 - Southwest view

Yes

Have any Systems/Major Building Components been upgraded?