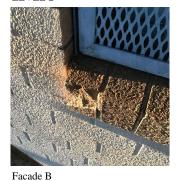

Corner of 148th Avenue and 230th Street - South view

Q181 Architectural Inspection

Main Entrance Photo

Roof Photo

Facade A - 230th Street

Roof 1 - Southwest view

Yes

Have any Systems/Major Building Components been upgraded?