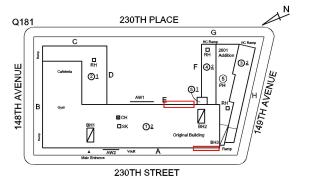

### **Building Condition Assessment Survey 2023 - 2024**

Architectural Inspection Q181

| Asset:        | P.S. 181 - QUEENS, 148-15 230 STREET, New York, 11413 |                    |                    |
|---------------|-------------------------------------------------------|--------------------|--------------------|
| Inspection Id | Inspection Type                                       | Time In            | Last Edited        |
| SA : Q181     | Architectural - Senior                                | 2023-10-25 7:17 AM | 2023-11-07 3:15 PM |
| AA : Q181     | Architectural - Associate                             | 2023-10-25 8:28 AM | 2024-01-05 9:47 AM |

### Asset Data

Fireman

Facade Photo

| Question                                  |                                      | Answer                                                                                                             |  |  |
|-------------------------------------------|--------------------------------------|--------------------------------------------------------------------------------------------------------------------|--|--|
| Was the building fully ac                 | cessible for inspection              | No                                                                                                                 |  |  |
| Inspection Access Comm                    | ent                                  | Exterior Soffit, Catch Basin/Manhole, Security Lights (Scaffolding, Sidewalk Bridge, Netting, Construction Fences) |  |  |
| Building Square Footage                   |                                      | 73,000                                                                                                             |  |  |
| Comments on the Area (f<br>Leased Spaces) | or Athletic Field, Playing Surfaces, | None                                                                                                               |  |  |
| Comments on the Stories                   | (Floors) plus Basements              | 2+B+PH                                                                                                             |  |  |
| Comments on the Number                    | r of Classrooms                      | 35                                                                                                                 |  |  |
| Comments on the Year B                    | uilt                                 | 1964                                                                                                               |  |  |
| Student Population                        |                                      | 336                                                                                                                |  |  |
| Staff Population                          |                                      | 56                                                                                                                 |  |  |
| Weather                                   |                                      | Fair                                                                                                               |  |  |
| Principal(s) Information                  |                                      |                                                                                                                    |  |  |
|                                           | Principal Name                       | Lisette Olivo                                                                                                      |  |  |
|                                           | Organization                         | P.S. 181 - Queens                                                                                                  |  |  |
|                                           | Did you meet with this Principal?    | Yes                                                                                                                |  |  |
|                                           | Did this Principal provide feedback? | Yes                                                                                                                |  |  |
|                                           | Summary of Principal's Feedback      | The Principal had no comments regarding the physical condition of t building at this time.                         |  |  |
| Custodian                                 |                                      | Steven Cordero                                                                                                     |  |  |