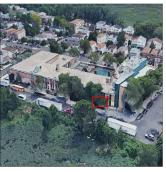

Corner of 148th Avenue and 230th Street - South view

Q181 Architectural Inspection

Main Entrance Photo

Roof Photo

Facade A - 230th Street

Roof 1 - Southwest view

Yes

Have any Systems/Major Building Components been upgraded?