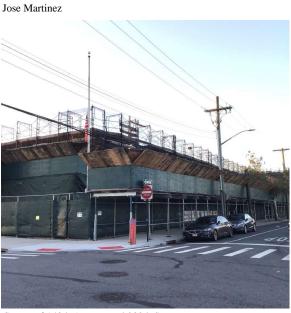

Corner of 148th Avenue and 230th Street - South view

Q181 Architectural Inspection

Main Entrance Photo

Roof Photo

Facade A - 230th Street

Roof 1 - Southwest view

Yes

Have any Systems/Major Building Components been upgraded?