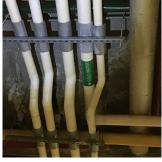

### **Building Condition Assessment Survey 2023 - 2024**

Architectural Inspection Q181

| Asset:        | P.S. 181 - QUEENS, 148-15 230 STREET, New York, 11413 |                    |                    |
|---------------|-------------------------------------------------------|--------------------|--------------------|
| Inspection Id | Inspection Type                                       | Time In            | Last Edited        |
| SA : Q181     | Architectural - Senior                                | 2023-10-25 7:17 AM | 2023-11-07 3:15 PM |
| AA : Q181     | Architectural - Associate                             | 2023-10-25 8:28 AM | 2024-01-05 9:47 AM |