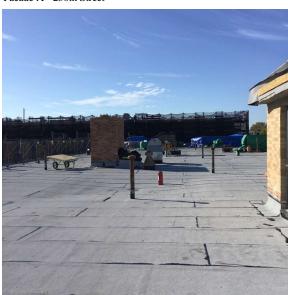

Corner of 148th Avenue and 230th Street - South view

Q181 Architectural Inspection

Main Entrance Photo

Roof Photo

Facade A - 230th Street

Roof 1 - Southwest view

Yes

Have any Systems/Major Building Components been upgraded?