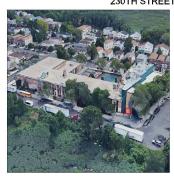

Corner of 148th Avenue and 230th Street - South view

Q181 Architectural Inspection

Main Entrance Photo

Roof Photo

Facade A - 230th Street

Roof 1 - Southwest view

Yes

Have any Systems/Major Building Components been upgraded?