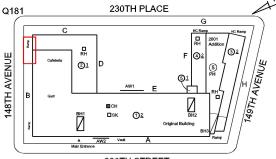

### **Building Condition Assessment Survey 2023 - 2024**

Architectural Inspection Q181

| Asset:        | P.S. 181 - QUEENS, 148-15 230 STREET, New York, 11413 |                    |                    |
|---------------|-------------------------------------------------------|--------------------|--------------------|
| Inspection Id | Inspection Type                                       | Time In            | Last Edited        |
| SA : Q181     | Architectural - Senior                                | 2023-10-25 7:17 AM | 2023-11-07 3:15 PM |
| AA : Q181     | Architectural - Associate                             | 2023-10-25 8:28 AM | 2024-01-05 9:47 AM |