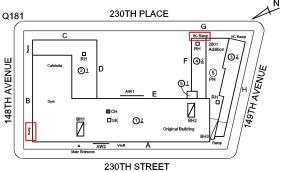

### **Building Condition Assessment Survey 2023 - 2024**

Architectural Inspection Q181

| Asset:        | P.S. 181 - QUEENS, 148-15 230 STREET, New York, 11413 |                    |                    |
|---------------|-------------------------------------------------------|--------------------|--------------------|
| Inspection Id | Inspection Type                                       | Time In            | Last Edited        |
| SA : Q181     | Architectural - Senior                                | 2023-10-25 7:17 AM | 2023-11-07 3:15 PM |
| AA : Q181     | Architectural - Associate                             | 2023-10-25 8:28 AM | 2024-01-05 9:47 AM |

Corner of 148th Avenue and 230th Street - South view

Q181 Architectural Inspection

Main Entrance Photo

Roof Photo

Facade A - 230th Street

Roof 1 - Southwest view

Yes

Have any Systems/Major Building Components been upgraded?