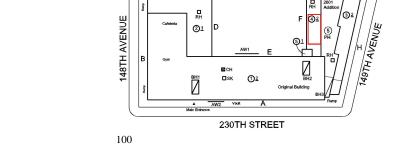

### **Building Condition Assessment Survey 2023 - 2024**

Architectural Inspection Q181

| Asset:        | P.S. 181 - QUEENS, 148-15 230 STREET, New York, 11413 |                    |                    |
|---------------|-------------------------------------------------------|--------------------|--------------------|
| Inspection Id | Inspection Type                                       | Time In            | Last Edited        |
| SA : Q181     | Architectural - Senior                                | 2023-10-25 7:17 AM | 2023-11-07 3:15 PM |
| AA : Q181     | Architectural - Associate                             | 2023-10-25 8:28 AM | 2024-01-05 9:47 AM |