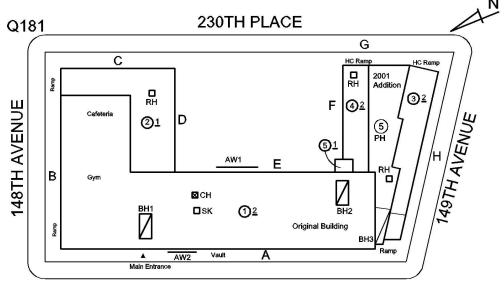

### **Building Condition Assessment Survey 2023 - 2024**

Architectural Inspection Q181

| Asset:        | P.S. 181 - QUEENS, 148-15 230 STREET, New York, 11413 |                    |                    |
|---------------|-------------------------------------------------------|--------------------|--------------------|
| Inspection Id | Inspection Type                                       | Time In            | Last Edited        |
| SA : Q181     | Architectural - Senior                                | 2023-10-25 7:17 AM | 2023-11-07 3:15 PM |
| AA : Q181     | Architectural - Associate                             | 2023-10-25 8:28 AM | 2024-01-05 9:47 AM |