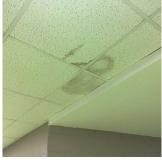

|
| Deficiency Location/Instance      | 10                                         |
| Deficiency Quantity               | 40                                         |
|                                   | 40<br>S.F.<br>REPLACE                      |

### **Building Condition Assessment Survey 2023 - 2024**

Architectural Inspection Q181

Question Response

### INTERIOR

### CLASSROOMS/CORRIDORS/ADMIN SPACES

### Ceiling

Purpose of Action Deficiency Photo1

Violations

Violations

LEVEL 2



Near Stair E/2

No violations recorded.

Deficiency
Deficiency Location/Instance
Deficiency Quantity
Quantity Uom
Potential Action
Urgency of Action
Purpose of Action
Deficiency Photo1

ACOUSTIC TILES: DAMAGED/MISSING

Near Room 230, 242, Room 248, 237 and others

60 S.F. REPLACE PRIORITY 3 LEVEL 2



Near Room 242

No violations recorded.

| Door(s)                      | Inspected                 |
|------------------------------|---------------------------|
| Condition                    | 4 - Between Fair and Poor |
| Deficiency                   | WOOD: DETERIORATED DOOR   |
| Deficiency Location/Instance | Room 124, 207, 224        |
| Deficiency Quantity          | 3                         |
| Quantity Uom                 | EACH                      |
| Potential Action             | MAINTENANCE               |
| Urgency of Action            | PRIORITY 3                |
| Purpose of Action            | LEVEL 2                   |

### **Building Condition Assessment Survey 2023 - 2024**

Architectural Inspection Q181

### Question Response

### INTERIOR

### CLASSROOMS/CORRID