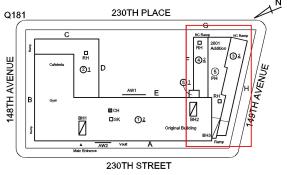

Corner of 148th Avenue and 230th Street - South view

Q181 Architectural Inspection

Main Entrance Photo

Roof Photo

Facade A - 230th Street

Roof 1 - Southwest view

Yes

Have any Systems/Major Building Components been upgraded?