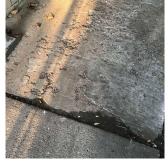

Corner of 148th Avenue and 230th Street - South view

Q181 Architectural Inspection

Main Entrance Photo

Roof Photo

Facade A - 230th Street

Roof 1 - Southwest view

Yes

Have any Systems/Major Building Components been upgraded?