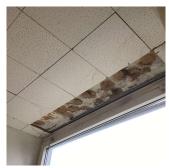

### **AUDITORIUM**

Walls

Deficiency Photo1

Near Seat K/14

| Violations | No violations recorded |
|------------|------------------------|

| W' 1 C A ' (C) 1 (D) 1            |                                            |
|-----------------------------------|--------------------------------------------|
| Window Curtains/Shades/Blinds     |                                            |
| Instance on 1st Floor (510 Seats) | Does not Exist                             |
| CAFETERIA                         | Inspected                                  |
| Instance on 1st Floor             | Inspected                                  |
| Ceiling                           |                                            |
| Instance on 1st Floor             | Inspected                                  |
| Condition                         | 2 - Between Good and Fair                  |
| Deficiency                        | ACOUSTIC TILES ON PLASTER: DAMAGED/MISSING |
| Deficiency Location/Instance      | Near Serving Area                          |
| Deficiency Quantity               | 20                                         |
| Quantity Uom                      | S.F.                                       |
| Potential Action                  | REPLACE                                    |
| Urgency of Action                 | PRIORITY 3                                 |
| Purpose of Action                 | LEVEL 2                                    |
| Deficiency Photo1                 |                                            |

Near Serving Area

| Violations | No violations recorded. |
|------------|-------------------------|
|------------|-------------------------|

| Deficiency                   | GYPSUM BOARD: DAMAGED/DETERIORATED |
|------------------------------|------------------------------------|
| Deficiency Location/Instance | Near Windows                       |
| Deficiency Quantity          | 20                                 |
| Quantity Uom                 | S.F.                               |
| Potential Action             | REPLACE                            |
| Urgency of Action            | PRIORITY 3                         |
| Purpose of Action            | LEVEL 2                            |