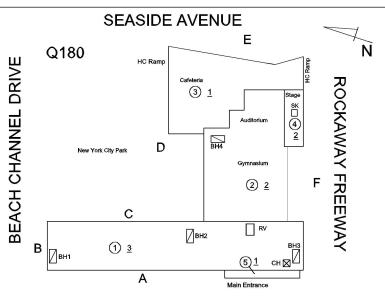

#### **Building Condition Assessment Survey 2023 - 2024**

Q180 Architectural Inspection Question Response **EXTERIOR CHIMNEY** Material Type(s) Masonry Condition 3 - Fair Deficiency BRICK: DETERIORATED JOINTS SEASIDE AVENUE Roof Plan reference Q180 BEACH CHANNEL DRIVE ROCKAWAY FREEWAY 3 1 2 ① 3 **BEACH 104TH STREET Deficiency Quantity** 10 Quantity Uom S.F. Potential Action REPOINT Urgency of Action PRIORITY 4 LEVEL 2 Purpose of Action Deficiency Photo1 Roof 1 Violations No violations recorded. Inspected **COPING** Condition 2 - Between Good and Fair Deficiency No deficiencies recorded CORNICE Does not Exist **DOORS** Inspected DOORS AND FRAMES Inspected Condition 4 - Between Fair and Poor METAL: DETERIORATED DOOR AND FRAME - MAJOR Deficiency DETERIORATION SEASIDE AVENUE Roof Plan reference Q180 BEACH CHANNEL DRIVE ROCKAWAY FREEWAY ② 2 ① 3 **BEACH 104TH STREET** 9 **Deficiency Quantity** 

| itectural Inspection                                                                                                                                                                                                                                                                                                               | Posterior                                                                                                                 |
|------------------------------------------------------------------------------------------------------------------------------------------------------------------------------------------------------------------------------------------------------------------------------------------------------------------------------------|---------------------------------------------------------------------------------------------------------------------------|
| estion                                                                                                                                                                                                                                                                                                                             | Response                                                                                                                  |
| EXTERIOR PLAZA DECK                                                                                                                                                                                                                                                                                                                | Deag not Eviat                                                                                                            |
|                                                                                                                                                                                                                                                                                                                                    | Does not Exist                                                                                                            |
| ROOF                                                                                                                                                                                                                                                                                                                               | Inspected                                                                                                                 |
| Roofing                                                                                                                                                                                                                                                                                                                            | Inspected                                                                                                                 |
| Replacement Quantity                                                                                                                                                                                                                                                                                                               | 64,500                                                                                                                    |
| Replacement Uom                                                                                                                                                                                                                                                                                                                    | S.F.                                                                                                                      |
| ROOF HATCH/SMOKE HATCH                                                                                                                                                                                                                                                                                                             | Does not Exist                                                                                                            |
| LEADERS, GUTTERS, DOWNSPOUTS, SCUPPERS                                                                                                                                                                                                                                                                                             | Inspected                                                                                                                 |
| Condition                                                                                                                                                                                                                                                                                                                          | 2 - Between Good and Fair                                                                                                 |
| Deficiency                                                                                                                                                                                                                                                                                                                         | No deficiencies recorded                                                                                                  |
| ROOF BARRIER/FENCE                                                                                                                                                                                                                                                                                                                 | Inspected                                                                                                                 |
| Condition                                                                                                                                                                                                                                                                                                                          | 2 - Between Good and Fair                                                                                                 |
| Deficiency                                                                                                                                                                                                                                                                                                                         | No deficiencies recorded                                                                                                  |
| ROOF CAGE                                                                                                                                                                                                                                                                                                                          | Does not Exist                                                                                                            |
| ROOFING                                                                                                                                                                                                                                                                                                                            | Inspected                                                                                                                 |
| Instance on Modified Bitumen: Roof 1                                                                                                                                                                                                                                                                                               | Inspected                                                                                                                 |
| Instance Condition Instance Photo                                                                                                                                                                                                                                                                                                  | 3 - Fair                                                                                                                  |
|                                                                                                                                                                                                                                                                                                                                    |                                                                                                                           |
| Instance Quantity                                                                                                                                                                                                                                                                                                                  | Roof 1<br>25,000                                                                                                          |
| Instance Quantity  Instance Quantity Uom                                                                                                                                                                                                                                                                                           | S.F.                                                                                                                      |
| Does the roof have major mechanical equipment sitting on Dunnage Steel less than 18" above the Roofing?  Does this roof instance have a Sustainable Roof System?  Sustainable Roof Type  Sustainable Roof Location (Roof Number)  Do solar panels exist on these roofs?  Is/Are the roof(s) suitable for Solar Panel installation? | No Yes White Roof Roof 1 No Yes                                                                                           |
| Installation Year                                                                                                                                                                                                                                                                                                                  | 2011                                                                                                                      |
| Source of Installation                                                                                                                                                                                                                                                                                                             | Custodial Staff                                                                                                           |
| Deficiency                                                                                                                                                                                                                                                                                                                         | MODIFIED BITUMEN: ROOFING: MAJOR ACTIVE ROOF<br>LEAKS IN INSTRUCTIONAL SPACE                                              |
| Roof Plan reference                                                                                                                                                                                                                                                                                                                | SEASIDE AVENUE  Q180  Hor York City Pout  D  Auditorium  Q 2  F  ROCKAWAY FREEWAY  A  Main Expression  BEACH 104TH STREET |
| Deficiency Quantity                                                                                                                                                                                                                                                                                                                | 200                                                                                                                       |
| · · · · · · · · · · · · · · · · · · ·                                                                                                                                                                                                                                                                                              | S.F.                                                                                                                      |
| Quantity Uom                                                                                                                                                                                                                                                                                                                       | 5.1.                                                                                                                      |
| Quantity Uom Potential Action                                                                                                                                                                                                                                                                                                      | REPLACE ROOFING WITHOUT MAJOR EQUIPMENT REMOVAL                                                                           |