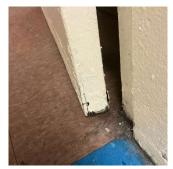

#### Floor Finish

Deficiency Photo1

Room 237

| Violations | No violations recorded. |
|------------|-------------------------|
|------------|-------------------------|

| Deficiency                   | SHEET VINYL: BROKEN/DETERIORATED |
|------------------------------|----------------------------------|
| Deficiency Location/Instance | Room 215                         |
| Deficiency Quantity          | 10                               |
| Quantity Uom                 | S.F.                             |
| Potential Action             | REPLACE                          |
| Urgency of Action            | PRIORITY 3                       |

Purpose of Action Deficiency Photo1

Room 215

| No violations recorded. |
|-------------------------|
|                         |

| Walls                        | Inspected                                  |  |
|------------------------------|--------------------------------------------|--|
| Condition                    | 2 - Between Good and Fair                  |  |
| Deficiency                   | PLASTER: CRACKS/SPALLING                   |  |
| Deficiency Location/Instance | Rooms 100, 106, 232B, 241, 300, and others |  |
| Deficiency Quantity          | 300                                        |  |
| Quantity Uom                 | S.F.                                       |  |
| Potential Action             | REPLACE                                    |  |
| Urgency of Action            | PRIORITY 3                                 |  |
| Purpose of Action            | LEVEL 2                                    |  |
| Deficiency Photo1            |                                            |  |