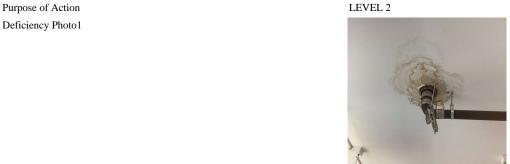

#### Question

#### INTERIOR

### CAFETERIA Ceiling

Deficiency Photo1

Near Windows

Response

Violations No violations recorded.

Deficiency GYPSUM BOARD: DAMAGED/DETERIORATED - ACTIVE

LEAK

Deficiency Location/Instance Near Windows

Deficiency Quantity 10
Quantity Uom S.F.

Potential Action REPLACE

Urgency of Action PRIORITY 5

Purpose of Action LEVEL 2

Deficiency Photo1

Near Windows

Violations No violations recorded.

| Door(s) |
|---------|
|---------|