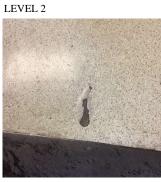

#### **Building Condition Assessment Survey 2023 - 2024**

Q180 Architectural Inspection Question Response **EXTERIOR CHIMNEY** Material Type(s) Masonry Condition 3 - Fair Deficiency BRICK: DETERIORATED JOINTS SEASIDE AVENUE Roof Plan reference Q180 BEACH CHANNEL DRIVE ROCKAWAY FREEWAY 3 1 2 ① 3 **BEACH 104TH STREET Deficiency Quantity** 10 Quantity Uom S.F. Potential Action REPOINT Urgency of Action PRIORITY 4 LEVEL 2 Purpose of Action Deficiency Photo1 Roof 1 Violations No violations recorded. Inspected **COPING** Condition 2 - Between Good and Fair Deficiency No deficiencies recorded CORNICE Does not Exist **DOORS** Inspected DOORS AND FRAMES Inspected Condition 4 - Between Fair and Poor METAL: DETERIORATED DOOR AND FRAME - MAJOR Deficiency DETERIORATION SEASIDE AVENUE Roof Plan reference Q180 BEACH CHANNEL DRIVE ROCKAWAY FREEWAY ② 2 ① 3 **BEACH 104TH STREET** 9 **Deficiency Quantity** 