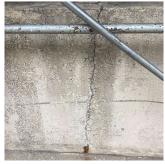

#### **Building Condition Assessment Survey 2023 - 2024**

Q180 Architectural Inspection Question Response **EXTERIOR** ROOF Specialties SKYLIGHT/ROOF VENT Material Type(s) Glass Condition 3 - Fair Deficiency WATER INFILTRATION SEASIDE AVENUE Roof Plan reference Q180 BEACH CHANNEL DRIVE ROCKAWAY FREEWAY <u>3</u> 1 ② <u>2</u> ① 3 <u>5</u>1 **BEACH 104TH STREET Deficiency Quantity** 100 Quantity Uom S.F. MAINTENANCE Potential Action Urgency of Action PRIORITY 3 LEVEL 2 Purpose of Action Deficiency Photo1 Roof 4 - Auditorium Stage Violations No violations recorded. ROOF/GRAVITY TANK Does not Exist STAIRS/RAMPS: EXTERIOR Inspected BUILDING CHEEK/FLANK WALLS Inspected Condition 3 - Fair Deficiency CAST IN PLACE CONCRETE: CRACKS/SPALLING - MINOR SEASIDE AVENUE Roof Plan reference Q180 BEACH CHANNEL DRIVE ROCKAWAY FREEWAY 3 <u>1</u> ② <u>2</u> ① 3 **BEACH 104TH STREET Deficiency Quantity** 20 S.F. Quantity Uom Potential Action REPAIR