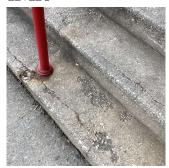

#### CONCRETE: WORN-OUT TREAD/RISER/NOSING

BEACH 104TH STREET

Deficiency Quantity 30
Quantity Uom S.F.
Potential Action REPLACE
Urgency of Action PRIORITY 4
Purpose of Action LEVEL 2

Facade D

Violations No violations recorded.