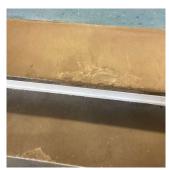

Facade C

Violations No violations recorded.

| PARAPETS              | Inspected                 |
|-----------------------|---------------------------|
| Material Type(s)      | Masonry, Other            |
| Replacement Quantity  | 7,000                     |
| Replacement Uom       | C.F.                      |
| Instance on Roof 2    | Inspected                 |
| Instance Condition    | 2 - Between Good and Fair |
| Instance Quantity     | 6,000                     |
| Instance Quantity Uom | C.F.                      |
| Deficiency            | No deficiencies recorded  |
| Instance on Roof 4    | Under Construction        |
| Instance Quantity     | 1,000                     |
| Instance Quantity Uom | C.F.                      |
| PLAZA DECK            | Does not Exist            |