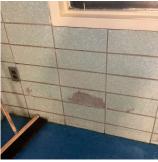

| estion                            | Response                                      |
|-----------------------------------|-----------------------------------------------|
| NTERIOR                           |                                               |
| CLASSROOMS/CORRIDORS/ADMIN SPACES |                                               |
| Walls                             |                                               |
|                                   | Room 232B                                     |
| Violations                        | No violations recorded.                       |
| Deficiency                        | PLASTER: CRACKS/SPALLING - ACTIVE LEAK        |
| Deficiency Location/Instance      | Room 232, Corridor near Room 200              |
| Deficiency Quantity               | 30                                            |
| Quantity Uom                      | S.F.                                          |
| Potential Action                  | REPLACE                                       |
| Urgency of Action                 | PRIORITY 5                                    |
| Purpose of Action                 | LEVEL 2                                       |
| Deficiency Photo1                 | Corridor near Room 200                        |
| Violations                        | No violations recorded.                       |
| Deficiency                        | GLAZED BLOCK: CRACKS/SPALLING                 |
| Deficiency Location/Instance      | Room 328, Corridor near Room 232, Near Exit 9 |
| Deficiency Quantity               | 20                                            |
| Quantity Uom                      | S.F.                                          |
| Potential Action                  | REPLACE                                       |
| Urgency of Action                 | PRIORITY 3                                    |
| Purpose of Action                 | LEVEL 2                                       |
| Deficiency Photo1                 | Near Exit 9                                   |
| Violations                        | No violations recorded.                       |
|                                   |                                               |
| Specialties                       | Inspected                                     |
| Classroom Locker(s)               | Inspected                                     |
| Condition                         | 2 - Between Good and Fair                     |
| Deficiency                        | No deficiencies recorded                      |
| Fixed Seating                     | Does not Exist                                |
| GYMNASIUM                         | Inspected                                     |
| Instance on 1st Floor             | Inspected                                     |