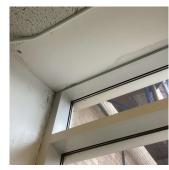

#### **Building Condition Assessment Survey 2023 - 2024**

Q180 Architectural Inspection Question Response **EXTERIOR** ROOF Specialties SKYLIGHT/ROOF VENT Material Type(s) Glass Condition 3 - Fair Deficiency WATER INFILTRATION SEASIDE AVENUE Roof Plan reference Q180 BEACH CHANNEL DRIVE ROCKAWAY FREEWAY <u>3</u> 1 ② <u>2</u> ① 3 <u>5</u>1 **BEACH 104TH STREET Deficiency Quantity** 100 Quantity Uom S.F. MAINTENANCE Potential Action Urgency of Action PRIORITY 3 LEVEL 2 Purpose of Action Deficiency Photo1 Roof 4 - Auditorium Stage Violations No violations recorded. ROOF/GRAVITY TANK Does not Exist STAIRS/RAMPS: EXTERIOR Inspected BUILDING CHEEK/FLANK WALLS Inspected Condition 3 - Fair Deficiency CAST IN PLACE CONCRETE: CRACKS/SPALLING - MINOR SEASIDE AVENUE Roof Plan reference Q180 BEACH CHANNEL DRIVE ROCKAWAY FREEWAY 3 <u>1</u> ② <u>2</u> ① 3 **BEACH 104TH STREET Deficiency Quantity** 20 S.F. Quantity Uom Potential Action REPAIR