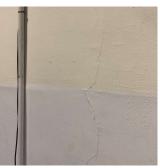

| HUHHOH | 3 - rai |
|--------|---------|
|        |         |

BULKHEAD/PENTHOUSE WALLS/INTERIOR: CMU Deficiency CRACKS/SPALLING

SEASIDE AVENUE

No deficiencies recorded

Q180 BEACH CHANNEL DRIVE ROCKAWAY FREEWAY ① 3

**BEACH 104TH STREET** 

| Deficiency Quantity 10 |         |
|------------------------|---------|
| Quantity Uom S.F.      |         |
| Potential Action REP   | LACE    |
| Urgency of Action PRIO | ORITY 3 |