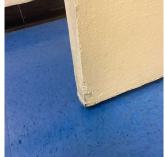

| HUHHOH | 3 - rai |
|--------|---------|
|        |         |

BULKHEAD/PENTHOUSE WALLS/INTERIOR: CMU Deficiency CRACKS/SPALLING

SEASIDE AVENUE

No deficiencies recorded

Q180 BEACH CHANNEL DRIVE ROCKAWAY FREEWAY ① 3

**BEACH 104TH STREET** 

| Deficiency Quantity 10 |         |
|------------------------|---------|
| Quantity Uom S.F.      |         |
| Potential Action REP   | LACE    |
| Urgency of Action PRIO | ORITY 3 |