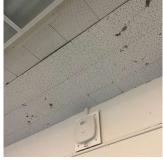

#### Ceiling

Deficiency Location/Instance Room 304, Corridor near Room 200 **Deficiency Quantity** Quantity Uom S.F. Potential Action REPLACE Urgency of Action PRIORITY 5

Room 304

Violations No violations recorded.