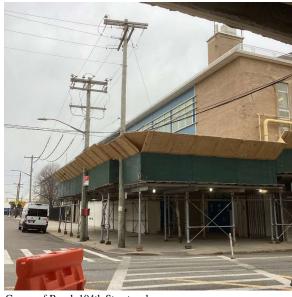

Custodian Robert Chiacchere Fireman Frank Giordano

Corner of Beach 104th Street and Rockaway Freeway - Northeast view

Architectural Inspection Q180

Main Entrance Photo

Roof Photo

Have any Systems/Major Building Components been upgraded?

THE SCHOLARS ACA

Facade A - Beach 104th Street

Roof 1 - South view

Yes

Systems: Roofing and Roof Drains replacement at Roofs 2-4;

Parapets and Coping replacement at Roof 4; Partial Roofing repairs at Roof 1; Bulkheads repointing, New Roof Barriers at Roofs 2-4; Partial Exterior Walls refacing