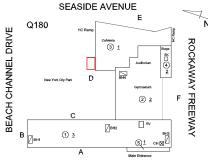

#### **Building Condition Assessment Survey 2023 - 2024**

Q180 Architectural Inspection Question Response **EXTERIOR CHIMNEY** Material Type(s) Masonry Condition 3 - Fair Deficiency BRICK: DETERIORATED JOINTS SEASIDE AVENUE Roof Plan reference Q180 BEACH CHANNEL DRIVE ROCKAWAY FREEWAY 3 1 2 ① 3 **BEACH 104TH STREET Deficiency Quantity** 10 Quantity Uom S.F. Potential Action REPOINT Urgency of Action PRIORITY 4 LEVEL 2 Purpose of Action Deficiency Photo1 Roof 1 Violations No violations recorded. Inspected **COPING** Condition 2 - Between Good and Fair Deficiency No deficiencies recorded CORNICE Does not Exist **DOORS** Inspected DOORS AND FRAMES Inspected Condition 4 - Between Fair and Poor METAL: DETERIORATED DOOR AND FRAME - MAJOR Deficiency DETERIORATION SEASIDE AVENUE Roof Plan reference Q180 BEACH CHANNEL DRIVE ROCKAWAY FREEWAY ② 2 ① 3 **BEACH 104TH STREET** 9 **Deficiency Quantity** 