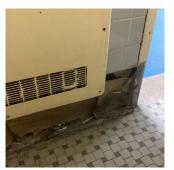

ns recorded.

| Deficiency                   | CERAMIC TILE: BROKEN/ MISSING |
|------------------------------|-------------------------------|
| Deficiency Location/Instance | Rooms 111, 221                |
| Deficiency Quantity          | 20                            |
| Quantity Uom                 | S.F.                          |
| Potential Action             | REPLACE                       |
| Urgency of Action            | PRIORITY 3                    |
| Purpose of Action            | LEVEL 2                       |

#### **Building Condition Assessment Survey 2023 - 2024**

Architectural Inspection Q180

| Question | Response |
|----------|----------|
|----------|----------|

### INTERIOR

#### **TOILET ROOMS - STAFF**

Walls

Deficiency Photo1

Deficiency Photo1

Deficiency



Room 221

| Violations | No violations recorded. |
|------------|-------------------------|

| TOILET ROOMS - STUDENTS      | Inspected                 |  |
|------------------------------|---------------------------|--|
| Ceiling                      | Inspected                 |  |
| Condition                    | 2 - Between Good and Fair |  |
| Deficiency                   | No deficiencies recorded  |  |
| Door(s)                      | Inspected                 |  |
| Condition                    | 5 - Poor                  |  |
| Deficiency                   | WOOD: DETERIORATED DOOR   |  |
| Deficiency Location/Instance | Room 137                  |  |
| Deficiency Quantity          | 1                         |  |

Quantity Uom EACH
Potential Action MAINTENANCE
Urgency of Action