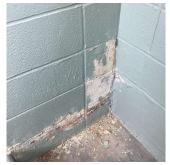

| estion                            | Response                                      |
|-----------------------------------|-----------------------------------------------|
| NTERIOR                           |                                               |
| CLASSROOMS/CORRIDORS/ADMIN SPACES |                                               |
| Walls                             |                                               |
|                                   | Room 232B                                     |
| Violations                        | No violations recorded.                       |
| Deficiency                        | PLASTER: CRACKS/SPALLING - ACTIVE LEAK        |
| Deficiency Location/Instance      | Room 232, Corridor near Room 200              |
| Deficiency Quantity               | 30                                            |
| Quantity Uom                      | S.F.                                          |
| Potential Action                  | REPLACE                                       |
| Urgency of Action                 | PRIORITY 5                                    |
| Purpose of Action                 | LEVEL 2                                       |
| Deficiency Photo1                 | Corridor near Room 200                        |
| Violations                        | No violations recorded.                       |
| Deficiency                        | GLAZED BLOCK: CRACKS/SPALLING                 |
| Deficiency Location/Instance      | Room 328, Corridor near Room 232, Near Exit 9 |
| Deficiency Quantity               | 20                                            |
| Quantity Uom                      | S.F.                                          |
| Potential Action                  | REPLACE                                       |
| Urgency of Action                 | PRIORITY 3                                    |
| Purpose of Action                 | LEVEL 2                                       |
| Deficiency Photo1                 | Near Exit 9                                   |
| Violations                        | No violations recorded.                       |
|                                   |                                               |
| Specialties                       | Inspected                                     |
| Classroom Locker(s)               | Inspected                                     |
| Condition                         | 2 - Between Good and Fair                     |
| Deficiency                        | No deficiencies recorded                      |
| Fixed Seating                     | Does not Exist                                |
| GYMNASIUM                         | Inspected                                     |
| Instance on 1st Floor             | Inspected                                     |