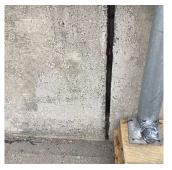

#### **Building Condition Assessment Survey 2023 - 2024**

Q180 Architectural Inspection Question Response **EXTERIOR** ROOF Specialties SKYLIGHT/ROOF VENT Material Type(s) Glass Condition 3 - Fair Deficiency WATER INFILTRATION SEASIDE AVENUE Roof Plan reference Q180 BEACH CHANNEL DRIVE ROCKAWAY FREEWAY <u>3</u> 1 ② <u>2</u> ① 3 <u>5</u>1 **BEACH 104TH STREET Deficiency Quantity** 100 Quantity Uom S.F. MAINTENANCE Potential Action Urgency of Action PRIORITY 3 LEVEL 2 Purpose of Action Deficiency Photo1 Roof 4 - Auditorium Stage Violations No violations recorded. ROOF/GRAVITY TANK Does not Exist STAIRS/RAMPS: EXTERIOR Inspected BUILDING CHEEK/FLANK WALLS Inspected Condition 3 - Fair Deficiency CAST IN PLACE CONCRETE: CRACKS/SPALLING - MINOR SEASIDE AVENUE Roof Plan reference Q180 BEACH CHANNEL DRIVE ROCKAWAY FREEWAY 3 <u>1</u> ② <u>2</u> ① 3 **BEACH 104TH STREET Deficiency Quantity** 20 S.F. Quantity Uom Potential Action REPAIR