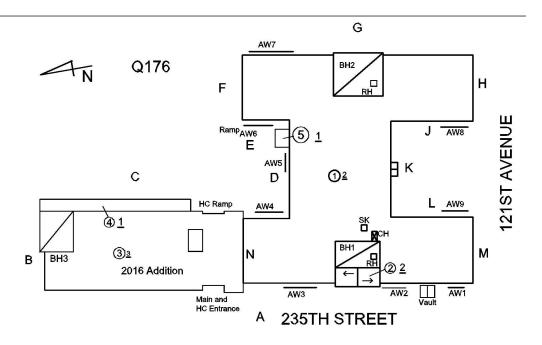

# Inspection

| Question              | Response                                    |
|-----------------------|---------------------------------------------|
| Architectural         |                                             |
| EXTERIOR              | Inspected                                   |
| AREAWAY               | Inspected                                   |
| Instance on AW1-AW9   | Inspected                                   |
| Instance Condition    | 3 - Fair                                    |
| Instance Quantity     | 9                                           |
| Instance Quantity Uom | EACH                                        |
| Deficiency            | AREAWAY STAIRS: DETERIORATED MATERIAL SLIDE |

# EXTERIOR AREAWAY

Roof Plan reference

Deficiency Quantity 25
Quantity Uom S.F.
Potential Action REPLACE
Urgency of Action PRIORITY 3
Purpose of Action LEVEL 2

Violations No violations recorded.

Deficiency

Roof Plan reference

Deficiency Photo1

# **Building Condition Assessment Survey 2023 - 2024**

Architectural Inspection Q176

Question

Response

**EXTERIOR** 

AREAWAY

Deficiency Photo1

Facade G - AW7