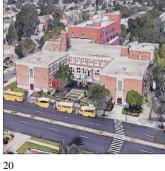

Brian Tobin Hardy Gist

Custodian Fireman

Facade Photo

Corner of 235th Street and 121st Avenue -Northeast view

Q176 Architectural Inspection

Main Entrance Photo

Roof Photo

Facade A - 235th Street