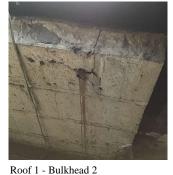

Roof 1 - West view

Yes

Have any Systems/Major Building Components been upgraded?

Systems: Partial Exterior Walls, Parapets, Bulkheads and Chimney

repointing and repairs.

2023 Year:

Exterior Walls Atrium Glass - repairs Systems: