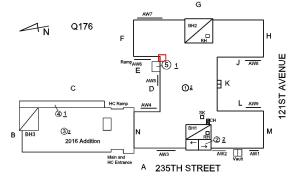

# **Building Condition Assessment Survey 2023 - 2024**

Architectural Inspection Q176

| Asset:        | P.S. 176 - QUEENS, 120-45 235 STREET, New York, 11411 |                    |                    |
|---------------|-------------------------------------------------------|--------------------|--------------------|
| Inspection Id | Inspection Type                                       | Time In            | Last Edited        |
| SA : Q176     | Architectural - Senior                                | 2023-11-02 7:27 AM | 2024-06-17 8:49 AM |
| AA : Q176     | Architectural - Associate                             | 2023-11-02 8:14 AM | 2024-06-10 4:01 PM |