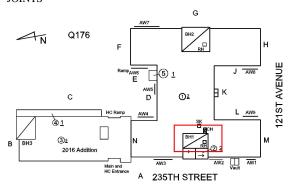

# **Building Condition Assessment Survey 2023 - 2024**

Response

Architectural Inspection Q176

# Question

**EXTERIOR** 

# EXTERIOR WALLS

Elevation

Deficiency Quantity 20 Quantity Uom L.F. REPOINT Potential Action PRIORITY 3 Urgency of Action LEVEL 2 Purpose of Action

Violations No violations recorded.

Deficiency

Roof Plan reference

Deficiency Photo1

BRICK: CRACKS/DISPLACED/SPALLED BRICK AT BUILDING **CORNERS** 

Elevation

Deficiency Quantity Quantity Uom

S.F.

(P) Page 11 of 57 Print Date: 7/01/2024