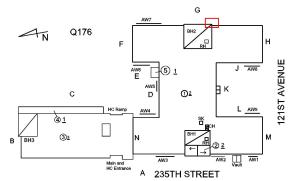

# Inspection

| Question              | Response                                    |
|-----------------------|---------------------------------------------|
| Architectural         |                                             |
| EXTERIOR              | Inspected                                   |
| AREAWAY               | Inspected                                   |
| Instance on AW1-AW9   | Inspected                                   |
| Instance Condition    | 3 - Fair                                    |
| Instance Quantity     | 9                                           |
| Instance Quantity Uom | EACH                                        |
| Deficiency            | AREAWAY STAIRS: DETERIORATED MATERIAL SLIDE |

# EXTERIOR AREAWAY

Roof Plan reference

Deficiency Quantity 25
Quantity Uom S.F.
Potential Action REPLACE
Urgency of Action PRIORITY 3
Purpose of Action LEVEL 2

Violations No violations recorded.

Deficiency

# **Building Condition Assessment Survey 2023 - 2024**

Architectural Inspection Q176

Question

Response

**EXTERIOR** 

AREAWAY

Deficiency Photo1

Facade G - AW7