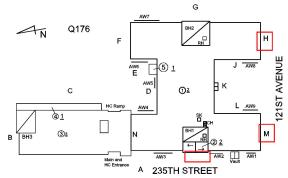

Brian Tobin Hardy Gist

Custodian Fireman

Facade Photo

Corner of 235th Street and 121st Avenue -Northeast view

Q176 Architectural Inspection

Main Entrance Photo

Roof Photo

Facade A - 235th Street