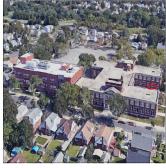

Facade J - AW8

Violations No violations recorded.

Deficiency

AREAWAY WALLS: CRACKS AND SPALLING

Architectural Inspection Q176