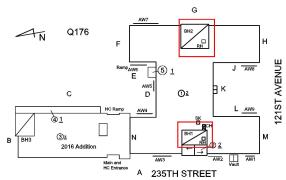

# **EXTERIOR** COPING

Deficiency Photo1

Roof 1 Facade G

Response

No violations recorded. Violations

Deficiency

Roof Plan reference

**Deficiency Quantity** 20 Quantity Uom Potential Action

Urgency of Action Purpose of Action

Deficiency Photo1

Violations

REPLACE-IN-KIND PRIORITY 4

LEVEL 2

Roof 1

No violations recorded.

| CORNICE          | Inspected                                                     |
|------------------|---------------------------------------------------------------|
| Condition        | 2 - Between Good and Fair                                     |
| Deficiency       | No deficiencies recorded                                      |
| DOORS            | Inspected                                                     |
| DOORS AND FRAMES | Inspected                                                     |
| Condition        | 5 - Poor                                                      |
| Deficiency       | METAL CLAD: DETERIORATED DOOR AND FRAME - MAJOR DETERIORATION |