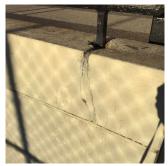

# AREAWAY SLAB: CRACKS AND SPALLING

Deficiency Quantity
Quantity Uom
S.F.
Potential Action
REPAIR
Urgency of Action
PRIORITY 3
Purpose of Action
LEVEL 2