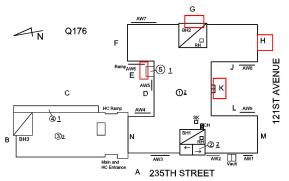

Brian Tobin Hardy Gist

Custodian Fireman

Facade Photo

Corner of 235th Street and 121st Avenue -Northeast view

Q176 Architectural Inspection

Main Entrance Photo

Roof Photo

Facade A - 235th Street