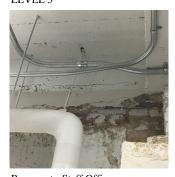

Roof 1 - West view

Yes

Have any Systems/Major Building Components been upgraded?

Systems: Partial Exterior Walls, Parapets, Bulkheads and Chimney

repointing and repairs.

2023 Year:

Exterior Walls Atrium Glass - repairs Systems:

Year:

Systems: Chimney, Coping, Parapets - repointing and repairs,

Student Toilet Rooms (Original Building) - upgraded to

HC compliance

Year:

Systems: Exterior Walls, Coping - repointing and repairs

Year:

Roofing (Built-Up, Metal), Windows (Double Hung), Systems: