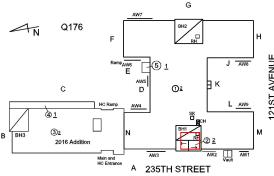

# **Building Condition Assessment Survey 2023 - 2024**

Architectural Inspection Q176

Question

Response

**EXTERIOR** 

AREAWAY

Deficiency Photo1

Facade G - AW7

Facade J - AW8

Violations No violations recorded.

Deficiency

AREAWAY WALLS: CRACKS AND SPALLING

Architectural Inspection Q176