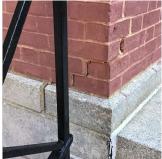

Deficiency Photo1

BRICK: CRACKS/DISPLACED/SPALLED BRICK AT BUILDING **CORNERS** 

Elevation

Deficiency Quantity Quantity Uom

S.F.

(P) Page 11 of 57 Print Date: 7/01/2024

# EXTERIOR WALLS

Potential Action REMOVE AND REBUILD
Urgency of Action PRIORITY 4
Purpose of Action LEVEL 2
Deficiency Photo1

Facade K

No violations recorded.

# BRICK: DETERIORATED JOINTS