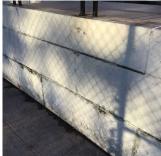

# **EXTERIOR** COPING

Deficiency Photo1

Roof 1 Facade G

Response

No violations recorded. Violations

Deficiency

Roof Plan reference

**Deficiency Quantity** 20 Quantity Uom Potential Action

Urgency of Action Purpose of Action

Deficiency Photo1

Violations

REPLACE-IN-KIND PRIORITY 4

LEVEL 2

Roof 1

No violations recorded.

| CORNICE          | Inspected                                                     |
|------------------|---------------------------------------------------------------|
| Condition        | 2 - Between Good and Fair                                     |
| Deficiency       | No deficiencies recorded                                      |
| DOORS            | Inspected                                                     |
| DOORS AND FRAMES | Inspected                                                     |
| Condition        | 5 - Poor                                                      |
| Deficiency       | METAL CLAD: DETERIORATED DOOR AND FRAME - MAJOR DETERIORATION |