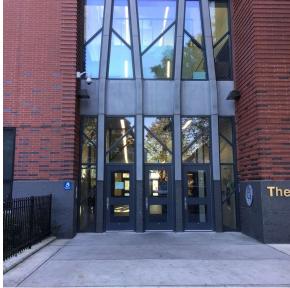

Brian Tobin Hardy Gist

Custodian Fireman

Facade Photo

Corner of 235th Street and 121st Avenue -Northeast view

Q176 Architectural Inspection

Main Entrance Photo

Roof Photo

Facade A - 235th Street