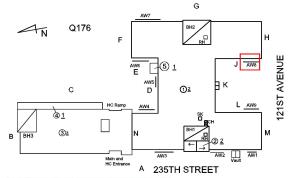

Brian Tobin Hardy Gist

Custodian Fireman

Facade Photo

Corner of 235th Street and 121st Avenue -Northeast view

Q176 Architectural Inspection

Main Entrance Photo

Roof Photo

Facade A - 235th Street