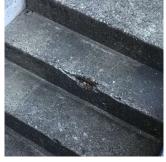

# Inspection

| Question              | Response                                    |
|-----------------------|---------------------------------------------|
| Architectural         |                                             |
| EXTERIOR              | Inspected                                   |
| AREAWAY               | Inspected                                   |
| Instance on AW1-AW9   | Inspected                                   |
| Instance Condition    | 3 - Fair                                    |
| Instance Quantity     | 9                                           |
| Instance Quantity Uom | EACH                                        |
| Deficiency            | AREAWAY STAIRS: DETERIORATED MATERIAL SLIDE |

# EXTERIOR AREAWAY

Roof Plan reference

Deficiency Quantity 25
Quantity Uom S.F.
Potential Action REPLACE
Urgency of Action PRIORITY 3
Purpose of Action LEVEL 2

Violations No violations recorded.

Deficiency

Roof Plan reference

Deficiency Photo1