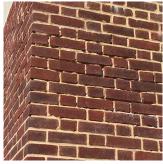

Deficiency Photo1

BRICK: CRACKS/DISPLACED/SPALLED BRICK AT BUILDING **CORNERS** 

Elevation

Deficiency Quantity Quantity Uom

S.F.

(P) Page 11 of 57 Print Date: 7/01/2024

# **Building Condition Assessment Survey 2023 - 2024**

Architectural Inspection Q176

# Question Response

# **EXTERIOR**

# EXTERIOR WALLS

Potential Action REMOVE AND REBUILD
Urgency of Action PRIORITY 4
Purpose of Action LEVEL 2
Deficiency Photo1

Facade K

No violations recorded.