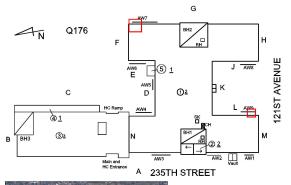

Facade J - AW8

Violations No violations recorded.

Deficiency

AREAWAY WALLS: CRACKS AND SPALLING

Architectural Inspection Q176

# EXTERIOR WALLS

Potential Action REMOVE AND REBUILD
Urgency of Action PRIORITY 4
Purpose of Action LEVEL 2
Deficiency Photo1

Facade K

No violations recorded.