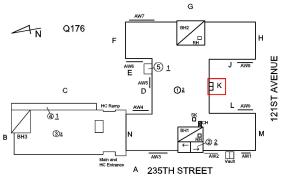

Brian Tobin Hardy Gist

Custodian Fireman

Facade Photo

Corner of 235th Street and 121st Avenue -Northeast view

Q176 Architectural Inspection

Main Entrance Photo

Roof Photo

Facade A - 235th Street