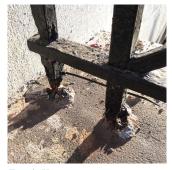

| DOOR HARDWARE           | Inspected                                 |
|-------------------------|-------------------------------------------|
| Condition               | 3 - Fair                                  |
| Deficiency              | No deficiencies recorded                  |
| LINTELS                 | Inspected                                 |
| Condition               | 2 - Between Good and Fair                 |
| Deficiency              | No deficiencies recorded                  |
| TRANSOM/SIDE LIGHT      | Inspected                                 |
| Condition               | 2 - Between Good and Fair                 |
| Deficiency              | No deficiencies recorded                  |
| EXTERIOR WALLS          | Inspected                                 |
| Material Type(s)        | Concrete, Masonry                         |
| Replacement Quantity    | 47,000                                    |
| Replacement Uom         | S.F.                                      |
| Instance on All Facades | Inspected                                 |
| Instance Condition      | 3 - Fair                                  |
| Instance Quantity       | 47,000                                    |
| Instance Quantity Uom   | S.F.                                      |
| Deficiency              | BRICK: DETERIORATED MASONRY SILLS - MINOR |
|                         |                                           |

# EXTERIOR WALLS

Roof Plan reference

Elevation

Deficiency Quantity Quantity Uom Potential Action Urgency of Action Purpose of Action Deficiency Photo1

L.F.
REPAIR
PRIORITY 3
LEVEL 2

Facade D

No violations recorded.