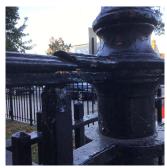

Facade J - AW8

Violations No violations recorded.

Deficiency

AREAWAY WALLS: CRACKS AND SPALLING

Architectural Inspection Q176

Deficiency Photo1

BRICK: CRACKS/DISPLACED/SPALLED BRICK AT BUILDING **CORNERS** 

Elevation

Deficiency Quantity Quantity Uom

S.F.

(P) Page 11 of 57 Print Date: 7/01/2024

# EXTERIOR WALLS

Potential Action REMOVE AND REBUILD
Urgency of Action PRIORITY 4
Purpose of Action LEVEL 2
Deficiency Photo1

Facade K

No violations recorded.