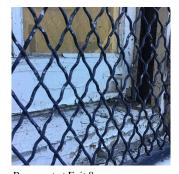

# **Building Condition Assessment Survey 2023 - 2024**

Architectural Inspection Q176

Question

Response

**EXTERIOR** 

AREAWAY

Deficiency Photo1

Facade G - AW7

Facade J - AW8

Violations No violations recorded.

Deficiency

AREAWAY WALLS: CRACKS AND SPALLING

Architectural Inspection Q176