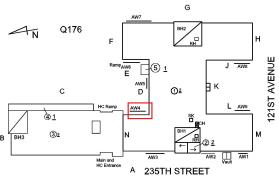

# Inspection

| Question              | Response                                    |
|-----------------------|---------------------------------------------|
| Architectural         |                                             |
| EXTERIOR              | Inspected                                   |
| AREAWAY               | Inspected                                   |
| Instance on AW1-AW9   | Inspected                                   |
| Instance Condition    | 3 - Fair                                    |
| Instance Quantity     | 9                                           |
| Instance Quantity Uom | EACH                                        |
| Deficiency            | AREAWAY STAIRS: DETERIORATED MATERIAL SLIDE |

# EXTERIOR AREAWAY

Roof Plan reference

Deficiency Quantity 25
Quantity Uom S.F.
Potential Action REPLACE
Urgency of Action PRIORITY 3
Purpose of Action LEVEL 2

Violations No violations recorded.

Deficiency

# AREAWAY SLAB: CRACKS AND SPALLING

Deficiency Quantity
Quantity Uom
S.F.
Potential Action
REPAIR
Urgency of Action
PRIORITY 3
Purpose of Action
LEVEL 2