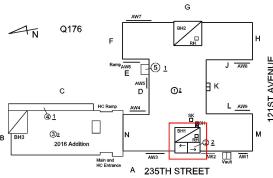

#### Deficiency

Violations

Roof Plan reference

# BRICK: DETERIORATED JOINTS

#### Elevation

Deficiency Quantity Quantity Uom Potential Action Urgency of Action Purpose of Action Deficiency Photo1

S.F.
REPOINT
PRIORITY 3
LEVEL 2