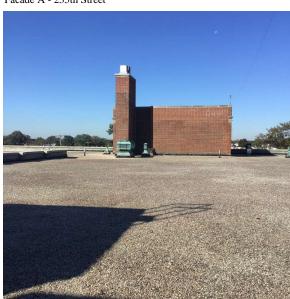

Brian Tobin Hardy Gist

Custodian Fireman

Facade Photo

Corner of 235th Street and 121st Avenue -Northeast view

Q176 Architectural Inspection

Main Entrance Photo

Roof Photo

Facade A - 235th Street

Roof 1 - West view

Yes

Have any Systems/Major Building Components been upgraded?

Systems: Partial Exterior Walls, Parapets, Bulkheads and Chimney

repointing and repairs.

2023 Year:

Exterior Walls Atrium Glass - repairs Systems: