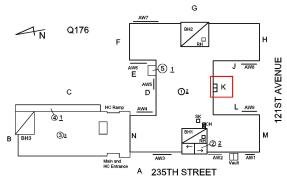

Brian Tobin Hardy Gist

Custodian Fireman

Facade Photo

Corner of 235th Street and 121st Avenue -Northeast view

Q176 Architectural Inspection

Main Entrance Photo

Roof Photo

Facade A - 235th Street