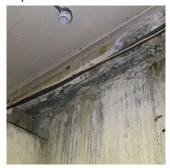

Violations No violations recorded.

Deficiency

Roof Plan reference

Deficiency Photo1

AREAWAY STAIRS: DETERIORATED TREADS/RISERS/NOSINGS

Deficiency Quantity 10
Quantity Uom S.F.
Potential Action REPAIR
Urgency of Action PRIORITY 3
Purpose of Action LEVEL 2

Facade J - AW8

Violations No violations recorded.

Deficiency

AREAWAY WALLS: CRACKS AND SPALLING

Architectural Inspection Q176