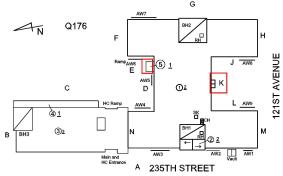

Facade J - AW8

Violations No violations recorded.

Deficiency

AREAWAY WALLS: CRACKS AND SPALLING

Architectural Inspection Q176

# EXTERIOR WALLS

Potential Action REMOVE AND REBUILD
Urgency of Action PRIORITY 4
Purpose of Action LEVEL 2
Deficiency Photo1

Facade K

No violations recorded.