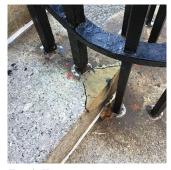

# EXTERIOR WALLS

Potential Action REMOVE AND REBUILD
Urgency of Action PRIORITY 4
Purpose of Action LEVEL 2
Deficiency Photo1

Facade K

No violations recorded.

# BRICK: DETERIORATED JOINTS