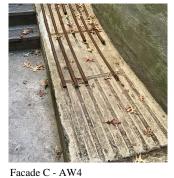

# Inspection

| Question              | Response                                    |
|-----------------------|---------------------------------------------|
| Architectural         |                                             |
| EXTERIOR              | Inspected                                   |
| AREAWAY               | Inspected                                   |
| Instance on AW1-AW9   | Inspected                                   |
| Instance Condition    | 3 - Fair                                    |
| Instance Quantity     | 9                                           |
| Instance Quantity Uom | EACH                                        |
| Deficiency            | AREAWAY STAIRS: DETERIORATED MATERIAL SLIDE |

# EXTERIOR AREAWAY

Roof Plan reference

Deficiency Quantity 25
Quantity Uom S.F.
Potential Action REPLACE
Urgency of Action PRIORITY 3
Purpose of Action LEVEL 2

Violations No violations recorded.

Deficiency

# AREAWAY SLAB: CRACKS AND SPALLING

Deficiency Quantity
Quantity Uom
S.F.
Potential Action
REPAIR
Urgency of Action
PRIORITY 3
Purpose of Action
LEVEL 2