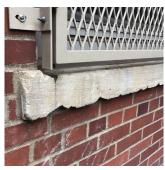

Deficiency

Roof Plan reference

BRICK: DETERIORATED MASONRY SILLS - MAJOR

Elevation

Print Date: 7/01/2024

Deficiency Quantity 30
Quantity Uom L.F.

Potential Action REMOVE AND REPLACE

Urgency of Action PRIORITY 4
Purpose of Action LEVEL 2

STONE: CHIPPED/SPALLED/BROKEN PIECES - MAJOR

Elevation

Deficiency Quantity Quantity Uom Potential Action Urgency of Action Purpose of Action Deficiency Photo1

Violations

40 S.F. REPLACE PRIORITY 4 LEVEL 2

Deficiency Photo1

BRICK: DETERIORATED MASONRY SILLS - MINOR

Elevation

Deficiency Quantity 120
Quantity Uom L.F.
Potential Action REPAIR