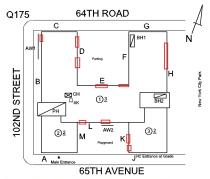

#### **EXTERIOR**

AREAWAY

Roof Plan reference

Deficiency Quantity

Quantity Uom

S.F.

Potential Action

REPLACE

AREAWAY STAIRS: DETERIORATED TREADS/RISERS/NOSINGS

Roof Plan reference

O175 64TH ROAD

Deficiency Quantity 10
Quantity Uom S.F.
Potential Action REPAIR
Urgency of Action PRIORITY 3
Purpose of Action LEVEL 2

#### AREAWAY

Deficiency Photo1

AW2

Violations No violations recorded.

Deficiency

Roof Plan reference

Deficiency Quantity
Quantity Uom

Potential Action Urgency of Action

# EXTERIOR AREAWAY

Roof Plan reference

Deficiency Photo1

Deficiency Quantity 40
Quantity Uom S.F.
Potential Action REPAIR
Urgency of Action PRIORITY 3
Purpose of Action LEVEL 2

METAL: WATER PENETRATION

AW2

# **Building Condition Assessment Survey 2023 - 2024**

Response

Q175

102ND STREET

Architectural Inspection Q175

Question

#### EXTERIOR WALLS

Roof Plan reference

Elevation

64TH ROAD

Deficiency Quantity
Quantity Uom
Potential Action
Urgency of Action

Purpose of Action Deficiency Photo1 60
S.F.
MAINTENANCE
PRIORITY 1
LEVEL 1

Facade J