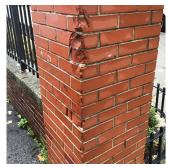

Deficiency

Roof Plan reference

Deficiency Photo1

BRICK: DETERIORATED JOINTS

**Deficiency Quantity** 10 Quantity Uom S.F. REPOINT Potential Action Urgency of Action PRIORITY 3 LEVEL 2 Purpose of Action

CH

Violations No violations recorded.

Deficiency BRICK: DETERIORATED CAP