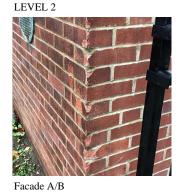

STONE: CHIPPED/SPALLED/BROKEN PIECES - MAJOR

Elevation

Deficiency Quantity Quantity Uom Potential Action Urgency of Action Purpose of Action Deficiency Photo1

Violations

40 S.F. REPLACE PRIORITY 4 LEVEL 2

Facade G - Exit 6

No violations recorded.

Deficiency BRICK: EFFLORESCENCE