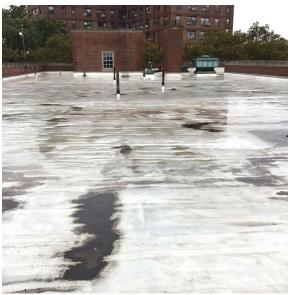

Roof Photo

Facade A - 65th Avenue

Roof 1 - Southwest View

Have any Systems/Major Building Components been upgraded?

Yes

Systems: Roofing (above Gymnasium) - repairs; 2nd Floor Student

Toilet Rooms, Staff Toilet Room 133 - upgrades to HC