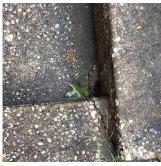

# Inspection

| •                     |                                    |
|-----------------------|------------------------------------|
| Question              | Response                           |
| Architectural         |                                    |
| EXTERIOR              | Inspected                          |
| AREAWAY               | Inspected                          |
| Instance on AW1 - AW2 | Inspected                          |
| Instance Condition    | 4 - Between Fair and Poor          |
| Instance Quantity     | 2                                  |
| Instance Quantity Uom | EACH                               |
| Deficiency            | AREAWAY WALLS: CRACKS AND SPALLING |

Violations

AREAWAY WALLS: CRACKS AND SPALLING