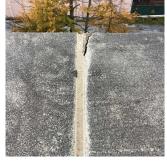

# Inspection

| •                     |                                    |
|-----------------------|------------------------------------|
| Question              | Response                           |
| Architectural         |                                    |
| EXTERIOR              | Inspected                          |
| AREAWAY               | Inspected                          |
| Instance on AW1 - AW2 | Inspected                          |
| Instance Condition    | 4 - Between Fair and Poor          |
| Instance Quantity     | 2                                  |
| Instance Quantity Uom | EACH                               |
| Deficiency            | AREAWAY WALLS: CRACKS AND SPALLING |

Violations

AREAWAY WALLS: CRACKS AND SPALLING

# EXTERIOR AREAWAY

Roof Plan reference

Deficiency Photo1

Deficiency Quantity 40
Quantity Uom S.F.
Potential Action REPAIR
Urgency of Action PRIORITY 3
Purpose of Action LEVEL 2

METAL: WATER PENETRATION

AW2