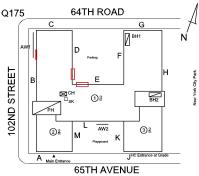

#### **EXTERIOR**

AREAWAY

Roof Plan reference

Deficiency Quantity

Quantity Uom

S.F.

Potential Action

REPLACE

AREAWAY STAIRS: DETERIORATED TREADS/RISERS/NOSINGS

Roof Plan reference

O175 64TH ROAD

Deficiency Quantity 10
Quantity Uom S.F.
Potential Action REPAIR
Urgency of Action PRIORITY 3
Purpose of Action LEVEL 2

# **Building Condition Assessment Survey 2023 - 2024**

Response

Q175

102ND STREET

Architectural Inspection Q175

Question

#### EXTERIOR WALLS

Roof Plan reference

Elevation

64TH ROAD

Deficiency Quantity
Quantity Uom
Potential Action
Urgency of Action

Purpose of Action Deficiency Photo1 60
S.F.
MAINTENANCE
PRIORITY 1
LEVEL 1

Facade J