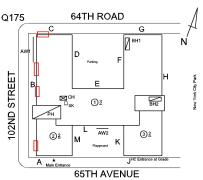

#### **EXTERIOR**

AREAWAY

Roof Plan reference

Deficiency Quantity

Quantity Uom

S.F.

Potential Action

REPLACE

AREAWAY STAIRS: DETERIORATED TREADS/RISERS/NOSINGS

Roof Plan reference

O175 64TH ROAD

Deficiency Quantity 10
Quantity Uom S.F.
Potential Action REPAIR
Urgency of Action PRIORITY 3
Purpose of Action LEVEL 2

# **Building Condition Assessment Survey 2023 - 2024**

Response

Q175

102ND STREET

Architectural Inspection Q175

Question

#### EXTERIOR WALLS

Roof Plan reference

Elevation

64TH ROAD

Deficiency Quantity
Quantity Uom
Potential Action
Urgency of Action

Purpose of Action Deficiency Photo1 60
S.F.
MAINTENANCE
PRIORITY 1
LEVEL 1

Facade J