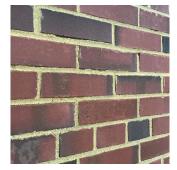

Deficiency

Roof Plan reference

Deficiency Photo1

BRICK: DETERIORATED JOINTS

**Deficiency Quantity** 10 Quantity Uom S.F. REPOINT Potential Action Urgency of Action PRIORITY 3 LEVEL 2 Purpose of Action

CH

Violations No violations recorded.

Facade G - Exit 6

No violations recorded.

Deficiency BRICK: EFFLORESCENCE