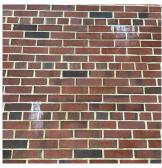

R** ROOF Specialties Inspected **BULKHEAD/PENTHOUSE** Inspected Condition 3 - Fair BULKHEAD/PENTHOUSE WALLS/INTERIOR: PLASTER Deficiency CRACKS/SPALLING Roof Plan reference 64TH ROAD Q175 102ND STREET ①<u>3</u> 3≥ **2**2 **65TH AVENUE Deficiency Quantity** 80 Quantity Uom S.F. Potential Action REPLACE PRIORITY 3 Urgency of Action LEVEL 2 Purpose of Action Deficiency Photo1 BH2 Violations No violations recorded. BULKHEAD/PENTHOUSE WALLS/EXTERIOR: Deficiency EFFLORESCENCE Roof Plan reference Q175 64TH ROAD 102ND STREET BH2 (1)3 3≥ **65TH AVENUE** Deficiency Quantity 10 Quantity Uom Potential Action MAINTENANCE PRIORITY 1 Urgency of Action Purpose of Action LEVEL 1

Architectural Inspection Q175

# Question Response

EXTERIOR ROOF

Specialties

#### **BULKHEAD/PENTHOUSE**

Deficiency Photo1



PH

Violations No violations recorded.

Deficiency
BULKHEAD/PENTHOUSE CEILING: PLASTER
DAMAGED/DETERIORATED

Roof Plan reference

Deficiency Photo1



Deficiency Quantity
Quantity Uom
S.F.
Potential Action
REPLACE
Urgency of Action
PRIORITY 4
Purpose of Action
LEVEL 2



BH2

Violations No violations recorded.

| CUPOLA/ SPIRES/ TOWERS | Does not Exist            |
|------------------------|---------------------------|
| DORMER                 | Does not Exist            |
| DUNNAGE STEEL          | Does not Exist            |
| SKYLIGHT/ROOF VENT     | Inspected                 |
| Material Type(s)       | Glass                     |
| Condition              | 2 - Between Good and Fair |
| Deficiency             | No deficiencies recorded  |
|                        |