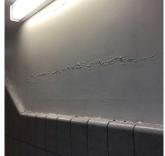

AREAWAY STAIRS: DETERIORATED TREADS/RISERS/NOSINGS

Roof Plan reference

O175 64TH ROAD

Deficiency Quantity 10
Quantity Uom S.F.
Potential Action REPAIR
Urgency of Action PRIORITY 3
Purpose of Action LEVEL 2