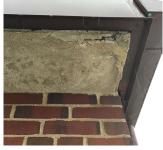

Deficiency

Roof Plan reference

BRICK: DETERIORATED MASONRY SILLS - MAJOR

Elevation

Print Date: 7/01/2024

Deficiency Quantity 30
Quantity Uom L.F.

Potential Action REMOVE AND REPLACE

Urgency of Action PRIORITY 4
Purpose of Action LEVEL 2

STONE: CHIPPED/SPALLED/BROKEN PIECES - MAJOR

Elevation

Deficiency Quantity Quantity Uom Potential Action Urgency of Action Purpose of Action Deficiency Photo1

Violations

40 S.F. REPLACE PRIORITY 4 LEVEL 2