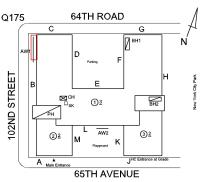

#### **EXTERIOR**

AREAWAY

Roof Plan reference

Deficiency Quantity

Quantity Uom

S.F.

Potential Action

REPLACE

AREAWAY STAIRS: DETERIORATED TREADS/RISERS/NOSINGS

Roof Plan reference

O175 64TH ROAD

Deficiency Quantity 10
Quantity Uom S.F.
Potential Action REPAIR
Urgency of Action PRIORITY 3
Purpose of Action LEVEL 2