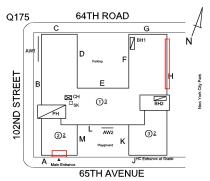

#### **EXTERIOR**

AREAWAY

Roof Plan reference

Deficiency Quantity

Quantity Uom

S.F.

Potential Action

REPLACE

AREAWAY STAIRS: DETERIORATED TREADS/RISERS/NOSINGS

Roof Plan reference

O175 64TH ROAD

Deficiency Quantity 10
Quantity Uom S.F.
Potential Action REPAIR
Urgency of Action PRIORITY 3
Purpose of Action LEVEL 2

# **Building Condition Assessment Survey 2023 - 2024**

Response

Q175

102ND STREET

Architectural Inspection Q175

Question

#### EXTERIOR WALLS

Roof Plan reference

Elevation

64TH ROAD

Deficiency Quantity
Quantity Uom
Potential Action
Urgency of Action

Purpose of Action Deficiency Photo1 60
S.F.
MAINTENANCE
PRIORITY 1
LEVEL 1

Facade J