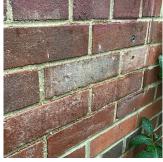

Deficiency

Roof Plan reference

Deficiency Photo1

BRICK: DETERIORATED JOINTS

**Deficiency Quantity** 10 Quantity Uom S.F. REPOINT Potential Action Urgency of Action PRIORITY 3 LEVEL 2 Purpose of Action

CH

Violations No violations recorded.

Deficiency BRICK: DETERIORATED CAP