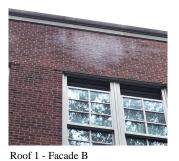

#### AWNINGS AND CANOPIES

Deficiency Photo1

Facade B

Response

Violations No violations recorded.

| CHIMNEY          | Inspected                 |
|------------------|---------------------------|
| Material Type(s) | Masonry                   |
| Condition        | 2 - Between Good and Fair |