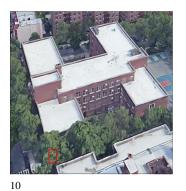

Action Purpose of Action Deficiency Photo1

Violations

40 S.F. REPLACE PRIORITY 4 LEVEL 2



Facade G - Exit 6

No violations recorded.

Deficiency BRICK: EFFLORESCENCE

# **Building Condition Assessment Survey 2023 - 2024**

Response

Q175

102ND STREET

Architectural Inspection Q175

Question

# EXTERIOR

#### EXTERIOR WALLS

Roof Plan reference

Elevation



64TH ROAD

Deficiency Quantity
Quantity Uom
Potential Action
Urgency of Action

Purpose of Action Deficiency Photo1 60
S.F.
MAINTENANCE
PRIORITY 1
LEVEL 1



Facade J

No violations recorded.

Deficiency

Violations

Roof Plan reference

BRICK: MAJOR / THRU CRACKS



# **Building Condition Assessment Survey 2023 - 2024**

Response

S.F.

PRIORITY 4

Architectural Inspection Q175

EXTERIOR

Question

#### EXTERIOR WALLS

Elevation



Deficiency Quantity
Quantity Uom
Potential Action
Urgency of Action
Purpose of Action



REMOVE AND REBUILD

No violations recorded.

Violations

Deficiency

Roof Plan reference

Deficiency Photo1

BRICK: DETERIORATED MASONRY SILLS - MINOR



Elevation



Deficiency Quantity 120
Quantity Uom L.F.
Potential Action REPAIR

# **Building Condition Assessment Survey 2023 - 2024**

Architectural Inspection Q175

# Question

#### **EXTERIOR**

#### EXTERIOR WALLS

Urgency of Action PRIORITY 3
Purpose of Action LEVEL 2
Deficiency Photo1



Facade A

Response

No violations recorded.

Violations

Deficiency

Roof Plan reference

#### BRICK: DETERIORATED JOINTS



Elevation



Deficiency Quantity Quantity Uom

Potential Action Urgency of Action

Purpose of Action Deficiency Photo1 S.F. REPOINT

PR