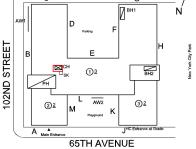

Was not present

Rupert Ricketts

Corner of 65th Avenue & 102nd Street -Northeast View

Custodian

Facade Photo

Fireman

Architectural Inspection Q175

Main Entrance Photo