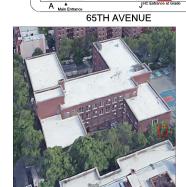

Was not present

Rupert Ricketts

Corner of 65th Avenue & 102nd Street -Northeast View

Custodian

Facade Photo

Fireman

Architectural Inspection Q175

Main Entrance Photo

Roof Photo

Facade A - 65th Avenue

Roof 1 - Southwest View

Have any Systems/Major Building Components been upgraded?

Yes

Systems: Roofing (above Gymnasium) - repairs; 2nd Floor Student

Toilet Rooms, Staff Toilet Room 133 - upgrades to HC