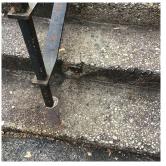

AREAWAY STAIRS: DETERIORATED TREADS/RISERS/NOSINGS

Roof Plan reference

O175 64TH ROAD

Deficiency Quantity 10
Quantity Uom S.F.
Potential Action REPAIR
Urgency of Action PRIORITY 3
Purpose of Action LEVEL 2