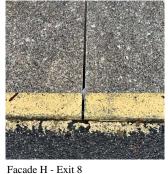

S Inspected Condition 4 - Between Fair and Poor STONE: CRACKS/SPALLING - MAJOR Deficiency Roof Plan reference 64TH ROAD Q175 102ND STREET 65TH AVENUE **Deficiency Quantity** 10 Quantity Uom S.F. Potential Action REPLACE Urgency of Action PRIORITY 4 Purpose of Action LEVEL 2 Deficiency Photo1 Facade L Violations No violations recorded. Deficiency STONE: DETERIORATED JOINTS

# **Building Condition Assessment Survey 2023 - 2024**

Architectural Inspection Q175

| Question               | Response  |
|------------------------|-----------|
| EXTERIOR               |           |
| STAIRS/RAMPS: EXTERIOR | Inspected |

# STAIRS/RAMPS

Roof Plan reference

Deficiency Photo1



Deficiency Quantity 10
Quantity Uom L.F.
Potential Action REPOINT
Urgency of Action PRIORITY 4
Purpose of Action LEVEL 2



Violations No violations recorded.

| VINDOWS                                             | Inspected                 |  |
|-----------------------------------------------------|---------------------------|--|
| Replacement Quantity                                | 10,600                    |  |
| Replacement Uom                                     | S.F.                      |  |
| EXTERIOR GUARDS                                     | Inspected                 |  |
| Condition                                           | 2 - Between Good and Fair |  |
| Deficiency                                          | No deficiencies recorded  |  |
| LINTELS                                             | Inspected                 |  |
| Condition                                           | 2 - Betwee