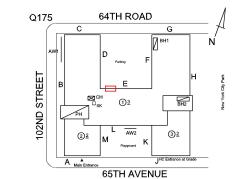

#### **EXTERIOR**

AREAWAY

Roof Plan reference

Deficiency Quantity

Quantity Uom

S.F.

Potential Action

REPLACE

AREAWAY STAIRS: DETERIORATED TREADS/RISERS/NOSINGS

Roof Plan reference

O175 64TH ROAD

Deficiency Quantity 10
Quantity Uom S.F.
Potential Action REPAIR
Urgency of Action PRIORITY 3
Purpose of Action LEVEL 2

# **Building Condition Assessment Survey 2023 - 2024**

Response

Q175

102ND STREET

Architectural Inspection Q175

Question

#### EXTERIOR WALLS

Roof Plan reference

Elevation

64TH ROAD

Deficiency Quantity
Quantity Uom
Potential Action
Urgency of Action

Purpose of Action Deficiency Photo1 60
S.F.
MAINTENANCE
PRIORITY 1
LEVEL 1

Facade J