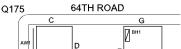

AREAWAY STAIRS: DETERIORATED TREADS/RISERS/NOSINGS

Roof Plan reference

O175 64TH ROAD

Deficiency Quantity 10
Quantity Uom S.F.
Potential Action REPAIR
Urgency of Action PRIORITY 3
Purpose of Action LEVEL 2

# **Building Condition Assessment Survey 2023 - 2024**

Response

Q175

102ND STREET

Architectural Inspection Q175

Question

#### EXTERIOR WALLS

Roof Plan reference

Elevation

64TH ROAD

Deficiency Quantity
Quantity Uom
Potential Action
Urgency of Action

Purpose of Action Deficiency Photo1 60
S.F.
MAINTENANCE
PRIORITY 1
LEVEL 1

Facade J