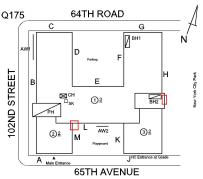

Was not present

Rupert Ricketts

Corner of 65th Avenue & 102nd Street -Northeast View

Custodian

Facade Photo

Fireman

Architectural Inspection Q175

Main Entrance Photo

Roof Photo

Facade A - 65th Avenue

Roof 1 - Southwest View

Have any Systems/Major Building Components been upgraded?

Yes

Systems: Roofing (above Gymnasium) - repairs; 2nd Floor Student

Toilet Rooms, Staff Toilet Room 133 - upgrades to HC