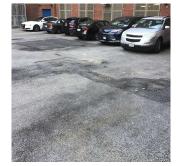

Principal Name Angela Teutschman
Organization P.S. 175 - Queens
Did you meet with this Principal? Yes
Did this Principal provide feedback? Yes
Summary of Principal's Feedback The Principal's com

The Principal's comments are as follows: 1. Gymnasium ceiling is dilapidated. (No deficiencies observed) 2. The asphalt has two worn out dips east of the building that need to be repaired to ensure safety. 3. The kitchen is antiquated, cramped, and has no AC - an upgrade is necessary to improve work safety and efficiency.