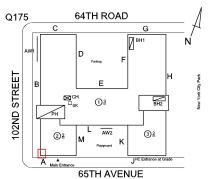

#### **EXTERIOR**

AREAWAY

Roof Plan reference

Deficiency Quantity

Quantity Uom

S.F.

Potential Action

REPLACE

AREAWAY STAIRS: DETERIORATED TREADS/RISERS/NOSINGS

Roof Plan reference

O175 64TH ROAD

Deficiency Quantity 10
Quantity Uom S.F.
Potential Action REPAIR
Urgency of Action PRIORITY 3
Purpose of Action LEVEL 2

#### AREAWAY

Deficiency Photo1

AW2

Violations No violations recorded.

Deficiency

Roof Plan reference

Deficiency Quantity
Quantity Uom

Potential Action Urgency of Action

# EXTERIOR AREAWAY

Roof Plan reference

Deficiency Photo1

Deficiency Quantity 40
Quantity Uom S.F.
Potential Action REPAIR
Urgency of Action PRIORITY 3
Purpose of Action LEVEL 2

METAL: WATER PENETRATION

AW2

# **Building Condition Assessment Survey 2023 - 2024**

Response

Q175

102ND STREET

Architectural Inspection Q175

Question

#### EXTERIOR WALLS

Roof Plan reference

Elevation

64TH ROAD

Deficiency Quantity
Quantity Uom
Potential Action
Urgency of Action

Purpose of Action Deficiency Photo1 60
S.F.
MAINTENANCE
PRIORITY 1
LEVEL 1

Facade J