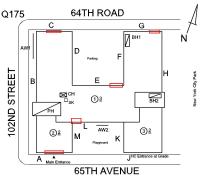

#### **EXTERIOR**

AREAWAY

Roof Plan reference

Deficiency Quantity

Quantity Uom

S.F.

Potential Action

REPLACE

Urgency of Action

PRIORITY 4

Purpose of Action

LEVEL 2

Deficiency Photo1

Violations No violations recorded.

violations (violations recorded

Deficiency

AREAWAY STAIRS: DETERIORATED TREADS/RISERS/NOSINGS

Roof Plan reference

O175 64TH ROAD

Deficiency Quantity 10
Quantity Uom S.F.
Potential Action REPAIR
Urgency of Action PRIORITY 3
Purpose of Action LEVEL 2

#### AREAWAY

Deficiency Photo1

AW2

Violations No violations recorded.

Deficiency

Roof Plan reference

Deficiency Quantity
Quantity Uom

Potential Action Urgency of Action

Purpose of Action

Deficiency Photo1

20 L.F.

REPLACE

PRIORITY 4 LEVEL 2

AW2

No violations recorded.

Deficiency

Violations

AREAWAY WALLS: CRACKS AND SPALLING

# EXTERIOR AREAWAY

Roof Plan reference

Deficiency Photo1

Deficiency Quantity 40
Quantity Uom S.F.
Potential Action REPAIR
Urgency of Action PRIORITY 3
Purpose of Action LEVEL 2

METAL: WATER PENETRATION

AW2

#### AWNINGS AND CANOPIES Inspected

Condition 4 - Between Fair and Poor

Deficiency

Roof Plan reference

Deficiency Quantity 100
Quantity Uom S.F.
Potential Action REPAIR
Urgency of Action PRIORITY 5
Purpose of Action LEVEL 2