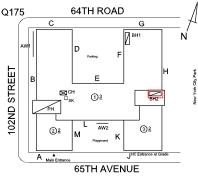

Was not present

Rupert Ricketts

Corner of 65th Avenue & 102nd Street -Northeast View

Custodian

Facade Photo

Fireman

Architectural Inspection Q175

Main Entrance Photo

Roof Photo

Facade A - 65th Avenue

Roof 1 - Southwest View

Have any Systems/Major Building Components been upgraded?

Yes

Systems: Roofing (above Gymnasium) - repairs; 2nd Floor Student

Toilet Rooms, Staff Toilet Room 133 - upgrades to HC