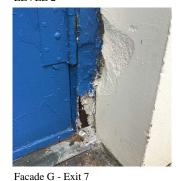

STONE: CHIPPED/SPALLED/BROKEN PIECES - MAJOR

Elevation

Deficiency Quantity Quantity Uom Potential Action Urgency of Action Purpose of Action Deficiency Photo1

Violations

40 S.F. REPLACE PRIORITY 4 LEVEL 2

Facade G - Exit 6

No violations recorded.

Deficiency BRICK: EFFLORESCENCE