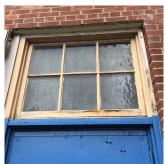

No violations recorded.

| DOOR HARDWARE      | Inspected                  |
|--------------------|----------------------------|
| Condition          | 3 - Fair                   |
| Deficiency         | No deficiencies recorded   |
| LINTELS            | Inspected                  |
| Condition          | 2 - Between Good and Fair  |
| Deficiency         | No deficiencies recorded   |
| TRANSOM/SIDE LIGHT | Inspected                  |
| Condition          | 2 - Between Good and Fair  |
| Deficiency         | WOOD, EVERSINELY WEATHERED |

Deficiency WOOD: EXCESSIVELY WEATHERED

Deficiency Quantity 10
Quantity Uom S.F.
Potential Action REPAIR

### TRANSOM/SIDE LIGHT

Deficiency Photo1

Urgency of Action PRIORITY 3
Purpose of Action LEVEL 2

Facade E

Violations No violations recorded.

| Inspected Masonry |
|-------------------|
| •                 |
| 26,000            |
| 26,000            |
| S.F.              |
| Inspected         |
| 3 - Fair          |
| 26,000            |
| S.F.              |
|                   |