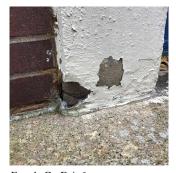

Deficiency

Roof Plan reference

Deficiency Photo1

BRICK: DETERIORATED JOINTS

**Deficiency Quantity** 10 Quantity Uom S.F. REPOINT Potential Action Urgency of Action PRIORITY 3 LEVEL 2 Purpose of Action

CH

Violations No violations recorded.

Deficiency BRICK: DETERIORATED CAP