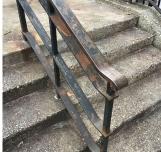

AREAWAY STAIRS: DETERIORATED TREADS/RISERS/NOSINGS

Roof Plan reference

O175 64TH ROAD

Deficiency Quantity 10
Quantity Uom S.F.
Potential Action REPAIR
Urgency of Action PRIORITY 3
Purpose of Action LEVEL 2