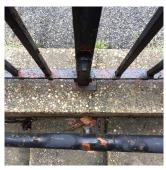

AREAWAY STAIRS: DETERIORATED TREADS/RISERS/NOSINGS

Roof Plan reference

O175 64TH ROAD

Deficiency Quantity 10
Quantity Uom S.F.
Potential Action REPAIR
Urgency of Action PRIORITY 3
Purpose of Action LEVEL 2

Violations

AREAWAY WALLS: CRACKS AND SPALLING