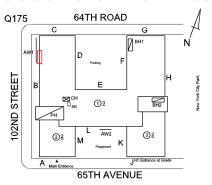

#### **EXTERIOR**

AREAWAY

Roof Plan reference

Deficiency Quantity

Quantity Uom

S.F.

Potential Action

REPLACE

Urgency of Action

PRIORITY 4

Purpose of Action

LEVEL 2

Deficiency Photo1

Violations No violations recorded.

violations (violations recorded

Deficiency

AREAWAY STAIRS: DETERIORATED TREADS/RISERS/NOSINGS

Roof Plan reference

O175 64TH ROAD

Deficiency Quantity 10
Quantity Uom S.F.
Potential Action REPAIR
Urgency of Action PRIORITY 3
Purpose of Action LEVEL 2

#### AREAWAY

Deficiency Photo1

AW2

Violations No violations recorded.

Deficiency

Roof Plan reference

Deficiency Quantity
Quantity Uom

Potential Action Urgency of Action

Purpose of Action

Deficiency Photo1

20 L.F.

REPLACE

PRIORITY 4 LEVEL 2

AW2

No violations recorded.

Deficiency

Violations

AREAWAY WALLS: CRACKS AND SPALLING

# EXTERIOR AREAWAY

Roof Plan reference

Deficiency Photo1

Deficiency Quantity 40
Quantity Uom S.F.
Potential Action REPAIR
Urgency of Action PRIORITY 3
Purpose of Action LEVEL 2

METAL: WATER PENETRATION

AW2

#### AWNINGS AND CANOPIES Inspected

Condition 4 - Between Fair and Poor

Deficiency

Roof Plan reference

Deficiency Quantity 100
Quantity Uom S.F.
Potential Action REPAIR
Urgency of Action PRIORITY 5
Purpose of Action LEVEL 2