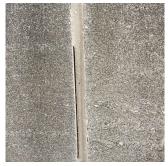

# Inspection

| •                     |                                    |
|-----------------------|------------------------------------|
| Question              | Response                           |
| Architectural         |                                    |
| EXTERIOR              | Inspected                          |
| AREAWAY               | Inspected                          |
| Instance on AW1 - AW2 | Inspected                          |
| Instance Condition    | 4 - Between Fair and Poor          |
| Instance Quantity     | 2                                  |
| Instance Quantity Uom | EACH                               |
| Deficiency            | AREAWAY WALLS: CRACKS AND SPALLING |

AREAWAY STAIRS: DETERIORATED TREADS/RISERS/NOSINGS

Roof Plan reference

O175 64TH ROAD

Deficiency Quantity 10
Quantity Uom S.F.
Potential Action REPAIR
Urgency of Action PRIORITY 3
Purpose of Action LEVEL 2