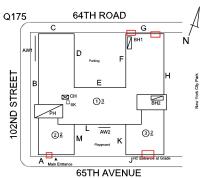

Was not present

Rupert Ricketts

Corner of 65th Avenue & 102nd Street -Northeast View

Custodian

Facade Photo

Fireman

Architectural Inspection Q175

Main Entrance Photo