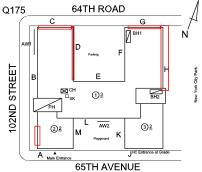

AREAWAY STAIRS: DETERIORATED TREADS/RISERS/NOSINGS

Roof Plan reference

O175 64TH ROAD

Deficiency Quantity 10
Quantity Uom S.F.
Potential Action REPAIR
Urgency of Action PRIORITY 3
Purpose of Action LEVEL 2