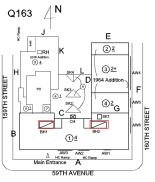

#### **Building Condition Assessment Survey 2023 - 2024**

Q163 Architectural Inspection Question Response **EXTERIOR** EXTERIOR WALLS Facade F Violations No violations recorded. Deficiency STONE: DETERIORATED JOINTS Roof Plan reference Q163 Е ②<u>2</u> ③<u>2+</u> 159TH STREET (4)2<sub>G</sub> Elevation **Deficiency Quantity** 100 L.F. Quantity Uom Potential Action REPOINT Urgency of Action PRIORITY 4 Purpose of Action LEVEL 2 Deficiency Photo1 Facade B

#### **Building Condition Assessment Survey 2023 - 2024**

Q163 Architectural Inspection Question Response **EXTERIOR PARAPETS** Instance on All Roofs Inspected 3 - Fair Instance Condition 7,400 Instance Quantity C.F. Instance Quantity Uom BRICK: MINOR CRACKS, SPALLING Deficiency Roof Plan reference Q163 ②<u>2</u> ③<u>2+</u> 159TH STREET 59TH AVENUE Deficiency Quantity 40 Quantity Uom S.F. Potential Action REPAIR Urgency of Action PRIORITY 3 Purpose of Action LEVEL 2 Deficiency Photo1 Roof 1 Violations No violations recorded. Deficiency BRICK: EFFLORESCENCE Roof Plan reference Q163 ②<u>2</u> ③<u>2+</u> 159TH STREET 59TH AVENUE **Deficiency Quantity** 20 Quantity Uom S.F. Potential Action MAINTENANCE PRIORITY 1 Urgency of Action Purpose of Action LEVEL 1