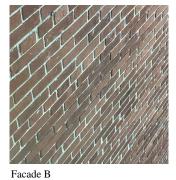

#### **Building Condition Assessment Survey 2023 - 2024**

Q163 Architectural Inspection Question Response **EXTERIOR** EXTERIOR WALLS Facade F Violations No violations recorded. Deficiency STONE: DETERIORATED JOINTS Roof Plan reference Q163 Е ②<u>2</u> ③<u>2+</u> 159TH STREET (4)2<sub>G</sub> Elevation **Deficiency Quantity** 100 L.F. Quantity Uom Potential Action REPOINT Urgency of Action PRIORITY 4 Purpose of Action LEVEL 2 Deficiency Photo1 Facade B