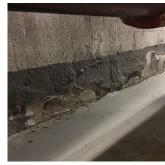

#### EXTERIOR WALLS

Violations No violations recorded.

Deficiency

Roof Plan reference

BRICK: DETERIORATED MASONRY SILLS - MINOR

Elevation

Deficiency Photo1

Deficiency Quantity 20 Quantity Uom L.F. Potential Action REPAIR Urgency of Action PRIORITY 3 Purpose of Action LEVEL 2

Facade A

Violations No violations recorded.

| EXTERIOR SOFFITS     | Inspected                 |  |
|----------------------|---------------------------|--|
| Condition            | 2 - Between Good and Fair |  |
| Deficiency           | No deficiencies recorded  |  |
| LOADING DOCK         | Does not Exist            |  |
| LOUVER               | Inspected                 |  |
| Condition            | 2 - Between Good and Fair |  |
| Deficiency           | No deficiencies recorded  |  |
| PARAPETS             | Inspected                 |  |
| Material Type(s)     | Masonry                   |  |
| Replacement Quantity | 7,400                     |  |
| Replacement Uom      | C.F.                      |  |