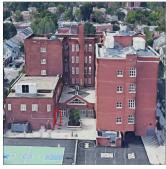

Custodian Fireman

Facade Photo

Corner of 59th Avenue and 160th Street -Northwest View

Architectural Inspection Q163

Main Entrance Photo

Roof Photo

ATICC PARTICLE AND ADMINISTRATION OF THE PARTICLE A

Facade A - 59th Avenue