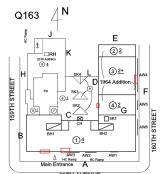

#### **Building Condition Assessment Survey 2023 - 2024**

Q163 Architectural Inspection Question Response **EXTERIOR** EXTERIOR WALLS Facade F Violations No violations recorded. Deficiency STONE: DETERIORATED JOINTS Roof Plan reference Q163 Е ②<u>2</u> ③<u>2+</u> 159TH STREET (4)2<sub>G</sub> Elevation **Deficiency Quantity** 100 L.F. Quantity Uom Potential Action REPOINT Urgency of Action PRIORITY 4 Purpose of Action LEVEL 2 Deficiency Photo1 Facade B