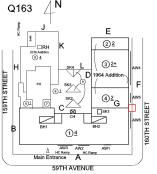

#### **Building Condition Assessment Survey 2023 - 2024**

Q163 Architectural Inspection Question Response **EXTERIOR** EXTERIOR WALLS Facade F Violations No violations recorded. Deficiency STONE: DETERIORATED JOINTS Roof Plan reference Q163 Е ②<u>2</u> ③<u>2+</u> 159TH STREET (4)2<sub>G</sub> Elevation **Deficiency Quantity** 100 L.F. Quantity Uom Potential Action REPOINT Urgency of Action PRIORITY 4 Purpose of Action LEVEL 2 Deficiency Photo1 Facade B