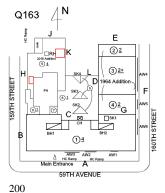

#### **Building Condition Assessment Survey 2023 - 2024**

Q163 Architectural Inspection Question Response **EXTERIOR** EXTERIOR WALLS Facade F Violations No violations recorded. Deficiency STONE: DETERIORATED JOINTS Roof Plan reference Q163 Е ②<u>2</u> ③<u>2+</u> 159TH STREET (4)2<sub>G</sub> Elevation **Deficiency Quantity** 100 L.F. Quantity Uom Potential Action REPOINT Urgency of Action PRIORITY 4 Purpose of Action LEVEL 2 Deficiency Photo1 Facade B

STONE: CHIPPED/SPALLED/BROKEN PIECES - MINOR

No violations recorded.

Violations

Deficiency

Response

Q163

159TH STREET

②<u>2</u> ③<u>2+</u>

#### **Building Condition Assessment Survey 2023 - 2024**

Q163 Architectural Inspection Question Response **EXTERIOR PARAPETS** Instance on All Roofs Inspected 3 - Fair Instance Condition 7,400 Instance Quantity C.F. Instance Quantity Uom BRICK: MINOR CRACKS, SPALLING Deficiency Roof Plan reference Q163 ②<u>2</u> ③<u>2+</u> 159TH STREET 59TH AVENUE Deficiency Quantity 40 Quantity Uom S.F. Potential Action REPAIR Urgency of Action PRIORITY 3 Purpose of Action LEVEL 2 Deficiency Photo1 Roof 1 Violations No violations recorded. Deficiency BRICK: EFFLORESCENCE Roof Plan reference Q163 ②<u>2</u> ③<u>2+</u> 159TH STREET 59TH AVENUE **Deficiency Quantity** 20 Quantity Uom S.F. Potential Action MAINTENANCE PRIORITY 1 Urgency of Action Purpose of Action LEVEL 1