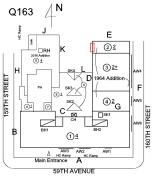

#### **Building Condition Assessment Survey 2023 - 2024**

Q163 Architectural Inspection Question Response **EXTERIOR** EXTERIOR WALLS Facade F Violations No violations recorded. Deficiency STONE: DETERIORATED JOINTS Roof Plan reference Q163 Е ②<u>2</u> ③<u>2+</u> 159TH STREET (4)2<sub>G</sub> Elevation **Deficiency Quantity** 100 L.F. Quantity Uom Potential Action REPOINT Urgency of Action PRIORITY 4 Purpose of Action LEVEL 2 Deficiency Photo1 Facade B

STONE: CHIPPED/SPALLED/BROKEN PIECES - MINOR

No violations recorded.

Violations

Deficiency

Response

Q163

159TH STREET

②<u>2</u> ③<u>2+</u>

#### **Building Condition Assessment Survey 2023 - 2024**

Q163 Architectural Inspection Question Response **EXTERIOR PARAPETS** Instance on All Roofs Inspected 3 - Fair Instance Condition 7,400 Instance Quantity C.F. Instance Quantity Uom BRICK: MINOR CRACKS, SPALLING Deficiency Roof Plan reference Q163 ②<u>2</u> ③<u>2+</u> 159TH STREET 59TH AVENUE Deficiency Quantity 40 Quantity Uom S.F. Potential Action REPAIR Urgency of Action PRIORITY 3 Purpose of Action LEVEL 2 Deficiency Photo1 Roof 1 Violations No violations recorded. Deficiency BRICK: EFFLORESCENCE Roof Plan reference Q163 ②<u>2</u> ③<u>2+</u> 159TH STREET 59TH AVENUE **Deficiency Quantity** 20 Quantity Uom S.F. Potential Action MAINTENANCE PRIORITY 1 Urgency of Action Purpose of Action LEVEL 1