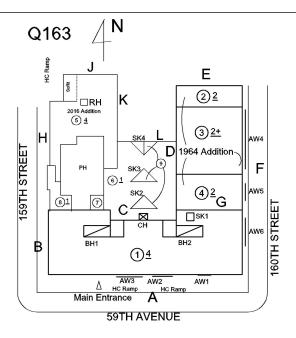

#### **Building Condition Assessment Survey 2023 - 2024**

Q163 Architectural Inspection Question Response **EXTERIOR** EXTERIOR WALLS Facade F Violations No violations recorded. Deficiency STONE: DETERIORATED JOINTS Roof Plan reference Q163 Е ②<u>2</u> ③<u>2+</u> 159TH STREET (4)2<sub>G</sub> Elevation **Deficiency Quantity** 100 L.F. Quantity Uom Potential Action REPOINT Urgency of Action PRIORITY 4 Purpose of Action LEVEL 2 Deficiency Photo1 Facade B

#### **Building Condition Assessment Survey 2023 - 2024**

Q163 Architectural Inspection Question Response **EXTERIOR PARAPETS** Instance on All Roofs Inspected 3 - Fair Instance Condition 7,400 Instance Quantity C.F. Instance Quantity Uom BRICK: MINOR CRACKS, SPALLING Deficiency Roof Plan reference Q163 ②<u>2</u> ③<u>2+</u> 159TH STREET 59TH AVENUE Deficiency Quantity 40 Quantity Uom S.F. Potential Action REPAIR Urgency of Action PRIORITY 3 Purpose of Action LEVEL 2 Deficiency Photo1 Roof 1 Violations No violations recorded. Deficiency BRICK: EFFLORESCENCE Roof Plan reference Q163 ②<u>2</u> ③<u>2+</u> 159TH STREET 59TH AVENUE **Deficiency Quantity** 20 Quantity Uom S.F. Potential Action MAINTENANCE PRIORITY 1 Urgency of Action Purpose of Action LEVEL 1

# **Building Condition Assessment Survey 2023 - 2024**

| chitectural Inspection                                                                                                                                                                                                                                                                    | Q1                                                                                                                                                                                                                                                                                                                                                                                                                                                                                                                                                                                                                                                                                                                                                                                                                                                                                                                                                                                                                                                                                                                                                                                                                                                                                                                                                                                                                                                                                                                                                                                                                                                                                                                                                                                                                                                                                                                                                                                                                                                                                                                             |
|-------------------------------------------------------------------------------------------------------------------------------------------------------------------------------------------------------------------------------------------------------------------------------------------|--------------------------------------------------------------------------------------------------------------------------------------------------------------------------------------------------------------------------------------------------------------------------------------------------------------------------------------------------------------------------------------------------------------------------------------------------------------------------------------------------------------------------------------------------------------------------------------------------------------------------------------------------------------------------------------------------------------------------------------------------------------------------------------------------------------------------------------------------------------------------------------------------------------------------------------------------------------------------------------------------------------------------------------------------------------------------------------------------------------------------------------------------------------------------------------------------------------------------------------------------------------------------------------------------------------------------------------------------------------------------------------------------------------------------------------------------------------------------------------------------------------------------------------------------------------------------------------------------------------------------------------------------------------------------------------------------------------------------------------------------------------------------------------------------------------------------------------------------------------------------------------------------------------------------------------------------------------------------------------------------------------------------------------------------------------------------------------------------------------------------------|
| Question                                                                                                                                                                                                                                                                                  | Response                                                                                                                                                                                                                                                                                                                                                                                                                                                                                                                                                                                                                                                                                                                                                                                                                                                                                                                                                                                                                                                                                                                                                                                                                                                                                                                                                                                                                                                                                                                                                                                                                                                                                                                                                                                                                                                                                                                                                                                                                                                                                                                       |
| EXTERIOR                                                                                                                                                                                                                                                                                  |                                                                                                                                                                                                                                                                                                                                                                                                                                                                                                                                                                                                                                                                                                                                                                                                                                                                                                                                                                                                                                                                                                                                                                                                                                                                                                                                                                                                                                                                                                                                                                                                                                                                                                                                                                                                                                                                                                                                                                                                                                                                                                                                |
| ROOF                                                                                                                                                                                                                                                                                      |                                                                                                                                                                                                                                                                                                                                                                                                                                                                                                                                                                                                                                                                                                                                                                                                                                                                                                                                                                                                                                                                                                                                                                                                                                                                                                                                                                                                                                                                                                                                                                                                                                                                                                                                                                                                                                                                                                                                                                                                                                                                                                                                |
| Roofing                                                                                                                                                                                                                                                                                   |                                                                                                                                                                                                                                                                                                                                                                                                                                                                                                                                                                                                                                                                                                                                                                                                                                                                                                                                                                                                                                                                                                                                                                                                                                                                                                                                                                                                                                                                                                                                                                                                                                                                                                                                                                                                                                                                                                                                                                                                                                                                                                                                |
| LEADERS, GUTTERS, DOWNSPOUTS, SCUPPERS                                                                                                                                                                                                                                                    | Inspected                                                                                                                                                                                                                                                                                                                                                                                                                                                                                                                                                                                                                                                                                                                                                                                                                                                                                                                                                                                                                                                                                                                                                                                                                                                                                                                                                                                                                                                                                                                                                                                                                                                                                                                                                                                                                                                                                                                                                                                                                                                                                                                      |
| Deficiency                                                                                                                                                                                                                                                                                | No deficiencies recorded                                                                                                                                                                                                                                                                                                                                                                                                                                                                                                                                                                                                                                                                                                                                                                                                                                                                                                                                                                                                                                                                                                                                                                                                                                                                                                                                                                                                                                                                                                                                                                                                                                                                                                                                                                                                                                                                                                                                                                                                                                                                                                       |
| ROOF BARRIER/FENCE                                                                                                                                                                                                                                                                        | Inspected                                                                                                                                                                                                                                                                                                                                                                                                                                                                                                                                                                                                                                                                                                                                                                                                                                                                                                                                                                                                                                                                                                                                                                                                                                                                                                                                                                                                                                                                                                                                                                                                                                                                                                                                                                                                                                                                                                                                                                                                                                                                                                                      |
| Condition                                                                                                                                                                                                                                                                                 | 2 - Between Good and Fair                                                                                                                                                                                                                                                                                                                                                                                                                                                                                                                                                                                                                                                                                                                                                                                                                                                                                                                                                                                                                                                                                                                                                                                                                                                                                                                                                                                                                                                                                                                                                                                                                                                                                                                                                                                                                                                                                                                                                                                                                                                                                                      |
| Deficiency                                                                                                                                                                                                                                                                                | No deficiencies recorded                                                                                                                                                                                                                                                                                                                                                                                                                                                                                                                                                                                                                                                                                                                                                                                                                                                                                                                                                                                                                                                                                                                                                                                                                                                                                                                                                                                                                                                                                                                                                                                                                                                                                                                                                                                                                                                                                                                                                                                                                                                                                                       |
| ROOF CAGE                                                                                                                                                                                                                                                                                 | Does not Exist                                                                                                                                                                                                                                                                                                                                                                                                                                                                                                                                                                                                                                                                                                                                                                                                                                                                                                                                                                                                                                                                                                                                                                                                                                                                                                                                                                                                                                                                                                                                                                                                                                                                                                                                                                                                                                                                                                                                                                                                                                                                                                                 |
| ROOFING                                                                                                                                                                                                                                                                                   | Inspected                                                                                                                                                                                                                                                                                                                                                                                                                                                                                                                                                                                                                                                                                                                                                                                                                                                                                                                                                                                                                                                                                                                                                                                                                                                                                                                                                                                                                                                                                                                                                                                                                                                                                                                                                                                                                                                                                                                                                                                                                                                                                                                      |
| Instance on Built-Up: Roofs 1-4                                                                                                                                                                                                                                                           | Inspected                                                                                                                                                                                                                                                                                                                                                                                                                                                                                                                                                                                                                                                                                                                                                                                                                                                                                                                                                                                                                                                                                                                                                                                                                                                                                                                                                                                                                                                                                                                                                                                                                                                                                                                                                                                                                                                                                                                                                                                                                                                                                                                      |
| Instance Condition                                                                                                                                                                                                                                                                        | 3 - Fair                                                                                                                                                                                                                                                                                                                                                                                                                                                                                                                                                                                                                                                                                                                                                                                                                                                                                                                                                                                                                                                                                                                                                                                                                                                                                                                                                                                                                                                                                                                                                                                                                                                                                                                                                                                                                                                                                                                                                                                                                                                                                                                       |
|                                                                                                                                                                                                                                                                                           |                                                                                                                                                                                                                                                                                                                                                                                                                                                                                                                                                                                                                                                                                                                                                                                                                                                                                                                                                                                                                                                                                                                                                                                                                                                                                                                                                                                                                                                                                                                                                                                                                                                                                                                                                                                                                                                                                                                                                                                                                                                                                                                                |
| Instance Overtity                                                                                                                                                                                                                                                                         | Roof 1                                                                                                                                                                                                                                                                                                                                                                                                                                                                                                                                                                                                                                                                                                                                                                                                                                                                                                                                                                                                                                                                                                                                                                                                                                                                                                                                                                                                                                                                                                                                                                                                                                                                                                                                                                                                                                                                                                                                                                                                                                                                                                                         |
| Instance Quantity                                                                                                                                                                                                                                                                         | 19,500                                                                                                                                                                                                                                                                                                                                                                                                                                                                                                                                                                                                                                                                                                                                                                                                                                                                                                                                                                                                                                                                                                                                                                                                                                                                                                                                                                                                                                                                                                                                                                                                                                                                                                                                                                                                                                                                                                                                                                                                                                                                                                                         |
| Instance Quantity Uom  Does the roof have major mechanical equipment sitting on Dunnage Steel less than 18" above the Roofing?  Does this roof instance have a Sustainable Roof System?  Do solar panels exist on these roofs?  Is/Are the roof(s) suitable for Solar Panel installation? | S.F.  No No No Yes                                                                                                                                                                                                                                                                                                                                                                                                                                                                                                                                                                                                                                                                                                                                                                                                                                                                                                                                                                                                                                                                                                                                                                                                                                                                                                                                                                                                                                                                                                                                                                                                                                                                                                                                                                                                                                                                                                                                                                                                                                                                                                             |
| Installation Year                                                                                                                                                                                                                                                                         | 2004                                                                                                                                                                                                                                                                                                                                                                                                                                                                                                                                                                                                                                                                                                                                                                                                                                                                                                                                                                                                                                                                                                                                                                                                                                                                                                                                                                                                                                                                                                                                                                                                                                                                                                                                                                                                                                                                                                                                                                                                                                                                                                                           |
| Source of Installation                                                                                                                                                                                                                                                                    | Custodial Staff                                                                                                                                                                                                                                                                                                                                                                                                                                                                                                                                                                                                                                                                                                                                                                                                                                                                                                                                                                                                                                                                                                                                                                                                                                                                                                                                                                                                                                                                                                                                                                                                                                                                                                                                                                                                                                                                                                                                                                                                                                                                                                                |
| Deficiency                                                                                                                                                                                                                                                                                | BUILT-UP: ROOFING: LOSS OF GRAVEL                                                                                                                                                                                                                                                                                                                                                                                                                                                                                                                                                                                                                                                                                                                                                                                                                                                                                                                                                                                                                                                                                                                                                                                                                                                                                                                                                                                                                                                                                                                                                                                                                                                                                                                                                                                                                                                                                                                                                                                                                                                                                              |
| Roof Plan reference                                                                                                                                                                                                                                                                       | Q163 N  E  SIGNAME  S |
| Deficiency Quantity Quantity Uom Potential Action Urgency of Action                                                                                                                                                                                                                       | 59THAVENUE  10 S.F. INSTALL NEW GRAVEL PRIORITY 3                                                                                                                                                                                                                                                                                                                                                                                                                                                                                                                                                                                                                                                                                                                                                                                                                                                                                                                                                                                                                                                                                                                                                                                                                                                                                                                                                                                                                                                                                                                                                                                                                                                                                                                                                                                                                                                                                                                                                                                                                                                                              |