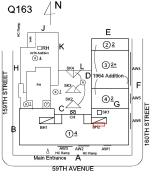

#### **Building Condition Assessment Survey 2023 - 2024**

Q163 Architectural Inspection Question Response **EXTERIOR** EXTERIOR WALLS Facade F Violations No violations recorded. Deficiency STONE: DETERIORATED JOINTS Roof Plan reference Q163 Е ②<u>2</u> ③<u>2+</u> 159TH STREET (4)2<sub>G</sub> Elevation **Deficiency Quantity** 100 L.F. Quantity Uom Potential Action REPOINT Urgency of Action PRIORITY 4 Purpose of Action LEVEL 2 Deficiency Photo1 Facade B

STONE: CHIPPED/SPALLED/BROKEN PIECES - MINOR

No violations recorded.

Violations

Deficiency

Response

Q163

159TH STREET

②<u>2</u> ③<u>2+</u>