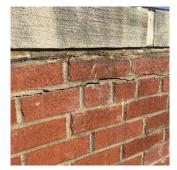

Deficiency Photo1

BRICK: MINOR CRACKS AND SPALLING

Elevation

Deficiency Quantity 40
Quantity Uom S.F.
Potential Action RESTITCH

#### Deficiency

Roof Plan reference

Elevation

Deficiency Quantity Quantity Uom Potential Action Urgency of Action Purpose of Action Deficiency Photo1

BRICK: CRACKS/DISPLACED/SPALLED BRICK AT BUILDING CORNERS