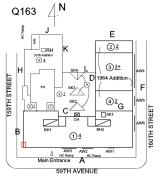

#### **Building Condition Assessment Survey 2023 - 2024**

Q163 Architectural Inspection Question Response **EXTERIOR PARAPETS** Instance on All Roofs Inspected 3 - Fair Instance Condition 7,400 Instance Quantity C.F. Instance Quantity Uom BRICK: MINOR CRACKS, SPALLING Deficiency Roof Plan reference Q163 ②<u>2</u> ③<u>2+</u> 159TH STREET 59TH AVENUE Deficiency Quantity 40 Quantity Uom S.F. Potential Action REPAIR Urgency of Action PRIORITY 3 Purpose of Action LEVEL 2 Deficiency Photo1 Roof 1 Violations No violations recorded. Deficiency BRICK: EFFLORESCENCE Roof Plan reference Q163 ②<u>2</u> ③<u>2+</u> 159TH STREET 59TH AVENUE **Deficiency Quantity** 20 Quantity Uom S.F. Potential Action MAINTENANCE PRIORITY 1 Urgency of Action Purpose of Action LEVEL 1