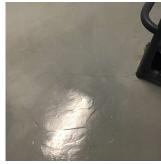

#### **Building Condition Assessment Survey 2023 - 2024**

Q163 Architectural Inspection Question Response **EXTERIOR PARAPETS** Instance on All Roofs Inspected 3 - Fair Instance Condition 7,400 Instance Quantity C.F. Instance Quantity Uom BRICK: MINOR CRACKS, SPALLING Deficiency Roof Plan reference Q163 ②<u>2</u> ③<u>2+</u> 159TH STREET 59TH AVENUE Deficiency Quantity 40 Quantity Uom S.F. Potential Action REPAIR Urgency of Action PRIORITY 3 Purpose of Action LEVEL 2 Deficiency Photo1 Roof 1 Violations No violations recorded. Deficiency BRICK: EFFLORESCENCE Roof Plan reference Q163 ②<u>2</u> ③<u>2+</u> 159TH STREET 59TH AVENUE **Deficiency Quantity** 20 Quantity Uom S.F. Potential Action MAINTENANCE PRIORITY 1 Urgency of Action Purpose of Action LEVEL 1