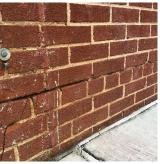

Deficiency Photo1

BRICK: MINOR CRACKS AND SPALLING

Elevation

Deficiency Quantity 40
Quantity Uom S.F.
Potential Action RESTITCH

#### Deficiency

Roof Plan reference

Elevation

Deficiency Quantity Quantity Uom Potential Action Urgency of Action Purpose of Action Deficiency Photo1

BRICK: CRACKS/DISPLACED/SPALLED BRICK AT BUILDING CORNERS