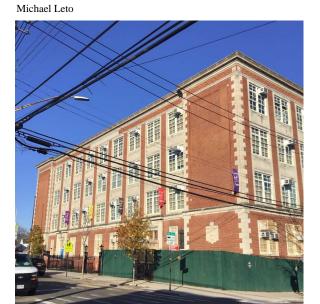

Custodian Fireman

Facade Photo

Corner of 59th Avenue and 160th Street -Northwest View

Architectural Inspection Q163

Main Entrance Photo

Roof Photo

ATICC PARTICLE AND ADMINISTRATION OF THE PARTICLE A

Facade A - 59th Avenue