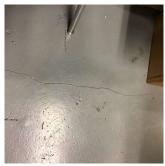

Deficiency Photo1

BRICK: MINOR CRACKS AND SPALLING

Elevation

Deficiency Quantity 40
Quantity Uom S.F.
Potential Action RESTITCH