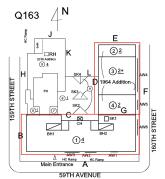

# **Building Condition Assessment Survey 2023 - 2024**

Architectural Inspection Q163

Have there been any Building Additions?

Comments on Building Additions

Year: Yes

1964 (+13,500 SF); 2016 (+35,000 SF)

2004

#### **Building Condition Assessment Survey 2023 - 2024**

Q163 Architectural Inspection Question Response **EXTERIOR** EXTERIOR WALLS Facade F Violations No violations recorded. Deficiency STONE: DETERIORATED JOINTS Roof Plan reference Q163 Е ②<u>2</u> ③<u>2+</u> 159TH STREET (4)2<sub>G</sub> Elevation **Deficiency Quantity** 100 L.F. Quantity Uom Potential Action REPOINT Urgency of Action PRIORITY 4 Purpose of Action LEVEL 2 Deficiency Photo1 Facade B