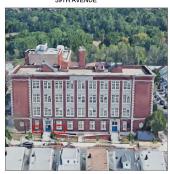

Custodian Fireman

Facade Photo

Corner of 59th Avenue and 160th Street -Northwest View

Architectural Inspection Q163

Main Entrance Photo

Roof Photo

ATICC PARTICLE AND ADMINISTRATION OF THE PARTICLE A

Facade A - 59th Avenue