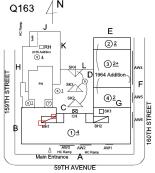

#### **Building Condition Assessment Survey 2023 - 2024**

Q163 Architectural Inspection Question Response **EXTERIOR** EXTERIOR WALLS Facade F Violations No violations recorded. Deficiency STONE: DETERIORATED JOINTS Roof Plan reference Q163 Е ②<u>2</u> ③<u>2+</u> 159TH STREET (4)2<sub>G</sub> Elevation **Deficiency Quantity** 100 L.F. Quantity Uom Potential Action REPOINT Urgency of Action PRIORITY 4 Purpose of Action LEVEL 2 Deficiency Photo1 Facade B

STONE: CHIPPED/SPALLED/BROKEN PIECES - MINOR

No violations recorded.

Violations

Deficiency

Response

Q163

159TH STREET

②<u>2</u> ③<u>2+</u>