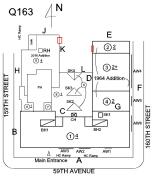

#### **Building Condition Assessment Survey 2023 - 2024**

Q163 Architectural Inspection Question Response **EXTERIOR** EXTERIOR WALLS Facade F Violations No violations recorded. Deficiency STONE: DETERIORATED JOINTS Roof Plan reference Q163 Е ②<u>2</u> ③<u>2+</u> 159TH STREET (4)2<sub>G</sub> Elevation **Deficiency Quantity** 100 L.F. Quantity Uom Potential Action REPOINT Urgency of Action PRIORITY 4 Purpose of Action LEVEL 2 Deficiency Photo1 Facade B

#### **Building Condition Assessment Survey 2023 - 2024**

Q163 Architectural Inspection Question Response **EXTERIOR PARAPETS** Instance on All Roofs Inspected 3 - Fair Instance Condition 7,400 Instance Quantity C.F. Instance Quantity Uom BRICK: MINOR CRACKS, SPALLING Deficiency Roof Plan reference Q163 ②<u>2</u> ③<u>2+</u> 159TH STREET 59TH AVENUE Deficiency Quantity 40 Quantity Uom S.F. Potential Action REPAIR Urgency of Action PRIORITY 3 Purpose of Action LEVEL 2 Deficiency Photo1 Roof 1 Violations No violations recorded. Deficiency BRICK: EFFLORESCENCE Roof Plan reference Q163 ②<u>2</u> ③<u>2+</u> 159TH STREET 59TH AVENUE **Deficiency Quantity** 20 Quantity Uom S.F. Potential Action MAINTENANCE PRIORITY 1 Urgency of Action Purpose of Action LEVEL 1