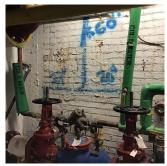

#### Inspection

| Question              | Response  |
|-----------------------|-----------|
| Architectural         |           |
| EXTERIOR              | Inspected |
| AREAWAY               | Inspected |
| Instance on AW1-AW6   | Inspected |
| Instance Condition    | 3 - Fair  |
| Instance Quantity     | 6         |
| Instance Quantity Uom | EACH      |

Deficiency

Roof Plan reference

AREAWAY WALLS: CRACKS AND SPALLING

Deficiency Quantity 40
Quantity Uom S.F.
Potential Action REPAIR
Urgency of Action PRIORITY 3
Purpose of Action LEVEL 2