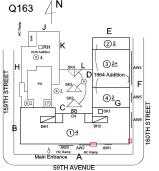

#### **Building Condition Assessment Survey 2023 - 2024**

Q163 Architectural Inspection Question Response **EXTERIOR** EXTERIOR WALLS Facade F Violations No violations recorded. Deficiency STONE: DETERIORATED JOINTS Roof Plan reference Q163 Е ②<u>2</u> ③<u>2+</u> 159TH STREET (4)2<sub>G</sub> Elevation **Deficiency Quantity** 100 L.F. Quantity Uom Potential Action REPOINT Urgency of Action PRIORITY 4 Purpose of Action LEVEL 2 Deficiency Photo1 Facade B

STONE: CHIPPED/SPALLED/BROKEN PIECES - MINOR

No violations recorded.

Violations

Deficiency

Response

Q163

159TH STREET

②<u>2</u> ③<u>2+</u>