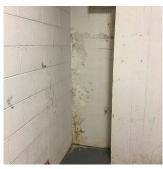

#### **Building Condition Assessment Survey 2023 - 2024**

Q163 Architectural Inspection Question Response **EXTERIOR** EXTERIOR WALLS Facade F Violations No violations recorded. Deficiency STONE: DETERIORATED JOINTS Roof Plan reference Q163 Е ②<u>2</u> ③<u>2+</u> 159TH STREET (4)2<sub>G</sub> Elevation **Deficiency Quantity** 100 L.F. Quantity Uom Potential Action REPOINT Urgency of Action PRIORITY 4 Purpose of Action LEVEL 2 Deficiency Photo1 Facade B