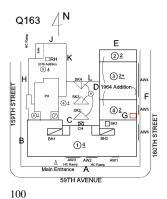

#### **Building Condition Assessment Survey 2023 - 2024**

Q163 Architectural Inspection Question Response **EXTERIOR PARAPETS** Instance on All Roofs Inspected 3 - Fair Instance Condition 7,400 Instance Quantity C.F. Instance Quantity Uom BRICK: MINOR CRACKS, SPALLING Deficiency Roof Plan reference Q163 ②<u>2</u> ③<u>2+</u> 159TH STREET 59TH AVENUE Deficiency Quantity 40 Quantity Uom S.F. Potential Action REPAIR Urgency of Action PRIORITY 3 Purpose of Action LEVEL 2 Deficiency Photo1 Roof 1 Violations No violations recorded. Deficiency BRICK: EFFLORESCENCE Roof Plan reference Q163 ②<u>2</u> ③<u>2+</u> 159TH STREET 59TH AVENUE **Deficiency Quantity** 20 Quantity Uom S.F. Potential Action MAINTENANCE PRIORITY 1 Urgency of Action Purpose of Action LEVEL 1