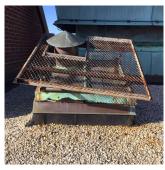

LEVEL 2

Roof 1

Violations No violations recorded.

| PLAZA DECK                             | Does not Exist            |  |
|----------------------------------------|---------------------------|--|
| ROOF                                   | Inspected                 |  |
| Roofing                                | Inspected                 |  |
| Replacement Quantity                   | 30,000                    |  |
| Replacement Uom                        | S.F.                      |  |
| ROOF HATCH/SMOKE HATCH                 | Inspected                 |  |
| Condition                              | 2 - Between Good and Fair |  |
| Deficiency                             | No deficiencies recorded  |  |
| LEADERS, GUTTERS, DOWNSPOUTS, SCUPPERS | Inspected                 |  |
| Condition                              | 2 - Between Good and Fair |  |
|                                        |                           |  |