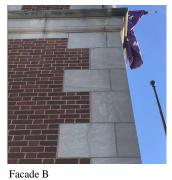

#### **Building Condition Assessment Survey 2023 - 2024**

Q163 Architectural Inspection Question Response **EXTERIOR** EXTERIOR WALLS Facade F Violations No violations recorded. Deficiency STONE: DETERIORATED JOINTS Roof Plan reference Q163 Е ②<u>2</u> ③<u>2+</u> 159TH STREET (4)2<sub>G</sub> Elevation **Deficiency Quantity** 100 L.F. Quantity Uom Potential Action REPOINT Urgency of Action PRIORITY 4 Purpose of Action LEVEL 2 Deficiency Photo1 Facade B