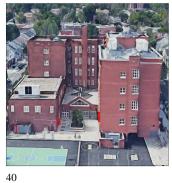

Custodian Fireman

Facade Photo

Corner of 59th Avenue and 160th Street -Northwest View

Architectural Inspection Q163

Main Entrance Photo

Roof Photo

ATICC PARTICLE AND ADMINISTRATION OF THE PARTICLE A

Facade A - 59th Avenue