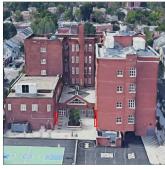

Custodian Fireman

Facade Photo

Corner of 59th Avenue and 160th Street -Northwest View

Architectural Inspection Q163

Main Entrance Photo

Roof Photo

ATICC PARTICLE AND ADMINISTRATION OF THE PARTICLE A

Facade A - 59th Avenue