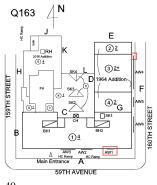

Deficiency

Roof Plan reference

AREAWAY WALLS: CRACKS AND SPALLING

Deficiency Quantity 40
Quantity Uom S.F.
Potential Action REPAIR
Urgency of Action PRIORITY 3
Purpose of Action LEVEL 2

#### EXTERIOR

AREAWAY

Deficiency Photo1

AW2

Violations No violations recorded.

Deficiency

Roof Plan reference

Deficiency Quantity
Quantity Uom

#### EXTERIOR

AREAWAY

Deficiency Photo1

Roof Plan reference

Deficiency Quantity 20
Quantity Uom S.F.
Potential Action REPLACE
Urgency of Action PRIORITY 4
Purpose of Action LEVEL 2

59TH AVENUE

AW4

Violations No violations recorded.