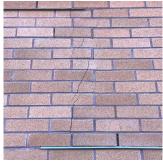

Deficiency Photo1

BRICK: MINOR CRACKS AND SPALLING

Elevation

Deficiency Quantity 40
Quantity Uom S.F.
Potential Action RESTITCH