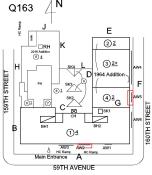

#### **Building Condition Assessment Survey 2023 - 2024**

Q163 Architectural Inspection Question Response **EXTERIOR** EXTERIOR WALLS Facade F Violations No violations recorded. Deficiency STONE: DETERIORATED JOINTS Roof Plan reference Q163 Е ②<u>2</u> ③<u>2+</u> 159TH STREET (4)2<sub>G</sub> Elevation **Deficiency Quantity** 100 L.F. Quantity Uom Potential Action REPOINT Urgency of Action PRIORITY 4 Purpose of Action LEVEL 2 Deficiency Photo1 Facade B

STONE: CHIPPED/SPALLED/BROKEN PIECES - MINOR

No violations recorded.

Violations

Deficiency

Response

Q163

159TH STREET

②<u>2</u> ③<u>2+</u>