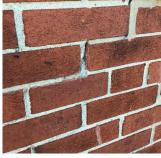

Deficiency Photo1

BRICK: MINOR CRACKS AND SPALLING

Elevation

Deficiency Quantity 40
Quantity Uom S.F.
Potential Action RESTITCH