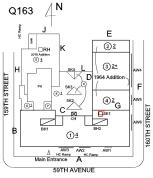

#### **Building Condition Assessment Survey 2023 - 2024**

Q163 Architectural Inspection Question Response **EXTERIOR PARAPETS** Instance on All Roofs Inspected 3 - Fair Instance Condition 7,400 Instance Quantity C.F. Instance Quantity Uom BRICK: MINOR CRACKS, SPALLING Deficiency Roof Plan reference Q163 ②<u>2</u> ③<u>2+</u> 159TH STREET 59TH AVENUE Deficiency Quantity 40 Quantity Uom S.F. Potential Action REPAIR Urgency of Action PRIORITY 3 Purpose of Action LEVEL 2 Deficiency Photo1 Roof 1 Violations No violations recorded. Deficiency BRICK: EFFLORESCENCE Roof Plan reference Q163 ②<u>2</u> ③<u>2+</u> 159TH STREET 59TH AVENUE **Deficiency Quantity** 20 Quantity Uom S.F. Potential Action MAINTENANCE PRIORITY 1 Urgency of Action Purpose of Action LEVEL 1