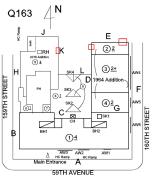

#### **Building Condition Assessment Survey 2023 - 2024**

Q163 Architectural Inspection Question Response **EXTERIOR** EXTERIOR WALLS Facade F Violations No violations recorded. Deficiency STONE: DETERIORATED JOINTS Roof Plan reference Q163 Е ②<u>2</u> ③<u>2+</u> 159TH STREET (4)2<sub>G</sub> Elevation **Deficiency Quantity** 100 L.F. Quantity Uom Potential Action REPOINT Urgency of Action PRIORITY 4 Purpose of Action LEVEL 2 Deficiency Photo1 Facade B

STONE: CHIPPED/SPALLED/BROKEN PIECES - MINOR

No violations recorded.

Violations

Deficiency

Response

Q163

159TH STREET

②<u>2</u> ③<u>2+</u>

#### **Building Condition Assessment Survey 2023 - 2024**

Q163 Architectural Inspection Question Response **EXTERIOR PARAPETS** Instance on All Roofs Inspected 3 - Fair Instance Condition 7,400 Instance Quantity C.F. Instance Quantity Uom BRICK: MINOR CRACKS, SPALLING Deficiency Roof Plan reference Q163 ②<u>2</u> ③<u>2+</u> 159TH STREET 59TH AVENUE Deficiency Quantity 40 Quantity Uom S.F. Potential Action REPAIR Urgency of Action PRIORITY 3 Purpose of Action LEVEL 2 Deficiency Photo1 Roof 1 Violations No violations recorded. Deficiency BRICK: EFFLORESCENCE Roof Plan reference Q163 ②<u>2</u> ③<u>2+</u> 159TH STREET 59TH AVENUE **Deficiency Quantity** 20 Quantity Uom S.F. Potential Action MAINTENANCE PRIORITY 1 Urgency of Action Purpose of Action LEVEL 1