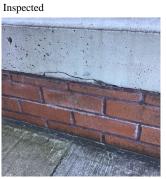

Deficiency

Roof Plan reference

AREAWAY WALLS: CRACKS AND SPALLING

Deficiency Quantity 40
Quantity Uom S.F.
Potential Action REPAIR
Urgency of Action PRIORITY 3
Purpose of Action LEVEL 2