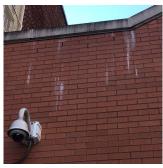

#### **Building Condition Assessment Survey 2023 - 2024**

Q163 Architectural Inspection Question Response **EXTERIOR PARAPETS** Instance on All Roofs Inspected 3 - Fair Instance Condition 7,400 Instance Quantity C.F. Instance Quantity Uom BRICK: MINOR CRACKS, SPALLING Deficiency Roof Plan reference Q163 ②<u>2</u> ③<u>2+</u> 159TH STREET 59TH AVENUE Deficiency Quantity 40 Quantity Uom S.F. Potential Action REPAIR Urgency of Action PRIORITY 3 Purpose of Action LEVEL 2 Deficiency Photo1 Roof 1 Violations No violations recorded. Deficiency BRICK: EFFLORESCENCE Roof Plan reference Q163 ②<u>2</u> ③<u>2+</u> 159TH STREET 59TH AVENUE **Deficiency Quantity** 20 Quantity Uom S.F. Potential Action MAINTENANCE PRIORITY 1 Urgency of Action Purpose of Action LEVEL 1