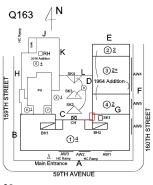

#### **Building Condition Assessment Survey 2023 - 2024**

Q163 Architectural Inspection Question Response **EXTERIOR** EXTERIOR WALLS Facade F Violations No violations recorded. Deficiency STONE: DETERIORATED JOINTS Roof Plan reference Q163 Е ②<u>2</u> ③<u>2+</u> 159TH STREET (4)2<sub>G</sub> Elevation **Deficiency Quantity** 100 L.F. Quantity Uom Potential Action REPOINT Urgency of Action PRIORITY 4 Purpose of Action LEVEL 2 Deficiency Photo1 Facade B

STONE: CHIPPED/SPALLED/BROKEN PIECES - MINOR

No violations recorded.

Violations

Deficiency

Response

Q163

159TH STREET

②<u>2</u> ③<u>2+</u>

#### **Building Condition Assessment Survey 2023 - 2024**

Q163 Architectural Inspection Question Response **EXTERIOR PARAPETS** Instance on All Roofs Inspected 3 - Fair Instance Condition 7,400 Instance Quantity C.F. Instance Quantity Uom BRICK: MINOR CRACKS, SPALLING Deficiency Roof Plan reference Q163 ②<u>2</u> ③<u>2+</u> 159TH STREET 59TH AVENUE Deficiency Quantity 40 Quantity Uom S.F. Potential Action REPAIR Urgency of Action PRIORITY 3 Purpose of Action LEVEL 2 Deficiency Photo1 Roof 1 Violations No violations recorded. Deficiency BRICK: EFFLORESCENCE Roof Plan reference Q163 ②<u>2</u> ③<u>2+</u> 159TH STREET 59TH AVENUE **Deficiency Quantity** 20 Quantity Uom S.F. Potential Action MAINTENANCE PRIORITY 1 Urgency of Action Purpose of Action LEVEL 1