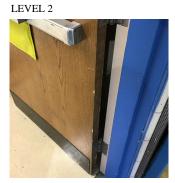

Deficiency

Roof Plan reference

AREAWAY WALLS: CRACKS AND SPALLING

Deficiency Quantity 40
Quantity Uom S.F.
Potential Action REPAIR
Urgency of Action PRIORITY 3
Purpose of Action LEVEL 2