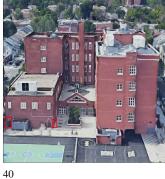

Custodian Fireman

Facade Photo

Corner of 59th Avenue and 160th Street -Northwest View

Architectural Inspection Q163

Main Entrance Photo

Roof Photo

ATICC PARTICLE AND ADMINISTRATION OF THE PARTICLE A

Facade A - 59th Avenue