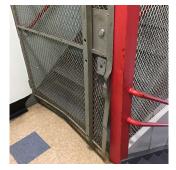

Tandem Schools? Leased Space? No No

| D        | O 11      |
|----------|-----------|
| Priority | Condition |
| 1 110111 | Condition |

| Priority<br>Condition Exist<br>Last Year? | Priority<br>Category        | Condition<br>Description                                                                 | Component<br>Affected                                                        | Location<br>Description                             | Person(s)<br>Notified | Person(s) Title | PhotoImage |
|-------------------------------------------|-----------------------------|------------------------------------------------------------------------------------------|------------------------------------------------------------------------------|-----------------------------------------------------|-----------------------|-----------------|------------|
| Yes                                       | Potential Falling<br>Debris | Unsecured gate<br>with severely<br>damaged posts<br>is a potential<br>safety hazard      | SITE   FENCES                                                                | 160th Street<br>gate to<br>playground               | Michael Leto          | Fireman         |            |
| Yes                                       | Tripping Hazard             | Deteriorated<br>safety surfacing<br>with large gaps<br>is a potential<br>tripping hazard | SITE  <br>PLAYGROUN<br>DS   Safety<br>Surfacing                              | Near Slice,<br>Center, Left and<br>Right Side, Rear | Michael Leto          | Fireman         |            |
| Yes                                       | Tripping Hazard             | Severely<br>cracked stair<br>tread is a<br>potential<br>tripping hazard.                 | INTERIOR  <br>STAIRS/RAMP<br>S: INTERIOR  <br>Stairs and<br>Landings         | Stair<br>H/Basement                                 | Michael Leto          | Fireman         |            |
| Yes                                       | Tripping Hazard             | Severely<br>damaged and<br>heaving floor is<br>a potential<br>tripping hazard.           | INTERIOR  <br>CLASSROOMS<br>/CORRIDORS/<br>ADMIN<br>SPACES   Floor<br>Finish | Room 211                                            | Michael Leto          | Fireman         |            |