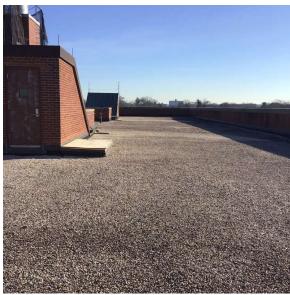

Custodian Fireman

Facade Photo

Corner of 59th Avenue and 160th Street -Northwest View

Architectural Inspection Q163

Main Entrance Photo

Roof Photo

ATICC PARTICLE AND ADMINISTRATION OF THE PARTICLE A

Facade A - 59th Avenue

Roof 1 - East View

Have any Systems/Major Building Components been upgraded?

Yes

Systems: Chimney, Coping - repairs; Foundation Walls -

waterproofing (partial)

Year: Under Construction

Systems: Doors, Window (Balances) - replacement (partial);