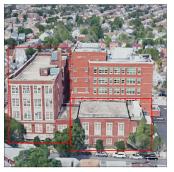

Custodian Fireman

Facade Photo

Corner of 59th Avenue and 160th Street -Northwest View

Architectural Inspection Q163

Main Entrance Photo

Roof Photo

ATICC PARTICLE AND ADMINISTRATION OF THE PARTICLE A

Facade A - 59th Avenue