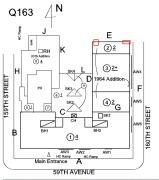

#### **Building Condition Assessment Survey 2023 - 2024**

Q163 Architectural Inspection Question Response **EXTERIOR** EXTERIOR WALLS Facade F Violations No violations recorded. Deficiency STONE: DETERIORATED JOINTS Roof Plan reference Q163 Е ②<u>2</u> ③<u>2+</u> 159TH STREET (4)2<sub>G</sub> Elevation **Deficiency Quantity** 100 L.F. Quantity Uom Potential Action REPOINT Urgency of Action PRIORITY 4 Purpose of Action LEVEL 2 Deficiency Photo1 Facade B

#### **Building Condition Assessment Survey 2023 - 2024**

Q163 Architectural Inspection Question Response **EXTERIOR PARAPETS** Instance on All Roofs Inspected 3 - Fair Instance Condition 7,400 Instance Quantity C.F. Instance Quantity Uom BRICK: MINOR CRACKS, SPALLING Deficiency Roof Plan reference Q163 ②<u>2</u> ③<u>2+</u> 159TH STREET 59TH AVENUE Deficiency Quantity 40 Quantity Uom S.F. Potential Action REPAIR Urgency of Action PRIORITY 3 Purpose of Action LEVEL 2 Deficiency Photo1 Roof 1 Violations No violations recorded. Deficiency BRICK: EFFLORESCENCE Roof Plan reference Q163 ②<u>2</u> ③<u>2+</u> 159TH STREET 59TH AVENUE **Deficiency Quantity** 20 Quantity Uom S.F. Potential Action MAINTENANCE PRIORITY 1 Urgency of Action Purpose of Action LEVEL 1