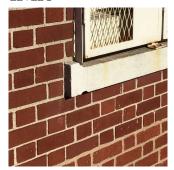

#### EXTERIOR WALLS

Violations No violations recorded.

Deficiency

Roof Plan reference

BRICK: DETERIORATED MASONRY SILLS - MINOR

Elevation

Deficiency Photo1

Deficiency Quantity 20 Quantity Uom L.F. Potential Action REPAIR Urgency of Action PRIORITY 3 Purpose of Action LEVEL 2

Facade A

Violations No violations recorded.

| EXTERIOR SOFFITS     | Inspected                 |  |
|----------------------|---------------------------|--|
| Condition            | 2 - Between Good and Fair |  |
| Deficiency           | No deficiencies recorded  |  |
| LOADING DOCK         | Does not Exist            |  |
| LOUVER               | Inspected                 |  |
| Condition            | 2 - Between Good and Fair |  |
| Deficiency           | No deficiencies recorded  |  |
| PARAPETS             | Inspected                 |  |
| Material Type(s)     | Masonry                   |  |
| Replacement Quantity | 7,400                     |  |
| Replacement Uom      | C.F.                      |  |