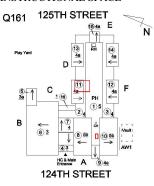

### Q161 Architectural Inspection Question Response **EXTERIOR** AREAWAY Deficiency AREAWAY SLAB: CRACKS AND SPALLING Q161 125TH STREET Roof Plan reference 124TH STREET **Deficiency Quantity** 30 Quantity Uom S.F. Potential Action REPAIR Urgency of Action PRIORITY 3 Purpose of Action LEVEL 2 Deficiency Photo1 Facade F - AW1 Violations No violations recorded. AWNINGS AND CANOPIES Inspected Condition 2 - Between Good and Fair Deficiency No deficiencies recorded CHIMNEY Inspected Material Type(s) Metal Condition 2 - Between Good and Fair Deficiency No deficiencies recorded COPING Inspected 3 - Fair Condition Deficiency CAST STONE: DETERIORATED TRANSVERSE JOINTS Roof Plan reference Q161 125TH STREET

124TH STREET

**Deficiency Quantity** 50

Q161 Architectural Inspection

# Question Response **EXTERIOR** COPING L.F. Quantity Uom Potential Action MAINTENANCE PRIORITY 3 Urgency of Action LEVEL 2 Purpose of Action Deficiency Photo1 Violations No violations recorded. CORNICE Does not Exist DOORS Inspected DOORS AND FRAMES Inspected Condition 4 - Between Fair and Poor Deficiency METAL: DETERIORATED DOOR AND FRAME - MAJOR DETERIORATION 125TH STREET Roof Plan reference Q161 124TH STREET **Deficiency Quantity** 4 **EACH** Quantity Uom Potential Action REPLACE Urgency of Action PRIORITY 4 Purpose of Action LEVEL 2 Deficiency Photo1 Facade E Violations No violations recorded. Deficiency METAL: DETERIORATED DOOR AND FRAME - MINOR DETERIORATION

#### **Building Condition Assessment Survey 2023 - 2024**

Architectural Inspection Q161 Question Response **EXTERIOR DOORS** DOORS AND FRAMES 125TH STREET Roof Plan reference 124TH STREET **Deficiency Quantity** 12 Quantity Uom **EACH** Potential Action MAINTENANCE Urgency of Action PRIORITY 3 Purpose of Action LEVEL 2 Deficiency Photo1 No photo recorded Violations No violations recorded. DOOR HARDWARE Inspected Condition 3 - Fair Deficiency No deficiencies recorded LINTELS Inspected Condition 2 - Between Good and Fair Deficiency No deficiencies recorded TRANSOM/SIDE LIGHT Inspected Condition 2 - Between Good and Fair Deficiency No deficiencies recorded EXTERIOR WALLS Inspected Material Type(s) Masonry 28,000 Replacement Quantity Replacement Uom S.F. Instance on All Facades Inspected Instance Condition 3 - Fair 28,000 Instance Quantity Instance Quantity Uom S.F. Deficiency BRICK: WATER INFILTRATION IN INSTRUCTIONAL SPACE 125TH STREET Roof Plan reference Q161

124TH STREET