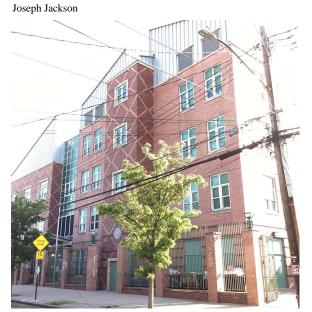

Fireman Facade Photo

124th Street - Northeast view

Architectural Inspection Q161

Main Entrance Photo

Facade A - 124th Street

Roof Photo

Roof 1 - East view

Have any Systems/Major Building Components been upgraded?