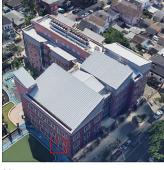

Fireman Facade Photo

124th Street - Northeast view

Architectural Inspection Q161

Main Entrance Photo

Facade A - 124th Street

Roof Photo

Roof 1 - East view

Have any Systems/Major Building Components been upgraded?