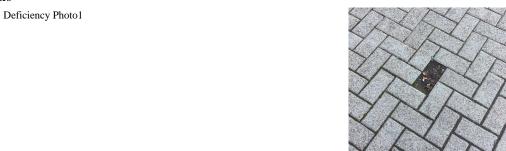

### Q161 Architectural Inspection Question Response **EXTERIOR** AREAWAY Deficiency AREAWAY SLAB: CRACKS AND SPALLING Q161 125TH STREET Roof Plan reference 124TH STREET **Deficiency Quantity** 30 Quantity Uom S.F. Potential Action REPAIR Urgency of Action PRIORITY 3 Purpose of Action LEVEL 2 Deficiency Photo1 Facade F - AW1 Violations No violations recorded. AWNINGS AND CANOPIES Inspected Condition 2 - Between Good and Fair Deficiency No deficiencies recorded CHIMNEY Inspected Material Type(s) Metal Condition 2 - Between Good and Fair Deficiency No deficiencies recorded COPING Inspected 3 - Fair Condition Deficiency CAST STONE: DETERIORATED TRANSVERSE JOINTS Roof Plan reference Q161 125TH STREET