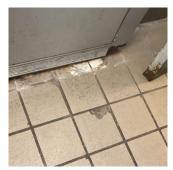

|
|------------------------------|-----------------------------------|
| Condition                    | 2 - Between Good and Fair         |
| Deficiency                   | QUARRY TILE: BROKEN/MISSING TILES |
| Deficiency Location/Instance | Food preparation area, servery    |
| Deficiency Quantity          | 10                                |
| Quantity Uom                 | S.F.                              |
| Potential Action             | REPLACE                           |
| Urgency of Action            | PRIORITY 3                        |
| Purpose of Action            | LEVEL 2                           |

# **Building Condition Assessment Survey 2023 - 2024**

Architectural Inspection Q161

Question Response

INTERIOR

KITCHEN Floor Finish

Deficiency Photo1



Food preparation area

Violations No violations recorded.

| Walls |  |
|-------|--|
|-------|--|

| Walls |                              |                           |
|-------|------------------------------|---------------------------|
|       | Instance on 2nd Floor        | Inspected                 |
| Con   | dition                       | 2 - Between Good and Fair |
|       | Deficiency                   | MASONRY: CRACKS/SPALLING  |
|       | Deficiency Location/Instance | Office                    |
|       | Deficiency Quantity          | 10                        |
|       | Quantity Hom                 | SE                        |

REPLACE Potential Action PRIORITY 3 Urgency of Action Purpose of Action LEVEL 2 Deficiency Photo1



Office

| Deficiency                   | GYPS