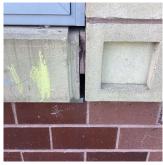

Violations

Deficiency

Roof Plan reference

Deficiency Photo1

BRICK: MASONRY SILLS - DETERIORATED JOINTS

124TH STREET

Elevation

Deficiency Quantity 10 L.F. Quantity Uom Potential Action REPOINT