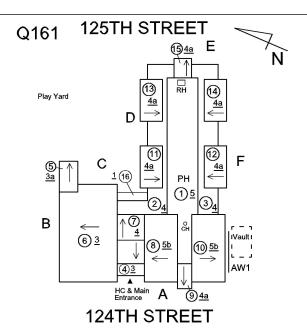

### Q161 Architectural Inspection Question Response **EXTERIOR** AREAWAY Deficiency AREAWAY SLAB: CRACKS AND SPALLING Q161 125TH STREET Roof Plan reference 124TH STREET **Deficiency Quantity** 30 Quantity Uom S.F. Potential Action REPAIR Urgency of Action PRIORITY 3 Purpose of Action LEVEL 2 Deficiency Photo1 Facade F - AW1 Violations No violations recorded. AWNINGS AND CANOPIES Inspected Condition 2 - Between Good and Fair Deficiency No deficiencies recorded CHIMNEY Inspected Material Type(s) Metal Condition 2 - Between Good and Fair Deficiency No deficiencies recorded COPING Inspected 3 - Fair Condition Deficiency CAST STONE: DETERIORATED TRANSVERSE JOINTS Roof Plan reference Q161 125TH STREET

124TH STREET

**Deficiency Quantity** 50

Q161 Architectural Inspection

# Question Response **EXTERIOR** COPING L.F. Quantity Uom Potential Action MAINTENANCE PRIORITY 3 Urgency of Action LEVEL 2 Purpose of Action Deficiency Photo1 Violations No violations recorded. CORNICE Does not Exist DOORS Inspected DOORS AND FRAMES Inspected Condition 4 - Between Fair and Poor Deficiency METAL: DETERIORATED DOOR AND FRAME - MAJOR DETERIORATION 125TH STREET Roof Plan reference Q161 124TH STREET **Deficiency Quantity** 4 **EACH** Quantity Uom Potential Action REPLACE Urgency of Action PRIORITY 4 Purpose of Action LEVEL 2 Deficiency Photo1 Facade E Violations No violations recorded. Deficiency METAL: DETERIORATED DOOR AND FRAME - MINOR DETERIORATION

#### **Building Condition Assessment Survey 2023 - 2024**

Architectural Inspection Q161 Question Response **EXTERIOR DOORS** DOORS AND FRAMES 125TH STREET Roof Plan reference 124TH STREET **Deficiency Quantity** 12 Quantity Uom **EACH** Potential Action MAINTENANCE Urgency of Action PRIORITY 3 Purpose of Action LEVEL 2 Deficiency Photo1 No photo recorded Violations No violations recorded. DOOR HARDWARE Inspected Condition 3 - Fair Deficiency No deficiencies recorded LINTELS Inspected Condition 2 - Between Good and Fair Deficiency No deficiencies recorded TRANSOM/SIDE LIGHT Inspected Condition 2 - Between Good and Fair Deficiency No deficiencies recorded EXTERIOR WALLS Inspected Material Type(s) Masonry 28,000 Replacement Quantity Replacement Uom S.F. Instance on All Facades Inspected Instance Condition 3 - Fair 28,000 Instance Quantity Instance Quantity Uom S.F. Deficiency BRICK: WATER INFILTRATION IN INSTRUCTIONAL SPACE 125TH STREET Roof Plan reference Q161

124TH STREET

#### EXTERIOR WALLS

Elevation

Deficiency Quantity 100 Quantity Uom S.F. Potential Action REPAIR PRIORITY 5 Urgency of Action LEVEL 2 Purpose of Action

Facade C - 3rd Floor Corridor No violations recorded.

Violations

Deficiency

Roof Plan reference

Deficiency Photo1

BRICK: MASONRY SILLS - DETERIORATED JOINTS

124TH STREET

Elevation

Deficiency Quantity 10 L.F. Quantity Uom Potential Action REPOINT

#### EXTERIOR WALLS

Deficiency Photo1

Urgency of Action PRIORITY 3
Purpose of Action LEVEL 2

Facade B

Violations No violations recorded.

Deficiency

Roof Plan reference

BRICK: DETERIORATED MASONRY SILLS - MINOR