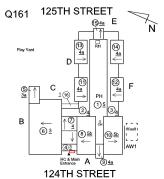

### Q161 Architectural Inspection Question Response **EXTERIOR** AREAWAY Deficiency AREAWAY SLAB: CRACKS AND SPALLING Q161 125TH STREET Roof Plan reference 124TH STREET **Deficiency Quantity** 30 Quantity Uom S.F. Potential Action REPAIR Urgency of Action PRIORITY 3 Purpose of Action LEVEL 2 Deficiency Photo1 Facade F - AW1 Violations No violations recorded. AWNINGS AND CANOPIES Inspected Condition 2 - Between Good and Fair Deficiency No deficiencies recorded CHIMNEY Inspected Material Type(s) Metal Condition 2 - Between Good and Fair Deficiency No deficiencies recorded COPING Inspected 3 - Fair Condition Deficiency CAST STONE: DETERIORATED TRANSVERSE JOINTS Roof Plan reference Q161 125TH STREET

124TH STREET

**Deficiency Quantity** 50

Q161 Architectural Inspection

# Question Response **EXTERIOR** COPING L.F. Quantity Uom Potential Action MAINTENANCE PRIORITY 3 Urgency of Action LEVEL 2 Purpose of Action Deficiency Photo1 Violations No violations recorded. CORNICE Does not Exist DOORS Inspected DOORS AND FRAMES Inspected Condition 4 - Between Fair and Poor Deficiency METAL: DETERIORATED DOOR AND FRAME - MAJOR DETERIORATION 125TH STREET Roof Plan reference Q161 124TH STREET **Deficiency Quantity** 4 **EACH** Quantity Uom Potential Action REPLACE Urgency of Action PRIORITY 4 Purpose of Action LEVEL 2 Deficiency Photo1 Facade E Violations No violations recorded. Deficiency METAL: DETERIORATED DOOR AND FRAME - MINOR DETERIORATION

#### **Building Condition Assessment Survey 2023 - 2024**

Architectural Inspection Q161 Question Response **EXTERIOR DOORS** DOORS AND FRAMES 125TH STREET Roof Plan reference 124TH STREET **Deficiency Quantity** 12 Quantity Uom **EACH** Potential Action MAINTENANCE Urgency of Action PRIORITY 3 Purpose of Action LEVEL 2 Deficiency Photo1 No photo recorded Violations No violations recorded. DOOR HARDWARE Inspected Condition 3 - Fair Deficiency No deficiencies recorded LINTELS Inspected Condition 2 - Between Good and Fair Deficiency No deficiencies recorded TRANSOM/SIDE LIGHT Inspected Condition 2 - Between Good and Fair Deficiency No deficiencies recorded EXTERIOR WALLS Inspected Material Type(s) Masonry 28,000 Replacement Quantity Replacement Uom S.F. Instance on All Facades Inspected Instance Condition 3 - Fair 28,000 Instance Quantity Instance Quantity Uom S.F. Deficiency BRICK: WATER INFILTRATION IN INSTRUCTIONAL SPACE 125TH STREET Roof Plan reference Q161

124TH STREET