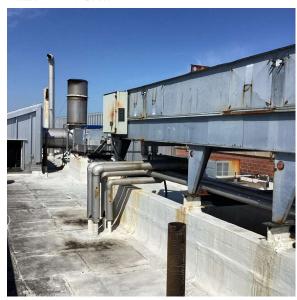

Fireman Facade Photo

124th Street - Northeast view

Architectural Inspection Q161

Main Entrance Photo

Facade A - 124th Street

Roof Photo

Roof 1 - East view

Have any Systems/Major Building Components been upgraded?