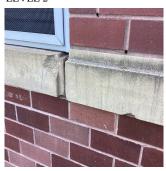

#### EXTERIOR WALLS

Elevation

Deficiency Quantity 100 Quantity Uom S.F. Potential Action REPAIR PRIORITY 5 Urgency of Action LEVEL 2 Purpose of Action

Facade C - 3rd Floor Corridor No violations recorded.

Violations

Deficiency

Roof Plan reference

Deficiency Photo1

BRICK: MASONRY SILLS - DETERIORATED JOINTS

124TH STREET

Elevation

Deficiency Quantity 10 L.F. Quantity Uom Potential Action REPOINT