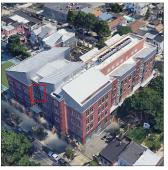

Fireman Facade Photo

124th Street - Northeast view

Architectural Inspection Q161

Main Entrance Photo

Facade A - 124th Street

Roof Photo

Roof 1 - East view

Have any Systems/Major Building Components been upgraded?