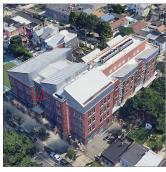

Fireman Facade Photo

124th Street - Northeast view

Architectural Inspection Q161

Main Entrance Photo

Facade A - 124th Street

Roof Photo

Roof 1 - East view

Have any Systems/Major Building Components been upgraded?