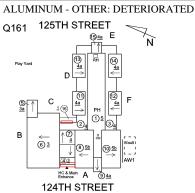

# **Building Condition Assessment Survey 2023 - 2024**

Architectural Inspection Q161

| Asset: P.S. 161 - QUEENS, 101-33 124TH STREET, New York, 11419 |                           |                    |                    |  |
|----------------------------------------------------------------|---------------------------|--------------------|--------------------|--|
| Inspection Id                                                  | Inspection Type           | Time In            | Last Edited        |  |
| SA : Q161                                                      | Architectural - Senior    | 2024-05-24 7:39 AM | 2024-06-16 7:57 PM |  |
| AA : Q161                                                      | Architectural - Associate | 2024-05-24 7:35 AM | 2024-06-05 3:25 PM |  |

### Q161 Architectural Inspection Question Response **EXTERIOR** AREAWAY Deficiency AREAWAY SLAB: CRACKS AND SPALLING Q161 125TH STREET Roof Plan reference 124TH STREET **Deficiency Quantity** 30 Quantity Uom S.F. Potential Action REPAIR Urgency of Action PRIORITY 3 Purpose of Action LEVEL 2 Deficiency Photo1 Facade F - AW1 Violations No violations recorded. AWNINGS AND CANOPIES Inspected Condition 2 - Between Good and Fair Deficiency No deficiencies recorded CHIMNEY Inspected Material Type(s) Metal Condition 2 - Between Good and Fair Deficiency No deficiencies recorded COPING Inspected 3 - Fair Condition Deficiency CAST STONE: DETERIORATED TRANSVERSE JOINTS Roof Plan reference Q161 125TH STREET

124TH STREET

**Deficiency Quantity** 50

Q161 Architectural Inspection