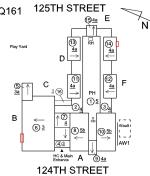

### Q161 Architectural Inspection Question Response **EXTERIOR** AREAWAY Deficiency AREAWAY SLAB: CRACKS AND SPALLING Q161 125TH STREET Roof Plan reference 124TH STREET **Deficiency Quantity** 30 Quantity Uom S.F. Potential Action REPAIR Urgency of Action PRIORITY 3 Purpose of Action LEVEL 2 Deficiency Photo1 Facade F - AW1 Violations No violations recorded. AWNINGS AND CANOPIES Inspected Condition 2 - Between Good and Fair Deficiency No deficiencies recorded CHIMNEY Inspected Material Type(s) Metal Condition 2 - Between Good and Fair Deficiency No deficiencies recorded COPING Inspected 3 - Fair Condition Deficiency CAST STONE: DETERIORATED TRANSVERSE JOINTS Roof Plan reference Q161 125TH STREET

124TH STREET

**Deficiency Quantity** 50

Q161 Architectural Inspection

# Question Response **EXTERIOR** COPING L.F. Quantity Uom Potential Action MAINTENANCE PRIORITY 3 Urgency of Action LEVEL 2 Purpose of Action Deficiency Photo1 Violations No violations recorded. CORNICE Does not Exist DOORS Inspected DOORS AND FRAMES Inspected Condition 4 - Between Fair and Poor Deficiency METAL: DETERIORATED DOOR AND FRAME - MAJOR DETERIORATION 125TH STREET Roof Plan reference Q161 124TH STREET **Deficiency Quantity** 4 **EACH** Quantity Uom Potential Action REPLACE Urgency of Action PRIORITY 4 Purpose of Action LEVEL 2 Deficiency Photo1 Facade E Violations No violations recorded. Deficiency METAL: DETERIORATED DOOR AND FRAME - MINOR DETERIORATION

#### **Building Condition Assessment Survey 2023 - 2024**

Architectural Inspection Q161 Question Response **EXTERIOR DOORS** DOORS AND FRAMES 125TH STREET Roof Plan reference 124TH STREET **Deficiency Quantity** 12 Quantity Uom **EACH** Potential Action MAINTENANCE Urgency of Action PRIORITY 3 Purpose of Action LEVEL 2 Deficiency Photo1 No photo recorded Violations No violations recorded. DOOR HARDWARE Inspected Condition 3 - Fair Deficiency No deficiencies recorded LINTELS Inspected Condition 2 - Between Good and Fair Deficiency No deficiencies recorded TRANSOM/SIDE LIGHT Inspected Condition 2 - Between Good and Fair Deficiency No deficiencies recorded EXTERIOR WALLS Inspected Material Type(s) Masonry 28,000 Replacement Quantity Replacement Uom S.F. Instance on All Facades Inspected Instance Condition 3 - Fair 28,000 Instance Quantity Instance Quantity Uom S.F. Deficiency BRICK: WATER INFILTRATION IN INSTRUCTIONAL SPACE 125TH STREET Roof Plan reference Q161

124TH STREET