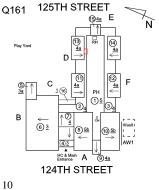

### Q161 Architectural Inspection Question Response **EXTERIOR** AREAWAY Deficiency AREAWAY SLAB: CRACKS AND SPALLING Q161 125TH STREET Roof Plan reference 124TH STREET **Deficiency Quantity** 30 Quantity Uom S.F. Potential Action REPAIR Urgency of Action PRIORITY 3 Purpose of Action LEVEL 2 Deficiency Photo1 Facade F - AW1 Violations No violations recorded. AWNINGS AND CANOPIES Inspected Condition 2 - Between Good and Fair Deficiency No deficiencies recorded CHIMNEY Inspected Material Type(s) Metal Condition 2 - Between Good and Fair Deficiency No deficiencies recorded COPING Inspected 3 - Fair Condition Deficiency CAST STONE: DETERIORATED TRANSVERSE JOINTS Roof Plan reference Q161 125TH STREET

124TH STREET

**Deficiency Quantity** 50

Q161 Architectural Inspection

# Question Response **EXTERIOR** COPING L.F. Quantity Uom Potential Action MAINTENANCE PRIORITY 3 Urgency of Action LEVEL 2 Purpose of Action Deficiency Photo1 Violations No violations recorded. CORNICE Does not Exist DOORS Inspected DOORS AND FRAMES Inspected Condition 4 - Between Fair and Poor Deficiency METAL: DETERIORATED DOOR AND FRAME - MAJOR DETERIORATION 125TH STREET Roof Plan reference Q161 124TH STREET **Deficiency Quantity** 4 **EACH** Quantity Uom Potential Action REPLACE Urgency of Action PRIORITY 4 Purpose of Action LEVEL 2 Deficiency Photo1 Facade E Violations No violations recorded. Deficiency METAL: DETERIORATED DOOR AND FRAME - MINOR DETERIORATION

#### **Building Condition Assessment Survey 2023 - 2024**

Architectural Inspection Q161 Question Response **EXTERIOR DOORS** DOORS AND FRAMES 125TH STREET Roof Plan reference 124TH STREET **Deficiency Quantity** 12 Quantity Uom **EACH** Potential Action MAINTENANCE Urgency of Action PRIORITY 3 Purpose of Action LEVEL 2 Deficiency Photo1 No photo recorded Violations No violations recorded. DOOR HARDWARE Inspected Condition 3 - Fair Deficiency No deficiencies recorded LINTELS Inspected Condition 2 - Between Good and Fair Deficiency No deficiencies recorded TRANSOM/SIDE LIGHT Inspected Condition 2 - Between Good and Fair Deficiency No deficiencies recorded EXTERIOR WALLS Inspected Material Type(s) Masonry 28,000 Replacement Quantity Replacement Uom S.F. Instance on All Facades Inspected Instance Condition 3 - Fair 28,000 Instance Quantity Instance Quantity Uom S.F. Deficiency BRICK: WATER INFILTRATION IN INSTRUCTIONAL SPACE 125TH STREET Roof Plan reference Q161

124TH STREET