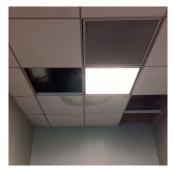

GYPSUM BOARD: DAMAGED/DETERIORATED

Toward the rear wall No violations recorded.

| Deficiency                   | ACOUSTIC TILES: DAMAGED/MISSING - ACTIVE LEAK |
|------------------------------|-----------------------------------------------|
| Deficiency Location/Instance | Near the computers seating area               |
| Deficiency Quantity          | 30                                            |
| Quantity Uom                 | S.F.                                          |

Potential Action REPLACE Urgency of Action PRIORITY 5 Purpose of Action LEVEL 2

# **Building Condition Assessment Survey 2023 - 2024**

Architectural Inspection Q161

| Question | Response  |  |
|----------|-----------|--|
| INTERIOR |           |  |
| LIBRARY  | Inspected |  |

Ceiling

Deficiency Photo1



Near the computers seating area

|                              | Near the computers seating area    |
|------------------------------|------------------------------------|
| Violations                   | No violations recorded.            |
| Door(s)                      |                                    |
| Instance on Room 411         | Inspected                          |
| Condition                    | 2 - Between Good and Fair          |
| Deficiency                   | No deficiencies recorded           |
| Floor Finish                 |                                    |
| Instance on Room 411         | Inspected                          |
| Condition                    | 2 - Between Good and Fair          |
| Deficiency                   | No deficiencies recorded