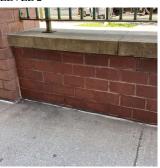

#### EXTERIOR WALLS

Deficiency Photo1

Urgency of Action PRIORITY 3
Purpose of Action LEVEL 2

Facade B

Violations No violations recorded.

Deficiency

Roof Plan reference

BRICK: DETERIORATED MASONRY SILLS - MINOR