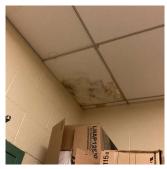

#### **Building Condition Assessment Survey 2023 - 2024**

Architectural Inspection Q161 Question Response **EXTERIOR DOORS** DOORS AND FRAMES 125TH STREET Roof Plan reference 124TH STREET **Deficiency Quantity** 12 Quantity Uom **EACH** Potential Action MAINTENANCE Urgency of Action PRIORITY 3 Purpose of Action LEVEL 2 Deficiency Photo1 No photo recorded Violations No violations recorded. DOOR HARDWARE Inspected Condition 3 - Fair Deficiency No deficiencies recorded LINTELS Inspected Condition 2 - Between Good and Fair Deficiency No deficiencies recorded TRANSOM/SIDE LIGHT Inspected Condition 2 - Between Good and Fair Deficiency No deficiencies recorded EXTERIOR WALLS Inspected Material Type(s) Masonry 28,000 Replacement Quantity Replacement Uom S.F. Instance on All Facades Inspected Instance Condition 3 - Fair 28,000 Instance Quantity Instance Quantity Uom S.F. Deficiency BRICK: WATER INFILTRATION IN INSTRUCTIONAL SPACE 125TH STREET Roof Plan reference Q161