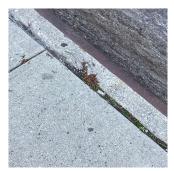

### Q161 Architectural Inspection Question Response **EXTERIOR** AREAWAY Deficiency AREAWAY SLAB: CRACKS AND SPALLING Q161 125TH STREET Roof Plan reference 124TH STREET **Deficiency Quantity** 30 Quantity Uom S.F. Potential Action REPAIR Urgency of Action PRIORITY 3 Purpose of Action LEVEL 2 Deficiency Photo1 Facade F - AW1 Violations No violations recorded. AWNINGS AND CANOPIES Inspected Condition 2 - Between Good and Fair Deficiency No deficiencies recorded CHIMNEY Inspected Material Type(s) Metal Condition 2 - Between Good and Fair Deficiency No deficiencies recorded COPING Inspected 3 - Fair Condition Deficiency CAST STONE: DETERIORATED TRANSVERSE JOINTS Roof Plan reference Q161 125TH STREET