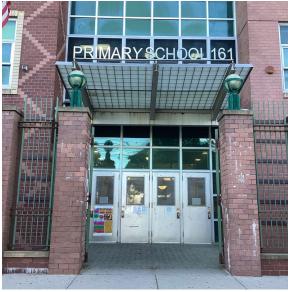

Fireman Facade Photo

124th Street - Northeast view

Architectural Inspection Q161

Main Entrance Photo

Facade A - 124th Street

Roof Photo

Roof 1 - East view

Have any Systems/Major Building Components been upgraded?