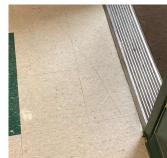

### Q161 Architectural Inspection Question Response **EXTERIOR** AREAWAY Deficiency AREAWAY SLAB: CRACKS AND SPALLING Q161 125TH STREET Roof Plan reference 124TH STREET **Deficiency Quantity** 30 Quantity Uom S.F. Potential Action REPAIR Urgency of Action PRIORITY 3 Purpose of Action LEVEL 2 Deficiency Photo1 Facade F - AW1 Violations No violations recorded. AWNINGS AND CANOPIES Inspected Condition 2 - Between Good and Fair Deficiency No deficiencies recorded CHIMNEY Inspected Material Type(s) Metal Condition 2 - Between Good and Fair Deficiency No deficiencies recorded COPING Inspected 3 - Fair Condition Deficiency CAST STONE: DETERIORATED TRANSVERSE JOINTS Roof Plan reference Q161 125TH STREET