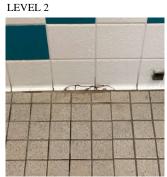

### Q161 Architectural Inspection Question Response **EXTERIOR** AREAWAY Deficiency AREAWAY SLAB: CRACKS AND SPALLING Q161 125TH STREET Roof Plan reference 124TH STREET **Deficiency Quantity** 30 Quantity Uom S.F. Potential Action REPAIR Urgency of Action PRIORITY 3 Purpose of Action LEVEL 2 Deficiency Photo1 Facade F - AW1 Violations No violations recorded. AWNINGS AND CANOPIES Inspected Condition 2 - Between Good and Fair Deficiency No deficiencies recorded CHIMNEY Inspected Material Type(s) Metal Condition 2 - Between Good and Fair Deficiency No deficiencies recorded COPING Inspected 3 - Fair Condition Deficiency CAST STONE: DETERIORATED TRANSVERSE JOINTS Roof Plan reference Q161 125TH STREET