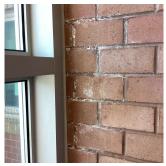

#### EXTERIOR WALLS

Elevation

Deficiency Quantity 100 Quantity Uom S.F. Potential Action REPAIR PRIORITY 5 Urgency of Action LEVEL 2 Purpose of Action

Facade C - 3rd Floor Corridor No violations recorded.

Violations

Deficiency

Roof Plan reference

Deficiency Photo1

BRICK: MASONRY SILLS - DETERIORATED JOINTS

124TH STREET

Elevation

Deficiency Quantity 10 L.F. Quantity Uom Potential Action REPOINT