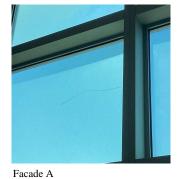

Fireman Facade Photo

124th Street - Northeast view

Architectural Inspection Q161

Main Entrance Photo

Facade A - 124th Street

Roof Photo

Roof 1 - East view

Have any Systems/Major Building Components been upgraded?