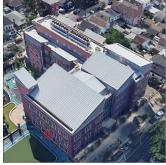

Fireman Facade Photo

124th Street - Northeast view

Architectural Inspection Q161

Main Entrance Photo

Facade A - 124th Street

Roof Photo

Roof 1 - East view

Have any Systems/Major Building Components been upgraded?