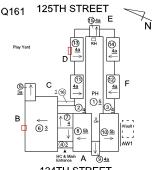

### Q161 Architectural Inspection Question Response **EXTERIOR** AREAWAY Deficiency AREAWAY SLAB: CRACKS AND SPALLING Q161 125TH STREET Roof Plan reference 124TH STREET **Deficiency Quantity** 30 Quantity Uom S.F. Potential Action REPAIR Urgency of Action PRIORITY 3 Purpose of Action LEVEL 2 Deficiency Photo1 Facade F - AW1 Violations No violations recorded. AWNINGS AND CANOPIES Inspected Condition 2 - Between Good and Fair Deficiency No deficiencies recorded CHIMNEY Inspected Material Type(s) Metal Condition 2 - Between Good and Fair Deficiency No deficiencies recorded COPING Inspected 3 - Fair Condition Deficiency CAST STONE: DETERIORATED TRANSVERSE JOINTS Roof Plan reference Q161 125TH STREET

124TH STREET

**Deficiency Quantity** 50

Q161 Architectural Inspection

# Question Response **EXTERIOR** COPING L.F. Quantity Uom Potential Action MAINTENANCE PRIORITY 3 Urgency of Action LEVEL 2 Purpose of Action Deficiency Photo1 Violations No violations recorded. CORNICE Does not Exist DOORS Inspected DOORS AND FRAMES Inspected Condition 4 - Between Fair and Poor Deficiency METAL: DETERIORATED DOOR AND FRAME - MAJOR DETERIORATION 125TH STREET Roof Plan reference Q161 124TH STREET **Deficiency Quantity** 4 **EACH** Quantity Uom Potential Action REPLACE Urgency of Action PRIORITY 4 Purpose of Action LEVEL 2 Deficiency Photo1 Facade E Violations No violations recorded. Deficiency METAL: DETERIORATED DOOR AND FRAME - MINOR DETERIORATION

#### **Building Condition Assessment Survey 2023 - 2024**

Architectural Inspection Q161 Question Response **EXTERIOR DOORS** DOORS AND FRAMES 125TH STREET Roof Plan reference 124TH STREET **Deficiency Quantity** 12 Quantity Uom **EACH** Potential Action MAINTENANCE Urgency of Action PRIORITY 3 Purpose of Action LEVEL 2 Deficiency Photo1 No photo recorded Violations No violations recorded. DOOR HARDWARE Inspected Condition 3 - Fair Deficiency No deficiencies recorded LINTELS Inspected Condition 2 - Between Good and Fair Deficiency No deficiencies recorded TRANSOM/SIDE LIGHT Inspected Condition 2 - Between Good and Fair Deficiency No deficiencies recorded EXTERIOR WALLS Inspected Material Type(s) Masonry 28,000 Replacement Quantity Replacement Uom S.F. Instance on All Facades Inspected Instance Condition 3 - Fair 28,000 Instance Quantity Instance Quantity Uom S.F. Deficiency BRICK: WATER INFILTRATION IN INSTRUCTIONAL SPACE 125TH STREET Roof Plan reference Q161