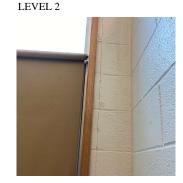

# Question Response **EXTERIOR** COPING L.F. Quantity Uom Potential Action MAINTENANCE PRIORITY 3 Urgency of Action LEVEL 2 Purpose of Action Deficiency Photo1 Violations No violations recorded. CORNICE Does not Exist DOORS Inspected DOORS AND FRAMES Inspected Condition 4 - Between Fair and Poor Deficiency METAL: DETERIORATED DOOR AND FRAME - MAJOR DETERIORATION 125TH STREET Roof Plan reference Q161 124TH STREET **Deficiency Quantity** 4 **EACH** Quantity Uom Potential Action REPLACE Urgency of Action PRIORITY 4 Purpose of Action LEVEL 2 Deficiency Photo1 Facade E Violations No violations recorded. Deficiency METAL: DETERIORATED DOOR AND FRAME - MINOR DETERIORATION