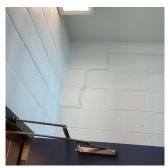

#### **Building Condition Assessment Survey 2023 - 2024**

Architectural Inspection Q161 Question Response **EXTERIOR DOORS** DOORS AND FRAMES 125TH STREET Roof Plan reference 124TH STREET **Deficiency Quantity** 12 Quantity Uom **EACH** Potential Action MAINTENANCE Urgency of Action PRIORITY 3 Purpose of Action LEVEL 2 Deficiency Photo1 No photo recorded Violations No violations recorded. DOOR HARDWARE Inspected Condition 3 - Fair Deficiency No deficiencies recorded LINTELS Inspected Condition 2 - Between Good and Fair Deficiency No deficiencies recorded TRANSOM/SIDE LIGHT Inspected Condition 2 - Between Good and Fair Deficiency No deficiencies recorded EXTERIOR WALLS Inspected Material Type(s) Masonry 28,000 Replacement Quantity Replacement Uom S.F. Instance on All Facades Inspected Instance Condition 3 - Fair 28,000 Instance Quantity Instance Quantity Uom S.F. Deficiency BRICK: WATER INFILTRATION IN INSTRUCTIONAL SPACE 125TH STREET Roof Plan reference Q161