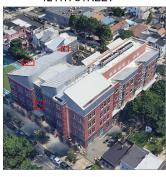

Fireman Facade Photo

124th Street - Northeast view

Architectural Inspection Q161

Main Entrance Photo

Facade A - 124th Street

Roof Photo

Roof 1 - East view

Have any Systems/Major Building Components been upgraded?