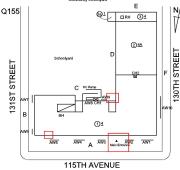

### **Building Condition Assessment Survey 2023 - 2024**

Architectural Inspection Q155

| Asset:        | P.S. 155 - QUEENS, 130-02 115 AVENUE, New York, 11420 |                    |                    |  |  |
|---------------|-------------------------------------------------------|--------------------|--------------------|--|--|
| Inspection Id | Inspection Type                                       | Time In            | Last Edited        |  |  |
| SA : Q155     | Architectural - Senior                                | 2024-02-13 7:27 AM | 2024-05-28 4:35 PM |  |  |
| AA: Q155      | Architectural - Associate                             | 2024-02-13 7:40 AM | 2024-02-27 6:40 PM |  |  |