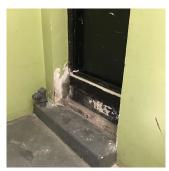

Was not present

Brian Ortiz

Corner of 115th Avenue and 131st Street - Southwest view

Custodian Fireman

Facade Photo

Architectural Inspection Q155

Main Entrance Photo

Facade A - 115th Avenue