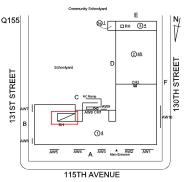

Was not present

Brian Ortiz

Corner of 115th Avenue and 131st Street - Southwest view

Custodian Fireman

Facade Photo

Architectural Inspection Q155

Main Entrance Photo

Facade A - 115th Avenue