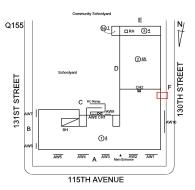

### **Building Condition Assessment Survey 2023 - 2024**

Architectural Inspection Q155

| Asset:        | P.S. 155 - QUEENS, 130-02 115 AVENUE, New York, 11420 |                    |                    |  |  |
|---------------|-------------------------------------------------------|--------------------|--------------------|--|--|
| Inspection Id | Inspection Type                                       | Time In            | Last Edited        |  |  |
| SA : Q155     | Architectural - Senior                                | 2024-02-13 7:27 AM | 2024-05-28 4:35 PM |  |  |
| AA: Q155      | Architectural - Associate                             | 2024-02-13 7:40 AM | 2024-02-27 6:40 PM |  |  |