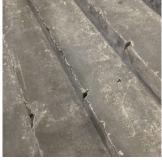

Roof 1 - Southeast view

Yes

Systems: Parapets, Exterior Walls - repairs and repointing; Coping -

repairs and replacement; Bulkhead and Chimney - repairs; Roofing and Windows - replacement; New Roof Barrier, Leaders & Gutters, Roof Hatch; Flood Elimination