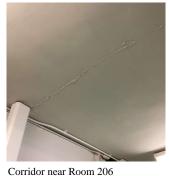

|

Architectural Inspection Q155

### Question Response

#### INTERIOR

#### CLASSROOMS/CORRIDORS/ADMIN SPACES

### Ceiling

Deficiency Photo1

Deficiency Photo1

Violations

Deficiency Photo1



Room 101

| Violations | No violations recorded. |
|------------|-------------------------|

| Deficiency                   | PLASTER: CRACKS/SPALLING |
|------------------------------|--------------------------|
| Deficiency Location/Instance | Corridor near Room 206   |
| Deficiency Quantity          | 10                       |
| Quantity Uom                 | S.F.                     |
| Potential Action             | REPLACE                  |
| Urgency of Action            | PRIORITY 3               |
| Purpose of Action            | LEVEL 2                  |



No violations recorded.

| Door(s)                      | Inspected                          |
|------------------------------|------------------------------------|
| Condition                    | 5 - Poor                           |
| Deficiency                   | METAL CLAD WOOD: DETERIORATED DOOR |
| Deficiency Location/Instance | Rooms 206, 306, 419                |
| Deficiency Quantity          | 3                                  |
| Quantity Uom                 | EACH                               |

| Qualitity Com     | LACII       |
|-------------------|-------------|
| Potential Action  | MAINTENANCE |
| Urgency of Action | PRIORITY 3  |
| Purpose of Action | LEVEL 2     |



Print Date: 7/01/2024

| estion                             | Response