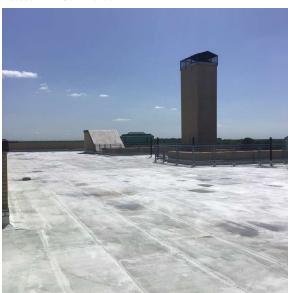

Roof 1 - Southeast view

Yes

Systems: Parapets, Exterior Walls - repairs and repointing; Coping -

repairs and replacement; Bulkhead and Chimney - repairs; Roofing and Windows - replacement; New Roof Barrier, Leaders & Gutters, Roof Hatch; Flood Elimination