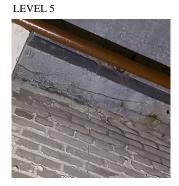

| 3 - Fair                                                |  |  |
| Deficiency                                      | STEEL COLUMNS/BEAMS: DETERIORATED CONCRETE FIREPROOFING |  |  |
| Deficiency Location/Instance                    | Basement - Oil Tank Room, Old Coal Chute, Fan Area      |  |  |
| Deficiency Quantity                             | 40                                                      |  |  |
| Quantity Uom                                    | S.F.                                                    |  |  |
| Potential Action                                | REPLACE                                                 |  |  |
| Urgency of Action                               | PRIORITY 3                                              |  |  |



Print Date: 7/01/2024

| estion                       | Response                                               |
|------------------------------|--------------------------------------------------------|
| NTERIOR                      |                                                        |
| STRUCTURAL                   |                                                        |
| COLUMNS/BEAMS/BEARING WALLS  |                                                        |
|                              | Basement - Oil Tank Room                               |
| Violations                   | No violations recorded.                                |
| Deficiency                   | MASONRY BEARING WALL: CRACKED/SPALLED                  |
| Deficiency Location/Instance | Basement - Old Coal Ch