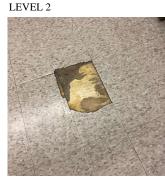

|

Architectural Inspection Q155

#### Question

#### INTERIOR

#### CLASSROOMS/CORRIDORS/ADMIN SPACES

#### Floor Finish

Deficiency Photo1

Deficiency Photo1



Corridor near Room 103

Response

Violations No violations recorded.

Deficiency VINYL TILES: DETERIORATED SUBSTRATE

Deficiency Location/Instance Room 213

Deficiency Quantity 600

Quantity Uom S.F.

Potential Action REPLACE
Urgency of Action PRIORITY 3

Purpose of Action LEVEL 2



Room 213

Violations No violations recorded.

Deficiency VINYL TILES: BROKEN/DETERIORATED/MISSING TILES

Deficiency Location/Instance Rooms 209, 217, 306, 406, 415, and others.

Deficiency Quantity 1,000

Quantity Uom S.F.

Potential Action REPLACE

Urgency of Action PRIORITY 3

Purpose of Action LEV
Deficiency Photo1



Room 415

| Q1:                               |
|-----------------------------------|
|                                   |
|                                   |
|                                   |
|                                   |
| I.O.                              |
| NG                                |
| or near Rooms 413, 5W3, and other |
|                                   |
|                                   |
|                                   |
|                                   |
|                                   |
|                                   |
|                                   |
|                                   |
|                                   |
|                                   |
|                                   |
|