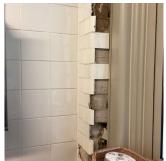

| PRIORITY 3                |
| Purpose of Action            | LEVEL 2                   |
| Deficiency Photo1            |                           |



Room 459

| Deficiency                   | CERAMIC TILE: BROKEN/ MISSING      |
|------------------------------|------------------------------------|
| Deficiency Location/Instance | Rooms 213, 260, 266, 359, 459, 461 |
| Deficiency Quantity          | 100                                |
| Quantity Uom                 | S.F.                               |
| Potential Action             | REPLACE                            |
| Urgency of Action            | PRIORITY 3                         |
| Purpose of Action            | LEVEL 2                            |
| Deficiency Photo1            |                                    |



| hitectural Inspection                         |                           | Q15          |
|-----------------------------------------------|---------------------------|--------------|
| uestion                                       | Response                  |              |
| INTERIOR                                      | Inspected                 |              |
| TOILET ROOMS - STUDENTS                       | Inspected                 |              |
| Walls                                         |                           |              |
| W. L.                                         | Room 461                  |              |
| Violations                                    | No violations recorded.   |              |
| LIFE SAFETY                                   | Insp