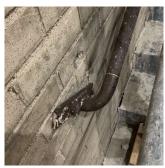

Roof 1 - Southeast view

Yes

Systems: Parapets, Exterior Walls - repairs and repointing; Coping -

repairs and replacement; Bulkhead and Chimney - repairs; Roofing and Windows - replacement; New Roof Barrier, Leaders & Gutters, Roof Hatch; Flood Elimination