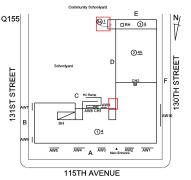

### **Building Condition Assessment Survey 2023 - 2024**

Architectural Inspection Q155

| Asset:        | P.S. 155 - QUEENS, 130-02 115 AVENUE, New York, 11420 |                    |                    |  |  |
|---------------|-------------------------------------------------------|--------------------|--------------------|--|--|
| Inspection Id | Inspection Type                                       | Time In            | Last Edited        |  |  |
| SA : Q155     | Architectural - Senior                                | 2024-02-13 7:27 AM | 2024-05-28 4:35 PM |  |  |
| AA: Q155      | Architectural - Associate                             | 2024-02-13 7:40 AM | 2024-02-27 6:40 PM |  |  |