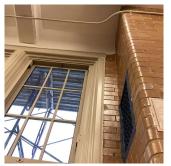

Roof 1 - Southeast view

Yes

Systems: Parapets, Exterior Walls - repairs and repointing; Coping -

repairs and replacement; Bulkhead and Chimney - repairs; Roofing and Windows - replacement; New Roof Barrier, Leaders & Gutters, Roof Hatch; Flood Elimination