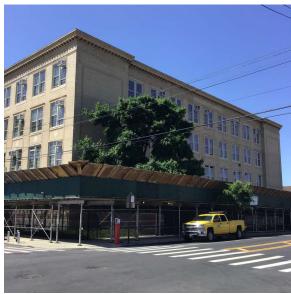

Was not present

Brian Ortiz

Corner of 115th Avenue and 131st Street - Southwest view

Custodian Fireman

Facade Photo

Architectural Inspection Q155

Main Entrance Photo

Facade A - 115th Avenue