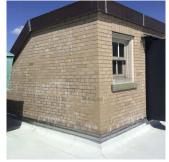

Roof 1 - Southeast view

Yes

Systems: Parapets, Exterior Walls - repairs and repointing; Coping -

repairs and replacement; Bulkhead and Chimney - repairs; Roofing and Windows - replacement; New Roof Barrier, Leaders & Gutters, Roof Hatch; Flood Elimination