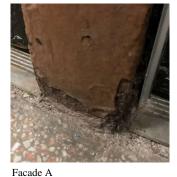

Was not present

Brian Ortiz

Corner of 115th Avenue and 131st Street - Southwest view

Custodian Fireman

Facade Photo

Architectural Inspection Q155

Main Entrance Photo

Facade A - 115th Avenue