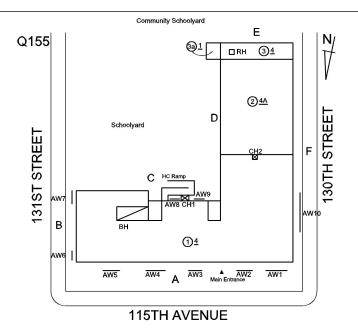

#### Asset Data

| Question                                                                      | Answer                                                                                                                                                                                                                                                                                                              |  |  |
|-------------------------------------------------------------------------------|---------------------------------------------------------------------------------------------------------------------------------------------------------------------------------------------------------------------------------------------------------------------------------------------------------------------|--|--|
| Was the building fully accessible for inspection                              | No                                                                                                                                                                                                                                                                                                                  |  |  |
| Inspection Access Comment                                                     | Areaways AW1-AW7, AW10, Cornice, Exterior Guards, Window Lintels (Sidewalk Bridge, Scaffolding, Netting), Security Lights (Scaffolding), Containerization, DOT sidewalk, student non-use, Playing Surfaces, Site Benches, Drainage system-Asphalt, Concrete, Soil (Snow), Playground, Fences (Construction Staging) |  |  |
| Building Square Footage                                                       | 67,000                                                                                                                                                                                                                                                                                                              |  |  |
| Comments on the Area (for Athletic Field, Playing Surfaces,<br>Leased Spaces) | None                                                                                                                                                                                                                                                                                                                |  |  |
| Comments on the Stories (Floors) plus Basements                               | 4+B                                                                                                                                                                                                                                                                                                                 |  |  |
| Comments on the Number of Classrooms                                          | 30                                                                                                                                                                                                                                                                                                                  |  |  |
| Comments on the Year Built                                                    | 1931                                                                                                                                                                                                                                                                                                                |  |  |
| Student Population                                                            | 520                                                                                                                                                                                                                                                                                                                 |  |  |
| Staff Population                                                              | 65                                                                                                                                                                                                                                                                                                                  |  |  |
| Weather                                                                       | Snow                                                                                                                                                                                                                                                                                                                |  |  |
| Principal(s) Information                                                      |                                                                                                                                                                                                                                                                                                                     |  |  |