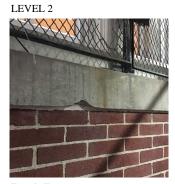

Facades | Inspected      |  |
| Instance Condition      | 3 - Fair       |  |
| Instance Quantity       | 14,000         |  |
| Instance Quantity Uom   | S.F.           |  |

Deficiency

Roof Plan reference

STONE: CHIPPED/SPALLED/BROKEN PIECES - MINOR



Elevation



Deficiency Quantity
10
Quantity Uom
S.F.
Potential Action
REPAIR
Urgency of Action
PRIORITY 3
Purpose of Action
LEVEL 2

Architectural Inspection Q147

**EXTERIOR** 

Question

### EXTERIOR WALLS

Deficiency Photo1



Facade G

Response

Violations No violations recorded.

Deficiency

Roof Plan reference

BRICK: DETERIORATED MASONRY SILLS - MAJOR



Elevation



Quantity Uom
Potential Action
Urgency of Action

**Deficiency Quantity** 

Purpose of Action Deficiency Photo1

Violations

20 L.F.

REMOVE AND REPLACE

PRIORITY 4



Facade F

No violations recorded.

Deficiency BRICK: DETERIORATED JOINTS

# **Building Condition Assessment Survey 2023 - 2024**

Architectural Inspection Q147

Question Response

### **EXTERIOR**

### EXTERIOR WALLS

Roof Plan reference

Q147

C

Sign of part Building Control B

Elevation

Deficiency Photo1

Violations



Deficiency Quantity 5,000
Quantity Uom S.F.
Potential Action REPOINT
Urgency of Action PRIORITY 3
Purpose of Action LEVEL 2



Facade C

No violations recorded.

| EXTERIOR SOFFITS | Inspected                 |
|------------------|---------------------------|
| Condition        | 2 - Between Good and Fair |
| Deficiency       | No deficiencies recorded  |
| LOADING DOCK     | Does not Exist            |
| LOUVER           | Inspected                 |
| Condition