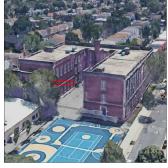

Charles Saccoccio

William Shaughnessy

Custodian Fireman Facade Photo

Corner of 116th Avenue and 219th Street - North view

Architectural Inspection Q147

Main Entrance Photo

Facade A - 116th Avenue

Roof Photo