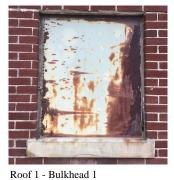

Roof 1 - Northwest view

Have any Systems/Major Building Components been upgraded?

Systems: Coping, Exterior Walls, Parapets, Roofing, Roof Barrier,

Roof Drains

Year: Construction pending

Systems: Roof Drain Strainers - replacement, Exterior Stairs -