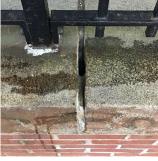

n

Response

#### **EXTERIOR**

### STAIRS/RAMPS: EXTERIOR

#### RAILINGS

Deficiency Photo1



Facade A

Violations No violations recorded.

STAIRS/RAMPS Inspected
Condition 5 - Poor

Deficiency

Roof Plan reference

Deficiency Photo1

CONCRETE: CRACKS/SPALLING - MINOR



Deficiency Quantity 20
Quantity Uom S.F.
Potential Action REPAIR
Urgency of Action PRIORITY 3
Purpose of Action LEVEL 2



Facade E

Violations No violations recorded.

Deficiency STONE: DETERIORATED JOINTS

# **Building Condition Assessment Survey 2023 - 2024**

Response

Architectural Inspection Q147

Question

#### **EXTERIOR**

#### STAIRS/RAMPS: EXTERIOR

### STAIRS/RAMPS

Roof Plan reference



Deficiency Quantity 20
Quantity Uom L.F.
Potential Action REPOINT
Urgency of Action PRIORITY 4
Purpose of Action LEVEL 2



Facade C

Violations No violations recorded.

Deficiency

Roof Plan reference

Deficiency Photo1

### STONE: DETERIORATED SUBSTRATE



Deficiency Quantity 50
Quantity Uom S.F.

Potential Action REPLACE SUBSTRATE AND RESET

Urgency of Action PRIORITY 4
Purpose of Action LEVEL 2

# **Building Condition Assessment Survey 2023 - 2024**

Architectural Inspection Q147

Question Response

### **EXTERIOR**

### STAIRS/RAMPS: EXTERIOR

### STAIRS/RAMPS

Deficiency Photo1



Facade A

Violations No violations recorded.

| WINDOWS              | Inspected                 |
|----------------------|---------------------------|
| Replacement Quantity | 14,060                    |
| Replacement Uom      | S.F.                      |
| EXTERIOR GUARDS      | Inspected                 |
| Condition