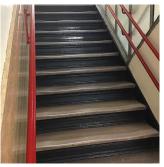

- 1. The 3rd Floor Hallway Light is not working.
- 2. The A/C window unit in Room 305 needs a dedicated electrical outlet.
- 3. The 3rd Floor Corridor Drinking Fountain is not working.
- ${\it 4. The 3rd Floor Staff Toilet Room \ \, stall \ partitions \ need \ to \ be \ replaced.}$
- 5. The Cafeteria needs an A/C system.