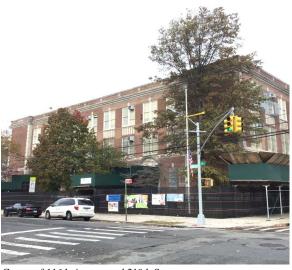

Charles Saccoccio

William Shaughnessy

Custodian Fireman Facade Photo

Corner of 116th Avenue and 219th Street - North view

Architectural Inspection Q147

Main Entrance Photo

Facade A - 116th Avenue

Roof Photo