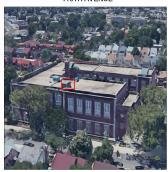

Roof 1 - Northwest view

Have any Systems/Major Building Components been upgraded?

Systems: Coping, Exterior Walls, Parapets, Roofing, Roof Barrier,

Roof Drains

Year: Construction pending

Systems: Roof Drain Strainers - replacement, Exterior Stairs -