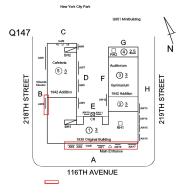

# **Building Condition Assessment Survey 2023 - 2024**

Architectural Inspection Q147

| Asset: P.S. 147 - QUEENS, 218-01 116 AVENUE, New York, 11411 |                           |                    |                    |
|--------------------------------------------------------------|---------------------------|--------------------|--------------------|
| Inspection Id                                                | Inspection Type           | Time In            | Last Edited        |
| SA: Q147                                                     | Architectural - Senior    | 2023-11-01 7:29 AM | 2024-06-12 4:24 PM |
| AA: Q147                                                     | Architectural - Associate | 2023-11-01 8:43 AM | 2024-02-16 2:10 PM |