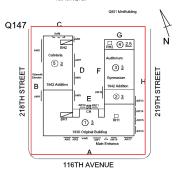

# **Building Condition Assessment Survey 2023 - 2024**

Architectural Inspection Q147

| Asset: P.S. 147 - QUEENS, 218-01 116 AVENUE, New York, 11411 |                           |                    |                    |
|--------------------------------------------------------------|---------------------------|--------------------|--------------------|
| Inspection Id                                                | Inspection Type           | Time In            | Last Edited        |
| SA: Q147                                                     | Architectural - Senior    | 2023-11-01 7:29 AM | 2024-06-12 4:24 PM |
| AA: Q147                                                     | Architectural - Associate | 2023-11-01 8:43 AM | 2024-02-16 2:10 PM |