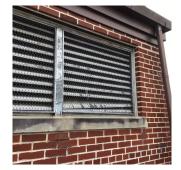

|
|------------------|---------------------------|
| Condition        | 2 - Between Good and Fair |
| Deficiency       | No deficiencies recorded  |
| LOADING DOCK     | Does not Exist            |
| LOUVER           | Inspected                 |
| Condition        | 3 - Fair                  |
| Deficiency       | BROKEN/ DENTED BLADES     |

(P) Page 11 of 64 Print Date: 7/01/2024

# **Building Condition Assessment Survey 2023 - 2024**

Architectural Inspection Q147

Question Response

### **EXTERIOR**

LOUVER

Roof Plan reference

Q147

C C G From Tourney Color Park

Some York City Park

C C G From State Addition Fr

Elevation

Deficiency Photo1

Violations



Deficiency Quantity 10
Quantity Uom S.F.
Potential Action REPLACE
Urgency of Action PRIORITY 4
Purpose of Action LEVEL 2



Roof 2

No violations recorded.

| PARAPETS                | Inspected                 |
|-------------------------|---------------------------|
| Material Type(s)        | Masonry                   |
| Replacement Quantity    | 8,600                     |
| Replacement Uom         | C.F.                      |
| Instance on All Facades | Inspected                 |
| Instance Condition      | 3 - Fair                  |
| Instance Quantity       | 8,600                     |
| Instance Quantity Uom   | C.F.                      |
| <b>5</b> (1 :           | DOLGE AND OD LOVE OD LAND |

Deficiency BRICK: MINOR CRACKS, SPALLING

# **Building Condition Assessment Survey 2023 - 2024**

Response

Architectural Inspection Q147

### Question

# EXTERIOR PARAPETS

Roof Plan reference



Deficie