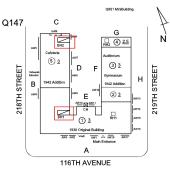

# **Building Condition Assessment Survey 2023 - 2024**

Architectural Inspection Q147

| Asset: P.S. 147 - QUEENS, 218-01 116 AVENUE, New York, 11411 |                           |                    |                    |
|--------------------------------------------------------------|---------------------------|--------------------|--------------------|
| Inspection Id                                                | Inspection Type           | Time In            | Last Edited        |
| SA: Q147                                                     | Architectural - Senior    | 2023-11-01 7:29 AM | 2024-06-12 4:24 PM |
| AA: Q147                                                     | Architectural - Associate | 2023-11-01 8:43 AM | 2024-02-16 2:10 PM |