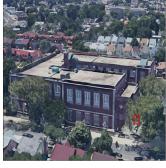

Charles Saccoccio

William Shaughnessy

Custodian Fireman Facade Photo

Corner of 116th Avenue and 219th Street - North view

Architectural Inspection Q147

Main Entrance Photo

Facade A - 116th Avenue

Roof Photo