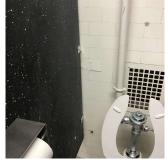

- 1. The 3rd Floor Hallway Light is not working.
- 2. The A/C window unit in Room 305 needs a dedicated electrical outlet.
- 3. The 3rd Floor Corridor Drinking Fountain is not working.
- ${\it 4. The 3rd Floor Staff Toilet Room \ \, stall \ partitions \ need \ to \ be \ replaced.}$
- 5. The Cafeteria needs an A/C system.