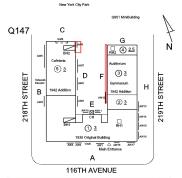

# **Building Condition Assessment Survey 2023 - 2024**

Architectural Inspection Q147

| Asset: P.S. 147 - QUEENS, 218-01 116 AVENUE, New York, 11411 |                           |                    |                    |
|--------------------------------------------------------------|---------------------------|--------------------|--------------------|
| Inspection Id                                                | Inspection Type           | Time In            | Last Edited        |
| SA: Q147                                                     | Architectural - Senior    | 2023-11-01 7:29 AM | 2024-06-12 4:24 PM |
| AA: Q147                                                     | Architectural - Associate | 2023-11-01 8:43 AM | 2024-02-16 2:10 PM |