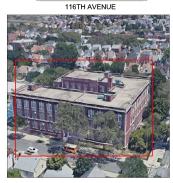

Charles Saccoccio

William Shaughnessy

Custodian Fireman Facade Photo

Corner of 116th Avenue and 219th Street - North view

Architectural Inspection Q147

Main Entrance Photo

Facade A - 116th Avenue

Roof Photo