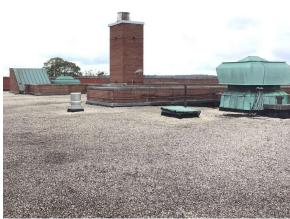

Charles Saccoccio

William Shaughnessy

Custodian Fireman Facade Photo

Corner of 116th Avenue and 219th Street - North view

Architectural Inspection Q147

Main Entrance Photo

Facade A - 116th Avenue

Roof Photo

Roof 1 - Northwest view

Have any Systems/Major Building Components been upgraded?

Systems: Coping, Exterior Walls, Parapets, Roofing, Roof Barrier,

Roof Drains

Year: Construction pending

Systems: Roof Drain Strainers - replacement, Exterior Stairs -