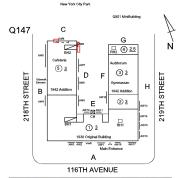

# **Building Condition Assessment Survey 2023 - 2024**

Architectural Inspection Q147

| Asset: P.S. 147 - QUEENS, 218-01 116 AVENUE, New York, 11411 |                           |                    |                    |
|--------------------------------------------------------------|---------------------------|--------------------|--------------------|
| Inspection Id                                                | Inspection Type           | Time In            | Last Edited        |
| SA: Q147                                                     | Architectural - Senior    | 2023-11-01 7:29 AM | 2024-06-12 4:24 PM |
| AA: Q147                                                     | Architectural - Associate | 2023-11-01 8:43 AM | 2024-02-16 2:10 PM |