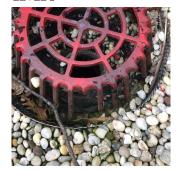

Roof 1 - Northwest view

Have any Systems/Major Building Components been upgraded?

Systems: Coping, Exterior Walls, Parapets, Roofing, Roof Barrier,

Roof Drains

Year: Construction pending

Systems: Roof Drain Strainers - replacement, Exterior Stairs -