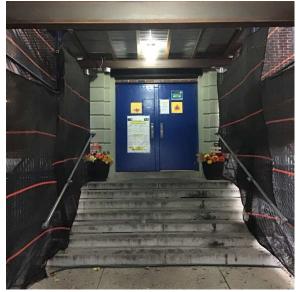

Charles Saccoccio

William Shaughnessy

Custodian Fireman Facade Photo

Corner of 116th Avenue and 219th Street - North view

Architectural Inspection Q147

Main Entrance Photo

Facade A - 116th Avenue

Roof Photo