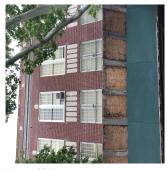

Charles Saccoccio

William Shaughnessy

Custodian Fireman Facade Photo

Corner of 116th Avenue and 219th Street - North view

Architectural Inspection Q147

Main Entrance Photo

Facade A - 116th Avenue

Roof Photo