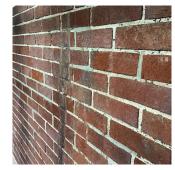

Roof 1 - Northwest view

Have any Systems/Major Building Components been upgraded?

Systems: Coping, Exterior Walls, Parapets, Roofing, Roof Barrier,

Roof Drains

Year: Construction pending

Systems: Roof Drain Strainers - replacement, Exterior Stairs -