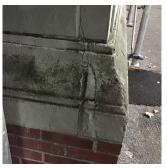

------|

| TRANSOM/SIDE LIGHT      | Does not Exist |  |
|-------------------------|----------------|--|
| EXTERIOR WALLS          | Inspected      |  |
| Material Type(s)        | Masonry        |  |
| Replacement Quantity    | 14,000         |  |
| Replacement Uom         | S.F.           |  |
| Instance on All Facades | Inspected      |  |
| Instance Condition      | 3 - Fair       |  |
| Instance Quantity       | 14,000         |  |
| Instance Quantity Uom   | S.F.           |  |

Deficiency

Roof Plan reference

STONE: CHIPPED/SPALLED/BROKEN PIECES - MINOR



Elevation



Deficiency Quantity
10
Quantity Uom
S.F.
Potential Action
REPAIR
Urgency of Action
PRIORITY 3
Purpose of Action
LEVEL 2

Architectural Inspection Q147

**EXTERIOR** 

Question

### EXTERIOR WALLS

Deficiency Photo1



Facade G

Response

Violations No violations recorded.

Deficiency

Roof Plan reference

BRICK: DETERIORATED MASONRY SILLS - MAJOR



Elevation



Quantity Uom
Potential Action
Urgency of Action

**Deficiency Quantity** 

Purpose of Action Deficiency Photo1

Violations

20 L.F.

REMOVE AND REPLACE

PRIORITY 4



Facade F

No violations recorded.

Deficiency BRICK: DETERIORATED JOINTS

# **Building Condition Assessment Survey 2023 - 2024**

Architectural Inspection Q147

Question Response

### **EXTERIOR**

### EXTERIOR WALLS

Roof Plan reference

Q147

C

Sign of part Building Control B

Elevation

Deficiency Photo1

Violations



Deficiency Quantity 5,000
Quantity Uom S.F.
Potential Action REPOINT
Urgency of Action PRIORITY 3
Purpose of Action LEVEL 2



Facade C

No violations recorded