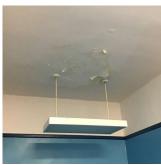

- 1. The 3rd Floor Hallway Light is not working.
- 2. The A/C window unit in Room 305 needs a dedicated electrical outlet.
- 3. The 3rd Floor Corridor Drinking Fountain is not working.
- ${\it 4. The 3rd Floor Staff Toilet Room \ \, stall \ partitions \ need \ to \ be \ replaced.}$
- 5. The Cafeteria needs an A/C system.