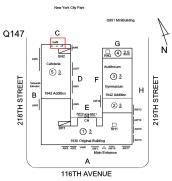

# **Building Condition Assessment Survey 2023 - 2024**

Architectural Inspection Q147

| Asset: P.S. 147 - QUEENS, 218-01 116 AVENUE, New York, 11411 |                           |                    |                    |
|--------------------------------------------------------------|---------------------------|--------------------|--------------------|
| Inspection Id                                                | Inspection Type           | Time In            | Last Edited        |
| SA: Q147                                                     | Architectural - Senior    | 2023-11-01 7:29 AM | 2024-06-12 4:24 PM |
| AA: Q147                                                     | Architectural - Associate | 2023-11-01 8:43 AM | 2024-02-16 2:10 PM |