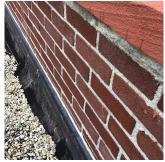

Roof 1 - Northwest view

Have any Systems/Major Building Components been upgraded?

Systems: Coping, Exterior Walls, Parapets, Roofing, Roof Barrier,

Roof Drains

Year: Construction pending

Systems: Roof Drain Strainers - replacement, Exterior Stairs -