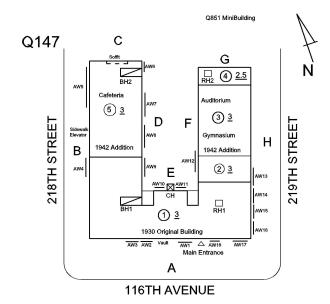

ab                | Room 324                 | Yes    |          | No       | Not on Accessible Route |                                  |  |
| Toilet Rooms (Boys)        | None on Accessible Route | Yes    |          | No       | Not on Accessible Route |                                  |  |
| Toilet Rooms (Girls)       | None on Accessible Route | Yes    |          | No       | Not on Accessible Route |                                  |  |
| Toilet Rooms (Staff)       | None on Accessible Route | Yes    |          | No       | Not on Accessible Route |                                  |  |
|                            |                          |        |          |          |                         |                                  |  |

# **Building Template**

New York City Park



# Inspection

| Question              | Response  |
|-----------------------|-----------|
| Architectural         |           |
| EXTERIOR              | Inspected |
| AREAWAY               | Inspected |
| Instance on AW1-AW18  | Inspected |
| Instance Condition    | 3 - Fair  |
| Instance Quantity     | 18        |
| Instance Quantity Uom | EACH      |

# Deficiency

Roof Plan reference

# AREAWAY WALLS: CRACKS AND SPALLING



Deficiency Quantity 20

# **Building Condition Assessment Survey 2023 - 2024**

Q147 Architectural Inspection Question Response **EXTERIOR** AREAWAY S.F. Quantity Uom Potential Action REPAIR PRIORITY 3 Urgency of Action LEVEL 2 Purpose of Action Deficiency Photo1 Facade D - AW9 Violations No violations recorded. Deficiency AREAWAY GRATINGS: MAJOR RUSTING / OR BROK