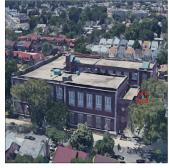

Charles Saccoccio

William Shaughnessy

Custodian Fireman Facade Photo

Corner of 116th Avenue and 219th Street - North view

Architectural Inspection Q147

Main Entrance Photo

Facade A - 116th Avenue

Roof Photo