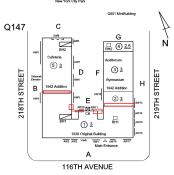

# **Building Condition Assessment Survey 2023 - 2024**

Architectural Inspection Q147

| Asset: P.S. 147 - QUEENS, 218-01 116 AVENUE, New York, 11411 |                           |                    |                    |
|--------------------------------------------------------------|---------------------------|--------------------|--------------------|
| Inspection Id                                                | Inspection Type           | Time In            | Last Edited        |
| SA: Q147                                                     | Architectural - Senior    | 2023-11-01 7:29 AM | 2024-06-12 4:24 PM |
| AA: Q147                                                     | Architectural - Associate | 2023-11-01 8:43 AM | 2024-02-16 2:10 PM |