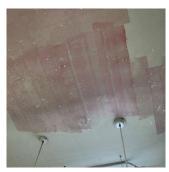

- 1. The 3rd Floor Hallway Light is not working.
- 2. The A/C window unit in Room 305 needs a dedicated electrical outlet.
- 3. The 3rd Floor Corridor Drinking Fountain is not working.
- ${\it 4. The 3rd Floor Staff Toilet Room \ \, stall \ partitions \ need \ to \ be \ replaced.}$
- 5. The Cafeteria needs an A/C system.