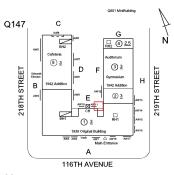

# **Building Condition Assessment Survey 2023 - 2024**

Architectural Inspection Q147

| Asset: P.S. 147 - QUEENS, 218-01 116 AVENUE, New York, 11411 |                           |                    |                    |
|--------------------------------------------------------------|---------------------------|--------------------|--------------------|
| Inspection Id                                                | Inspection Type           | Time In            | Last Edited        |
| SA: Q147                                                     | Architectural - Senior    | 2023-11-01 7:29 AM | 2024-06-12 4:24 PM |
| AA: Q147                                                     | Architectural - Associate | 2023-11-01 8:43 AM | 2024-02-16 2:10 PM |