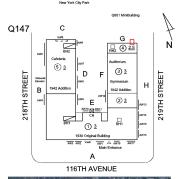

# **Building Condition Assessment Survey 2023 - 2024**

Architectural Inspection Q147

| Asset: P.S. 147 - QUEENS, 218-01 116 AVENUE, New York, 11411 |                           |                    |                    |
|--------------------------------------------------------------|---------------------------|--------------------|--------------------|
| Inspection Id                                                | Inspection Type           | Time In            | Last Edited        |
| SA: Q147                                                     | Architectural - Senior    | 2023-11-01 7:29 AM | 2024-06-12 4:24 PM |
| AA: Q147                                                     | Architectural - Associate | 2023-11-01 8:43 AM | 2024-02-16 2:10 PM |