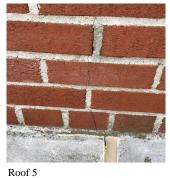

Roof 1 - Northwest view

Have any Systems/Major Building Components been upgraded?

Systems: Coping, Exterior Walls, Parapets, Roofing, Roof Barrier,

Roof Drains

Year: Construction pending

Systems: Roof Drain Strainers - replacement, Exterior Stairs -