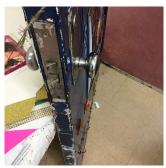

recorded.

| Door(s)                      | Inspected                |
|------------------------------|--------------------------|
| Condition                    | 5 - Poor                 |
| Deficiency                   | METAL: DETERIORATED DOOR |
| Deficiency Location/Instance | Room 319,                |
| Deficiency Quantity          | 1                        |
| Quantity Uom                 | EACH                     |
| Potential Action             | MAINTENANCE              |
| Urgency of Action            | PRIORITY 3               |
| Purpose of Action            | LEVEL 2                  |

#### **Building Condition Assessment Survey 2023 - 2024**

Architectural Inspection Q147

#### INTERIOR

Question

#### CLASSROOMS/CORRIDORS/ADMIN SPACES

#### Door(s)

Deficiency Photo1



Room 319

Response

| Violations | No violations recorded. |
|------------|-------------------------|
|------------|-------------------------|

Deficiency WOOD: DETERIORATED DOOR

Deficiency Location/Instance Rooms 327, 327A, 320A, 313, 302 and others

Deficiency Quantity 16
Quantity Uom EACH

Potential Action MAINTENANCE

Urgency of Action PRIORITY 3

Purpose of Action LEVEL 2
Deficiency Photo1



Room 327

Violations No violations recorded.

| Floor Finish                 | Inspected                                |
|------------------------------|------------------------------------------|
| Condition                    | 2 - Between Good and Fair                |
| Deficiency                   | WOOD: DAMAGED/DETERIORATED               |
| Deficiency Location/Instance | Rooms 301, 30