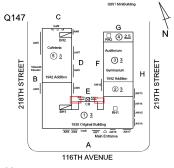

# **Building Condition Assessment Survey 2023 - 2024**

Architectural Inspection Q147

| Asset: P.S. 147 - QUEENS, 218-01 116 AVENUE, New York, 11411 |                           |                    |                    |
|--------------------------------------------------------------|---------------------------|--------------------|--------------------|
| Inspection Id                                                | Inspection Type           | Time In            | Last Edited        |
| SA: Q147                                                     | Architectural - Senior    | 2023-11-01 7:29 AM | 2024-06-12 4:24 PM |
| AA: Q147                                                     | Architectural - Associate | 2023-11-01 8:43 AM | 2024-02-16 2:10 PM |