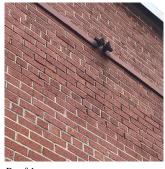

Charles Saccoccio

William Shaughnessy

Custodian Fireman Facade Photo

Corner of 116th Avenue and 219th Street - North view

Architectural Inspection Q147

Main Entrance Photo

Facade A - 116th Avenue

Roof Photo

Roof 1 - Northwest view

Have any Systems/Major Building Components been upgraded?

Systems: Coping, Exterior Walls, Parapets, Roofing, Roof Barrier,

Roof Drains

Year: Construction pending

Systems: Roof Drain Strainers - replacement, Exterior Stairs -