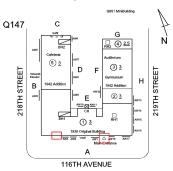

# **Building Condition Assessment Survey 2023 - 2024**

Architectural Inspection Q147

| Asset: P.S. 147 - QUEENS, 218-01 116 AVENUE, New York, 11411 |                           |                    |                    |
|--------------------------------------------------------------|---------------------------|--------------------|--------------------|
| Inspection Id                                                | Inspection Type           | Time In            | Last Edited        |
| SA: Q147                                                     | Architectural - Senior    | 2023-11-01 7:29 AM | 2024-06-12 4:24 PM |
| AA: Q147                                                     | Architectural - Associate | 2023-11-01 8:43 AM | 2024-02-16 2:10 PM |