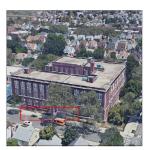

# **Building Condition Assessment Survey 2023 - 2024**

Architectural Inspection Q147

| Asset: P.S. 147 - QUEENS, 218-01 116 AVENUE, New York, 11411 |                           |                    |                    |
|--------------------------------------------------------------|---------------------------|--------------------|--------------------|
| Inspection Id                                                | Inspection Type           | Time In            | Last Edited        |
| SA: Q147                                                     | Architectural - Senior    | 2023-11-01 7:29 AM | 2024-06-12 4:24 PM |
| AA: Q147                                                     | Architectural - Associate | 2023-11-01 8:43 AM | 2024-02-16 2:10 PM |

Charles Saccoccio

William Shaughnessy

Custodian Fireman Facade Photo

Corner of 116th Avenue and 219th Street - North view

Architectural Inspection Q147

Main Entrance Photo

Facade A - 116th Avenue

Roof Photo