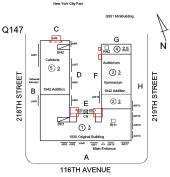

# **Building Condition Assessment Survey 2023 - 2024**

Architectural Inspection Q147

| Asset: P.S. 147 - QUEENS, 218-01 116 AVENUE, New York, 11411 |                           |                    |                    |
|--------------------------------------------------------------|---------------------------|--------------------|--------------------|
| Inspection Id                                                | Inspection Type           | Time In            | Last Edited        |
| SA: Q147                                                     | Architectural - Senior    | 2023-11-01 7:29 AM | 2024-06-12 4:24 PM |
| AA: Q147                                                     | Architectural - Associate | 2023-11-01 8:43 AM | 2024-02-16 2:10 PM |