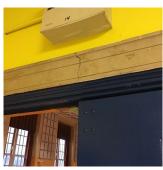

|
| Deficiency Location/Instance      | Near Auditorium Entrance                                    |
| Deficiency Quantity               | 30                                                          |
| Quantity Uom                      | L.F.                                                        |
| Potential Action                  | REPLACE                                                     |
| Urgency of Action                 | PRIORITY 3                                                  |
| Purpose of Action                 | LEVEL 2                                                     |

#### **Building Condition Assessment Survey 2023 - 2024**

Architectural Inspection Q147

Question Response

#### INTERIOR

#### CLASSROOMS/CORRIDORS/ADMIN SPACES

#### Walls

Deficiency Photo1



Near Auditorium Entrance

Violations No violations recorded.

Deficiency PLASTER: CRACKS/SPALLING

Deficiency Location/Instance Room 305, Corridor near 305, 321,Near Auditorium Entrance

Deficiency Quantity 40
Quantity Uom S.F.

Potential Action REPLACE

Urgency of Action PRIORITY 3

Purpose of Action LEVEL 2

Deficiency Photo1



Room 305

Violations No violations recorded.

| Violations                   | 110 Violations recorded.  |
|------------------------------|---------------------------|
| Specialties                  | Inspected                 |
| Classroom Locker(s)          | Inspected                 |
| Condition                    | 2 - Between Good and Fair |
| Deficiency                   | No deficiencies recorded  |
| Fixed Seating                | Does not Exist