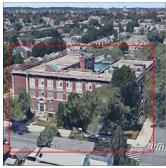

Charles Saccoccio

William Shaughnessy

Custodian Fireman Facade Photo

Corner of 116th Avenue and 219th Street - North view

Architectural Inspection Q147

Main Entrance Photo

Facade A - 116th Avenue

Roof Photo