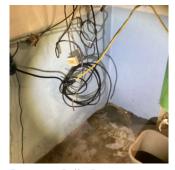

## **Building Condition Assessment Survey 2023 - 2024**

| ectural Inspection                | Q14                                                               |
|-----------------------------------|-------------------------------------------------------------------|
| stion                             | Response                                                          |
| TERIOR                            |                                                                   |
| STRUCTURAL                        |                                                                   |
| FOUNDATION WALLS                  | Inspected                                                         |
| Violations                        | No violations recorded.                                           |
| ROOF STRUCTURE                    | Inspected                                                         |
| Condition                         | 2 - Between Good and Fair                                         |
| Deficiency                        | No deficiencies recorded                                          |
| VAULTS-BUNKERS                    | Inspected                                                         |
| Foundation Walls                  | Inspected                                                         |
| Condition                         | 2 - Between Good and Fair                                         |
| Deficiency                        | No deficiencies recorded                                          |
| Slab Structure                    | Inspected                                                         |
| Condition                         | 2 - Between Good and Fair                                         |
| Deficiency                        | STEEL COLUMNS/BEAMS: DETERIORATED/MISSING SPRA<br>ON FIREPROOFING |
| Deficiency Location/Instance      | Basement - Ash Hoist Vault                                        |
| Deficiency Quantity               | 10                                                                |
| Quantity Uom                      | S.F.                                                              |
| Potential Action                  | REPLACE                                                           |
| Urgency of Action                 | PRIORITY 3                                                        |
| Purpose of Action                 | LEVEL 5                                                           |
| Deficiency Photo1                 |                                                                   |
|                                   | Basement - Ash Hoist Vault                                        |
| Violations                        | No violations recorded.                                           |
| Vault/Ash Hoist Doors and Framing | Inspected                                                         |
| Condition                         | 5 - Poor                                                          |
| Deficiency                        | WATER INFILTRATION                                                |
| Deficiency Location/Instance      | Basement - Ash Hoist Vault                                        |
| Deficiency Quantity               | 10                                                                |
| Quantity Uom                      | S.F.                                                              |
| Potential Action                  | REPAIR                                                            |
| Urgency of Action                 | PRIORITY 5                                                        |
| Purpose of Action                 | LEVEL 2                                                           |
| Deficiency Photo1                 |                                                                   |