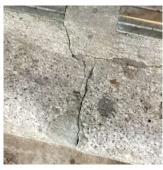

Deficiency

Roof Plan reference

STONE: CRACKS/SPALLING - MINOR

Deficiency Quantity 10 Quantity Uom S.F. Potential Action REPAIR Urgency of Action PRIORITY 3 LEVEL 2 Purpose of Action

Deficiency Photo1

Facade A

Violations No violations recorded.

Deficiency STONE: WORN-OUT TREAD/RISER/NOSING