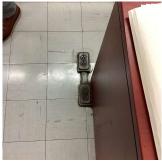

### **Building Condition Assessment Survey 2023 - 2024**

| nitectural Inspection                  |                           | Q142 |
|----------------------------------------|---------------------------|------|
| nestion                                | Response                  |      |
| EXTERIOR                               |                           |      |
| PARAPETS                               |                           |      |
| Replacement Quantity                   | 9,000                     |      |
| Replacement Uom                        | C.F.                      |      |
| Instance on All Facades                | Under Construction        |      |
| Instance Quantity                      | 9,000                     |      |
| Instance Quantity Uom                  | C.F.                      |      |
| PLAZA DECK                             | Does not Exist            |      |
| ROOF                                   | Inspected                 |      |
| Roofing                                | Inspected                 |      |
| Replacement Quantity                   | 30,400                    |      |
| Replacement Uom                        | S.F.                      |      |
| ROOF HATCH/SMOKE HATCH                 | Inspected                 |      |
| Condition                              | 2 - Between Good and Fair |      |
| Deficiency                             | No deficiencies recorded  |      |
| LEADERS, GUTTERS, DOWNSPOUTS, SCUPPERS | Inspected                 |      |
| Condition                              | 3 - Fair                  |      |
| Deficiency                             | DAMAGED/MISSING           |      |
|                                        |                           |      |

Deficiency Quantity 20
Quantity Uom L.F.
Potential Action REPLACE
Urgency of Action PRIORITY 4
Purpose of Action LEVEL 2

Roof Plan reference

Deficiency Photo1

Violations

Roof 1 - Bulkhead 1
No violations recorded.