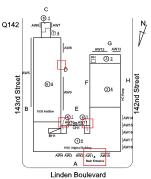

Architectural Inspection Q142

Facade Photo

Corner of 143rd Street and Linden Boulevard - Southwest view

Facade A - Linden Boulevard

Roof 1 - Southeast view

Main Entrance Photo

Roof Photo

### **Priority Condition**

Comments on Building Additions

| Priority<br>Condition Exist<br>Last Year? | Priority<br>Category | Condition<br>Description                                          | Component<br>Affected                                          | Location<br>Description        | Person(s)<br>Notified | Person(s) Title | PhotoImage |
|-------------------------------------------|----------------------|-------------------------------------------------------------------|----------------------------------------------------------------|--------------------------------|-----------------------|-----------------|------------|
| Yes                                       | Tripping Hazard      | Deteriorated<br>stair tread is a<br>potential<br>tripping hazard. | EXTERIOR  <br>STAIRS/RAMP<br>S: EXTERIOR  <br>STAIRS/RAMP<br>S | Exit 5 facing inner courtyard. | Jose Ramos            | Fireman         |            |