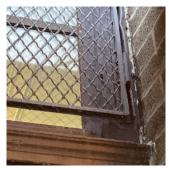

## **Building Condition Assessment Survey 2023 - 2024**

| ectural Inspection                | Q14                                                               |
|-----------------------------------|-------------------------------------------------------------------|
| stion                             | Response                                                          |
| TERIOR                            |                                                                   |
| STRUCTURAL                        |                                                                   |
| FOUNDATION WALLS                  | Inspected                                                         |
| Violations                        | No violations recorded.                                           |
| ROOF STRUCTURE                    | Inspected                                                         |
| Condition                         | 2 - Between Good and Fair                                         |
| Deficiency                        | No deficiencies recorded                                          |
| VAULTS-BUNKERS                    | Inspected                                                         |
| Foundation Walls                  | Inspected                                                         |
| Condition                         | 2 - Between Good and Fair                                         |
| Deficiency                        | No deficiencies recorded                                          |
| Slab Structure                    | Inspected                                                         |
| Condition                         | 2 - Between Good and Fair                                         |
| Deficiency                        | STEEL COLUMNS/BEAMS: DETERIORATED/MISSING SPRA<br>ON FIREPROOFING |
| Deficiency Location/Instance      | Basement - Ash Hoist Vault                                        |
| Deficiency Quantity               | 10                                                                |
| Quantity Uom                      | S.F.                                                              |
| Potential Action                  | REPLACE                                                           |
| Urgency of Action                 | PRIORITY 3                                                        |
| Purpose of Action                 | LEVEL 5                                                           |
| Deficiency Photo1                 |                                                                   |
|                                   | Basement - Ash Hoist Vault                                        |
| Violations                        | No violations recorded.                                           |
| Vault/Ash Hoist Doors and Framing | Inspected                                                         |
| Condition                         | 5 - Poor                                                          |
| Deficiency                        | WATER INFILTRATION                                                |
| Deficiency Location/Instance      | Basement - Ash Hoist Vault                                        |
| Deficiency Quantity               | 10                                                                |
| Quantity Uom                      | S.F.                                                              |
| Potential Action                  | REPAIR                                                            |
| Urgency of Action                 | PRIORITY 5                                                        |
| Purpose of Action                 | LEVEL 2                                                           |
| Deficiency Photo1                 |                                                                   |