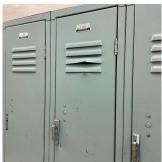

Deficiency

Roof Plan reference

METAL: DENTED, MAJOR RUSTING

Deficiency Quantity

Quantity Uom

Potential Action

Urgency of Action Purpose of Action

Deficiency Photo1

S.F. REPLACE PRIORITY 4

LEVEL 2

Facade H

No violations recorded.