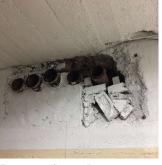

Violations No violations recorded.

Deficiency CONCRETE: WATER INFILTRATION IN NON- INSTRUCTIONAL

SPACE

Deficiency Location/Instance Basement - Boiler Room, Storage

Deficiency Quantity 100
Quantity Uom S.F.

Potential Action INSTALL WATERPROOFING

Urgency of Action PRIORITY 5
Purpose of Action LEVEL 5

Basement - Boiler Room