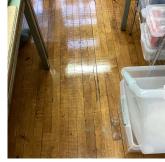

### STAIRS/RAMPS

Deficiency Photo1

Facade E - Exit5

Violations No violations recorded.

Deficiency

Roof Plan reference

Deficiency Photo1

Violations

Deficiency Quantity 10
Quantity Uom S.F.
Potential Action REPAIR
Urgency of Action PRIORITY 3
Purpose of Action LEVEL 2

Facade H

No violations recorded.

Deficiency STONE: DETERIORATED JOINTS