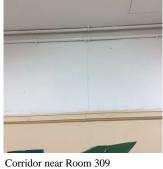

--|-----------------------------------|
| Walls                        | Inspected                         |
| Condition                    | 2 - Between Good and Fair         |
| Deficiency                   | PLASTER: CRACKS/SPALLING          |
| Deficiency Location/Instance | Corridor near Rooms 126, 309, 315 |
| Deficiency Quantity          | 30                                |
| Quantity Uom                 | S.F.                              |
| Potential Action             | REPLACE                           |
| Urgency of Action            | PRIORITY 3                        |
| Purpose of Action            | LEVEL 2                           |
| Deficiency Photo1            |                                   |
|                              |                                   |



| Violations | No violations recorded. |
|------------|-------------------------|
|------------|-------------------------|

| Deficiency                   | GYPSUM BOARD: DETERIORATED    |
|------------------------------|-------------------------------|
| Deficiency Location/Instance | Corridor near Rooms 125, 421B |
| Deficiency Quantity          | 30                            |
| Quantity Uom                 | S.F.                          |
| Potential Action             | REPLACE                       |
| Urgency of Action            | PRIORITY 3                    |
| Purpose of Action            | LEVEL 2                       |
| Deficiency Photo1            |                               |



## **Building Condition Assessment Survey 2023 - 2024**

| estion