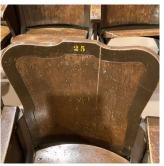

## **Building Condition Assessment Survey 2023 - 2024**

| tectural Inspection               | Q14                                          |
|-----------------------------------|----------------------------------------------|
| estion                            | Response                                     |
| VTERIOR                           |                                              |
| STRUCTURAL                        | Inspected                                    |
| VAULTS-BUNKERS                    |                                              |
| Vault/Ash Hoist Doors and Framing |                                              |
|                                   | Basement - Ash Hoist Vault                   |
| Violations                        | No violations recorded.                      |
| AUDITORIUM                        | Inspected                                    |
| Instance on 1st Floor (676 Seats) | Inspected                                    |
| Ceiling                           |                                              |
| Instance on 1st Floor (676 Seats) | Inspected                                    |
| Condition                         | 2 - Between Good and Fair                    |
| Deficiency                        | No deficiencies recorded                     |
| Door(s)                           |                                              |
| Instance on 1st Floor (676 Seats) | Inspected                                    |
| Condition                         | 2 - Between Good and Fair                    |
| Deficiency                        | No deficiencies recorded                     |
| Fixed H/C Lift                    |                                              |
| Instance on 1st Floor (676 Seats) | Does not Exist                               |
| Fixed Seating                     |                                              |
| Instance on 1st Floor (676 Seats) | Inspected                                    |
| Condition                         | 5 - Poor                                     |
| Deficiency                        | DAMAGED/BROKEN/INOPERABLE                    |
| Deficiency Location/Instance      | Seats N/2, L/1, M/1                          |
| Deficiency Quantity               | 3                                            |
| Quantity Uom                      | EACH                                         |
| Potential Action                  | REPLACE                                      |
| Urgency of Action                 | PRIORITY 5                                   |
| Purpose of Action                 | LEVEL 6                                      |
| Deficiency Photo1                 | Seat N/2                                     |
| Violations                        | No violations recorded.                      |
| Deficiency                        | DAMAGED/BROKEN/INOPERABLE                    |
| Deficiency Location/Instance      | Seats A/23, 25, B/19, C/19, D/23, and others |
| Deficiency Quantity               | 65                                           |
| Quantity Uom                      | EACH                                         |
| Potential Action                  | REPLACE                                      |
| Urgency of Action                 | PRIORITY 3                                   |
| Purpose of Action                 | LEVEL 2                                      |