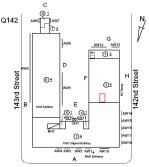

Architectural Inspection Q142

Facade Photo

Corner of 143rd Street and Linden Boulevard - Southwest view

Facade A - Linden Boulevard

Roof 1 - Southeast view

Main Entrance Photo

Roof Photo