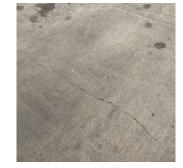

Deficiency

Roof Plan reference

STONE: CRACKS/SPALLING - MINOR

Deficiency Quantity 10 Quantity Uom S.F. Potential Action REPAIR Urgency of Action PRIORITY 3 LEVEL 2 Purpose of Action

Deficiency Photo1

Facade A

Violations No violations recorded.

Deficiency STONE: WORN-OUT TREAD/RISER/NOSING