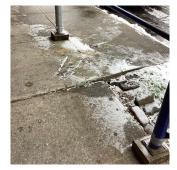

### AREAWAY

Deficiency Photo1

Facade B - AW5

Response

Violations No violations recorded.

### Deficiency

Roof Plan reference

Deficiency Photo1

Violations

Deficiency Quantity 10
Quantity Uom L.F.
Potential Action REPLACE
Urgency of Action PRIORITY 5
Purpose of Action LEVEL 6

Facade B - AW5
No violations recorded.