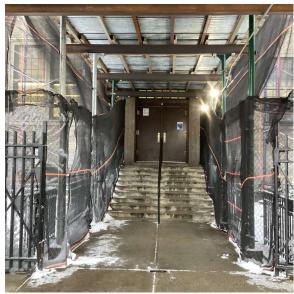

Architectural Inspection Q142

Facade Photo

Corner of 143rd Street and Linden Boulevard - Southwest view

Facade A - Linden Boulevard

Roof 1 - Southeast view

Main Entrance Photo

Roof Photo