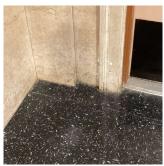

### STAIRS/RAMPS: EXTERIOR

### STAIRS/RAMPS

Deficiency Photo1

Facade E - Exit5

Violations No violations recorded.

Deficiency

Roof Plan reference

Deficiency Photo1

Violations