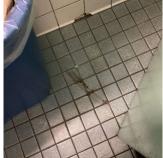

Deficiency CONCRETE: CRACKS/SPALLED/REINFORCEMENT EXPOSED

Deficiency Location/Instance Basement - Storage Rooms, Boiler Room

Deficiency Quantity 100

Quantity Uom S.F.

Potential Action REPAIR

Urgency of Action PRIORITY 3

Purpose of Action LEVEL 5

Deficiency Photo1

Basement - Storage Room No violations recorded.

Violations

| FOUNDATION WALLS             | Inspected                                       |
|------------------------------|-------------------------------------------------|
| Material Type(s)             | Concrete                                        |
| Condition                    | 4 - Between Fair and Poor                       |
| Deficiency                   | CONCRETE: CRACKED/SPALLED/REINFORCEMENT EXPOSED |
| Deficiency Location/Instance | Basement - Back Room                            |
| Deficiency Quantity          | 10                                              |
| Quantity Uom                 | S.F.                                            |
| Potential Action             | REPAIR                                          |
| Urgency of Action            | PRIORITY 3                                      |
| Purpose of Action            | LEVEL 5                                         |