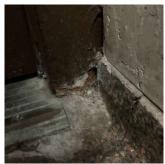

Deficiency CONCRETE: CRACKS/SPALLED/REINFORCEMENT EXPOSED

Deficiency Location/Instance Basement - Storage Rooms, Boiler Room

Deficiency Quantity 100

Quantity Uom S.F.

Potential Action REPAIR

Urgency of Action PRIORITY 3

Purpose of Action LEVEL 5

Deficiency Photo1

Basement - Storage Room No violations recorded.

Violations

| FOUNDATION WALLS             | Inspected                                       |
|------------------------------|-------------------------------------------------|
| Material Type(s)             | Concrete                                        |
| Condition                    | 4 - Between Fair and Poor                       |
| Deficiency                   | CONCRETE: CRACKED/SPALLED/REINFORCEMENT EXPOSED |
| Deficiency Location/Instance | Basement - Back Room                            |
| Deficiency Quantity          | 10                                              |
| Quantity Uom                 | S.F.                                            |
| Potential Action             | REPAIR                                          |
| Urgency of Action            | PRIORITY 3                                      |
| Purpose of Action            | LEVEL 5                                         |