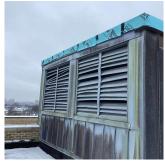

### **Building Condition Assessment Survey 2023 - 2024**

Architectural Inspection Q142

| incorran inspection     |                    |  |
|-------------------------|--------------------|--|
| estion                  | Response           |  |
| EXTERIOR                |                    |  |
| EXTERIOR WALLS          | Inspected          |  |
| Material Type(s)        | Masonry            |  |
| Replacement Quantity    | 40,000             |  |
| Replacement Uom         | S.F.               |  |
| Instance on All Facades | Under Construction |  |
| Instance Quantity       | 40,000             |  |
| Instance Quantity Uom   | S.F.               |  |
| EXTERIOR SOFFITS        | Does not Exist     |  |
| LOADING DOCK            | Does not Exist     |  |
| LOUVER                  | Inspected          |  |
| Condition               | 3 - Fair           |  |

Deficiency

Roof Plan reference

BROKEN/ DENTED BLADES

Linden Boulevard

Elevation

Deficiency Photo1

Deficiency Quantity 60
Quantity Uom S.F.
Potential Action REPLACE
Urgency of Action PRIORITY 4
Purpose of Action LEVEL 2

Roof 2

Violations No violations recorded.

| PARAPETS         | Inspected |
|------------------|-----------|
| Material Type(s) | Masonry   |