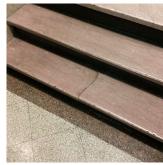

### STAIRS/RAMPS: EXTERIOR

Deficiency Photo1

BUILDING CHEEK/FLANK WALLS

Facade H

Response

Violations No violations recorded.

| RAILINGS     | Inspected                 |
|--------------|---------------------------|
| Condition    | 2 - Between Good and Fair |
| Deficiency   | No deficiencies recorded  |
| STAIRS/RAMPS | Inspected                 |
| Condition    | 5 - Poor                  |

Violations No violations recorded.

Deficiency STONE: WORN-OUT TREAD/RISER/NOSING