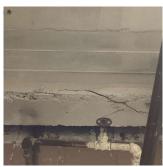

Deficiency CONCRETE: CRACKS/SPALLED/REINFORCEMENT EXPOSED

Deficiency Location/Instance Basement - Storage Rooms, Boiler Room

Deficiency Quantity 100

Quantity Uom S.F.

Potential Action REPAIR

Urgency of Action PRIORITY 3

Purpose of Action LEVEL 5

Deficiency Photo1

Basement - Storage Room No violations recorded.

Violations

| FOUNDATION WALLS             | Inspected                                       |
|------------------------------|-------------------------------------------------|
| Material Type(s)             | Concrete                                        |
| Condition                    | 4 - Between Fair and Poor                       |
| Deficiency                   | CONCRETE: CRACKED/SPALLED/REINFORCEMENT EXPOSED |
| Deficiency Location/Instance | Basement - Back Room                            |
| Deficiency Quantity          | 10                                              |
| Quantity Uom                 | S.F.                                            |
| Potential Action             | REPAIR                                          |
| Urgency of Action            | PRIORITY 3                                      |
| Purpose of Action            | LEVEL 5                                         |