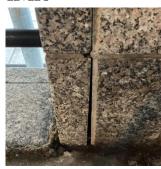

### BUILDING CHEEK/FLANK WALLS

Deficiency

Roof Plan reference

STONE: DETERIORATED JOINTS

20

**Deficiency Quantity** Quantity Uom S.F. Potential Action REPOINT Urgency of Action PRIORITY 4

Purpose of Action LEVEL 2

Deficiency Photo1

Facade A Violations No violations recorded.

Deficiency

Roof Plan reference

STONE: DETERIORATED JOINTS AT COPING STONES

Deficiency Quantity 20 Quantity Uom L.F.

Potential Action MAINTENANCE PRIORITY 3 Urgency of Action LEVEL 2 Purpose of Action