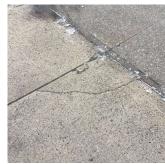

### BUILDING CHEEK/FLANK WALLS

Deficiency

Roof Plan reference

STONE: DETERIORATED JOINTS

20

**Deficiency Quantity** Quantity Uom S.F. Potential Action REPOINT Urgency of Action PRIORITY 4

Purpose of Action LEVEL 2

Deficiency Photo1

Facade A Violations No violations recorded.

Deficiency

Roof Plan reference

STONE: DETERIORATED JOINTS AT COPING STONES

Deficiency Quantity 20 Quantity Uom L.F.

Potential Action MAINTENANCE PRIORITY 3 Urgency of Action LEVEL 2 Purpose of Action