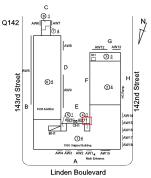

### **Building Condition Assessment Survey 2023 - 2024**

Q142 Architectural Inspection Question Response **EXTERIOR** COPING TERRA COTTA: CRACKED/BROKEN PIECES Deficiency Roof Plan reference Linden Boulevard **Deficiency Quantity** 30 Quantity Uom L.F. REPLACE-IN-KIND Potential Action Urgency of Action PRIORITY 4 Purpose of Action LEVEL 2 Deficiency Photo1 Violations No violations recorded. CORNICE Inspected Condition 2 - Between Good and Fair Deficiency No deficiencies recorded **DOORS** Inspected DOORS AND FRAMES Inspected 5 - Poor Condition METAL: DETERIORATED DOOR AND FRAME - MAJOR Deficiency DETERIORATION Roof Plan reference Q142 Linden Boulevard 8 Deficiency Quantity Quantity Uom EACH Potential Action REPLACE PRIORITY 4 Urgency of Action