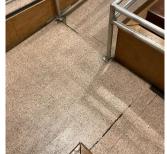

## **Building Condition Assessment Survey 2023 - 2024**

| tectural Inspection               | Q14                                          |
|-----------------------------------|----------------------------------------------|
| estion                            | Response                                     |
| VTERIOR                           |                                              |
| STRUCTURAL                        | Inspected                                    |
| VAULTS-BUNKERS                    |                                              |
| Vault/Ash Hoist Doors and Framing |                                              |
|                                   | Basement - Ash Hoist Vault                   |
| Violations                        | No violations recorded.                      |
| AUDITORIUM                        | Inspected                                    |
| Instance on 1st Floor (676 Seats) | Inspected                                    |
| Ceiling                           |                                              |
| Instance on 1st Floor (676 Seats) | Inspected                                    |
| Condition                         | 2 - Between Good and Fair                    |
| Deficiency                        | No deficiencies recorded                     |
| Door(s)                           |                                              |
| Instance on 1st Floor (676 Seats) | Inspected                                    |
| Condition                         | 2 - Between Good and Fair                    |
| Deficiency                        | No deficiencies recorded                     |
| Fixed H/C Lift                    |                                              |
| Instance on 1st Floor (676 Seats) | Does not Exist                               |
| Fixed Seating                     |                                              |
| Instance on 1st Floor (676 Seats) | Inspected                                    |
| Condition                         | 5 - Poor                                     |
| Deficiency                        | DAMAGED/BROKEN/INOPERABLE                    |
| Deficiency Location/Instance      | Seats N/2, L/1, M/1                          |
| Deficiency Quantity               | 3                                            |
| Quantity Uom                      | EACH                                         |
| Potential Action                  | REPLACE                                      |
| Urgency of Action                 | PRIORITY 5                                   |
| Purpose of Action                 | LEVEL 6                                      |
| Deficiency Photo1                 | Seat N/2                                     |
| Violations                        | No violations recorded.                      |
| Deficiency                        | DAMAGED/BROKEN/INOPERABLE                    |
| Deficiency Location/Instance      | Seats A/23, 25, B/19, C/19, D/23, and others |
| Deficiency Quantity               | 65                                           |
| Quantity Uom                      | EACH                                         |
| Potential Action                  | REPLACE                                      |
| Urgency of Action                 | PRIORITY 3                                   |
| Purpose of Action                 | LEVEL 2                                      |