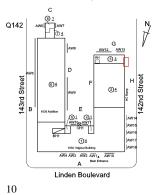

Architectural Inspection Q142

Facade Photo

Corner of 143rd Street and Linden Boulevard - Southwest view

Facade A - Linden Boulevard

Roof 1 - Southeast view

Main Entrance Photo

Roof Photo