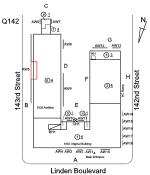

Architectural Inspection Q142

Facade Photo

Corner of 143rd Street and Linden Boulevard - Southwest view

Facade A - Linden Boulevard

Roof 1 - Southeast view

Main Entrance Photo

Roof Photo