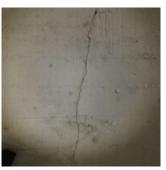

Purpose of Action LEVEL 5

Deficiency Photo1

Basement - Storage Room No violations recorded.

Violations

| FOUNDATION WALLS             | Inspected                                       |
|------------------------------|-------------------------------------------------|
| Material Type(s)             | Concrete                                        |
| Condition                    | 4 - Between Fair and Poor                       |
| Deficiency                   | CONCRETE: CRACKED/SPALLED/REINFORCEMENT EXPOSED |
| Deficiency Location/Instance | Basement - Back Room                            |
| Deficiency Quantity          | 10                                              |
| Quantity Uom                 | S.F.                                            |
| Potential Action             | REPAIR                                          |
| Urgency of Action            | PRIORITY 3                                      |
| Purpose of Action            | LEVEL 5                                         |

### **Building Condition Assessment Survey 2023 - 2024**

Architectural Inspection Q142

INTERIOR

Question

STRUCTURAL

### FOUNDATION WALLS

Deficiency Photo1

Deficiency Photo1

Basement - Back Room

Violations No violations recorded.

Deficiency CONCRETE: CRACKED/SPALLED/REINFORCEMENT

EXPOSED

Response