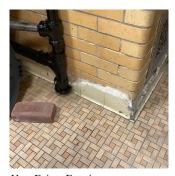

# EXTERIOR STAIRS/RAMPS: EXTERIOR

### STAIRS/RAMPS

Roof Plan reference

Deficiency Photo1

Deficiency Quantity 30
Quantity Uom L.F.
Potential Action REPOINT
Urgency of Action PRIORITY 4
Purpose of Action LEVEL 2

Violations No violations recorded.