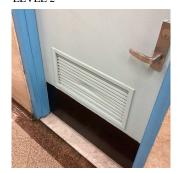

### **Building Condition Assessment Survey 2023 - 2024**

Q142 Architectural Inspection Question Response **EXTERIOR** COPING TERRA COTTA: CRACKED/BROKEN PIECES Deficiency Roof Plan reference Linden Boulevard **Deficiency Quantity** 30 Quantity Uom L.F. REPLACE-IN-KIND Potential Action Urgency of Action PRIORITY 4 Purpose of Action LEVEL 2 Deficiency Photo1 Violations No violations recorded. CORNICE Inspected Condition 2 - Between Good and Fair Deficiency No deficiencies recorded **DOORS** Inspected DOORS AND FRAMES Inspected 5 - Poor Condition METAL: DETERIORATED DOOR AND FRAME - MAJOR Deficiency DETERIORATION Roof Plan reference Q142 Linden Boulevard 8 Deficiency Quantity Quantity Uom EACH Potential Action REPLACE PRIORITY 4 Urgency of Action

### **Building Condition Assessment Survey 2023 - 2024**

Architectural Inspection Q142

| Question Re | Response |
|-------------|----------|
|-------------|----------|

# EXTERIOR DOORS

### DOORS AND FRAMES

Purpose of Action Deficiency Photo1 LEVEL 2

Facade A

Violations No violations recorded.

| DOOR HARDWARE      | Inspected                 |  |  |
|--------------------|---------------------------|--|--|
| Condition          | 3 - Fair                  |  |  |
| Deficiency         | No deficiencies recorded  |  |  |
| LINTELS            | Inspected                 |  |  |
| Condition          | 2 - Between Good and Fair |  |  |
| Deficiency         | No deficiencies recorded  |  |  |
| TRANSOM/SIDE LIGHT | Inspected                 |  |  |
| Condition          | 3 - Fair                  |  |  |
|                    |                           |  |  |