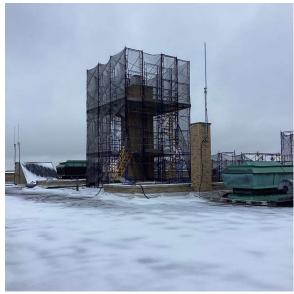

Architectural Inspection Q142

Facade Photo

Corner of 143rd Street and Linden Boulevard - Southwest view

Facade A - Linden Boulevard

Roof 1 - Southeast view

Main Entrance Photo

Roof Photo