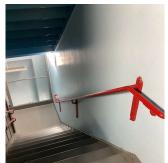

### **Priority Condition**

Comments on Building Additions

| Priority<br>Condition Exist<br>Last Year? | Priority<br>Category | Condition<br>Description                                          | Component<br>Affected                                          | Location<br>Description        | Person(s)<br>Notified | Person(s) Title | PhotoImage |
|-------------------------------------------|----------------------|-------------------------------------------------------------------|----------------------------------------------------------------|--------------------------------|-----------------------|-----------------|------------|
| Yes                                       | Tripping Hazard      | Deteriorated<br>stair tread is a<br>potential<br>tripping hazard. | EXTERIOR  <br>STAIRS/RAMP<br>S: EXTERIOR  <br>STAIRS/RAMP<br>S | Exit 5 facing inner courtyard. | Jose Ramos            | Fireman         |            |

### STAIRS/RAMPS

Deficiency Photo1

Facade E - Exit5

Violations No violations recorded.

Deficiency

Roof Plan reference

Deficiency Photo1

Violations