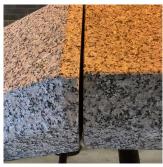

Deficiency

Roof Plan reference

STONE: CRACKS/SPALLING - MINOR

Deficiency Quantity 10 Quantity Uom S.F. Potential Action REPAIR Urgency of Action PRIORITY 3 LEVEL 2 Purpose of Action

Deficiency Photo1

Facade A

Violations No violations recorded.

Deficiency STONE: WORN-OUT TREAD/RISER/NOSING