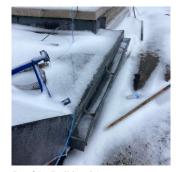

### STAIRS/RAMPS: EXTERIOR

Deficiency Photo1

BUILDING CHEEK/FLANK WALLS

Facade H

Response

Violations No violations recorded.

| RAILINGS     | Inspected                 |
|--------------|---------------------------|
| Condition    | 2 - Between Good and Fair |
| Deficiency   | No deficiencies recorded  |
| STAIRS/RAMPS | Inspected                 |
| Condition    | 5 - Poor                  |

Deficiency

Roof Plan reference

STONE: CRACKS/SPALLING - MINOR

Deficiency Quantity 10 Quantity Uom S.F. Potential Action REPAIR Urgency of Action PRIORITY 3 LEVEL 2 Purpose of Action

Deficiency Photo1

Facade A

Violations No violations recorded.

Deficiency STONE: WORN-OUT TREAD/RISER/NOSING