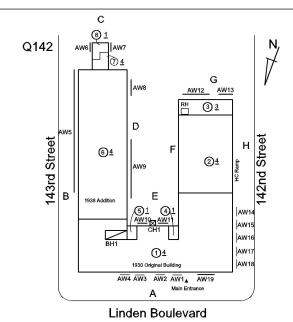

|
| Science Lab                | Rooms 401, 405        | Yes    |          | Yes      |                         |                                  |     |
| Toilet Rooms (Boys)        | 1st-4th Floor         | Yes    |          | Yes      |                         |                                  |     |
| Toilet Rooms (Girls)       | 1st-4th Floor         | Yes    |          | Yes      |                         |                                  |     |
| Toilet Rooms (Staff)       | 1st-4th Floor         | Yes    |          | Yes      |                         |                                  |     |
|                            |                       |        |          |          |                         |                                  |     |

### **Building Template**



Inspection

### **Building Condition Assessment Survey 2023 - 2024**

| estion                                                                                                  | Response