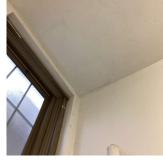

| WINDOWS                                         | Inspected                                      |
|-------------------------------------------------|------------------------------------------------|
| Replacement Quantity                            | 13,000                                         |
| Replacement Uom                                 | S.F.                                           |
| EXTERIOR GUARDS                                 | Inspected                                      |
| Condition                                       | 2 - Between Good and Fair                      |
| Deficiency                                      | No deficiencies recorded                       |
| LINTELS                                         | Inspected                                      |
| Condition                                       | 2 - Between Good and Fair                      |
| Deficiency                                      | No deficiencies recorded                       |
| WINDOWS                                         | Inspected                                      |
| Material Type(s)                                | Aluminum                                       |
| Instance on Aluminum - Double Hung: All Facades | Inspected                                      |
| Instance Condition                              | 4 - Between Fair and Poor                      |
| Instance Quantity                               | 13,000                                         |
| Instance Quantity Uom                           | S.F.                                           |
| Are these windows insulated                     | No                                             |
| Installation Year                               | 2000                                           |
| Source of Installation                          | Custodial Staff                                |
| Deficiency                                      | ALUMINUM - DOUBLE HUNG: AIR/WATER INFILTRATION |

### WINDOWS

Roof Plan reference

Elevation

Deficiency Photo1

Deficiency Quantity 200
Quantity Uom L.F.

Potential Action REPLACE TRIM, SILLS OR WEATHERSTRIPPING

Urgency of Action PRIORITY 5
Purpose of Action LEVEL 2

Facade B - 4th Floor, also 3rd, 2nd and 1st Floor, Facade E - 3rd and 2nd Floor

Violations No violations recorded.

| NTERIOR                      | Inspected                                               |
|------------------------------|---------------------------------------------------------|
| POOLS                        | Does not Exist                                          |
| STRUCTURAL                   | Inspected                                               |
| COLUMNS/BEAMS/BEARING WALLS  | Inspected                                               |
| Condition                    | 3 - Fair                                                |
| Deficiency                   | STEEL COLUMNS/BEAMS: DETERIORATED CONCRETE FIREPROOFING |
| Deficiency Location/Instance | Basement - Storage Room, Back Room                      |
| Deficiency Quantity          | 20                                                      |
| Quantity Uom                 | S.F.                                                    |
| Potential Action             | REPLACE                                                 |