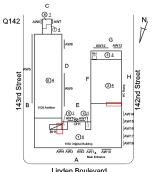

Architectural Inspection Q142

Facade Photo

Corner of 143rd Street and Linden Boulevard - Southwest view

Facade A - Linden Boulevard

Roof 1 - Southeast view

Main Entrance Photo

Roof Photo