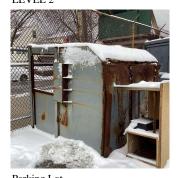

### **Building Condition Assessment Survey 2023 - 2024**

| nitectural Inspection                  |                           | Q142 |
|----------------------------------------|---------------------------|------|
| nestion                                | Response                  |      |
| EXTERIOR                               |                           |      |
| PARAPETS                               |                           |      |
| Replacement Quantity                   | 9,000                     |      |
| Replacement Uom                        | C.F.                      |      |
| Instance on All Facades                | Under Construction        |      |
| Instance Quantity                      | 9,000                     |      |
| Instance Quantity Uom                  | C.F.                      |      |
| PLAZA DECK                             | Does not Exist            |      |
| ROOF                                   | Inspected                 |      |
| Roofing                                | Inspected                 |      |
| Replacement Quantity                   | 30,400                    |      |
| Replacement Uom                        | S.F.                      |      |
| ROOF HATCH/SMOKE HATCH                 | Inspected                 |      |
| Condition                              | 2 - Between Good and Fair |      |
| Deficiency                             | No deficiencies recorded  |      |
| LEADERS, GUTTERS, DOWNSPOUTS, SCUPPERS | Inspected                 |      |
| Condition                              | 3 - Fair                  |      |
| Deficiency                             | DAMAGED/MISSING           |      |
|                                        |                           |      |

Deficiency Quantity 20
Quantity Uom L.F.
Potential Action REPLACE
Urgency of Action PRIORITY 4
Purpose of Action LEVEL 2

Roof Plan reference

Deficiency Photo1

Violations

Roof 1 - Bulkhead 1
No violations recorded.