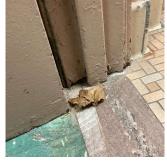

### STAIRS/RAMPS: EXTERIOR

Deficiency Photo1

BUILDING CHEEK/FLANK WALLS

Facade H

Response

Violations No violations recorded.

| RAILINGS     | Inspected                 |
|--------------|---------------------------|
| Condition    | 2 - Between Good and Fair |
| Deficiency   | No deficiencies recorded  |
| STAIRS/RAMPS | Inspected                 |
| Condition    | 5 - Poor                  |

Deficiency

Roof Plan reference

STONE: CRACKS/SPALLING - MINOR

Deficiency Quantity 10 Quantity Uom S.F. Potential Action REPAIR Urgency of Action PRIORITY 3 LEVEL 2 Purpose of Action

Deficiency Photo1

Facade A

Violations No violations recorded.

Deficiency STONE: WORN-OUT TREAD/RISER/NOSING