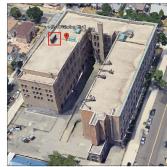

Architectural Inspection Q142

Facade Photo

Corner of 143rd Street and Linden Boulevard - Southwest view

Facade A - Linden Boulevard

Roof 1 - Southeast view

Main Entrance Photo

Roof Photo