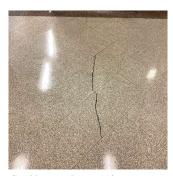

### **Priority Condition**

Comments on Building Additions

| Priority<br>Condition Exist<br>Last Year? | Priority<br>Category | Condition<br>Description                                          | Component<br>Affected                                          | Location<br>Description        | Person(s)<br>Notified | Person(s) Title | PhotoImage |
|-------------------------------------------|----------------------|-------------------------------------------------------------------|----------------------------------------------------------------|--------------------------------|-----------------------|-----------------|------------|
| Yes                                       | Tripping Hazard      | Deteriorated<br>stair tread is a<br>potential<br>tripping hazard. | EXTERIOR  <br>STAIRS/RAMP<br>S: EXTERIOR  <br>STAIRS/RAMP<br>S | Exit 5 facing inner courtyard. | Jose Ramos            | Fireman         |            |