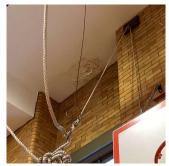

### **Building Condition Assessment Survey 2023 - 2024**

Q142 Architectural Inspection Question Response **EXTERIOR** ROOF Roofing ROOFING Instance on Built-Up: Roofs 1-6 **Under Construction** Instance Photo Roof 1 30,000 Instance Quantity Instance Quantity Uom S.F. Instance on IRMA: Roofs 7, 8 Under Construction Instance Photo Roof 7 Instance Quantity 400 Instance Quantity Uom S.F. ROOFING DRAINS Under Construction **Specialties** Inspected **BULKHEAD/PENTHOUSE** Inspected 3 - Fair Condition BULKHEAD/PENTHOUSE WALLS/INTERIOR: PLASTER Deficiency CRACKS/SPALLING Roof Plan reference Linden Boulevard Deficiency Quantity 30 Quantity Uom S.F. Potential Action REPLACE Urgency of Action PRIORITY 3 Purpose of Action LEVEL 2