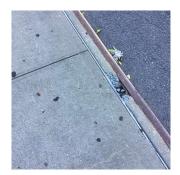

- 1. Some classrooms have defective outlets that need repairs.
- 2. The playground surface is cracked.
- 3. Terrazzo flooring cracks in the main entrance lobby.

Was not present

Was not present

98th Street - Northeast view