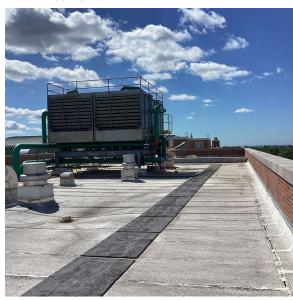

Custodian Fireman

Facade Photo

Architectural Inspection Q137

Main Entrance Photo

Roof Photo

Facade A - 98th Street

Roof 1 - South view

Have any Systems/Major Building Components been upgraded?

#### **Building Condition Assessment Survey 2023 - 2024**

Q137 Architectural Inspection Question Response **EXTERIOR** COPING Q137 Roof Plan reference **6**4 ①± 98th Street **Deficiency Quantity** 10 Quantity Uom L.F. REPLACE-IN-KIND Potential Action PRIORITY 4 Urgency of Action LEVEL 2 Purpose of Action Deficiency Photo1 Violations No violations recorded. METAL: DETERIORATED JOINTS Deficiency Roof Plan reference Q137 Elev. Room #1 Eley, Room #G 98th Street Deficiency Quantity 10 L.F. Quantity Uom Potential Action REPAIR PRIORITY 3 Urgency of Action LEVEL 2 Purpose of Action Deficiency Photo1 Roof 1 Violations No violations recorded.