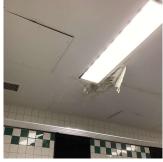

#### **Building Condition Assessment Survey 2023 - 2024**

Q137 Architectural Inspection Question Response **EXTERIOR** COPING Q137 Roof Plan reference **6**4 ①± 98th Street **Deficiency Quantity** 10 Quantity Uom L.F. REPLACE-IN-KIND Potential Action PRIORITY 4 Urgency of Action LEVEL 2 Purpose of Action Deficiency Photo1 Violations No violations recorded. METAL: DETERIORATED JOINTS Deficiency Roof Plan reference Q137 Elev. Room #1 Eley, Room #G 98th Street Deficiency Quantity 10 L.F. Quantity Uom Potential Action REPAIR PRIORITY 3 Urgency of Action LEVEL 2 Purpose of Action Deficiency Photo1 Roof 1 Violations No violations recorded.