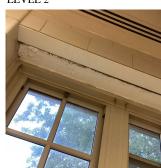

#### **Building Condition Assessment Survey 2023 - 2024**

Q137 Architectural Inspection Question Response **EXTERIOR** COPING Q137 Roof Plan reference **6**4 ①± 98th Street **Deficiency Quantity** 10 Quantity Uom L.F. REPLACE-IN-KIND Potential Action PRIORITY 4 Urgency of Action LEVEL 2 Purpose of Action Deficiency Photo1 Violations No violations recorded. METAL: DETERIORATED JOINTS Deficiency Roof Plan reference Q137 Elev. Room #1 Eley, Room #G 98th Street Deficiency Quantity 10 L.F. Quantity Uom Potential Action REPAIR PRIORITY 3 Urgency of Action LEVEL 2 Purpose of Action Deficiency Photo1 Roof 1 Violations No violations recorded.