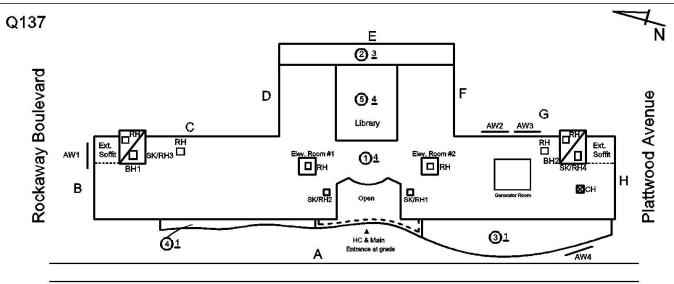

#### **Building Condition Assessment Survey 2023 - 2024**

Q137 Architectural Inspection Question Response **EXTERIOR** COPING Q137 Roof Plan reference **6**4 ①± 98th Street **Deficiency Quantity** 10 Quantity Uom L.F. REPLACE-IN-KIND Potential Action PRIORITY 4 Urgency of Action LEVEL 2 Purpose of Action Deficiency Photo1 Violations No violations recorded. METAL: DETERIORATED JOINTS Deficiency Roof Plan reference Q137 Elev. Room #1 Eley, Room #G 98th Street Deficiency Quantity 10 L.F. Quantity Uom Potential Action REPAIR PRIORITY 3 Urgency of Action LEVEL 2 Purpose of Action Deficiency Photo1 Roof 1 Violations No violations recorded.