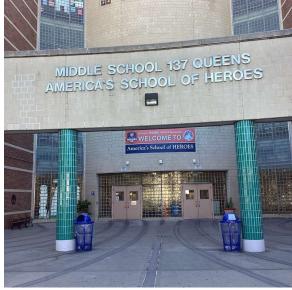

Custodian Fireman

Facade Photo

Architectural Inspection Q137

Main Entrance Photo

Roof Photo

Facade A - 98th Street

Roof 1 - South view

Have any Systems/Major Building Components been upgraded?