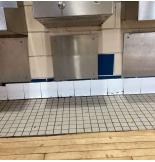

Custodian Fireman

Facade Photo

Architectural Inspection Q137

Main Entrance Photo

Roof Photo

Facade A - 98th Street

Roof 1 - South view

Have any Systems/Major Building Components been upgraded?