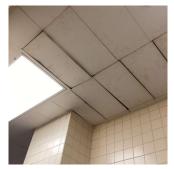

Custodian Fireman

Facade Photo

Architectural Inspection Q137

Main Entrance Photo

Roof Photo

Facade A - 98th Street

Roof 1 - South view

Have any Systems/Major Building Components been upgraded?