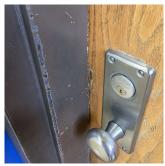

Yes

Systems: Exterior Doors - replacement (partial)

Year: 202

Systems: Roofing - replacement (except Roof 5), Parapets, Coping,

Roof Drains, Leaders/Gutters - repairs

Year: 2015

Systems: Exterior Walls Glass Block, Window Balances - repairs