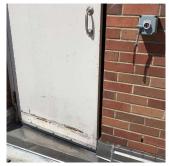

Custodian Fireman

Facade Photo

Architectural Inspection Q137

Main Entrance Photo

Roof Photo

Facade A - 98th Street

Roof 1 - South view

Have any Systems/Major Building Components been upgraded?