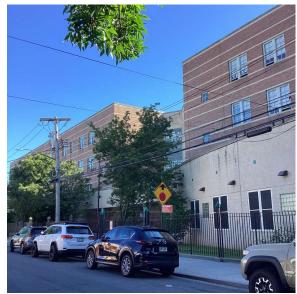

- 1. Some classrooms have defective outlets that need repairs.
- 2. The playground surface is cracked.
- 3. Terrazzo flooring cracks in the main entrance lobby.

Was not present

Was not present

98th Street - Northeast view

Custodian Fireman

Facade Photo

Architectural Inspection Q137

Main Entrance Photo

Roof Photo

Facade A - 98th Street

Roof 1 - South view

Have any Systems/Major Building Components been upgraded?