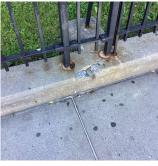

- 1. Some classrooms have defective outlets that need repairs.
- 2. The playground surface is cracked.
- 3. Terrazzo flooring cracks in the main entrance lobby.

Was not present

Was not present

98th Street - Northeast view