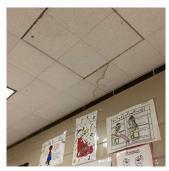

|

#### **Building Condition Assessment Survey 2023 - 2024**

Architectural Inspection Q137

Question Response

#### INTERIOR

#### CLASSROOMS/CORRIDORS/ADMIN SPACES

#### Ceiling

Deficiency Photo1

Deficiency Photo1



Corridor near Room 433

Violations No violations recorded.

Deficiency ACOUSTIC TILES: DAMAGED/MISSING
Deficiency Location/Instance Rooms 107, 126, 238, 318, 444, and others

Deficiency Quantity 220

Quantity UomS.F.Potential ActionREPLACEUrgency of ActionPRIORITY 3

Purpose of Action
Deficiency Photo1



Room 318

Violations No violations recorded.

Deficiency GYPSUM BOARD: DAMAGED/DETERIORATED

Deficiency Location/Instance Corridor near Rooms 223, 423, 426, Stairs A/4, B/4, and others
Deficiency Quantity 150

Quantity Uom S.F.
Potential Action REPLACE

Urgency of Action PRIORITY 3

Purpose of Action LEVEL 2



Near Stair A/4

Violations No violations recorded.

| itectural Inspection                             | Q137                                             |
|---------------------