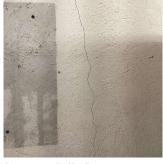

|
| Purpose of Action            | LEVEL 6                                                     |

#### **Building Condition Assessment Survey 2023 - 2024**

Architectural Inspection Q137

| Question | Response  |
|----------|-----------|
| INTERIOR | Inspected |

#### STRUCTURAL

#### FOUNDATION WALLS

Deficiency Photo1



Basement - Electrical Panel Room

| Violations | No violations recorded. |
|------------|-------------------------|
|            |                         |

Deficiency CONCRETE: CRACKED/SPALLED/REINFORCEMENT EXPOSED

Deficiency Location/Instance Basement - Boiler Room, Oil Tank Room

Deficiency Quantity 30 Quantity Uom S.F. REPAIR Potential Action

Urgency of Action PRIORITY 3 LEVEL 5 Purpose of Action

Deficiency Photo1



Basement - Boiler Room

Violations No violations recorded.

| ROOF STRUCTURE               | Inspected                                                           |
|------------------------------|---------------------------------------------------------------------|
| Condition                    | 2 - Between Good and Fair                                           |
| Deficiency                   | STEEL COLUMNS/BEAMS: DETERIORATED/MISSING SPRAY-<br>ON FIREPROOFING |
| Deficiency Location/Instance | Roof 1 - Generator Room                                             |
| Deficiency Quantity          | 10                                                                  |
| Quantity Uom                 | S.F.                                                                |
| Potential Actio