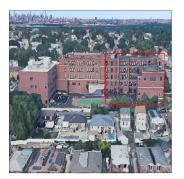

Corner of 7th Avenue and 128th Street - Southeast View

Main Entrance Photo

Roof Photo

Facade A - 128th Street

Roof 7 - Northeast View

Have any Systems/Major Building Components been upgraded?

Have there been any Building Additions? Comments on Building Additions