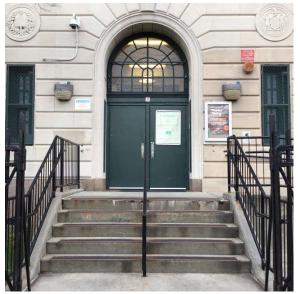

Corner of 7th Avenue and 128th Street - Southeast View

Main Entrance Photo

Roof Photo

Facade A - 128th Street

Roof 7 - Northeast View

Have any Systems/Major Building Components been upgraded?

Have there been any Building Additions? Comments on Building Additions