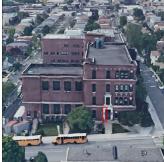

Corner of 7th Avenue and 128th Street - Southeast View

Main Entrance Photo

Roof Photo

Facade A - 128th Street

Roof 7 - Northeast View

Have any Systems/Major Building Components been upgraded?

Have there been any Building Additions? Comments on Building Additions