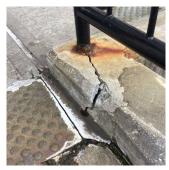

|
| Condition                  | 5 - Poor                         |
| Deficiency                 | STONE: DETERIORATED COPING STONE |

## **Building Condition Assessment Survey 2023 - 2024**

Architectural Inspection Q129

Question Response

## **EXTERIOR**

## STAIRS/RAMPS: EXTERIOR

## BUILDING CHEEK/FLANK WALLS

Roof Plan reference



Deficiency Quantity 10
Quantity Uom S.F.
Potential Action REPAIR
Urgency of Action PRIORITY 3
Purpose of Action LEVEL 2



No violations recorded.

Violations

Deficiency Photo1

Roof Plan reference

Deficiency



Deficiency Quantity 20
Quantity Uom S.F.
Potential Action REPLACE
Urgency of Action PRIORITY 4
Purpose of Action LEVEL 2

Question

## Response

## **EXTERIOR**

## STAIRS/RAMPS: EXTERIOR

## BUILDING CHEEK/FLANK WALLS

Deficiency Photo1



Facade A

Violations No violations recorded.

Deficiency

Roof Plan reference





Deficiency Quantity 20
Quantity Uom S.F.
Potential Action REPAIR
Urgency of Action PRIORITY 3
Purpose of Action LEVEL 2

Facade A

Violations No violations recorded.

Deficiency

Roof Plan reference

Deficiency Photo1

STONE: BULGING/DISPLACED



## Question Response

## **EXTERIOR**

## STAIRS/RAMPS: EXTERIOR

Deficiency Photo1

## BUILDING CHEEK/FLANK WALLS

Deficiency Quantity 10
Quantity Uom S.F.
Potential Action REPLACE
Urgency of Action PRIORITY 4
Purpose of Action LEVEL 2



Facade C - Exit 7

Violations No violations recorded.

## RAILINGS Inspected Condition 5 - Poor

Deficiency

Roof Plan reference

Deficiency Photo1

## DAMAGED



Deficiency Quantity 15
Quantity Uom L.F.
Potential Action REPLACE