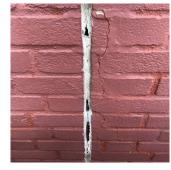

| 50,000                    |  |  |
| Instance Quantity Uom                                | S.F.                      |  |  |

## Deficiency

Roof Plan reference

## STONE: CHIPPED/SPALLED/BROKEN PIECES - MINOR



Elevation



## **Building Condition Assessment Survey 2023 - 2024**

Architectural Inspection Q129

## Question Response

## **EXTERIOR**

## EXTERIOR WALLS

Quantity UomS.F.Potential ActionREPAIRUrgency of ActionPRIORITY 3Purpose of ActionLEVEL 2



Facade B

Violations No violations recorded.

## Deficiency

Roof Plan reference

Deficiency Photo1

## BRICK: DETERIORATED CONTROL/EXPANSION JOINTS



Elevation



Deficiency Quantity Quantity Uom

Potential Action

Urgency of Action

Purpose of Action

Deficiency Photo1

L.F.

MAINTENANCE

PRIORITY 3

LEVEL 2



Print Date: 7/01/2024

**Building Condition Assessment Survey 2023 - 2024** Q129 Architectural Inspection Question Response **EXTERIOR** EXTERIOR WALLS Facade E Violations No violations recorded. Deficiency BRICK: MASONRY SILLS - DETERIORATED JOINTS 129th Street Roof Plan reference Q129 7th Avenue 1 6 (5) K AW4 128th Street Elevation Deficiency Quantity 50 Quantity Uom L.F. REPOINT Potential Action Urgency of Action PRIORITY 3 Purpose of Action LEVEL 2 Deficiency Photo1 Facade F Violations No violations recorded. Deficiency BRICK: WATER INFILTRATION IN INSTRUCTIONAL SPACE 129th Street Roof Plan reference Q129 7



128th Street

Response

Q129 Architectural Inspection

**EXTERIOR** 

Question

## EXTERIOR WALLS

Elevation



Deficiency Quantity 300 S.F. Quantity Uom REPAIR Potential Actio