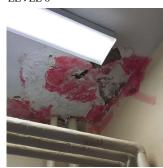

Building Condition Assessment Survey 2023 - 2024**

Q129 Architectural Inspection

Question

## INTERIOR

#### **GYMNASIUM**

#### Ceiling

Deficiency Photo1

**Deficiency Quantity** 



Right Side Near Windows

Response

Violations No violations recorded.

Deficiency ACOUSTIC TILES ON PLASTER: DAMAGED/MISSING

20

Deficiency Location/Instance Near Room 352D, Near Entrance

Quantity Uom S.F.

Potential Action REPLACE

Urgency of Action PRIORITY 3

LEVEL 2 Purpose of Action

Deficiency Photo1



Near Room 352D

Violations No violations recorded.

Deficiency PLASTER: CRACKS/SPALLING - ACTIVE LEAK

Deficiency Location/Instance Rooms 352E, 352A 100

**Deficiency Quantity** 

Quantity Uom S.F.

Potential Action REPLACE PRIORITY 5

Urgency of Action Purpose of Action LEVEL 6

Deficiency Photo1



Room 352E

Violations No violations recorded.

| No.   State    | tion                         | Response                                                      |
|------------------------------------------------------------------------------------------------------------------------------------------------------------------------------------------------------------------------------------------------------------------------------------------------------------------------------------------------------------------------------------------------------------------------------------------------------------------------------------------------------------------------------------------------------------------------------------------------------------------------------------------------------------