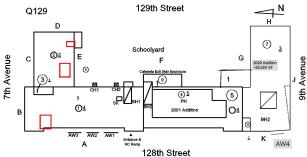

## **Building Condition Assessment Survey 2023 - 2024**

Architectural Inspection Q129

| Asset:        | Asset: P.S. 129 - QUEENS, 128-02 7TH AVENUE, New York, 11356 |                    |                    |  |  |
|---------------|--------------------------------------------------------------|--------------------|--------------------|--|--|
| Inspection Id | Inspection Type                                              | Time In            | Last Edited        |  |  |
| SA : Q129     | Architectural - Senior                                       | 2023-12-04 7:46 AM | 2024-06-19 1:37 PM |  |  |
| AA : Q129     | Architectural - Associate                                    | 2023-12-04 9:09 AM | 2023-12-29 6:19 PM |  |  |

Corner of 7th Avenue and 128th Street - Southeast View

Main Entrance Photo

Roof Photo

Facade A - 128th Street

Roof 7 - Northeast View

Have any Systems/Major Building Components been upgraded?

Have there been any Building Additions? Comments on Building Additions