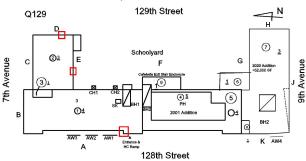

## **Building Condition Assessment Survey 2023 - 2024**

Architectural Inspection Q129

| Asset:        | Asset: P.S. 129 - QUEENS, 128-02 7TH AVENUE, New York, 11356 |                    |                    |  |  |
|---------------|--------------------------------------------------------------|--------------------|--------------------|--|--|
| Inspection Id | Inspection Type                                              | Time In            | Last Edited        |  |  |
| SA : Q129     | Architectural - Senior                                       | 2023-12-04 7:46 AM | 2024-06-19 1:37 PM |  |  |
| AA : Q129     | Architectural - Associate                                    | 2023-12-04 9:09 AM | 2023-12-29 6:19 PM |  |  |

Areaway - repairs and replacement

Year: 2003

Systems: Roofing (Built-Up) - replacement

Year: 1989

Yes

2020 (+52,000 SF); 2001 (+30,000 SF)

No