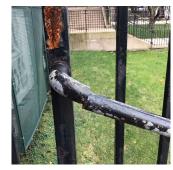

Corner of 7th Avenue and 128th Street - Southeast View

Main Entrance Photo

Roof Photo

Facade A - 128th Street

Roof 7 - Northeast View

Have any Systems/Major Building Components been upgraded?

Have there been any Building Additions? Comments on Building Additions