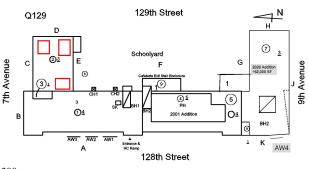

## **Building Condition Assessment Survey 2023 - 2024**

Architectural Inspection Q129

| Asset:        | Asset: P.S. 129 - QUEENS, 128-02 7TH AVENUE, New York, 11356 |                    |                    |  |  |
|---------------|--------------------------------------------------------------|--------------------|--------------------|--|--|
| Inspection Id | Inspection Type                                              | Time In            | Last Edited        |  |  |
| SA : Q129     | Architectural - Senior                                       | 2023-12-04 7:46 AM | 2024-06-19 1:37 PM |  |  |
| AA : Q129     | Architectural - Associate                                    | 2023-12-04 9:09 AM | 2023-12-29 6:19 PM |  |  |