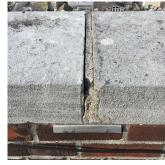

## **Building Condition Assessment Survey 2023 - 2024**

Architectural Inspection Q129

| Asset:        | Asset: P.S. 129 - QUEENS, 128-02 7TH AVENUE, New York, 11356 |                    |                    |  |  |
|---------------|--------------------------------------------------------------|--------------------|--------------------|--|--|
| Inspection Id | Inspection Type                                              | Time In            | Last Edited        |  |  |
| SA : Q129     | Architectural - Senior                                       | 2023-12-04 7:46 AM | 2024-06-19 1:37 PM |  |  |
| AA : Q129     | Architectural - Associate                                    | 2023-12-04 9:09 AM | 2023-12-29 6:19 PM |  |  |

## Asset Data

Facade Photo

| Set Butu                                         |                                      |                                                                                              |  |  |  |
|--------------------------------------------------|--------------------------------------|----------------------------------------------------------------------------------------------|--|--|--|
| Question                                         |                                      | Answer                                                                                       |  |  |  |
| Was the building fully accessible for inspection |                                      | No                                                                                           |  |  |  |
| Inspection Access Comment                        |                                      | 3rd Floor Locker Room, Shower Room (Storage)                                                 |  |  |  |
| <b>Building Square Footage</b>                   |                                      | 136,000                                                                                      |  |  |  |
| Comments on the Area (for Ath<br>Leased Spaces)  | letic Field, Playing Surfaces,       | None                                                                                         |  |  |  |
| Comments on the Stories (Floor                   | s) plus Basements                    | 4+B+PH                                                                                       |  |  |  |
| Comments on the Number of Cl                     | assrooms                             | 70                                                                                           |  |  |  |
| Comments on the Year Built                       |                                      | 1932                                                                                         |  |  |  |
| Student Population                               |                                      | 1,134                                                                                        |  |  |  |
| Staff Population                                 |                                      | 180                                                                                          |  |  |  |
| Weather                                          |                                      | Fair                                                                                         |  |  |  |
| Principal(s) Information                         |                                      |                                                                                              |  |  |  |
|                                                  | Principal Name                       | Angelique Hewlett                                                                            |  |  |  |
|                                                  | Organization                         | P.S. 129 - Queens                                                                            |  |  |  |
|                                                  | Did you meet with this Principal?    | Yes                                                                                          |  |  |  |
|                                                  | Did this Principal provide feedback? | Yes                                                                                          |  |  |  |
|                                                  | Summary of Principal's Feedback      | The Principal had no comments regarding the physical condition of the building at this time. |  |  |  |
| Custodian                                        |                                      | Was not present                                                                              |  |  |  |
| Fireman                                          |                                      | Sahin Keles                                                                                  |  |  |  |