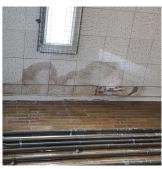

## **Building Condition Assessment Survey 2023 - 2024**

Architectural Inspection Q129

| Asset:        | Asset: P.S. 129 - QUEENS, 128-02 7TH AVENUE, New York, 11356 |                    |                    |  |  |
|---------------|--------------------------------------------------------------|--------------------|--------------------|--|--|
| Inspection Id | Inspection Type                                              | Time In            | Last Edited        |  |  |
| SA : Q129     | Architectural - Senior                                       | 2023-12-04 7:46 AM | 2024-06-19 1:37 PM |  |  |
| AA : Q129     | Architectural - Associate                                    | 2023-12-04 9:09 AM | 2023-12-29 6:19 PM |  |  |