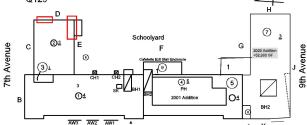

Corner of 7th Avenue and 128th Street - Southeast View

Main Entrance Photo

Roof Photo

Facade A - 128th Street

Roof 7 - Northeast View

Have any Systems/Major Building Components been upgraded?

Have there been any Building Additions? Comments on Building Additions