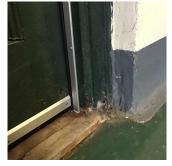

n LEVEL 2 Deficiency Photo1 Roof 5 Violations No violations recorded. CORNICE Does not Exist DOORS Inspected DOORS AND FRAMES Inspected Condition 4 - Between Fair and Poor Deficiency METAL: DETERIORATED DOOR AND FRAME - MAJOR DETERIORATION 129th Street Roof Plan reference Q129 ②3 7th Avenue (5) **①**4 128th Street Deficiency Quantity 2 Quantity Uom **EACH** Potential Action REPLACE Urgency of Action PRIORITY 4 Purpose of Action LEVEL 2 Deficiency Photo1 Facade F Violations No violations recorded. METAL CLAD: DETERIORATED DOOR AND FRAME - MAJOR Deficiency DETERIORATION

## Question Response

# EXTERIOR DOORS

## DOORS AND FRAMES

Roof Plan reference

Deficiency Photo1



Deficiency Quantity 5
Quantity Uom EACH
Potential Action REPLACE
Urgency of Action PRIORITY 4
Purpose of Action LEVEL 2



Facade B

Violations No violations recorded.

| DOOR HARDWARE | Inspected                |
|---------------|--------------------------|
| Condition     | 3 - Fair                 |
| Deficiency    | No deficiencies recorded |
| LINTELS       | Inspected                |
| Condition     | 3 - Fair                 |

## Deficiency

Roof Plan reference





Deficiency Quantity 20
Quantity Uom L.F.
Potential Action REPLACE
Urgency of Action PRIORITY 4
Purpose of Action LEVEL 2

## **Building Condition Assessment Survey 2023 - 2024**

Architectural Inspection Q129

Question

Response

## EXTERIOR

**DOORS** 

## LINTELS

Deficiency Photo1



Facade E - Exit 4

| TRANSOM/SIDE LIGHT                                   | Inspected                 |  |  |
|------------------------------------------