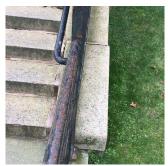

Corner of 7th Avenue and 128th Street - Southeast View

Main Entrance Photo

Roof Photo

Facade A - 128th Street

Roof 7 - Northeast View

Have any Systems/Major Building Components been upgraded?

Have there been any Building Additions? Comments on Building Additions