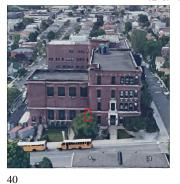

Corner of 7th Avenue and 128th Street - Southeast View

Main Entrance Photo

Roof Photo

Facade A - 128th Street

Roof 7 - Northeast View

Have any Systems/Major Building Components been upgraded?

Have there been any Building Additions? Comments on Building Additions