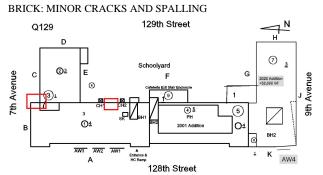

## **Building Condition Assessment Survey 2023 - 2024**

Architectural Inspection Q129

| Asset:        | Asset: P.S. 129 - QUEENS, 128-02 7TH AVENUE, New York, 11356 |                    |                    |  |  |
|---------------|--------------------------------------------------------------|--------------------|--------------------|--|--|
| Inspection Id | Inspection Type                                              | Time In            | Last Edited        |  |  |
| SA : Q129     | Architectural - Senior                                       | 2023-12-04 7:46 AM | 2024-06-19 1:37 PM |  |  |
| AA : Q129     | Architectural - Associate                                    | 2023-12-04 9:09 AM | 2023-12-29 6:19 PM |  |  |