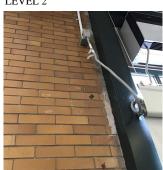

## **Building Condition Assessment Survey 2023 - 2024**

Architectural Inspection Q129

| Asset:        | Asset: P.S. 129 - QUEENS, 128-02 7TH AVENUE, New York, 11356 |                    |                    |  |  |
|---------------|--------------------------------------------------------------|--------------------|--------------------|--|--|
| Inspection Id | Inspection Type                                              | Time In            | Last Edited        |  |  |
| SA : Q129     | Architectural - Senior                                       | 2023-12-04 7:46 AM | 2024-06-19 1:37 PM |  |  |
| AA : Q129     | Architectural - Associate                                    | 2023-12-04 9:09 AM | 2023-12-29 6:19 PM |  |  |