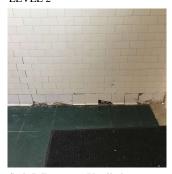

LACE                                |
| Urgency of Action            | PRIORITY 3                             |

## **Building Condition Assessment Survey 2023 - 2024**

Response

Architectural Inspection Q129

INTERIOR

Question

#### STAIRS/RAMPS: INTERIOR

#### Walls

Deficiency Photo1

Deficiency Photo1



Stair D/Basement Vestibule

| Violations  | No violations recorded.  |
|-------------|--------------------------|
| · Iolutions | 110 Violations recorded. |

Deficiency
Deficiency Location/Instance
Deficiency Quantity
Quantity Uom
Potential Action
Urgency of Action
Purpose of Action

CERAMIC TILE: BROKEN/ MISSING
Stairs D/Basement Vestibule, E/Basement Vestibule
Stairs D/Basement Vestibule
Stairs D/Basement Vestibule, E/Basement Vestibule
Stairs D/Basement Vestibule
Stairs D/Baseme



Stair D/Basement Vestibule

| Violations | No violations recorded. |
|------------|-------------------------|
|            |                         |

| OILET ROOMS - STAFF          | Inspected                 |
|------------------------------|---------------------------|
| Ceiling                      | Inspected                 |
| Condition                    | 2 - Between Good and Fair |
| Deficiency                   | No deficiencies recorded  |
| Door(s)                      | Inspected                 |
| Condition                    | 5 - Poor                  |
| Deficiency                   | WOOD: DETERIORATED DOOR   |
| Deficiency Location/Instance | Rooms 468, 253, 157       |
| Deficiency Quantity          | 3                         |
| Quantity Uom                 | EAC