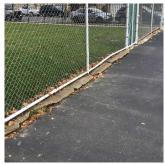

|
| Deficiency Quantity                           |                            |
| Deficiency Quantity Quantity Uom              | S.F.                       |
|                                               |                            |

## **Building Condition Assessment Survey 2023 - 2024**

Architectural Inspection Q129

Question Response

#### **FENCES**

SITE

Purpose of Action LEVEL 2

Deficiency Photo1

Deficiency Photo1



7th Avenue

Violations No violations recorded.

Deficiency CONCRETE CURB: DAMAGED/DETERIORATED

Deficiency Location/Instance Schoolyard, 128th Street, 129th Street, 7th Avenue, 9th Avenue
Deficiency Quantity 160

Quantity Uom S.F.

Potential Action REPLACE

Urgency of Action PRIORITY 3
Purpose of Action LEVEL 2

Purpose of Action LEVEL
Deficiency Photo1



Schoolyard

Violations No violations recorded.

Deficiency CHAIN LINK: DAMAGED POST/RAIL

Deficiency Location/Instance 129th Street, Schoolyard
Deficiency Quantity 40

Deficiency Quantity 40
Quantity Uom L.F.

Potential Action REPLACE

Urgency of Action PRIORITY 3

Purpose of Action LEVEL 2



129th Street

Violations No violations recorded.

| estion                       | Response                               |
|------------------------------|----------------------------------------|
| ITE                          |                                        |
| FENCES                       |                                        |
| Deficiency                   | WROUGHT IRON: DAMAGED/DETERIORATED     |
| Deficiency Location/Instance | 128th Street, 129th Street, 7th Avenue |
| Deficie