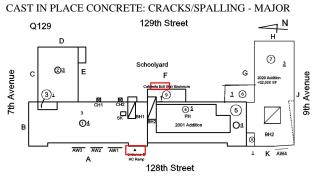

TANK          | Does not Exist                   |
|----------------------------|----------------------------------|
| STAIRS/RAMPS: EXTERIOR     | Inspected                        |
| BUILDING CHEEK/FLANK WALLS | Inspected                        |
| Condition                  | 5 - Poor                         |
| Deficiency                 | STONE: DETERIORATED COPING STONE |

## **Building Condition Assessment Survey 2023 - 2024**

Architectural Inspection Q129

Question Response

## **EXTERIOR**

## STAIRS/RAMPS: EXTERIOR

## BUILDING CHEEK/FLANK WALLS

Roof Plan reference



Deficiency Quantity 10
Quantity Uom S.F.
Potential Action REPAIR
Urgency of Action PRIORITY 3
Purpose of Action LEVEL 2



No violations recorded.

Violations

Deficiency Photo1

Roof Plan reference

Deficiency



Deficiency Quantity 20
Quantity Uom S.F.
Potential Action REPLACE
Urgency of Action PRIORITY 4
Purpose of Action LEVEL 2

Question

## Response

## **EXTERIOR**

## STAIRS/RAMPS: EXTERIOR

## BUILDING CHEEK/FLANK WALLS

Deficiency Photo1



Facade A

Violations No violations recorded.

Deficiency

Roof Plan reference





Deficiency Quantity 20
Quantity Uom S.F.
Potential Action REPAIR
Urgency of Action PRIORITY 3
Purpose of Action LEVEL 2

Facade A

Violations No violations recorded.

Deficiency

Roof Plan reference

Deficiency Photo1

STONE: BULGING/DISPLACED



## Question Response

## **EXTERIOR**

## STAIRS/RAMPS: EXTERIOR

Deficiency Photo1

## BUILDING CHEEK/FLANK WALLS

Deficiency Quantity 10
Quantity Uom S.F.
Potential Action REPLACE
Urgency of Action PRIORITY 4
Purpose of Actio