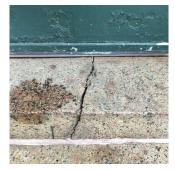

STAIRS/RAMPS: EXTERIOR

## RAILINGS

Roof Plan reference

Deficiency Photo1



Deficiency Quantity 15
Quantity Uom L.F.
Potential Action REPLACE
Urgency of Action PRIORITY 4
Purpose of Action LEVEL 2



Facade B

Violations No violations recorded.

| STAIRS/RAMPS | Inspected |
|--------------|-----------|
| Condition    | 5 - Poor  |

Deficiency

Roof Plan reference



Deficiency Quantity 10
Quantity Uom S.F.
Potential Action REPAIR
Urgency of Action PRIORITY 3
Purpose of Action LEVEL 2

## Question

**EXTERIOR** 

## STAIRS/RAMPS: EXTERIOR

## STAIRS/RAMPS

Deficiency Photo1



Facade A

Response

Violations No violations recorded.

Deficiency

Roof Plan reference



Deficiency Quantity 20
Quantity Uom S.F.
Potential Action REPLACE
Urgency of Action PRIORITY 4
Purpose of Action LEVEL 2



STONE: DETERIORATED JOINTS

Facade B - Exit 2

Violations No violations recorded.

Deficiency

Roof Plan reference

Deficiency Photo1



## Question Response

## **EXTERIOR**

## STAIRS/RAMPS: EXTERIOR

Deficiency Photo1

## STAIRS/RAMPS

Deficiency Quantity 10
Quantity Uom L.F.
Potential Action REPOINT
Urgency of Action PRIORITY 4
Purpose of Action LEVEL 2



Facade F

Violations No violations recorded.

Deficiency

Roof Plan reference

Deficiency Photo1





Deficiency Quantity 20
Quantity Uom S.F.
Potential Action REPLACE
Urgency of Action PRIORITY 4
Purpose of Action LEVEL 2



Facade A - Exit 1

Violations No violations recorded.

| WINDOWS              | Inspected                 |
|----------------------|---------------------------|
| Replacement Quantity | 18,000