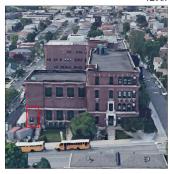

Corner of 7th Avenue and 128th Street - Southeast View

Main Entrance Photo

Roof Photo

Facade A - 128th Street

Roof 7 - Northeast View

Have any Systems/Major Building Components been upgraded?

Have there been any Building Additions? Comments on Building Additions