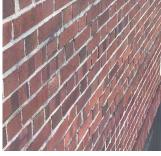

encies recorded Instance on All Facades - Original Building and 2001 Addition Inspected Instance Condition 4 - Between Fair and Poor Instance Quantity 7,000 C.F. Instance Quantity Uom Deficiency BRICK: DETERIORATED JOINTS 129th Street Roof Plan reference Q129 7th Avenue (5) **①**4 128th Street Deficiency Quantity 20 S.F. Quantity Uom Potential Action REPOINT PRIORITY 4 Urgency of Action LEVEL 2 Purpose of Action

## **Building Condition Assessment Survey 2023 - 2024**

Architectural Inspection Q129

Question

Response

## **EXTERIOR**

**PARAPETS** 

Deficiency Photo1



Roof 1

Violations No violations recorded.

Deficiency

Roof Plan reference



Deficiency Quantity Quantity Uom Potential Action Urgency of Action Purpose of Action

Deficiency Photo1

400 S.F. REPOINT PRIORITY 3 LEVEL 2



Roof 1

Violations No violations recorded.

Deficiency

Roof Plan reference



Deficiency Quantity 60

## Question Response

## EXTERIOR

## **PARAPETS**

Quantity UomS.F.Potential ActionREMOVE AND REBUILDUrgency of ActionPRIORITY 4Purpose of ActionLEVEL 2



Roof

Violations No violations recorded.

Deficiency BRICK: MINOR CRACKS, SPALLING

Roof Plan reference

Deficiency Photo1



Deficiency Quantity 60
Quantity Uom S.F.
Potential Action REPAIR
Urgency of Action PRIORITY 3
Purpose of Action LEVEL 2

Deficiency Photo1



Roof 1

Violations No violations recorded.

| PLAZA DECK             | Does not Exist            |  |
|------------------------|---------------------------|--|
| ROOF                   | Inspected                 |  |
| Roofing                | Inspected