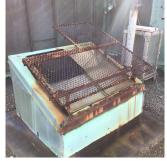

Corner of 7th Avenue and 128th Street - Southeast View

Main Entrance Photo

Roof Photo

Facade A - 128th Street

Roof 7 - Northeast View

Have any Systems/Major Building Components been upgraded?

Have there been any Building Additions? Comments on Building Additions