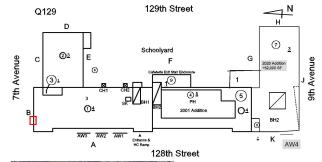

## **Building Condition Assessment Survey 2023 - 2024**

Architectural Inspection Q129

| Asset:        | Asset: P.S. 129 - QUEENS, 128-02 7TH AVENUE, New York, 11356 |                    |                    |  |  |
|---------------|--------------------------------------------------------------|--------------------|--------------------|--|--|
| Inspection Id | Inspection Type                                              | Time In            | Last Edited        |  |  |
| SA : Q129     | Architectural - Senior                                       | 2023-12-04 7:46 AM | 2024-06-19 1:37 PM |  |  |
| AA : Q129     | Architectural - Associate                                    | 2023-12-04 9:09 AM | 2023-12-29 6:19 PM |  |  |

Areaway - repairs and replacement

Year: 2003

Systems: Roofing (Built-Up) - replacement

Year: 1989

Yes

2020 (+52,000 SF); 2001 (+30,000 SF)

No