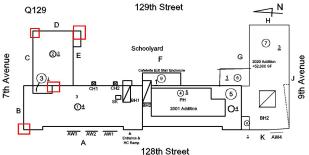

Areaway - repairs and replacement

Year: 2003

Systems: Roofing (Built-Up) - replacement

Year: 1989

Yes

2020 (+52,000 SF); 2001 (+30,000 SF)

No