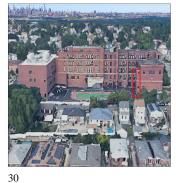

Corner of 7th Avenue and 128th Street - Southeast View

Main Entrance Photo

Roof Photo

Facade A - 128th Street

Roof 7 - Northeast View

Have any Systems/Major Building Components been upgraded?

Have there been any Building Additions? Comments on Building Additions