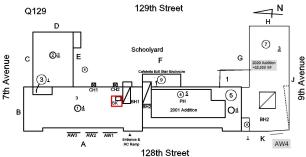

## **Building Condition Assessment Survey 2023 - 2024**

Architectural Inspection Q129

| Asset:        | Asset: P.S. 129 - QUEENS, 128-02 7TH AVENUE, New York, 11356 |                    |                    |  |  |
|---------------|--------------------------------------------------------------|--------------------|--------------------|--|--|
| Inspection Id | Inspection Type                                              | Time In            | Last Edited        |  |  |
| SA : Q129     | Architectural - Senior                                       | 2023-12-04 7:46 AM | 2024-06-19 1:37 PM |  |  |
| AA : Q129     | Architectural - Associate                                    | 2023-12-04 9:09 AM | 2023-12-29 6:19 PM |  |  |