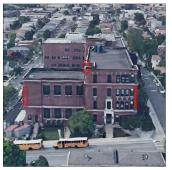

Corner of 7th Avenue and 128th Street - Southeast View

Main Entrance Photo

Roof Photo

Facade A - 128th Street

Roof 7 - Northeast View

Have any Systems/Major Building Components been upgraded?

Have there been any Building Additions? Comments on Building Additions