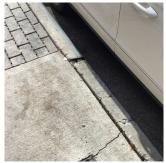

|
| Deficiency Location/Instance        | 128th Street, 129th Street, 7th Avenue, 9th Avenue |
| Deficiency Quantity                 | 128th Street, 129th Street, 7th Avenue, 9th Avenue |
| Quantity Uom                        | L.F.                                               |
| Potential Action                    | REPLACE                                            |
| Urgency of Action                   | PRIORITY 3                                         |

## **Building Condition Assessment Survey 2023 - 2024**

Architectural Inspection Q129

| Question     | Response |
|--------------|----------|
| SITE         |          |
| PAVING       |          |
| DOT Sidewalk |          |

## Concrete

Deficiency Photo1

Purpose of Action

Deficiency Photo1

Purpose of Action LEVEL 2



128th Street

Violations No violations recorded.

Deficiency
Deficiency Location/Instance
Deficiency Quantity
Deficiency Quantity
175
Quantity Uom
S.F.
Potential Action
Urgency of Action
DAMAGED/DETERIORATED/MISSING SECTIONS
128th Street, 7th Avenue
S.F.
REPLACE
PRIORITY 3



128th Street

Violations No violations recorded.

| Pavers                       | Inspected                 |
|------------------------------|---------------------------|
| Condition                    | 2 - Between Good and Fair |
| Deficiency                   | DAMAGED/MISSING           |
| Deficiency Location/Instance | 128th Street              |
| Deficiency Quantity          | 10                        |
| Quantity Uom                 | S.F.                      |
| Potential Action             | REPLACE