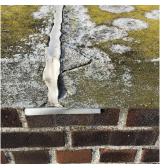

## **Building Condition Assessment Survey 2023 - 2024**

Architectural Inspection Q129

| Asset:        | Asset: P.S. 129 - QUEENS, 128-02 7TH AVENUE, New York, 11356 |                    |                    |  |  |
|---------------|--------------------------------------------------------------|--------------------|--------------------|--|--|
| Inspection Id | Inspection Type                                              | Time In            | Last Edited        |  |  |
| SA : Q129     | Architectural - Senior                                       | 2023-12-04 7:46 AM | 2024-06-19 1:37 PM |  |  |
| AA : Q129     | Architectural - Associate                                    | 2023-12-04 9:09 AM | 2023-12-29 6:19 PM |  |  |

## Asset Data

Facade Photo

| Set Butu                                         |                                      |                                                                                              |  |  |  |
|--------------------------------------------------|--------------------------------------|----------------------------------------------------------------------------------------------|--|--|--|
| Question                                         |                                      | Answer                                                                                       |  |  |  |
| Was the building fully accessible for inspection |                                      | No                                                                                           |  |  |  |
| Inspection Access Comment                        |                                      | 3rd Floor Locker Room, Shower Room (Storage)                                                 |  |  |  |
| <b>Building Square Footage</b>                   |                                      | 136,000                                                                                      |  |  |  |
| Comments on the Area (for Ath<br>Leased Spaces)  | letic Field, Playing Surfaces,       | None                                                                                         |  |  |  |
| Comments on the Stories (Floor                   | s) plus Basements                    | 4+B+PH                                                                                       |  |  |  |
| Comments on the Number of Cl                     | assrooms                             | 70                                                                                           |  |  |  |
| Comments on the Year Built                       |                                      | 1932                                                                                         |  |  |  |
| Student Population                               |                                      | 1,134                                                                                        |  |  |  |
| Staff Population                                 |                                      | 180                                                                                          |  |  |  |
| Weather                                          |                                      | Fair                                                                                         |  |  |  |
| Principal(s) Information                         |                                      |                                                                                              |  |  |  |
|                                                  | Principal Name                       | Angelique Hewlett                                                                            |  |  |  |
|                                                  | Organization                         | P.S. 129 - Queens                                                                            |  |  |  |
|                                                  | Did you meet with this Principal?    | Yes                                                                                          |  |  |  |
|                                                  | Did this Principal provide feedback? | Yes                                                                                          |  |  |  |
|                                                  | Summary of Principal's Feedback      | The Principal had no comments regarding the physical condition of the building at this time. |  |  |  |
| Custodian                                        |                                      | Was not present                                                                              |  |  |  |
| Fireman                                          |                                      | Sahin Keles                                                                                  |  |  |  |