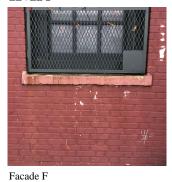

## **Building Condition Assessment Survey 2023 - 2024**

Architectural Inspection Q129

| Asset:        | Asset: P.S. 129 - QUEENS, 128-02 7TH AVENUE, New York, 11356 |                    |                    |  |  |
|---------------|--------------------------------------------------------------|--------------------|--------------------|--|--|
| Inspection Id | Inspection Type                                              | Time In            | Last Edited        |  |  |
| SA : Q129     | Architectural - Senior                                       | 2023-12-04 7:46 AM | 2024-06-19 1:37 PM |  |  |
| AA : Q129     | Architectural - Associate                                    | 2023-12-04 9:09 AM | 2023-12-29 6:19 PM |  |  |