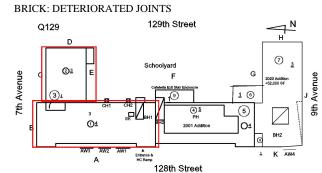

ance on All Facades - 2020 Addition Inspected Instance Condition 1 - Good Instance Quantity 3,200 Instance Quantity Uom C.F. Deficiency No deficiencies recorded Instance on All Facades - Original Building and 2001 Addition Inspected Instance Condition 4 - Between Fair and Poor Instance Quantity 7,000 C.F. Instance Quantity Uom Deficiency BRICK: DETERIORATED JOINTS 129th Street Roof Plan reference Q129 7th Avenue (5) **①**4 128th Street Deficiency Quantity 20 S.F. Quantity Uom Potential Action REPOINT PRIORITY 4 Urgency of Action LEVEL 2 Purpose of Action

## **Building Condition Assessment Survey 2023 - 2024**

Architectural Inspection Q129

Question

Response

## **EXTERIOR**

**PARAPETS** 

Deficiency Photo1



Roof 1

Violations No violations recorded.

Deficiency

Roof Plan reference



Deficiency Quantity Quantity Uom Potential Action Urgency of Action Purpose of Action

Deficiency Photo1

400 S.F. REPOINT PRIORITY 3 LEVEL 2



Roof 1

Violations No violations recorded.

Deficiency

Roof Plan reference



Deficiency Quantity 60

## Question Response

## EXTERIOR

## **PARAPETS**

Quantity UomS.F.Potential ActionREMOVE AND REBUILDUrgency of ActionPRIORITY 4Purpose of ActionLEVEL 2



Roof

Violations No violations recorded.

Deficiency BRICK: MINOR CRACKS, SPALLING

Roof Plan reference

Deficiency Photo1



Deficiency Quantity 60
Quantity Uom S.F.
Potential Action REPAIR
Urgency of Action PRIORITY 3
Purpose of Action LEVEL 2

Deficiency Photo1



Roof 1

Violations No violations recorded.

| PLAZA DECK             | Does not Exist            |  |
|----------------------