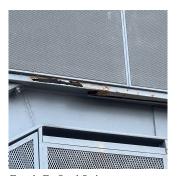

| Inspected               |  |
|------------------------------|-------------------------|--|
| F.D. HOLDING AREA            | Does not Exist          |  |
| STEEL STAIRS                 | Inspected               |  |
| Condition                    | 5 - Poor                |  |
| Deficiency                   | MAJOR RUSTING           |  |
| Deficiency Location/Instance | Facade F - Steel Stairs |  |
| Deficiency Quantity          | 40                      |  |
| Quantity Uom                 | S.F.                    |  |
| Potential Action             | REPLACE                 |  |
| Urgency of Action            | PRIORITY 4              |  |

## **Building Condition Assessment Survey 2023 - 2024**

Architectural Inspection Q129

LIFE SAFETY

Question

## STEEL STAIRS

Deficiency Photo1



Facade F - Steel Stairs

Response

|                                               | Facade F - Steel Stairs    |
|-----------------------------------------------|----------------------------|
| Violations                                    | No violations recorded.    |
| ITE                                           | Inspected                  |
| CONTAINERIZATION                              | Does not Exist             |
| Drainage System for Asphalt                   | Inspected                  |
| Catch Basins/Manhole - Surrounded by asphalt  | Inspected                  |
| Condition                                     | 2 - Between Good and Fair  |
| Deficiency                                    | No deficiencies recorded   |
| Culverts - Asphalt Covering                   | Do