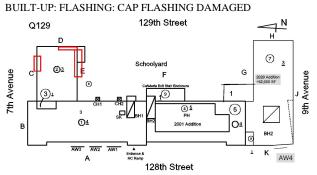

## **Building Condition Assessment Survey 2023 - 2024**

Architectural Inspection Q129

| Asset:        | Asset: P.S. 129 - QUEENS, 128-02 7TH AVENUE, New York, 11356 |                    |                    |  |  |
|---------------|--------------------------------------------------------------|--------------------|--------------------|--|--|
| Inspection Id | Inspection Type                                              | Time In            | Last Edited        |  |  |
| SA : Q129     | Architectural - Senior                                       | 2023-12-04 7:46 AM | 2024-06-19 1:37 PM |  |  |
| AA : Q129     | Architectural - Associate                                    | 2023-12-04 9:09 AM | 2023-12-29 6:19 PM |  |  |