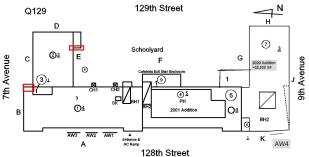

Corner of 7th Avenue and 128th Street - Southeast View

Main Entrance Photo

Roof Photo

Facade A - 128th Street

Roof 7 - Northeast View

Have any Systems/Major Building Components been upgraded?

Have there been any Building Additions? Comments on Building Additions