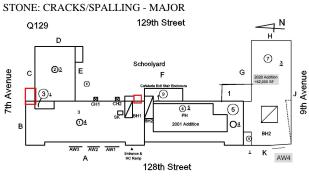

## **Building Condition Assessment Survey 2023 - 2024**

Architectural Inspection Q129

Question Response

## EXTERIOR

## STAIRS/RAMPS: EXTERIOR

## RAILINGS

Roof Plan reference

Deficiency Photo1



Deficiency Quantity 15
Quantity Uom L.F.
Potential Action REPLACE
Urgency of Action PRIORITY 4
Purpose of Action LEVEL 2



Facade B

Violations No violations recorded.

| STAIRS/RAMPS | Inspected |
|--------------|-----------|
| Condition    | 5 - Poor  |

Deficiency

Roof Plan reference



Deficiency Quantity 10
Quantity Uom S.F.
Potential Action REPAIR
Urgency of Action PRIORITY 3
Purpose of Action LEVEL 2

## Question

**EXTERIOR** 

## STAIRS/RAMPS: EXTERIOR

## STAIRS/RAMPS

Deficiency Photo1



Facade A

Response

Violations No violations recorded.

Deficiency

Roof Plan reference



Deficiency Quantity 20
Quantity Uom S.F.
Potential Action REPLACE
Urgency of Action PRIORITY 4
Purpose of Action LEVEL 2



STONE: DETERIORATED JOINTS

Facade B - Exit 2

Violations No violations recorded.

Deficiency

Roof Plan reference

Deficiency Photo1



## Question Response

## **EXTERIOR**

## STAIRS/RAMPS: EXTERIOR

Deficiency Photo1

## STAIRS/RAMPS

Deficiency Quantity 10
Quantity Uom L.F.
Potential Action REPOINT
Urgency of Action PRIORITY 4
Purpose of Action LEVEL 2



Facade F

Violations No violations recorded.

Deficiency

Roof Plan reference

Deficiency Photo1





Deficiency Quantity 20
Quantity Uom S.F.
Potential Action REPLACE
Urgency of Action PRIORITY 4
Purpose of Action LEVEL 2



Facade A - Exit 1

Violations No violations recorded.

| WINDOWS              | Inspe