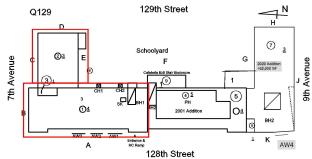

Corner of 7th Avenue and 128th Street - Southeast View

Main Entrance Photo

Roof Photo

Facade A - 128th Street

Roof 7 - Northeast View

Have any Systems/Major Building Components been upgraded?

Have there been any Building Additions? Comments on Building Additions

Tandem Schools?

Yes

Systems: Exterior Walls, Parapet, Roofing, Columns/Beams -

repairs (partial); Roof Drains - replacement (partial)

Year: 2022

Systems: Stairs - replacement (128th Street), HC Lifts -

replacement (Auditorium Stage, 3rd Floor Gymnasium)

Year: 2020

Systems: Exterior Doors - replacement (Partial)

Year: 2016

Systems: Chimney, Exterior Walls - repairs

Year: 2012

Systems: Foundation Walls - repairs (partial)

Year: 2009

Systems: Exterior Guards, Windows, Window Lintels- replacement;

Areaway - repairs and replacement

Year: 2003

Systems: Roofing (Built-Up) - replacement

Year: 1989

Yes

2020 (+52,000 SF); 2001 (+30,000 SF)

No