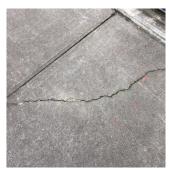

of Action LEVEL 2



Facade C

Violations No violations recorded.

Deficiency RUST - MAJOR

## **Building Condition Assessment Survey 2023 - 2024**

Architectural Inspection Q129

Question Response

## EXTERIOR

## STAIRS/RAMPS: EXTERIOR

## RAILINGS

Roof Plan reference

Deficiency Photo1



Deficiency Quantity 15
Quantity Uom L.F.
Potential Action REPLACE
Urgency of Action PRIORITY 4
Purpose of Action LEVEL 2



Facade B

Violations No violations recorded.

| STAIRS/RAMPS | Inspected |
|--------------|-----------|
| Condition    | 5 - Poor  |

Deficiency

Roof Plan reference



Deficiency Quantity 10
Quantity Uom S.F.
Potential Action REPAIR
Urgency of Action PRIORITY 3
Purpose of Action LEVEL 2

## Question

**EXTERIOR** 

## STAIRS/RAMPS: EXTERIOR

## STAIRS/RAMPS

Deficiency Photo1



Facade A

Response

Violations No violations recorded.

Deficiency

Roof Plan reference



Deficiency Quantity 20
Quantity Uom S.F.
Potential Action REPLACE
Urgency of Action PRIORITY 4
Purpose of Action LEVEL 2



STONE: DETERIORATED JOINTS

Facade B - Exit 2

Violations No violations recorded.

Deficiency

Roof Plan reference

Deficiency Photo1



## Question Response

## **EXTERIOR**

## STAIRS/RAMPS: EXTERIOR

Deficiency Photo1

## STAIRS/RAMPS

Deficiency Quantity 10
Quantity Uom L.F.
Potential Action REPOINT
Urgency of Action PRIORITY 4
Purpose of Action LEVEL 2



Facade F

Violations No violations recorded.

Deficiency

Roof Plan reference

Deficiency Photo1





Deficiency Quantity 20
Quantity Uom S.F.
Potential Action REPLACE
Urgency of Action PRIORITY 4
Purpose of Action LEVEL