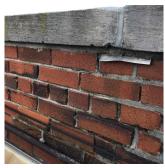

Material Type(s) Masonry 10,200 Replacement Quantity Replacement Uom C.F. Instance on All Facades - 2020 Addition Inspected Instance Condition 1 - Good Instance Quantity 3,200 Instance Quantity Uom C.F. Deficiency No deficiencies recorded Instance on All Facades - Original Building and 2001 Addition Inspected Instance Condition 4 - Between Fair and Poor Instance Quantity 7,000 C.F. Instance Quantity Uom Deficiency BRICK: DETERIORATED JOINTS 129th Street Roof Plan reference Q129 7th Avenue (5) **①**4 128th Street Deficiency Quantity 20 S.F. Quantity Uom Potential Action REPOINT PRIORITY 4 Urgency of Action LEVEL 2 Purpose of Action

## **Building Condition Assessment Survey 2023 - 2024**

Architectural Inspection Q129

Question

Response

## **EXTERIOR**

**PARAPETS** 

Deficiency Photo1



Roof 1

Violations No violations recorded.

Deficiency

Roof Plan reference



Deficiency Quantity Quantity Uom Potential Action Urgency of Action Purpose of Action

Deficiency Photo1

400 S.F. REPOINT PRIORITY 3 LEVEL 2



Roof 1

Violations No violations recorded.

Deficiency

Roof Plan reference



Deficiency Quantity 60

## Question Response

## EXTERIOR

## **PARAPETS**

Quantity UomS.F.Potential ActionREMOVE AND REBUILDUrgency of ActionPRIORITY 4Purpose of ActionLEVEL 2



Roof

Violations No violations recorded.

Deficiency BRICK: MINOR CRACKS, SPALLING

Roof Plan reference

Deficiency Photo1



Deficiency Quantity 60
Quantity Uom S.F.
Potential Action REPAIR
Urgency of Action PRIORITY 3
Purpose of Action LEVEL 2

Deficiency Photo1



Roof 1

Violations No violations recorded.

|