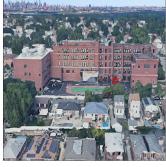

Corner of 7th Avenue and 128th Street - Southeast View

Main Entrance Photo

Roof Photo

Facade A - 128th Street

Roof 7 - Northeast View

Have any Systems/Major Building Components been upgraded?

Have there been any Building Additions? Comments on Building Additions