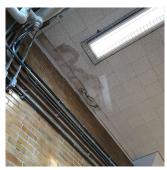

ER: DAMAGED/MISSING -<br>ACTIVE LEAK |
| Deficiency Location/Instance | Right Side Near Windows                                     |
| Deficiency Quantity          | 20                                                          |
| Quantity Uom                 | S.F.                                                        |
| Potential Action             | REPLACE                                                     |
| Urgency of Action            | PRIORITY 5                                                  |
| Purpose of Action            | LEVEL 6                                                     |

## **Building Condition Assessment Survey 2023 - 2024**

Q129 Architectural Inspection

Question

## INTERIOR

#### **GYMNASIUM**

#### Ceiling

Deficiency Photo1

**Deficiency Quantity** 



Right Side Near Windows

Response

Violations No violations recorded.

Deficiency ACOUSTIC TILES ON PLASTER: DAMAGED/MISSING

20

Deficiency Location/Instance Near Room 352D, Near Entrance

Quantity Uom S.F.

Potential Action REPLACE

Urgency of Action PRIORITY 3

LEVEL 2 Purpose of Action

Deficiency Photo1



Near Room 352D

Violations No violations recorded.

Deficiency PLASTER: CRACKS/SPALLING - ACTIVE LEAK

Deficiency Location/Instance Rooms 352E, 352A 100

**Deficiency Quantity** 

Quantity Uom S.F.

Potential Action REPLACE PRIORITY 5

Urgency of Action Purpose of Action LEVEL 6

Deficiency Photo1



Room 352E

Violations No violations recorded.

| No.   State    | tion                         | Response                                                      |
|---------------------