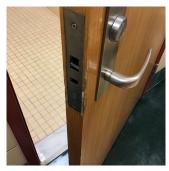

ondition                    | 2 - Between Good and Fair |
| Deficiency                   | No deficiencies recorded  |
| Door(s)                      | Inspected                 |
| Condition                    | 5 - Poor                  |
| Deficiency                   | WOOD: DETERIORATED DOOR   |
| Deficiency Location/Instance | Rooms 468, 253, 157       |
| Deficiency Quantity          | 3                         |
| Quantity Uom                 | EACH                      |
| Potential Action             | MAINTENANCE               |
| Urgency of Action            | PRIORITY 3                |
| Purpose of Action            | LEVEL 2                   |

Architectural Inspection Q129

## **Question** Response

#### INTERIOR

#### **TOILET ROOMS - STAFF**

Door(s)

Deficiency Photo1



Room 468

| Violations | No violations recorded. |
|------------|-------------------------|

| Floor Finish | Inspected                    |
|--------------|------------------------------|
| Condition    | 2 - Between Good and Fair    |
| Deficiency   | No deficiencies recorded     |
| Stalls       | Inspected                    |
| Condition    | 2 - Between Good and Fair    |
| Deficiency   | No deficiencies recorded     |
| Walls        | Inspected                    |
| Condition    | 2 - Between Good and Fair    |
| Deficiency   | CERAMIC TILE: BROKEN/MISSING |

Deficiency Location/Instance Rooms 468, 256, 253, 153

Deficiency Quantity 40

Quantity Uom S.F.

Potential Action REPLACE

Urgency of Action PRIORITY 3
Purpose of Action LEVEL 2
Deficiency Photo1



Room 468

| ions recorde