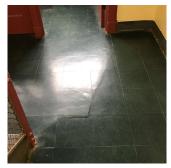

Corner of 7th Avenue and 128th Street - Southeast View

Main Entrance Photo

Roof Photo

Facade A - 128th Street

Roof 7 - Northeast View

Have any Systems/Major Building Components been upgraded?

Have there been any Building Additions? Comments on Building Additions