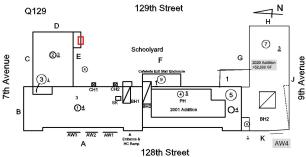

Corner of 7th Avenue and 128th Street - Southeast View

Main Entrance Photo

Roof Photo

Facade A - 128th Street

Roof 7 - Northeast View

Have any Systems/Major Building Components been upgraded?

Have there been any Building Additions? Comments on Building Additions