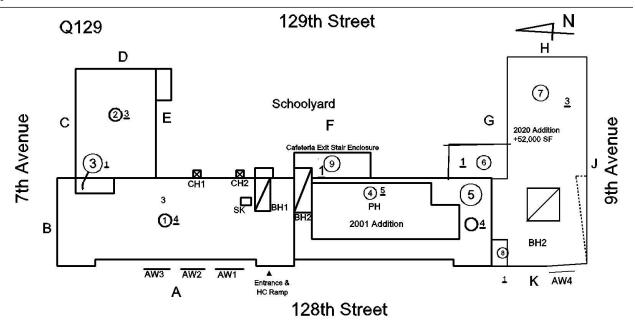

## **Building Condition Assessment Survey 2023 - 2024**

Architectural Inspection Q129

| Asset:        | Asset: P.S. 129 - QUEENS, 128-02 7TH AVENUE, New York, 11356 |                    |                    |  |  |
|---------------|--------------------------------------------------------------|--------------------|--------------------|--|--|
| Inspection Id | Inspection Type                                              | Time In            | Last Edited        |  |  |
| SA : Q129     | Architectural - Senior                                       | 2023-12-04 7:46 AM | 2024-06-19 1:37 PM |  |  |
| AA : Q129     | Architectural - Associate                                    | 2023-12-04 9:09 AM | 2023-12-29 6:19 PM |  |  |