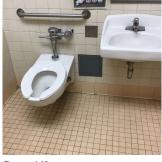

or(s)

Deficiency Photo1



Room 468

| Violations | No violations recorded. |
|------------|-------------------------|

| Floor Finish | Inspected                    |
|--------------|------------------------------|
| Condition    | 2 - Between Good and Fair    |
| Deficiency   | No deficiencies recorded     |
| Stalls       | Inspected                    |
| Condition    | 2 - Between Good and Fair    |
| Deficiency   | No deficiencies recorded     |
| Walls        | Inspected                    |
| Condition    | 2 - Between Good and Fair    |
| Deficiency   | CERAMIC TILE: BROKEN/MISSING |

Deficiency Location/Instance Rooms 468, 256, 253, 153

Deficiency Quantity 40

Quantity Uom S.F.

Potential Action REPLACE

Urgency of Action PRIORITY 3
Purpose of Action LEVEL 2
Deficiency Photo1



Room 468

| ions recorded. |
|----------------|
| ti             |

| TOILET ROOMS - STUDENTS      | Inspected                          |
|------------------------------|------------------------------------|
| Ceiling Inspected            |                                    |
| Condition                    | 2 - Between Good and Fair          |
| Deficiency                   | GYPSUM BOARD: DAMAGED/DETERIORATED |
| Deficiency Location/Instance | Room 418A                          |
| Deficiency Quantity          | 10                                 |
| Quantity Uom                 | S.F.                               |
| Potential Action             | REPLACE                            |
| Urgency of Action            | PRIORITY 3                         |
| Purpose of Action