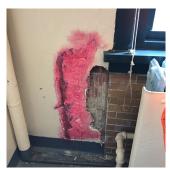

## **Building Condition Assessment Survey 2023 - 2024**

Architectural Inspection Q129

| Asset:        | Asset: P.S. 129 - QUEENS, 128-02 7TH AVENUE, New York, 11356 |                    |                    |  |  |
|---------------|--------------------------------------------------------------|--------------------|--------------------|--|--|
| Inspection Id | Inspection Type                                              | Time In            | Last Edited        |  |  |
| SA : Q129     | Architectural - Senior                                       | 2023-12-04 7:46 AM | 2024-06-19 1:37 PM |  |  |
| AA : Q129     | Architectural - Associate                                    | 2023-12-04 9:09 AM | 2023-12-29 6:19 PM |  |  |