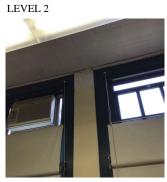

ed. GYPSUM BOARD: DETERIORATED Deficiency Deficiency Location/Instance Corridor near Room 378A **Deficiency Quantity** 20 Quantity Uom S.F. Potential Action REPLACE Urgency of Action PRIORITY 3 LEVEL 2 Purpose of Action

## **Building Condition Assessment Survey 2023 - 2024**

Architectural Inspection Q129

Question Response

#### INTERIOR

#### CLASSROOMS/CORRIDORS/ADMIN SPACES

#### Walls

Deficiency Photo1

Purpose of Action

Deficiency Photo1



Corridor near Room 378A

| Violations | No violations recorded. |
|------------|-------------------------|
|------------|-------------------------|

Deficiency Deficiency Location/Instance Room 462, Corridor near Rooms 462, 353, 253, 201 and others
Deficiency Quantity 120
Quantity Uom S.F.
Potential Action REPLACE
Urgency of Action PRIORITY 3



Room 462

| No violations recorded. |
|-------------------------|
|                         |

| Specialties                  | Does not Exist                                              |
|------------------------------|-------------------------------------------------------------|
| SYMNASIUM                    | Inspected                                                   |
| Instance on 3rd Floor        | Inspected                                                   |
| Ceiling                      |                                                             |
| Instance on 3rd Floor        | Inspected                                                   |
| Condition                    | 2 - Between Good and Fair                                   |
| Deficiency                   | ACOUS