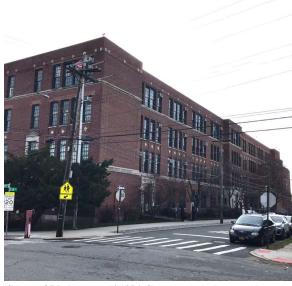

Corner of 7th Avenue and 128th Street - Southeast View

Main Entrance Photo

Roof Photo

Facade A - 128th Street

Roof 7 - Northeast View

Have any Systems/Major Building Components been upgraded?

Have there been any Building Additions? Comments on Building Additions