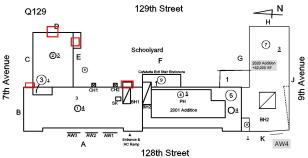

## **Building Condition Assessment Survey 2023 - 2024**

Architectural Inspection Q129

| Asset:        | Asset: P.S. 129 - QUEENS, 128-02 7TH AVENUE, New York, 11356 |                    |                    |  |  |
|---------------|--------------------------------------------------------------|--------------------|--------------------|--|--|
| Inspection Id | Inspection Type                                              | Time In            | Last Edited        |  |  |
| SA : Q129     | Architectural - Senior                                       | 2023-12-04 7:46 AM | 2024-06-19 1:37 PM |  |  |
| AA : Q129     | Architectural - Associate                                    | 2023-12-04 9:09 AM | 2023-12-29 6:19 PM |  |  |