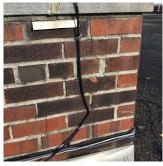

Corner of 7th Avenue and 128th Street - Southeast View

Main Entrance Photo

Roof Photo

Facade A - 128th Street

Roof 7 - Northeast View

Have any Systems/Major Building Components been upgraded?

Have there been any Building Additions? Comments on Building Additions