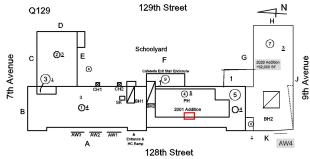

Areaway - repairs and replacement

Year: 2003

Systems: Roofing (Built-Up) - replacement

Year: 1989

Yes

2020 (+52,000 SF); 2001 (+30,000 SF)

No