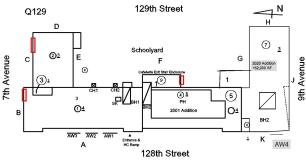

Corner of 7th Avenue and 128th Street - Southeast View

Main Entrance Photo

Roof Photo

Facade A - 128th Street

Roof 7 - Northeast View

Have any Systems/Major Building Components been upgraded?

Have there been any Building Additions? Comments on Building Additions