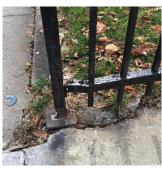

| Inspected                  |
| Condition                                     | 4 - Between Fair and Poor  |
| Deficiency                                    | WROUGHT IRON: RUST - MAJOR |
| Deficiency Location/Instance                  | 7th Avenue, 128th Street   |
|                                               | 80                         |
| Deficiency Quantity                           |                            |
| Deficiency Quantity Quantity Uom              | S.F.                       |
|                                               |                            |

## **Building Condition Assessment Survey 2023 - 2024**

Architectural Inspection Q129

Question Response

#### **FENCES**

SITE

Purpose of Action LEVEL 2

Deficiency Photo1

Deficiency Photo1



7th Avenue

Violations No violations recorded.

Deficiency CONCRETE CURB: DAMAGED/DETERIORATED

Deficiency Location/Instance Schoolyard, 128th Street, 129th Street, 7th Avenue, 9th Avenue
Deficiency Quantity 160

Quantity Uom S.F.

Potential Action REPLACE

Urgency of Action PRIORITY 3
Purpose of Action LEVEL 2

Purpose of Action LEVEL
Deficiency Photo1



Schoolyard

Violations No violations recorded.

Deficiency CHAIN LINK: DAMAGED POST/RAIL

Deficiency Location/Instance 129th Street, Schoolyard
Deficiency Quantity 40

Deficiency Quantity 40
Quantity Uom L.F.

Potential Action REPLACE

Urgency of Action PRIORITY 3

Purpose of Action LEVEL 2



129th Street

Violations No violations recorded.

| estion                       | Response                               |
|-------------------