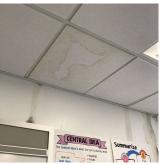

Instance Quantity 12,500 S.F. Instance Quantity Uom Does the roof have major mechanical equipment sitting on Dunnage Steel less than 18" above the Roofing? No Does this roof instance have a Sustainable Roof System? No Do solar panels exist on these roofs? No Is/Are the roof(s) suitable for Solar Panel installation? No Installation Year 2020 Source of Installation Custodial Staff IRMA: ROOFING: MAJOR ACTIVE ROOF LEAKS IN Deficiency INSTRUCTIONAL SPACE 129th Street Roof Plan reference Q129 7th Avenue **①**4 128th Street **Deficiency Quantity** 200 S.F. Quantity Uom REPLACE ROOFING WITHOUT MAJOR EQUIPMENT Potential Action REMOVAL Urgency of Action PRIORITY 5 Purpose of Action LEVEL 2

## Question Response

 $\frac{\textbf{EXTERIOR}}{\textbf{ROOF}}$ 

Roofing

#### ROOFING

Deficiency Photo1



Roof 7 - Room 386 (Roof 7 - Room 383 similar)

Violations No violations recorded.

| ROOFING DRAINS     | Inspected                 |
|--------------------|---------------------------|
| Condition          | 2 - Between Good and Fair |
| Deficiency         | No deficiencies recorded  |
| Specialties        | Inspected                 |
| BULKHEAD/PENTHOUSE | Inspected                 |
| Condition          | 3 - Fair                  |
|                    |                           |

Deficiency

Roof Plan reference

Deficiency Photo1





Deficiency Quantity 20
Quantity Uom S.F.
Potential Action REPLACE
Urgency of Action PRIORITY 4
Purpose of Action LEVEL 2



BH1

Violations No violations recorded.

Deficiency
BULKHEAD/PENTHOUSE WALLS/INTERIOR: PLASTER
CRACKS/SPALLING

## **Building