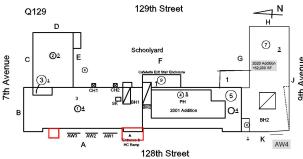

## **Building Condition Assessment Survey 2023 - 2024**

Architectural Inspection Q129

| Asset:        | Asset: P.S. 129 - QUEENS, 128-02 7TH AVENUE, New York, 11356 |                    |                    |  |  |
|---------------|--------------------------------------------------------------|--------------------|--------------------|--|--|
| Inspection Id | Inspection Type                                              | Time In            | Last Edited        |  |  |
| SA : Q129     | Architectural - Senior                                       | 2023-12-04 7:46 AM | 2024-06-19 1:37 PM |  |  |
| AA : Q129     | Architectural - Associate                                    | 2023-12-04 9:09 AM | 2023-12-29 6:19 PM |  |  |

## Asset Data

Facade Photo

| Set Butu                                         |                                      |                                                                                              |  |  |  |
|--------------------------------------------------|--------------------------------------|----------------------------------------------------------------------------------------------|--|--|--|
| Question                                         |                                      | Answer                                                                                       |  |  |  |
| Was the building fully accessible for inspection |                                      | No                                                                                           |  |  |  |
| Inspection Access Comment                        |                                      | 3rd Floor Locker Room, Shower Room (Storage)                                                 |  |  |  |
| <b>Building Square Footage</b>                   |                                      | 136,000                                                                                      |  |  |  |
| Comments on the Area (for Ath<br>Leased Spaces)  | letic Field, Playing Surfaces,       | None                                                                                         |  |  |  |
| Comments on the Stories (Floor                   | s) plus Basements                    | 4+B+PH                                                                                       |  |  |  |
| Comments on the Number of Cl                     | assrooms                             | 70                                                                                           |  |  |  |
| Comments on the Year Built                       |                                      | 1932                                                                                         |  |  |  |
| Student Population                               |                                      | 1,134                                                                                        |  |  |  |
| Staff Population                                 |                                      | 180                                                                                          |  |  |  |
| Weather                                          |                                      | Fair                                                                                         |  |  |  |
| Principal(s) Information                         |                                      |                                                                                              |  |  |  |
|                                                  | Principal Name                       | Angelique Hewlett                                                                            |  |  |  |
|                                                  | Organization                         | P.S. 129 - Queens                                                                            |  |  |  |
|                                                  | Did you meet with this Principal?    | Yes                                                                                          |  |  |  |
|                                                  | Did this Principal provide feedback? | Yes                                                                                          |  |  |  |
|                                                  | Summary of Principal's Feedback      | The Principal had no comments regarding the physical condition of the building at this time. |  |  |  |
| Custodian                                        |                                      | Was not present                                                                              |  |  |  |
| Fireman                                          |                                      | Sahin Keles                                                                                  |  |  |  |