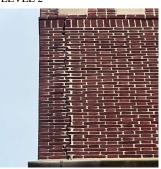

Corner of 7th Avenue and 128th Street - Southeast View

Main Entrance Photo

Roof Photo

Facade A - 128th Street

Roof 7 - Northeast View

Have any Systems/Major Building Components been upgraded?

Have there been any Building Additions? Comments on Building Additions