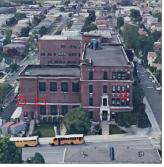

Corner of 7th Avenue and 128th Street - Southeast View

Main Entrance Photo

Roof Photo

Facade A - 128th Street

Roof 7 - Northeast View

Have any Systems/Major Building Components been upgraded?

Have there been any Building Additions? Comments on Building Additions