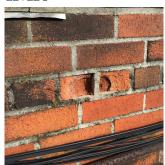

Corner of 7th Avenue and 128th Street - Southeast View

Main Entrance Photo

Roof Photo

Facade A - 128th Street

Roof 7 - Northeast View

Have any Systems/Major Building Components been upgraded?

Have there been any Building Additions? Comments on Building Additions