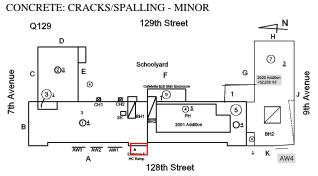

d.

## RAILINGS Inspected Condition 5 - Poor

Deficiency

Roof Plan reference

Deficiency Photo1

## DAMAGED



Deficiency Quantity 15
Quantity Uom L.F.
Potential Action REPLACE
Urgency of Action PRIORITY 4
Purpose of Action LEVEL 2



Facade C

Violations No violations recorded.

Deficiency RUST - MAJOR

## **Building Condition Assessment Survey 2023 - 2024**

Architectural Inspection Q129

Question Response

## EXTERIOR

## STAIRS/RAMPS: EXTERIOR

## RAILINGS

Roof Plan reference

Deficiency Photo1



Deficiency Quantity 15
Quantity Uom L.F.
Potential Action REPLACE
Urgency of Action PRIORITY 4
Purpose of Action LEVEL 2



Facade B

Violations No violations recorded.

| STAIRS/RAMPS | Inspected |
|--------------|-----------|
| Condition    | 5 - Poor  |

Deficiency

Roof Plan reference



Deficiency Quantity 10
Quantity Uom S.F.
Potential Action REPAIR
Urgency of Action PRIORITY 3
Purpose of Action LEVEL 2

## Question

**EXTERIOR** 

## STAIRS/RAMPS: EXTERIOR

## STAIRS/RAMPS

Deficiency Photo1



Facade A

Response

Violations No violations recorded.

Deficiency

Roof Plan reference



Deficiency Quantity 20
Quantity Uom S.F.
Potential Action REPLACE
Urgency of Action PRIORITY 4
Purpose of Action LEVEL 2



STONE: DETERIORATED JOINTS

Facade B - Exit 2

Violations No violations recorded.

Deficiency

Roof Plan reference

Deficiency Photo1



## Question Response

## **EXTERIOR**

## STAIRS/RAMPS: EXTERIOR

Deficiency Photo1

## STAIRS/RAMPS

Deficiency Quantity 10
Quantity Uom L.F.
Potential Action REPOINT
Urgency of Action PRIORITY 4
Purpose of Action LEVEL 2



Facade