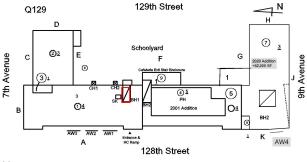

Areaway - repairs and replacement

Year: 2003

Systems: Roofing (Built-Up) - replacement

Year: 1989

Yes

2020 (+52,000 SF); 2001 (+30,000 SF)

No