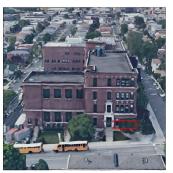

Corner of 7th Avenue and 128th Street - Southeast View

Main Entrance Photo

Roof Photo

Facade A - 128th Street

Roof 7 - Northeast View

Have any Systems/Major Building Components been upgraded?

Have there been any Building Additions? Comments on Building Additions