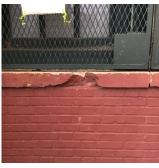

2 Purpose of Action



Facade E - Room 352E (Facade D - Room 352A similar) No violations recorded.

Violations

Deficiency

Roof Plan reference

Deficiency Photo1

Elevation

BRICK: CRACKS/DISPLACED/SPALLED BRICK AT BUILDING CORNERS



128th Street



60 S.F.

REMOVE AND REBUILD

Deficiency Quantity

Quantity Uom Potential Action

(P) Page 13 of 79 Print Date: 7/01/2024

Q129 Architectural Inspection

#### Question Response

## **EXTERIOR**

## EXTERIOR WALLS

PRIORITY 4 Urgency of Action LEVEL 2 Purpose of Action

Deficiency Photo1



Facade A

Violations No violations recorded.

#### Deficiency

Roof Plan reference





Elevation



Deficiency Quantity

Quantity Uom

Potential Action

Urgency of Action Purpose of Action

Deficiency Photo1

L.F.

REMOVE AND REPLACE

PRIORITY 4

LEVEL 2



Facade F

No violations recorded.

Violations

## **Building Condition Assessment Survey 2023 - 2024**

Architectural Inspection Q129

## Question Response

## **EXTERIOR**

## EXTERIOR WALLS

Deficiency

Roof Plan reference

Elevation

Deficiency Quantity Quantity Uom Potential Action Urgency of Action Purpose of Action Deficiency Photo1 STONE: CHIPPED/SPALLED/BROKEN PIECES - MAJOR





80 S.F. REPLACE PRIORITY 4 LEVEL 2



Facade A

No violations recorded.

Deficiency

Violations

Roof Plan reference

BRICK: DETERIORATED JOINTS



Response

Q129 Architectural Inspection

## **EXTERIOR**

Question

## EXTERIOR WALLS

Elevation



Deficiency Quantity 1,000 Quantity Uom S.F. REPOINT Potential Action PRIORITY 3 Urgency of Action LEVEL 2 Purpose of Action



BRICK: EFFLORESCENCE

Violations