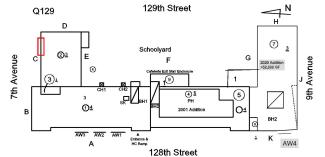

sment Survey 2023 - 2024**

Architectural Inspection Q129

## Question Response

## **EXTERIOR**

## EXTERIOR WALLS

Deficiency

Roof Plan reference

Elevation

Deficiency Quantity Quantity Uom Potential Action Urgency of Action Purpose of Action Deficiency Photo1 STONE: CHIPPED/SPALLED/BROKEN PIECES - MAJOR





80 S.F. REPLACE PRIORITY 4 LEVEL 2



Facade A

No violations recorded.

Deficiency

Violations

Roof Plan reference

BRICK: DETERIORATED JOINTS



Response

Q129 Architectural Inspection

## **EXTERIOR**

Question

## EXTERIOR WALLS

Elevation



Deficiency Quantity 1,000 Quantity Uom S.F. REPOINT Potential Action PRIORITY 3 Urgency of Action LEVEL 2 Purpose of Action



BRICK: EFFLORESCENCE

Violations No violations recorded.

Deficiency

Roof Plan reference

Deficiency Photo1



Elevation



Deficiency Quantity 100 Quantity Uom S.F.

Potential Action MAINTENANCE PRIORITY 1 Urgency of Action

#### Question Response

## **EXTERIOR**

## EXTERIOR WALLS

Purpose of Action

Deficiency Photo1





Facade C

Violations No violations recorded.

Deficiency

Roof Plan reference

BRICK: MAJOR / THRU CRACKS



Elevation



Deficiency Quantity Quantity Uom

Potential Action

Urgency of Action Purpose of Action

Deficiency Photo1

Violations

S.F.

REMOVE AND REBUILD

PRIORITY 4

LEVEL 2



Facade B

No violations recorded.

STONE: CRACKS AT BUILDING CORNERS Deficiency

## **Building Condition Assessment Survey 2023 - 2024**

Architectural Inspection Q129

Question

## Response

## EXTERIOR

## EXTERIOR WALLS

Roof Plan reference

Elevation



Deficiency Quantity Quantity Uom