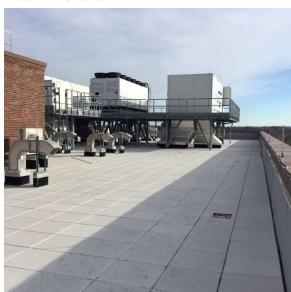

Corner of 7th Avenue and 128th Street - Southeast View

Main Entrance Photo

Roof Photo

Facade A - 128th Street

Roof 7 - Northeast View

Have any Systems/Major Building Components been upgraded?

Have there been any Building Additions? Comments on Building Additions