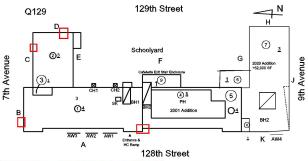

Corner of 7th Avenue and 128th Street - Southeast View

Main Entrance Photo

Roof Photo

Facade A - 128th Street

Roof 7 - Northeast View

Have any Systems/Major Building Components been upgraded?

Have there been any Building Additions? Comments on Building Additions

Tandem Schools?

Yes

Systems: Exterior Walls, Parapet, Roofing, Columns/Beams -

repairs (partial); Roof Drains - replacement (partial)

Year: 2022

Systems: Stairs - replacement (128th Street), HC Lifts -

replacement (Auditorium Stage, 3rd Floor Gymnasium)

Year: 2020

Systems: Exterior Doors - replacement (Partial)

Year: 2016

Systems: Chimney, Exterior Walls - repairs

Year: 2012

Systems: Foundation Walls - repairs (partial)

Year: 2009

Systems: Exterior Guards, Windows, Window Lintels- replacement;

Areaway - repairs and replacement

Year: 2003

Systems: Roofing (Built-Up) - replacement

Year: 1989

Yes

2020 (+52,000 SF); 2001 (+30,000 SF)

No