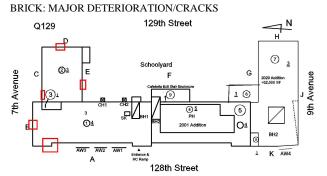

nspected Instance Condition 4 - Between Fair and Poor Instance Quantity 7,000 C.F. Instance Quantity Uom Deficiency BRICK: DETERIORATED JOINTS 129th Street Roof Plan reference Q129 7th Avenue (5) **①**4 128th Street Deficiency Quantity 20 S.F. Quantity Uom Potential Action REPOINT PRIORITY 4 Urgency of Action LEVEL 2 Purpose of Action

## **Building Condition Assessment Survey 2023 - 2024**

Architectural Inspection Q129

Question

Response

## **EXTERIOR**

**PARAPETS** 

Deficiency Photo1



Roof 1

Violations No violations recorded.

Deficiency

Roof Plan reference



Deficiency Quantity Quantity Uom Potential Action Urgency of Action Purpose of Action

Deficiency Photo1

400 S.F. REPOINT PRIORITY 3 LEVEL 2



Roof 1

Violations No violations recorded.

Deficiency

Roof Plan reference



Deficiency Quantity 60

## Question Response

## EXTERIOR

## **PARAPETS**

Quantity UomS.F.Potential ActionREMOVE AND REBUILDUrgency of ActionPRIORITY 4Purpose of ActionLEVEL 2



Roof

Violations No violations recorded.

Deficiency BRICK: MINOR CRACKS, SPALLING

Roof Plan reference

Deficiency Photo1



Deficiency Quantity 60
Quantity Uom S.F.
Potential Action REPAIR
Urgency of Action PRIORITY 3
Purpose of Action LEVEL 2

Deficiency Photo1



Roof 1

Violations No violations recorded.

| PLAZA DECK             | Does not Exist            |  |
|------------------------|---------------------------|--|
| ROOF                   | Inspected                 |  |
| Roofing                | Inspected                 |  |
| Replacement Quantity   | 43,000                    |  |
| Replacement U