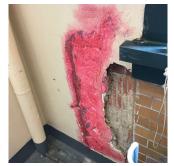

Tandem Schools?

Yes

Systems: Exterior Walls, Parapet, Roofing, Columns/Beams -

repairs (partial); Roof Drains - replacement (partial)

Year: 2022

Systems: Stairs - replacement (128th Street), HC Lifts -

replacement (Auditorium Stage, 3rd Floor Gymnasium)

Year: 2020

Systems: Exterior Doors - replacement (Partial)

Year: 2016

Systems: Chimney, Exterior Walls - repairs

Year: 2012

Systems: Foundation Walls - repairs (partial)

Year: 2009

Systems: Exterior Guards, Windows, Window Lintels- replacement;