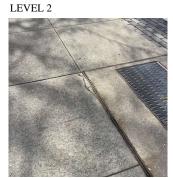

|
| Potential Action                    | REPLACE                                            |
| Urgency of Action                   | PRIORITY 3                                         |

## **Building Condition Assessment Survey 2023 - 2024**

Architectural Inspection Q129

| Question     | Response |
|--------------|----------|
| SITE         |          |
| PAVING       |          |
| DOT Sidewalk |          |

## Concrete

Deficiency Photo1

Purpose of Action

Deficiency Photo1

Purpose of Action LEVEL 2



128th Street

Violations No violations recorded.

Deficiency
Deficiency Location/Instance
Deficiency Quantity
Deficiency Quantity
175
Quantity Uom
S.F.
Potential Action
Urgency of Action
DAMAGED/DETERIORATED/MISSING SECTIONS
128th Street, 7th Avenue
S.F.
REPLACE
PRIORITY 3



128th Street

Violations No violations recorded.

| Pavers                       | Inspected                 |
|------------------------------|---------------------------|
| Condition                    | 2 - Between Good and Fair |
| Deficiency                   | DAMAGED/MISSING           |
| Deficiency Location/Instance | 128th Street              |
| Deficiency Quantity          | 10                        |
| Quantity Uom                 | S.F.                      |
| Potential Action             | REPLACE                   |
| Urgency of Action            | PRIORITY 3                |
| Purpose of Action            | LEVEL 2                   |

## **Building Condition Assessment Survey 2023 - 2024**

Architectural Inspection Q129

Question SITE

PAVING

DOT Sidewalk

**Pavers**