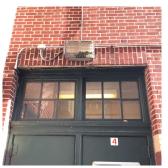

Corner of 7th Avenue and 128th Street - Southeast View

Main Entrance Photo

Roof Photo

Facade A - 128th Street

Roof 7 - Northeast View

Have any Systems/Major Building Components been upgraded?

Have there been any Building Additions? Comments on Building Additions