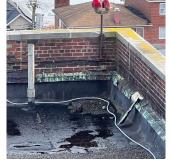

## **Building Condition Assessment Survey 2023 - 2024**

Architectural Inspection Q129

| Asset:        | Asset: P.S. 129 - QUEENS, 128-02 7TH AVENUE, New York, 11356 |                    |                    |  |  |
|---------------|--------------------------------------------------------------|--------------------|--------------------|--|--|
| Inspection Id | Inspection Type                                              | Time In            | Last Edited        |  |  |
| SA : Q129     | Architectural - Senior                                       | 2023-12-04 7:46 AM | 2024-06-19 1:37 PM |  |  |
| AA : Q129     | Architectural - Associate                                    | 2023-12-04 9:09 AM | 2023-12-29 6:19 PM |  |  |