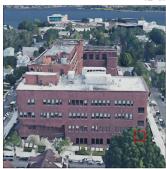

Corner of 7th Avenue and 128th Street - Southeast View

Main Entrance Photo

Roof Photo

Facade A - 128th Street

Roof 7 - Northeast View

Have any Systems/Major Building Components been upgraded?

Have there been any Building Additions? Comments on Building Additions