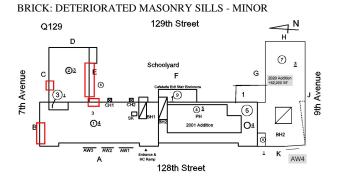

Action

Deficiency Photo1





Facade C

Violations No violations recorded.

Deficiency

Roof Plan reference

BRICK: MAJOR / THRU CRACKS



Elevation



Deficiency Quantity Quantity Uom

Potential Action

Urgency of Action Purpose of Action

Deficiency Photo1

Violations

S.F.

REMOVE AND REBUILD

PRIORITY 4

LEVEL 2



Facade B

No violations recorded.

STONE: CRACKS AT BUILDING CORNERS Deficiency

## **Building Condition Assessment Survey 2023 - 2024**

Architectural Inspection Q129

Question

## Response

## EXTERIOR

## EXTERIOR WALLS

Roof Plan reference

Elevation



Deficiency Quantity Quantity Uom Potential Action Urgency of Action Purpose of Action Deficiency Photol

S.F.
REPLACE
PRIORITY 4
LEVEL 2



Facade A

Violations No violations recorded.

Deficiency

Roof Plan reference



Response

Architectural Inspection Q129

## Question EXTERIOR

## EXTERIOR WALLS

Elevation



Deficiency Quantity 80
Quantity Uom L.F.
Potential Action REPAIR
Urgency of Action PRIORITY 3
Purpose of Action LEVEL 2



1 dedde 1

Violations No violations recorded.

Deficiency

Roof Plan reference

Deficiency Photo1



Elevation



Deficiency Quantity 20
Quantity Uom S.F.
Potential Action RESTITCH
Urgency of Action PRIORITY 3

## **Building Condition Assessment Survey 2023 - 2024**

Architectural Inspection Q129 Question Response **EXTERIOR** EXTERIOR WALLS LEVEL 2 Purpose of Action Deficiency Photo1 Facade F Violations No violations recorded. **EXTERIOR SOFFITS** Inspected Condition 1 - Good Deficiency No deficiencies recorded LOADING DOCK Does not Exist LOUVER Inspected Condition 2 - Bet