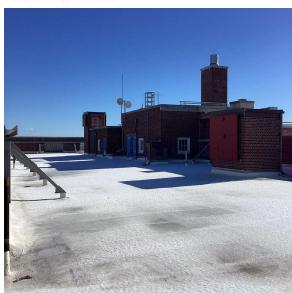

Facade Photo

Corner of 127th Street and 109th Avenue - Southwest view

Architectural Inspection Q121

Main Entrance Photo

Roof Photo

Facade A - 109th Avenue

Roof 1 - Southeast view

Yes