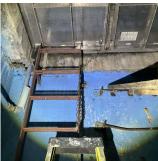

### **Building Condition Assessment Survey 2023 - 2024**

Architectural Inspection Q121 Question Response **EXTERIOR** AREAWAY Instance Quantity 3 **EACH** Instance Quantity Uom Deficiency AREAWAY GRATINGS: MAJOR RUSTING / OR BROKEN 109th Avenue Roof Plan reference Q121 (1) 5 126th Street 127th Street AW3 F ② <u>5</u> 31 **Deficiency Quantity** 100 Quantity Uom S.F. Potential Action REPLACE PRIORITY 4 Urgency of Action Purpose of Action LEVEL 2 Deficiency Photo1 Facade C - AW2 Violations No violations recorded. Instance on AW3, AW4 Inspected Instance Condition 1 - Good Instance Quantity 2 Instance Quantity Uom **EACH** Deficiency No deficiencies recorded AWNINGS AND CANOPIES Inspected Condition 2 - Between Good and Fair Deficiency No deficiencies recorded **CHIMNEY** Inspected Material Type(s) Masonry