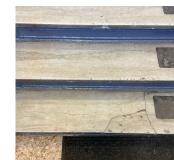

### **Building Condition Assessment Survey 2023 - 2024**

Q121

Architectural Inspection

Question Response **EXTERIOR PARAPETS** Inspected LEVEL 1 Purpose of Action Deficiency Photo1 No photo recorded Violations No violations recorded. PLAZA DECK Inspected Instance on Concrete: Facade C Inspected Instance Condition 4 - Between Fair and Poor Instance Quantity 500 Instance Quantity Uom S.F. Installation Year 2013 Source of Installation Custodial Staff Deficiency CONCRETE: MAJOR CRACKS 109th Avenue Roof Plan reference Q121 ① <u>5</u> 126th Street 127th Street AW3 ② <u>5</u> 31 **Deficiency Quantity** 10 Quantity Uom S.F. Potential Action REPLACE Urgency of Action PRIORITY 4 LEVEL 2 Purpose of Action Deficiency Photo1 Facade C Violations No violations recorded. ROOF Inspected Roofing Inspected 16,000 Replacement Quantity Replacement Uom S.F. ROOF HATCH/SMOKE HATCH Does not Exist LEADERS, GUTTERS, DOWNSPOUTS, SCUPPERS Inspected Condition 1 - Good No deficiencies recorded Deficiency ROOF BARRIER/FENCE Inspected Condition 1 - Good