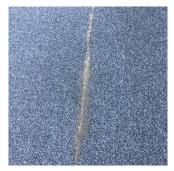

Room 519

| VIOIATIONS | No violations recorded. |
|------------|-------------------------|
|            |                         |

| Deficiency                   | TERRAZZO: CRACKS                                        |
|------------------------------|---------------------------------------------------------|
| Deficiency Location/Instance | Near auditorium, Vestibule- Exit 1, Lobby Main Entrance |
| Deficiency Quantity          | 50                                                      |
| Quantity Uom                 | S.F.                                                    |
| Potential Action             | REPLACE                                                 |
| Urgency of Action            | PRIORITY 3                                              |
| Purpose of Action            | LEVEL 2                                                 |
| Deficiency Photo1            |                                                         |

| stion                             | Response                                                      |
|-----------------------------------|---------------------------------------------------------------|
| TERIOR                            |                                                               |
| CLASSROOMS/CORRIDORS/ADMIN SPACES |                                                               |
| Floor Finish                      |                                                               |
|                                   | Vestibule- Exit 1                                             |
| Violations                        | No violations recorded.                                       |
| Deficiency                        | VINYL TILES: BROKEN/DETERIORATED/MISSING TILES                |
| Deficiency Location/Instance      | Rooms 420, 518, Corridor near Rooms 509, 515, 519, and others |
| Deficiency Quantity               | 150                                                           |
| Quantity Uom                      | S.F.                                                          |
| Potential Action                  | REPLACE                                                       |
| Urgency of Action                 | PRIORITY 3                                                    |
| Purpose of Action                 | LEVEL 2                                                       |
| Deficiency Photo1                 |                                                               |
|                                   | Corridor near Room 515                                        |
| Violations                        | No violations recorded.                                       |
| Walls                             | Inspected                                                     |
| Condition                         | 2 - Between Good and Fair                                     |
| Deficiency                        | PLASTER: CRACKS/SPALLING                                      |
| Deficiency Location/Instance      | Corridor near Rooms 414, 517                                  |
| Deficiency Quantity               | 20                                                            |
| Quantity Uom                      | S.F.                                                          |
| Potential Action                  | REPLACE                                                       |
| Urgency of Action                 | PRIORITY 3                                                    |
| Purpose of Action                 | LEVEL 2                                                       |
| Deficiency Photo1                 |                                                               |
|                                   | Corridor near Room 517                                        |
| Violations                        | No violations recorded.                                       |
| Deficiency                        | STONE MOLDINGS: CRACKS/SPALLING                               |
| Deficiency Location/Instance      | Vestibule- Exit 6                                             |
| Deficiency Quantity               | 10                                                            |
| Quantity Uom                      | L.F.                                                          |
| Potential Action                  | REPLACE                                                       |
| Urgency of Action                 | PRIORITY 3                                                    |
| Purpose of Action                 | LEVEL 2                                                       |