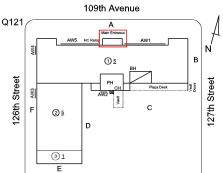

### **Building Condition Assessment Survey 2023 - 2024**

Architectural Inspection Q121 Question Response **EXTERIOR** AREAWAY Instance Quantity 3 **EACH** Instance Quantity Uom Deficiency AREAWAY GRATINGS: MAJOR RUSTING / OR BROKEN 109th Avenue Roof Plan reference Q121 (1) 5 126th Street 127th Street AW3 F ② <u>5</u> 31 **Deficiency Quantity** 100 Quantity Uom S.F. Potential Action REPLACE PRIORITY 4 Urgency of Action Purpose of Action LEVEL 2 Deficiency Photo1 Facade C - AW2 Violations No violations recorded. Instance on AW3, AW4 Inspected Instance Condition 1 - Good Instance Quantity 2 Instance Quantity Uom **EACH** Deficiency No deficiencies recorded AWNINGS AND CANOPIES Inspected Condition 2 - Between Good and Fair Deficiency No deficiencies recorded **CHIMNEY** Inspected Material Type(s) Masonry

### Q121 Architectural Inspection Question Response **EXTERIOR** CHIMNEY 109th Avenue Roof Plan reference Q121 (1) 5 126th Street 127th Street AW3 ② <u>5</u> 31 Е **Deficiency Quantity** 300 Quantity Uom S.F. Potential Action REPOINT PRIORITY 3 Urgency of Action Purpose of Action LEVEL 2 Deficiency Photo1 Facade C Violations No violations recorded. COPING Inspected Condition 1 - Good No deficiencies recorded Deficiency CORNICE Inspected Condition 2 - Between Good and Fair Deficiency No deficiencies recorded **DOORS** Inspected DOORS AND FRAMES Inspected Condition 4 - Between Fair and Poor METAL CLAD: DETERIORATED DOOR AND FRAME - MAJOR Deficiency DETERIORATION 109th Avenue Roof Plan reference Q121 126th Street 127th Street ② <u>5</u>

### **Building Condition Assessment Survey 2023 - 2024**

Q121 Architectural Inspection Question Response **EXTERIOR** EXTERIOR WALLS Violations No violations recorded. Deficiency BRICK: EFFLORESCENCE 109th Avenue Roof Plan reference Q121 (1) 5 126th Street 127th Street AW3 ②<u>5</u> 31 Е Elevation Deficiency Quantity 1,000 S.F. Quantity Uom Potential Action MAINTENANCE Urgency of Action PRIORITY 1 Purpose of Action LEVEL 1 Deficiency Photo1 No photo recorded Violations No violations recorded. **EXTERIOR SOFFITS** Does not Exist LOADING DOCK Does not Exist LOUVER Inspected Condition 3 - Fair Deficiency BROKEN/ DENTED BLADES 109th Avenue Roof Plan reference Q121 126th Street 127th Street AW3 ② <u>5</u> 31

Deficiency BRICK: EFFLORESCENCE

|                   |         |         | 109th Avenue  |              |
|-------------------|---------|---------|---------------|--------------|
| Q121              |         |         |               | Λ            |
| D<br>126th Street | - FWW F |         | ① <u>5</u> BH | 12/th Street |
|                   | l l     | ③1<br>F | _             |              |