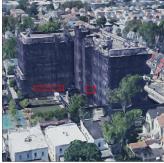

Facade Photo

Corner of 127th Street and 109th Avenue - Southwest view

Architectural Inspection Q121

Main Entrance Photo

Roof Photo

Facade A - 109th Avenue

Roof 1 - Southeast view

Yes