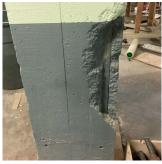

#### EXTERIOR WALLS

Elevation

Deficiency Quantity 100
Quantity Uom S.F.
Potential Action REPAIR
Urgency of Action PRIORITY 5
Purpose of Action LEVEL 2

Facade D - Room 460
No violations recorded.

Violations

#### BRICK: DETERIORATED MASONRY SILLS - MINOR

Elevation

Deficiency Quantity 30
Quantity Uom L.F.
Potential Action REPAIR