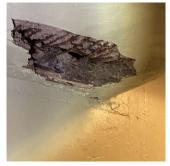

| estion                              | Response                                                 |
|-------------------------------------|----------------------------------------------------------|
| NTERIOR                             | •                                                        |
| CLASSROOMS/CORRIDORS/ADMIN SPACES   |                                                          |
| Ceiling                             |                                                          |
| Deficiency                          | PLASTER: CRACKS/SPALLING - ACTIVE LEAK                   |
| Deficiency Location/Instance        | Rooms 517                                                |
| Deficiency Quantity                 | 30                                                       |
| Quantity Uom                        | S.F.                                                     |
| Potential Action                    | REPLACE                                                  |
| Urgency of Action                   | PRIORITY 5                                               |
| Purpose of Action                   | LEVEL 2                                                  |
|                                     | Room 517                                                 |
| Violations                          | No violations recorded.                                  |
| Door(s)                             | Inspected                                                |
| Condition                           | 5 - Poor                                                 |
| Deficiency                          | WOOD: DETERIORATED DOOR AND FRAME                        |
| Deficiency Location/Instance        | Room 313                                                 |
| Deficiency Quantity                 | 1                                                        |
| Quantity Uom                        | EACH                                                     |
| Potential Action                    | MAINTENANCE                                              |
| Urgency of Action                   | PRIORITY 3                                               |
| Purpose of Action Deficiency Photo1 | Room 313                                                 |
| Violations                          | No violations recorded.                                  |
|                                     |                                                          |
| Deficiency                          | WOOD: DETERIORATED DOOR                                  |
| Deficiency Location/Instance        | Rooms 408, 418, 515, 517, Vestibule- Exit 6, and others. |