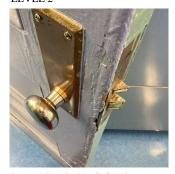

| estion                              | Response                                                 |
|-------------------------------------|----------------------------------------------------------|
| NTERIOR                             | •                                                        |
| CLASSROOMS/CORRIDORS/ADMIN SPACES   |                                                          |
| Ceiling                             |                                                          |
| Deficiency                          | PLASTER: CRACKS/SPALLING - ACTIVE LEAK                   |
| Deficiency Location/Instance        | Rooms 517                                                |
| Deficiency Quantity                 | 30                                                       |
| Quantity Uom                        | S.F.                                                     |
| Potential Action                    | REPLACE                                                  |
| Urgency of Action                   | PRIORITY 5                                               |
| Purpose of Action                   | LEVEL 2                                                  |
|                                     | Room 517                                                 |
| Violations                          | No violations recorded.                                  |
| Door(s)                             | Inspected                                                |
| Condition                           | 5 - Poor                                                 |
| Deficiency                          | WOOD: DETERIORATED DOOR AND FRAME                        |
| Deficiency Location/Instance        | Room 313                                                 |
| Deficiency Quantity                 | 1                                                        |
| Quantity Uom                        | EACH                                                     |
| Potential Action                    | MAINTENANCE                                              |
| Urgency of Action                   | PRIORITY 3                                               |
| Purpose of Action Deficiency Photo1 | Room 313                                                 |
| Violations                          | No violations recorded.                                  |
|                                     |                                                          |
| Deficiency                          | WOOD: DETERIORATED DOOR                                  |
| Deficiency Location/Instance        | Rooms 408, 418, 515, 517, Vestibule- Exit 6, and others. |

| Deficiency                   | WOOD: DETERIORATED DOOR                                  |
|------------------------------|----------------------------------------------------------|
| Deficiency Location/Instance | Rooms 408, 418, 515, 517, Vestibule- Exit 6, and others. |
| Deficiency Quantity          | 23                                                       |
| Quantity Uom                 | EACH                                                     |
| Potential Action             | MAINTENANCE                                              |
| Urgency of Action            | PRIORITY 3                                               |
| Purpose of Action            | LEVEL 2                                                  |