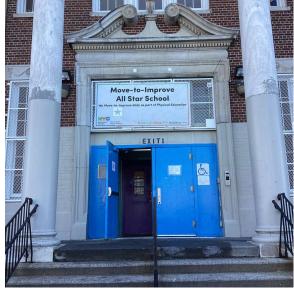

Facade Photo

Corner of 127th Street and 109th Avenue - Southwest view

Architectural Inspection Q121

Main Entrance Photo

Roof Photo

Facade A - 109th Avenue

Roof 1 - Southeast view

Yes