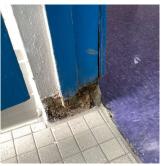

#### FLOOR STRUCTURE

Violations

Deficiency Photo1

Basement - Shop

SPACE

Violations No violations recorded.

| FOUNDATION WALLS | Inspected                                          |
|------------------|----------------------------------------------------|
| Material Type(s) | Concrete                                           |
| Condition        | 4 - Between Fair and Poor                          |
| Deficiency       | CONCRETE: WATER INFILTRATION IN NON- INSTRUCTIONAL |

Deficiency Location/Instance Basement - Fan Area

Deficiency Quantity 100
Quantity Uom S.F.

Potential Action INSTALL WATERPROOFING

Urgency of Action PRIORITY 5
Purpose of Action LEVEL 5
Deficiency Photo1

Basement - Fan Area No violations recorded.