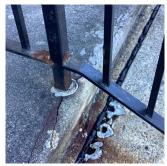

Deficiency Photo1

Facade A

L.F.

MAINTENANCE

PRIORITY 3

Violations No violations recorded.

| RAILINGS   | Inspected    |
|------------|--------------|
| Condition  | 3 - Fair     |
| Deficiency | RUST - MAJOR |

#### RAILINGS

Roof Plan reference

Deficiency Quantity 10
Quantity Uom L.F.
Potential Action REPLACE
Urgency of Action PRIORITY 4
Purpose of Action LEVEL 2

Facade A

Violations No violations recorded.

| STAIRS/RAMPS Inspected |  |
|------------------------|--|
|------------------------|--|