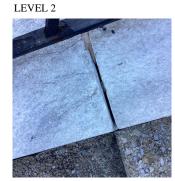

### **Building Condition Assessment Survey 2023 - 2024**

Architectural Inspection Q121 Question Response **EXTERIOR** AREAWAY Instance Quantity 3 **EACH** Instance Quantity Uom Deficiency AREAWAY GRATINGS: MAJOR RUSTING / OR BROKEN 109th Avenue Roof Plan reference Q121 (1) 5 126th Street 127th Street AW3 F ② <u>5</u> 31 **Deficiency Quantity** 100 Quantity Uom S.F. Potential Action REPLACE PRIORITY 4 Urgency of Action Purpose of Action LEVEL 2 Deficiency Photo1 Facade C - AW2 Violations No violations recorded. Instance on AW3, AW4 Inspected Instance Condition 1 - Good Instance Quantity 2 Instance Quantity Uom **EACH** Deficiency No deficiencies recorded AWNINGS AND CANOPIES Inspected Condition 2 - Between Good and Fair Deficiency No deficiencies recorded **CHIMNEY** Inspected Material Type(s) Masonry