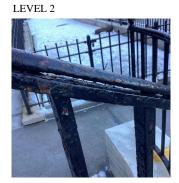

Deficiency Photo1

Facade A

L.F.

MAINTENANCE

PRIORITY 3

Violations No violations recorded.

| RAILINGS   | Inspected    |
|------------|--------------|
| Condition  | 3 - Fair     |
| Deficiency | RUST - MAJOR |

#### RAILINGS

Roof Plan reference

Deficiency Quantity 10
Quantity Uom L.F.
Potential Action REPLACE
Urgency of Action PRIORITY 4
Purpose of Action LEVEL 2

Facade A

Violations No violations recorded.

| STAIRS/RAMPS Inspected |  |
|------------------------|--|
|------------------------|--|