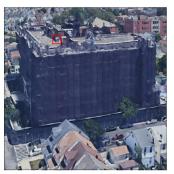

Facade Photo

Corner of 127th Street and 109th Avenue - Southwest view

Architectural Inspection Q121

Main Entrance Photo

Roof Photo

Facade A - 109th Avenue

Roof 1 - Southeast view

Yes