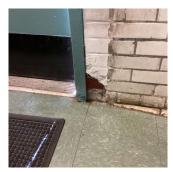

#### FLOOR STRUCTURE

Violations

Deficiency Photo1

Basement - Shop

SPACE

Violations No violations recorded.

| FOUNDATION WALLS | Inspected                                          |
|------------------|----------------------------------------------------|
| Material Type(s) | Concrete                                           |
| Condition        | 4 - Between Fair and Poor                          |
| Deficiency       | CONCRETE: WATER INFILTRATION IN NON- INSTRUCTIONAL |

Deficiency Location/Instance Basement - Fan Area

Deficiency Quantity 100
Quantity Uom S.F.

Potential Action INSTALL WATERPROOFING

Urgency of Action PRIORITY 5
Purpose of Action LEVEL 5
Deficiency Photo1

Basement - Fan Area No violations recorded.