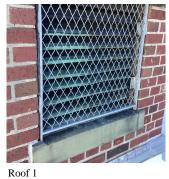

| nestion                                                                                                                                                                                                                                                                                                                            | Response                                          |
|------------------------------------------------------------------------------------------------------------------------------------------------------------------------------------------------------------------------------------------------------------------------------------------------------------------------------------|---------------------------------------------------|
| EXTERIOR                                                                                                                                                                                                                                                                                                                           |                                                   |
| ROOF                                                                                                                                                                                                                                                                                                                               |                                                   |
| Roofing                                                                                                                                                                                                                                                                                                                            |                                                   |
| ROOF BARRIER/FENCE                                                                                                                                                                                                                                                                                                                 | Inspected                                         |
| Deficiency                                                                                                                                                                                                                                                                                                                         | No deficiencies recorded                          |
| ROOF CAGE                                                                                                                                                                                                                                                                                                                          | Does not Exist                                    |
| ROOFING                                                                                                                                                                                                                                                                                                                            | Inspected                                         |
| Instance on Modified Bitumen: All Roofs                                                                                                                                                                                                                                                                                            | Inspected                                         |
| Instance Condition                                                                                                                                                                                                                                                                                                                 | 1 - Good                                          |
| Instance Photo                                                                                                                                                                                                                                                                                                                     |                                                   |
|                                                                                                                                                                                                                                                                                                                                    | Roof 1                                            |
| Instance Quantity                                                                                                                                                                                                                                                                                                                  | 16,000                                            |
| Instance Quantity Uom                                                                                                                                                                                                                                                                                                              | S.F.                                              |
| Does the roof have major mechanical equipment sitting on Dunnage Steel less than 18" above the Roofing?  Does this roof instance have a Sustainable Roof System?  Sustainable Roof Type  Sustainable Roof Location (Roof Number)  Do solar panels exist on these roofs?  Is/Are the roof(s) suitable for Solar Panel installation? | No<br>Yes<br>White Roof<br>All Roofs<br>No<br>Yes |
| Installation Year                                                                                                                                                                                                                                                                                                                  | 2023                                              |
| Source of Installation                                                                                                                                                                                                                                                                                                             | Custodial Staff                                   |
| Deficiency                                                                                                                                                                                                                                                                                                                         | No deficiencies recorded                          |
| ROOFING DRAINS                                                                                                                                                                                                                                                                                                                     | Inspected                                         |
| Condition                                                                                                                                                                                                                                                                                                                          | 1 - Good                                          |
| Deficiency                                                                                                                                                                                                                                                                                                                         | No deficiencies recorded                          |
| Specialties                                                                                                                                                                                                                                                                                                                        | Inspected                                         |
| BULKHEAD/PENTHOUSE                                                                                                                                                                                                                                                                                                                 | Inspected                                         |
| Condition                                                                                                                                                                                                                                                                                                                          | 2 - Between Good and Fair                         |
| Deficiency                                                                                                                                                                                                                                                                                                                         | No deficiencies recorded                          |
| CUPOLA/ SPIRES/ TOWERS                                                                                                                                                                                                                                                                                                             | Does not Exist                                    |
| DORMER                                                                                                                                                                                                                                                                                                                             | Does not Exist                                    |
| DUNNAGE STEEL                                                                                                                                                                                                                                                                                                                      | Does not Exist                                    |
| SKYLIGHT/ROOF VENT                                                                                                                                                                                                                                                                                                                 | Does not Exist                                    |
| ROOF/GRAVITY TANK                                                                                                                                                                                                                                                                                                                  | Inspected                                         |
| Condition                                                                                                                                                                                                                                                                                                                          | 3 - Fair                                          |