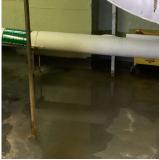

Deficiency Location/Instance Basement - Fan Area

Deficiency Quantity 100
Quantity Uom S.F.

Potential Action INSTALL WATERPROOFING

Urgency of Action PRIORITY 5
Purpose of Action LEVEL 5
Deficiency Photo1

Basement - Fan Area No violations recorded.