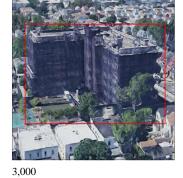

Facade Photo

Corner of 127th Street and 109th Avenue - Southwest view

Architectural Inspection Q121

Main Entrance Photo

Roof Photo

Facade A - 109th Avenue

Roof 1 - Southeast view

Yes