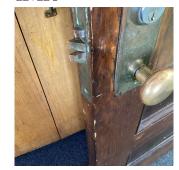

| estion                              | Response                                                 |
|-------------------------------------|----------------------------------------------------------|
| NTERIOR                             | •                                                        |
| CLASSROOMS/CORRIDORS/ADMIN SPACES   |                                                          |
| Ceiling                             |                                                          |
| Deficiency                          | PLASTER: CRACKS/SPALLING - ACTIVE LEAK                   |
| Deficiency Location/Instance        | Rooms 517                                                |
| Deficiency Quantity                 | 30                                                       |
| Quantity Uom                        | S.F.                                                     |
| Potential Action                    | REPLACE                                                  |
| Urgency of Action                   | PRIORITY 5                                               |
| Purpose of Action                   | LEVEL 2                                                  |
|                                     | Room 517                                                 |
| Violations                          | No violations recorded.                                  |
| Door(s)                             | Inspected                                                |
| Condition                           | 5 - Poor                                                 |
| Deficiency                          | WOOD: DETERIORATED DOOR AND FRAME                        |
| Deficiency Location/Instance        | Room 313                                                 |
| Deficiency Quantity                 | 1                                                        |
| Quantity Uom                        | EACH                                                     |
| Potential Action                    | MAINTENANCE                                              |
| Urgency of Action                   | PRIORITY 3                                               |
| Purpose of Action Deficiency Photo1 | Room 313                                                 |
| Violations                          | No violations recorded.                                  |
|                                     |                                                          |
| Deficiency                          | WOOD: DETERIORATED DOOR                                  |
| Deficiency Location/Instance        | Rooms 408, 418, 515, 517, Vestibule- Exit 6, and others. |

| Deficiency                   | WOOD: DETERIORATED DOOR                                  |
|------------------------------|----------------------------------------------------------|
| Deficiency Location/Instance | Rooms 408, 418, 515, 517, Vestibule- Exit 6, and others. |
| Deficiency Quantity          | 23                                                       |
| Quantity Uom                 | EACH                                                     |
| Potential Action             | MAINTENANCE                                              |
| Urgency of Action            | PRIORITY 3                                               |
| Purpose of Action            | LEVEL 2                                                  |

### Door(s)

Deficiency Photo1

Room 517

| Violations | No violations recorded. |
|------------|-------------------------|

| Floor Finish                 | Inspected                                        |
|------------------------------|--------------------------------------------------|
| Condition                    | 2 - Between Good and Fair                        |
| Deficiency                   | VINYL TILES: TRIPPING HAZARD - ELECTRICAL OUTLET |
| Deficiency Location/Instance | Room 519                                         |
| Deficiency Quantity          | 10                                               |
| Quantity Uom                 | S.F.                                             |
| Potential Action             | REMOVE                                           |
| Urgency of Action            | PRIORITY 5                                       |
| Purpose of Action            | LEVEL 6                                          |
| Deficiency Photo1            |                                                  |

Room 519

| VIOIATIONS | No violations recorded. |
|------------|-------------------------|
|            |                         |

| Deficiency                   | TERRAZZO: CRACKS                                        |
|------------------------------|---------------------------------------------------------|
| Deficiency Location/Instance | Near auditorium, Vestibule- Exit 1, Lobby Main Entrance |
| Deficiency Quantity          | 50                                                      |
| Quantity Uom                 | S.F.                                                    |
| Potential Action             | REPLACE                                                 |
| Urgency of Action            | PRIORITY 3                                              |
| Purpose of Action            | LEVEL 2                                                 |
| Deficiency Photo1            |                                                         |