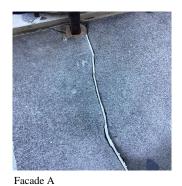

#### Architectural Inspection Q121 Question Response **EXTERIOR DOORS** DOORS AND FRAMES Potential Action REPLACE PRIORITY 4 Urgency of Action Purpose of Action LEVEL 2 Deficiency Photo1 Facade E Violations No violations recorded. DOOR HARDWARE Inspected Condition 3 - Fair Deficiency No deficiencies recorded LINTELS Inspected 2 - Between Good and Fair Condition Deficiency No deficiencies recorded TRANSOM/SIDE LIGHT Inspected Condition 2 - Between Good and Fair No deficiencies recorded Deficiency EXTERIOR WALLS Inspected Material Type(s) Masonry 45,000 Replacement Quantity S.F. Replacement Uom Instance on All Facades Inspected Instance Condition 3 - Fair Instance Quantity 45,000 Instance Quantity Uom S.F. BRICK: WATER INFILTRATION IN INSTRUCTIONAL SPACE Deficiency 109th Avenue Roof Plan reference Q121