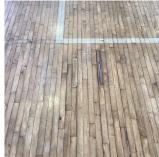

#### Floor Finish

| Instance on 3rd Floor | Inspected                 |
|-----------------------|---------------------------|
| Condition             | 2 - Between Good and Fair |

Deficiency WOOD: DAMAGED/DETERIORATED

Deficiency Location/Instance Near Stair Z, Center, Windows
Deficiency Quantity 40

Quantity UomS.F.Potential ActionREPLACEUrgency of ActionPRIORITY 3

Purpose of Action LEVEL 2
Deficiency Photo1

Near Stair Z

Violations No violations recorded.