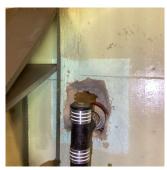

| Deficiency                   | WATER INFILTRATION         |
|------------------------------|----------------------------|
| Deficiency Location/Instance | Basement - Ash Hoist Vault |

| Deficiency Quantity | 10     |
|---------------------|--------|
| Quantity Uom        | S.F.   |
| Potential Action    | REPAIR |

| Urgency of Action | PRIORITY 5 |
|-------------------|------------|
| Purpose of Action | LEVEL 2    |

Basement - Ash Hoist Vault

| Nο | violations | recorded |
|----|------------|----------|

| AUDITORIUM                        | Inspected                 |  |
|-----------------------------------|---------------------------|--|
| Instance on 1st Floor (650 Seats) | Inspected                 |  |
| Ceiling                           |                           |  |
| Instance on 1st Floor (650 Seats) | Inspected                 |  |
| Condition                         | 2 - Between Good and Fair |  |
| Deficiency                        | No deficiencies recorded  |  |