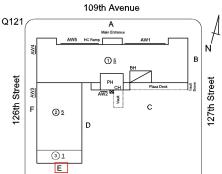

### **Building Condition Assessment Survey 2023 - 2024**

Architectural Inspection Q121 Question Response **EXTERIOR** AREAWAY Instance Quantity 3 **EACH** Instance Quantity Uom Deficiency AREAWAY GRATINGS: MAJOR RUSTING / OR BROKEN 109th Avenue Roof Plan reference Q121 (1) 5 126th Street 127th Street AW3 F ② <u>5</u> 31 **Deficiency Quantity** 100 Quantity Uom S.F. Potential Action REPLACE PRIORITY 4 Urgency of Action Purpose of Action LEVEL 2 Deficiency Photo1 Facade C - AW2 Violations No violations recorded. Instance on AW3, AW4 Inspected Instance Condition 1 - Good Instance Quantity 2 Instance Quantity Uom **EACH** Deficiency No deficiencies recorded AWNINGS AND CANOPIES Inspected Condition 2 - Between Good and Fair Deficiency No deficiencies recorded **CHIMNEY** Inspected Material Type(s) Masonry