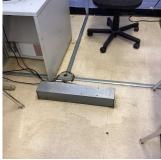

### **Building Condition Assessment Survey 2023 - 2024**

Q121

Architectural Inspection

Question Response **EXTERIOR PARAPETS** Inspected LEVEL 1 Purpose of Action Deficiency Photo1 No photo recorded Violations No violations recorded. PLAZA DECK Inspected Instance on Concrete: Facade C Inspected Instance Condition 4 - Between Fair and Poor Instance Quantity 500 Instance Quantity Uom S.F. Installation Year 2013 Source of Installation Custodial Staff Deficiency CONCRETE: MAJOR CRACKS 109th Avenue Roof Plan reference Q121 ① <u>5</u> 126th Street 127th Street AW3 ② <u>5</u> 31 **Deficiency Quantity** 10 Quantity Uom S.F. Potential Action REPLACE Urgency of Action PRIORITY 4 LEVEL 2 Purpose of Action Deficiency Photo1 Facade C Violations No violations recorded. ROOF Inspected Roofing Inspected 16,000 Replacement Quantity Replacement Uom S.F. ROOF HATCH/SMOKE HATCH Does not Exist LEADERS, GUTTERS, DOWNSPOUTS, SCUPPERS Inspected Condition 1 - Good No deficiencies recorded Deficiency ROOF BARRIER/FENCE Inspected Condition 1 - Good