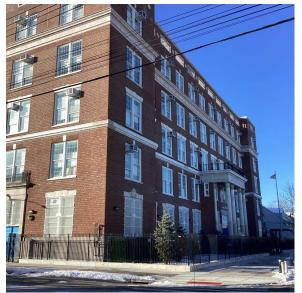

Facade Photo

Corner of 127th Street and 109th Avenue - Southwest view

Architectural Inspection Q121

Main Entrance Photo

Roof Photo

Facade A - 109th Avenue

Roof 1 - Southeast view

Yes