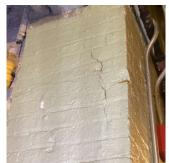

|
| Inspected                                              |
| 3 - Fair                                               |
| STEEL COLUMNS/BEAMS: DETERIORATED MASONRY FIREPROOFING |
|                                                        |

Basement - Boiler Room

### **Building Condition Assessment Survey 2023 - 2024**

| Architectural Inspection |          | Q121 |
|--------------------------|----------|------|
| Question                 | Response |      |
| INTERIOR                 |          |      |
| STRUCTURAL               |          |      |

### COLUMNS/BEAMS/BEARING WALLS

Deficiency Photo1

Violations

Violations

Deficiency Quantity 10
Quantity Uom S.F.
Potential Action REPLACE
Urgency of Action PRIORITY 3
Purpose of Action LEVEL 5



Basement - Boiler Room
No violations recorded.

Deficiency STEEL COLUMNS/BEAMS: DETERIORATED CONCRETE FIREPROOFING

Deficiency Location/Instance Basement - Shop, Corridor to Ash Hoist Vault

Deficiency Quantity 30
Quantity Uom S.F.
Potential Action REPLACE
Urgency of Action PRIORITY 3

Purpose of Action LEVEL 5
Deficiency Photo1



Basement - Shop
No violations recorded.

|                              | - 10 1000000000000000000000000000000000        |
|------------------------------|------------------------------------------------|
| FLOOR STRUCTURE              | Inspected                                      |
| Condition                    | 3 - Fair                                       |
| Deficiency                   | CONCRETE: CRACKS/SPALLED/REINFORCEMENT EXPOSED |
| Deficiency