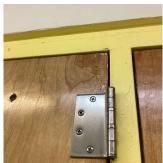

| estion                              | Response                                                 |
|-------------------------------------|----------------------------------------------------------|
| NTERIOR                             | •                                                        |
| CLASSROOMS/CORRIDORS/ADMIN SPACES   |                                                          |
| Ceiling                             |                                                          |
| Deficiency                          | PLASTER: CRACKS/SPALLING - ACTIVE LEAK                   |
| Deficiency Location/Instance        | Rooms 517                                                |
| Deficiency Quantity                 | 30                                                       |
| Quantity Uom                        | S.F.                                                     |
| Potential Action                    | REPLACE                                                  |
| Urgency of Action                   | PRIORITY 5                                               |
| Purpose of Action                   | LEVEL 2                                                  |
|                                     | Room 517                                                 |
| Violations                          | No violations recorded.                                  |
| Door(s)                             | Inspected                                                |
| Condition                           | 5 - Poor                                                 |
| Deficiency                          | WOOD: DETERIORATED DOOR AND FRAME                        |
| Deficiency Location/Instance        | Room 313                                                 |
| Deficiency Quantity                 | 1                                                        |
| Quantity Uom                        | EACH                                                     |
| Potential Action                    | MAINTENANCE                                              |
| Urgency of Action                   | PRIORITY 3                                               |
| Purpose of Action Deficiency Photo1 | Room 313                                                 |
| Violations                          | No violations recorded.                                  |
|                                     |                                                          |
| Deficiency                          | WOOD: DETERIORATED DOOR                                  |
| Deficiency Location/Instance        | Rooms 408, 418, 515, 517, Vestibule- Exit 6, and others. |

| Deficiency                   | WOOD: DETERIORATED DOOR                                  |
|------------------------------|----------------------------------------------------------|
| Deficiency Location/Instance | Rooms 408, 418, 515, 517, Vestibule- Exit 6, and others. |
| Deficiency Quantity          | 23                                                       |
| Quantity Uom                 | EACH                                                     |
| Potential Action             | MAINTENANCE                                              |
| Urgency of Action            | PRIORITY 3                                               |
| Purpose of Action            | LEVEL 2                                                  |