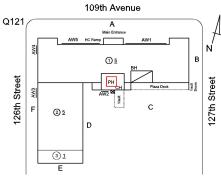

### **Building Condition Assessment Survey 2023 - 2024**

Architectural Inspection Q121 Question Response **EXTERIOR** AREAWAY Instance Quantity 3 **EACH** Instance Quantity Uom Deficiency AREAWAY GRATINGS: MAJOR RUSTING / OR BROKEN 109th Avenue Roof Plan reference Q121 (1) 5 126th Street 127th Street AW3 F ② <u>5</u> 31 **Deficiency Quantity** 100 Quantity Uom S.F. Potential Action REPLACE PRIORITY 4 Urgency of Action Purpose of Action LEVEL 2 Deficiency Photo1 Facade C - AW2 Violations No violations recorded. Instance on AW3, AW4 Inspected Instance Condition 1 - Good Instance Quantity 2 Instance Quantity Uom **EACH** Deficiency No deficiencies recorded AWNINGS AND CANOPIES Inspected Condition 2 - Between Good and Fair Deficiency No deficiencies recorded **CHIMNEY** Inspected Material Type(s) Masonry

### Q121 Architectural Inspection Question Response **EXTERIOR** CHIMNEY 109th Avenue Roof Plan reference Q121 (1) 5 126th Street 127th Street AW3 ② <u>5</u> 31 Е **Deficiency Quantity** 300 Quantity Uom S.F. Potential Action REPOINT PRIORITY 3 Urgency of Action Purpose of Action LEVEL 2 Deficiency Photo1 Facade C Violations No violations recorded. COPING Inspected Condition 1 - Good No deficiencies recorded Deficiency CORNICE Inspected Condition 2 - Between Good and Fair Deficiency No deficiencies recorded **DOORS** Inspected DOORS AND FRAMES Inspected Condition 4 - Between Fair and Poor METAL CLAD: DETERIORATED DOOR AND FRAME - MAJOR Deficiency DETERIORATION 109th Avenue Roof Plan reference Q121 126th Street 127th Street ② <u>5</u>

### **Building Condition Assessment Survey 2023 - 2024**

Q121 Architectural Inspection Question Response **EXTERIOR** EXTERIOR WALLS Violations No violations recorded. Deficiency BRICK: EFFLORESCENCE 109th Avenue Roof Plan reference Q121 (1) 5 126th Street 127th Street AW3 ②<u>5</u> 31 Е Elevation Deficiency Quantity 1,000 S.F. Quantity Uom Potential Action MAINTENANCE Urgency of Action PRIORITY 1 Purpose of Action LEVEL 1 Deficiency Photo1 No photo recorded Violations No violations recorded. **EXTERIOR SOFFITS** Does not Exist LOADING DOCK Does not Exist LOUVER Inspected Condition 3 - Fair Deficiency BROKEN/ DENTED BLADES 109th Avenue Roof Plan reference Q121 126th Street 127th Street AW3 ② <u>5</u> 31