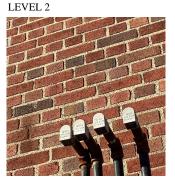

### **Building Condition Assessment Survey 2023 - 2024**

Q121 Architectural Inspection Question Response **EXTERIOR** EXTERIOR WALLS Violations No violations recorded. Deficiency BRICK: EFFLORESCENCE 109th Avenue Roof Plan reference Q121 (1) 5 126th Street 127th Street AW3 ②<u>5</u> 31 Е Elevation Deficiency Quantity 1,000 S.F. Quantity Uom Potential Action MAINTENANCE Urgency of Action PRIORITY 1 Purpose of Action LEVEL 1 Deficiency Photo1 No photo recorded Violations No violations recorded. **EXTERIOR SOFFITS** Does not Exist LOADING DOCK Does not Exist LOUVER Inspected Condition 3 - Fair Deficiency BROKEN/ DENTED BLADES 109th Avenue Roof Plan reference Q121 126th Street 127th Street AW3 ② <u>5</u> 31

Deficiency BRICK: EFFLORESCENCE

|                   |         |         | 109th Avenue  |              |
|-------------------|---------|---------|---------------|--------------|
| Q121              |         |         |               | Λ            |
| D<br>126th Street | - FWW F |         | ① <u>5</u> BH | 12/th Street |
|                   | l l     | ③1<br>F | _             |              |