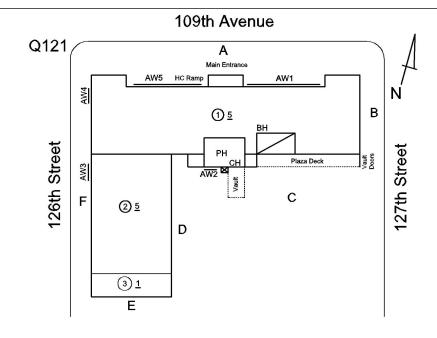

### **Building Condition Assessment Survey 2023 - 2024**

Architectural Inspection Q121 Question Response **EXTERIOR** AREAWAY Instance Quantity 3 **EACH** Instance Quantity Uom Deficiency AREAWAY GRATINGS: MAJOR RUSTING / OR BROKEN 109th Avenue Roof Plan reference Q121 (1) 5 126th Street 127th Street AW3 F ② <u>5</u> 31 **Deficiency Quantity** 100 Quantity Uom S.F. Potential Action REPLACE PRIORITY 4 Urgency of Action Purpose of Action LEVEL 2 Deficiency Photo1 Facade C - AW2 Violations No violations recorded. Instance on AW3, AW4 Inspected Instance Condition 1 - Good Instance Quantity 2 Instance Quantity Uom **EACH** Deficiency No deficiencies recorded AWNINGS AND CANOPIES Inspected Condition 2 - Between Good and Fair Deficiency No deficiencies recorded **CHIMNEY** Inspected Material Type(s) Masonry

### Q121 Architectural Inspection Question Response **EXTERIOR** CHIMNEY 109th Avenue Roof Plan reference Q121 (1) 5 126th Street 127th Street AW3 ② <u>5</u> 31 Е **Deficiency Quantity** 300 Quantity Uom S.F. Potential Action REPOINT PRIORITY 3 Urgency of Action Purpose of Action LEVEL 2 Deficiency Photo1 Facade C Violations No violations recorded. COPING Inspected Condition 1 - Good No deficiencies recorded Deficiency CORNICE Inspected Condition 2 - Between Good and Fair Deficiency No deficiencies recorded **DOORS** Inspected DOORS AND FRAMES Inspected Condition 4 - Between Fair and Poor METAL CLAD: DETERIORATED DOOR AND FRAME - MAJOR Deficiency DETERIORATION 109th Avenue Roof Plan reference Q121 126th Street 127th Street ② <u>5</u>

### **Building Condition Assessment Survey 2023 - 2024**

Q121 Architectural Inspection Question Response **EXTERIOR** EXTERIOR WALLS Violations No violations recorded. Deficiency BRICK: EFFLORESCENCE 109th Avenue Roof Plan reference Q121 (1) 5 126th Street 127th Street AW3 ②<u>5</u> 31 Е Elevation Deficiency Quantity 1,000 S.F. Quantity Uom Potential Action MAINTENANCE Urgency of Action PRIORITY 1 Purpose of Action LEVEL 1 Deficiency Photo1 No photo recorded Violations No violations recorded. **EXTERIOR SOFFITS** Does not Exist LOADING DOCK Does not Exist LOUVER Inspected Condition 3 - Fair Deficiency BROKEN/ DENTED BLADES 109th Avenue Roof Plan reference Q121 126th Street 127th Street AW3 ② <u>5</u> 31

Deficiency BRICK: EFFLORESCENCE

|                   |         |         | 109th Avenue  |              |
|-------------------|---------|---------|---------------|--------------|
| Q121              |         |         |               | Λ            |
| D<br>126th Street | - FWW F |         | ① <u>5</u> BH | 12/th Street |
|                   | l l     | ③1<br>F | _             |              |

### **Building Condition Assessment Survey 2023 - 2024**

Q121

Architectural Inspection

Question Response **EXTERIOR PARAPETS** Inspected LEVEL 1 Purpose of Action Deficiency Photo1 No photo recorded Violations No violations recorded. PLAZA DECK Inspected Instance on Concrete: Facade C Inspected Instance Condition 4 - Between Fair and Poor Instance Quantity 500 Instance Quantity Uom S.F. Installation Year 2013 Source of Installation Custodial Staff Deficiency CONCRETE: MAJOR CRACKS 109th Avenue Roof Plan reference Q121 ① <u>5</u> 126th Street 127th Street AW3 ② <u>5</u> 31 **Deficiency Quantity** 10 Quantity Uom S.F. Potential Action REPLACE Urgency of Action PRIORITY 4 LEVEL 2 Purpose of Action Deficiency Photo1 Facade C Violations No violations recorded. ROOF Inspected Roofing Inspected 16,000 Replacement Quantity Replacement Uom S.F. ROOF HATCH/SMOKE HATCH Does not Exist LEADERS, GUTTERS, DOWNSPOUTS, SCUPPERS Inspected Condition 1 - Good No deficiencies recorded Deficiency ROOF BARRIER/FENCE Inspected Condition 1 - Good