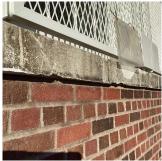

### BRICK: DETERIORATED JOINTS

# 109th Avenue

#### Elevation

Deficiency Quantity Quantity Uom

Potential Action Urgency of Action

Purpose of Action Deficiency Photo1 S.F.

REPOINT PRIORITY 3

Facade B