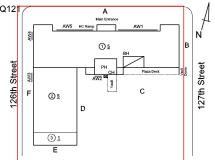

### **Building Condition Assessment Survey 2023 - 2024**

Architectural Inspection Q121 Question Response **EXTERIOR** AREAWAY Instance Quantity 3 **EACH** Instance Quantity Uom Deficiency AREAWAY GRATINGS: MAJOR RUSTING / OR BROKEN 109th Avenue Roof Plan reference Q121 (1) 5 126th Street 127th Street AW3 F ② <u>5</u> 31 **Deficiency Quantity** 100 Quantity Uom S.F. Potential Action REPLACE PRIORITY 4 Urgency of Action Purpose of Action LEVEL 2 Deficiency Photo1 Facade C - AW2 Violations No violations recorded. Instance on AW3, AW4 Inspected Instance Condition 1 - Good Instance Quantity 2 Instance Quantity Uom **EACH** Deficiency No deficiencies recorded AWNINGS AND CANOPIES Inspected Condition 2 - Between Good and Fair Deficiency No deficiencies recorded **CHIMNEY** Inspected Material Type(s) Masonry

### Q121 Architectural Inspection Question Response **EXTERIOR** CHIMNEY 109th Avenue Roof Plan reference Q121 (1) 5 126th Street 127th Street AW3 ② <u>5</u> 31 Е **Deficiency Quantity** 300 Quantity Uom S.F. Potential Action REPOINT PRIORITY 3 Urgency of Action Purpose of Action LEVEL 2 Deficiency Photo1 Facade C Violations No violations recorded. COPING Inspected Condition 1 - Good No deficiencies recorded Deficiency CORNICE Inspected Condition 2 - Between Good and Fair Deficiency No deficiencies recorded **DOORS** Inspected DOORS AND FRAMES Inspected Condition 4 - Between Fair and Poor METAL CLAD: DETERIORATED DOOR AND FRAME - MAJOR Deficiency DETERIORATION 109th Avenue Roof Plan reference Q121 126th Street 127th Street ② <u>5</u>

# 109th Avenue