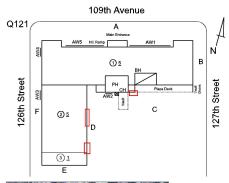

### **Building Condition Assessment Survey 2023 - 2024**

Architectural Inspection Q121 Question Response **EXTERIOR** AREAWAY Instance Quantity 3 **EACH** Instance Quantity Uom Deficiency AREAWAY GRATINGS: MAJOR RUSTING / OR BROKEN 109th Avenue Roof Plan reference Q121 (1) 5 126th Street 127th Street AW3 F ② <u>5</u> 31 **Deficiency Quantity** 100 Quantity Uom S.F. Potential Action REPLACE PRIORITY 4 Urgency of Action Purpose of Action LEVEL 2 Deficiency Photo1 Facade C - AW2 Violations No violations recorded. Instance on AW3, AW4 Inspected Instance Condition 1 - Good Instance Quantity 2 Instance Quantity Uom **EACH** Deficiency No deficiencies recorded AWNINGS AND CANOPIES Inspected Condition 2 - Between Good and Fair Deficiency No deficiencies recorded **CHIMNEY** Inspected Material Type(s) Masonry

### Q121 Architectural Inspection Question Response **EXTERIOR** CHIMNEY 109th Avenue Roof Plan reference Q121 (1) 5 126th Street 127th Street AW3 ② <u>5</u> 31 Е **Deficiency Quantity** 300 Quantity Uom S.F. Potential Action REPOINT PRIORITY 3 Urgency of Action Purpose of Action LEVEL 2 Deficiency Photo1 Facade C Violations No violations recorded. COPING Inspected Condition 1 - Good No deficiencies recorded Deficiency CORNICE Inspected Condition 2 - Between Good and Fair Deficiency No deficiencies recorded **DOORS** Inspected DOORS AND FRAMES Inspected Condition 4 - Between Fair and Poor METAL CLAD: DETERIORATED DOOR AND FRAME - MAJOR Deficiency DETERIORATION 109th Avenue Roof Plan reference Q121 126th Street 127th Street ② <u>5</u>