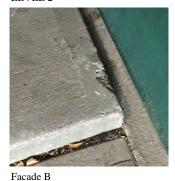

Corner of 136th Street and 58th Road - Northeast View

Q120 Architectural Inspection

Main Entrance Photo

Roof Photo

Facade A - 136th Street

Roof 1 - Northwest View

Yes

Systems: Exterior Stairs/Ramps/Railings, Chimney, Coping,