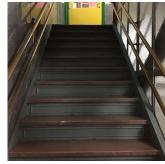

e of Action            | LEVEL 6                   |

### **Building Condition Assessment Survey 2023 - 2024**

Architectural Inspection Q120

Question Response

#### INTERIOR

#### STAIRS/RAMPS: INTERIOR

#### Stairs and Landings

Deficiency Photo1



Stair I/Exit 9

Violations No violations recorded.

Deficiency TERRAZZO: CRACKS Deficiency Location/Instance Corridor near Room 106

**Deficiency Quantity** 10 Quantity Uom S.F. Potential Action REPLACE Urgency of Action PRIORITY 5 LEVEL 6 Purpose of Action

Deficiency Photo1

Deficiency Photo1



No violations recorded.

Violations

Deficiency STONE: WORN-OUT TREAD/NOSINGS Deficiency Location/Instance Stair EF/1

**Deficiency Quantity** 130 Quantity Uom S.F.

Potential Action REPLACE PRIORITY 3 Urgency of Action

Purpose of Action LEVEL 2



Stair EF/1

Violations No violations recorded.

| uestion                      | Response                                       |
|------------------------------|------------------------------------------------|
| INTERIOR                     |                                                |
| STAIRS/RAMPS: INTERIOR       |                                                |
| Stairs and Landings          |                                                |
| Deficiency                   | VINYL TILES: BROKEN/DETERIORATED/MISSING TILES |
| Deficiency Location/Instance | Stair CD/1, 2, EF/2, GH/2                      |
| Deficiency Quantity          | 20                                             |
| Quantity Uom                 | S.F.                                           |
| Potential