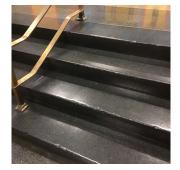

|

### **Building Condition Assessment Survey 2023 - 2024**

Architectural Inspection Q120

Question Response

#### INTERIOR

#### STAIRS/RAMPS: INTERIOR

#### Stairs and Landings

Deficiency Photo1



Stair B/2

Violations No violations recorded.

Deficiency VINYL TILES: DETERIORATED SUBSTRATE

Deficiency Location/Instance Stair A/1, D/1, GH/1, 2

Deficiency Quantity 70
Quantity Uom S.F.

Potential Action REPLACE

Urgency of Action PRIORITY 3

Purpose of Action LEVEL 2

Deficiency Photo1



Stair GH/1, Corridor near Room 106

Stair A/1

Violations No violations recorded.

Deficiency TERRAZZO: CRACKS

Deficiency Quantity 50

Quantity Uom S.F.

Deficiency Location/Instance

Deficiency Photo1

Violations

Potential Action REPLACE

Urgency of Action PRIORITY 3

Purpose of Action LEVEL 2



Corridor near Room 106

No violations recorded.

| estion                              | Response                                                                              |
|-------------------------------------|---------------------------------------------------------------------------------------|
| NTERIOR                             |                                                                                       |
| STAIRS/RAMPS: INTERIOR              |                                                                                       |
| Stairs and Landings                 |                                                                                       |
| Deficiency                          | STONE: BROKEN/MISSING