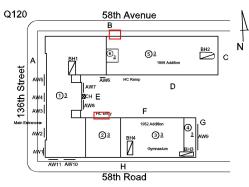

Corner of 136th Street and 58th Road - Northeast View

Q120 Architectural Inspection

Main Entrance Photo

Roof Photo

Facade A - 136th Street

Roof 1 - Northwest View

Yes

Systems: Exterior Stairs/Ramps/Railings, Chimney, Coping,