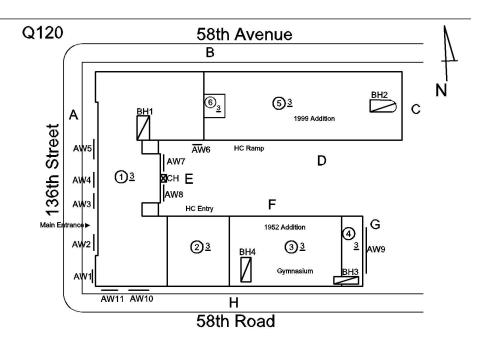

## **Building Condition Assessment Survey 2023 - 2024**

Architectural Inspection Q120

| Asset:        | P.S. 120 - QUEENS, 58-01 136 STREET, New York, 11355 |                    |                    |
|---------------|------------------------------------------------------|--------------------|--------------------|
| Inspection Id | Inspection Type                                      | Time In            | Last Edited        |
| SA : Q120     | Architectural - Senior                               | 2023-10-06 7:30 AM | 2024-02-28 7:52 PM |
| AA : Q120     | Architectural - Associate                            | 2023-10-06 7:25 AM | 2024-02-28 5:11 PM |