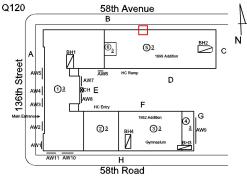

Corner of 136th Street and 58th Road - Northeast View

Q120 Architectural Inspection

Main Entrance Photo

Roof Photo

Facade A - 136th Street

Roof 1 - Northwest View

Yes

Systems: Exterior Stairs/Ramps/Railings, Chimney, Coping,