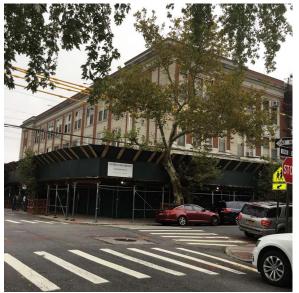

Corner of 136th Street and 58th Road - Northeast View

Q120 Architectural Inspection

Main Entrance Photo

Roof Photo

Facade A - 136th Street

Roof 1 - Northwest View

Yes

Systems: Exterior Stairs/Ramps/Railings, Chimney, Coping,