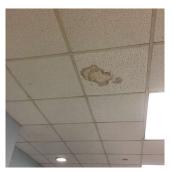

2 - Between Good and Fair                     |
| Deficiency                        | ACOUSTIC TILES: DAMAGED/MISSING - ACTIVE LEAK |
| Deficiency Location/Instance      | Near Entrance                                 |
| Deficiency Quantity               | 10                                            |
| Quantity Uom                      | S.F.                                          |
| Potential Action                  | REPLACE                                       |
| Urgency of Action                 | PRIORITY 5                                    |
| Purpose of Action                 | LEVEL 2                                       |

### **Building Condition Assessment Survey 2023 - 2024**

Architectural Inspection Q120

INTERIOR

Question

CAFETERIA

Ceiling

Deficiency Photo1



Near Entrance

Response

Violations No violations recorded.

|  | Instance |
|--|----------|
|  |          |

Door(s)

| flistance on 1st Floor | mspected                  |
|------------------------|---------------------------|
| Condition              | 2 - Between Good and Fair |
| Deficiency             | No deficiencies recorded  |

#### **Fixed Equipment**

| Instance on 1st Floor | Does not Exist |
|-----------------------|----------------|
|-----------------------|----------------|

### Floor Finish

| Instance on 1st Floor | Inspected                           |
|-----------------------|-------------------------------------|
| Condition             | 2 - Between Good and Fair           |
| Deficiency            | VINYL TILES: DETERIORATED SUBSTRATE |

Deficiency Location/Instanc