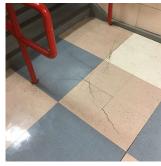

|------------|-------------------------|
|------------|-------------------------|

Deficiency

Deficiency Location/Instance

Deficiency Quantity

Quantity Uom Potential Action

Urgency of Action

Purpose of Action

Deficiency Photo1

VINYL TILES: BROKEN/DETERIORATED/MISSING TILES

Rooms 108, 313, 317, Corridor near Stair B/2, Corridor near Room

200, and others

260

S.F.

REPLACE

PRIORITY 3

LEVEL 2



Corridor near Room 200

No violations recorded.

Deficiency

Violations

Deficiency Location/Instance

**Deficiency Quantity** 

Quantity Uom

Potential Action

Urgency of Action

Purpose of Action Deficiency Photo1 VINYL TILES: DETERIORATED SUBSTRATE

Room227, Corridor near Room 112, Corridor near Stair B/2, 3,

Corridor near Exit 2, and others.

300

S.F.

REPLACE

PRIORITY 3

LEVEL 2



Corridor near Stair B/2

| estion                            | Response                        |
|-----------------------------------|---------------------------------|
| NTERIOR                           |                                 |
| CLASSROOMS/CORRIDORS/ADMIN SPACES |                                 |
| Floor Finish                      | Inspected                       |
| Violations                        | No violations recorded.         |
| Walls                             | Inspected                       |
| Condition                         | 2 - Between Good and Fair       |
| Deficiency                        | STONE: CRACKS/SPALLING          |
| Deficiency Location/Instance      | Main Entrance Vestibule         |
| Deficiency Quantity               | 20