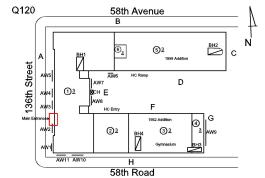

Corner of 136th Street and 58th Road - Northeast View

Q120 Architectural Inspection

Main Entrance Photo

Roof Photo

Facade A - 136th Street

Roof 1 - Northwest View

Yes

Systems: Exterior Stairs/Ramps/Railings, Chimney, Coping,