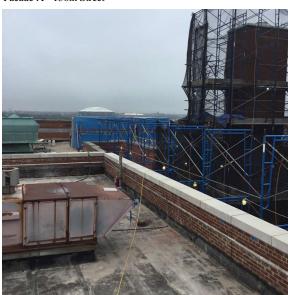

Corner of 136th Street and 58th Road - Northeast View

Q120 Architectural Inspection

Main Entrance Photo

Roof Photo

Facade A - 136th Street

Roof 1 - Northwest View

Yes

Systems: Exterior Stairs/Ramps/Railings, Chimney, Coping,