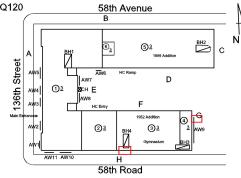

Corner of 136th Street and 58th Road - Northeast View

Q120 Architectural Inspection

Main Entrance Photo

Roof Photo

Facade A - 136th Street

Roof 1 - Northwest View

Yes

Systems: Exterior Stairs/Ramps/Railings, Chimney, Coping,