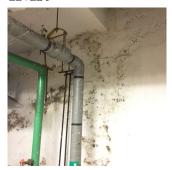

| REPAIR                    |  |
| Urgency of Action            | PRIORITY 4                |  |
| Purpose of Action            | LEVEL 5                   |  |

### **Building Condition Assessment Survey 2023 - 2024**

Architectural Inspection Q120

### Question Response

#### INTERIOR

#### STRUCTURAL

#### VAULTS-BUNKERS

#### **Foundation Walls**

Deficiency Photo1



Vault at Boiler Room

| Violations | No violations recorded. |
|------------|-------------------------|
|            |                         |

Deficiency WATER INFILTRATION IN NON- INSTRUCTIONAL SPACE

Deficiency Location/Instance Vault at Boiler Room

Deficiency Quantity 200
Quantity Uom S.F.

Potential Action INSTALL WATERPROOFING

Urgency of Action PRIORITY 5
Purpose of Action LEVEL 5

Deficiency Photo1



Vault at Boiler Room

Inspected

2 - Between Good and Fair

No deficiencies recorded

| Violations                        | 35650789Z                 |  |
|-----------------------------------|---------------------------|--|
| Slab Structure                    | Inspected                 |  |
| Condition                         | 2 - Between Good and Fair |  |
| Deficiency                        | No deficiencies recorded  |  |
| Vault/Ash Hoist Doors and Framing | Does not Exist            |  |
| AUDITORIUM                        | Inspected                 |  |
| Instance on 1st Floor (408 Seats) | Inspected                 |  |
| Ceiling                           |                           |  |
| Instance on 1st Floor (408 Seats) | Inspected                 |  |
| Condition