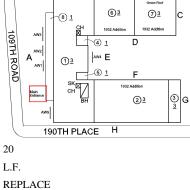

|
| Roof Plan reference        | Q118<br>191ST STREET B HC Entended at Grants<br>191ST STREET C Of the Contract of |

Deficiency Quantity Quantity Uom Potential Action Urgency of Action Purpose of Action Deficiency Photo1

Violations



Facade A

PRIORITY 4

LEVEL 2

No violations recorded.

| STAIRS/RAMPS | Inspected                               |
|--------------|-----------------------------------------|
| Condition    | 5 - Poor                                |
| Definition   | CONCRETE, WORM OUT THE AD DIGER MOCINIC |

| Deficiency          | CONCRETE: WORN-OUT TREAD/RISER/NOSING