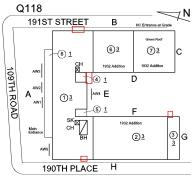

### **Building Condition Assessment Survey 2023 - 2024**

| chitectural Inspection     | Q11                                                                                                                                                                                                                                                                                                                                                                                                                                                                                                                                                                                                                                                                                                                                                                                                                                                                                                                                                                                                                                                                                                                                                                                                                                                                                                                                                                                                                                                                                                                                                                                                                                                                                                                                                                                                                                                                                                                                                                                                                                                                                                                               |
|----------------------------|-----------------------------------------------------------------------------------------------------------------------------------------------------------------------------------------------------------------------------------------------------------------------------------------------------------------------------------------------------------------------------------------------------------------------------------------------------------------------------------------------------------------------------------------------------------------------------------------------------------------------------------------------------------------------------------------------------------------------------------------------------------------------------------------------------------------------------------------------------------------------------------------------------------------------------------------------------------------------------------------------------------------------------------------------------------------------------------------------------------------------------------------------------------------------------------------------------------------------------------------------------------------------------------------------------------------------------------------------------------------------------------------------------------------------------------------------------------------------------------------------------------------------------------------------------------------------------------------------------------------------------------------------------------------------------------------------------------------------------------------------------------------------------------------------------------------------------------------------------------------------------------------------------------------------------------------------------------------------------------------------------------------------------------------------------------------------------------------------------------------------------------|
| Question                   | Response                                                                                                                                                                                                                                                                                                                                                                                                                                                                                                                                                                                                                                                                                                                                                                                                                                                                                                                                                                                                                                                                                                                                                                                                                                                                                                                                                                                                                                                                                                                                                                                                                                                                                                                                                                                                                                                                                                                                                                                                                                                                                                                          |
| EXTERIOR                   |                                                                                                                                                                                                                                                                                                                                                                                                                                                                                                                                                                                                                                                                                                                                                                                                                                                                                                                                                                                                                                                                                                                                                                                                                                                                                                                                                                                                                                                                                                                                                                                                                                                                                                                                                                                                                                                                                                                                                                                                                                                                                                                                   |
| STAIRS/RAMPS: EXTERIOR     |                                                                                                                                                                                                                                                                                                                                                                                                                                                                                                                                                                                                                                                                                                                                                                                                                                                                                                                                                                                                                                                                                                                                                                                                                                                                                                                                                                                                                                                                                                                                                                                                                                                                                                                                                                                                                                                                                                                                                                                                                                                                                                                                   |
| BUILDING CHEEK/FLANK WALLS | Inspected                                                                                                                                                                                                                                                                                                                                                                                                                                                                                                                                                                                                                                                                                                                                                                                                                                                                                                                                                                                                                                                                                                                                                                                                                                                                                                                                                                                                                                                                                                                                                                                                                                                                                                                                                                                                                                                                                                                                                                                                                                                                                                                         |
| Condition                  | 2 - Between Good and Fair                                                                                                                                                                                                                                                                                                                                                                                                                                                                                                                                                                                                                                                                                                                                                                                                                                                                                                                                                                                                                                                                                                                                                                                                                                                                                                                                                                                                                                                                                                                                                                                                                                                                                                                                                                                                                                                                                                                                                                                                                                                                                                         |
| Deficiency                 | No deficiencies recorded                                                                                                                                                                                                                                                                                                                                                                                                                                                                                                                                                                                                                                                                                                                                                                                                                                                                                                                                                                                                                                                                                                                                                                                                                                                                                                                                                                                                                                                                                                                                                                                                                                                                                                                                                                                                                                                                                                                                                                                                                                                                                                          |
| RAILINGS                   | Inspected                                                                                                                                                                                                                                                                                                                                                                                                                                                                                                                                                                                                                                                                                                                                                                                                                                                                                                                                                                                                                                                                                                                                                                                                                                                                                                                                                                                                                                                                                                                                                                                                                                                                                                                                                                                                                                                                                                                                                                                                                                                                                                                         |
| Condition                  | 4 - Between Fair and Poor                                                                                                                                                                                                                                                                                                                                                                                                                                                                                                                                                                                                                                                                                                                                                                                                                                                                                                                                                                                                                                                                                                                                                                                                                                                                                                                                                                                                                                                                                                                                                                                                                                                                                                                                                                                                                                                                                                                                                                                                                                                                                                         |
| Deficiency                 | RUST - MAJOR                                                                                                                                                                                                                                                                                                                                                                                                                                                                                                                                                                                                                                                                                                                                                                                                                                                                                                                                                                                                                                                                                                                                                                                                                                                                                                                                                                                                                                                                                                                                                                                                                                                                                                                                                                                                                                                                                                                                                                                                                                                                                                                      |
| Roof Plan reference        | Q118<br>191ST STREET B HC Entended at Grants<br>191ST STREET C Of the Contract of |