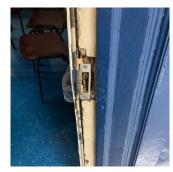

### **Building Condition Assessment Survey 2023 - 2024**

| nitect | ural Inspection           |                 |     |          |          |                                              |                                  | Q118 |
|--------|---------------------------|-----------------|-----|----------|----------|----------------------------------------------|----------------------------------|------|
| hysica | sical Breakdown Structure |                 |     | Required | Complies | Deficiency                                   | Assistive<br>Listening<br>System |      |
| Exte   | erior Routes              |                 |     |          |          |                                              |                                  |      |
|        | Exterior Ramps and R      | ailings         | No  | No       |          |                                              |                                  |      |
| Inte   | erior Routes              |                 |     |          |          |                                              |                                  |      |
|        | Corridor and Lobby H      | I/C Lifts       | No  | Yes      |          |                                              |                                  |      |
|        | Interior Corridor Door    | rs and Hardware | Yes |          | Yes      |                                              |                                  |      |
|        | Interior Corridors and    | l Lobbies       |     |          | No       | Change in Elevation                          |                                  |      |
|        | Interior Elevators        |                 | No  |          |          |                                              |                                  |      |
|        | Interior Lobby Doors      | and Hardware    |     |          | Yes      |                                              |                                  |      |
|        | Interior Ramps            |                 | No  |          |          |                                              |                                  |      |
| Roo    | oms & Spaces              |                 |     |          |          |                                              |                                  |      |
|        | Art Rooms                 |                 | No  |          |          |                                              |                                  |      |
|        | Auditorium                | 1st Floor       | Yes |          | No       | No Stage Access                              | FM<br>System                     | Yes  |
|        | Cafeteria                 | 1st Floor       | Yes |          | Yes      |                                              | FM<br>System                     | Yes  |
|        | Classrooms                | 1st Floor       | Yes |          | Yes      |                                              |                                  |      |
|        | Computer Rooms            | Room 303A       | Yes |          | No       | Not on Accessible Route                      |                                  |      |
|        | Gymnasium                 | 3rd Floor       | Yes |          | No       | Not on Accessible Route                      | FM<br>System                     | Yes  |
|        | Library                   | Room 305        | Yes |          | No       | Not on Accessible Route                      |                                  |      |
|        | Main Office               | Room 262        | Yes |          | No       | Not on Accessible Route                      |                                  |      |
|        | Multi-purpose Room        |                 | No  |          |          |                                              |                                  |      |
|        | Nurse's Room              | Room 253        | Yes |          | No       | Not on Accessible Route                      |                                  |      |
|        | Pool                      |                 | No  |          |          |                                              |                                  |      |
|        | Science Lab               | Room 301        | Yes |          | No       | Not on Accessible Route                      |                                  |      |
|        | Toilet Rooms (Boys)       | 1st Floor       | Yes |          | Yes      |                                              |                                  |      |
|        | Toilet Rooms (Girls)      | 1st Floor       | Yes |          | Yes      |                                              |                                  |      |
|        | Toilet Rooms (Staff)      | 1st Floor       | Yes |          | No       | Accessory Arrangement<br>Clear opening < 32" |                                  |      |