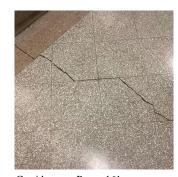

| Priority<br>Condition Exist<br>Last Year? | Priority<br>Category   | Condition<br>Description                                                                            | Component<br>Affected                                          | Location<br>Description                      | Person(s)<br>Notified | Person(s) Title | PhotoImage |
|-------------------------------------------|------------------------|-----------------------------------------------------------------------------------------------------|----------------------------------------------------------------|----------------------------------------------|-----------------------|-----------------|------------|
| No                                        | Tripping Hazard        | Deteriorated<br>concrete stair<br>tread with<br>missing piece is<br>a potential<br>tripping hazard. | EXTERIOR  <br>STAIRS/RAMP<br>S: EXTERIOR  <br>STAIRS/RAMP<br>S | Northeast exit<br>stair facing<br>109th Road | Matthew<br>Karpoich   | Custodian       |            |
| Yes                                       | Protruding<br>Elements | Damage Chain<br>link Fence with<br>protruding metal<br>is a Potential<br>Safety Hazard              | SITE  <br>PLAYGROUN<br>DS   Fence                              | Near Entrance                                | Matthew<br>Karpoich   | Custodian       |            |
| Yes                                       | Tripping Hazard        | Severely<br>damaged Safety<br>Surfacing is a<br>potential<br>tripping hazard                        | SITE  <br>PLAYGROUN<br>DS   Safety<br>Surfacing                | All Safety<br>surfacing Area                 | Matthew<br>Karpoich   | Custodian       |            |