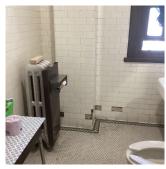

### **Building Condition Assessment Survey 2023 - 2024**

| nitect | ural Inspection           |                 |     |          |          |                                              |                                  | Q118 |
|--------|---------------------------|-----------------|-----|----------|----------|----------------------------------------------|----------------------------------|------|
| hysica | sical Breakdown Structure |                 |     | Required | Complies | Deficiency                                   | Assistive<br>Listening<br>System |      |
| Exte   | erior Routes              |                 |     |          |          |                                              |                                  |      |
|        | Exterior Ramps and R      | ailings         | No  | No       |          |                                              |                                  |      |
| Inte   | erior Routes              |                 |     |          |          |                                              |                                  |      |
|        | Corridor and Lobby H      | I/C Lifts       | No  | Yes      |          |                                              |                                  |      |
|        | Interior Corridor Door    | rs and Hardware | Yes |          | Yes      |                                              |                                  |      |
|        | Interior Corridors and    | l Lobbies       |     |          | No       | Change in Elevation                          |                                  |      |
|        | Interior Elevators        |                 | No  |          |          |                                              |                                  |      |
|        | Interior Lobby Doors      | and Hardware    |     |          | Yes      |                                              |                                  |      |
|        | Interior Ramps            |                 | No  |          |          |                                              |                                  |      |
| Roo    | oms & Spaces              |                 |     |          |          |                                              |                                  |      |
|        | Art Rooms                 |                 | No  |          |          |                                              |                                  |      |
|        | Auditorium                | 1st Floor       | Yes |          | No       | No Stage Access                              | FM<br>System                     | Yes  |
|        | Cafeteria                 | 1st Floor       | Yes |          | Yes      |                                              | FM<br>System                     | Yes  |
|        | Classrooms                | 1st Floor       | Yes |          | Yes      |                                              |                                  |      |
|        | Computer Rooms            | Room 303A       | Yes |          | No       | Not on Accessible Route                      |                                  |      |
|        | Gymnasium                 | 3rd Floor       | Yes |          | No       | Not on Accessible Route                      | FM<br>System                     | Yes  |
|        | Library                   | Room 305        | Yes |          | No       | Not on Accessible Route                      |                                  |      |
|        | Main Office               | Room 262        | Yes |          | No       | Not on Accessible Route                      |                                  |      |
|        | Multi-purpose Room        |                 | No  |          |          |                                              |                                  |      |
|        | Nurse's Room              | Room 253        | Yes |          | No       | Not on Accessible Route                      |                                  |      |
|        | Pool                      |                 | No  |          |          |                                              |                                  |      |
|        | Science Lab               | Room 301        | Yes |          | No       | Not on Accessible Route                      |                                  |      |
|        | Toilet Rooms (Boys)       | 1st Floor       | Yes |          | Yes      |                                              |                                  |      |
|        | Toilet Rooms (Girls)      | 1st Floor       | Yes |          | Yes      |                                              |                                  |      |
|        | Toilet Rooms (Staff)      | 1st Floor       | Yes |          | No       | Accessory Arrangement<br>Clear opening < 32" |                                  |      |

Clear opening < 32" Insufficient Latch Clearance No Lever-type Hardware Sink Arrangement Turning Radius Urinal Arrangement Water Closet Arrangement