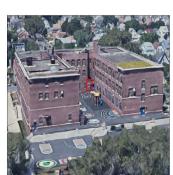

om         | S.F.                      |  |  |
| Instance on All Facades | Under Construction        |  |  |
| Instance Quantity       | 30,000                    |  |  |
| Instance Quantity Uom   | S.F.                      |  |  |
| EXTERIOR SOFFITS        | Does not Exist            |  |  |
| LOADING DOCK            | Does not Exist            |  |  |
| LOUVER Inspected        |                           |  |  |
| Condition               | 3 - Fair                  |  |  |
| Deficiency              | BROKEN/ DENTED BLADES     |  |  |



### **Building Condition Assessment Survey 2023 - 2024**

### Architectural Inspection

#### Question

EXTERIOR

#### LOUVER

Elevation

Deficiency Quantity Quantity Uom Potential Action Urgency of Action Purpose of Action Deficiency Photo1

Violations



10 S.F.

Response

REPLACE PRIORITY 4 LEVEL 2



Facade E No violations recorded.

| PARAPETS                               | Inspected          |  |  |  |
|----------------------------------------|--------------------|--|--|--|
| Material Type(s)                       | Masonry, Concrete  |  |  |  |
| Replacement Quantity                   | 8,000              |  |  |  |
| Replacement Uom                        | C.F.               |  |  |  |
| Instance on All Facades                | Under Construction |  |  |  |
| Instance Quantity                      | 8,000              |  |  |  |
| Instance Quantity Uom                  | C.F.               |  |  |  |
| PLAZA DECK                             | Does not Exist     |  |  |  |
| ROOF                                   | Inspected