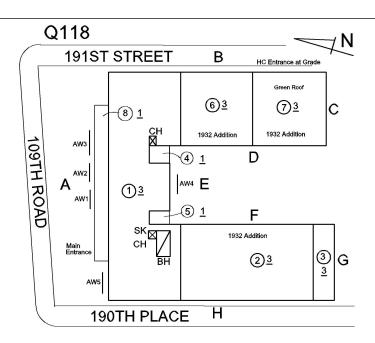

### **Building Condition Assessment Survey 2023 - 2024**

| chitectural Inspection     | Q11                                                                                                                                                                                                                                                                                                                                                                                                                                                                                                                                                                                                                                                                                                                                                                                                                                                                                                                                                                                                                                                                                                                                                                                                                                                                                                                                                                                                                                                                                                                                                                                                                                                                                                                                                                                                                                                                                                                                                                                                                                                                                                                               |
|----------------------------|-----------------------------------------------------------------------------------------------------------------------------------------------------------------------------------------------------------------------------------------------------------------------------------------------------------------------------------------------------------------------------------------------------------------------------------------------------------------------------------------------------------------------------------------------------------------------------------------------------------------------------------------------------------------------------------------------------------------------------------------------------------------------------------------------------------------------------------------------------------------------------------------------------------------------------------------------------------------------------------------------------------------------------------------------------------------------------------------------------------------------------------------------------------------------------------------------------------------------------------------------------------------------------------------------------------------------------------------------------------------------------------------------------------------------------------------------------------------------------------------------------------------------------------------------------------------------------------------------------------------------------------------------------------------------------------------------------------------------------------------------------------------------------------------------------------------------------------------------------------------------------------------------------------------------------------------------------------------------------------------------------------------------------------------------------------------------------------------------------------------------------------|
| Question                   | Response                                                                                                                                                                                                                                                                                                                                                                                                                                                                                                                                                                                                                                                                                                                                                                                                                                                                                                                                                                                                                                                                                                                                                                                                                                                                                                                                                                                                                                                                                                                                                                                                                                                                                                                                                                                                                                                                                                                                                                                                                                                                                                                          |
| EXTERIOR                   |                                                                                                                                                                                                                                                                                                                                                                                                                                                                                                                                                                                                                                                                                                                                                                                                                                                                                                                                                                                                                                                                                                                                                                                                                                                                                                                                                                                                                                                                                                                                                                                                                                                                                                                                                                                                                                                                                                                                                                                                                                                                                                                                   |
| STAIRS/RAMPS: EXTERIOR     |                                                                                                                                                                                                                                                                                                                                                                                                                                                                                                                                                                                                                                                                                                                                                                                                                                                                                                                                                                                                                                                                                                                                                                                                                                                                                                                                                                                                                                                                                                                                                                                                                                                                                                                                                                                                                                                                                                                                                                                                                                                                                                                                   |
| BUILDING CHEEK/FLANK WALLS | Inspected                                                                                                                                                                                                                                                                                                                                                                                                                                                                                                                                                                                                                                                                                                                                                                                                                                                                                                                                                                                                                                                                                                                                                                                                                                                                                                                                                                                                                                                                                                                                                                                                                                                                                                                                                                                                                                                                                                                                                                                                                                                                                                                         |
| Condition                  | 2 - Between Good and Fair                                                                                                                                                                                                                                                                                                                                                                                                                                                                                                                                                                                                                                                                                                                                                                                                                                                                                                                                                                                                                                                                                                                                                                                                                                                                                                                                                                                                                                                                                                                                                                                                                                                                                                                                                                                                                                                                                                                                                                                                                                                                                                         |
| Deficiency                 | No deficiencies recorded                                                                                                                                                                                                                                                                                                                                                                                                                                                                                                                                                                                                                                                                                                                                                                                                                                                                                                                                                                                                                                                                                                                                                                                                                                                                                                                                                                                                                                                                                                                                                                                                                                                                                                                                                                                                                                                                                                                                                                                                                                                                                                          |
| RAILINGS                   | Inspected                                                                                                                                                                                                                                                                                                                                                                                                                                                                                                                                                                                                                                                                                                                                                                                                                                                                                                                                                                                                                                                                                                                                                                                                                                                                                                                                                                                                                                                                                                                                                                                                                                                                                                                                                                                                                                                                                                                                                                                                                                                                                                                         |
| Condition                  | 4 - Between Fair and Poor                                                                                                                                                                                                                                                                                                                                                                                                                                                                                                                                                                                                                                                                                                                                                                                                                                                                                                                                                                                                                                                                                                                                                                                                                                                                                                                                                                                                                                                                                                                                                                                                                                                                                                                                                                                                                                                                                                                                                                                                                                                                                                         |
| Deficiency                 | RUST - MAJOR                                                                                                                                                                                                                                                                                                                                                                                                                                                                                                                                                                                                                                                                                                                                                                                                                                                                                                                                                                                                                                                                                                                                                                                                                                                                                                                                                                                                                                                                                                                                                                                                                                                                                                                                                                                                                                                                                                                                                                                                                                                                                                                      |
| Roof Plan reference        | Q118<br>191ST STREET B HC Entended at Grants<br>191ST STREET C Of the Contract of |