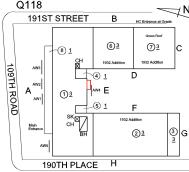

Deficiency

Roof Plan reference

| estion                  | Response                  |  |  |
|-------------------------|---------------------------|--|--|
| EXTERIOR                |                           |  |  |
| DOORS                   |                           |  |  |
| DOORS AND FRAMES        |                           |  |  |
| Deficiency Quantity     | 6                         |  |  |
| Quantity Uom            | EACH                      |  |  |
| Potential Action        | REPLACE                   |  |  |
| Urgency of Action       | PRIORITY 4                |  |  |
| Purpose of Action       | LEVEL 2                   |  |  |
| Deficiency Photo1       | Facade H                  |  |  |
| Violations              | No violations recorded.   |  |  |
| DOOR HARDWARE           | Inspected                 |  |  |
| Condition               | 3 - Fair                  |  |  |
| Deficiency              | No deficiencies recorded  |  |  |
| LINTELS                 | Inspected                 |  |  |
| Condition               | 2 - Between Good and Fair |  |  |
| Deficiency              | No deficiencies recorded  |  |  |
| TRANSOM/SIDE LIGHT      | Inspected                 |  |  |
| Condition               | 2 - Between Good and Fair |  |  |
| Deficiency              | No deficiencies recorded  |  |  |
| EXTERIOR WALLS          | Inspected                 |  |  |
| Material Type(s)        | Masonry                   |  |  |
| Replacement Quantity    | 30,000                    |  |  |
| Replacement Uom         | S.F.                      |  |  |
| Instance on All Facades | Under Construction        |  |  |
| Instance Quantity       | 30,000                    |  |  |
| Instance Quantity Uom   | S.F.                      |  |  |
| EXTERIOR SOFFITS        | Does not Exist            |  |  |
| LOADING DOCK            | Does not Exist            |  |  |
| LOUVER Inspected        |                           |  |  |
| Condition               | 3 - Fair                  |  |  |
| Deficiency              | BROKEN/ DENTED BLADES     |  |  |