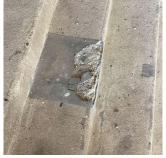

| Priority<br>Condition Exist<br>Last Year? | Priority<br>Category   | Condition<br>Description                                                                            | Component<br>Affected                                          | Location<br>Description                      | Person(s)<br>Notified | Person(s) Title | PhotoImage |
|-------------------------------------------|------------------------|-----------------------------------------------------------------------------------------------------|----------------------------------------------------------------|----------------------------------------------|-----------------------|-----------------|------------|
| No                                        | Tripping Hazard        | Deteriorated<br>concrete stair<br>tread with<br>missing piece is<br>a potential<br>tripping hazard. | EXTERIOR  <br>STAIRS/RAMP<br>S: EXTERIOR  <br>STAIRS/RAMP<br>S | Northeast exit<br>stair facing<br>109th Road | Matthew<br>Karpoich   | Custodian       |            |
| Yes                                       | Protruding<br>Elements | Damage Chain<br>link Fence with<br>protruding metal<br>is a Potential<br>Safety Hazard              | SITE  <br>PLAYGROUN<br>DS   Fence                              | Near Entrance                                | Matthew<br>Karpoich   | Custodian       |            |
| Yes                                       | Tripping Hazard        | Severely<br>damaged Safety<br>Surfacing is a<br>potential<br>tripping hazard                        | SITE  <br>PLAYGROUN<br>DS   Safety<br>Surfacing                | All Safety<br>surfacing Area                 | Matthew<br>Karpoich   | Custodian       |            |