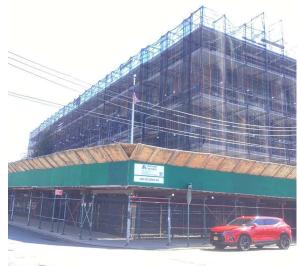

|                                                                    |  |  |
| Fireman                                           |                                      | Darryl Ziegler                                                                                                                                                                                                                                                                                    |                                                                    |  |  |



Corner of 109th Road and 190th Place -Southeast view

### NYC Department of Education Building Condition Assessment Survey 2023 - 2024

### Architectural Inspection

Main Entrance Photo

Q118



Facade A - 109th Road



Roof 1 - East view

| Yes      |                                                                                                                                                                                         |
|----------|-----------------------------------------------------------------------------------------------------------------------------------------------------------------------------------------|
| Systems: | Roofing replacement at all roofs except Roof 7, Parapets,<br>Coping, Cornice, Roof Drains, Leaders/Gutters<br>replacement; Chimney, Bulkhead, Exter