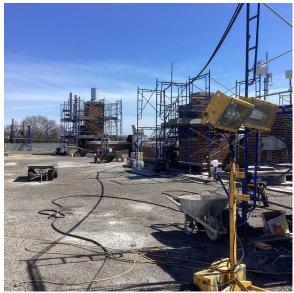

Roof Photo

Have any Systems/Major Building Components been upgraded?

| Architectural Inspection                |                     | Q118 |
|-----------------------------------------|---------------------|------|
| Have there been any Building Additions? | Yes                 |      |
| Comments on Building Additions          | 1932 (+36,000 S.F.) |      |
| Tandem Schools?                         | No                  |      |
| Leased Space?                           | No                  |      |
| Priority Condition                      |                     |      |