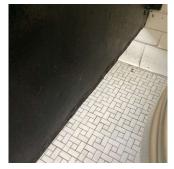

# **Priority Condition**

| Priority<br>Condition Exist<br>Last Year? | Priority<br>Category        | Condition<br>Description                                                                    | Component<br>Affected                                                | Location<br>Description              | Person(s)<br>Notified  | Person(s) Title | PhotoImage |
|-------------------------------------------|-----------------------------|---------------------------------------------------------------------------------------------|----------------------------------------------------------------------|--------------------------------------|------------------------|-----------------|------------|
| No                                        | Protruding<br>Elements      | Damaged<br>Flooring with<br>protruding nails<br>creates a<br>hazardous<br>condition.        | INTERIOR  <br>GYMNASIUM  <br>Floor Finish                            | Near Entrance,<br>Center,<br>Windows | Michael<br>Trafficando | Custodian       |            |
| No                                        | Protruding<br>Elements      | Severely<br>Heaving Pavers<br>is a tripping<br>hazard<br>condition.                         | SITE   PAVING<br>  Student Use  <br>Pavers                           | Near playing<br>Field, Fern<br>Place | James Schneider        | Fireman         |            |
| Yes                                       | Potential Falling<br>Debris | Chimney cap<br>secured with<br>clamps is a<br>potential falling<br>debris hazard.           | EXTERIOR  <br>CHIMNEY                                                | Main Roof<br>Chimney                 | Michael<br>Trafficanda | Custodian       |            |
| Yes                                       | Tripping Hazard             | Severely<br>damaged and<br>lifting artificial<br>turf is a tripping<br>condition.           | SITE  <br>PLAYING<br>SURFACE  <br>Playing Field                      | Near center                          | James Schneider        | Fireman         |            |
| Yes                                       | Tripping Hazard             | Severely<br>damaged stair<br>stone<br>tread/nosing is a<br>potential<br>Tripping<br>Hazard. | INTERIOR  <br>STAIRS/RAMP<br>S: INTERIOR  <br>Stairs and<br>Landings | Lobby Main<br>Entrance               | James Schneider        | Fireman         |            |
| Yes                                       | Tripping Hazard             | Severely<br>Heaving Asphalt<br>paving is a<br>tripping hazard<br>condition.                 | SITE   PAVING<br>  Student Use  <br>Asphalt                          | Schoolyard near<br>T6                | James Schneider        | Fireman         |            |