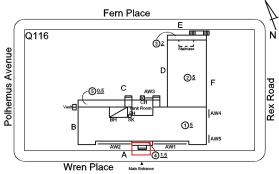

# **Priority Condition**

| Priority<br>Condition Exist<br>Last Year? | Priority<br>Category        | Condition<br>Description                                                                    | Component<br>Affected                                                | Location<br>Description              | Person(s)<br>Notified  | Person(s) Title | PhotoImage |
|-------------------------------------------|-----------------------------|---------------------------------------------------------------------------------------------|----------------------------------------------------------------------|--------------------------------------|------------------------|-----------------|------------|
| No                                        | Protruding<br>Elements      | Damaged<br>Flooring with<br>protruding nails<br>creates a<br>hazardous<br>condition.        | INTERIOR  <br>GYMNASIUM  <br>Floor Finish                            | Near Entrance,<br>Center,<br>Windows | Michael<br>Trafficando | Custodian       |            |
| No                                        | Protruding<br>Elements      | Severely<br>Heaving Pavers<br>is a tripping<br>hazard<br>condition.                         | SITE   PAVING<br>  Student Use  <br>Pavers                           | Near playing<br>Field, Fern<br>Place | James Schneider        | Fireman         |            |
| Yes                                       | Potential Falling<br>Debris | Chimney cap<br>secured with<br>clamps is a<br>potential falling<br>debris hazard.           | EXTERIOR  <br>CHIMNEY                                                | Main Roof<br>Chimney                 | Michael<br>Trafficanda | Custodian       |            |
| Yes                                       | Tripping Hazard             | Severely<br>damaged and<br>lifting artificial<br>turf is a tripping<br>condition.           | SITE  <br>PLAYING<br>SURFACE  <br>Playing Field                      | Near center                          | James Schneider        | Fireman         |            |
| Yes                                       | Tripping Hazard             | Severely<br>damaged stair<br>stone<br>tread/nosing is a<br>potential<br>Tripping<br>Hazard. | INTERIOR  <br>STAIRS/RAMP<br>S: INTERIOR  <br>Stairs and<br>Landings | Lobby Main<br>Entrance               | James Schneider        | Fireman         |            |
| Yes                                       | Tripping Hazard             | Severely<br>Heaving Asphalt<br>paving is a<br>tripping hazard<br>condition.                 | SITE   PAVING<br>  Student Use  <br>Asphalt                          | Schoolyard near<br>T6                | James Schneider        | Fireman         |            |