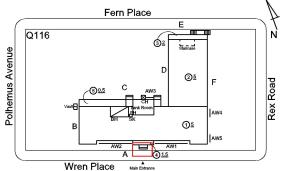

ACE
Urgency of Action PRIORITY 4
Purpose of Action LEVEL 2



Facade A

Violations No violations recorded.

| RAILINGS   | Inspected                 |
|------------|---------------------------|
| Condition  | 4 - Between Fair and Poor |
| Deficiency | RUST - MAJOR              |

Response

Architectural Inspection Q116

#### Question

#### **EXTERIOR**

# STAIRS/RAMPS: EXTERIOR

#### RAILINGS

Roof Plan reference



Deficiency Quantity 20
Quantity Uom L.F.
Potential Action REPLACE
Urgency of Action PRIORITY 4
Purpose of Action LEVEL 2



Violations No violations recorded.

| STAIRS/RAMPS | Inspected                 |
|--------------|---------------------------|
| Condition    | 4 - Between Fair and Poor |

Deficiency

Roof Plan reference

Deficiency Photo1

STONE: CRACKS/SPALLING - MINOR



Deficiency Quantity 20
Quantity Uom S.F.
Potential Action REPAIR
Urgency of Action PRIORITY 3
Purpose of Action LEVEL 2

#### **Building Condition Assessment Survey 2023 - 2024**

Architectural Inspection Q116

Question

Response

#### **EXTERIOR**

#### STAIRS/RAMPS: EXTERIOR

#### STAIRS/RAMPS

Deficiency Photo1



Facade A

Violations No violations recorded.

Deficiency

Roof Plan reference

Deficiency Photo1





Deficiency Quantity
Quantity Uom
Potential Action
Urgency of Action
Purpose of Action



Facade E

S.F. REPAIR

PRIORITY 3

LEVEL 2

Violations No violations recorded.

Deficiency

CONCRETE: WORN-OUT TREAD/RISER/NOSING

#### **Building Condition Assessment Survey 2023 - 2024**

Response

Architectural Inspection Q116

# Question

#### **EXTERIOR**

#### STAIRS/RAMPS: EXTERIO