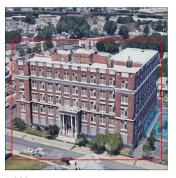

Michael Trafficanda

James Schneider

Custodian Fireman Facade Photo

Wren Place - Northwest view

Architectural Inspection Q116

Main Entrance Photo

Roof Photo

Have any Systems/Major Building Components been upgraded?