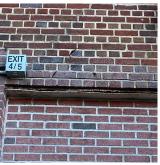

Deficiency STEEL: MAJOR RUSTING

Roof Plan reference

Deficiency Photo1

Deficiency Quantity 10
Quantity Uom L.F.
Potential Action REPLACE
Urgency of Action PRIORITY 4
Purpose of Action LEVEL 2

Facade C

| TRANSOM/SIDE LIGHT | Inspected                 |  |
|--------------------|---------------------------|--|
| Condition          | 2 - Between Good and Fair |  |
| Deficiency         | No deficiencies recorded  |  |
| EXTERIOR WALLS     | Inspected                 |  |