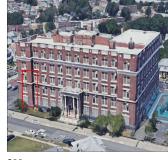

#### **Building Condition Assessment Survey 2023 - 2024**

Q116 Architectural Inspection

| Asset:        | Asset: P.S. 116 - QUEENS, 107-25 WREN PLACE, New York, 11433 |                    |                    |  |  |
|---------------|--------------------------------------------------------------|--------------------|--------------------|--|--|
| Inspection Id | Inspection Type                                              | Time In            | Last Edited        |  |  |
| SA : Q116     | Architectural - Senior                                       | 2024-02-06 7:44 AM | 2024-06-13 4:34 PM |  |  |
| AA : Q116     | Architectural - Associate                                    | 2024-02-06 7:31 AM | 2024-05-07 2:01 PM |  |  |

Michael Trafficanda

James Schneider

Custodian Fireman Facade Photo

Wren Place - Northwest view

Architectural Inspection Q116

Main Entrance Photo

Roof Photo

Have any Systems/Major Building Components been upgraded?