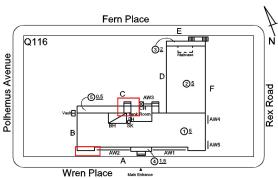

Deficiency STEEL: MAJOR RUSTING

Roof Plan reference

Deficiency Photo1

Deficiency Quantity 10
Quantity Uom L.F.
Potential Action REPLACE
Urgency of Action PRIORITY 4
Purpose of Action LEVEL 2

Facade C

| TRANSOM/SIDE LIGHT | Inspected                 |  |
|--------------------|---------------------------|--|
| Condition          | 2 - Between Good and Fair |  |
| Deficiency         | No deficiencies recorded  |  |
| EXTERIOR WALLS     | Inspected                 |  |