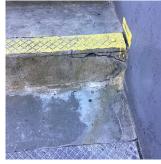

# **Priority Condition**

| Priority<br>Condition Exist<br>Last Year? | Priority<br>Category        | Condition<br>Description                                                                    | Component<br>Affected                                                | Location<br>Description              | Person(s)<br>Notified  | Person(s) Title | PhotoImage |
|-------------------------------------------|-----------------------------|---------------------------------------------------------------------------------------------|----------------------------------------------------------------------|--------------------------------------|------------------------|-----------------|------------|
| No                                        | Protruding<br>Elements      | Damaged<br>Flooring with<br>protruding nails<br>creates a<br>hazardous<br>condition.        | INTERIOR  <br>GYMNASIUM  <br>Floor Finish                            | Near Entrance,<br>Center,<br>Windows | Michael<br>Trafficando | Custodian       |            |
| No                                        | Protruding<br>Elements      | Severely<br>Heaving Pavers<br>is a tripping<br>hazard<br>condition.                         | SITE   PAVING<br>  Student Use  <br>Pavers                           | Near playing<br>Field, Fern<br>Place | James Schneider        | Fireman         |            |
| Yes                                       | Potential Falling<br>Debris | Chimney cap<br>secured with<br>clamps is a<br>potential falling<br>debris hazard.           | EXTERIOR  <br>CHIMNEY                                                | Main Roof<br>Chimney                 | Michael<br>Trafficanda | Custodian       |            |
| Yes                                       | Tripping Hazard             | Severely<br>damaged and<br>lifting artificial<br>turf is a tripping<br>condition.           | SITE  <br>PLAYING<br>SURFACE  <br>Playing Field                      | Near center                          | James Schneider        | Fireman         |            |
| Yes                                       | Tripping Hazard             | Severely<br>damaged stair<br>stone<br>tread/nosing is a<br>potential<br>Tripping<br>Hazard. | INTERIOR  <br>STAIRS/RAMP<br>S: INTERIOR  <br>Stairs and<br>Landings | Lobby Main<br>Entrance               | James Schneider        | Fireman         |            |
| Yes                                       | Tripping Hazard             | Severely<br>Heaving Asphalt<br>paving is a<br>tripping hazard<br>condition.                 | SITE   PAVING<br>  Student Use  <br>Asphalt                          | Schoolyard near<br>T6                | James Schneider        | Fireman         |            |