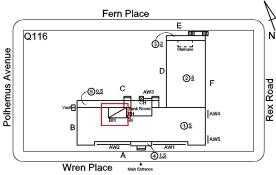

Facade A - Wren Place

Roof 1 - East view

Yes

Systems: Chimney - repairs; Structural - repairs (partial); Vault/Ash

Hoist Doors and Framing - removed and sealed

Year: 2024

Systems: Window Balances - replacement (partial)

Year: 2022

Systems: Areaway Gratings, Exterior Walls, Exterior Stairs,

Structural - repairs (partial)

Year: 2021

Systems: Windows - repairs (partial)

Year: 2020

Systems: Roofing, Parapets, Coping - replacement; Roof Barrier -

replacement (partial); Exterior Walls - repairs/repointing;

Foundation Wall - repairs/waterproofing

Year: 2019

Systems: Bulkhead/Penthouse, Roof Structure - repairs

Year: 2018

Systems: Exterior Doors - replacement

Year: 2012

Systems: Areaway - repairs, Areaway Gratings - replacement

(partial); Exterior Stairs, Exterior Walls - repairs

# **Building Condition Assessment Survey 2023 - 2024**

Architectural Inspection Q116

> 2010 Year:

Systems: Foundation Wall - repairs/waterproofing

Year:

Systems: Windows, Window Lintels, Exterior Guards - replacement

2000

Year: No

No

No

Have there been any Building Additions? Tandem Schools? Leased Space?