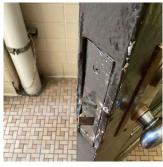

| CORNICE          | Inspected                                       |
|------------------|-------------------------------------------------|
| Condition        | 2 - Between Good and Fair                       |
| Deficiency       | No deficiencies recorded                        |
| DOORS            | Inspected                                       |
| DOORS AND FRAMES | Inspected                                       |
| Condition        | 3 - Fair                                        |
| Deficiency       | METAL CLAD: DETERIORATED DOOR AND FRAME - MINOR |

METAL CLAD: DETERIORATED DOOR AND FRAME - MINOR DETERIORATION

Deficiency Quantity
Quantity Uom
EACH
Potential Action
MAINTENANCE
Urgency of Action
PRIORITY 3
Purpose of Action
LEVEL 2

#### DOORS AND FRAMES

Deficiency Photo1

Facade B

| Violations | No violations recorded. |
|------------|-------------------------|

| DOOR HARDWARE | Inspected                |
|---------------|--------------------------|
| Condition     | 3 - Fair                 |
| Deficiency    | No deficiencies recorded |
| LINTELS       | Inspected                |
| Condition     | 3 - Fair                 |

Deficiency STEEL: MAJOR RUSTING

Roof Plan reference

Deficiency Photo1

Deficiency Quantity 10
Quantity Uom L.F.
Potential Action REPLACE
Urgency of Action PRIORITY 4
Purpose of Action LEVEL 2

Facade C

| TRANSOM/SIDE LIGHT | Inspected                 |  |
|--------------------|---------------------------|--|
| Condition          | 2 - Between Good and Fair |  |
| Deficiency         | No deficiencies recorded  |  |
| EXTERIOR WALLS     | Inspected                 |  |