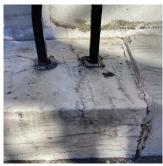

Deficiency BRICK: MINOR CRACKS AND SPALLING

Response

Architectural Inspection Q116

#### EXTERIOR WALLS

Roof Plan reference

Elevation

Deficiency Quantity Quantity Uom Potential Action Urgency of Action Purpose of Action Deficiency Photo1

Violations

Deficiency Roof Plan reference

10 S.F. RESTITCH PRIORITY 3 LEVEL 2