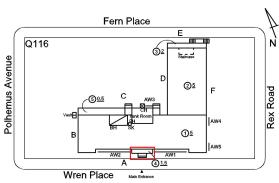

of Action

PRIORITY 3

Purpose of Action

LEVEL 2

Architectural Inspection Q116

Question EXTERIOR

#### STAIRS/RAMPS: EXTERIOR

#### BUILDING CHEEK/FLANK WALLS

Deficiency Photo1



Facade A

Response

Violations No violations recorded.

Deficiency STONE: BULGING/DISPLACED

Roof Plan reference

Deficiency Photo1



Deficiency Quantity 10
Quantity Uom S.F.
Potential Action REPLACE
Urgency of Action PRIORITY 4
Purpose of Action LEVEL 2



Facade A

Violations No violations recorded.

| RAILINGS   | Inspected                 |
|------------|---------------------------|
| Condition  | 4 - Between Fair and Poor |
| Deficiency | RUST - MAJOR              |

Response

Architectural Inspection Q116

#### Question

#### **EXTERIOR**

# STAIRS/RAMPS: EXTERIOR

#### RAILINGS

Roof Plan reference



Deficiency Quantity 20
Quantity Uom L.F.
Potential Action REPLACE
Urgency of Action PRIORITY 4
Purpose of Action LEVEL 2



Violations No violations recorded.

| STAIRS/RAMPS | Inspected                 |
|--------------|---------------------------|
| Condition    | 4 - Between Fair and Poor |

Deficiency

Roof Plan reference

Deficiency Photo1

STONE: CRACKS/SPALLING - MINOR



Deficiency Quantity 20
Quantity Uom S.F.
Potential Action REPAIR
Urgency of Action PRIORITY 3
Purpose of Action LEVEL 2

#### **Building Condition Assessment Survey 2023 - 2024**

Architectural Inspection Q116

Question

Response

#### **EXTERIOR**

#### STAIRS/RAMPS: EXTERIOR

#### STAIRS/RAMPS

Deficiency Photo1



Facade A

Violations No violations recorded.

Deficiency

Roof Plan reference

Deficiency Photo1