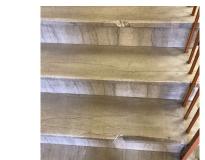

# **Priority Condition**

| Priority<br>Condition Exist<br>Last Year? | Priority<br>Category        | Condition<br>Description                                                                    | Component<br>Affected                                                | Location<br>Description              | Person(s)<br>Notified  | Person(s) Title | PhotoImage |
|-------------------------------------------|-----------------------------|---------------------------------------------------------------------------------------------|----------------------------------------------------------------------|--------------------------------------|------------------------|-----------------|------------|
| No                                        | Protruding<br>Elements      | Damaged<br>Flooring with<br>protruding nails<br>creates a<br>hazardous<br>condition.        | INTERIOR  <br>GYMNASIUM  <br>Floor Finish                            | Near Entrance,<br>Center,<br>Windows | Michael<br>Trafficando | Custodian       |            |
| No                                        | Protruding<br>Elements      | Severely<br>Heaving Pavers<br>is a tripping<br>hazard<br>condition.                         | SITE   PAVING<br>  Student Use  <br>Pavers                           | Near playing<br>Field, Fern<br>Place | James Schneider        | Fireman         |            |
| Yes                                       | Potential Falling<br>Debris | Chimney cap<br>secured with<br>clamps is a<br>potential falling<br>debris hazard.           | EXTERIOR  <br>CHIMNEY                                                | Main Roof<br>Chimney                 | Michael<br>Trafficanda | Custodian       |            |
| Yes                                       | Tripping Hazard             | Severely<br>damaged and<br>lifting artificial<br>turf is a tripping<br>condition.           | SITE  <br>PLAYING<br>SURFACE  <br>Playing Field                      | Near center                          | James Schneider        | Fireman         |            |
| Yes                                       | Tripping Hazard             | Severely<br>damaged stair<br>stone<br>tread/nosing is a<br>potential<br>Tripping<br>Hazard. | INTERIOR  <br>STAIRS/RAMP<br>S: INTERIOR  <br>Stairs and<br>Landings | Lobby Main<br>Entrance               | James Schneider        | Fireman         |            |
| Yes                                       | Tripping Hazard             | Severely<br>Heaving Asphalt<br>paving is a<br>tripping hazard<br>condition.                 | SITE   PAVING<br>  Student Use  <br>Asphalt                          | Schoolyard near<br>T6                | James Schneider        | Fireman         |            |