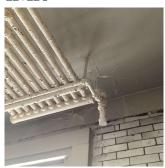

# Inspection

| uestion               | Response                  |
|-----------------------|---------------------------|
| rchitectural          |                           |
| EXTERIOR              | Inspected                 |
| AREAWAY               | Inspected                 |
| Instance on AW1-AW5   | Inspected                 |
| Instance Condition    | 2 - Between Good and Fair |
| Instance Quantity     | 5                         |
| Instance Quantity Uom | EACH                      |
| Deficiency            | No deficiencies recorded  |
| AWNINGS AND CANOPIES  | Inspected                 |
| Condition             | 2 - Between Good and Fair |
| Deficiency            | No deficiencies recorded  |
| CHIMNEY               | Inspected                 |
| Material Type(s)      | Masonry                   |
| Condition             | 5 - Poor                  |

Deficiency

Roof Plan reference

Deficiency Quantity 25
Quantity Uom L.F.
Potential Action REPLACE
Urgency of Action PRIORITY 5
Purpose of Action LEVEL 6

#### **Building Condition Assessment Survey 2023 - 2024**

Architectural Inspection Q116

Question

Response

**EXTERIOR** 

CHIMNEY

Deficiency Photo1

Roof 1