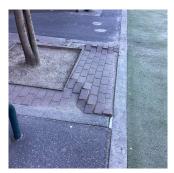

# **Priority Condition**

| Priority<br>Condition Exist<br>Last Year? | Priority<br>Category        | Condition<br>Description                                                                    | Component<br>Affected                                                | Location<br>Description              | Person(s)<br>Notified  | Person(s) Title | PhotoImage |
|-------------------------------------------|-----------------------------|---------------------------------------------------------------------------------------------|----------------------------------------------------------------------|--------------------------------------|------------------------|-----------------|------------|
| No                                        | Protruding<br>Elements      | Damaged<br>Flooring with<br>protruding nails<br>creates a<br>hazardous<br>condition.        | INTERIOR  <br>GYMNASIUM  <br>Floor Finish                            | Near Entrance,<br>Center,<br>Windows | Michael<br>Trafficando | Custodian       |            |
| No                                        | Protruding<br>Elements      | Severely<br>Heaving Pavers<br>is a tripping<br>hazard<br>condition.                         | SITE   PAVING<br>  Student Use  <br>Pavers                           | Near playing<br>Field, Fern<br>Place | James Schneider        | Fireman         |            |
| Yes                                       | Potential Falling<br>Debris | Chimney cap<br>secured with<br>clamps is a<br>potential falling<br>debris hazard.           | EXTERIOR  <br>CHIMNEY                                                | Main Roof<br>Chimney                 | Michael<br>Trafficanda | Custodian       |            |
| Yes                                       | Tripping Hazard             | Severely<br>damaged and<br>lifting artificial<br>turf is a tripping<br>condition.           | SITE  <br>PLAYING<br>SURFACE  <br>Playing Field                      | Near center                          | James Schneider        | Fireman         |            |
| Yes                                       | Tripping Hazard             | Severely<br>damaged stair<br>stone<br>tread/nosing is a<br>potential<br>Tripping<br>Hazard. | INTERIOR  <br>STAIRS/RAMP<br>S: INTERIOR  <br>Stairs and<br>Landings | Lobby Main<br>Entrance               | James Schneider        | Fireman         |            |
| Yes                                       | Tripping Hazard             | Severely<br>Heaving Asphalt<br>paving is a<br>tripping hazard<br>condition.                 | SITE   PAVING<br>  Student Use  <br>Asphalt                          | Schoolyard near<br>T6                | James Schneider        | Fireman         |            |