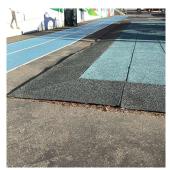

# **Priority Condition**

| Priority<br>Condition Exist<br>Last Year? | Priority<br>Category        | Condition<br>Description                                                                    | Component<br>Affected                                                | Location<br>Description              | Person(s)<br>Notified  | Person(s) Title | PhotoImage |
|-------------------------------------------|-----------------------------|---------------------------------------------------------------------------------------------|----------------------------------------------------------------------|--------------------------------------|------------------------|-----------------|------------|
| No                                        | Protruding<br>Elements      | Damaged<br>Flooring with<br>protruding nails<br>creates a<br>hazardous<br>condition.        | INTERIOR  <br>GYMNASIUM  <br>Floor Finish                            | Near Entrance,<br>Center,<br>Windows | Michael<br>Trafficando | Custodian       |            |
| No                                        | Protruding<br>Elements      | Severely<br>Heaving Pavers<br>is a tripping<br>hazard<br>condition.                         | SITE   PAVING<br>  Student Use  <br>Pavers                           | Near playing<br>Field, Fern<br>Place | James Schneider        | Fireman         |            |
| Yes                                       | Potential Falling<br>Debris | Chimney cap<br>secured with<br>clamps is a<br>potential falling<br>debris hazard.           | EXTERIOR  <br>CHIMNEY                                                | Main Roof<br>Chimney                 | Michael<br>Trafficanda | Custodian       |            |
| Yes                                       | Tripping Hazard             | Severely<br>damaged and<br>lifting artificial<br>turf is a tripping<br>condition.           | SITE  <br>PLAYING<br>SURFACE  <br>Playing Field                      | Near center                          | James Schneider        | Fireman         |            |
| Yes                                       | Tripping Hazard             | Severely<br>damaged stair<br>stone<br>tread/nosing is a<br>potential<br>Tripping<br>Hazard. | INTERIOR  <br>STAIRS/RAMP<br>S: INTERIOR  <br>Stairs and<br>Landings | Lobby Main<br>Entrance               | James Schneider        | Fireman         |            |
| Yes                                       | Tripping Hazard             | Severely<br>Heaving Asphalt<br>paving is a<br>tripping hazard<br>condition.                 | SITE   PAVING<br>  Student Use  <br>Asphalt                          | Schoolyard near<br>T6                | James Schneider        | Fireman         |            |