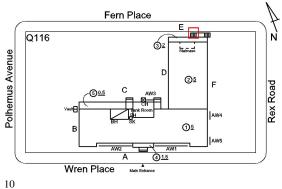

eficiency Quantity 20
Quantity Uom L.F.
Potential Action REPLACE
Urgency of Action PRIORITY 4
Purpose of Action LEVEL 2



Violations No violations recorded.

| STAIRS/RAMPS | Inspected                 |
|--------------|---------------------------|
| Condition    | 4 - Between Fair and Poor |

Deficiency

Roof Plan reference

Deficiency Photo1

STONE: CRACKS/SPALLING - MINOR



Deficiency Quantity 20
Quantity Uom S.F.
Potential Action REPAIR
Urgency of Action PRIORITY 3
Purpose of Action LEVEL 2

#### **Building Condition Assessment Survey 2023 - 2024**

Architectural Inspection Q116

Question

Response

#### **EXTERIOR**

#### STAIRS/RAMPS: EXTERIOR

#### STAIRS/RAMPS

Deficiency Photo1



Facade A

Violations No violations recorded.

Deficiency

Roof Plan reference

Deficiency Photo1





Deficiency Quantity
Quantity Uom
Potential Action
Urgency of Action
Purpose of Action



Facade E

S.F. REPAIR

PRIORITY 3

LEVEL 2

Violations No violations recorded.

Deficiency

CONCRETE: WORN-OUT TREAD/RISER/NOSING

#### **Building Condition Assessment Survey 2023 - 2024**

Response

Architectural Inspection Q116

# Question

#### **EXTERIOR**

#### STAIRS/RAMPS: EXTERIOR

#### STAIRS/RAMPS

Roof Plan reference



Deficiency Quantity 10
Quantity Uom S.F.
Potential Action REPLACE
Urgency of Action PRIORITY 4
Purpose of Action LEVEL 2



Facade C

Violations No violations recorded.

Deficiency

Roof Plan reference

Deficiency Photo1

STONE: DETERIORATED JOINTS



Deficiency Quantity 20
Quantity Uom L.F.
Potential Action REPOINT
Urgency of Action PRIORITY 3
Purpose of Action LEVEL 2

Ar