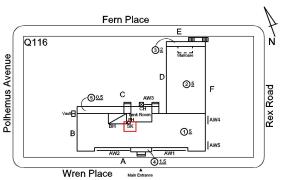

Michael Trafficanda

James Schneider

Custodian Fireman Facade Photo

Wren Place - Northwest view

Architectural Inspection Q116

Main Entrance Photo

Roof Photo

Have any Systems/Major Building Components been upgraded?

Facade A - Wren Place

Roof 1 - East view

Yes

Systems: Chimney - repairs; Structural - repairs (partial); Vault/Ash

Hoist Doors and Framing - removed and sealed

Year: 2024

Systems: Window Balances - replacement (partial)

Year: 2022

Systems: Areaway Gratings, Exterior Walls, Exterior Stairs,

Structural - repairs (partial)

Year: 2021

Systems: Windows - repairs (partial)

Year: 2020

Systems: Roofing, Parapets, Coping - replacement; Roof Barrier -

replacement (partial); Exterior Walls - repairs/repointing;

Foundation Wall - repairs/waterproofing

Year: 2019

Systems: Bulkhead/Penthouse, Roof Structure - repairs

Year: 2018

Systems: Exterior Doors - replacement

Year: 2012

Systems: Areaway - repairs, Areaway Gratings - replacement

(partial); Exterior Stairs, Exterior Walls - repairs

# **Building Condition Assessment Survey 2023 - 2024**

Architectural Inspection Q116

> 2010 Year:

Systems: Foundation Wall - repairs/waterproofing

Year:

Systems: Windows, Window Lintels, Exterior Guards - replacement

2000

Year: No

No

No

Have there been any Building Additions? Tandem Schools? Leased Space?