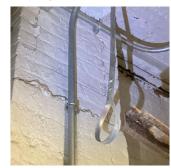

Deficiency STEEL: MAJOR RUSTING

Roof Plan reference

Deficiency Photo1

Deficiency Quantity 10
Quantity Uom L.F.
Potential Action REPLACE
Urgency of Action PRIORITY 4
Purpose of Action LEVEL 2

Facade C

| TRANSOM/SIDE LIGHT | Inspected                 |  |
|--------------------|---------------------------|--|
| Condition          | 2 - Between Good and Fair |  |
| Deficiency         | No deficiencies recorded  |  |
| EXTERIOR WALLS     | Inspected                 |  |