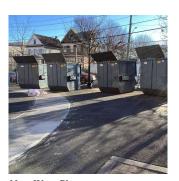

Michael Trafficanda

James Schneider

Custodian Fireman Facade Photo

Wren Place - Northwest view

Architectural Inspection Q116

Main Entrance Photo

Roof Photo

Have any Systems/Major Building Components been upgraded?