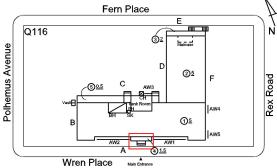

Michael Trafficanda

James Schneider

Custodian Fireman Facade Photo

Wren Place - Northwest view

Architectural Inspection Q116

Main Entrance Photo

Roof Photo

Have any Systems/Major Building Components been upgraded?

Facade A - Wren Place

Roof 1 - East view

Yes

Systems: Chimney - repairs; Structural - repairs (partial); Vault/Ash

Hoist Doors and Framing - removed and sealed

Year: 2024

Systems: Window Balances - replacement (partial)

Year: 2022

Systems: Areaway Gratings, Exterior Walls, Exterior Stairs,

Structural - repairs (partial)

Year: 2021

Systems: Windows - repairs (partial)

Year: 2020

Systems: Roofing, Parapets, Coping - replacement; Roof Barrier -

replacement (partial); Exterior Walls - repairs/repointing;

Foundation Wall - repairs/waterproofing

Year: 2019

Systems: Bulkhead/Penthouse, Roof Structure - repairs

Year: 2018

Systems: Exterior Doors - replacement

Year: 2012

Systems: Areaway - repairs, Areaway Gratings - replacement

(partial); Exterior Stairs, Exterior Walls - repairs

# **Building Condition Assessment Survey 2023 - 2024**

Architectural Inspection Q116

> 2010 Year:

Systems: Foundation Wall - repairs/waterproofing

Year:

Systems: Windows, Window Lintels, Exterior Guards - replacement