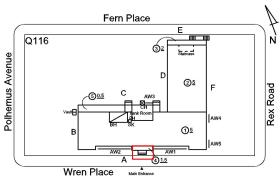

rchitectural Inspection Q116

Question Response

#### **EXTERIOR**

#### STAIRS/RAMPS: EXTERIOR

#### BUILDING CHEEK/FLANK WALLS

Roof Plan reference



Deficiency Quantity 10
Quantity Uom S.F.
Potential Action REPLACE
Urgency of Action PRIORITY 4
Purpose of Action LEVEL 2



Facade F
Violations No violations recorded.

Deficiency

Roof Plan reference

Deficiency Photo1

STONE: CRACKS/SPALLING - MINOR



Deficiency Quantity

Quantity Uom

S.F.

Potential Action

REPAIR

Urgency of Action

PRIORITY 3

Purpose of Action

LEVEL 2

Architectural Inspection Q116

Question EXTERIOR

#### STAIRS/RAMPS: EXTERIOR

#### BUILDING CHEEK/FLANK WALLS

Deficiency Photo1



Facade A

Response

Violations No violations recorded.

Deficiency STONE: BULGING/DISPLACED

Roof Plan reference

Deficiency Photo1



Deficiency Quantity 10
Quantity Uom S.F.
Potential Action REPLACE
Urgency of Action PRIORITY 4
Purpose of Action LEVEL 2



Facade A

Violations No violations recorded.

| RAILINGS   | Inspected                 |
|------------|---------------------------|
| Condition  | 4 - Between Fair and Poor |
| Deficiency | RUST - MAJOR              |

Response

Architectural Inspection Q116

#### Question

#### **EXTERIOR**

# STAIRS/RAMPS: EXTERIOR

#### RAILINGS

Roof Plan reference



Deficiency Quantity 20
Quantity Uom L.F.
Potential Action REPLACE
Urgency of Action PRIORITY 4
Purpose of Action LEVEL 2



Violations No violations recorded.

| STAIRS/RAMPS | Inspected                 |
|--------------|---------------------------|
| Condition    | 4 - Between Fair and Poor |

Deficiency

Roof Pla