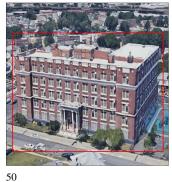

Michael Trafficanda

James Schneider

Custodian Fireman Facade Photo

Wren Place - Northwest view

Architectural Inspection Q116

Main Entrance Photo

Roof Photo

Have any Systems/Major Building Components been upgraded?

Facade A - Wren Place

Roof 1 - East view

Yes

Systems: Chimney - repairs; Structural - repairs (partial); Vault/Ash

Hoist Doors and Framing - removed and sealed

Year: 2024

Systems: Window Balances - replacement (partial)