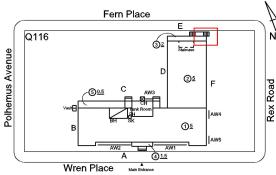

Michael Trafficanda

James Schneider

Custodian Fireman Facade Photo

Wren Place - Northwest view

Architectural Inspection Q116

Main Entrance Photo

Roof Photo

Have any Systems/Major Building Components been upgraded?

Facade A - Wren Place

Roof 1 - East view

Yes

Systems: Chimney - repairs; Structural - repairs (partial); Vault/Ash

Hoist Doors and Framing - removed and sealed

Year: 2024

Systems: Window Balances - replacement (partial)

Year: 2022

Systems: Areaway Gratings, Exterior Walls, Exterior Stairs,

Structural - repairs (partial)

Year: 2021

Systems: Windows - repairs (partial)

Year: 2020

Systems: Roofing, Parapets, Coping - replacement; Roof Barrier -

replacement (partial); Exterior Walls - repairs/repointing;

Foundation Wall - repairs/waterproofing

Year: 2019

Systems: Bulkhead/Penthouse, Roof Structure - repairs

Year: 2018

Systems: Exterior Doors - replacement

Year: 2012

Systems: Areaway - repairs, Areaway Gratings - replacement

(partial); Exterior Stairs, Exterior Walls - repairs

# **Building Condition Assessment Survey 2023 - 2024**

Architectural Inspection Q116

> 2010 Year:

Systems: Foundation Wall - repairs/waterproofing

Year:

Systems: Windows, Window Lintels, Exterior Guards - replacement