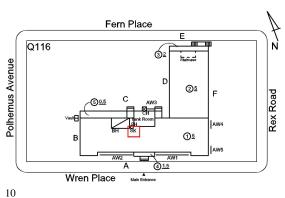

Michael Trafficanda

James Schneider

Custodian Fireman Facade Photo

Wren Place - Northwest view

Architectural Inspection Q116

Main Entrance Photo

Roof Photo

Have any Systems/Major Building Components been upgraded?

Facade A - Wren Place

Roof 1 - East view

Yes

Systems: Chimney - repairs; Structural - repairs (partial); Vault/Ash

Hoist Doors and Framing - removed and sealed

Year: 2024

Systems: Window Balances - replacement (partial)

Year: 2022

Systems: Areaway Gratings, Exterior Walls, Exterior Stairs,

Structural - repairs (partial)

Year: 2021

Systems: Windows - repairs (partial)

Year: 2020

Systems: Roofing, Parapets, Coping - replacement; Roof Barrier -

replacement (partial); Exterior Walls - repairs/repointing;

Foundation Wall - repairs/waterproofing

Year: 2019

Systems: Bulkhead/Penthouse, Roof Structure - repairs

Year: 2018

Systems: Exterior Doors - replacement

Year: 2012

Systems: Areaway - repairs, Areaway Gratings - replacement

(partial); Exterior Stairs, Exterior Walls - repairs

# **Building Condition Assessment Survey 2023 - 2024**

Architectural Inspection Q116

> 2010 Year:

Systems: Foundation Wall - repairs/waterproofing

Year:

Systems: Windows, Window Lintels, Exterior Guards - replacement

2000

Year: No

No

No

Have there been any Building Additions? Tandem Schools? Leased Space?