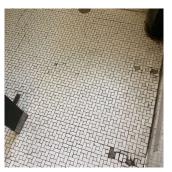

# **Priority Condition**

| Priority<br>Condition Exist<br>Last Year? | Priority<br>Category        | Condition<br>Description                                                                    | Component<br>Affected                                                | Location<br>Description              | Person(s)<br>Notified  | Person(s) Title | PhotoImage |
|-------------------------------------------|-----------------------------|---------------------------------------------------------------------------------------------|----------------------------------------------------------------------|--------------------------------------|------------------------|-----------------|------------|
| No                                        | Protruding<br>Elements      | Damaged<br>Flooring with<br>protruding nails<br>creates a<br>hazardous<br>condition.        | INTERIOR  <br>GYMNASIUM  <br>Floor Finish                            | Near Entrance,<br>Center,<br>Windows | Michael<br>Trafficando | Custodian       |            |
| No                                        | Protruding<br>Elements      | Severely<br>Heaving Pavers<br>is a tripping<br>hazard<br>condition.                         | SITE   PAVING<br>  Student Use  <br>Pavers                           | Near playing<br>Field, Fern<br>Place | James Schneider        | Fireman         |            |
| Yes                                       | Potential Falling<br>Debris | Chimney cap<br>secured with<br>clamps is a<br>potential falling<br>debris hazard.           | EXTERIOR  <br>CHIMNEY                                                | Main Roof<br>Chimney                 | Michael<br>Trafficanda | Custodian       |            |
| Yes                                       | Tripping Hazard             | Severely<br>damaged and<br>lifting artificial<br>turf is a tripping<br>condition.           | SITE  <br>PLAYING<br>SURFACE  <br>Playing Field                      | Near center                          | James Schneider        | Fireman         |            |
| Yes                                       | Tripping Hazard             | Severely<br>damaged stair<br>stone<br>tread/nosing is a<br>potential<br>Tripping<br>Hazard. | INTERIOR  <br>STAIRS/RAMP<br>S: INTERIOR  <br>Stairs and<br>Landings | Lobby Main<br>Entrance               | James Schneider        | Fireman         |            |
| Yes                                       | Tripping Hazard             | Severely<br>Heaving Asphalt<br>paving is a<br>tripping hazard<br>condition.                 | SITE   PAVING<br>  Student Use  <br>Asphalt                          | Schoolyard near<br>T6                | James Schneider        | Fireman         |            |