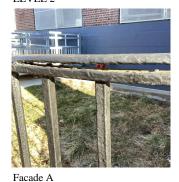

Facade A - Wren Place

Roof 1 - East view

Yes

Systems: Chimney - repairs; Structural - repairs (partial); Vault/Ash

Hoist Doors and Framing - removed and sealed

Year: 2024

Systems: Window Balances - replacement (partial)