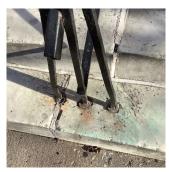

# **Priority Condition**

| Priority<br>Condition Exist<br>Last Year? | Priority<br>Category        | Condition<br>Description                                                                    | Component<br>Affected                                                | Location<br>Description              | Person(s)<br>Notified  | Person(s) Title | PhotoImage |
|-------------------------------------------|-----------------------------|---------------------------------------------------------------------------------------------|----------------------------------------------------------------------|--------------------------------------|------------------------|-----------------|------------|
| No                                        | Protruding<br>Elements      | Damaged<br>Flooring with<br>protruding nails<br>creates a<br>hazardous<br>condition.        | INTERIOR  <br>GYMNASIUM  <br>Floor Finish                            | Near Entrance,<br>Center,<br>Windows | Michael<br>Trafficando | Custodian       |            |
| No                                        | Protruding<br>Elements      | Severely<br>Heaving Pavers<br>is a tripping<br>hazard<br>condition.                         | SITE   PAVING<br>  Student Use  <br>Pavers                           | Near playing<br>Field, Fern<br>Place | James Schneider        | Fireman         |            |
| Yes                                       | Potential Falling<br>Debris | Chimney cap<br>secured with<br>clamps is a<br>potential falling<br>debris hazard.           | EXTERIOR  <br>CHIMNEY                                                | Main Roof<br>Chimney                 | Michael<br>Trafficanda | Custodian       |            |
| Yes                                       | Tripping Hazard             | Severely<br>damaged and<br>lifting artificial<br>turf is a tripping<br>condition.           | SITE  <br>PLAYING<br>SURFACE  <br>Playing Field                      | Near center                          | James Schneider        | Fireman         |            |
| Yes                                       | Tripping Hazard             | Severely<br>damaged stair<br>stone<br>tread/nosing is a<br>potential<br>Tripping<br>Hazard. | INTERIOR  <br>STAIRS/RAMP<br>S: INTERIOR  <br>Stairs and<br>Landings | Lobby Main<br>Entrance               | James Schneider        | Fireman         |            |
| Yes                                       | Tripping Hazard             | Severely<br>Heaving Asphalt<br>paving is a<br>tripping hazard<br>condition.                 | SITE   PAVING<br>  Student Use  <br>Asphalt                          | Schoolyard near<br>T6                | James Schneider        | Fireman         |            |