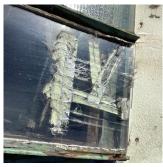

| CORNICE          | Inspected                                       |
|------------------|-------------------------------------------------|
| Condition        | 2 - Between Good and Fair                       |
| Deficiency       | No deficiencies recorded                        |
| DOORS            | Inspected                                       |
| DOORS AND FRAMES | Inspected                                       |
| Condition        | 3 - Fair                                        |
| Deficiency       | METAL CLAD: DETERIORATED DOOR AND FRAME - MINOR |

METAL CLAD: DETERIORATED DOOR AND FRAME - MINOR DETERIORATION

Deficiency Quantity
Quantity Uom
EACH
Potential Action
MAINTENANCE
Urgency of Action
PRIORITY 3
Purpose of Action
LEVEL 2

#### DOORS AND FRAMES

Deficiency Photo1

Facade B

| Violations | No violations recorded. |
|------------|-------------------------|

| DOOR HARDWARE | Inspected                |
|---------------|--------------------------|
| Condition     | 3 - Fair                 |
| Deficiency    | No deficiencies recorded |
| LINTELS       | Inspected                |
| Condition     | 3 - Fair                 |