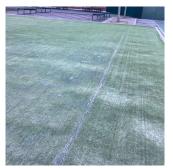

# **Priority Condition**

| Priority<br>Condition Exist<br>Last Year? | Priority<br>Category        | Condition<br>Description                                                                    | Component<br>Affected                                                | Location<br>Description              | Person(s)<br>Notified  | Person(s) Title | PhotoImage |
|-------------------------------------------|-----------------------------|---------------------------------------------------------------------------------------------|----------------------------------------------------------------------|--------------------------------------|------------------------|-----------------|------------|
| No                                        | Protruding<br>Elements      | Damaged<br>Flooring with<br>protruding nails<br>creates a<br>hazardous<br>condition.        | INTERIOR  <br>GYMNASIUM  <br>Floor Finish                            | Near Entrance,<br>Center,<br>Windows | Michael<br>Trafficando | Custodian       |            |
| No                                        | Protruding<br>Elements      | Severely<br>Heaving Pavers<br>is a tripping<br>hazard<br>condition.                         | SITE   PAVING<br>  Student Use  <br>Pavers                           | Near playing<br>Field, Fern<br>Place | James Schneider        | Fireman         |            |
| Yes                                       | Potential Falling<br>Debris | Chimney cap<br>secured with<br>clamps is a<br>potential falling<br>debris hazard.           | EXTERIOR  <br>CHIMNEY                                                | Main Roof<br>Chimney                 | Michael<br>Trafficanda | Custodian       |            |
| Yes                                       | Tripping Hazard             | Severely<br>damaged and<br>lifting artificial<br>turf is a tripping<br>condition.           | SITE  <br>PLAYING<br>SURFACE  <br>Playing Field                      | Near center                          | James Schneider        | Fireman         |            |
| Yes                                       | Tripping Hazard             | Severely<br>damaged stair<br>stone<br>tread/nosing is a<br>potential<br>Tripping<br>Hazard. | INTERIOR  <br>STAIRS/RAMP<br>S: INTERIOR  <br>Stairs and<br>Landings | Lobby Main<br>Entrance               | James Schneider        | Fireman         |            |
| Yes                                       | Tripping Hazard             | Severely<br>Heaving Asphalt<br>paving is a<br>tripping hazard<br>condition.                 | SITE   PAVING<br>  Student Use  <br>Asphalt                          | Schoolyard near<br>T6                | James Schneider        | Fireman         |            |