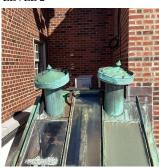

# Inspection

| uestion               | Response                  |
|-----------------------|---------------------------|
| rchitectural          |                           |
| EXTERIOR              | Inspected                 |
| AREAWAY               | Inspected                 |
| Instance on AW1-AW5   | Inspected                 |
| Instance Condition    | 2 - Between Good and Fair |
| Instance Quantity     | 5                         |
| Instance Quantity Uom | EACH                      |
| Deficiency            | No deficiencies recorded  |
| AWNINGS AND CANOPIES  | Inspected                 |
| Condition             | 2 - Between Good and Fair |
| Deficiency            | No deficiencies recorded  |
| CHIMNEY               | Inspected                 |
| Material Type(s)      | Masonry                   |
| Condition             | 5 - Poor                  |

Deficiency

Roof Plan reference

Deficiency Quantity 25
Quantity Uom L.F.
Potential Action REPLACE
Urgency of Action PRIORITY 5
Purpose of Action LEVEL 6

#### **Building Condition Assessment Survey 2023 - 2024**

Architectural Inspection Q116

Question

Response

**EXTERIOR** 

CHIMNEY

Deficiency Photo1

Roof 1

Violations No violations recorded.

Deficiency

Roof Plan reference

Deficiency Photo1

Deficiency Quantity
Quantity Uom

Quantity UomS.F.Potential ActionREPOINTUrgency of ActionPRIORITY 3

Purpose of Action LEVEL 2

Roof 1

Violations No violations recorded.

| COPING    | Inspected                 |
|-----------|---------------------------|
| Condition | 2 - Between Good and Fair |

Deficiency CAST STONE: DETERIORATED TRANSVERSE JOINTS