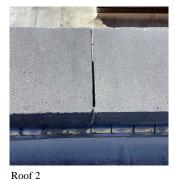

#### **Building Condition Assessment Survey 2023 - 2024**

Architectural Inspection Q116

Question

Response

**EXTERIOR** 

CHIMNEY

Deficiency Photo1

Roof 1

Violations No violations recorded.

Deficiency

Roof Plan reference

Deficiency Photo1

Deficiency Quantity
Quantity Uom

Quantity UomS.F.Potential ActionREPOINTUrgency of ActionPRIORITY 3

Purpose of Action LEVEL 2

Roof 1

Violations No violations recorded.

| COPING    | Inspected                 |
|-----------|---------------------------|
| Condition | 2 - Between Good and Fair |

Deficiency CAST STONE: DETERIORATED TRANSVERSE JOINTS