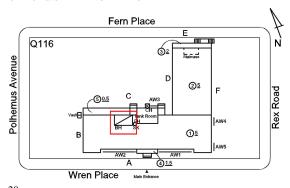

ected                 |
| ULKHEAD/PENTHOUSE                                         | Inspected                 |
| Condition                                                 | 3 - Fair                  |

Deficiency
BULKHEAD/PENTHOUSE WALLS/INTERIOR: BRICK
CRACKS/SPALLING

Roof Plan reference

Fern Place

Q116

Q11

Deficiency Quantity 30
Quantity Uom S.F.
Potential Action REPLACE
Urgency of Action PRIORITY 3
Purpose of Action LEVEL 2

#### **Building Condition Assessment Survey 2023 - 2024**

Architectural Inspection Q116

Question

Response

EXTERIOR

ROOF

# Specialties

#### **BULKHEAD/PENTHOUSE**

Deficiency Photo1



Roof 1 - Tank Room

No violations recorded.

Deficiency

Violations

Roof Plan reference

Deficiency Photo1

BULKHEAD/PENTHOUSE WALLS/EXTERIOR: CRACKS/SPALLING - MINOR



Deficiency Quantity 20
Quantity Uom S.F.
Potential Action REPAIR
Urgency of Action PRIORITY 3

Purpose of Action



Roof 1 - Bulkhead

LEVEL 2

Violations No violations recorded.

Deficiency
BULKHEAD/PENTHOUSE CEILING: PLASTER
DAMAGED/DETERIORATED

#### **Building Condition Assessment Survey 2023 - 2024**

Architectural Inspection Q116

# Question

#### Response

#### EXTERIOR

ROOF

#### **Specialties**

#### **BULKHEAD/PENTHOUSE**

Roof Plan reference



Deficiency Quantity 30
Quantity Uom S.F.
Potential Action REPLACE
Urgency of Action PRIORITY 3

LEVEL 2



No violations recorded.

Violations

Deficiency

Roof Plan reference

Purpose of Action

Deficiency Photo1

#### BULKHEAD/PENTHOUSE ROOF: MAJOR LEAKAGE



Deficiency Quantity 100
Quantity Uom S.F.
Potential Action REPLACE
Urgency