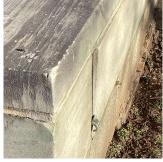

Deficiency STEEL: MAJOR RUSTING

Roof Plan reference

Deficiency Photo1

Deficiency Quantity 10
Quantity Uom L.F.
Potential Action REPLACE
Urgency of Action PRIORITY 4
Purpose of Action LEVEL 2

Facade C

| TRANSOM/SIDE LIGHT | Inspected                 |  |
|--------------------|---------------------------|--|
| Condition          | 2 - Between Good and Fair |  |
| Deficiency         | No deficiencies recorded  |  |
| EXTERIOR WALLS     | Inspected                 |  |