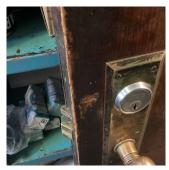

| CORNICE          | Inspected                                       |
|------------------|-------------------------------------------------|
| Condition        | 2 - Between Good and Fair                       |
| Deficiency       | No deficiencies recorded                        |
| DOORS            | Inspected                                       |
| DOORS AND FRAMES | Inspected                                       |
| Condition        | 3 - Fair                                        |
| Deficiency       | METAL CLAD: DETERIORATED DOOR AND FRAME - MINOR |

METAL CLAD: DETERIORATED DOOR AND FRAME - MINOR DETERIORATION

Deficiency Quantity
Quantity Uom
EACH
Potential Action
MAINTENANCE
Urgency of Action
PRIORITY 3
Purpose of Action
LEVEL 2

#### DOORS AND FRAMES

Deficiency Photo1

Facade B

| Violations | No violations recorded. |
|------------|-------------------------|

| DOOR HARDWARE | Inspected                |
|---------------|--------------------------|
| Condition     | 3 - Fair                 |
| Deficiency    | No deficiencies recorded |
| LINTELS       | Inspected                |
| Condition     | 3 - Fair                 |