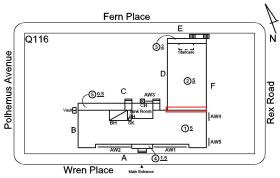

Deficiency STEEL: MAJOR RUSTING

Roof Plan reference

Deficiency Photo1

Deficiency Quantity 10
Quantity Uom L.F.
Potential Action REPLACE
Urgency of Action PRIORITY 4
Purpose of Action LEVEL 2

Facade C

| TRANSOM/SIDE LIGHT | Inspected                 |  |
|--------------------|---------------------------|--|
| Condition          | 2 - Between Good and Fair |  |
| Deficiency         | No deficiencies recorded  |  |
| EXTERIOR WALLS     | Inspected                 |  |