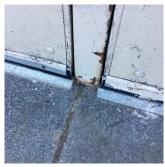

| CORNICE          | Inspected                                       |
|------------------|-------------------------------------------------|
| Condition        | 2 - Between Good and Fair                       |
| Deficiency       | No deficiencies recorded                        |
| DOORS            | Inspected                                       |
| DOORS AND FRAMES | Inspected                                       |
| Condition        | 3 - Fair                                        |
| Deficiency       | METAL CLAD: DETERIORATED DOOR AND FRAME - MINOR |

METAL CLAD: DETERIORATED DOOR AND FRAME - MINOR DETERIORATION

Deficiency Quantity
Quantity Uom
EACH
Potential Action
MAINTENANCE
Urgency of Action
PRIORITY 3
Purpose of Action
LEVEL 2

#### DOORS AND FRAMES

Deficiency Photo1

Facade B

| Violations | No violations recorded. |
|------------|-------------------------|

| DOOR HARDWARE | Inspected                |
|---------------|--------------------------|
| Condition     | 3 - Fair                 |
| Deficiency    | No deficiencies recorded |
| LINTELS       | Inspected                |
| Condition     | 3 - Fair                 |