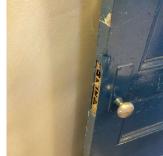

| CORNICE          | Inspected                                       |
|------------------|-------------------------------------------------|
| Condition        | 2 - Between Good and Fair                       |
| Deficiency       | No deficiencies recorded                        |
| DOORS            | Inspected                                       |
| DOORS AND FRAMES | Inspected                                       |
| Condition        | 3 - Fair                                        |
| Deficiency       | METAL CLAD: DETERIORATED DOOR AND FRAME - MINOR |

METAL CLAD: DETERIORATED DOOR AND FRAME - MINOR DETERIORATION

Deficiency Quantity
Quantity Uom
EACH
Potential Action
MAINTENANCE
Urgency of Action
PRIORITY 3
Purpose of Action
LEVEL 2

#### DOORS AND FRAMES

Deficiency Photo1

Facade B

| Violations | No violations recorded. |
|------------|-------------------------|

| DOOR HARDWARE | Inspected                |
|---------------|--------------------------|
| Condition     | 3 - Fair                 |
| Deficiency    | No deficiencies recorded |
| LINTELS       | Inspected                |
| Condition     | 3 - Fair                 |