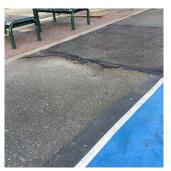

# **Priority Condition**

| Priority<br>Condition Exist<br>Last Year? | Priority<br>Category        | Condition<br>Description                                                                    | Component<br>Affected                                                | Location<br>Description              | Person(s)<br>Notified  | Person(s) Title | PhotoImage |
|-------------------------------------------|-----------------------------|---------------------------------------------------------------------------------------------|----------------------------------------------------------------------|--------------------------------------|------------------------|-----------------|------------|
| No                                        | Protruding<br>Elements      | Damaged<br>Flooring with<br>protruding nails<br>creates a<br>hazardous<br>condition.        | INTERIOR  <br>GYMNASIUM  <br>Floor Finish                            | Near Entrance,<br>Center,<br>Windows | Michael<br>Trafficando | Custodian       |            |
| No                                        | Protruding<br>Elements      | Severely<br>Heaving Pavers<br>is a tripping<br>hazard<br>condition.                         | SITE   PAVING<br>  Student Use  <br>Pavers                           | Near playing<br>Field, Fern<br>Place | James Schneider        | Fireman         |            |
| Yes                                       | Potential Falling<br>Debris | Chimney cap<br>secured with<br>clamps is a<br>potential falling<br>debris hazard.           | EXTERIOR  <br>CHIMNEY                                                | Main Roof<br>Chimney                 | Michael<br>Trafficanda | Custodian       |            |
| Yes                                       | Tripping Hazard             | Severely<br>damaged and<br>lifting artificial<br>turf is a tripping<br>condition.           | SITE  <br>PLAYING<br>SURFACE  <br>Playing Field                      | Near center                          | James Schneider        | Fireman         |            |
| Yes                                       | Tripping Hazard             | Severely<br>damaged stair<br>stone<br>tread/nosing is a<br>potential<br>Tripping<br>Hazard. | INTERIOR  <br>STAIRS/RAMP<br>S: INTERIOR  <br>Stairs and<br>Landings | Lobby Main<br>Entrance               | James Schneider        | Fireman         |            |
| Yes                                       | Tripping Hazard             | Severely<br>Heaving Asphalt<br>paving is a<br>tripping hazard<br>condition.                 | SITE   PAVING<br>  Student Use  <br>Asphalt                          | Schoolyard near<br>T6                | James Schneider        | Fireman         |            |