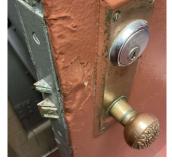

| CORNICE          | Inspected                                       |
|------------------|-------------------------------------------------|
| Condition        | 2 - Between Good and Fair                       |
| Deficiency       | No deficiencies recorded                        |
| DOORS            | Inspected                                       |
| DOORS AND FRAMES | Inspected                                       |
| Condition        | 3 - Fair                                        |
| Deficiency       | METAL CLAD: DETERIORATED DOOR AND FRAME - MINOR |

METAL CLAD: DETERIORATED DOOR AND FRAME - MINOR DETERIORATION

Deficiency Quantity
Quantity Uom
EACH
Potential Action
MAINTENANCE
Urgency of Action
PRIORITY 3
Purpose of Action
LEVEL 2