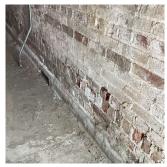

Deficiency BRICK: MINOR CRACKS AND SPALLING

Response

Architectural Inspection Q116

#### EXTERIOR WALLS

Roof Plan reference

Elevation

Deficiency Quantity Quantity Uom Potential Action Urgency of Action Purpose of Action Deficiency Photo1

Violations

Deficiency Roof Plan reference

10 S.F. RESTITCH PRIORITY 3 LEVEL 2