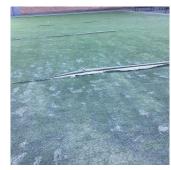

# **Priority Condition**

| Priority<br>Condition Exist<br>Last Year? | Priority<br>Category        | Condition<br>Description                                                                    | Component<br>Affected                                                | Location<br>Description              | Person(s)<br>Notified  | Person(s) Title | PhotoImage |
|-------------------------------------------|-----------------------------|---------------------------------------------------------------------------------------------|----------------------------------------------------------------------|--------------------------------------|------------------------|-----------------|------------|
| No                                        | Protruding<br>Elements      | Damaged<br>Flooring with<br>protruding nails<br>creates a<br>hazardous<br>condition.        | INTERIOR  <br>GYMNASIUM  <br>Floor Finish                            | Near Entrance,<br>Center,<br>Windows | Michael<br>Trafficando | Custodian       |            |
| No                                        | Protruding<br>Elements      | Severely<br>Heaving Pavers<br>is a tripping<br>hazard<br>condition.                         | SITE   PAVING<br>  Student Use  <br>Pavers                           | Near playing<br>Field, Fern<br>Place | James Schneider        | Fireman         |            |
| Yes                                       | Potential Falling<br>Debris | Chimney cap<br>secured with<br>clamps is a<br>potential falling<br>debris hazard.           | EXTERIOR  <br>CHIMNEY                                                | Main Roof<br>Chimney                 | Michael<br>Trafficanda | Custodian       |            |
| Yes                                       | Tripping Hazard             | Severely<br>damaged and<br>lifting artificial<br>turf is a tripping<br>condition.           | SITE  <br>PLAYING<br>SURFACE  <br>Playing Field                      | Near center                          | James Schneider        | Fireman         |            |
| Yes                                       | Tripping Hazard             | Severely<br>damaged stair<br>stone<br>tread/nosing is a<br>potential<br>Tripping<br>Hazard. | INTERIOR  <br>STAIRS/RAMP<br>S: INTERIOR  <br>Stairs and<br>Landings | Lobby Main<br>Entrance               | James Schneider        | Fireman         |            |
| Yes                                       | Tripping Hazard             | Severely<br>Heaving Asphalt<br>paving is a<br>tripping hazard<br>condition.                 | SITE   PAVING<br>  Student Use  <br>Asphalt                          | Schoolyard near<br>T6                | James Schneider        | Fireman         |            |