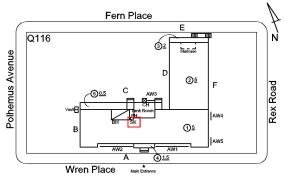

Architectural Inspection Q116

**Building Template** 

# Inspection

| uestion               | Response                  |
|-----------------------|---------------------------|
| rchitectural          |                           |
| EXTERIOR              | Inspected                 |
| AREAWAY               | Inspected                 |
| Instance on AW1-AW5   | Inspected                 |
| Instance Condition    | 2 - Between Good and Fair |
| Instance Quantity     | 5                         |
| Instance Quantity Uom | EACH                      |
| Deficiency            | No deficiencies recorded  |
| AWNINGS AND CANOPIES  | Inspected                 |
| Condition             | 2 - Between Good and Fair |
| Deficiency            | No deficiencies recorded  |
| CHIMNEY               | Inspected                 |
| Material Type(s)      | Masonry                   |
| Condition             | 5 - Poor                  |