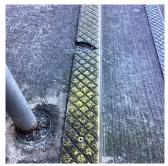

# **Priority Condition**

| Priority<br>Condition Exist<br>Last Year? | Priority<br>Category        | Condition<br>Description                                                                    | Component<br>Affected                                                | Location<br>Description              | Person(s)<br>Notified  | Person(s) Title | PhotoImage |
|-------------------------------------------|-----------------------------|---------------------------------------------------------------------------------------------|----------------------------------------------------------------------|--------------------------------------|------------------------|-----------------|------------|
| No                                        | Protruding<br>Elements      | Damaged<br>Flooring with<br>protruding nails<br>creates a<br>hazardous<br>condition.        | INTERIOR  <br>GYMNASIUM  <br>Floor Finish                            | Near Entrance,<br>Center,<br>Windows | Michael<br>Trafficando | Custodian       |            |
| No                                        | Protruding<br>Elements      | Severely<br>Heaving Pavers<br>is a tripping<br>hazard<br>condition.                         | SITE   PAVING<br>  Student Use  <br>Pavers                           | Near playing<br>Field, Fern<br>Place | James Schneider        | Fireman         |            |
| Yes                                       | Potential Falling<br>Debris | Chimney cap<br>secured with<br>clamps is a<br>potential falling<br>debris hazard.           | EXTERIOR  <br>CHIMNEY                                                | Main Roof<br>Chimney                 | Michael<br>Trafficanda | Custodian       |            |
| Yes                                       | Tripping Hazard             | Severely<br>damaged and<br>lifting artificial<br>turf is a tripping<br>condition.           | SITE  <br>PLAYING<br>SURFACE  <br>Playing Field                      | Near center                          | James Schneider        | Fireman         |            |
| Yes                                       | Tripping Hazard             | Severely<br>damaged stair<br>stone<br>tread/nosing is a<br>potential<br>Tripping<br>Hazard. | INTERIOR  <br>STAIRS/RAMP<br>S: INTERIOR  <br>Stairs and<br>Landings | Lobby Main<br>Entrance               | James Schneider        | Fireman         |            |
| Yes                                       | Tripping Hazard             | Severely<br>Heaving Asphalt<br>paving is a<br>tripping hazard<br>condition.                 | SITE   PAVING<br>  Student Use  <br>Asphalt                          | Schoolyard near<br>T6                | James Schneider        | Fireman         |            |