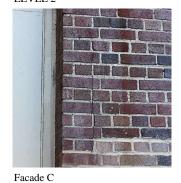

Deficiency STEEL: MAJOR RUSTING

Roof Plan reference

Deficiency Photo1

Deficiency Quantity 10
Quantity Uom L.F.
Potential Action REPLACE
Urgency of Action PRIORITY 4
Purpose of Action LEVEL 2

Facade C

| TRANSOM/SIDE LIGHT | Inspected                 |  |
|--------------------|---------------------------|--|
| Condition          | 2 - Between Good and Fair |  |
| Deficiency         | No deficiencies recorded  |  |
| EXTERIOR WALLS     | Inspected                 |  |