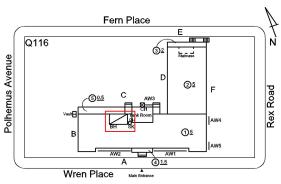

Facade A - Wren Place

Roof 1 - East view

Yes

Systems: Chimney - repairs; Structural - repairs (partial); Vault/Ash

Hoist Doors and Framing - removed and sealed

Year: 2024

Systems: Window Balances - replacement (partial)

Year: 2022

Systems: Areaway Gratings, Exterior Walls, Exterior Stairs,

Structural - repairs (partial)

Year: 2021

Systems: Windows - repairs (partial)

Year: 2020

Systems: Roofing, Parapets, Coping - replacement; Roof Barrier -

replacement (partial); Exterior Walls - repairs/repointing;

Foundation Wall - repairs/waterproofing

Year: 2019

Systems: Bulkhead/Penthouse, Roof Structure - repairs

Year: 2018

Systems: Exterior Doors - replacement

Year: 2012

Systems: Areaway - repairs, Areaway Gratings - replacement

(partial); Exterior Stairs, Exterior Walls - repairs

# **Building Condition Assessment Survey 2023 - 2024**

Architectural Inspection Q116

> 2010 Year:

Systems: Foundation Wall - repairs/waterproofing

Year:

Systems: Windows, Window Lintels, Exterior Guards - replacement

2000

Year: No

No

No

Have there been any Building Additions? Tandem Schools? Leased Space?