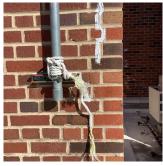

Condition                                                 | 3 - Fair                  |

Deficiency
BULKHEAD/PENTHOUSE WALLS/INTERIOR: BRICK
CRACKS/SPALLING

Roof Plan reference

Fern Place

Q116

Q11

Deficiency Quantity 30
Quantity Uom S.F.
Potential Action REPLACE
Urgency of Action PRIORITY 3
Purpose of Action LEVEL 2

#### **Building Condition Assessment Survey 2023 - 2024**

Architectural Inspection Q116

Question

Response

EXTERIOR

ROOF

# Specialties

#### **BULKHEAD/PENTHOUSE**

Deficiency Photo1



Roof 1 - Tank Room

No violations recorded.

Deficiency

Violations

Roof Plan reference

Deficiency Photo1

BULKHEAD/PENTHOUSE WALLS/EXTERIOR: CRACKS/SPALLING - MINOR



Deficiency Quantity 20
Quantity Uom S.F.
Potential Action REPAIR
Urgency of Action PRIORITY 3

Purpose of Action



Roof 1 - Bulkhead

LEVEL 2

Violations No violations recorded.

Deficiency
BULKHEAD/PENTHOUSE CEILING: PLASTER
DAMAGED/DETERIORATED

#### **Building Condition Assessment Survey 2023 - 2024**

Architectural Inspection Q116

# Question

#### Response

#### EXTERIOR

ROOF

#### **Specialties**

#### **BULKHEAD/PENTHOUSE**

Roof Plan reference



Deficiency Quantity 30
Quantity Uom S.F.
Potential Action REPLACE
Urgency of Action PRIORITY 3

LEVEL 2



No violations recorded.

Violations

Deficiency

Roof Plan reference

Purpose of Action

Deficiency Photo1

#### BULKHEAD/PENTHOUSE ROOF: MAJOR LEAKAGE



Deficiency Quantity 100
Quantity Uom S.F.
Potential Action REPLACE
Urgency of Action PRIORITY 5
Purpose of Action LEVEL 2

Q116 Architectural Inspection

#### Question

#### **EXTERIOR**

ROO