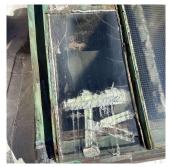

Deficiency STEEL: MAJOR RUSTING

Roof Plan reference

Deficiency Photo1

Deficiency Quantity 10
Quantity Uom L.F.
Potential Action REPLACE
Urgency of Action PRIORITY 4
Purpose of Action LEVEL 2

Facade C

| TRANSOM/SIDE LIGHT | Inspected                 |  |
|--------------------|---------------------------|--|
| Condition          | 2 - Between Good and Fair |  |
| Deficiency         | No deficiencies recorded  |  |
| EXTERIOR WALLS     | Inspected                 |  |