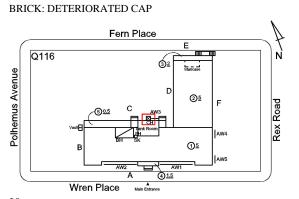

# Inspection

| uestion               | Response                  |
|-----------------------|---------------------------|
| rchitectural          |                           |
| EXTERIOR              | Inspected                 |
| AREAWAY               | Inspected                 |
| Instance on AW1-AW5   | Inspected                 |
| Instance Condition    | 2 - Between Good and Fair |
| Instance Quantity     | 5                         |
| Instance Quantity Uom | EACH                      |
| Deficiency            | No deficiencies recorded  |
| AWNINGS AND CANOPIES  | Inspected                 |
| Condition             | 2 - Between Good and Fair |
| Deficiency            | No deficiencies recorded  |
| CHIMNEY               | Inspected                 |
| Material Type(s)      | Masonry                   |
| Condition             | 5 - Poor                  |

Deficiency

Roof Plan reference

Deficiency Quantity 25
Quantity Uom L.F.
Potential Action REPLACE
Urgency of Action PRIORITY 5
Purpose of Action LEVEL 6

#### **Building Condition Assessment Survey 2023 - 2024**

Architectural Inspection Q116

Question

Response

**EXTERIOR** 

CHIMNEY

Deficiency Photo1

Roof 1